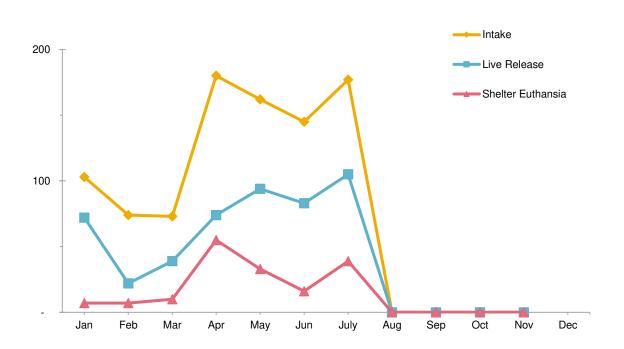

#### Animal Care & Control Team of Philadelphia 2019 Shelter Statistics - Small Animals & Wildlife

|                           | Jan | Feb | Mar | Apr | May | Jun | Jul | Aug | Sept | Oct | Nov | Dec | Total |
|---------------------------|-----|-----|-----|-----|-----|-----|-----|-----|------|-----|-----|-----|-------|
| Intake                    | 103 | 74  | 73  | 180 | 162 | 145 | 177 |     |      |     |     |     | 914   |
| Stray/Wildlife            | 50  | 50  | 58  | 137 | 159 | 117 | 91  |     |      |     |     |     | 662   |
| Surrendered by Owner      | 51  | 24  | 15  | 43  | 3   | 28  | 86  |     |      |     |     |     | 250   |
| Returns                   | -   | -   | -   | -   | -   | -   | -   |     |      |     |     |     | -     |
| Transferred In            | 2   | -   | -   | -   | -   | -   | -   |     |      |     |     |     | 2     |
| Live Release              | 72  | 22  | 39  | 74  | 94  | 83  | 105 |     |      |     |     |     | 489   |
| Adopted                   | -   | -   | -   | 1   | -   | 1   | 3   |     |      |     |     |     | 5     |
| Returned to Owner         | -   | -   | -   | -   | 2   | -   | -   |     |      |     |     |     | 2     |
| Transferred to Rescue     | 71  | 22  | 39  | 72  | 87  | 81  | 102 |     |      |     |     |     | 474   |
| Released                  | 1   | -   | -   | 1   | 5   | 1   | -   |     |      |     |     |     | 8     |
| Non-Live Outcomes         | 9   | 11  | 14  | 55  | 44  | 23  | 41  |     |      |     |     |     | 197   |
| Shelter Euthanasia        | 7   | 7   | 10  | 55  | 33  | 16  | 39  |     |      |     |     |     | 167   |
| Owner Intended Euthanasia | 1   | -   | 1   | -   | -   | -   | -   |     |      |     |     |     | 2     |
| Died                      | 1   | 3   | 3   | -   | 9   | 6   | 2   |     |      |     |     |     | 24    |
| Missing                   | -   | 1   | -   | -   | 3   | 1   | -   |     |      |     |     |     | 5     |
| RVS Required Euthanasia*  | 19  | 29  | 27  | 38  | 31  | 43  | 16  |     |      |     |     |     | 203   |