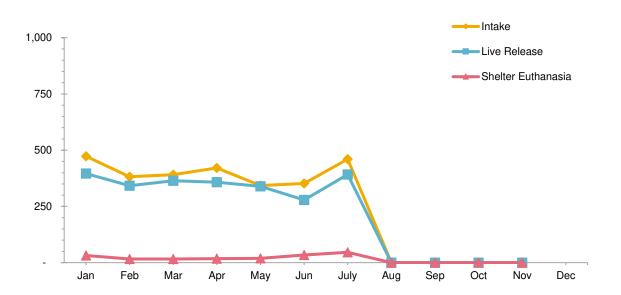

#### Animal Care & Control Team of Philadelphia 2019 Shelter Statistics - Dogs

|                                  | Jan        | Feb     | Mar      | Apr     | May        | Jun       | Jul      | Aug     | Sept    | Oct   | Nov | Dec | Total |
|----------------------------------|------------|---------|----------|---------|------------|-----------|----------|---------|---------|-------|-----|-----|-------|
| Intake                           | 473        | 382     | 391      | 421     | 343        | 352       | 460      |         |         |       |     |     | 2,822 |
| Stray                            | 332        | 261     | 282      | 278     | 245        | 239       | 338      |         |         |       |     |     | 1,975 |
| Surrendered by Owner             | 119        | 105     | 92       | 120     | 74         | 99        | 106      |         |         |       |     |     | 715   |
| Returns                          | 17         | 11      | 15       | 21      | 16         | 8         | 10       |         |         |       |     |     | 98    |
| Transferred In                   | 5          | 5       | 2        | 2       | 8          | 6         | 6        |         |         |       |     |     | 34    |
| Live Release                     | 396        | 342     | 364      | 358     | 339        | 279       | 392      |         |         |       |     |     | 2,470 |
| Adopted                          | 100        | 151     | 130      | 109     | 105        | 100       | 139      |         |         |       |     |     | 834   |
| Returned to Owner                | 67         | 54      | 76       | 57      | 59         | 48        | 67       |         |         |       |     |     | 428   |
| Transferred to Rescue            | 229        | 137     | 158      | 192     | 175        | 131       | 186      |         |         |       |     |     | 1,208 |
| Released                         | -          | -       | -        | -       | -          | -         | -        |         |         |       |     |     | -     |
| Non-Live Outcomes                | 56         | 40      | 32       | 32      | 37         | 72        | 87       |         |         |       |     |     | 356   |
| Shelter Euthanasia               | 32         | 16      | 16       | 18      | 19         | 34        | 46       |         |         |       |     |     | 181   |
| Owner Intended Euthanasia        | 23         | 24      | 14       | 13      | 17         | 36        | 38       |         |         |       |     |     | 165   |
| Died                             | 1          | -       | 2        | 1       | 1          | 2         | 3        |         |         |       |     |     | 10    |
| Missing                          | -          | -       | -        | -       | -          | -         | -        |         |         |       |     |     | -     |
| Asilomar Live Release Rate       | 92%        | 96%     | 95%      | 95%     | 94%        | 89%       | 89%      |         |         |       |     |     | 93%   |
| Live Release Rate = Live Release |            |         |          |         |            |           | 00,1     |         |         |       |     |     |       |
| ASPCA Live Release Rate          | 84%        | 90%     | 93%      | 85%     | 99%        | 79%       | 85%      |         |         |       |     |     | 88%   |
| Live Release Rate = Live Releas  | se / Intak | е       |          |         |            |           |          |         |         |       |     |     |       |
| ACCT Live Release Rate           | 88%        | 90%     | 92%      | 92%     | 90%        | 80%       | 82%      |         |         |       |     |     | 88%   |
| Live Release Rate = Live Releas  | se / (Live | Release | + Total  | Euthani | zed)       |           |          |         |         |       |     |     |       |
| BFAS Save Rate                   | 93%        | 96%     | 95%      | 95%     | 94%        | 89%       | 88%      |         |         |       |     |     | 93%   |
| Best Friends Animal Society Sa   | ve Rate =  | (Intake | - Non-Li | ve Outc | omes) / (I | ntake - ( | Owner Ir | ntended | Euthana | asia) |     |     |       |
| Placed in Foster Care            | 19         | 41      | 58       | 36      | 57         | 41        | 49       |         |         |       |     |     | 301   |
|                                  |            |         |          |         |            |           |          |         |         |       |     |     |       |
| Spay/Neuter Surgeries            | 173        | 109     | 129      | 101     | 77         | 84        | 90       |         |         |       |     |     | 763   |