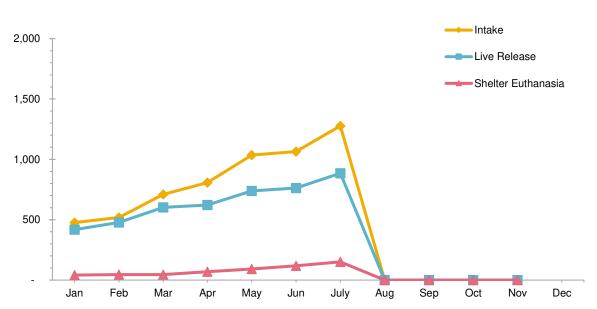

## Animal Care & Control Team of Philadelphia 2019 Shelter Statistics - Cats

|                                 | Jan       | Feb     | Mar      | Apr     | May       | Jun      | Jul      | Aug     | Sept    | Oct   | Nov | Dec | Total |
|---------------------------------|-----------|---------|----------|---------|-----------|----------|----------|---------|---------|-------|-----|-----|-------|
| Intake                          | 476       | 519     | 710      | 808     | 1,035     | 1,065    | 1,277    |         |         |       |     |     | 5,890 |
| Stray                           | 322       | 360     | 515      | 632     | 835       | 853      | 1,085    |         |         |       |     |     | 4,602 |
| Surrendered by Owner            | 130       | 133     | 176      | 155     | 189       | 197      | 173      |         |         |       |     |     | 1,153 |
| Returns                         | 20        | 21      | 17       | 20      | 8         | 8        | 13       |         |         |       |     |     | 107   |
| Transferred In                  | 4         | 5       | 2        | 1       | 3         | 7        | 6        |         |         |       |     |     | 28    |
| Live Release                    | 418       | 477     | 602      | 622     | 739       | 763      | 885      |         |         |       |     |     | 4,506 |
| Adopted                         | 223       | 213     | 228      | 175     | 239       | 278      | 390      |         |         |       |     |     | 1,746 |
| Returned to Owner               | 6         | 13      | 32       | 11      | 8         | 8        | 7        |         |         |       |     |     | 85    |
| Transferred to Rescue           | 126       | 162     | 224      | 286     | 368       | 360      | 312      |         |         |       |     |     | 1,838 |
| Released                        | 63        | 89      | 118      | 150     | 124       | 117      | 176      |         |         |       |     |     | 837   |
| Non-Live Outcomes               | 74        | 60      | 81       | 106     | 122       | 162      | 229      |         |         |       |     |     | 834   |
| Shelter Euthanasia              | 41        | 45      | 45       | 69      | 92        | 118      | 151      |         |         |       |     |     | 561   |
| Owner Intended Euthanasia       | 25        | 10      | 20       | 13      | 13        | 26       | 28       |         |         |       |     |     | 135   |
| Died                            | 5         | 4       | 16       | 22      | 13        | 18       | 48       |         |         |       |     |     | 126   |
| Missing                         | 3         | 1       | -        | 2       | 4         | -        | 2        |         |         |       |     |     | 12    |
| Asilomar Live Release Rate      | 90%       | 91%     | 91%      | 87%     | 87%       | 85%      | 81%      |         |         |       |     |     | 87%   |
| Live Release Rate = Live Releas |           |         |          |         |           |          | 0.70     |         |         |       |     |     |       |
| ASPCA Live Release Rate         | 88%       | 92%     | 85%      | 77%     | 71%       | 72%      | 69%      |         |         |       |     |     | 77%   |
| Live Release Rate = Live Releas | e / Intak | е       |          |         |           |          |          |         |         |       |     |     |       |
| ACCT Live Release Rate          | 86%       | 90%     | 90%      | 88%     | 88%       | 84%      | 83%      |         |         |       |     |     | 87%   |
| Live Release Rate = Live Releas | e / (Live | Release | + Total  | Euthani | zed)      |          |          |         |         |       |     |     |       |
| BFAS Save Rate                  | 89%       | 90%     | 91%      | 88%     | 89%       | 87%      | 84%      |         |         |       |     |     | 88%   |
| Best Friends Animal Society Sav | e Rate =  | (Intake | - Non-Li | ve Outc | omes) / ( | Intake - | Owner In | ntended | Euthana | asia) |     |     |       |
|                                 |           |         |          |         |           |          |          |         |         |       |     |     |       |
| Trap-Neuter-Return Services     | 140       | 23      | 126      | 190     | 184       | 239      | 206      |         |         |       |     |     | 1,108 |
| Shelter-Neuter-Return Services  | 63        | 89      | 118      | 150     | 124       | 117      | 176      |         |         |       |     |     | 837   |
| Placed in Foster Care           | 47        | 52      | 99       | 137     | 270       | 386      | 403      |         |         |       |     |     | 1,394 |
| Spay/Neuter Surgeries           | 336       | 207     | 400      | 403     | 507       | 611      | 657      |         |         |       |     |     | 3,121 |