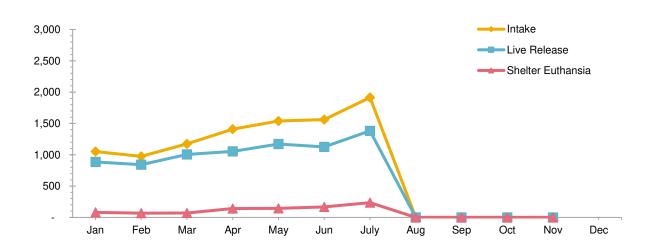

### Animal Care & Control Team of Philadelphia 2019 Shelter Statistics - All Animals

|                                 | Jan         | Feb     | Mar     | Apr       | May       | Jun      | Jul      | Aug     | Sept    | Oct   | Nov | Dec | Total |
|---------------------------------|-------------|---------|---------|-----------|-----------|----------|----------|---------|---------|-------|-----|-----|-------|
| Intake                          | 1,052       | 975     | 1,174   | 1,409     | 1,540     | 1,562    | 1,914    |         |         |       |     |     | 9,626 |
| Stray                           | 704         | 671     | 855     | 1,047     | 1,239     | 1,209    | 1,514    |         |         |       |     |     | 7,239 |
| Surrendered by Owner            | 300         | 262     | 283     | 318       | 266       | 324      | 365      |         |         |       |     |     | 2,118 |
| Returns                         | 37          | 32      | 32      | 41        | 24        | 16       | 23       |         |         |       |     |     | 205   |
| Transferred In                  | 11          | 10      | 4       | 3         | 11        | 13       | 12       |         |         |       |     |     | 64    |
| Live Release                    | 886         | 841     | 1,005   | 1,054     | 1,172     | 1,125    | 1,382    |         |         |       |     |     | 7,465 |
| Adopted                         | 323         | 364     | 358     | 285       | 344       | 379      | 532      |         |         |       |     |     | 2,585 |
| Returned to Owner               | 73          | 67      | 108     | 68        | 69        | 56       | 74       |         |         |       |     |     | 515   |
| Transferred to Rescue           | 426         | 321     | 421     | 550       | 630       | 572      | 600      |         |         |       |     |     | 3,520 |
| Released                        | 63          | 89      | 118     | 150       | 124       | 117      | 176      |         |         |       |     |     | 837   |
| Non-Live Outcomes               | 139         | 111     | 127     | 193       | 203       | 257      | 357      |         |         |       |     |     | 1,387 |
| Shelter Euthanasia              | 80          | 68      | 71      | 142       | 144       | 168      | 236      |         |         |       |     |     | 909   |
| Owner Intended Euthanasia       | 49          | 34      | 35      | 26        | 30        | 62       | 66       |         |         |       |     |     | 302   |
| Died                            | 7           | 7       | 21      | 23        | 23        | 26       | 53       |         |         |       |     |     | 160   |
| Missing                         | 3           | 2       | -       | 2         | 6         | 1        | 2        |         |         |       |     |     | 16    |
| Asilomar Live Release Rate      | 91%         | 92%     | 92%     | 86%       | 87%       | 85%      | 83%      |         |         |       |     |     | 87%   |
| Live Release Rate = Live Releas | se / (All C | Outcome | s - Own | er Intend | led Eutha | nasia)   |          |         |         |       |     |     |       |
| ASPCA Live Release Rate         | 84%         | 86%     | 86%     | 75%       | 76%       | 72%      | 72%      |         |         |       |     |     | 78%   |
| Live Release Rate = Live Releas | se / Intak  | е       |         |           |           |          |          |         |         |       |     |     |       |
| ACCT Live Release Rate          | 87%         | 89%     | 90%     | 86%       | 87%       | 83%      | 82%      |         |         |       |     |     | 86%   |
| Live Release Rate = Live Releas | se / (Live  | Release | + Tota  | l Euthani | ized)     |          |          |         |         |       |     |     |       |
| BFAS Save Rate                  | 91%         | 92%     | 92%     | 88%       | 89%       | 87%      | 84%      |         |         |       |     |     | 88%   |
| Best Friends Animal Society Sav | ve Rate =   | (Intake | - Non-L | ive Outc  | omes) / ( | Intake - | Owner Ir | ntended | Euthana | asia) |     |     |       |
|                                 |             |         |         |           |           |          |          |         |         |       |     |     |       |
| Trap-Neuter-Return Services     | 140         | 23      | 126     | 190       | 184       | 239      | 206      |         |         |       |     |     | 1,108 |
| Placed in Foster Care           | 66          | 93      | 157     | 173       | 328       | 427      | 452      |         |         |       |     |     | 1,696 |
| Spay/Neuter Surgeries           | 509         | 316     | 529     | 504       | 584       | 695      | 747      |         |         |       |     |     | 3,884 |