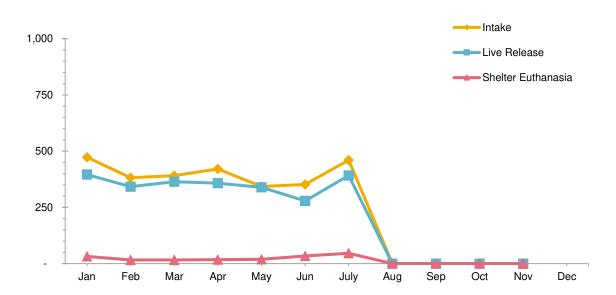

### Animal Care & Control Team of Philadelphia 2019 Shelter Statistics - All Animals

|                                 | Jan         | Feb     | Mar     | Apr       | May       | Jun      | Jul      | Aug     | Sept    | Oct   | Nov | Dec | Total |
|---------------------------------|-------------|---------|---------|-----------|-----------|----------|----------|---------|---------|-------|-----|-----|-------|
| Intake                          | 1,052       | 975     | 1,174   | 1,409     | 1,540     | 1,562    | 1,914    |         |         |       |     |     | 9,626 |
| Stray                           | 704         | 671     | 855     | 1,047     | 1,239     | 1,209    | 1,514    |         |         |       |     |     | 7,239 |
| Surrendered by Owner            | 300         | 262     | 283     | 318       | 266       | 324      | 365      |         |         |       |     |     | 2,118 |
| Returns                         | 37          | 32      | 32      | 41        | 24        | 16       | 23       |         |         |       |     |     | 205   |
| Transferred In                  | 11          | 10      | 4       | 3         | 11        | 13       | 12       |         |         |       |     |     | 64    |
| Live Release                    | 886         | 841     | 1,005   | 1,054     | 1,172     | 1,125    | 1,382    |         |         |       |     |     | 7,465 |
| Adopted                         | 323         | 364     | 358     | 285       | 344       | 379      | 532      |         |         |       |     |     | 2,585 |
| Returned to Owner               | 73          | 67      | 108     | 68        | 69        | 56       | 74       |         |         |       |     |     | 515   |
| Transferred to Rescue           | 426         | 321     | 421     | 550       | 630       | 572      | 600      |         |         |       |     |     | 3,520 |
| Released                        | 63          | 89      | 118     | 150       | 124       | 117      | 176      |         |         |       |     |     | 837   |
| Non-Live Outcomes               | 139         | 111     | 127     | 193       | 203       | 257      | 357      |         |         |       |     |     | 1,387 |
| Shelter Euthanasia              | 80          | 68      | 71      | 142       | 144       | 168      | 236      |         |         |       |     |     | 909   |
| Owner Intended Euthanasia       | 49          | 34      | 35      | 26        | 30        | 62       | 66       |         |         |       |     |     | 302   |
| Died                            | 7           | 7       | 21      | 23        | 23        | 26       | 53       |         |         |       |     |     | 160   |
| Missing                         | 3           | 2       | -       | 2         | 6         | 1        | 2        |         |         |       |     |     | 16    |
| Asilomar Live Release Rate      | 91%         | 92%     | 92%     | 86%       | 87%       | 85%      | 83%      |         |         |       |     |     | 87%   |
| Live Release Rate = Live Releas | se / (All C | Outcome | s - Own | er Intend | led Eutha | nasia)   |          |         |         |       |     |     |       |
| ASPCA Live Release Rate         | 84%         | 86%     | 86%     | 75%       | 76%       | 72%      | 72%      |         |         |       |     |     | 78%   |
| Live Release Rate = Live Releas | se / Intak  | е       |         |           |           |          |          |         |         |       |     |     |       |
| ACCT Live Release Rate          | 87%         | 89%     | 90%     | 86%       | 87%       | 83%      | 82%      |         |         |       |     |     | 86%   |
| Live Release Rate = Live Releas | se / (Live  | Release | + Tota  | l Euthani | ized)     |          |          |         |         |       |     |     |       |
| BFAS Save Rate                  | 91%         | 92%     | 92%     | 88%       | 89%       | 87%      | 84%      |         |         |       |     |     | 88%   |
| Best Friends Animal Society Sav | ve Rate =   | (Intake | - Non-L | ive Outc  | omes) / ( | Intake - | Owner Ir | ntended | Euthana | asia) |     |     |       |
|                                 |             |         |         |           |           |          |          |         |         |       |     |     |       |
| Trap-Neuter-Return Services     | 140         | 23      | 126     | 190       | 184       | 239      | 206      |         |         |       |     |     | 1,108 |
| Placed in Foster Care           | 66          | 93      | 157     | 173       | 328       | 427      | 452      |         |         |       |     |     | 1,696 |
| Spay/Neuter Surgeries           | 509         | 316     | 529     | 504       | 584       | 695      | 747      |         |         |       |     |     | 3,884 |