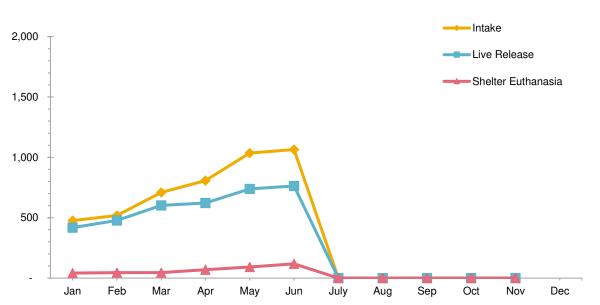

## Animal Care & Control Team of Philadelphia 2019 Shelter Statistics - Cats

|                                 | Jan       | Feb     | Mar      | Apr     | May       | Jun        | Jul     | Aug     | Sept    | Oct   | Nov | Dec | Total |
|---------------------------------|-----------|---------|----------|---------|-----------|------------|---------|---------|---------|-------|-----|-----|-------|
| Intake                          | 476       | 519     | 710      | 808     | 1,035     | 1,065      |         |         |         |       |     |     | 4,613 |
| Stray                           | 322       | 360     | 515      | 632     | 835       | 853        |         |         |         |       |     |     | 3,517 |
| Surrendered by Owner            | 130       | 133     | 176      | 155     | 189       | 197        |         |         |         |       |     |     | 980   |
| Returns                         | 20        | 21      | 17       | 20      | 8         | 8          |         |         |         |       |     |     | 94    |
| Transferred In                  | 4         | 5       | 2        | 1       | 3         | 7          |         |         |         |       |     |     | 22    |
| Live Release                    | 418       | 477     | 602      | 622     | 739       | 763        |         |         |         |       |     |     | 3,621 |
| Adopted                         | 223       | 213     | 228      | 175     | 239       | 278        |         |         |         |       |     |     | 1,356 |
| Returned to Owner               | 6         | 13      | 32       | 11      | 8         | 8          |         |         |         |       |     |     | 78    |
| Transferred to Rescue           | 126       | 162     | 224      | 286     | 368       | 360        |         |         |         |       |     |     | 1,526 |
| Released                        | 63        | 89      | 118      | 150     | 124       | 117        |         |         |         |       |     |     | 661   |
| Non-Live Outcomes               | 74        | 60      | 81       | 106     | 122       | 162        |         |         |         |       |     |     | 605   |
| Shelter Euthanasia              | 41        | 45      | 45       | 69      | 92        | 118        |         |         |         |       |     |     | 410   |
| Owner Intended Euthanasia       | 25        | 10      | 20       | 13      | 13        | 26         |         |         |         |       |     |     | 107   |
| Died                            | 5         | 4       | 16       | 22      | 13        | 18         |         |         |         |       |     |     | 78    |
| Missing                         | 3         | 1       | -        | 2       | 4         | -          |         |         |         |       |     |     | 10    |
| Asilomar Live Release Rate      | 90%       | 91%     | 91%      | 87%     | 87%       | 85%        |         |         |         |       |     |     | 88%   |
| Live Release Rate = Live Releas |           |         |          |         |           |            |         |         |         |       |     |     |       |
| ASPCA Live Release Rate         | 88%       | 92%     | 85%      | 77%     | 71%       | 72%        |         |         |         |       |     |     | 78%   |
| Live Release Rate = Live Releas | e / Intak | е       |          |         |           |            |         |         |         |       |     |     |       |
| ACCT Live Release Rate          | 86%       | 90%     | 90%      | 88%     | 88%       | 84%        |         |         |         |       |     |     | 88%   |
| Live Release Rate = Live Releas | e / (Live | Release | + Total  | Euthani | zed)      |            |         |         |         |       |     |     |       |
| BFAS Save Rate                  | 89%       | 90%     | 91%      | 88%     | 89%       | 87%        |         |         |         |       |     |     | 89%   |
| Best Friends Animal Society Sav | e Rate =  | (Intake | - Non-Li | ve Outc | omes) / ( | Intake - ( | Owner I | ntended | Euthana | asia) |     |     |       |
|                                 |           |         |          |         |           |            |         |         |         |       |     |     | ,     |
| Trap-Neuter-Return Services     | 140       | 23      | 126      | 190     | 184       | 239        |         |         |         |       |     |     | 902   |
| Shelter-Neuter-Return Services  | 63        | 89      | 118      | 150     | 124       | 117        |         |         |         |       |     |     | 661   |
| Placed in Foster Care           | 47        | 52      | 99       | 137     | 270       | 386        |         |         |         |       |     |     | 991   |
| Spay/Neuter Surgeries           | 336       | 207     | 400      | 403     | 507       | 611        |         |         |         |       |     |     | 2,464 |