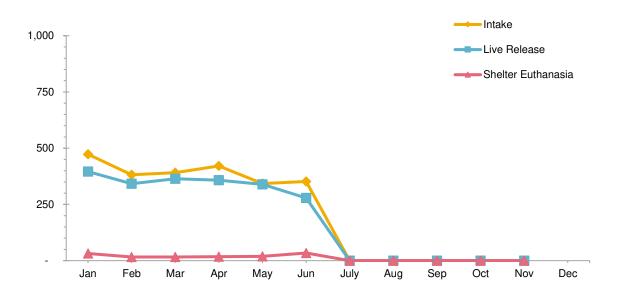

#### Animal Care & Control Team of Philadelphia 2019 Shelter Statistics - Dogs

|                                  | Jan        | Feb     | Mar     | Apr      | May        | Jun       | Jul     | Aug     | Sept    | Oct   | Nov | Dec | Total |
|----------------------------------|------------|---------|---------|----------|------------|-----------|---------|---------|---------|-------|-----|-----|-------|
| Intake                           | 473        | 382     | 391     | 421      | 343        | 352       |         |         |         |       |     |     | 2,362 |
| Stray                            | 332        | 261     | 282     | 278      | 245        | 239       |         |         |         |       |     |     | 1,637 |
| Surrendered by Owner             | 119        | 105     | 92      | 120      | 74         | 99        |         |         |         |       |     |     | 609   |
| Returns                          | 17         | 11      | 15      | 21       | 16         | 8         |         |         |         |       |     |     | 88    |
| Transferred In                   | 5          | 5       | 2       | 2        | 8          | 6         |         |         |         |       |     |     | 28    |
| Live Release                     | 396        | 342     | 364     | 358      | 339        | 279       |         |         |         |       |     |     | 2,078 |
| Adopted                          | 100        | 151     | 130     | 109      | 105        | 100       |         |         |         |       |     |     | 695   |
| Returned to Owner                | 67         | 54      | 76      | 57       | 59         | 48        |         |         |         |       |     |     | 361   |
| Transferred to Rescue            | 229        | 137     | 158     | 192      | 175        | 131       |         |         |         |       |     |     | 1,022 |
| Released                         | -          | -       | -       | -        | -          | -         |         |         |         |       |     |     | -     |
| Non-Live Outcomes                | 56         | 40      | 32      | 32       | 37         | 72        |         |         |         |       |     |     | 269   |
| Shelter Euthanasia               | 32         | 16      | 16      | 18       | 19         | 34        |         |         |         |       |     |     | 135   |
| Owner Intended Euthanasia        | 23         | 24      | 14      | 13       | 17         | 36        |         |         |         |       |     |     | 127   |
| Died                             | 1          | -       | 2       | 1        | 1          | 2         |         |         |         |       |     |     | 7     |
| Missing                          | -          | -       | -       | -        | -          | -         |         |         |         |       |     |     | -     |
| Asilomar Live Release Rate       | 92%        | 96%     | 95%     | 95%      | 94%        | 89%       |         |         |         |       |     |     | 94%   |
| Live Release Rate = Live Release |            |         |         |          |            |           |         |         |         |       |     |     | 0470  |
| ASPCA Live Release Rate          | 84%        | 90%     | 93%     | 85%      | 99%        | 79%       |         |         |         |       |     |     | 88%   |
| Live Release Rate = Live Release | se / Intak | е       |         |          |            |           |         |         |         |       |     |     |       |
| ACCT Live Release Rate           | 88%        | 90%     | 92%     | 92%      | 90%        | 80%       |         |         |         |       |     |     | 89%   |
| Live Release Rate = Live Release | se / (Live | Release | + Total | Euthani  | zed)       |           |         |         |         |       |     |     |       |
| BFAS Save Rate                   | 93%        | 96%     | 95%     | 95%      | 94%        | 89%       |         |         |         |       |     |     | 94%   |
| Best Friends Animal Society Sa   | ve Rate =  | (Intake | - Non-L | ive Outc | omes) / (I | ntake - ( | Owner I | ntended | Euthana | asia) |     |     |       |
| Placed in Foster Care            | 19         | 41      | 58      | 36       | 57         | 41        |         |         |         |       |     |     | 252   |
| Spay/Noutor Surgarios            | 170        | 100     | 100     | 101      | 77         | 0.4       |         |         |         |       |     |     | 670   |
| Spay/Neuter Surgeries            | 173        | 109     | 129     | 101      | 77         | 84        |         |         |         |       |     |     | 673   |