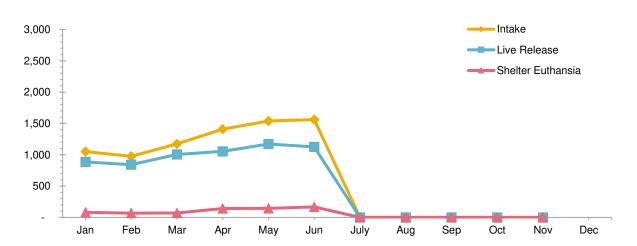

### Animal Care & Control Team of Philadelphia 2019 Shelter Statistics - All Animals

|                                  | Jan         | Feb     | Mar     | Apr       | May       | Jun        | Jul     | Aug     | Sept    | Oct   | Nov | Dec | Total |
|----------------------------------|-------------|---------|---------|-----------|-----------|------------|---------|---------|---------|-------|-----|-----|-------|
| Intake                           | 1,052       | 975     | 1,174   | 1,409     | 1,540     | 1,562      |         |         |         |       |     |     | 7,712 |
| Stray                            | 704         | 671     | 855     | 1,047     | 1,239     | 1,209      |         |         |         |       |     |     | 5,725 |
| Surrendered by Owner             | 300         | 262     | 283     | 318       | 266       | 324        |         |         |         |       |     |     | 1,753 |
| Returns                          | 37          | 32      | 32      | 41        | 24        | 16         |         |         |         |       |     |     | 182   |
| Transferred In                   | 11          | 10      | 4       | 3         | 11        | 13         |         |         |         |       |     |     | 52    |
| Live Release                     | 886         | 841     | 1,005   | 1,054     | 1,172     | 1,125      |         |         |         |       |     |     | 6,083 |
| Adopted                          | 323         | 364     | 358     | 285       | 344       | 379        |         |         |         |       |     |     | 2,053 |
| Returned to Owner                | 73          | 67      | 108     | 68        | 69        | 56         |         |         |         |       |     |     | 441   |
| Transferred to Rescue            | 426         | 321     | 421     | 550       | 630       | 572        |         |         |         |       |     |     | 2,920 |
| Released                         | 63          | 89      | 118     | 150       | 124       | 117        |         |         |         |       |     |     | 661   |
| Non-Live Outcomes                | 139         | 111     | 127     | 193       | 203       | 257        |         |         |         |       |     |     | 1,030 |
| Shelter Euthanasia               | 80          | 68      | 71      | 142       | 144       | 168        |         |         |         |       |     |     | 673   |
| Owner Intended Euthanasia        | 49          | 34      | 35      | 26        | 30        | 62         |         |         |         |       |     |     | 236   |
| Died                             | 7           | 7       | 21      | 23        | 23        | 26         |         |         |         |       |     |     | 107   |
| Missing                          | 3           | 2       | -       | 2         | 6         | 1          |         |         |         |       |     |     | 14    |
| Asilomar Live Release Rate       | 91%         | 92%     | 92%     | 86%       | 87%       | 85%        |         |         |         |       |     |     | 88%   |
| Live Release Rate = Live Releas  | se / (All C | outcome | s - Own | er Intend | led Eutha | nasia)     |         |         |         |       |     |     |       |
| ASPCA Live Release Rate          | 84%         | 86%     | 86%     | 75%       | 76%       | 72%        |         |         |         |       |     |     | 79%   |
| Live Release Rate = Live Release | se / Intak  | е       |         |           |           |            |         |         |         |       |     |     |       |
| ACCT Live Release Rate           | 87%         | 89%     | 90%     | 86%       | 87%       | 83%        |         |         |         |       |     |     | 87%   |
| Live Release Rate = Live Releas  | se / (Live  | Release | + Tota  | l Euthani | zed)      |            |         |         |         |       |     |     |       |
| BFAS Save Rate                   | 91%         | 92%     | 92%     | 88%       | 89%       | 87%        |         |         |         |       |     |     | 89%   |
| Best Friends Animal Society Sav  | ve Rate =   | (Intake | - Non-L | ive Outc  | omes) / ( | Intake - ( | Owner I | ntended | Euthana | asia) |     |     |       |
| Trap-Neuter-Return Services      | 140         | 23      | 126     | 190       | 184       | 239        |         |         |         |       |     |     | 902   |
| •                                |             |         |         |           |           |            |         |         |         |       |     |     |       |
| Placed in Foster Care            | 66          | 93      | 157     | 173       | 328       | 427        |         |         |         |       |     |     | 1,244 |
| Spay/Neuter Surgeries            | 509         | 316     | 529     | 504       | 584       | 695        |         |         |         |       |     |     | 3,137 |