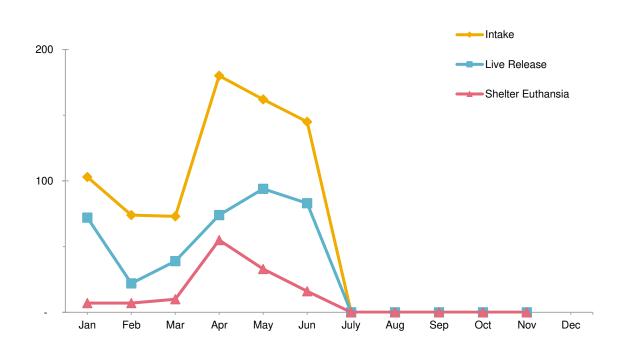

#### Animal Care & Control Team of Philadelphia 2019 Shelter Statistics - Small Animals & Wildlife

|                           | Jan | Feb | Mar | Apr | May | Jun | Jul | Aug | Sept | Oct | Nov | Dec | Total |
|---------------------------|-----|-----|-----|-----|-----|-----|-----|-----|------|-----|-----|-----|-------|
| Intake                    | 103 | 74  | 73  | 180 | 162 | 145 |     |     |      |     |     |     | 737   |
| Stray/Wildlife            | 50  | 50  | 58  | 137 | 159 | 117 |     |     |      |     |     |     | 571   |
| Surrendered by Owner      | 51  | 24  | 15  | 43  | 3   | 28  |     |     |      |     |     |     | 164   |
| Returns                   | -   | -   | -   | -   | -   | -   |     |     |      |     |     |     | -     |
| Transferred In            | 2   | -   | -   | -   | -   | -   |     |     |      |     |     |     | 2     |
| Live Release              | 72  | 22  | 39  | 74  | 94  | 83  |     |     |      |     |     |     | 384   |
| Adopted                   | -   | -   | -   | 1   | -   | 1   |     |     |      |     |     |     | 2     |
| Returned to Owner         | -   | -   | -   | -   | 2   | -   |     |     |      |     |     |     | 2     |
| Transferred to Rescue     | 71  | 22  | 39  | 72  | 87  | 81  |     |     |      |     |     |     | 372   |
| Released                  | 1   | -   | -   | 1   | 5   | 1   |     |     |      |     |     |     | 8     |
| Non-Live Outcomes         | 9   | 11  | 14  | 55  | 44  | 23  |     |     |      |     |     |     | 156   |
| Shelter Euthanasia        | 7   | 7   | 10  | 55  | 33  | 16  |     |     |      |     |     |     | 128   |
| Owner Intended Euthanasia | 1   | -   | 1   | -   | -   | -   |     |     |      |     |     |     | 2     |
| Died                      | 1   | 3   | 3   | -   | 9   | 6   |     |     |      |     |     |     | 22    |
| Missing                   | -   | 1   | -   | -   | 3   | 1   |     |     |      |     |     |     | 5     |
| RVS Required Euthanasia*  | 19  | 29  | 27  | 38  | 31  | 43  |     |     |      |     |     |     | 187   |