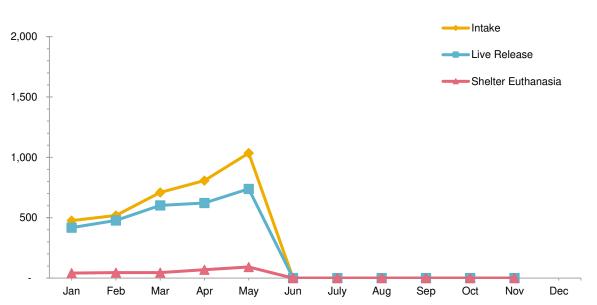

## Animal Care & Control Team of Philadelphia 2019 Shelter Statistics - Cats

|                                 | Jan       | Feb     | Mar      | Apr     | May       | Jun     | Jul     | Aug     | Sept    | Oct   | Nov | Dec | Total |
|---------------------------------|-----------|---------|----------|---------|-----------|---------|---------|---------|---------|-------|-----|-----|-------|
| Intake                          | 476       | 519     | 710      | 808     | 1,035     |         |         |         |         |       |     |     | 3,548 |
| Stray                           | 322       | 360     | 515      | 632     | 835       |         |         |         |         |       |     |     | 2,664 |
| Surrendered by Owner            | 130       | 133     | 176      | 155     | 189       |         |         |         |         |       |     |     | 783   |
| Returns                         | 20        | 21      | 17       | 20      | 8         |         |         |         |         |       |     |     | 86    |
| Transferred In                  | 4         | 5       | 2        | 1       | 3         |         |         |         |         |       |     |     | 15    |
| Live Release                    | 418       | 477     | 602      | 622     | 739       |         |         |         |         |       |     |     | 2,858 |
| Adopted                         | 223       | 213     | 228      | 175     | 239       |         |         |         |         |       |     |     | 1,078 |
| Returned to Owner               | 6         | 13      | 32       | 11      | 8         |         |         |         |         |       |     |     | 70    |
| Transferred to Rescue           | 126       | 162     | 224      | 286     | 368       |         |         |         |         |       |     |     | 1,166 |
| Released                        | 63        | 89      | 118      | 150     | 124       |         |         |         |         |       |     |     | 544   |
| Non-Live Outcomes               | 74        | 60      | 81       | 106     | 122       |         |         |         |         |       |     |     | 443   |
| Shelter Euthanasia              | 41        | 45      | 45       | 69      | 92        |         |         |         |         |       |     |     | 292   |
| Owner Intended Euthanasia       | 25        | 10      | 20       | 13      | 13        |         |         |         |         |       |     |     | 81    |
| Died                            | 5         | 4       | 16       | 22      | 13        |         |         |         |         |       |     |     | 60    |
| Missing                         | 3         | 1       | -        | 2       | 4         |         |         |         |         |       |     |     | 10    |
| Asilomar Live Release Rate      | 90%       | 91%     | 91%      | 87%     | 87%       |         |         |         |         |       |     |     | 89%   |
| Live Release Rate = Live Releas |           |         |          |         |           | nasia)  |         |         |         |       |     |     | 0070  |
| ASPCA Live Release Rate         | 88%       | 92%     | 85%      | 77%     | 71%       |         |         |         |         |       |     |     | 81%   |
| Live Release Rate = Live Releas | e / Intak |         |          | 11.74   | , ,       |         |         |         |         |       |     |     | 0.77  |
| ACCT Live Release Rate          | 86%       | 90%     | 90%      | 88%     | 88%       |         |         |         |         |       |     |     | 88%   |
| Live Release Rate = Live Releas | e / (Live | Release | + Total  | Euthani | zed)      |         |         |         |         |       |     |     |       |
| BFAS Save Rate                  | 89%       | 90%     | 91%      | 88%     | 89%       |         |         |         |         |       |     |     | 90%   |
| Best Friends Animal Society Sav | e Rate =  | (Intake | - Non-Li | ve Outc | omes) / ( | ntake - | Owner I | ntended | Euthana | asia) |     |     |       |
| -                               |           |         |          |         |           |         |         |         |         |       |     |     |       |
| Trap-Neuter-Return Services     | 140       | 23      | 126      | 190     | 184       |         |         |         |         |       |     |     | 663   |
| Shelter-Neuter-Return Services  | 63        | 89      | 118      | 150     | 124       |         |         |         |         |       |     |     | 544   |
| Placed in Foster Care           | 47        | 52      | 99       | 137     | 270       |         |         |         |         |       |     |     | 605   |
| Spay/Neuter Surgeries           | 336       | 207     | 400      | 403     | 507       |         |         |         |         |       |     |     | 1,853 |