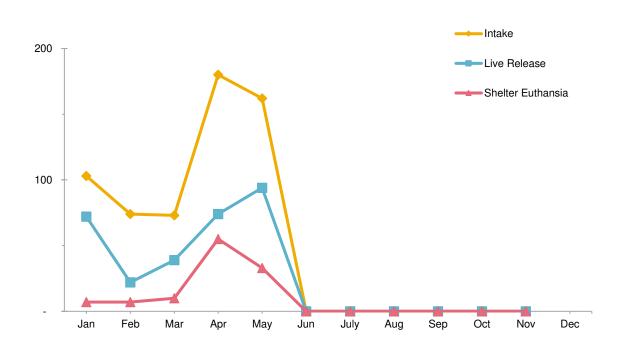

#### Animal Care & Control Team of Philadelphia 2019 Shelter Statistics - Small Animals & Wildlife

|                           | Jan | Feb | Mar | Apr | May | Jun | Jul | Aug | Sept | Oct | Nov | Dec | Total |
|---------------------------|-----|-----|-----|-----|-----|-----|-----|-----|------|-----|-----|-----|-------|
| Intake                    | 103 | 74  | 73  | 180 | 162 |     |     |     |      |     |     |     | 592   |
| Stray/Wildlife            | 50  | 50  | 58  | 137 | 159 |     |     |     |      |     |     |     | 454   |
| Surrendered by Owner      | 51  | 24  | 15  | 43  | 3   |     |     |     |      |     |     |     | 136   |
| Returns                   | -   | -   | -   | -   | -   |     |     |     |      |     |     |     | -     |
| Transferred In            | 2   | -   | -   | -   | -   |     |     |     |      |     |     |     | 2     |
| Live Release              | 72  | 22  | 39  | 74  | 94  |     |     |     |      |     |     |     | 301   |
| Adopted                   | -   | -   | -   | 1   | -   |     |     |     |      |     |     |     | 1     |
| Returned to Owner         | -   | -   | -   | -   | 2   |     |     |     |      |     |     |     | 2     |
| Transferred to Rescue     | 71  | 22  | 39  | 72  | 87  |     |     |     |      |     |     |     | 291   |
| Released                  | 1   | -   | -   | 1   | 5   |     |     |     |      |     |     |     | 7     |
| Non-Live Outcomes         | 9   | 11  | 14  | 55  | 44  |     |     |     |      |     |     |     | 133   |
| Shelter Euthanasia        | 7   | 7   | 10  | 55  | 33  |     |     |     |      |     |     |     | 112   |
| Owner Intended Euthanasia | 1   | -   | 1   | -   | -   |     |     |     |      |     |     |     | 2     |
| Died                      | 1   | 3   | 3   | -   | 9   |     |     |     |      |     |     |     | 16    |
| Missing                   | -   | 1   | -   | -   | 3   |     |     |     |      |     |     |     | 4     |
| RVS Required Euthanasia*  | 19  | 29  | 27  | 38  | 31  |     |     |     |      |     |     |     | 144   |