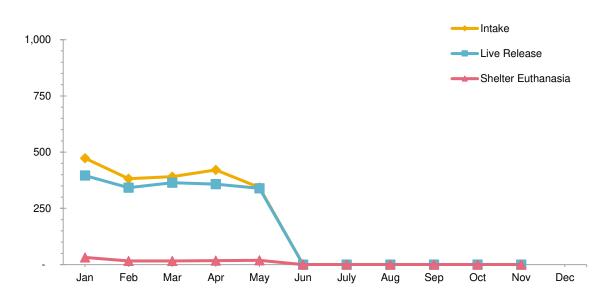

#### Animal Care & Control Team of Philadelphia 2019 Shelter Statistics - Dogs

|                                | Jan        | Feb       | Mar      | Apr     | May       | Jun      | Jul     | Aug     | Sept    | Oct   | Nov | Dec | Total |
|--------------------------------|------------|-----------|----------|---------|-----------|----------|---------|---------|---------|-------|-----|-----|-------|
| Intake                         | 473        | 382       | 391      | 421     | 343       |          |         |         |         |       |     |     | 2,010 |
| Stray                          | 332        | 261       | 282      | 278     | 245       |          |         |         |         |       |     |     | 1,398 |
| Surrendered by Owner           | 119        | 105       | 92       | 120     | 74        |          |         |         |         |       |     |     | 510   |
| Returns                        | 17         | 11        | 15       | 21      | 16        |          |         |         |         |       |     |     | 80    |
| Transferred In                 | 5          | 5         | 2        | 2       | 8         |          |         |         |         |       |     |     | 22    |
| Live Release                   | 396        | 342       | 364      | 358     | 339       |          |         |         |         |       |     |     | 1,799 |
| Adopted                        | 100        | 151       | 130      | 109     | 105       |          |         |         |         |       |     |     | 595   |
| Returned to Owner              | 67         | 54        | 76       | 57      | 59        |          |         |         |         |       |     |     | 313   |
| Transferred to Rescue          | 229        | 137       | 158      | 192     | 175       |          |         |         |         |       |     |     | 891   |
| Released                       | -          | -         | -        | -       | -         |          |         |         |         |       |     |     | -     |
| Non-Live Outcomes              | 56         | 40        | 32       | 32      | 37        |          |         |         |         |       |     |     | 197   |
| Shelter Euthanasia             | 32         | 16        | 16       | 18      | 19        |          |         |         |         |       |     |     | 101   |
| Owner Intended Euthanasia      | 23         | 24        | 14       | 13      | 17        |          |         |         |         |       |     |     | 91    |
| Died                           | 1          | -         | 2        | 1       | 1         |          |         |         |         |       |     |     | 5     |
| Missing                        | -          | -         | -        | -       | -         |          |         |         |         |       |     |     | -     |
| Asilomar Live Release Rate     | 92%        | 96%       | 95%      | 95%     | 94%       |          |         |         |         |       |     |     | 94%   |
| Live Release Rate = Live Relea |            |           |          |         |           | nasia)   |         |         |         |       |     |     | 94%   |
| ASPCA Live Release Rate        | 84%        | 90%       | 93%      | 85%     | 99%       | ,        |         |         |         |       |     |     | 90%   |
| Live Release Rate = Live Relea | se / Intak | е         |          |         |           |          |         |         |         |       |     |     |       |
| ACCT Live Release Rate         | 88%        | 90%       | 92%      | 92%     | 90%       |          |         |         |         |       |     |     | 90%   |
| Live Release Rate = Live Relea | se / (Live | Release   | + Total  | Euthani | zed)      |          |         |         |         |       |     |     |       |
| BFAS Save Rate                 | 93%        | 96%       | 95%      | 95%     | 94%       |          |         |         |         |       |     |     | 94%   |
| Best Friends Animal Society Sa | ve Rate =  | = (Intake | - Non-Li | ve Outc | omes) / ( | Intake - | Owner I | ntended | Euthana | asia) |     |     |       |
| Placed in Foster Care          | 19         | 41        | 58       | 36      | 57        |          |         |         |         |       |     |     | 211   |
|                                |            |           |          |         |           |          |         |         |         |       |     |     |       |
| Spay/Neuter Surgeries          | 173        | 109       | 129      | 101     | 77        |          |         |         |         |       |     |     | 589   |