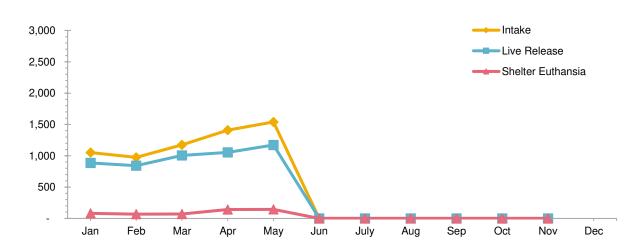

### Animal Care & Control Team of Philadelphia 2019 Shelter Statistics - All Animals

|                                 | Jan       | Feb     | Mar     | Apr       | May       | Jun     | Jul     | Aug     | Sept    | Oct   | Nov | Dec | Total |
|---------------------------------|-----------|---------|---------|-----------|-----------|---------|---------|---------|---------|-------|-----|-----|-------|
| Intake                          | 1,052     | 975     | 1,174   | 1,409     | 1,540     |         |         |         |         |       |     |     | 6,150 |
| Stray                           | 704       | 671     | 855     | 1,047     | 1,239     |         |         |         |         |       |     |     | 4,516 |
| Surrendered by Owner            | 300       | 262     | 283     | 318       | 266       |         |         |         |         |       |     |     | 1,429 |
| Returns                         | 37        | 32      | 32      | 41        | 24        |         |         |         |         |       |     |     | 166   |
| Transferred In                  | 11        | 10      | 4       | 3         | 11        |         |         |         |         |       |     |     | 39    |
| Live Release                    | 886       | 841     | 1,005   | 1,054     | 1,172     |         |         |         |         |       |     |     | 4,958 |
| Adopted                         | 323       | 364     | 358     | 285       | 344       |         |         |         |         |       |     |     | 1,674 |
| Returned to Owner               | 73        | 67      | 108     | 68        | 69        |         |         |         |         |       |     |     | 385   |
| Transferred to Rescue           | 426       | 321     | 421     | 550       | 630       |         |         |         |         |       |     |     | 2,348 |
| Released                        | 63        | 89      | 118     | 150       | 124       |         |         |         |         |       |     |     | 544   |
| Non-Live Outcomes               | 139       | 111     | 127     | 193       | 203       |         |         |         |         |       |     |     | 773   |
| Shelter Euthanasia              | 80        | 68      | 71      | 142       | 144       |         |         |         |         |       |     |     | 505   |
| Owner Intended Euthanasia       | 49        | 34      | 35      | 26        | 30        |         |         |         |         |       |     |     | 174   |
| Died                            | 7         | 7       | 21      | 23        | 23        |         |         |         |         |       |     |     | 81    |
| Missing                         | 3         | 2       | -       | 2         | 6         |         |         |         |         |       |     |     | 13    |
| Asilomar Live Release Rate      | 91%       | 92%     | 92%     | 86%       | 87%       |         |         |         |         |       |     |     | 89%   |
| Live Release Rate = Live Releas |           |         |         |           |           | nasia)  |         |         |         |       |     |     | 0070  |
| ASPCA Live Release Rate         | 84%       | 86%     | 86%     | 75%       | 76%       |         |         |         |         |       |     |     | 81%   |
| Live Release Rate = Live Releas |           |         | 0070    | 7070      | 7070      |         |         |         |         |       |     |     | 0170  |
| ACCT Live Release Rate          | 87%       | 89%     | 90%     | 86%       | 87%       |         |         |         |         |       |     |     | 88%   |
| Live Release Rate = Live Releas | e / (Live | Release | + Tota  | l Euthani | zed)      |         |         |         |         |       |     |     |       |
| BFAS Save Rate                  | 91%       | 92%     | 92%     | 88%       | 89%       |         |         |         |         |       |     |     | 90%   |
| Best Friends Animal Society Sav | e Rate =  | (Intake | - Non-L | ive Outc  | omes) / ( | ntake - | Owner I | ntended | Euthana | isia) |     |     |       |
|                                 |           |         |         |           |           |         |         |         |         |       |     |     |       |
| Trap-Neuter-Return Services     | 140       | 23      | 126     | 190       | 184       |         |         |         |         |       |     |     | 663   |
| Placed in Foster Care           | 66        | 93      | 157     | 173       | 328       |         |         |         |         |       |     |     | 817   |
| Spay/Neuter Surgeries           | 509       | 316     | 529     | 504       | 584       |         |         |         |         |       |     |     | 2,442 |