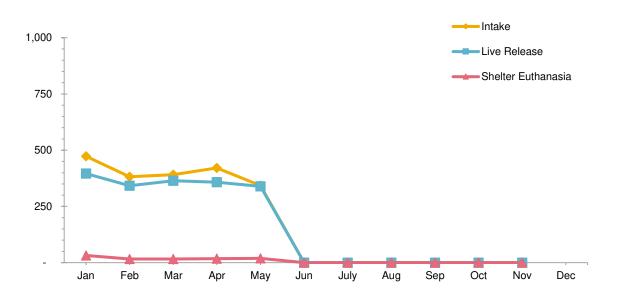

#### Animal Care & Control Team of Philadelphia 2019 Shelter Statistics - Dogs

|                                | Jan        | Feb       | Mar      | Apr     | May       | Jun      | Jul     | Aug     | Sept    | Oct   | Nov | Dec | Total |
|--------------------------------|------------|-----------|----------|---------|-----------|----------|---------|---------|---------|-------|-----|-----|-------|
| Intake                         | 473        | 382       | 391      | 421     | 343       |          |         |         |         |       |     |     | 2,010 |
| Stray                          | 332        | 261       | 282      | 278     | 245       |          |         |         |         |       |     |     | 1,398 |
| Surrendered by Owner           | 119        | 105       | 92       | 120     | 74        |          |         |         |         |       |     |     | 510   |
| Returns                        | 17         | 11        | 15       | 21      | 16        |          |         |         |         |       |     |     | 80    |
| Transferred In                 | 5          | 5         | 2        | 2       | 8         |          |         |         |         |       |     |     | 22    |
| Live Release                   | 396        | 342       | 364      | 358     | 339       |          |         |         |         |       |     |     | 1,799 |
| Adopted                        | 100        | 151       | 130      | 109     | 105       |          |         |         |         |       |     |     | 595   |
| Returned to Owner              | 67         | 54        | 76       | 57      | 59        |          |         |         |         |       |     |     | 313   |
| Transferred to Rescue          | 229        | 137       | 158      | 192     | 175       |          |         |         |         |       |     |     | 891   |
| Released                       | -          | -         | -        | -       | -         |          |         |         |         |       |     |     | -     |
| Non-Live Outcomes              | 56         | 40        | 32       | 32      | 37        |          |         |         |         |       |     |     | 197   |
| Shelter Euthanasia             | 32         | 16        | 16       | 18      | 19        |          |         |         |         |       |     |     | 101   |
| Owner Intended Euthanasia      | 23         | 24        | 14       | 13      | 17        |          |         |         |         |       |     |     | 91    |
| Died                           | 1          | -         | 2        | 1       | 1         |          |         |         |         |       |     |     | 5     |
| Missing                        | -          | -         | -        | -       | -         |          |         |         |         |       |     |     | -     |
| Asilomar Live Release Rate     | 92%        | 96%       | 95%      | 95%     | 94%       |          |         |         |         |       |     |     | 94%   |
| Live Release Rate = Live Relea |            |           |          |         |           | nasia)   |         |         |         |       |     |     | 94%   |
| ASPCA Live Release Rate        | 84%        | 90%       | 93%      | 85%     | 99%       | ,        |         |         |         |       |     |     | 90%   |
| Live Release Rate = Live Relea | se / Intak | е         |          |         |           |          |         |         |         |       |     |     |       |
| ACCT Live Release Rate         | 88%        | 90%       | 92%      | 92%     | 90%       |          |         |         |         |       |     |     | 90%   |
| Live Release Rate = Live Relea | se / (Live | Release   | + Total  | Euthani | zed)      |          |         |         |         |       |     |     |       |
| BFAS Save Rate                 | 93%        | 96%       | 95%      | 95%     | 94%       |          |         |         |         |       |     |     | 94%   |
| Best Friends Animal Society Sa | ve Rate =  | = (Intake | - Non-Li | ve Outc | omes) / ( | Intake - | Owner I | ntended | Euthana | asia) |     |     |       |
| Placed in Foster Care          | 19         | 41        | 58       | 36      | 57        |          |         |         |         |       |     |     | 211   |
|                                |            |           |          |         |           |          |         |         |         |       |     |     |       |
| Spay/Neuter Surgeries          | 173        | 109       | 129      | 101     | 77        |          |         |         |         |       |     |     | 589   |