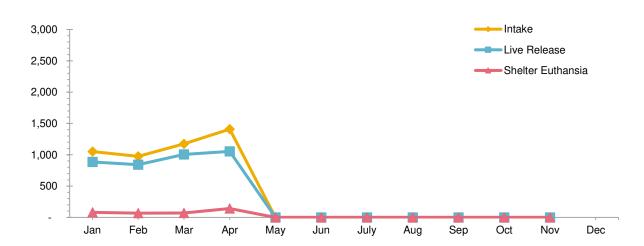

### Animal Care & Control Team of Philadelphia 2019 Shelter Statistics - All Animals

|                                 | Jan        | Feb     | Mar     | Apr      | May       | Jun      | Jul     | Aug     | Sept    | Oct   | Nov | Dec | Total |
|---------------------------------|------------|---------|---------|----------|-----------|----------|---------|---------|---------|-------|-----|-----|-------|
| Intake                          | 1,052      | 975     | 1,174   | 1,409    |           |          |         |         |         |       |     |     | 4,610 |
| Stray                           | 704        | 671     | 855     | 1,047    |           |          |         |         |         |       |     |     | 3,277 |
| Surrendered by Owner            | 300        | 262     | 283     | 318      |           |          |         |         |         |       |     |     | 1,163 |
| Returns                         | 37         | 32      | 32      | 41       |           |          |         |         |         |       |     |     | 142   |
| Transferred In                  | 11         | 10      | 4       | 3        |           |          |         |         |         |       |     |     | 28    |
| Live Release                    | 886        | 841     | 1,005   | 1,054    |           |          |         |         |         |       |     |     | 3,786 |
| Adopted                         | 323        | 364     | 358     | 285      |           |          |         |         |         |       |     |     | 1,330 |
| Returned to Owner               | 73         | 67      | 108     | 68       |           |          |         |         |         |       |     |     | 316   |
| Transferred to Rescue           | 426        | 321     | 421     | 550      |           |          |         |         |         |       |     |     | 1,718 |
| Released                        | 63         | 89      | 118     | 150      |           |          |         |         |         |       |     |     | 420   |
| Non-Live Outcomes               | 139        | 111     | 127     | 193      |           |          |         |         |         |       |     |     | 570   |
| Shelter Euthanasia              | 80         | 68      | 71      | 142      |           |          |         |         |         |       |     |     | 361   |
| Owner Intended Euthanasia       | 49         | 34      | 35      | 26       |           |          |         |         |         |       |     |     | 144   |
| Died                            | 7          | 7       | 21      | 23       |           |          |         |         |         |       |     |     | 58    |
| Missing                         | 3          | 2       | -       | 2        |           |          |         |         |         |       |     |     | 7     |
| Asilomar Live Release Rate      | 91%        | 92%     | 92%     | 86%      |           |          |         |         |         |       |     |     | 90%   |
| Live Release Rate = Live Releas |            |         |         |          | ded Eutha | anasia)  |         |         |         |       |     |     | 0070  |
| ASPCA Live Release Rate         | 84%        | 86%     | 86%     | 75%      |           | <u> </u> |         |         |         |       |     |     | 82%   |
| Live Release Rate = Live Releas | se / Intak |         |         |          |           |          |         |         |         |       |     |     |       |
| ACCT Live Release Rate          | 87%        | 89%     | 90%     | 86%      |           |          |         |         |         |       |     |     | 88%   |
| Live Release Rate = Live Releas | se / (Live | Release | + Tota  | l Euthan | ized)     |          |         |         |         |       |     |     |       |
| BFAS Save Rate                  | 91%        | 92%     | 92%     | 88%      |           |          |         |         |         |       |     |     | 90%   |
| Best Friends Animal Society Sav | /e Rate =  | (Intake | - Non-L | ive Outc | omes) / ( | Intake - | Owner I | ntended | Euthana | isia) |     |     |       |
|                                 |            |         |         |          |           |          |         |         |         |       |     |     |       |
| Trap-Neuter-Return Services     | 140        | 23      | 126     | 190      |           |          |         |         |         |       |     |     | 479   |
| Placed in Foster Care           | 66         | 93      | 157     | 173      |           |          |         |         |         |       |     |     | 489   |
| Spay/Neuter Surgeries           | 509        | 316     | 529     | 504      |           |          |         |         |         |       |     |     | 1,858 |