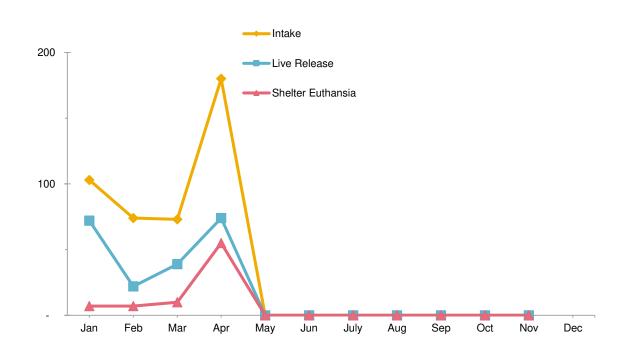

#### Animal Care & Control Team of Philadelphia 2019 Shelter Statistics - Small Animals & Wildlife

|                           | Jan | Feb | Mar | Apr | May | Jun | Jul | Aug | Sept | Oct | Nov | Dec | Total |
|---------------------------|-----|-----|-----|-----|-----|-----|-----|-----|------|-----|-----|-----|-------|
| Intake                    | 103 | 74  | 73  | 180 |     |     |     |     |      |     |     |     | 430   |
| Stray/Wildlife            | 50  | 50  | 58  | 137 |     |     |     |     |      |     |     |     | 295   |
| Surrendered by Owner      | 51  | 24  | 15  | 43  |     |     |     |     |      |     |     |     | 133   |
| Returns                   | -   | -   | -   | -   |     |     |     |     |      |     |     |     | -     |
| Transferred In            | 2   | -   | -   | -   |     |     |     |     |      |     |     |     | 2     |
| Live Release              | 72  | 22  | 39  | 74  |     |     |     |     |      |     |     |     | 207   |
| Adopted                   | -   | -   | -   | 1   |     |     |     |     |      |     |     |     | 1     |
| Returned to Owner         | -   | -   | -   | -   |     |     |     |     |      |     |     |     | -     |
| Transferred to Rescue     | 71  | 22  | 39  | 72  |     |     |     |     |      |     |     |     | 204   |
| Released                  | 1   | -   | -   | 1   |     |     |     |     |      |     |     |     | 2     |
| Non-Live Outcomes         | 9   | 11  | 14  | 55  |     |     |     |     |      |     |     |     | 89    |
| Shelter Euthanasia        | 7   | 7   | 10  | 55  |     |     |     |     |      |     |     |     | 79    |
| Owner Intended Euthanasia | 1   | -   | 1   | -   |     |     |     |     |      |     |     |     | 2     |
| Died                      | 1   | 3   | 3   | -   |     |     |     |     |      |     |     |     | 7     |
| Missing                   | -   | 1   | -   | -   |     |     |     |     |      |     |     |     | 1     |
| RVS Required Euthanasia*  | 19  | 29  | 27  | 38  |     |     |     |     |      |     |     |     | 113   |