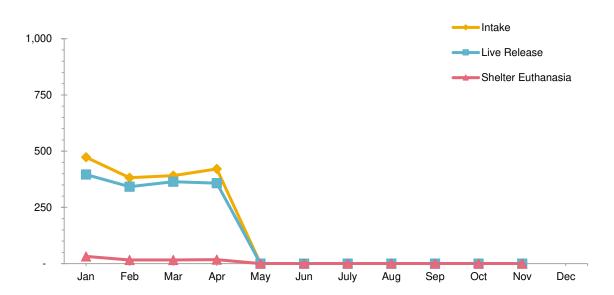

#### Animal Care & Control Team of Philadelphia 2019 Shelter Statistics - Dogs

|                                | Jan         | Feb       | Mar     | Apr       | May       | Jun      | Jul     | Aug     | Sept    | Oct   | Nov | Dec | Total |
|--------------------------------|-------------|-----------|---------|-----------|-----------|----------|---------|---------|---------|-------|-----|-----|-------|
| Intake                         | 473         | 382       | 391     | 421       |           |          |         |         |         |       |     |     | 1,667 |
| Stray                          | 332         | 261       | 282     | 278       |           |          |         |         |         |       |     |     | 1,153 |
| Surrendered by Owner           | 119         | 105       | 92      | 120       |           |          |         |         |         |       |     |     | 436   |
| Returns                        | 17          | 11        | 15      | 21        |           |          |         |         |         |       |     |     | 64    |
| Transferred In                 | 5           | 5         | 2       | 2         |           |          |         |         |         |       |     |     | 14    |
| Live Release                   | 396         | 342       | 364     | 358       |           |          |         |         |         |       |     |     | 1,460 |
| Adopted                        | 100         | 151       | 130     | 109       |           |          |         |         |         |       |     |     | 490   |
| Returned to Owner              | 67          | 54        | 76      | 57        |           |          |         |         |         |       |     |     | 254   |
| Transferred to Rescue          | 229         | 137       | 158     | 192       |           |          |         |         |         |       |     |     | 716   |
| Released                       | -           | -         | -       | -         |           |          |         |         |         |       |     |     | -     |
| Non-Live Outcomes              | 56          | 40        | 32      | 32        |           |          |         |         |         |       |     |     | 160   |
| Shelter Euthanasia             | 32          | 16        | 16      | 18        |           |          |         |         |         |       |     |     | 82    |
| Owner Intended Euthanasia      | 23          | 24        | 14      | 13        |           |          |         |         |         |       |     |     | 74    |
| Died                           | 1           | -         | 2       | 1         |           |          |         |         |         |       |     |     | 4     |
| Missing                        | -           | -         | -       | -         |           |          |         |         |         |       |     |     | -     |
| Asilomar Live Release Rate     | 92%         | 96%       | 95%     | 95%       |           |          |         |         |         |       |     |     | 94%   |
| Live Release Rate = Live Relea | se / (All C | Outcome   | s - Own | er Intend | ded Eutha | anasia)  |         |         |         |       |     |     |       |
| ASPCA Live Release Rate        | 84%         | 90%       | 93%     | 85%       |           |          |         |         |         |       |     |     | 88%   |
| Live Release Rate = Live Relea | se / Intak  | е         |         |           |           |          |         |         |         |       |     |     |       |
| ACCT Live Release Rate         | 88%         | 90%       | 92%     | 92%       |           |          |         |         |         |       |     |     | 90%   |
| Live Release Rate = Live Relea | se / (Live  | Release   | + Total | Euthan    | ized)     |          |         |         |         |       |     |     |       |
| BFAS Save Rate                 | 93%         | 96%       | 95%     | 95%       |           |          |         |         |         |       |     |     | 95%   |
| Best Friends Animal Society Sa | ve Rate =   | = (Intake | - Non-L | ive Outc  | omes) / ( | Intake - | Owner I | ntended | Euthana | asia) |     |     |       |
| Placed in Foster Care          | 19          | 41        | 58      | 36        |           |          |         |         |         |       |     |     | 154   |
|                                |             |           |         |           |           |          |         |         |         |       |     |     |       |
| Spay/Neuter Surgeries          | 173         | 109       | 129     | 101       |           |          |         |         |         |       |     |     | 512   |