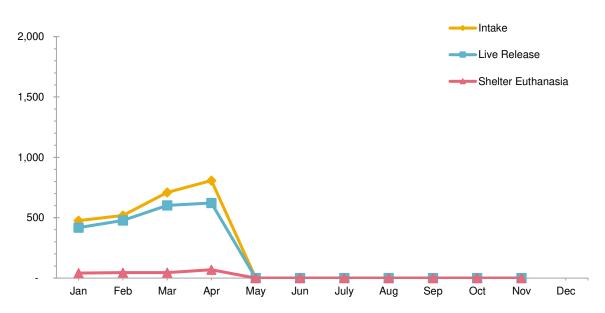

#### Animal Care & Control Team of Philadelphia 2019 Shelter Statistics - Dogs

|                                | Jan         | Feb       | Mar     | Apr       | May       | Jun      | Jul     | Aug     | Sept    | Oct   | Nov | Dec | Total |
|--------------------------------|-------------|-----------|---------|-----------|-----------|----------|---------|---------|---------|-------|-----|-----|-------|
| Intake                         | 473         | 382       | 391     | 421       |           |          |         |         |         |       |     |     | 1,667 |
| Stray                          | 332         | 261       | 282     | 278       |           |          |         |         |         |       |     |     | 1,153 |
| Surrendered by Owner           | 119         | 105       | 92      | 120       |           |          |         |         |         |       |     |     | 436   |
| Returns                        | 17          | 11        | 15      | 21        |           |          |         |         |         |       |     |     | 64    |
| Transferred In                 | 5           | 5         | 2       | 2         |           |          |         |         |         |       |     |     | 14    |
| Live Release                   | 396         | 342       | 364     | 358       |           |          |         |         |         |       |     |     | 1,460 |
| Adopted                        | 100         | 151       | 130     | 109       |           |          |         |         |         |       |     |     | 490   |
| Returned to Owner              | 67          | 54        | 76      | 57        |           |          |         |         |         |       |     |     | 254   |
| Transferred to Rescue          | 229         | 137       | 158     | 192       |           |          |         |         |         |       |     |     | 716   |
| Released                       | -           | -         | -       | -         |           |          |         |         |         |       |     |     | -     |
| Non-Live Outcomes              | 56          | 40        | 32      | 32        |           |          |         |         |         |       |     |     | 160   |
| Shelter Euthanasia             | 32          | 16        | 16      | 18        |           |          |         |         |         |       |     |     | 82    |
| Owner Intended Euthanasia      | 23          | 24        | 14      | 13        |           |          |         |         |         |       |     |     | 74    |
| Died                           | 1           | -         | 2       | 1         |           |          |         |         |         |       |     |     | 4     |
| Missing                        | -           | -         | -       | -         |           |          |         |         |         |       |     |     | -     |
| Asilomar Live Release Rate     | 92%         | 96%       | 95%     | 95%       |           |          |         |         |         |       |     |     | 94%   |
| Live Release Rate = Live Relea | se / (All C | Outcome   | s - Own | er Intend | ded Eutha | anasia)  |         |         |         |       |     |     |       |
| ASPCA Live Release Rate        | 84%         | 90%       | 93%     | 85%       |           |          |         |         |         |       |     |     | 88%   |
| Live Release Rate = Live Relea | se / Intak  | е         |         |           |           |          |         |         |         |       |     |     |       |
| ACCT Live Release Rate         | 88%         | 90%       | 92%     | 92%       |           |          |         |         |         |       |     |     | 90%   |
| Live Release Rate = Live Relea | se / (Live  | Release   | + Total | Euthan    | ized)     |          |         |         |         |       |     |     |       |
| BFAS Save Rate                 | 93%         | 96%       | 95%     | 95%       |           |          |         |         |         |       |     |     | 95%   |
| Best Friends Animal Society Sa | ve Rate =   | = (Intake | - Non-L | ive Outc  | omes) / ( | Intake - | Owner I | ntended | Euthana | asia) |     |     |       |
| Placed in Foster Care          | 19          | 41        | 58      | 36        |           |          |         |         |         |       |     |     | 154   |
|                                |             |           |         |           |           |          |         |         |         |       |     |     |       |
| Spay/Neuter Surgeries          | 173         | 109       | 129     | 101       |           |          |         |         |         |       |     |     | 512   |