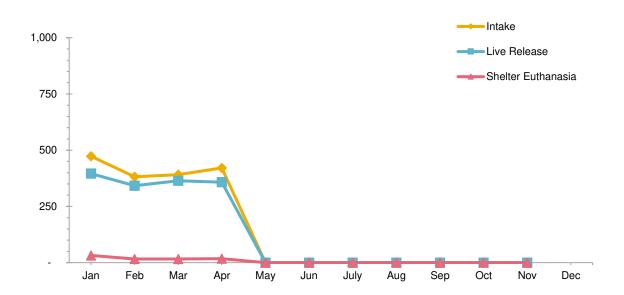

## Animal Care & Control Team of Philadelphia 2019 Shelter Statistics - Cats

|                                 | Jan        | Feb     | Mar      | Apr     | May       | Jun      | Jul     | Aug     | Sept    | Oct   | Nov | Dec | Total |
|---------------------------------|------------|---------|----------|---------|-----------|----------|---------|---------|---------|-------|-----|-----|-------|
| Intake                          | 476        | 519     | 710      | 808     |           |          |         |         |         |       |     |     | 2,513 |
| Stray                           | 322        | 360     | 515      | 632     |           |          |         |         |         |       |     |     | 1,829 |
| Surrendered by Owner            | 130        | 133     | 176      | 155     |           |          |         |         |         |       |     |     | 594   |
| Returns                         | 20         | 21      | 17       | 20      |           |          |         |         |         |       |     |     | 78    |
| Transferred In                  | 4          | 5       | 2        | 1       |           |          |         |         |         |       |     |     | 12    |
| Live Release                    | 418        | 477     | 602      | 622     |           |          |         |         |         |       |     |     | 2,119 |
| Adopted                         | 223        | 213     | 228      | 175     |           |          |         |         |         |       |     |     | 839   |
| Returned to Owner               | 6          | 13      | 32       | 11      |           |          |         |         |         |       |     |     | 62    |
| Transferred to Rescue           | 126        | 162     | 224      | 286     |           |          |         |         |         |       |     |     | 798   |
| Released                        | 63         | 89      | 118      | 150     |           |          |         |         |         |       |     |     | 420   |
| Non-Live Outcomes               | 74         | 60      | 81       | 106     |           |          |         |         |         |       |     |     | 321   |
| Shelter Euthanasia              | 41         | 45      | 45       | 69      |           |          |         |         |         |       |     |     | 200   |
| Owner Intended Euthanasia       | 25         | 10      | 20       | 13      |           |          |         |         |         |       |     |     | 68    |
| Died                            | 5          | 4       | 16       | 22      |           |          |         |         |         |       |     |     | 47    |
| Missing                         | 3          | 1       | -        | 2       |           |          |         |         |         |       |     |     | 6     |
|                                 |            |         |          |         |           |          |         |         |         |       |     |     |       |
| Asilomar Live Release Rate      | 90%        | 91%     | 91%      | 87%     |           |          |         |         |         |       |     |     | 89%   |
| Live Release Rate = Live Releas | e / (All C |         |          |         | led Eutha | anasia)  |         |         |         |       |     |     |       |
| ASPCA Live Release Rate         | 88%        | 92%     | 85%      | 77%     |           |          |         |         |         |       |     |     | 84%   |
| Live Release Rate = Live Releas |            |         |          |         |           |          |         |         |         |       |     |     |       |
| ACCT Live Release Rate          | 86%        | 90%     | 90%      | 88%     |           |          |         |         |         |       |     |     | 89%   |
| Live Release Rate = Live Releas | e / (Live  | Release | + Total  | Euthani | ized)     |          |         |         |         |       |     |     |       |
| BFAS Save Rate                  | 89%        | 90%     | 91%      | 88%     |           |          |         |         |         |       |     |     | 90%   |
| Best Friends Animal Society Sav | e Rate =   | (Intake | - Non-Li | ve Outc | omes) / ( | Intake - | Owner I | ntended | Euthana | asia) |     |     |       |
|                                 |            |         |          |         |           |          |         |         |         |       |     |     |       |
| Trap-Neuter-Return Services     | 140        | 23      | 126      | 190     |           |          |         |         |         |       |     |     | 479   |
| Shelter-Neuter-Return Services  | 63         | 89      | 118      | 150     |           |          |         |         |         |       |     |     | 420   |
| Placed in Foster Care           | 47         | 52      | 99       | 137     |           |          |         |         |         |       |     |     | 335   |
| Spay/Neuter Surgeries           | 336        | 207     | 400      | 403     |           |          |         |         |         |       |     |     | 1,346 |