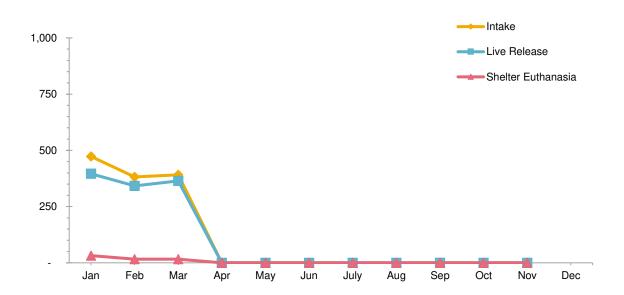

### Animal Care & Control Team of Philadelphia 2019 Shelter Statistics - Dogs

|                                  | Jan        | Feb     | Mar      | Apr       | May        | Jun      | Jul     | Aug     | Sept    | Oct   | Nov | Dec | Total |
|----------------------------------|------------|---------|----------|-----------|------------|----------|---------|---------|---------|-------|-----|-----|-------|
| Intake                           | 473        | 382     | 391      |           |            |          |         |         |         |       |     |     | 1,246 |
| Stray                            | 332        | 261     | 282      |           |            |          |         |         |         |       |     |     | 875   |
| Surrendered by Owner             | 119        | 105     | 92       |           |            |          |         |         |         |       |     |     | 316   |
| Returns                          | 17         | 11      | 15       |           |            |          |         |         |         |       |     |     | 43    |
| Transferred In                   | 5          | 5       | 2        |           |            |          |         |         |         |       |     |     | 12    |
| Live Release                     | 396        | 342     | 364      |           |            |          |         |         |         |       |     |     | 1,102 |
| Adopted                          | 100        | 151     | 130      |           |            |          |         |         |         |       |     |     | 381   |
| Returned to Owner                | 67         | 54      | 76       |           |            |          |         |         |         |       |     |     | 197   |
| Transferred to Rescue            | 229        | 137     | 158      |           |            |          |         |         |         |       |     |     | 524   |
| Released                         | -          | -       | -        |           |            |          |         |         |         |       |     |     | -     |
| Non-Live Outcomes                | 56         | 40      | 32       |           |            |          |         |         |         |       |     |     | 128   |
| Shelter Euthanasia               | 32         | 16      | 16       |           |            |          |         |         |         |       |     |     | 64    |
| Owner Intended Euthanasia        | 23         | 24      | 14       |           |            |          |         |         |         |       |     |     | 61    |
| Died                             | 1          | -       | 2        |           |            |          |         |         |         |       |     |     | 3     |
| Missing                          | -          | -       | -        |           |            |          |         |         |         |       |     |     | -     |
| Asilomar Live Release Rate       | 92%        | 96%     | 95%      |           |            |          |         |         |         |       |     |     | 94%   |
| Live Release Rate = Live Release |            |         |          | er Intend | ded Eutha  | anasia)  |         |         |         |       |     |     | 94%   |
| ASPCA Live Release Rate          | 84%        | 90%     | 93%      |           |            |          |         |         |         |       |     |     | 88%   |
| Live Release Rate = Live Releas  | se / Intak |         |          |           |            |          |         |         |         |       |     |     |       |
| ACCT Live Release Rate           | 88%        | 90%     | 92%      |           |            |          |         |         |         |       |     |     | 90%   |
| Live Release Rate = Live Releas  | se / (Live | Release | + Total  | Euthan    | ized)      |          |         |         |         |       |     |     |       |
| BFAS Save Rate                   | 93%        | 96%     | 95%      |           |            |          |         |         |         |       |     |     | 94%   |
| Best Friends Animal Society Sa   | ve Rate =  | (Intake | - Non-Li | ive Outo  | comes) / ( | Intake - | Owner I | ntended | Euthana | asia) |     |     |       |
| Placed in Foster Care            | 19         | 41      | 58       |           |            |          |         |         |         |       |     |     | 118   |
| radea in rodior dare             | 19         | 71      | 50       |           |            |          |         |         |         |       |     |     | 110   |
| Spay/Neuter Surgeries            | 173        | 109     | 129      |           |            |          |         |         |         |       |     |     | 411   |