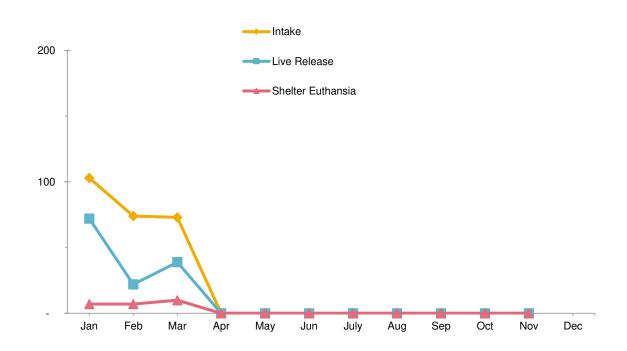

#### Animal Care & Control Team of Philadelphia 2019 Shelter Statistics - Small Animals & Wildlife

|                           | Jan | Feb | Mar | Apr | May | Jun | Jul | Aug | Sept | Oct | Nov | Dec | Total |
|---------------------------|-----|-----|-----|-----|-----|-----|-----|-----|------|-----|-----|-----|-------|
| Intake                    | 103 | 74  | 73  |     |     |     |     |     |      |     |     |     | 250   |
| Stray/Wildlife            | 50  | 50  | 58  |     |     |     |     |     |      |     |     |     | 158   |
| Surrendered by Owner      | 51  | 24  | 15  |     |     |     |     |     |      |     |     |     | 90    |
| Returns                   | -   | -   | -   |     |     |     |     |     |      |     |     |     | -     |
| Transferred In            | 2   | -   | -   |     |     |     |     |     |      |     |     |     | 2     |
| Live Release              | 72  | 22  | 39  |     |     |     |     |     |      |     |     |     | 133   |
| Adopted                   | -   | -   | -   |     |     |     |     |     |      |     |     |     | -     |
| Returned to Owner         | -   | -   | -   |     |     |     |     |     |      |     |     |     | -     |
| Transferred to Rescue     | 71  | 22  | 39  |     |     |     |     |     |      |     |     |     | 132   |
| Released                  | 1   | -   | -   |     |     |     |     |     |      |     |     |     | 1     |
| Non-Live Outcomes         | 9   | 11  | 14  |     |     |     |     |     |      |     |     |     | 34    |
| Shelter Euthanasia        | 7   | 7   | 10  |     |     |     |     |     |      |     |     |     | 24    |
| Owner Intended Euthanasia | 1   | -   | 1   |     |     |     |     |     |      |     |     |     | 2     |
| Died                      | 1   | 3   | 3   |     |     |     |     |     |      |     |     |     | 7     |
| Missing                   | -   | 1   | -   |     |     |     |     |     |      |     |     |     | 1     |
| RVS Required Euthanasia*  | 19  | 29  | 27  |     |     |     |     |     |      |     |     |     | 75    |