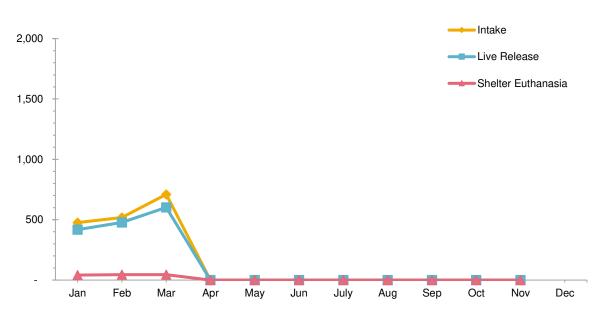

#### Animal Care & Control Team of Philadelphia 2019 Shelter Statistics - Cats

|                                 | Jan       | Feb     | Mar     | Apr       | May       | Jun       | Jul     | Aug     | Sept    | Oct   | Nov | Dec | Total |
|---------------------------------|-----------|---------|---------|-----------|-----------|-----------|---------|---------|---------|-------|-----|-----|-------|
| Intake                          | 476       | 519     | 710     |           |           |           |         |         |         |       |     |     | 1,705 |
| Stray                           | 322       | 360     | 515     |           |           |           |         |         |         |       |     |     | 1,197 |
| Surrendered by Owner            | 130       | 133     | 176     |           |           |           |         |         |         |       |     |     | 439   |
| Returns                         | 20        | 21      | 17      |           |           |           |         |         |         |       |     |     | 58    |
| Transferred In                  | 4         | 5       | 2       |           |           |           |         |         |         |       |     |     | 11    |
| Live Release                    | 418       | 477     | 602     |           |           |           |         |         |         |       |     |     | 1,497 |
| Adopted                         | 223       | 213     | 228     |           |           |           |         |         |         |       |     |     | 664   |
| Returned to Owner               | 6         | 13      | 32      |           |           |           |         |         |         |       |     |     | 51    |
| Transferred to Rescue           | 126       | 162     | 224     |           |           |           |         |         |         |       |     |     | 512   |
| Released                        | 63        | 89      | 118     |           |           |           |         |         |         |       |     |     | 270   |
| Non-Live Outcomes               | 74        | 60      | 81      |           |           |           |         |         |         |       |     |     | 215   |
| Shelter Euthanasia              | 41        | 45      | 45      |           |           |           |         |         |         |       |     |     | 131   |
| Owner Intended Euthanasia       | 25        | 10      | 20      |           |           |           |         |         |         |       |     |     | 55    |
| Died                            | 5         | 4       | 16      |           |           |           |         |         |         |       |     |     | 25    |
| Missing                         | 3         | 1       | -       |           |           |           |         |         |         |       |     |     | 4     |
| Asilomar Live Release Rate      | 90%       | 91%     | 91%     |           |           |           |         |         |         |       |     |     | 90%   |
| Live Release Rate = Live Releas |           |         |         | er Intend | ded Eutha | anasia)   |         |         |         |       |     |     | 0070  |
| ASPCA Live Release Rate         | 88%       | 92%     | 85%     |           |           | <u> </u>  |         |         |         |       |     |     | 88%   |
| Live Release Rate = Live Releas | e / Intak | е       |         |           |           |           |         |         |         |       |     |     |       |
| ACCT Live Release Rate          | 86%       | 90%     | 90%     |           |           |           |         |         |         |       |     |     | 89%   |
| Live Release Rate = Live Releas | e / (Live | Release | + Total | Euthan    | ized)     |           |         |         |         |       |     |     |       |
| BFAS Save Rate                  | 89%       | 90%     | 91%     |           |           |           |         |         |         |       |     |     | 90%   |
| Best Friends Animal Society Sav | e Rate =  | (Intake | - Non-L | ive Outo  | comes) /  | (Intake - | Owner I | ntended | Euthana | ısia) |     |     |       |
|                                 |           |         |         |           |           |           |         |         |         |       |     |     |       |
| Trap-Neuter-Return Services     | 140       | 23      | 126     |           |           |           |         |         |         |       |     |     | 289   |
| Shelter-Neuter-Return Services  | 63        | 89      | 118     |           |           |           |         |         |         |       |     |     | 270   |
| Placed in Foster Care           | 47        | 52      | 99      |           |           |           |         |         |         |       |     |     | 198   |
| Spay/Neuter Surgeries           | 336       | 207     | 400     |           |           |           |         |         |         |       |     |     | 943   |