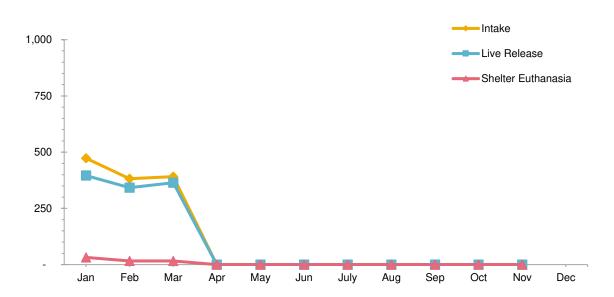

## Animal Care & Control Team of Philadelphia 2019 Shelter Statistics - All Animals

|                                 | Jan        | Feb     | Mar     | Apr       | May        | Jun      | Jul     | Aug     | Sept    | Oct   | Nov | Dec | Total |
|---------------------------------|------------|---------|---------|-----------|------------|----------|---------|---------|---------|-------|-----|-----|-------|
| Intake                          | 1,052      | 975     | 1,174   |           |            |          |         |         |         |       |     |     | 3,201 |
| Stray                           | 704        | 671     | 855     |           |            |          |         |         |         |       |     |     | 2,230 |
| Surrendered by Owner            | 300        | 262     | 283     |           |            |          |         |         |         |       |     |     | 845   |
| Returns                         | 37         | 32      | 32      |           |            |          |         |         |         |       |     |     | 101   |
| Transferred In                  | 11         | 10      | 4       |           |            |          |         |         |         |       |     |     | 25    |
| Live Release                    | 886        | 841     | 1,005   |           |            |          |         |         |         |       |     |     | 2,732 |
| Adopted                         | 323        | 364     | 358     |           |            |          |         |         |         |       |     |     | 1,045 |
| Returned to Owner               | 73         | 67      | 108     |           |            |          |         |         |         |       |     |     | 248   |
| Transferred to Rescue           | 426        | 321     | 421     |           |            |          |         |         |         |       |     |     | 1,168 |
| Released                        | 63         | 89      | 118     |           |            |          |         |         |         |       |     |     | 270   |
| Non-Live Outcomes               | 139        | 111     | 127     |           |            |          |         |         |         |       |     |     | 377   |
| Shelter Euthanasia              | 80         | 68      | 71      |           |            |          |         |         |         |       |     |     | 219   |
| Owner Intended Euthanasia       | 49         | 34      | 35      |           |            |          |         |         |         |       |     |     | 118   |
| Died                            | 7          | 7       | 21      |           |            |          |         |         |         |       |     |     | 35    |
| Missing                         | 3          | 2       | -       |           |            |          |         |         |         |       |     |     | 5     |
| Asilomar Live Release Rate      | 91%        | 92%     | 92%     |           |            |          |         |         |         |       |     |     | 91%   |
| Live Release Rate = Live Releas |            |         |         | er Intend | ded Eutha  | anasia)  |         |         |         |       |     |     | 2170  |
| ASPCA Live Release Rate         | 84%        | 86%     | 86%     |           |            | <u> </u> |         |         |         |       |     |     | 85%   |
| Live Release Rate = Live Releas | se / Intak | е       |         |           |            |          |         |         |         |       |     |     |       |
| ACCT Live Release Rate          | 87%        | 89%     | 90%     |           |            |          |         |         |         |       |     |     | 89%   |
| Live Release Rate = Live Releas | se / (Live | Release | + Total | Euthan    | ized)      |          |         |         |         |       |     |     |       |
| BFAS Save Rate                  | 91%        | 92%     | 92%     |           |            |          |         |         |         |       |     |     | 92%   |
| Best Friends Animal Society Sav | ve Rate =  | (Intake | - Non-L | ive Outo  | comes) / ( | Intake - | Owner I | ntended | Euthana | asia) |     |     |       |
|                                 |            |         |         |           |            |          |         |         |         |       |     |     |       |
| Trap-Neuter-Return Services     | 140        | 23      | 126     |           |            |          |         |         |         |       |     |     | 289   |
| Placed in Foster Care           | 66         | 93      | 157     |           |            |          |         |         |         |       |     |     | 316   |
| Spay/Neuter Surgeries           | 509        | 316     | 529     |           |            |          |         |         |         |       |     |     | 1,354 |