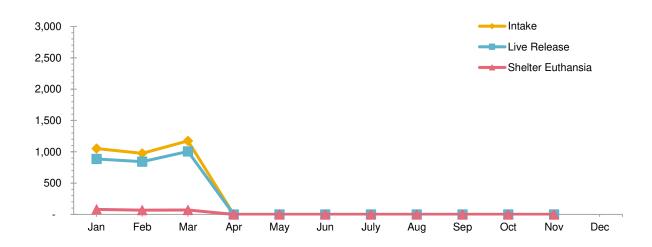

## Animal Care & Control Team of Philadelphia 2019 Shelter Statistics - All Animals

|                                 | Jan        | Feb     | Mar     | Apr       | May        | Jun      | Jul     | Aug     | Sept    | Oct   | Nov | Dec | Total |
|---------------------------------|------------|---------|---------|-----------|------------|----------|---------|---------|---------|-------|-----|-----|-------|
| Intake                          | 1,052      | 975     | 1,174   |           |            |          |         |         |         |       |     |     | 3,201 |
| Stray                           | 704        | 671     | 855     |           |            |          |         |         |         |       |     |     | 2,230 |
| Surrendered by Owner            | 300        | 262     | 283     |           |            |          |         |         |         |       |     |     | 845   |
| Returns                         | 37         | 32      | 32      |           |            |          |         |         |         |       |     |     | 101   |
| Transferred In                  | 11         | 10      | 4       |           |            |          |         |         |         |       |     |     | 25    |
| Live Release                    | 886        | 841     | 1,005   |           |            |          |         |         |         |       |     |     | 2,732 |
| Adopted                         | 323        | 364     | 358     |           |            |          |         |         |         |       |     |     | 1,045 |
| Returned to Owner               | 73         | 67      | 108     |           |            |          |         |         |         |       |     |     | 248   |
| Transferred to Rescue           | 426        | 321     | 421     |           |            |          |         |         |         |       |     |     | 1,168 |
| Released                        | 63         | 89      | 118     |           |            |          |         |         |         |       |     |     | 270   |
| Non-Live Outcomes               | 139        | 111     | 127     |           |            |          |         |         |         |       |     |     | 377   |
| Shelter Euthanasia              | 80         | 68      | 71      |           |            |          |         |         |         |       |     |     | 219   |
| Owner Intended Euthanasia       | 49         | 34      | 35      |           |            |          |         |         |         |       |     |     | 118   |
| Died                            | 7          | 7       | 21      |           |            |          |         |         |         |       |     |     | 35    |
| Missing                         | 3          | 2       | -       |           |            |          |         |         |         |       |     |     | 5     |
| Asilomar Live Release Rate      | 91%        | 92%     | 92%     |           |            |          |         |         |         |       |     |     | 91%   |
| Live Release Rate = Live Releas |            |         |         | er Intend | ded Eutha  | anasia)  |         |         |         |       |     |     | 2170  |
| ASPCA Live Release Rate         | 84%        | 86%     | 86%     |           |            | <u> </u> |         |         |         |       |     |     | 85%   |
| Live Release Rate = Live Releas | se / Intak | е       |         |           |            |          |         |         |         |       |     |     |       |
| ACCT Live Release Rate          | 87%        | 89%     | 90%     |           |            |          |         |         |         |       |     |     | 89%   |
| Live Release Rate = Live Releas | se / (Live | Release | + Total | Euthan    | ized)      |          |         |         |         |       |     |     |       |
| BFAS Save Rate                  | 91%        | 92%     | 92%     |           |            |          |         |         |         |       |     |     | 92%   |
| Best Friends Animal Society Sav | ve Rate =  | (Intake | - Non-L | ive Outo  | comes) / ( | Intake - | Owner I | ntended | Euthana | asia) |     |     |       |
|                                 |            |         |         |           |            |          |         |         |         |       |     |     |       |
| Trap-Neuter-Return Services     | 140        | 23      | 126     |           |            |          |         |         |         |       |     |     | 289   |
| Placed in Foster Care           | 66         | 93      | 157     |           |            |          |         |         |         |       |     |     | 316   |
| Spay/Neuter Surgeries           | 509        | 316     | 529     |           |            |          |         |         |         |       |     |     | 1,354 |