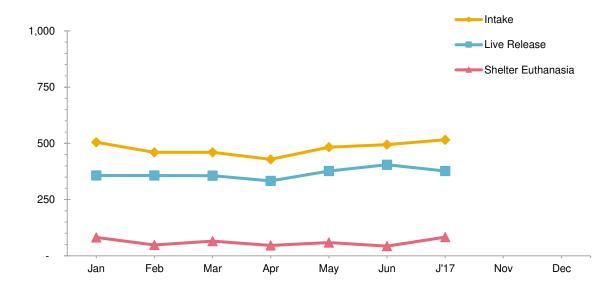

## Animal Care & Control Team of Philadelphia 2018 Shelter Statistics - Dogs

|                                  | Jan         | Feb     | Mar       | Apr      | May        | Jun       | Jul      | Aug     | Sept    | Oct   | Nov | Dec | Total |
|----------------------------------|-------------|---------|-----------|----------|------------|-----------|----------|---------|---------|-------|-----|-----|-------|
| Intake                           | 505         | 460     | 460       | 429      | 483        | 494       | 516      | -       | -       | -     | -   | -   | 3,347 |
| Stray                            | 323         | 279     | 294       | 266      | 308        | 304       | 350      |         |         |       |     |     | 2,124 |
| Surrendered by Owner             | 164         | 160     | 148       | 141      | 148        | 169       | 144      |         |         |       |     |     | 1,074 |
| Returns                          | 13          | 20      | 17        | 19       | 24         | 17        | 17       |         |         |       |     |     | 127   |
| Transferred In                   | 5           | 1       | 1         | 3        | 3          | 4         | 5        |         |         |       |     |     | 22    |
| Live Release                     | 357         | 357     | 356       | 333      | 377        | 405       | 377      | -       | -       | -     | -   | -   | 2,562 |
| Adopted                          | 100         | 101     | 118       | 92       | 113        | 109       | 109      |         |         |       |     |     | 742   |
| Returned to Owner                | 54          | 70      | 57        | 59       | 77         | 79        | 68       |         |         |       |     |     | 464   |
| Transferred to Rescue            | 203         | 186     | 181       | 182      | 187        | 217       | 200      |         |         |       |     |     | 1,356 |
| Released                         | -           | -       | -         | -        | -          | -         | -        |         |         |       |     |     | -     |
| Non-Live Outcomes                | 109         | 86      | 106       | 79       | 106        | 85        | 120      | -       | -       | -     | -   | -   | 691   |
| Shelter Euthanasia               | 82          | 48      | 65        | 46       | 59         | 43        | 83       |         |         |       |     |     | 426   |
| Owner Intended Euthanasia        | 27          | 37      | 37        | 29       | 44         | 40        | 33       |         |         |       |     |     | 247   |
| Died                             | -           | 1       | 2         | 4        | 2          | 1         | 3        |         |         |       |     |     | 13    |
| Missing                          | -           | -       | 2         | -        | 1          | 1         | 1        |         |         |       |     |     | 5     |
| Asilomar Live Release Rate       | 81%         | 88%     | 84%       | 87%      | 86%        | 90%       | 81%      |         |         |       |     |     | 85%   |
| Live Release Rate = Live Release |             |         |           |          |            |           | 0170     |         |         |       |     |     | 00%   |
| ASPCA Live Release Rate          | 71%         | 78%     | 77%       | 78%      | 78%        | 82%       | 73%      |         |         |       |     |     | 77%   |
| Live Release Rate = Live Release |             |         | 1170      | 1070     | 1078       | 0270      | 1070     |         |         |       |     |     | 11/0  |
| ACCT Live Release Rate           | 77%         | 81%     | 78%       | 82%      | 79%        | 83%       | 76%      |         |         |       |     |     | 79%   |
| Live Release Rate = Live Relea   | ase / (Live | Release | e + Total | Euthani  | zed)       |           |          |         |         |       |     |     |       |
| BFAS Save Rate                   | 83%         | 88%     | 84%       | 88%      | 86%        | 90%       | 82%      |         |         |       |     |     | 86%   |
| Best Friends Animal Society Sa   | ave Rate =  | (Intake | - Non-L   | ive Outc | omes) / (I | ntake - ( | Owner Ir | ntended | Euthana | asia) |     |     |       |