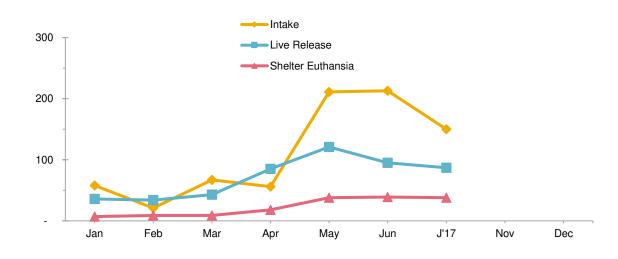

## Animal Care & Control Team of Philadelphia 2018 Shelter Statistics - Small Animals & Wildlife

|                           | Jan | Feb | Mar | Apr | May | Jun | Jul | Aug | Sept | Oct | Nov | Dec | Total |
|---------------------------|-----|-----|-----|-----|-----|-----|-----|-----|------|-----|-----|-----|-------|
| Intake                    | 58  | 21  | 67  | 56  | 211 | 213 | 150 | -   | -    | -   | -   | -   | 776   |
| Stray/Wildlife            | 34  | 6   | 27  | 49  | 171 | 163 | 131 |     |      |     |     |     | 581   |
| Surrendered by Owner      | 24  | 15  | 40  | 7   | 40  | 49  | 19  |     |      |     |     |     | 194   |
| Returns                   | -   | -   | -   | -   | -   | -   | -   |     |      |     |     |     | -     |
| Transferred In            | -   | -   | -   | -   | -   | 1   | -   |     |      |     |     |     | 1     |
| Live Release              | 36  | 34  | 43  | 85  | 121 | 95  | 87  | -   | -    | -   | -   | -   | 501   |
| Adopted                   | -   | 2   | -   | -   | -   | 4   | -   |     |      |     |     |     | 6     |
| Returned to Owner         | -   | 2   | 1   | -   | 3   | 1   | -   |     |      |     |     |     | 7     |
| Transferred to Rescue     | 36  | 30  | 40  | 63  | 35  | 54  | 57  |     |      |     |     |     | 315   |
| Released                  | -   | -   | 2   | 22  | 83  | 36  | 30  |     |      |     |     |     | 173   |
| Non-Live Outcomes         | 9   | 9   | 12  | 22  | 44  | 61  | 46  | -   | -    | -   | -   | -   | 203   |
| Shelter Euthanasia        | 7   | 9   | 9   | 18  | 38  | 39  | 38  |     |      |     |     |     | 158   |
| Owner Intended Euthanasia | -   | -   | -   | -   | -   | -   | 1   |     |      |     |     |     | 1     |
| Died                      | 1   | -   | 3   | 4   | 6   | 19  | 7   |     |      |     |     |     | 40    |
| Missing                   | 1   | -   | -   | -   | -   | 3   | -   |     |      |     |     |     | 4     |
| RVS Required Euthanasia*  | 11  | 19  | 22  | 28  | 32  | 47  | 25  |     |      |     |     |     | 184   |