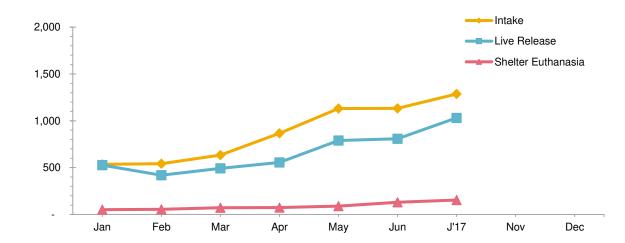

## Animal Care & Control Team of Philadelphia 2018 Shelter Statistics - Cats

|                                  | Jan        | Feb     | Mar     | Apr      | Мау       | Jun      | Jul      | Aug     | Sept    | Oct   | Nov | Dec | Total |
|----------------------------------|------------|---------|---------|----------|-----------|----------|----------|---------|---------|-------|-----|-----|-------|
| Intake                           | 535        | 542     | 634     | 866      | 1,131     | 1,133    | 1,286    | -       | -       | -     | -   | -   | 6,127 |
| Stray                            | 362        | 311     | 420     | 650      | 860       | 892      | 1,040    |         |         |       |     |     | 4,535 |
| Surrendered by Owner             | 155        | 204     | 193     | 190      | 238       | 217      | 228      |         |         |       |     |     | 1,425 |
| Returns                          | 14         | 27      | 21      | 26       | 33        | 23       | 17       |         |         |       |     |     | 161   |
| Transferred In                   | 4          | -       | -       | -        | -         | 1        | 1        |         |         |       |     |     | 6     |
| Live Release                     | 527        | 419     | 492     | 556      | 789       | 808      | 1,031    | -       | -       | -     | -   | -   | 4,622 |
| Adopted                          | 340        | 230     | 225     | 221      | 282       | 343      | 436      |         |         |       |     |     | 2,077 |
| Returned to Owner                | 7          | 5       | 12      | 22       | 16        | 10       | 21       |         |         |       |     |     | 93    |
| Transferred to Rescue            | 110        | 124     | 202     | 246      | 398       | 330      | 336      |         |         |       |     |     | 1,746 |
| Released                         | 70         | 60      | 53      | 67       | 93        | 125      | 238      |         |         |       |     |     | 706   |
| Non-Live Outcomes                | 93         | 84      | 101     | 138      | 156       | 195      | 223      | -       | -       | -     | -   | -   | 990   |
| Shelter Euthanasia               | 51         | 55      | 72      | 74       | 89        | 130      | 154      |         |         |       |     |     | 625   |
| Owner Intended Euthanasia        | 33         | 24      | 24      | 36       | 32        | 28       | 25       |         |         |       |     |     | 202   |
| Died                             | 7          | 4       | 4       | 28       | 32        | 27       | 36       |         |         |       |     |     | 138   |
| Missing                          | 2          | 1       | 1       | -        | 3         | 10       | 8        |         |         |       |     |     | 25    |
| Asilomar Live Release Rate       | 90%        | 87%     | 86%     | 84%      | 86%       | 83%      | 84%      |         |         |       |     |     | 85%   |
| Live Release Rate = Live Release |            |         |         |          |           |          | 0.70     |         |         |       |     |     |       |
| ASPCA Live Release Rate          | 99%        | 77%     | 78%     | 64%      | 70%       | 71%      | 80%      |         |         |       |     |     | 75%   |
| Live Release Rate = Live Release | se / Intak | е       |         |          |           |          |          |         |         |       |     |     |       |
| ACCT Live Release Rate           | 86%        | 84%     | 84%     | 83%      | 87%       | 84%      | 85%      |         |         |       |     |     | 85%   |
| Live Release Rate = Live Release | se / (Live | Release | + Total | Euthani  | zed)      |          |          |         |         |       |     |     |       |
| BFAS Save Rate                   | 88%        | 88%     | 87%     | 88%      | 89%       | 85%      | 84%      |         |         |       |     |     | 87%   |
| Best Friends Animal Society Sav  | ve Rate =  | (Intake | - Non-L | ive Outc | omes) / ( | Intake - | Owner Ir | ntended | Euthana | asia) |     |     |       |