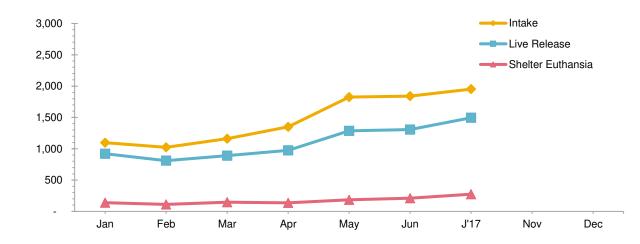

## Animal Care & Control Team of Philadelphia 2018 Shelter Statistics - All Animals

|                                | Jan        | Feb       | Mar      | Apr       | May       | Jun      | Jul      | Aug     | Sept    | Oct   | Nov | Dec | Total  |
|--------------------------------|------------|-----------|----------|-----------|-----------|----------|----------|---------|---------|-------|-----|-----|--------|
| Intake                         | 1,098      | 1,023     | 1,161    | 1,351     | 1,825     | 1,840    | 1,952    | -       | -       | -     | -   | -   | 10,250 |
| Stray                          | 719        | 596       | 741      | 965       | 1,339     | 1,359    | 1,521    | -       | -       | -     | -   | -   | 7,240  |
| Surrendered by Owner           | 343        | 379       | 381      | 338       | 426       | 435      | 391      | -       | -       | -     | -   | -   | 2,693  |
| Returns                        | 27         | 47        | 38       | 45        | 57        | 40       | 34       | -       | -       | -     | -   | -   | 288    |
| Transferred In                 | 9          | 1         | 1        | 3         | 3         | 6        | 6        | -       | -       | -     | -   | -   | 29     |
| Live Release                   | 920        | 810       | 891      | 974       | 1,287     | 1,308    | 1,495    | -       | -       | -     | -   | -   | 7,685  |
| Adopted                        | 440        | 333       | 343      | 313       | 395       | 456      | 545      | -       | -       | -     | -   | -   | 2,825  |
| Returned to Owner              | 61         | 77        | 70       | 81        | 96        | 90       | 89       | -       | -       | -     | -   | -   | 564    |
| Transferred to Rescue          | 349        | 340       | 423      | 491       | 620       | 601      | 593      | -       | -       | -     | -   | -   | 3,417  |
| Released                       | 70         | 60        | 55       | 89        | 176       | 161      | 268      | -       | -       | -     | -   | -   | 879    |
| Non-Live Outcomes              | 211        | 179       | 219      | 239       | 306       | 341      | 389      | -       | -       | -     | -   | -   | 1,884  |
| Shelter Euthanasia             | 140        | 112       | 146      | 138       | 186       | 212      | 275      | -       | -       | -     | -   | -   | 1,209  |
| Owner Intended Euthanasia      | 60         | 61        | 61       | 65        | 76        | 68       | 59       | -       | -       | -     | -   | -   | 450    |
| Died                           | 8          | 5         | 9        | 36        | 40        | 47       | 46       | -       | -       | -     | -   | -   | 191    |
| Missing                        | 3          | 1         | 3        | -         | 4         | 14       | 9        | -       | -       | -     | -   | -   | 34     |
| Asilomar Live Release Rate     | 86%        | 87%       | 85%      | 85%       | 85%       | 83%      | 82%      |         |         |       |     |     | 84%    |
| Live Release Rate = Live Relea |            |           |          |           |           |          | 02 /0    |         |         |       |     |     | 0478   |
| ASPCA Live Release Rate        | 84%        | 79%       | 77%      | 72%       | 71%       | 71%      | 77%      |         |         |       |     |     | 75%    |
| Live Release Rate = Live Relea | se / Intak | e         |          |           |           |          |          |         |         |       |     |     |        |
| ACCT Live Release Rate         | 82%        | 82%       | 81%      | 83%       | 83%       | 82%      | 82%      |         |         |       |     |     | 82%    |
| Live Release Rate = Live Relea | se / (Live | Release   | e + Tota | l Euthani | zed)      |          |          |         |         |       |     |     |        |
| BFAS Save Rate                 | 85%        | 88%       | 86%      | 86%       | 87%       | 85%      | 83%      |         |         |       |     |     | 85%    |
| Best Friends Animal Society Sa | ve Rate =  | = (Intake | - Non-L  | ive Outc  | omes) / ( | Intake - | Owner Ir | ntended | Euthana | asia) |     |     |        |