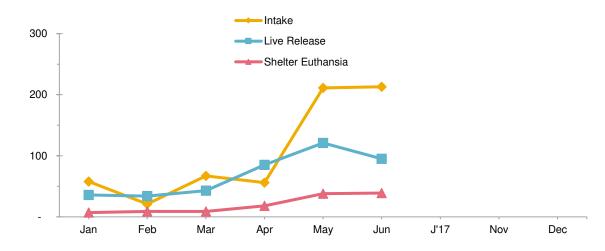

## Animal Care & Control Team of Philadelphia 2018 Shelter Statistics - Small Animals & Wildlife

|                                                                                   | Jan | Feb | Mar        | Apr       | May          | Jun        | Jul      | Aug       | Sept       | Oct      | Nov      | Dec        | Total      |
|-----------------------------------------------------------------------------------|-----|-----|------------|-----------|--------------|------------|----------|-----------|------------|----------|----------|------------|------------|
| Intake                                                                            | 58  | 21  | 67         | 56        | 211          | 213        | -        | -         | -          | -        | -        | -          | 626        |
| Stray/Wildlife                                                                    | 34  | 6   | 27         | 49        | 171          | 163        |          |           |            |          |          |            | 450        |
| Surrendered by Owner                                                              | 24  | 15  | 40         | 7         | 40           | 49         |          |           |            |          |          |            | 175        |
| Returns                                                                           | -   | -   | -          | -         | -            | -          |          |           |            |          |          |            | -          |
| Transferred In                                                                    | -   | -   | -          | -         | -            | 1          |          |           |            |          |          |            | 1          |
| Live Release                                                                      | 36  | 34  | 43         | 85        | 121          | 95         | -        | -         | -          | -        | -        | -          | 414        |
| Adopted                                                                           | -   | 2   | -          | -         | -            | 4          |          |           |            |          |          |            | 6          |
| Returned to Owner                                                                 | -   | 2   | 1          | -         | 3            | 1          |          |           |            |          |          |            | 7          |
| Transferred to Rescue                                                             | 36  | 30  | 40         | 63        | 35           | 54         |          |           |            |          |          |            | 258        |
| Released                                                                          | -   | -   | 2          | 22        | 83           | 36         |          |           |            |          |          |            | 143        |
| Non-Live Outcomes                                                                 | 9   | 9   | 12         | 22        | 44           | 61         | -        | -         | -          | -        | -        | -          | 157        |
| Shelter Euthanasia                                                                | 7   | 9   | 9          | 18        | 38           | 39         |          |           |            |          |          |            | 120        |
| Owner Intended Euthanasia                                                         | -   | -   | -          | -         | -            | -          |          |           |            |          |          |            | -          |
| Died                                                                              | 1   | -   | 3          | 4         | 6            | 19         |          |           |            |          |          |            | 33         |
| Missing                                                                           | 1   | -   | -          | -         | -            | 3          |          |           |            |          |          |            | 4          |
| RVS Required Euthanasia*                                                          | 11  | 19  | 22         | 28        | 32           | 47         |          |           |            |          |          |            | 159        |
| *Pennsylvania law requires ACCT Philly t<br>designated by the Pennsylvania Game C |     |     | vector spe | cies" (RV | /S) which ir | nclude rac | coons, s | kunks, fo | kes, bats, | coyotes, | groundho | gs, and of | her specie |
| Asilomar Live Release Bate                                                        | 80% | 79% | 78%        | 79%       | 73%          | 61%        |          |           |            |          |          |            | 73%        |

| Asilomar Live Release Rate                                                                                  | 80% | 79%  | 78% | 79%  | 73% | 61% |  |  |  |  |  |  | 73% |
|-------------------------------------------------------------------------------------------------------------|-----|------|-----|------|-----|-----|--|--|--|--|--|--|-----|
| Live Release Rate = Live Release / (All Outcomes - Owner Intended Euthanasia)                               |     |      |     |      |     |     |  |  |  |  |  |  |     |
| ASPCA Live Release Rate                                                                                     | 62% | 162% | 64% | 152% | 57% | 45% |  |  |  |  |  |  | 66% |
| Live Release Rate = Live Release / Intake                                                                   |     |      |     |      |     |     |  |  |  |  |  |  |     |
| ACCT Live Release Rate                                                                                      | 84% | 79%  | 83% | 83%  | 76% | 71% |  |  |  |  |  |  | 78% |
| Live Release Rate = Live Release / (Live Release + Total Euthanized)                                        |     |      |     |      |     |     |  |  |  |  |  |  |     |
| BFAS Save Rate                                                                                              | 84% | 57%  | 82% | 61%  | 79% | 71% |  |  |  |  |  |  | 75% |
| Best Friends Animal Society Save Bate = (Intake - Non-Live Outcomes) / (Intake - Owner Intended Euthanasia) |     |      |     |      |     |     |  |  |  |  |  |  |     |