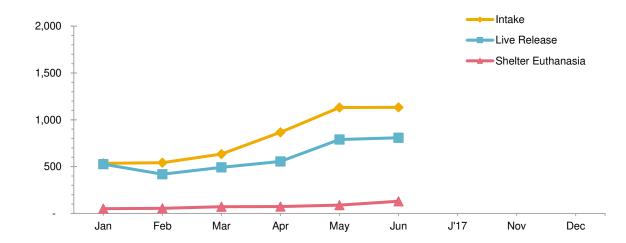

## Animal Care & Control Team of Philadelphia 2018 Shelter Statistics - Cats

|                                  | Jan        | Feb       | Mar       | Apr      | Мау       | Jun        | Jul     | Aug     | Sept    | Oct   | Nov | Dec | Total |
|----------------------------------|------------|-----------|-----------|----------|-----------|------------|---------|---------|---------|-------|-----|-----|-------|
| Intake                           | 535        | 542       | 634       | 866      | 1,131     | 1,133      | -       | -       | -       | -     | -   | -   | 4,841 |
| Stray                            | 362        | 311       | 420       | 650      | 860       | 892        |         |         |         |       |     |     | 3,495 |
| Surrendered by Owner             | 155        | 204       | 193       | 190      | 238       | 217        |         |         |         |       |     |     | 1,197 |
| Returns                          | 14         | 27        | 21        | 26       | 33        | 23         |         |         |         |       |     |     | 144   |
| Transferred In                   | 4          | -         | -         | -        | -         | 1          |         |         |         |       |     |     | 5     |
| Live Release                     | 527        | 419       | 492       | 556      | 789       | 808        | -       | -       | -       | -     | -   | -   | 3,591 |
| Adopted                          | 340        | 230       | 225       | 221      | 282       | 343        |         |         |         |       |     |     | 1,641 |
| Returned to Owner                | 7          | 5         | 12        | 22       | 16        | 10         |         |         |         |       |     |     | 72    |
| Transferred to Rescue            | 110        | 124       | 202       | 246      | 398       | 330        |         |         |         |       |     |     | 1,410 |
| Released                         | 70         | 60        | 53        | 67       | 93        | 125        |         |         |         |       |     |     | 468   |
| Non-Live Outcomes                | 93         | 84        | 101       | 138      | 156       | 195        | -       | -       | -       | -     | -   | -   | 767   |
| Shelter Euthanasia               | 51         | 55        | 72        | 74       | 89        | 130        |         |         |         |       |     |     | 471   |
| Owner Intended Euthanasia        | 33         | 24        | 24        | 36       | 32        | 28         |         |         |         |       |     |     | 177   |
| Died                             | 7          | 4         | 4         | 28       | 32        | 27         |         |         |         |       |     |     | 102   |
| Missing                          | 2          | 1         | 1         | -        | 3         | 10         |         |         |         |       |     |     | 17    |
| Asilomar Live Release Rate       | 90%        | 87%       | 86%       | 84%      | 86%       | 83%        |         |         |         |       |     |     | 86%   |
| Live Release Rate = Live Release |            |           |           |          |           |            |         |         |         |       |     |     |       |
| ASPCA Live Release Rate          | 99%        | 77%       | 78%       | 64%      | 70%       | 71%        |         |         |         |       |     |     | 74%   |
| Live Release Rate = Live Release | se / Intak | е         |           |          |           |            |         |         |         |       |     |     |       |
| ACCT Live Release Rate           | 86%        | 84%       | 84%       | 83%      | 87%       | 84%        |         |         |         |       |     |     | 85%   |
| Live Release Rate = Live Release | se / (Live | Release   | e + Total | Euthani  | zed)      |            |         |         |         |       |     |     |       |
| BFAS Save Rate                   | 88%        | 88%       | 87%       | 88%      | 89%       | 85%        |         |         |         |       |     |     | 87%   |
| Best Friends Animal Society Sa   | ve Rate =  | = (Intake | - Non-L   | ive Outc | omes) / ( | Intake - ( | Owner I | ntended | Euthana | asia) |     |     |       |

| Trap-Neuter-Return Services    | 117 | 140 | 190 | 204 | 189 | 251 |  |  | 1,091 |
|--------------------------------|-----|-----|-----|-----|-----|-----|--|--|-------|
| Shelter-Neuter-Return Services | 70  | 60  | 53  | 67  | 93  | 125 |  |  | 468   |
| Placed in Foster Care          | 58  | 99  | 84  | 99  | 299 | 230 |  |  | 869   |
| Spay/Neuter Surgeries          | 439 | 376 | 408 | 442 | 583 | 759 |  |  | 3,007 |