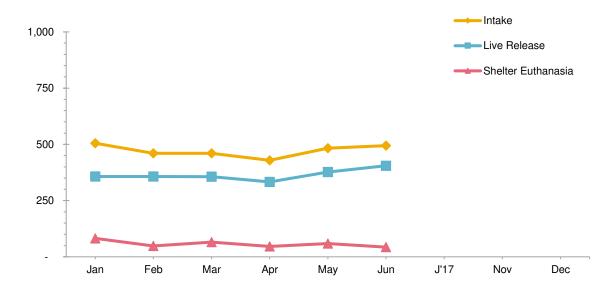

## Animal Care & Control Team of Philadelphia 2018 Shelter Statistics - Dogs

|                                  | Jan                                                                                                         | Feb     | Mar       | Apr     | May  | Jun  | Jul | Aug | Sept | Oct | Nov | Dec | Total |
|----------------------------------|-------------------------------------------------------------------------------------------------------------|---------|-----------|---------|------|------|-----|-----|------|-----|-----|-----|-------|
| Intake                           | 505                                                                                                         | 460     | 460       | 429     | 483  | 494  | -   | -   | -    | -   | -   | -   | 2,831 |
| Stray                            | 323                                                                                                         | 279     | 294       | 266     | 308  | 304  |     |     |      |     |     |     | 1,774 |
| Surrendered by Owner             | 164                                                                                                         | 160     | 148       | 141     | 148  | 169  |     |     |      |     |     |     | 930   |
| Returns                          | 13                                                                                                          | 20      | 17        | 19      | 24   | 17   |     |     |      |     |     |     | 110   |
| Transferred In                   | 5                                                                                                           | 1       | 1         | 3       | 3    | 4    |     |     |      |     |     |     | 17    |
| Live Release                     | 357                                                                                                         | 357     | 356       | 333     | 377  | 405  | -   | -   | -    | -   | -   | -   | 2,185 |
| Adopted                          | 100                                                                                                         | 101     | 118       | 92      | 113  | 109  |     |     |      |     |     |     | 633   |
| Returned to Owner                | 54                                                                                                          | 70      | 57        | 59      | 77   | 79   |     |     |      |     |     |     | 396   |
| Transferred to Rescue            | 203                                                                                                         | 186     | 181       | 182     | 187  | 217  |     |     |      |     |     |     | 1,156 |
| Released                         | -                                                                                                           | -       | -         | -       | -    | -    |     |     |      |     |     |     | -     |
|                                  |                                                                                                             |         |           |         |      |      |     |     |      |     |     |     |       |
| Non-Live Outcomes                | 109                                                                                                         | 86      | 106       | 79      | 106  | 85   | -   | -   | -    | -   | -   | -   | 571   |
| Shelter Euthanasia               | 82                                                                                                          | 48      | 65        | 46      | 59   | 43   |     |     |      |     |     |     | 343   |
| Owner Intended Euthanasia        | 27                                                                                                          | 37      | 37        | 29      | 44   | 40   |     |     |      |     |     |     | 214   |
| Died                             | -                                                                                                           | 1       | 2         | 4       | 2    | 1    |     |     |      |     |     |     | 10    |
| Missing                          | -                                                                                                           | -       | 2         | -       | 1    | 1    |     |     |      |     |     |     | 4     |
| Asilomar Live Release Rate       | 81%                                                                                                         | 88%     | 84%       | 87%     | 86%  | 000/ |     |     |      |     |     |     | 0.00/ |
| Live Release Rate = Live Release |                                                                                                             |         |           |         |      | 90%  |     |     |      |     |     |     | 86%   |
|                                  | · ·                                                                                                         |         |           |         |      |      |     |     |      |     |     |     |       |
| ASPCA Live Release Rate          | 71%                                                                                                         | 78%     | 77%       | 78%     | 78%  | 82%  |     |     |      |     |     |     | 77%   |
| Live Release Rate = Live Release |                                                                                                             | -       |           |         |      |      |     |     |      |     |     |     |       |
| ACCT Live Release Rate           | 77%                                                                                                         | 81%     | 78%       | 82%     | 79%  | 83%  |     |     |      |     |     |     | 80%   |
| Live Release Rate = Live Release | se / (Live                                                                                                  | Release | e + Total | Euthani | zed) |      |     |     |      |     |     |     |       |
| BFAS Save Rate                   | 83%                                                                                                         | 88%     | 84%       | 88%     | 86%  | 90%  |     |     |      |     |     |     | 86%   |
| Best Friends Animal Society Sav  | Best Friends Animal Society Save Rate = (Intake - Non-Live Outcomes) / (Intake - Owner Intended Euthanasia) |         |           |         |      |      |     |     |      |     |     |     |       |
|                                  |                                                                                                             |         |           |         |      |      |     |     |      |     |     |     |       |

| Placed in Foster Care | 11  | 15  | 18  | 12  | 19  | 21  |  |  |  | 96  |
|-----------------------|-----|-----|-----|-----|-----|-----|--|--|--|-----|
| Spay/Neuter Surgeries | 175 | 148 | 152 | 149 | 231 | 109 |  |  |  | 964 |

\* Dog foster numbers were lower in April and May due to a suspension of the Lichter program and fast tracking dogs to the Everyday Adoption Center. The Lichter program resumed June 1.