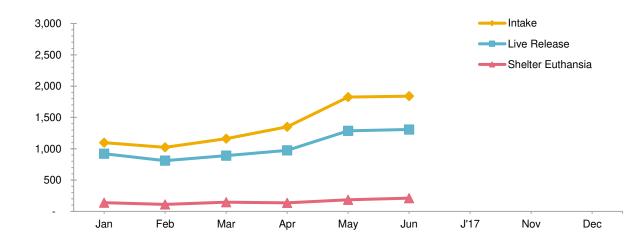

## Animal Care & Control Team of Philadelphia 2018 Shelter Statistics - All Animals

|                                | Jan         | Feb       | Mar      | Apr       | May       | Jun        | Jul     | Aug     | Sept    | Oct   | Nov | Dec | Total |
|--------------------------------|-------------|-----------|----------|-----------|-----------|------------|---------|---------|---------|-------|-----|-----|-------|
| Intake                         | 1,098       | 1,023     | 1,161    | 1,351     | 1,825     | 1,840      | -       | -       | -       | -     | -   | -   | 8,298 |
| Stray                          | 719         | 596       | 741      | 965       | 1,339     | 1,359      | -       | -       | -       | -     | -   | -   | 5,719 |
| Surrendered by Owner           | 343         | 379       | 381      | 338       | 426       | 435        | -       | -       | -       | -     | -   | -   | 2,302 |
| Returns                        | 27          | 47        | 38       | 45        | 57        | 40         | -       | -       | -       | -     | -   | -   | 254   |
| Transferred In                 | 9           | 1         | 1        | 3         | 3         | 6          | -       | -       | -       | -     | -   | -   | 23    |
| Live Release                   | 920         | 810       | 891      | 974       | 1,287     | 1,308      | -       | -       | -       | -     | -   | -   | 6,190 |
| Adopted                        | 440         | 333       | 343      | 313       | 395       | 456        | -       | -       | -       | -     | -   | -   | 2,280 |
| Returned to Owner              | 61          | 77        | 70       | 81        | 96        | 90         | -       | -       | -       | -     | -   | -   | 475   |
| Transferred to Rescue          | 349         | 340       | 423      | 491       | 620       | 601        | -       | -       | -       | -     | -   | -   | 2,824 |
| Released                       | 70          | 60        | 55       | 89        | 176       | 161        | -       | -       | -       | -     | -   | -   | 611   |
| Non-Live Outcomes              | 211         | 179       | 219      | 239       | 306       | 341        | -       | -       | -       | -     | -   | -   | 1,495 |
| Shelter Euthanasia             | 140         | 112       | 146      | 138       | 186       | 212        | -       | -       | -       | -     | -   | -   | 934   |
| Owner Intended Euthanasia      | 60          | 61        | 61       | 65        | 76        | 68         | -       | -       | -       | -     | -   | -   | 391   |
| Died                           | 8           | 5         | 9        | 36        | 40        | 47         | -       | -       | -       | -     | -   | -   | 145   |
| Missing                        | 3           | 1         | 3        | -         | 4         | 14         | -       | -       | -       | -     | -   | -   | 25    |
| Asilomar Live Release Rate     | 86%         | 87%       | 85%      | 85%       | 85%       | 83%        |         |         |         |       |     |     | 85%   |
| Live Release Rate = Live Relea | se / (All C | Dutcome   | s - Own  | er Intend | led Eutha | inasia)    |         |         |         |       |     |     |       |
| ASPCA Live Release Rate        | 84%         | 79%       | 77%      | 72%       | 71%       | 71%        |         |         |         |       |     |     | 75%   |
| Live Release Rate = Live Relea | ise / Intak | e         |          |           |           |            |         |         |         |       |     |     |       |
| ACCT Live Release Rate         | 82%         | 82%       | 81%      | 83%       | 83%       | 82%        |         |         |         |       |     |     | 82%   |
| Live Release Rate = Live Relea | ise / (Live | Release   | e + Tota | I Euthani | zed)      |            |         |         |         |       |     |     |       |
| BFAS Save Rate                 | 85%         | 88%       | 86%      | 86%       | 87%       | 85%        |         |         |         |       |     |     | 86%   |
| Best Friends Animal Society Sa | ve Rate =   | = (Intake | - Non-L  | ive Outc  | omes) / ( | Intake - ( | Owner I | ntended | Euthana | asia) |     |     |       |

| Trap-Neuter-Return Services | 117 | 140 | 190 | 204 | 189 | 251 | - | - | - | - | - | - | 1,091 |
|-----------------------------|-----|-----|-----|-----|-----|-----|---|---|---|---|---|---|-------|
| Placed in Foster Care       | 69  | 114 | 102 | 111 | 318 | 251 | - | - | - | - | - | - | 965   |
| Spay/Neuter Surgeries       | 614 | 524 | 560 | 591 | 814 | 868 | - | - | - | - | - | - | 3,971 |