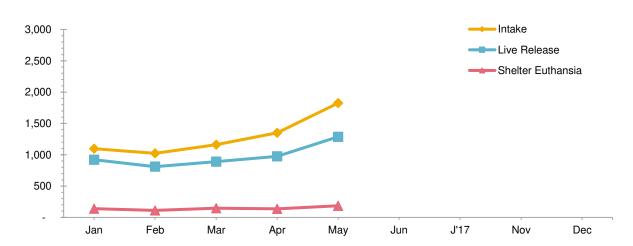

## Animal Care & Control Team of Philadelphia 2018 Shelter Statistics - All Animals

|                                 | Jan         | Feb       | Mar     | Apr       | May        | Jun     | Jul     | Aug     | Sept    | Oct   | Nov | Dec | Total |
|---------------------------------|-------------|-----------|---------|-----------|------------|---------|---------|---------|---------|-------|-----|-----|-------|
| Intake                          | 1,098       | 1,023     | 1,161   | 1,351     | 1,825      | -       | -       | -       | -       | -     | -   | -   | 6,458 |
| Stray                           | 719         | 596       | 741     | 965       | 1,339      | -       | -       | -       | -       | -     | -   | -   | 4,360 |
| Surrendered by Owner            | 343         | 379       | 381     | 338       | 426        | -       | -       | -       | -       | -     | -   | -   | 1,867 |
| Returns                         | 27          | 47        | 38      | 45        | 57         | -       | -       | -       | -       | -     | -   | -   | 214   |
| Transferred In                  | 9           | 1         | 1       | 3         | 3          | -       | -       | -       | -       | -     | -   | -   | 17    |
| Live Release                    | 920         | 810       | 891     | 974       | 1,287      | -       | -       | -       | -       | -     | -   | -   | 4,882 |
| Adopted                         | 440         | 333       | 343     | 313       | 395        | -       | -       | -       | -       | -     | -   | -   | 1,824 |
| Returned to Owner               | 61          | 77        | 70      | 81        | 96         | -       | -       | -       | -       | -     | -   | -   | 385   |
| Transferred to Rescue           | 349         | 340       | 423     | 491       | 620        | -       | -       | -       | -       | -     | -   | -   | 2,223 |
| Released                        | 70          | 60        | 55      | 89        | 176        | -       | -       | -       | -       | -     | -   | -   | 450   |
| Non-Live Outcomes               | 211         | 179       | 219     | 239       | 306        | -       | -       | -       | -       | -     | -   | -   | 1,154 |
| Shelter Euthanasia              | 140         | 112       | 146     | 138       | 186        | -       | -       | -       | -       | -     | -   | -   | 722   |
| Owner Intended Euthanasia       | 60          | 61        | 61      | 65        | 76         | -       | -       | -       | -       | -     | -   | -   | 323   |
| Died                            | 8           | 5         | 9       | 36        | 40         | -       | -       | -       | -       | -     | -   | -   | 98    |
| Missing                         | 3           | 1         | 3       | -         | 4          | -       | -       | -       | -       | -     | -   | -   | 11    |
| Asilomar Live Release Rate      | 86%         | 87%       | 85%     | 85%       | 85%        |         |         |         |         |       |     |     | 85%   |
| Live Release Rate = Live Releas | se / (All C | Outcome   | s - Own | er Intend | led Eutha  | nasia)  |         |         |         |       |     |     |       |
| ASPCA Live Release Rate         | 84%         | 79%       | 77%     | 72%       | 71%        |         |         |         |         |       |     |     | 76%   |
| Live Release Rate = Live Releas | e / Intak   | .e        |         |           |            |         |         |         |         |       |     |     |       |
| ACCT Live Release Rate          | 82%         | 82%       | 81%     | 83%       | 83%        |         |         |         |         |       |     |     | 82%   |
| Live Release Rate = Live Releas | e / (Live   | Release   | + Tota  | l Euthani | zed)       |         |         |         |         |       |     |     |       |
| BFAS Save Rate                  | 85%         | 88%       | 86%     | 86%       | 87%        |         |         |         |         |       |     |     | 86%   |
| Best Friends Animal Society Sav | e Rate      | = (Intake | - Non-L | ive Outc  | omes) / (I | ntake - | Owner I | ntended | Euthana | asia) |     |     |       |
| Tran Nouter Peturn Consisce     | 117         | 140       | 190     | 204       | 189        |         |         |         |         |       |     |     | 040   |
| Trap-Neuter-Return Services     | 117         | 140       | 190     | ∠04       | 189        | -       | -       | -       | -       | -     | -   | -   | 840   |
| Placed in Foster Care           | 69          | 114       | 102     | 111       | 318        | -       | -       | -       | -       | -     | -   | -   | 714   |
| Spay/Neuter Surgeries           | 614         | 524       | 560     | 591       | 814        | -       | -       | -       | -       | -     | -   | -   | 3,103 |