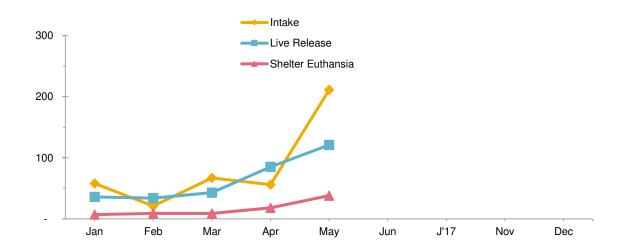

## Animal Care & Control Team of Philadelphia 2018 Shelter Statistics - Small Animals & Wildlife

|                           | Jan | Feb | Mar | Apr | May | Jun | Jul | Aug | Sept | Oct | Nov | Dec | Total |
|---------------------------|-----|-----|-----|-----|-----|-----|-----|-----|------|-----|-----|-----|-------|
| Intake                    | 58  | 21  | 67  | 56  | 211 | -   | -   | -   | -    | -   | -   | -   | 413   |
| Stray/Wildlife            | 34  | 6   | 27  | 49  | 171 |     |     |     |      |     |     |     | 287   |
| Surrendered by Owner      | 24  | 15  | 40  | 7   | 40  |     |     |     |      |     |     |     | 126   |
| Returns                   | -   | -   | -   | -   | -   |     |     |     |      |     |     |     | -     |
| Transferred In            | -   | -   | -   | -   | -   |     |     |     |      |     |     |     | -     |
| Live Release              | 36  | 34  | 43  | 85  | 121 | -   | -   | -   | -    | -   | -   | -   | 319   |
| Adopted                   | -   | 2   | -   | -   | -   |     |     |     |      |     |     |     | 2     |
| Returned to Owner         | -   | 2   | 1   | -   | 3   |     |     |     |      |     |     |     | 6     |
| Transferred to Rescue     | 36  | 30  | 40  | 63  | 35  |     |     |     |      |     |     |     | 204   |
| Released                  | -   | -   | 2   | 22  | 83  |     |     |     |      |     |     |     | 107   |
| Non-Live Outcomes         | 9   | 9   | 12  | 22  | 44  | -   | -   | -   | -    | -   | -   | -   | 96    |
| Shelter Euthanasia        | 7   | 9   | 9   | 18  | 38  |     |     |     |      |     |     |     | 81    |
| Owner Intended Euthanasia | -   | -   | -   | -   | -   |     |     |     |      |     |     |     | -     |
| Died                      | 1   | -   | 3   | 4   | 6   |     |     |     |      |     |     |     | 14    |
| Missing                   | 1   | -   | -   | -   | -   |     |     |     |      |     |     |     | 1     |
| RVS Required Euthanasia*  | 11  | 19  | 22  | 28  | 32  |     |     |     |      |     |     |     | 112   |