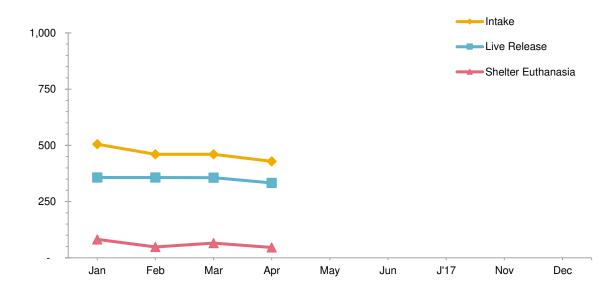

## Animal Care & Control Team of Philadelphia 2018 Shelter Statistics - Dogs

|                                 | Jan       | Feb     | Mar      | Apr     | May        | Jun       | Jul     | Aug     | Sept    | Oct   | Nov | Dec | Total |
|---------------------------------|-----------|---------|----------|---------|------------|-----------|---------|---------|---------|-------|-----|-----|-------|
| Intake                          | 505       | 460     | 460      | 429     | 483        | -         | -       | -       | -       | -     | -   | -   | 2,337 |
| Stray                           | 323       | 279     | 294      | 266     | 308        |           |         |         |         |       |     |     | 1,470 |
| Surrendered by Owner            | 164       | 160     | 148      | 141     | 148        |           |         |         |         |       |     |     | 761   |
| Returns                         | 13        | 20      | 17       | 19      | 24         |           |         |         |         |       |     |     | 93    |
| Transferred In                  | 5         | 1       | 1        | 3       | 3          |           |         |         |         |       |     |     | 13    |
| Live Release                    | 357       | 357     | 356      | 333     | 377        | -         | -       | -       | -       | -     | -   | -   | 1,780 |
| Adopted                         | 100       | 101     | 118      | 92      | 113        |           |         |         |         |       |     |     | 524   |
| Returned to Owner               | 54        | 70      | 57       | 59      | 77         |           |         |         |         |       |     |     | 317   |
| Transferred to Rescue           | 203       | 186     | 181      | 182     | 187        |           |         |         |         |       |     |     | 939   |
| Released                        | -         | -       | -        | -       | -          |           |         |         |         |       |     |     | -     |
| Non-Live Outcomes               | 109       | 86      | 106      | 79      | 106        | -         | -       | -       | -       | -     | -   | -   | 486   |
| Shelter Euthanasia              | 82        | 48      | 65       | 46      | 59         |           |         |         |         |       |     |     | 300   |
| Owner Intended Euthanasia       | 27        | 37      | 37       | 29      | 44         |           |         |         |         |       |     |     | 174   |
| Died                            | -         | 1       | 2        | 4       | 2          |           |         |         |         |       |     |     | 9     |
| Missing                         | -         | -       | 2        | -       | 1          |           |         |         |         |       |     |     | 3     |
| Asilomar Live Release Rate      | 81%       | 88%     | 84%      | 87%     | 86%        |           |         |         |         |       |     |     | 85%   |
| Live Release Rate = Live Releas |           |         |          |         |            | nasia)    |         |         |         |       |     |     |       |
| ASPCA Live Release Rate         | 71%       | 78%     | 77%      | 78%     | 78%        | ,         |         |         |         |       |     |     | 76%   |
| Live Release Rate = Live Releas | e / Intak | е       |          |         |            |           |         |         |         |       |     |     |       |
| ACCT Live Release Rate          | 77%       | 81%     | 78%      | 82%     | 79%        |           |         |         |         |       |     |     | 79%   |
| Live Release Rate = Live Releas | e / (Live | Release | + Total  | Euthani | zed)       |           |         |         |         |       |     |     |       |
| BFAS Save Rate                  | 83%       | 88%     | 84%      | 88%     | 86%        |           |         |         |         |       |     |     | 86%   |
| Best Friends Animal Society Sav | e Rate =  | (Intake | - Non-Li | ve Outc | omes) / (I | ntake - ( | Owner I | ntended | Euthana | ısia) |     |     |       |
| Placed in Foster Care           | 11        | 15      | 18       | 12      | 19         |           |         |         |         |       |     |     | 75    |
| Spay/Neuter Surgeries           | 175       | 148     | 152      | 149     | 231        |           |         |         |         |       |     |     | 855   |