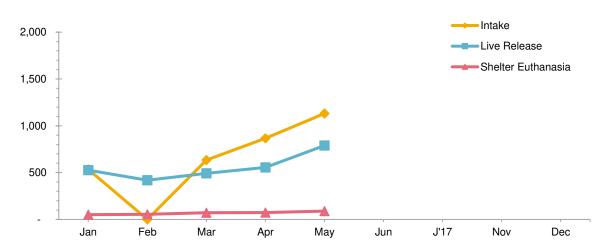

## Animal Care & Control Team of Philadelphia 2018 Shelter Statistics - Cats

|                                  | Jan        | Feb     | Mar      | Apr       | May        | Jun     | Jul     | Aug     | Sept    | Oct   | Nov | Dec | Total |
|----------------------------------|------------|---------|----------|-----------|------------|---------|---------|---------|---------|-------|-----|-----|-------|
| Intake                           | 535        | 542     | 634      | 866       | 1,131      | -       | -       | -       | -       | -     | -   | -   | 3,708 |
| Stray                            | 362        | 311     | 420      | 650       | 860        |         |         |         |         |       |     |     | 2,603 |
| Surrendered by Owner             | 155        | 204     | 193      | 190       | 238        |         |         |         |         |       |     |     | 980   |
| Returns                          | 14         | 27      | 21       | 26        | 33         |         |         |         |         |       |     |     | 121   |
| Transferred In                   | 4          | -       | -        | -         | -          |         |         |         |         |       |     |     | 4     |
| Live Release                     | 527        | 419     | 492      | 556       | 789        | -       | -       | -       | -       | -     | -   | -   | 2,783 |
| Adopted                          | 340        | 230     | 225      | 221       | 282        |         |         |         |         |       |     |     | 1,298 |
| Returned to Owner                | 7          | 5       | 12       | 22        | 16         |         |         |         |         |       |     |     | 62    |
| Transferred to Rescue            | 110        | 124     | 202      | 246       | 398        |         |         |         |         |       |     |     | 1,080 |
| Released                         | 70         | 60      | 53       | 67        | 93         |         |         |         |         |       |     |     | 343   |
| Non-Live Outcomes                | 93         | 84      | 101      | 138       | 156        | -       | -       | -       | -       | -     | -   | -   | 572   |
| Shelter Euthanasia               | 51         | 55      | 72       | 74        | 89         |         |         |         |         |       |     |     | 341   |
| Owner Intended Euthanasia        | 33         | 24      | 24       | 36        | 32         |         |         |         |         |       |     |     | 149   |
| Died                             | 7          | 4       | 4        | 28        | 32         |         |         |         |         |       |     |     | 75    |
| Missing                          | 2          | 1       | 1        | -         | 3          |         |         |         |         |       |     |     | 7     |
| Asilomar Live Release Rate       | 90%        | 87%     | 86%      | 84%       | 86%        |         |         |         |         |       |     |     | 87%   |
| Live Release Rate = Live Release | e / (All C | outcome | s - Owne | er Intend | led Eutha  | nasia)  |         |         |         |       |     |     |       |
| ASPCA Live Release Rate          | 99%        | 77%     | 78%      | 64%       | 70%        |         |         |         |         |       |     |     | 75%   |
| Live Release Rate = Live Release | e / Intak  | е       |          |           |            |         |         |         |         |       |     |     |       |
| ACCT Live Release Rate           | 86%        | 84%     | 84%      | 83%       | 87%        |         |         |         |         |       |     |     | 85%   |
| Live Release Rate = Live Release | e / (Live  | Release | + Total  | Euthani   | zed)       |         |         |         |         |       |     |     |       |
| BFAS Save Rate                   | 88%        | 88%     | 87%      | 88%       | 89%        |         |         |         |         |       |     |     | 88%   |
| Best Friends Animal Society Sav  | e Rate =   | (Intake | - Non-Li | ive Outc  | omes) / (I | ntake - | Owner I | ntended | Euthana | asia) |     |     |       |
|                                  |            |         |          |           |            |         |         |         |         |       |     |     |       |
| Trap-Neuter-Return Services      | 117        | 140     | 190      | 204       | 189        |         |         |         |         |       |     |     | 840   |
| Shelter-Neuter-Return Services   | 70         | 60      | 53       | 67        | 93         |         |         |         |         |       |     |     | 343   |
| Placed in Foster Care            | 58         | 99      | 84       | 99        | 299        |         |         |         |         |       |     |     | 639   |
| Spay/Neuter Surgeries            | 439        | 376     | 408      | 442       | 583        |         |         |         |         |       |     |     | 2,248 |