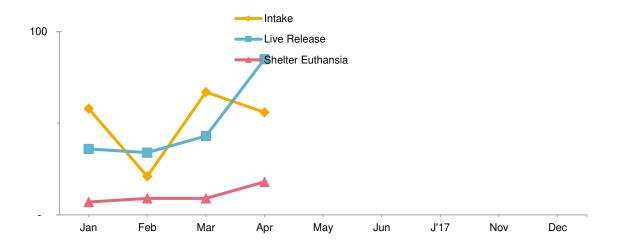

## Animal Care & Control Team of Philadelphia 2018 Shelter Statistics - Small Animals & Wildlife

|                           | Jan | Feb | Mar | Apr | May | Jun | Jul | Aug | Sept | Oct | Nov | Dec | Total |
|---------------------------|-----|-----|-----|-----|-----|-----|-----|-----|------|-----|-----|-----|-------|
| Intake                    | 58  | 21  | 67  | 56  | -   | -   | -   | -   | -    | -   | -   | -   | 202   |
| Stray/Wildlife            | 34  | 6   | 27  | 49  |     |     |     |     |      |     |     |     | 116   |
| Surrendered by Owner      | 24  | 15  | 40  | 7   |     |     |     |     |      |     |     |     | 86    |
| Returns                   | -   | -   | -   | -   |     |     |     |     |      |     |     |     | -     |
| Transferred In            | -   | -   | -   | -   |     |     |     |     |      |     |     |     | -     |
| Live Release              | 36  | 34  | 43  | 85  | -   | -   | -   | -   | -    | -   | -   | -   | 198   |
| Adopted                   | -   | 2   | -   | -   |     |     |     |     |      |     |     |     | 2     |
| Returned to Owner         | -   | 2   | 1   | -   |     |     |     |     |      |     |     |     | 3     |
| Transferred to Rescue     | 36  | 30  | 40  | 63  |     |     |     |     |      |     |     |     | 169   |
| Released                  | -   | -   | 2   | 22  |     |     |     |     |      |     |     |     | 24    |
| Non-Live Outcomes         | 9   | 9   | 12  | 22  | -   | -   | -   | -   | -    | -   | -   | -   | 52    |
| Shelter Euthanasia        | 7   | 9   | 9   | 18  |     |     |     |     |      |     |     |     | 43    |
| Owner Intended Euthanasia | -   | -   | -   | -   |     |     |     |     |      |     |     |     | -     |
| Died                      | 1   | -   | 3   | 4   |     |     |     |     |      |     |     |     | 8     |
| Missing                   | 1   | -   | -   | -   |     |     |     |     |      |     |     |     | 1     |
| RVS Required Euthanasia*  | 11  | 19  | 22  | 28  |     |     |     |     |      |     |     |     | 80    |

<sup>\*</sup>Pennsylvania law requires ACCT Philly to euthanize "rabies vector species" (RVS) which include raccoons, skunks, foxes, bats, coyotes, groundhogs, and other species designated by the Pennsylvania Game Commission.