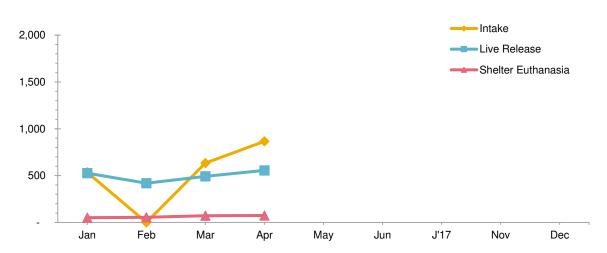

## Animal Care & Control Team of Philadelphia 2018 Shelter Statistics - Cats

|                                 | Jan        | Feb     | Mar      | Apr       | May       | Jun      | Jul     | Aug     | Sept    | Oct   | Nov | Dec | Total |
|---------------------------------|------------|---------|----------|-----------|-----------|----------|---------|---------|---------|-------|-----|-----|-------|
| Intake                          | 535        | 542     | 634      | 866       | -         | -        | -       | -       | -       | -     | -   | -   | 2,577 |
| Stray                           | 362        | 311     | 420      | 650       |           |          |         |         |         |       |     |     | 1,743 |
| Surrendered by Owner            | 155        | 204     | 193      | 190       |           |          |         |         |         |       |     |     | 742   |
| Returns                         | 14         | 27      | 21       | 26        |           |          |         |         |         |       |     |     | 88    |
| Transferred In                  | 4          | -       | -        | -         |           |          |         |         |         |       |     |     | 4     |
| Live Release                    | 527        | 419     | 492      | 556       | -         | -        | -       | -       | -       | -     | -   | -   | 1,994 |
| Adopted                         | 340        | 230     | 225      | 221       |           |          |         |         |         |       |     |     | 1,016 |
| Returned to Owner               | 7          | 5       | 12       | 22        |           |          |         |         |         |       |     |     | 46    |
| Transferred to Rescue           | 110        | 124     | 202      | 246       |           |          |         |         |         |       |     |     | 682   |
| Released                        | 70         | 60      | 53       | 67        |           |          |         |         |         |       |     |     | 250   |
| Non-Live Outcomes               | 93         | 84      | 101      | 138       | -         | -        | -       | -       | -       | -     | -   | -   | 416   |
| Shelter Euthanasia              | 51         | 55      | 72       | 74        |           |          |         |         |         |       |     |     | 252   |
| Owner Intended Euthanasia       | 33         | 24      | 24       | 36        |           |          |         |         |         |       |     |     | 117   |
| Died                            | 7          | 4       | 4        | 28        |           |          |         |         |         |       |     |     | 43    |
| Missing                         | 2          | 1       | 1        | -         |           |          |         |         |         |       |     |     | 4     |
| Asilomar Live Release Rate      | 90%        | 87%     | 86%      | 84%       |           |          |         |         |         |       |     |     | 87%   |
| Live Release Rate = Live Releas | e / (All C | Outcome | s - Owne | er Intend | led Eutha | anasia)  |         |         |         |       |     |     |       |
| ASPCA Live Release Rate         | 99%        | 77%     | 78%      | 64%       |           | ,<br>    |         |         |         |       |     |     | 77%   |
| Live Release Rate = Live Releas |            | 1174    |          | 0.70      |           |          |         |         |         |       |     |     | ,0    |
| ACCT Live Release Rate          | 86%        | 84%     | 84%      | 83%       |           |          |         |         |         |       |     |     | 84%   |
| Live Release Rate = Live Releas | e / (Live  | Release | + Total  | Euthan    | zed)      |          |         |         |         |       |     |     |       |
| BFAS Save Rate                  | 88%        | 88%     | 87%      | 88%       |           |          |         |         |         |       |     |     | 88%   |
| Best Friends Animal Society Sav | e Rate =   | (Intake | - Non-Li | ve Outo   | omes) / ( | Intake - | Owner I | ntended | Euthana | asia) |     |     |       |
|                                 |            |         |          |           |           |          |         |         |         |       |     |     |       |
| Trap-Neuter-Return Services     | 117        | 140     | 190      | 204       |           |          |         |         |         |       |     |     | 651   |
| Shelter-Neuter-Return Services  | 70         | 60      | 53       | 67        |           |          |         |         |         |       |     |     | 250   |
| Placed in Foster Care           | 58         | 99      | 84       | 99        |           |          |         |         |         |       |     |     | 340   |
| Spay/Neuter Surgeries           | 439        | 376     | 408      | 442       |           |          |         |         |         |       |     |     | 1,665 |