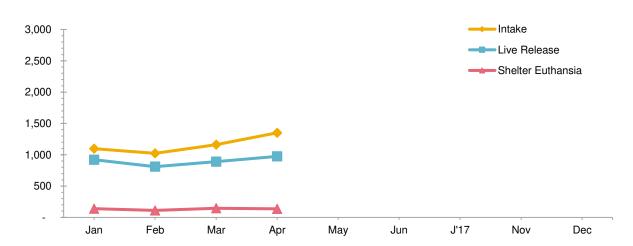

## Animal Care & Control Team of Philadelphia 2018 Shelter Statistics - All Animals

|                                 | Jan         | Feb       | Mar     | Apr       | May       | Jun      | Jul     | Aug     | Sept    | Oct   | Nov | Dec | Total |
|---------------------------------|-------------|-----------|---------|-----------|-----------|----------|---------|---------|---------|-------|-----|-----|-------|
| Intake                          | 1,098       | 1,023     | 1,161   | 1,351     | -         | -        | -       | -       | -       | -     | -   | -   | 4,633 |
| Stray                           | 719         | 596       | 741     | 965       | -         | -        | -       | -       | -       | -     | -   | -   | 3,021 |
| Surrendered by Owner            | 343         | 379       | 381     | 338       | -         | -        | -       | -       | -       | -     | -   | -   | 1,441 |
| Returns                         | 27          | 47        | 38      | 45        | -         | -        | -       | -       | -       | -     | -   | -   | 157   |
| Transferred In                  | 9           | 1         | 1       | 3         | -         | -        | -       | -       | -       | -     | -   | -   | 14    |
| Live Release                    | 920         | 810       | 891     | 974       | -         | -        | -       | -       | -       | -     | -   | -   | 3,595 |
| Adopted                         | 440         | 333       | 343     | 313       | -         | -        | -       | -       | -       | -     | -   | -   | 1,429 |
| Returned to Owner               | 61          | 77        | 70      | 81        | -         | -        | -       | -       | -       | -     | -   | -   | 289   |
| Transferred to Rescue           | 349         | 340       | 423     | 491       | -         | -        | -       | -       | -       | -     | -   | -   | 1,603 |
| Released                        | 70          | 60        | 55      | 89        | -         | -        | -       | -       | -       | -     | -   | -   | 274   |
| Non-Live Outcomes               | 211         | 179       | 219     | 239       | -         | -        | -       | -       | -       | -     | -   | -   | 848   |
| Shelter Euthanasia              | 140         | 112       | 146     | 138       | -         | -        | -       | -       | -       | -     | -   | -   | 536   |
| Owner Intended Euthanasia       | 60          | 61        | 61      | 65        | -         | -        | -       | -       | -       | -     | -   | -   | 247   |
| Died                            | 8           | 5         | 9       | 36        | -         | -        | -       | -       | -       | -     | -   | -   | 58    |
| Missing                         | 3           | 1         | 3       | -         | -         | -        | -       | -       | -       | -     | -   | -   | 7     |
| Asilomar Live Release Rate      | 86%         | 87%       | 85%     | 85%       |           |          |         |         |         |       |     |     | 86%   |
| Live Release Rate = Live Releas | se / (All C | Outcome   | s - Own | er Intend | led Eutha | ınasia)  |         |         |         |       |     |     |       |
| ASPCA Live Release Rate         | 84%         | 79%       | 77%     | 72%       |           |          |         |         |         |       |     |     | 78%   |
| Live Release Rate = Live Releas | e / Intak   | e         |         |           |           |          |         |         |         |       |     |     |       |
| ACCT Live Release Rate          | 82%         | 82%       | 81%     | 83%       |           |          |         |         |         |       |     |     | 82%   |
| Live Release Rate = Live Releas | e / (Live   | Release   | + Tota  | l Euthan  | zed)      |          |         |         |         |       |     |     |       |
| BFAS Save Rate                  | 85%         | 88%       | 86%     | 86%       |           |          |         |         |         |       |     |     | 86%   |
| Best Friends Animal Society Sav | e Rate :    | = (Intake | - Non-L | ive Outo  | omes) / ( | Intake - | Owner I | ntended | Euthana | asia) |     |     |       |
| Tree Neuter Deture Comiese      | 447         | 4.40      | 400     | 00.4      |           |          |         |         |         |       |     |     | 054   |
| Trap-Neuter-Return Services     | 117         | 140       | 190     | 204       | -         | -        | -       | -       | -       | -     | -   | -   | 651   |
| Placed in Foster Care           | 69          | 114       | 102     | 111       | -         | -        | -       | -       | -       | -     | -   | -   | 396   |
| Spay/Neuter Surgeries           | 614         | 524       | 560     | 591       | -         | -        | -       | -       | -       | -     | -   | -   | 2,289 |