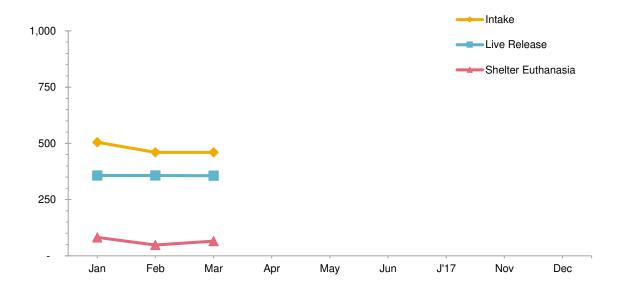

## Animal Care & Control Team of Philadelphia 2018 Shelter Statistics - Dogs

|                                  | Jan        | Feb     | Mar      | Apr     | May       | Jun        | Jul     | Aug     | Sept    | Oct   | Nov | Dec | Total |
|----------------------------------|------------|---------|----------|---------|-----------|------------|---------|---------|---------|-------|-----|-----|-------|
| Intake                           | 505        | 460     | 460      | 429     | -         | -          | -       | -       | -       | -     | -   | -   | 1,854 |
| Stray                            | 323        | 279     | 294      | 266     |           |            |         |         |         |       |     |     | 1,162 |
| Surrendered by Owner             | 164        | 160     | 148      | 141     |           |            |         |         |         |       |     |     | 613   |
| Returns                          | 13         | 20      | 17       | 19      |           |            |         |         |         |       |     |     | 69    |
| Transferred In                   | 5          | 1       | 1        | 3       |           |            |         |         |         |       |     |     | 10    |
| Live Release                     | 357        | 357     | 356      | 333     | -         | -          | -       | -       | -       | -     | -   | -   | 1,403 |
| Adopted                          | 100        | 101     | 118      | 92      |           |            |         |         |         |       |     |     | 411   |
| Returned to Owner                | 54         | 70      | 57       | 59      |           |            |         |         |         |       |     |     | 240   |
| Transferred to Rescue            | 203        | 186     | 181      | 182     |           |            |         |         |         |       |     |     | 752   |
| Released                         | -          | -       | -        | -       |           |            |         |         |         |       |     |     | -     |
| Non-Live Outcomes                | 109        | 86      | 106      | 79      | -         | -          | -       | -       | -       | -     | -   | -   | 380   |
| Shelter Euthanasia               | 82         | 48      | 65       | 46      |           |            |         |         |         |       |     |     | 241   |
| Owner Intended Euthanasia        | 27         | 37      | 37       | 29      |           |            |         |         |         |       |     |     | 130   |
| Died                             | -          | 1       | 2        | 4       |           |            |         |         |         |       |     |     | 7     |
| Missing                          | -          | -       | 2        | -       |           |            |         |         |         |       |     |     | 2     |
| Asilomar Live Release Rate       | 81%        | 88%     | 84%      | 87%     |           |            |         |         |         |       |     |     | 85%   |
| Live Release Rate = Live Releas  |            |         |          |         | ed Eutha  | ınasia)    |         |         |         |       |     |     |       |
| ASPCA Live Release Rate          | 71%        | 78%     | 77%      | 78%     |           |            |         |         |         |       |     |     | 76%   |
| Live Release Rate = Live Releas  | se / Intak | е       |          |         |           |            |         |         |         |       |     |     |       |
| ACCT Live Release Rate           | 77%        | 81%     | 78%      | 82%     |           |            |         |         |         |       |     |     | 79%   |
| Live Release Rate = Live Release | se / (Live | Release | + Total  | Euthani | zed)      |            |         |         |         |       |     |     |       |
| BFAS Save Rate                   | 83%        | 88%     | 84%      | 88%     |           |            |         |         |         |       |     |     | 85%   |
| Best Friends Animal Society Sa   | ve Rate =  | (Intake | - Non-Li | ve Outc | omes) / ( | Intake - ( | Owner I | ntended | Euthana | asia) |     |     |       |
| Placed in Foster Care            | 11         | 15      | 18       | 12      |           |            |         |         |         |       |     |     | 56    |
| Spay/Neuter Surgeries            | 175        | 148     | 152      | 149     |           |            |         |         |         |       |     |     | 624   |