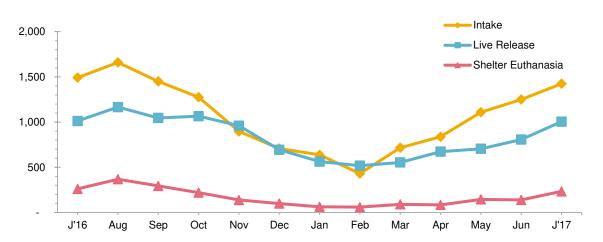

## Animal Care & Control Team of Philadelphia 2017 Shelter Statistics - Cats

|                               | Jan        | Feb        | Mar      | Apr       | May       | Jun      | Jul     | Aug     | Sept     | Oct    | Nov | Dec | Total |
|-------------------------------|------------|------------|----------|-----------|-----------|----------|---------|---------|----------|--------|-----|-----|-------|
| Intake                        | 638        | 430        | 716      | 838       | 1,109     | 1,250    | 1,424   | 1,345   | 1,110    | -      | -   | -   | 8,860 |
| Stray                         | 314        | 203        | 424      | 537       | 794       | 850      | 1,070   | 1,057   | 856      |        |     |     | 6,105 |
| Surrendered by Owner          | 292        | 197        | 256      | 258       | 282       | 368      | 311     | 259     | 223      |        |     |     | 2,446 |
| Returns                       | 30         | 28         | 35       | 42        | 32        | 32       | 42      | 29      | 23       |        |     |     | 293   |
| Transferred In                | 2          | 2          | 1        | 1         | 1         | -        | 1       | -       | 8        |        |     |     | 16    |
| Live Release                  | 563        | 518        | 554      | 673       | 705       | 807      | 1,005   | 952     | 837      | -      | -   | -   | 6,614 |
| Adopted                       | 373        | 302        | 298      | 300       | 240       | 430      | 446     | 528     | 489      |        |     |     | 3,406 |
| Returned to Owner             | 7          | 12         | 8        | 17        | 12        | 15       | 15      | 18      | 14       |        |     |     | 118   |
| Transferred to Rescue         | 131        | 138        | 213      | 302       | 328       | 223      | 362     | 277     | 222      |        |     |     | 2,196 |
| Released                      | 52         | 66         | 35       | 54        | 125       | 139      | 182     | 129     | 112      |        |     |     | 894   |
| Non-Live Outcomes             | 108        | 103        | 132      | 125       | 231       | 225      | 337     | 341     | 240      | -      | -   | -   | 1,842 |
| Shelter Euthanasia            | 63         | 60         | 91       | 85        | 145       | 140      | 234     | 223     | 160      |        |     |     | 1,201 |
| Owner Intended Euthanasia     | 41         | 38         | 32       | 25        | 46        | 40       | 45      | 29      | 29       |        |     |     | 325   |
| Died                          | 2          | 4          | 9        | 13        | 34        | 42       | 54      | 79      | 44       |        |     |     | 281   |
| Missing                       | 2          | 1          | -        | 2         | 6         | 3        | 4       | 10      | 7        |        |     |     | 35    |
| Asilomar Live Release Rate    | 89%        | 89%        | 85%      | 87%       | 79%       | 81%      | 77%     | 75%     | 80%      |        |     |     | 81%   |
| Live Release Rate = Live Rele | ase / (Al  | l Outcom   | nes - Ow | ner Inter | nded Eutl | nanasia) |         |         |          |        |     |     |       |
| ASPCA Live Release Rate       | 88%        | 120%       | 77%      | 80%       | 64%       | 65%      | 71%     | 71%     | 75%      |        |     |     | 75%   |
| Live Release Rate = Live Rele | ase / Inta | ake        |          |           |           |          |         |         |          |        |     |     |       |
| ACCT Live Release Rate        | 84%        | 84%        | 82%      | 86%       | 79%       | 82%      | 78%     | 79%     | 82%      |        |     |     | 81%   |
| Live Release Rate = Live Rele | ase / (Liv | ve Relea   | se + Tot | al Eutha  | anized)   |          |         |         |          |        |     |     |       |
| BFAS Save Rate                | 89%        | 83%        | 85%      | 88%       | 83%       | 85%      | 79%     | 76%     | 80%      |        |     |     | 82%   |
| Best Friends Animal Society S | ave Rate   | e = (Intak | e - Non- | Live Ou   | tcomes) / | (Intake  | - Owner | Intende | d Euthai | nasia) |     |     |       |
| Trap-Neuter-Return Services   | 150        | 262        | 192      | 212       | 245       | 282      | 299     | 278     | 213      | _      | _   | _   | 2,133 |
| •                             | 100        | 202        | 134      | <u> </u>  | 243       | 202      | 233     | 210     |          | -      | -   | -   | ۷,۱۵۵ |
| Placed in Foster Care         | 68         | 65         | 67       | 157       | 275       | 345      | 331     | 370     | 292      | -      | -   | -   | 1,970 |
| Spay/Neuter Surgeries         | 373        | 429        | 451      | 419       | 454       | 661      | 707     | 629     | 550      | -      | -   | -   | 4,673 |