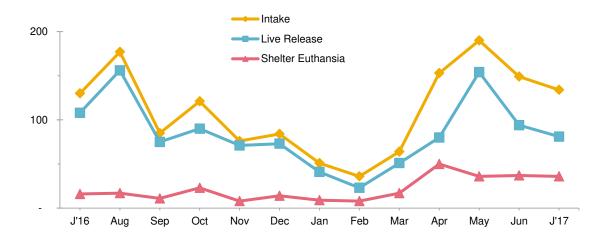

## Animal Care & Control Team of Philadelphia 2017 Shelter Statistics - Small Animals & Wildlife

|                           | Jan | Feb | Mar | Apr | May | Jun | Jul | Aug | Sept | Oct | Nov | Dec | Total |
|---------------------------|-----|-----|-----|-----|-----|-----|-----|-----|------|-----|-----|-----|-------|
| Intake                    | 51  | 36  | 64  | 153 | 190 | 149 | 134 | 97  | 97   | -   | -   | -   | 971   |
| Stray/Wildlife            | 31  | 21  | 44  | 142 | 150 | 111 | 104 | 68  | 80   |     |     |     | 751   |
| Surrendered by Owner      | 18  | 15  | 20  | 11  | 40  | 38  | 30  | 28  | 17   |     |     |     | 217   |
| Returns                   | 2   | -   | -   | -   | -   | -   | -   | -   | -    |     |     |     | 2     |
| Transferred In            | -   | -   | -   | -   | -   | -   | -   | 1   | -    |     |     |     | 1     |
| Live Release              | 41  | 23  | 51  | 80  | 154 | 94  | 81  | 109 | 55   | -   | -   | -   | 688   |
| Adopted                   | -   | 2   | 2   | -   | -   | -   | -   | 9   | -    |     |     |     | 13    |
| Returned to Owner         | -   | -   | 2   | -   | -   | -   | 1   | -   | 2    |     |     |     | 5     |
| Transferred to Rescue     | 35  | 21  | 34  | 60  | 92  | 89  | 60  | 53  | 22   |     |     |     | 466   |
| Released                  | 6   | -   | 13  | 20  | 62  | 5   | 20  | 47  | 31   |     |     |     | 204   |
| Non-Live Outcomes         | 9   | 10  | 20  | 53  | 55  | 39  | 46  | 14  | 29   | _   | -   | -   | 275   |
| Shelter Euthanasia        | 9   | 8   | 17  | 50  | 36  | 37  | 36  | 12  | 23   |     |     |     | 228   |
| Owner Intended Euthanasia | -   | 1   | 1   | 1   | -   | -   | -   | -   | 2    |     |     |     | 5     |
| Died                      | -   | 1   | 2   | 1   | 16  | 2   | 6   | 2   | 1    |     |     |     | 31    |
| Missing                   | -   | -   | -   | 1   | 3   | -   | 4   | -   | 3    |     |     |     | 11    |
| RVS Required Euthanasia*  | 20  | 25  | 18  | 18  | 47  | 44  | 42  | 35  | 51   |     |     |     | 300   |

<sup>\*</sup>Pennsylvania law requires ACCT Philly to euthanize "rabies vector species" (RVS) which include raccoons, skunks, foxes, bats, coyotes, groundhogs, and other species designated by the Pennsylvania Game Commission.