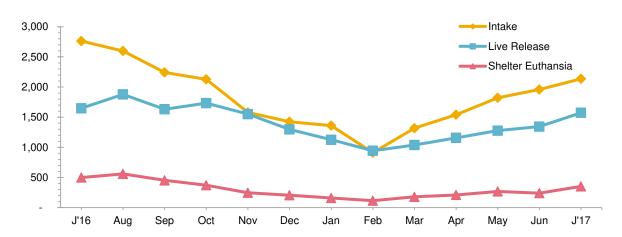

## Animal Care & Control Team of Philadelphia 2017 Shelter Statistics - All Animals

|                               | Jan         | Feb        | Mar      | Apr       | May      | Jun      | Jul     | Aug       | Sept      | Oct    | Nov | Dec | Total  |
|-------------------------------|-------------|------------|----------|-----------|----------|----------|---------|-----------|-----------|--------|-----|-----|--------|
| Intake                        | 1,360       | 912        | 1,318    | 1,542     | 1,821    | 1,959    | 2,137   | 2,023     | 1,722     | -      | -   | -   | 14,794 |
| Stray                         | 720         | 488        | 761      | 976       | 1,234    | 1,271    | 1,511   | 1,488     | 1,279     |        |     |     | 9,728  |
| Surrendered by Owner          | 572         | 376        | 496      | 501       | 531      | 630      | 557     | 480       | 385       |        |     |     | 4,528  |
| Returns                       | 62          | 42         | 59       | 62        | 54       | 56       | 66      | 50        | 45        |        |     |     | 496    |
| Transferred In                | 6           | 6          | 2        | 3         | 2        | 2        | 3       | 5         | 13        |        |     |     | 42     |
| Live Release                  | 1,126       | 943        | 1,039    | 1,158     | 1,277    | 1,344    | 1,574   | 1,470     | 1,301     | -      | -   | -   | 11,232 |
| Adopted                       | 516         | 430        | 407      | 398       | 355      | 574      | 594     | 645       | 600       |        |     |     | 4,519  |
| Returned to Owner             | 98          | 70         | 81       | 105       | 82       | 65       | 76      | 82        | 84        |        |     |     | 743    |
| Transferred to Rescue         | 454         | 377        | 503      | 581       | 653      | 561      | 702     | 567       | 474       |        |     |     | 4,872  |
| Released                      | 58          | 66         | 48       | 74        | 187      | 144      | 202     | 176       | 143       |        |     |     | 1,098  |
| Non-Live Outcomes             | 258         | 197        | 258      | 288       | 397      | 366      | 497     | 470       | 360       |        |     |     | 3,091  |
| Shelter Euthanasia            | 160         | 116        | 179      | 211       | 269      | 241      | 353     | 322       | 241       |        |     |     | 2,092  |
| Owner Intended Euthanasia     | 91          | 71         | 68       | 60        | 68       | 75       | 73      | 56        | 60        |        |     |     | 622    |
| Died                          | 3           | 8          | 11       | 14        | 51       | 47       | 63      | 82        | 48        |        |     |     | 327    |
| Missing                       | 4           | 2          | -        | 3         | 9        | 3        | 8       | 10        | 11        |        |     |     | 50     |
| Asilomar Live Release Rate    | 87%         | 88%        | 85%      | 84%       | 80%      | 82%      | 79%     | 78%       | 81%       |        |     |     | 82%    |
| Live Release Rate = Live Rele | ease / (Al  | l Outcon   | nes - Ow | ner Inte  | nded Eut | hanasia) |         |           |           |        |     |     |        |
| ASPCA Live Release Rate       | 83%         | 103%       | 79%      | 75%       | 70%      | 69%      | 74%     | 73%       | 76%       |        |     |     | 76%    |
| Live Release Rate = Live Rele | ease / Inta | ake        |          |           |          |          |         |           |           |        |     |     |        |
| ACCT Live Release Rate        | 82%         | 83%        | 81%      | 81%       | 79%      | 81%      | 79%     | 80%       | 81%       |        |     |     | 81%    |
| Live Release Rate = Live Rele | ease / (Liv | ve Relea   | ase + To | tal Eutha | anized)  |          |         |           |           |        |     |     |        |
| BFAS Save Rate                | 87%         | 85%        | 85%      | 85%       | 81%      | 85%      | 79%     | 79%       | 82%       |        |     |     | 83%    |
| Best Friends Animal Society S | ave Rate    | e = (Intal | ke - Non | -Live Ou  | tcomes)  | (Intake  | - Owner | r Intende | ed Euthai | nasia) |     |     |        |
| Trap-Neuter-Return Services   | 150         | 262        | 192      | 212       | 245      | 282      | 299     | 278       | 213       | _      | _   | -   | 2,133  |
| •                             |             |            |          |           |          |          |         |           |           |        |     |     |        |
| Placed in Foster Care         | 85          | 93         | 99       | 166       | 279      | 355      | 343     | 387       | 313       | -      | -   | -   | 2,120  |
| Spay/Neuter Surgeries         | 514         | 542        | 583      | 549       | 621      | 788      | 854     | 767       | 679       | -      | -   | -   | 5,897  |