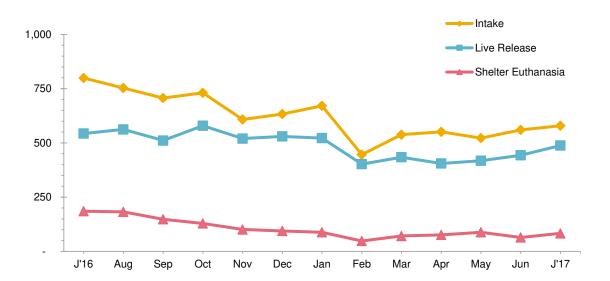

## Animal Care & Control Team of Philadelphia 2017 Shelter Statistics - Dogs

|                               | Jan        | Feb      | Mar      | Apr       | May       | Jun      | Jul     | Aug     | Sept     | Oct    | Nov | Dec | Total |
|-------------------------------|------------|----------|----------|-----------|-----------|----------|---------|---------|----------|--------|-----|-----|-------|
| Intake                        | 671        | 446      | 538      | 551       | 522       | 560      | 579     | 581     | 515      | -      | -   | -   | 4,963 |
| Stray                         | 375        | 264      | 293      | 297       | 290       | 310      | 337     | 363     | 343      |        |     |     | 2,872 |
| Surrendered by Owner          | 262        | 164      | 220      | 232       | 209       | 224      | 216     | 193     | 145      |        |     |     | 1,865 |
| Returns                       | 30         | 14       | 24       | 20        | 22        | 24       | 24      | 21      | 22       |        |     |     | 201   |
| Transferred In                | 4          | 4        | 1        | 2         | 1         | 2        | 2       | 4       | 5        |        |     |     | 25    |
| Live Release                  | 522        | 402      | 434      | 405       | 418       | 443      | 488     | 409     | 409      | -      | -   | -   | 3,930 |
| Adopted                       | 143        | 126      | 107      | 98        | 115       | 144      | 148     | 108     | 111      |        |     |     | 1,100 |
| Returned to Owner             | 91         | 58       | 71       | 88        | 70        | 50       | 60      | 64      | 68       |        |     |     | 620   |
| Transferred to Rescue         | 288        | 218      | 256      | 219       | 233       | 249      | 280     | 237     | 230      |        |     |     | 2,210 |
| Released                      | -          | -        | -        | -         | -         | -        | -       | -       |          |        |     |     | -     |
| Non-Live Outcomes             | 141        | 84       | 106      | 110       | 111       | 102      | 114     | 115     | 91       | -      | -   | -   | 974   |
| Shelter Euthanasia            | 88         | 48       | 71       | 76        | 88        | 64       | 83      | 87      | 58       |        |     |     | 663   |
| Owner Intended Euthanasia     | 50         | 32       | 35       | 34        | 22        | 35       | 28      | 27      | 29       |        |     |     | 292   |
| Died                          | 1          | 3        | -        | -         | 1         | 3        | 3       | 1       | 3        |        |     |     | 15    |
| Missing                       | 2          | 1        | -        | -         | -         | -        | -       | -       | 1        |        |     |     | 4     |
| Asilomar Live Release Rate    | 85%        | 89%      | 86%      | 84%       | 82%       | 87%      | 85%     | 82%     | 87%      |        |     |     | 85%   |
| Live Release Rate = Live Rele | ase / (All | Outcom   | nes - Ow | ner Inte  | nded Euth | nanasia) |         |         |          |        |     |     |       |
| ASPCA Live Release Rate       | 78%        | 90%      | 81%      | 74%       | 80%       | 79%      | 84%     | 70%     | 79%      |        |     |     | 79%   |
| Live Release Rate = Live Rele | ase / Inta | ake      |          |           |           |          |         |         |          |        |     |     |       |
| ACCT Live Release Rate        | 79%        | 83%      | 80%      | 79%       | 79%       | 82%      | 81%     | 78%     | 82%      |        |     |     | 80%   |
| Live Release Rate = Live Rele | ase / (Liv | e Relea  | se + To  | tal Eutha | anized)   |          |         |         |          |        |     |     |       |
| BFAS Save Rate                | 85%        | 87%      | 86%      | 85%       | 82%       | 87%      | 84%     | 84%     | 87%      |        |     |     | 85%   |
| Best Friends Animal Society S | ave Rate   | = (Intak | ke - Non | -Live Ou  | tcomes) / | (Intake  | - Owner | Intende | d Euthai | nasia) |     |     |       |
| Placed in Foster Care         | 15         | 28       | 32       | 9         | 4*        | 10       | 12      | 17      | 21       |        |     |     | 144   |
| Spay/Neuter Surgeries         | 141        | 113      | 132      | 130       | 167       | 127      | 147     | 138     | 129      |        |     |     | 1,224 |

<sup>\*</sup> Dog foster numbers were lower in April and May due to a suspension of the Lichter program and fast tracking dogs to the Everyday Adoption Center. The Lichter program resumed June 1.