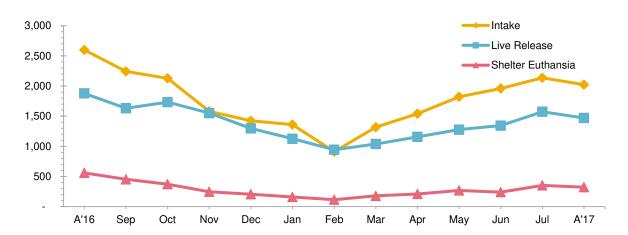

## Animal Care & Control Team of Philadelphia 2017 Shelter Statistics - All Animals

|                               | Jan        | Feb        | Mar      | Apr      | May       | Jun      | Jul     | Aug     | Sept    | Oct    | Nov | Dec | Total  |
|-------------------------------|------------|------------|----------|----------|-----------|----------|---------|---------|---------|--------|-----|-----|--------|
| Intake                        | 1,360      | 912        | 1,318    | 1,542    | 1,821     | 1,959    | 2,137   | 2,023   | -       | -      | -   | -   | 13,072 |
| Stray                         | 720        | 488        | 761      | 976      | 1,234     | 1,271    | 1,511   | 1,488   |         |        |     |     | 8,449  |
| Surrendered by Owner          | 572        | 376        | 496      | 501      | 531       | 630      | 557     | 480     |         |        |     |     | 4,143  |
| Returns                       | 62         | 42         | 59       | 62       | 54        | 56       | 66      | 50      |         |        |     |     | 451    |
| Transferred In                | 6          | 6          | 2        | 3        | 2         | 2        | 3       | 5       |         |        |     |     | 29     |
| Live Release                  | 1,126      | 943        | 1,039    | 1,158    | 1,277     | 1,344    | 1,574   | 1,470   | -       | -      | -   | -   | 9,931  |
| Adopted                       | 516        | 430        | 407      | 398      | 355       | 574      | 594     | 645     |         |        |     |     | 3,919  |
| Returned to Owner             | 98         | 70         | 81       | 105      | 82        | 65       | 76      | 82      |         |        |     |     | 659    |
| Transferred to Rescue         | 454        | 377        | 503      | 581      | 653       | 561      | 702     | 567     |         |        |     |     | 4,398  |
| Released                      | 58         | 66         | 48       | 74       | 187       | 144      | 202     | 176     |         |        |     |     | 955    |
| Non-Live Outcomes             | 258        | 197        | 258      | 288      | 397       | 366      | 497     | 470     |         |        |     |     | 2,731  |
| Shelter Euthanasia            | 160        | 116        | 179      | 211      | 269       | 241      | 353     | 322     |         |        |     |     | 1,851  |
| Owner Intended Euthanasia     | 91         | 71         | 68       | 60       | 68        | 75       | 73      | 56      |         |        |     |     | 562    |
| Died                          | 3          | 8          | 11       | 14       | 51        | 47       | 63      | 82      |         |        |     |     | 279    |
| Missing                       | 4          | 2          | -        | 3        | 9         | 3        | 8       | 10      |         |        |     |     | 39     |
| Asilomar Live Release Rate    | 87%        | 88%        | 85%      | 84%      | 80%       | 82%      | 79%     | 78%     |         |        |     |     | 82%    |
| Live Release Rate = Live Rele | ase / (Al  | Outcon     | nes - Ow | ner Inte | nded Eutl | hanasia) |         |         |         |        |     |     |        |
| ASPCA Live Release Rate       | 83%        | 103%       | 79%      | 75%      | 70%       | 69%      | 74%     | 73%     |         |        |     |     | 76%    |
| Live Release Rate = Live Rele | ase / Inta | ake        |          |          |           |          |         |         |         |        |     |     |        |
| ACCT Live Release Rate        | 82%        | 83%        | 81%      | 81%      | 79%       | 81%      | 79%     | 80%     |         |        |     |     | 80%    |
| Live Release Rate = Live Rele | <u> </u>   |            |          |          |           |          |         |         |         |        |     |     |        |
| BFAS Save Rate                | 87%        | 85%        | 85%      | 85%      | 81%       | 85%      | 79%     |         |         |        |     |     | 83%    |
| Best Friends Animal Society S | ave Rate   | e = (Intal | ke - Non | -Live Ou | tcomes) / | (Intake  | - Owner | Intende | d Eutha | nasıa) |     |     |        |
| Trap-Neuter-Return Services   | 150        | 262        | 192      | 212      | 245       | 282      | 299     | 278     | -       | -      | -   | -   | 1,920  |
| Placed in Foster Care         | 85         | 93         | 99       | 166      | 279       | 355      | 343     | 387     | -       | -      | -   | -   | 1,807  |
| Spay/Neuter Surgeries         | 514        | 542        | 583      | 549      | 621       | 788      | 854     | 767     | -       | -      | -   | -   | 5,218  |