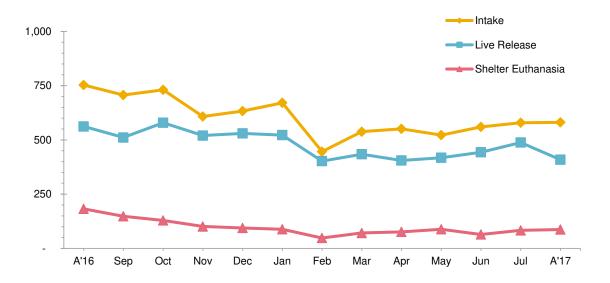

## Animal Care & Control Team of Philadelphia 2017 Shelter Statistics - Dogs

|                               | Jan        | Feb      | Mar      | Apr       | May       | Jun      | Jul     | Aug     | Sept    | Oct    | Nov | Dec | Total |
|-------------------------------|------------|----------|----------|-----------|-----------|----------|---------|---------|---------|--------|-----|-----|-------|
| Intake                        | 671        | 446      | 538      | 551       | 522       | 560      | 579     | 581     | -       | -      | -   | -   | 4,448 |
| Stray                         | 375        | 264      | 293      | 297       | 290       | 310      | 337     | 363     |         |        |     |     | 2,529 |
| Surrendered by Owner          | 262        | 164      | 220      | 232       | 209       | 224      | 216     | 193     |         |        |     |     | 1,720 |
| Returns                       | 30         | 14       | 24       | 20        | 22        | 24       | 24      | 21      |         |        |     |     | 179   |
| Transferred In                | 4          | 4        | 1        | 2         | 1         | 2        | 2       | 4       |         |        |     |     | 20    |
| Live Release                  | 522        | 402      | 434      | 405       | 418       | 443      | 488     | 409     | -       | -      | -   | -   | 3,521 |
| Adopted                       | 143        | 126      | 107      | 98        | 115       | 144      | 148     | 108     |         |        |     |     | 989   |
| Returned to Owner             | 91         | 58       | 71       | 88        | 70        | 50       | 60      | 64      |         |        |     |     | 552   |
| Transferred to Rescue         | 288        | 218      | 256      | 219       | 233       | 249      | 280     | 237     |         |        |     |     | 1,980 |
| Released                      | -          | -        | -        | -         | -         | -        | -       | -       |         |        |     |     | -     |
| Non-Live Outcomes             | 141        | 84       | 106      | 110       | 111       | 102      | 114     | 115     | -       | -      | -   | -   | 883   |
| Shelter Euthanasia            | 88         | 48       | 71       | 76        | 88        | 64       | 83      | 87      |         |        |     |     | 605   |
| Owner Intended Euthanasia     | 50         | 32       | 35       | 34        | 22        | 35       | 28      | 27      |         |        |     |     | 263   |
| Died                          | 1          | 3        | -        | -         | 1         | 3        | 3       | 1       |         |        |     |     | 12    |
| Missing                       | 2          | 1        | -        | -         | -         | -        | -       | -       |         |        |     |     | 3     |
| Asilomar Live Release Rate    | 85%        | 89%      | 86%      | 84%       | 82%       | 87%      | 85%     | 82%     |         |        |     |     | 85%   |
| Live Release Rate = Live Rele | ase / (All | Outcom   | nes - Ow | ner Inter | nded Euth | nanasia) |         |         |         |        |     |     |       |
| ASPCA Live Release Rate       | 78%        | 90%      | 81%      | 74%       | 80%       | 79%      | 84%     | 70%     |         |        |     |     | 79%   |
| Live Release Rate = Live Rele | ase / Inta | ake      |          |           |           |          |         |         |         |        |     |     |       |
| ACCT Live Release Rate        | 79%        | 83%      | 80%      | 79%       | 79%       | 82%      | 81%     | 78%     |         |        |     |     | 80%   |
| Live Release Rate = Live Rele | ase / (Liv | e Relea  | se + Tot | tal Eutha | ınized)   |          |         |         |         |        |     |     |       |
| BFAS Save Rate                | 85%        | 87%      | 86%      | 85%       | 82%       | 87%      | 84%     | 84%     |         |        |     |     | 85%   |
| Best Friends Animal Society S | ave Rate   | = (Intak | e - Non- | Live Ou   | tcomes) / | (Intake  | - Owner | Intende | d Eutha | nasia) |     |     |       |
| Placed in Foster Care         | 15         | 28       | 32       | 9         | 4*        | 10       | 12      | 17      |         |        |     |     | 123   |
| Spay/Neuter Surgeries         | 141        | 113      | 132      | 130       | 167       | 127      | 147     | 138     |         |        |     |     | 1,095 |