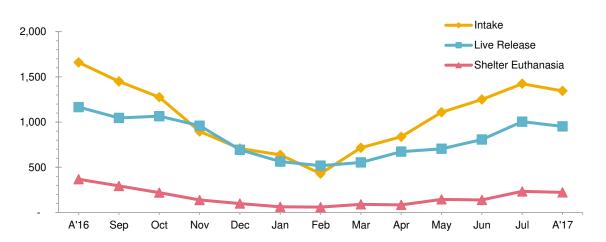

## Animal Care & Control Team of Philadelphia 2017 Shelter Statistics - Cats

|                               | Jan        | Feb        | Mar       | Apr       | May       | Jun      | Jul     | Aug     | Sept    | Oct    | Nov | Dec | Total |
|-------------------------------|------------|------------|-----------|-----------|-----------|----------|---------|---------|---------|--------|-----|-----|-------|
| Intake                        | 638        | 430        | 716       | 838       | 1,109     | 1,250    | 1,424   | 1,345   | -       | -      | -   | -   | 7,750 |
| Stray                         | 314        | 203        | 424       | 537       | 794       | 850      | 1,070   | 1,057   |         |        |     |     | 5,249 |
| Surrendered by Owner          | 292        | 197        | 256       | 258       | 282       | 368      | 311     | 259     |         |        |     |     | 2,223 |
| Returns                       | 30         | 28         | 35        | 42        | 32        | 32       | 42      | 29      |         |        |     |     | 270   |
| Transferred In                | 2          | 2          | 1         | 1         | 1         | -        | 1       | -       | -       |        |     |     | 8     |
| Live Release                  | 563        | 518        | 554       | 673       | 705       | 807      | 1,005   | 952     | -       | -      | -   | -   | 5,777 |
| Adopted                       | 373        | 302        | 298       | 300       | 240       | 430      | 446     | 528     |         |        |     |     | 2,917 |
| Returned to Owner             | 7          | 12         | 8         | 17        | 12        | 15       | 15      | 18      |         |        |     |     | 104   |
| Transferred to Rescue         | 131        | 138        | 213       | 302       | 328       | 223      | 362     | 277     |         |        |     |     | 1,974 |
| Released                      | 52         | 66         | 35        | 54        | 125       | 139      | 182     | 129     |         |        |     |     | 782   |
| Non-Live Outcomes             | 108        | 103        | 132       | 125       | 231       | 225      | 337     | 341     | -       | -      | -   | -   | 1,602 |
| Shelter Euthanasia            | 63         | 60         | 91        | 85        | 145       | 140      | 234     | 223     |         |        |     |     | 1,041 |
| Owner Intended Euthanasia     | 41         | 38         | 32        | 25        | 46        | 40       | 45      | 29      |         |        |     |     | 296   |
| Died                          | 2          | 4          | 9         | 13        | 34        | 42       | 54      | 79      |         |        |     |     | 237   |
| Missing                       | 2          | 1          | -         | 2         | 6         | 3        | 4       | 10      |         |        |     |     | 28    |
| Asilomar Live Release Rate    | 89%        | 89%        | 85%       | 87%       | 79%       | 81%      | 77%     | 75%     |         |        |     |     | 82%   |
| Live Release Rate = Live Rele | ase / (Al  | Outcom     | nes - Ow  | ner Inter | nded Eut  | hanasia) |         |         |         |        |     |     |       |
| ASPCA Live Release Rate       | 88%        | 120%       | 77%       | 80%       | 64%       | 65%      | 71%     | 71%     |         |        |     |     | 75%   |
| Live Release Rate = Live Rele | ase / Inta | ake        |           |           |           |          |         |         |         |        |     |     |       |
| ACCT Live Release Rate        | 84%        | 84%        | 82%       | 86%       | 79%       | 82%      | 78%     | 79%     |         |        |     |     | 81%   |
| Live Release Rate = Live Rele | ase / (Liv | e Relea    | se + Tot  | al Eutha  | ınized)   |          |         |         |         |        |     |     |       |
| BFAS Save Rate                | 89%        | 83%        | 85%       | 88%       | 83%       | 85%      | 79%     | 76%     |         |        |     |     | 82%   |
| Best Friends Animal Society S | ave Rate   | e = (Intak | ke - Non- | Live Ou   | tcomes) / | (Intake  | - Owner | Intende | d Eutha | nasia) |     |     |       |
| Tran Nautor Datura Carriaga   | 150        | 000        | 100       | 010       | 045       | 000      | 000     | 070     |         |        |     |     | 1 000 |
| Trap-Neuter-Return Services   | 150        | 262        | 192       | 212       | 245       | 282      | 299     | 278     | -       | -      | -   | -   | 1,920 |
| Placed in Foster Care         | 68         | 65         | 67        | 157       | 275       | 345      | 331     | 370     | -       | -      | -   | -   | 1,678 |
| Spay/Neuter Surgeries         | 373        | 429        | 451       | 419       | 454       | 661      | 707     | 629     | -       | -      | -   | -   | 4,123 |