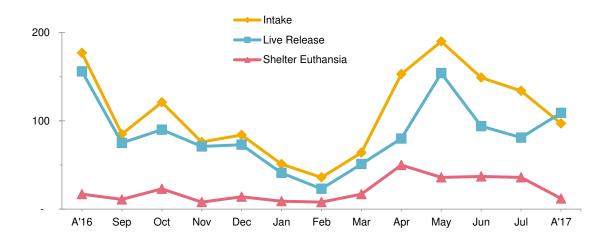

## Animal Care & Control Team of Philadelphia 2017 Shelter Statistics - Small Animals & Wildlife

|                           | Jan | Feb | Mar | Apr | May | Jun | Jul | Aug | Sept | Oct | Nov | Dec | Total |
|---------------------------|-----|-----|-----|-----|-----|-----|-----|-----|------|-----|-----|-----|-------|
| Intake                    | 51  | 36  | 64  | 153 | 190 | 149 | 134 | 97  | -    | -   | -   | -   | 874   |
| Stray/Wildlife            | 31  | 21  | 44  | 142 | 150 | 111 | 104 | 68  |      |     |     |     | 671   |
| Surrendered by Owner      | 18  | 15  | 20  | 11  | 40  | 38  | 30  | 28  |      |     |     |     | 200   |
| Returns                   | 2   | -   | -   | -   | -   | -   | -   | -   |      |     |     |     | 2     |
| Transferred In            | -   | -   | -   | -   | -   | -   | -   | 1   |      |     |     |     | 1     |
| Live Release              | 41  | 23  | 51  | 80  | 154 | 94  | 81  | 109 | -    | -   | -   | -   | 633   |
| Adopted                   |     | 2   | 2   | -   | -   | -   | -   | 9   |      |     |     |     | 13    |
| Returned to Owner         | -   | -   | 2   | -   | -   | -   | 1   | -   |      |     |     |     | 3     |
| Transferred to Rescue     | 35  | 21  | 34  | 60  | 92  | 89  | 60  | 53  |      |     |     |     | 444   |
| Released                  | 6   | -   | 13  | 20  | 62  | 5   | 20  | 47  |      |     |     |     | 173   |
| Non-Live Outcomes         | 9   | 10  | 20  | 53  | 55  | 39  | 46  | 14  | -    | -   | -   | -   | 246   |
| Shelter Euthanasia        | 9   | 8   | 17  | 50  | 36  | 37  | 36  | 12  |      |     |     |     | 205   |
| Owner Intended Euthanasia | -   | 1   | 1   | 1   | -   | -   | -   | -   |      |     |     |     | 3     |
| Died                      | -   | 1   | 2   | 1   | 16  | 2   | 6   | 2   |      |     |     |     | 30    |
| Missing                   | -   | -   | -   | 1   | 3   | -   | 4   | -   |      |     |     |     | 8     |
| RVS Required Euthanasia*  | 20  | 25  | 18  | 18  | 47  | 44  | 42  | 35  |      |     |     |     | 249   |