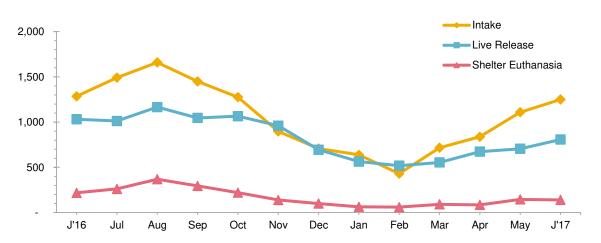

## Animal Care & Control Team of Philadelphia 2017 Shelter Statistics - Cats

|                               | Jan        | Feb        | Mar      | Apr      | May       | Jun     | Jul    | Aug       | Sept     | Oct    | Nov | Dec | Total   |
|-------------------------------|------------|------------|----------|----------|-----------|---------|--------|-----------|----------|--------|-----|-----|---------|
| Intake                        | 638        | 430        | 716      | 838      | 1,109     | 1,250   | -      | -         | -        | -      | -   | -   | 4,981   |
| Stray                         | 314        | 203        | 424      | 537      | 794       | 850     |        |           |          |        |     |     | 3,122   |
| Surrendered by Owner          | 292        | 197        | 256      | 258      | 282       | 368     |        |           |          |        |     |     | 1,653   |
| Returns                       | 30         | 28         | 35       | 42       | 32        | 32      |        |           |          |        |     |     | 199     |
| Transferred In                | 2          | 2          | 1        | 1        | 1         | -       |        |           |          |        |     |     | 7       |
| Live Release                  | 563        | 518        | 554      | 673      | 705       | 807     | -      | -         | -        | -      | -   | -   | 3,820   |
| Adopted                       | 373        | 302        | 298      | 300      | 240       | 430     |        |           |          |        |     |     | 1,943   |
| Returned to Owner             | 7          | 12         | 8        | 17       | 12        | 15      |        |           |          |        |     |     | 71      |
| Transferred to Rescue         | 131        | 138        | 213      | 302      | 328       | 223     |        |           |          |        |     |     | 1,335   |
| Released                      | 52         | 66         | 35       | 54       | 125       | 139     |        |           |          |        |     |     | 471     |
| Non-Live Outcomes             | 108        | 103        | 132      | 125      | 231       | 225     | -      | -         | -        | -      | -   | -   | 924     |
| Shelter Euthanasia            | 63         | 60         | 91       | 85       | 145       | 140     |        |           |          |        |     |     | 584     |
| Owner Intended Euthanasia     | 41         | 38         | 32       | 25       | 46        | 40      |        |           |          |        |     |     | 222     |
| Died                          | 2          | 4          | 9        | 13       | 34        | 42      |        |           |          |        |     |     | 104     |
| Missing                       | 2          | 1          | -        | 2        | 6         | 3       |        |           |          |        |     |     | 14      |
| Asilomar Live Release Rate    | 89%        | 89%        | 85%      | 87%      | 79%       | 81%     |        |           |          |        |     |     | 84%     |
| Live Release Rate = Live Rele |            |            |          |          |           |         |        |           |          |        |     |     | 3 1 / 3 |
| ASPCA Live Release Rate       | 88%        |            | 77%      | 80%      | 64%       | 65%     |        |           |          |        |     |     | 77%     |
| Live Release Rate = Live Rele | ase / Inta | ake        |          |          |           |         |        |           |          |        |     |     |         |
| ACCT Live Release Rate        | 84%        | 84%        | 82%      | 86%      | 79%       | 82%     |        |           |          |        |     |     | 83%     |
| Live Release Rate = Live Rele | ase / (Liv | ve Relea   | se + Tot | al Eutha | anized)   |         |        |           |          |        |     |     |         |
| BFAS Save Rate                | 89%        | 83%        | 85%      | 88%      | 83%       | 85%     |        |           |          |        |     |     | 85%     |
| Best Friends Animal Society S | ave Rate   | e = (Intak | e - Non- | Live Ou  | tcomes) / | (Intake | - Owne | r Intende | ed Eutha | nasia) |     |     |         |
| Trap-Neuter-Return Services   | 150        | 262        | 192      | 212      | 245       | 282     |        | _         | _        | _      |     |     | 1,343   |
| ·                             | 130        | 202        | 192      | 212      | 243       | 202     | -      | _         |          | -      | -   |     | 1,343   |
| Placed in Foster Care         | 68         | 65         | 67       | 157      | 275       | 345     | -      | -         | -        | -      | -   | -   | 977     |
| Spay/Neuter Surgeries         | 373        | 429        | 451      | 419      | 454       | 661     | -      | -         | -        | -      | -   | -   | 2,787   |