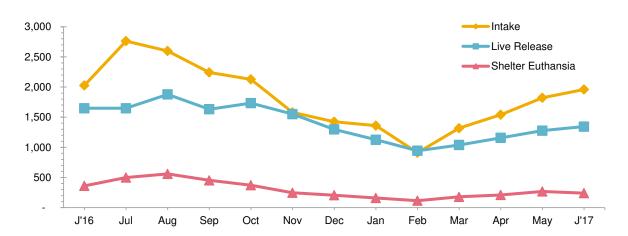

## Animal Care & Control Team of Philadelphia 2017 Shelter Statistics - All Animals

|                                                      | Jan               | Feb            | Mar             | Apr              | May            | Jun       | Jul     | Aug     | Sept     | Oct    | Nov | Dec | Total |
|------------------------------------------------------|-------------------|----------------|-----------------|------------------|----------------|-----------|---------|---------|----------|--------|-----|-----|-------|
| Intake                                               | 1,360             | 912            | 1,318           | 1,542            | 1,821          | 1,959     | -       | -       | -        | -      | -   | -   | 8,912 |
| Stray                                                | 720               | 488            | 761             | 976              | 1,234          | 1,271     |         |         |          |        |     |     | 5,450 |
| Surrendered by Owner                                 | 572               | 376            | 496             | 501              | 531            | 630       |         |         |          |        |     |     | 3,106 |
| Returns                                              | 62                | 42             | 59              | 62               | 54             | 56        |         |         |          |        |     |     | 335   |
| Transferred In                                       | 6                 | 6              | 2               | 3                | 2              | 2         |         |         |          |        |     |     | 21    |
| Live Release                                         | 1,126             | 943            | 1,039           | 1,158            | 1,277          | 1,344     | -       | -       | -        | -      | -   | -   | 6,887 |
| Adopted                                              | 516               | 430            | 407             | 398              | 355            | 574       |         |         |          |        |     |     | 2,680 |
| Returned to Owner                                    | 98                | 70             | 81              | 105              | 82             | 65        |         |         |          |        |     |     | 501   |
| Transferred to Rescue                                | 454               | 377            | 503             | 581              | 653            | 561       |         |         |          |        |     |     | 3,129 |
| Released                                             | 58                | 66             | 48              | 74               | 187            | 144       |         |         |          |        |     |     | 577   |
| Non-Live Outcomes                                    | 258               | 197            | 258             | 288              | 397            | 366       |         |         |          |        |     |     | 1,764 |
| Shelter Euthanasia                                   | 160               | 116            | 179             | 211              | 269            | 241       |         |         |          |        |     |     | 1,176 |
| Owner Intended Euthanasia                            | 91                | 71             | 68              | 60               | 68             | 75        |         |         |          |        |     |     | 433   |
| Died                                                 | 3                 | 8              | 11              | 14               | 51             | 47        |         |         |          |        |     |     | 134   |
| Missing                                              | 4                 | 2              | -               | 3                | 9              | 3         |         |         |          |        |     |     | 21    |
| Asilomar Live Release Rate                           | 87%               | 88%            | 85%             | 84%              | 80%            | 82%       |         |         |          |        |     |     | 84%   |
| Live Release Rate = Live Rele                        | ase / (Al         | Outcon         | nes - Ow        | ner Inte         | nded Eutl      | hanasia)  |         |         |          |        |     |     |       |
| ASPCA Live Release Rate                              | 83%               | 103%           | 79%             | 75%              | 70%            | 69%       |         |         |          |        |     |     | 77%   |
| Live Release Rate = Live Rele                        |                   |                |                 |                  |                |           |         |         |          |        |     |     |       |
| ACCT Live Release Rate Live Release Rate = Live Rele | 82%<br>ase / (Liv | 83%<br>e Relea | 81%<br>ase + To | 81%<br>tal Eutha | 79%<br>anized) | 81%       |         |         |          |        |     |     | 81%   |
| BFAS Save Rate                                       | 87%               | 85%            | 85%             | 85%              | 81%            | 85%       |         |         |          |        |     |     | 84%   |
| Best Friends Animal Society S                        | ave Rate          | e = (Intal     | ke - Non        | -Live Ou         | tcomes) /      | (Intake - | - Owner | Intende | ed Eutha | nasia) |     |     |       |
| Trap-Neuter-Return Services                          | 150               | 262            | 192             | 212              | 245            | 282       | _       | _       | _        | _      | _   | _   | 1,343 |
| ·                                                    |                   | 202            | 192             | 212              | 240            |           | -       | _       | -        | -      | _   | _   | 1,040 |
| Placed in Foster Care                                | 85                | 93             | 99              | 166              | 279            | 355       | -       | -       | -        | -      | -   | -   | 1,077 |
| Spay/Neuter Surgeries                                | 514               | 542            | 583             | 549              | 621            | 788       | -       | -       | -        | -      | -   | -   | 3,597 |