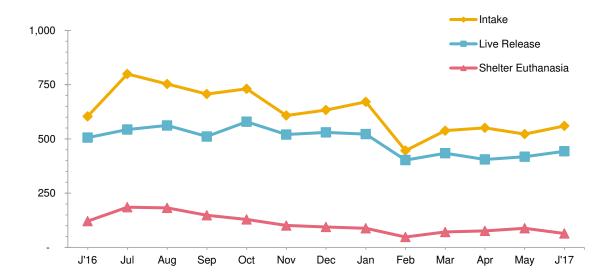

## Animal Care & Control Team of Philadelphia 2017 Shelter Statistics - Dogs

|                               | Jan        | Feb      | Mar      | Apr       | May       | Jun      | Jul    | Aug       | Sept     | Oct    | Nov | Dec | Total |
|-------------------------------|------------|----------|----------|-----------|-----------|----------|--------|-----------|----------|--------|-----|-----|-------|
| Intake                        | 671        | 446      | 538      | 551       | 522       | 560      | -      | -         | -        | -      | -   | -   | 3,288 |
| Stray                         | 375        | 264      | 293      | 297       | 290       | 310      |        |           |          |        |     |     | 1,829 |
| Surrendered by Owner          | 262        | 164      | 220      | 232       | 209       | 224      |        |           |          |        |     |     | 1,311 |
| Returns                       | 30         | 14       | 24       | 20        | 22        | 24       |        |           |          |        |     |     | 134   |
| Transferred In                | 4          | 4        | 1        | 2         | 1         | 2        |        |           |          |        |     |     | 14    |
| Live Release                  | 522        | 402      | 434      | 405       | 418       | 443      | -      | -         | -        | -      | -   | -   | 2,624 |
| Adopted                       | 143        | 126      | 107      | 98        | 115       | 144      |        |           |          |        |     |     | 733   |
| Returned to Owner             | 91         | 58       | 71       | 88        | 70        | 50       |        |           |          |        |     |     | 428   |
| Transferred to Rescue         | 288        | 218      | 256      | 219       | 233       | 249      |        |           |          |        |     |     | 1,463 |
| Released                      | -          | -        | -        | -         | -         | -        |        |           |          |        |     |     | -     |
| Non-Live Outcomes             | 141        | 84       | 106      | 110       | 111       | 102      | -      | -         | -        | -      | -   | -   | 654   |
| Shelter Euthanasia            | 88         | 48       | 71       | 76        | 88        | 64       |        |           |          |        |     |     | 435   |
| Owner Intended Euthanasia     | 50         | 32       | 35       | 34        | 22        | 35       |        |           |          |        |     |     | 208   |
| Died                          | 1          | 3        | -        | -         | 1         | 3        |        |           |          |        |     |     | 8     |
| Missing                       | 2          | 1        | -        | -         | -         | -        |        |           |          |        |     |     | 3     |
| Asilomar Live Release Rate    | 85%        | 89%      | 86%      | 84%       | 82%       | 87%      |        |           |          |        |     |     | 85%   |
| Live Release Rate = Live Rele | ase / (All | Outcom   | nes - Ow | ner Inter | nded Euth | nanasia) |        |           |          |        |     |     |       |
| ASPCA Live Release Rate       | 78%        | 90%      | 81%      | 74%       | 80%       | 79%      |        |           |          |        |     |     | 80%   |
| Live Release Rate = Live Rele | ase / Inta | ake      |          |           |           |          |        |           |          |        |     |     |       |
| ACCT Live Release Rate        | 79%        | 83%      | 80%      | 79%       | 79%       | 82%      |        |           |          |        |     |     | 80%   |
| Live Release Rate = Live Rele | ase / (Liv | e Relea  | se + To  | tal Eutha | anized)   |          |        |           |          |        |     |     |       |
| BFAS Save Rate                | 85%        | 87%      | 86%      | 85%       | 82%       | 87%      |        |           |          |        |     |     | 86%   |
| Best Friends Animal Society S | ave Rate   | = (Intak | ke - Non | -Live Ou  | tcomes) / | (Intake  | - Owne | r Intende | ed Eutha | nasia) |     |     |       |
| Placed in Foster Care         | 15         | 28       | 32       | 9         | 4*        | 10       |        |           |          |        |     |     | 94    |
| Spay/Neuter Surgeries         | 141        | 113      | 132      | 130       | 167       | 127      |        |           |          |        |     |     | 810   |

<sup>\*</sup> Dog foster numbers were lower in April and May due to a suspension of the Lichter program and fast tracking dogs to the Everyday Adoption Center. The Lichter program resumed June 1.