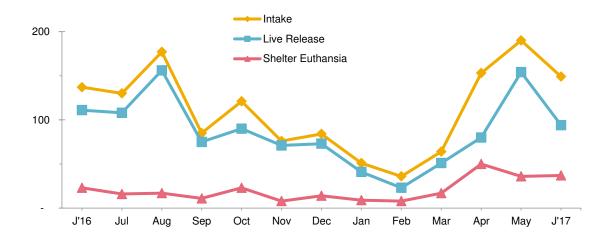

## Animal Care & Control Team of Philadelphia 2017 Shelter Statistics - Small Animals & Wildlife

|                           | Jan | Feb | Mar | Apr | May | Jun | Jul | Aug | Sept | Oct | Nov | Dec | Total |
|---------------------------|-----|-----|-----|-----|-----|-----|-----|-----|------|-----|-----|-----|-------|
| Intake                    | 51  | 36  | 64  | 153 | 190 | 149 | -   | -   | -    | -   | -   | -   | 643   |
| Stray/Wildlife            | 31  | 21  | 44  | 142 | 150 | 111 |     |     |      |     |     |     | 499   |
| Surrendered by Owner      | 18  | 15  | 20  | 11  | 40  | 38  |     |     |      |     |     |     | 142   |
| Returns                   | 2   | -   | -   | -   | -   | -   |     |     |      |     |     |     | 2     |
| Transferred In            | -   | -   | -   | -   | -   | -   |     |     |      |     |     |     | -     |
| Live Release              | 41  | 23  | 51  | 80  | 154 | 94  | -   | -   | -    | -   | -   | -   | 443   |
| Adopted                   | -   | 2   | 2   | -   | -   | -   |     |     |      |     |     |     | 4     |
| Returned to Owner         | -   | -   | 2   | -   | -   | -   |     |     |      |     |     |     | 2     |
| Transferred to Rescue     | 35  | 21  | 34  | 60  | 92  | 89  |     |     |      |     |     |     | 331   |
| Released                  | 6   | -   | 13  | 20  | 62  | 5   |     |     |      |     |     |     | 106   |
| Non-Live Outcomes         | 9   | 10  | 20  | 53  | 55  | 39  | -   | -   | -    | -   | -   | -   | 186   |
| Shelter Euthanasia        | 9   | 8   | 17  | 50  | 36  | 37  |     |     |      |     |     |     | 157   |
| Owner Intended Euthanasia | -   | 1   | 1   | 1   | -   | -   |     |     |      |     |     |     | 3     |
| Died                      | -   | 1   | 2   | 1   | 16  | 2   |     |     |      |     |     |     | 22    |
| Missing                   | -   | -   | -   | 1   | 3   | -   |     |     |      |     |     |     | 4     |
| RVS Required Euthanasia*  | 20  | 25  | 18  | 18  | 47  | 44  |     |     |      |     |     |     | 172   |

<sup>\*</sup>Pennsylvania law requires ACCT Philly to euthanize "rabies vector species" (RVS) which include raccoons, skunks, foxes, bats, coyotes, groundhogs, and other species designated by the Pennsylvania Game Commission.