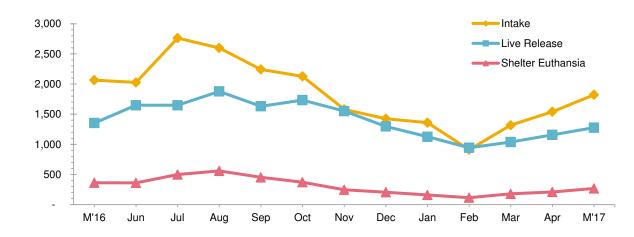

## Animal Care & Control Team of Philadelphia 2017 Shelter Statistics - All Animals

|                               | Jan         | Feb     | Mar      | Apr       | May       | Jun      | Jul    | Aug       | Sept    | Oct    | Nov | Dec | Total |
|-------------------------------|-------------|---------|----------|-----------|-----------|----------|--------|-----------|---------|--------|-----|-----|-------|
| Intake                        | 1,360       | 912     | 1,318    | 1,542     | 1,821     | -        | -      | -         | -       | -      | -   | -   | 6,953 |
| Stray                         | 720         | 488     | 761      | 976       | 1,234     |          |        |           |         |        |     |     | 4,179 |
| Surrendered by Owner          | 572         | 376     | 496      | 501       | 531       |          |        |           |         |        |     |     | 2,476 |
| Returns                       | 62          | 42      | 59       | 62        | 54        |          |        |           |         |        |     |     | 279   |
| Transferred In                | 6           | 6       | 2        | 3         | 2         |          |        |           |         |        |     |     | 19    |
| Live Release                  | 1,126       | 943     | 1.039    | 1,158     | 1,277     | -        | -      | -         | -       | -      | -   | -   | 5,543 |
| Adopted                       | 516         | 430     | 407      | 398       | 355       |          |        |           |         |        |     |     | 2,106 |
| Returned to Owner             | 98          | 70      | 81       | 105       | 82        |          |        |           |         |        |     |     | 436   |
| Transferred to Rescue         | 454         | 377     | 503      | 581       | 653       |          |        |           |         |        |     |     | 2,568 |
| Released                      | 58          | 66      | 48       | 74        | 187       |          |        |           |         |        |     |     | 433   |
| Non-Live Outcomes             | 258         | 197     | 258      | 288       | 397       |          |        |           |         |        |     |     | 1,398 |
| Shelter Euthanasia            | 160         | 116     | 179      | 211       | 269       |          |        |           |         |        |     |     | 935   |
| Owner Intended Euthanasia     | 91          | 71      | 68       | 60        | 68        |          |        |           |         |        |     |     | 358   |
| Died                          | 3           | 8       | 11       | 14        | 51        |          |        |           |         |        |     |     | 87    |
| Missing                       | 4           | 2       | -        | 3         | 9         |          |        |           |         |        |     |     | 18    |
|                               |             |         |          |           |           |          |        | _         |         |        |     |     |       |
| Asilomar Live Release Rate    | 87%         | 88%     |          |           | 80%       |          |        |           |         |        |     |     | 84%   |
| Live Release Rate = Live Rel  |             |         |          |           |           | nanasia) |        |           |         |        |     |     |       |
| ASPCA Live Release Rate       | 83%         | 103%    | 79%      | 75%       | 70%       |          |        |           |         |        |     |     | 80%   |
| Live Release Rate = Live Rel  | ease / Inta | ake     |          |           |           |          |        |           |         |        |     |     |       |
| ACCT Live Release Rate        | 82%         | 83%     |          |           | 79%       |          |        |           |         |        |     |     | 81%   |
| Live Release Rate = Live Rel  | ease / (Liv | e Relea | ase + To | tal Eutha | anized)   |          |        |           |         |        |     |     |       |
| BFAS Save Rate                | 87%         | 85%     | 85%      | 85%       | 81%       |          |        |           |         |        |     |     | 84%   |
| Best Friends Animal Society S | Save Rate   | = (Inta | ke - Non | -Live Ou  | tcomes) / | (Intake  | - Owne | r Intende | d Eutha | nasia) |     |     |       |