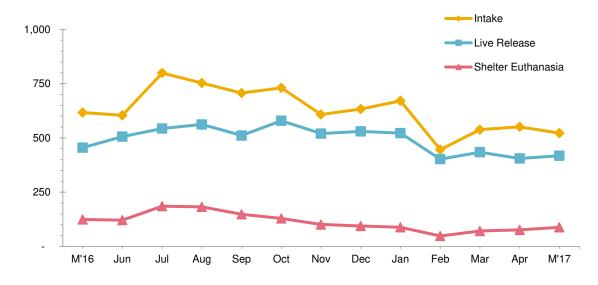

## Animal Care & Control Team of Philadelphia 2017 Shelter Statistics - Dogs

|                               | Jan         | Feb      | Mar       | Apr       | May       | Jun      | Jul    | Aug       | Sept     | Oct    | Nov | Dec | Total |
|-------------------------------|-------------|----------|-----------|-----------|-----------|----------|--------|-----------|----------|--------|-----|-----|-------|
| Intake                        | 671         | 446      | 538       | 551       | 522       | -        | -      | -         | -        | -      | -   | -   | 2,728 |
| Stray                         | 375         | 264      | 293       | 297       | 290       |          |        |           |          |        |     |     | 1,519 |
| Surrendered by Owner          | 262         | 164      | 220       | 232       | 209       |          |        |           |          |        |     |     | 1,087 |
| Returns                       | 30          | 14       | 24        | 20        | 22        |          |        |           |          |        |     |     | 110   |
| Transferred In                | 4           | 4        | 1         | 2         | 1         |          |        |           |          |        |     |     | 12    |
| Live Release                  | 522         | 402      | 434       | 405       | 418       | -        | -      | -         | -        | -      | -   | -   | 2,181 |
| Adopted                       | 143         | 126      | 107       | 98        | 115       |          |        |           |          |        |     |     | 589   |
| Returned to Owner             | 91          | 58       | 71        | 88        | 70        |          |        |           |          |        |     |     | 378   |
| Transferred to Rescue         | 288         | 218      | 256       | 219       | 233       |          |        |           |          |        |     |     | 1,214 |
| Released                      | -           | -        | -         | -         | -         |          |        |           |          |        |     |     | -     |
| Non-Live Outcomes             | 141         | 84       | 106       | 110       | 111       |          |        |           |          |        |     |     | 552   |
| Shelter Euthanasia            | 88          | 48       | 71        | 76        | 88        |          |        |           |          |        |     |     | 371   |
| Owner Intended Euthanasia     | 50          | 32       | 35        | 34        | 22        |          |        |           |          |        |     |     | 173   |
| Died                          | 1           | 3        | -         | -         | 1         |          |        |           |          |        |     |     | 5     |
| Missing                       | 2           | 1        | -         | -         | -         |          |        |           |          |        |     |     | 3     |
| Asilomar Live Release Rate    | 85%         | 89%      | 86%       | 84%       | 82%       |          |        |           |          |        |     |     | 85%   |
| Live Release Rate = Live Rele | ease / (All | Outcom   | nes - Ow  | ner Inter | nded Euth | nanasia) |        |           |          |        |     |     |       |
| ASPCA Live Release Rate       | 78%         | 90%      | 81%       | 74%       | 80%       |          |        |           |          |        |     |     | 80%   |
| Live Release Rate = Live Rele | ease / Inta | ake      |           |           |           |          |        |           |          |        |     |     |       |
| ACCT Live Release Rate        | 79%         | 83%      | 80%       | 79%       | 79%       |          |        |           |          |        |     |     | 80%   |
| Live Release Rate = Live Rele | ease / (Liv | ve Relea | ise + Tot | al Eutha  | anized)   |          |        |           |          |        |     |     |       |
| BFAS Save Rate                | 85%         | 87%      | 86%       | 85%       | 82%       |          |        |           |          |        |     |     | 85%   |
| Best Friends Animal Society S | Save Rate   | = (Intal | ke - Non- | Live Ou   | tcomes) / | (Intake  | - Owne | r Intende | ed Eutha | nasia) |     |     |       |
| Placed in Foster Care         | 15          | 28       | 32        | 9         | 4*        |          |        |           |          |        |     |     | 84    |