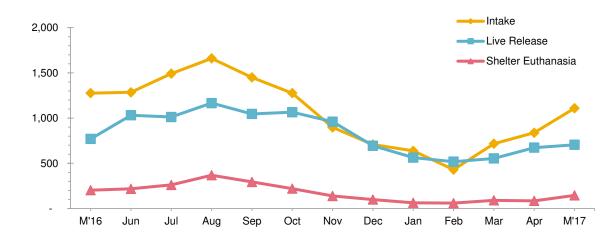

## Animal Care & Control Team of Philadelphia 2017 Shelter Statistics - Cats

|                               | Jan      | Feb      | Mar       | Apr     | May       | Jun      | Jul     | Aug       | Sept     | Oct    | Nov | Dec | Total |
|-------------------------------|----------|----------|-----------|---------|-----------|----------|---------|-----------|----------|--------|-----|-----|-------|
| Intake                        | 638      | 430      | 716       | 838     | 1,109     | -        | -       | -         | -        | -      | -   | -   | 3,731 |
| Stray                         | 314      | 203      | 424       | 537     | 794       |          |         |           |          |        |     |     | 2,272 |
| Surrendered by Owner          | 292      | 197      | 256       | 258     | 282       |          |         |           |          |        |     |     | 1,285 |
| Returns                       | 30       | 28       | 35        | 42      | 32        |          |         |           |          |        |     |     | 167   |
| Transferred In                | 2        | 2        | 1         | 1       | 1         |          |         |           |          |        |     |     | 7     |
| Live Release                  | 563      | 518      | 554       | 673     | 705       | -        | -       | -         | -        | -      | -   | -   | 3,013 |
| Adopted                       | 373      | 302      | 298       | 300     | 240       |          |         |           |          |        |     |     | 1,513 |
| Returned to Owner             | 7        | 12       | 8         | 17      | 12        |          |         |           |          |        |     |     | 56    |
| Transferred to Rescue         | 131      | 138      | 213       | 302     | 328       |          |         |           |          |        |     |     | 1,112 |
| Released                      | 52       | 66       | 35        | 54      | 125       |          |         |           |          |        |     |     | 332   |
| Non-Live Outcomes             | 108      | 103      | 132       | 125     | 231       | -        | -       | -         | -        | -      | -   | -   | 699   |
| Shelter Euthanasia            | 63       | 60       | 91        | 85      | 145       |          |         |           |          |        |     |     | 444   |
| Owner Intended Euthanasia     | 41       | 38       | 32        | 25      | 46        |          |         |           |          |        |     |     | 182   |
| Died                          | 2        | 4        | 9         | 13      | 34        |          |         |           |          |        |     |     | 62    |
| Missing                       | 2        | 1        | -         | 2       | 6         |          |         |           |          |        |     |     | 11    |
| Asilomar Live Release Rate    | 89%      | 89%      | 85%       | 87%     | 79%       |          |         |           |          |        |     |     | 85%   |
| Live Release Rate = Live Rele |          |          |           |         |           | nanasia) |         |           |          |        |     |     | 0078  |
| ASPCA Live Release Rate       | 88%      | 120%     | 77%       | 80%     | 64%       | ianaoia) |         |           |          |        |     |     | 81%   |
| Live Release Rate = Live Rele |          |          | 1170      | 0070    | 0470      |          |         |           |          |        |     |     | 0170  |
| ACCT Live Release Rate        | 84%      | 84%      | 82%       | 86%     | 79%       |          |         |           |          |        |     |     | 83%   |
| Live Release Rate = Live Rele |          |          |           |         |           |          |         |           |          |        |     |     |       |
| BFAS Save Rate                | 89%      | 83%      | 85%       | 88%     | 83%       |          |         |           |          |        |     |     | 85%   |
| Best Friends Animal Society S | ave Rate | = (Intak | ke - Non- | Live Ou | tcomes) / | (Intake  | - Ownei | r Intende | ed Eutha | nasia) |     |     |       |