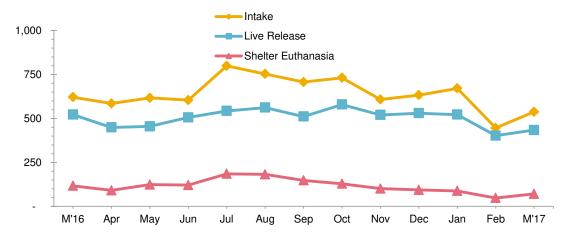

## Animal Care & Control Team of Philadelphia 2017 Shelter Statistics - Dogs

|                             | Jan        | Feb       | Mar      | Apr      | May      | Jun        | Jul     | Aug       | Sept    | Oct     | Nov | Dec | Total |
|-----------------------------|------------|-----------|----------|----------|----------|------------|---------|-----------|---------|---------|-----|-----|-------|
| Intake                      | 671        | 446       | 538      | -        | -        | -          | -       | -         | -       | -       | -   | -   | 1,655 |
| Stray                       | 375        | 264       | 293      |          |          |            |         |           |         |         |     |     | 932   |
| Surrendered by Owner        | 262        | 164       | 220      |          |          |            |         |           |         |         |     |     | 646   |
| Returns                     | 30         | 14        | 24       |          |          |            |         |           |         |         |     |     | 68    |
| Transferred In              | 4          | 4         | 1        |          |          |            |         |           |         |         |     |     | 9     |
| Live Release                | 522        | 402       | 434      | -        | -        | -          | -       | -         | -       | -       | -   | -   | 1,358 |
| Adopted                     | 143        | 126       | 107      |          |          |            |         |           |         |         |     |     | 376   |
| Returned to Owner           | 91         | 58        | 71       |          |          |            |         |           |         |         |     |     | 220   |
| Transferred to Rescue       | 288        | 218       | 256      |          |          |            |         |           |         |         |     |     | 762   |
| Released                    | -          | -         | -        |          |          |            |         |           |         |         |     |     | -     |
| Non-Live Outcomes           | 141        | 84        | 106      |          |          |            |         |           |         |         |     |     | 331   |
| Shelter Euthanasia          | 88         | 48        | 71       |          |          |            |         |           |         |         |     |     | 207   |
| Owner Intended Euthanasia   | 50         | 32        | 35       |          |          |            |         |           |         |         |     |     | 117   |
| Died                        | 1          | 3         | -        |          |          |            |         |           |         |         |     |     | 4     |
| Missing                     | 2          | 1         | -        |          |          |            |         |           |         |         |     |     | 3     |
| Asilomar Live Release Rate  | 85%        | 89%       | 86%      |          |          |            |         |           |         |         |     |     | 86%   |
| Live Release Rate = Live Re | lease / (  |           | omes - ( | Owner Ir | ntended  | Euthana    | asia)   |           |         |         |     |     |       |
| ASPCA Live Release Rate     | 78%        | 90%       | 81%      |          |          |            |         |           |         |         |     |     | 82%   |
| Live Release Rate = Live Re | lease / li | ntake     |          |          |          |            |         |           |         |         |     |     |       |
| ACCT Live Release Rate      | 79%        | 83%       | 80%      |          |          |            |         |           |         |         |     |     | 81%   |
| Live Release Rate = Live Re | lease / (l | Live Rel  | ease + 7 | Γotal Eu | thanized | d)         |         |           |         |         |     |     |       |
| BFAS Save Rate              | 85%        | 87%       | 86%      |          |          |            |         |           |         |         |     |     | 86%   |
| Best Friends Animal Society | Save Ra    | ate = (In | take - N | on-Live  | Outcom   | es) / (Int | ake - O | wner Inte | ended E | uthanas | ia) |     |       |
| Placed in Foster Care       | 15         | 28        | 32       |          |          |            |         |           |         |         |     |     | 75    |
|                             |            |           |          |          |          |            |         |           |         |         |     |     |       |
| Spay/Neuter Surgeries       | 141        | 113       | 132      |          |          |            |         |           |         |         |     |     | 386   |