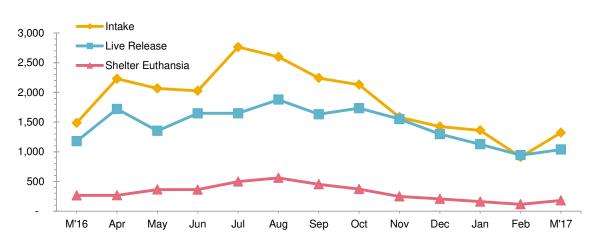

## Animal Care & Control Team of Philadelphia 2017 Shelter Statistics - All Animals

|                                                          | Jan       | Feb       | Mar       | Apr     | May      | Jun        | Jul     | Aug       | Sept    | Oct     | Nov | Dec | Total |
|----------------------------------------------------------|-----------|-----------|-----------|---------|----------|------------|---------|-----------|---------|---------|-----|-----|-------|
| Intake                                                   | 1,360     | 912       | 1,322     | -       | -        | -          | -       | -         | -       | -       | -   | -   | 3,594 |
| Stray                                                    | 720       | 488       | 765       |         |          |            |         |           |         |         |     |     | 1,973 |
| Surrendered by Owner                                     | 572       | 376       | 496       |         |          |            |         |           |         |         |     |     | 1,444 |
| Returns                                                  | 62        | 42        | 59        |         |          |            |         |           |         |         |     |     | 163   |
| Transferred In                                           | 6         | 6         | 2         |         |          |            |         |           |         |         |     |     | 14    |
| Live Release                                             | 1,126     | 943       | 1,037     | -       | -        | -          | -       | -         | -       | -       | -   | -   | 3,106 |
| Adopted                                                  | 516       | 430       | 407       |         |          |            |         |           |         |         |     |     | 1,353 |
| Returned to Owner                                        | 98        | 70        | 81        |         |          |            |         |           |         |         |     |     | 249   |
| Transferred to Rescue                                    | 454       | 377       | 496       |         |          |            |         |           |         |         |     |     | 1,327 |
| Released                                                 | 58        | 66        | 53        |         |          |            |         |           |         |         |     |     | 177   |
| Non-Live Outcomes                                        | 258       | 197       | 261       |         |          |            |         |           |         |         |     |     | 716   |
| Shelter Euthanasia                                       | 160       | 116       | 180       |         |          |            |         |           |         |         |     |     | 456   |
| Owner Intended Euthanasia                                | 91        | 71        | 68        |         |          |            |         |           |         |         |     |     | 230   |
| Died                                                     | 3         | 8         | 11        |         |          |            |         |           |         |         |     |     | 22    |
| Missing                                                  | 4         | 2         | 2         |         |          |            |         |           |         |         |     |     | 8     |
| Asilomar Live Release Rate                               | 87%       | 88%       | 84%       |         |          |            |         |           |         |         |     |     | 86%   |
| Live Release Rate = Live Rel                             | lease / ( | All Outc  | omes - C  | wner Ir | ntended  | Euthana    | ısia)   |           |         |         |     |     |       |
| ASPCA Live Release Rate Live Release Rate = Live Release | 83%       | 103%      | 78%       |         |          |            |         |           |         |         |     |     | 86%   |
| ACCT Live Release Rate                                   | 82%       | 83%       | 81%       |         |          |            |         |           |         |         |     |     | 82%   |
| Live Release Rate = Live Rel                             |           |           |           | otal Eu | thanizec | l)         |         |           |         |         |     |     | 02%   |
| BFAS Save Rate                                           | 87%       | 85%       | 85%       |         |          |            |         |           |         |         |     |     | 86%   |
| Best Friends Animal Society                              | Save Ra   | ate = (In | take - No | n-Live  | Outcom   | es) / (Int | ake - O | wner Inte | ended E | uthanas | ia) |     |       |
| Trap-Neuter-Return Services                              | 150       | 262       | 248       | _       |          |            |         |           |         |         |     |     | 150   |
| ·                                                        | 130       | 202       | ۷40       | -       | -        | _          | _       | _         | -       | -       | -   | -   | 130   |
| Placed in Foster Care                                    | 85        | 93        | 99        | -       | -        | -          | -       | -         | -       | -       | -   | -   | 277   |
| Spay/Neuter Surgeries                                    | 514       | 542       | 583       | -       | -        | -          | -       | -         | -       | -       | -   | -   | 1,639 |