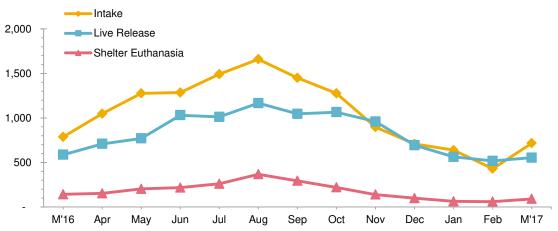

## Animal Care & Control Team of Philadelphia 2017 Shelter Statistics - Cats

|                             | Jan       | Feb        | Mar       | Apr      | May      | Jun          | Jul     | Aug       | Sept    | Oct     | Nov | Dec | Total |
|-----------------------------|-----------|------------|-----------|----------|----------|--------------|---------|-----------|---------|---------|-----|-----|-------|
| Intake                      | 638       | 430        | 716       | -        | -        | -            | -       | -         | -       | -       | -   | -   | 1,784 |
| Stray                       | 314       | 203        | 424       |          |          |              |         |           |         |         |     |     | 941   |
| Surrendered by Owner        | 292       | 197        | 256       |          |          |              |         |           |         |         |     |     | 745   |
| Returns                     | 30        | 28         | 35        |          |          |              |         |           |         |         |     |     | 93    |
| Transferred In              | 2         | 2          | 1         |          |          |              |         |           |         |         |     |     | 5     |
| Live Release                | 563       | 518        | 554       | -        | -        | -            | -       | -         | -       | -       | -   | -   | 1,635 |
| Adopted                     | 373       | 302        | 298       |          |          |              |         |           |         |         |     |     | 973   |
| Returned to Owner           | 7         | 12         | 8         |          |          |              |         |           |         |         |     |     | 27    |
| Transferred to Rescue       | 131       | 138        | 213       |          |          |              |         |           |         |         |     |     | 482   |
| Released                    | 52        | 66         | 35        |          |          |              |         |           |         |         |     |     | 153   |
| Non-Live Outcomes           | 108       | 103        | 132       | -        | -        | -            | -       | -         | -       | -       | -   | -   | 343   |
| Shelter Euthanasia          | 63        | 60         | 91        |          |          |              |         |           |         |         |     |     | 214   |
| Owner Intended Euthanasia   | 41        | 38         | 32        |          |          |              |         |           |         |         |     |     | 111   |
| Died                        | 2         | 4          | 9         |          |          |              |         |           |         |         |     |     | 15    |
| Missing                     | 2         | 1          | -         |          |          |              |         |           |         |         |     |     | 3     |
| Asilomar Live Release Rate  | 89%       | 89%        | 85%       |          |          |              |         |           |         |         |     |     | 88%   |
| Live Release Rate = Live Re |           |            |           | Owner Ir | ntended  | -<br>Euthana | ısia)   |           |         |         |     |     | 0070  |
| ASPCA Live Release Rate     |           |            | 77%       |          |          |              | ,       |           |         |         |     |     | 92%   |
| Live Release Rate = Live Re |           |            |           |          |          |              |         |           |         |         |     |     |       |
| ACCT Live Release Rate      | 84%       | 84%        | 82%       |          |          |              |         |           |         |         |     |     | 83%   |
| Live Release Rate = Live Re | lease / ( | Live Rel   | ease + T  | otal Eu  | thanized | l)           |         |           |         |         |     |     |       |
| BFAS Save Rate              | 89%       | 83%        | 85%       |          |          |              |         |           |         |         |     |     | 86%   |
| Best Friends Animal Society | Save Ra   | ate = (Int | take - No | on-Live  | Outcom   | es) / (Int   | ake - O | wner Inte | ended E | uthanas | ia) |     |       |
| •                           |           |            |           |          |          |              |         |           |         |         |     |     |       |
| Trap-Neuter-Return Services | 150       | 262        | 248       | -        | -        | -            | -       | -         | -       | -       | -   | -   | 660   |
| Placed in Foster Care       | 68        | 65         | 67        | -        | -        | -            | -       | -         | -       | -       | -   | -   | 200   |
| Spay/Neuter Surgeries       | 373       | 429        | 451       | -        | -        | -            | -       | -         | -       | -       | -   | -   | 1,253 |