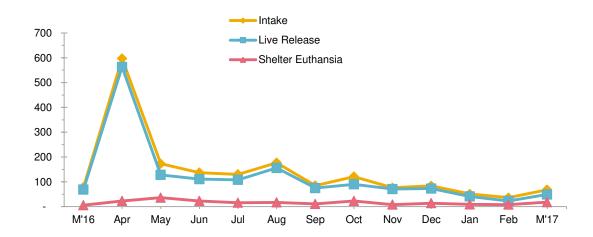

## Animal Care & Control Team of Philadelphia 2017 Shelter Statistics - Small Animals & Wildlife

|                                      | Jan | Feb   | Mar | Apr | May         | Jun              | Jul | Aug | Sept | Oct | Nov | Dec | Total |
|--------------------------------------|-----|-------|-----|-----|-------------|------------------|-----|-----|------|-----|-----|-----|-------|
| Intake                               | 51  | 36    | 68  | -   | -           | -                | -   | -   | -    | -   | -   | -   | 155   |
| Stray/Wildlife                       | 31  | 21    | 48  |     |             |                  |     |     |      |     |     |     | 100   |
| Surrendered by Owner                 | 18  | 15    | 20  |     |             |                  |     |     |      |     |     |     | 53    |
| Returns                              | 2   | -     | -   |     |             |                  |     |     |      |     |     |     | 2     |
| Transferred In                       | -   | -     | -   |     |             |                  |     |     |      |     |     |     | -     |
| Live Release                         | 41  | 23    | 49  | -   | -           | -                | -   | -   | -    | -   | -   | -   | 113   |
| Adopted                              | -   | 2     | 2   |     |             |                  |     |     |      |     |     |     | 4     |
| Returned to Owner                    | -   | -     | 2   |     |             |                  |     |     |      |     |     |     | 2     |
| Transferred to Rescue                | 35  | 21    | 27  |     |             |                  |     |     |      |     |     |     | 83    |
| Released                             | 6   | -     | 18  |     |             |                  |     |     |      |     |     |     | 24    |
| Non-Live Outcomes                    | 9   | 10    | 23  | -   | -           | -                | -   | -   | -    | -   | -   | -   | 42    |
| Shelter Euthanasia                   | 9   | 8     | 18  |     |             |                  |     |     |      |     |     |     | 35    |
| Owner Intended Euthanasia            | -   | 1     | 1   |     |             |                  |     |     |      |     |     |     | 2     |
| Died                                 | -   | 1     | 2   |     |             |                  |     |     |      |     |     |     | 3     |
| Missing                              | -   | -     | 2   |     |             |                  |     |     |      |     |     |     | 2     |
| RVS Required Euthanasia*             | 20  | 25    | 18  |     |             |                  |     |     |      |     |     |     | 63    |
| *Dannaulyania law rasuiras ACCT Dhil |     | ! !!! |     |     | " (D) (O) . | المسار والماليان |     |     |      |     |     |     | 1 11  |

<sup>\*</sup>Pennsylvania law requires ACCT Philly to euthanize "rabies vector species" (RVS) which include raccoons, skunks, foxes, bats, coyotes, groundhogs, and other species designated by the Pennsylvania Game Commission.