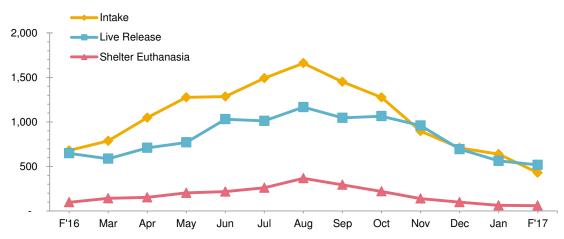

## Animal Care & Control Team of Philadelphia 2017 Shelter Statistics - Cats

|                             | Jan        | Feb       | Mar      | Apr      | May      | Jun        | Jul     | Aug       | Sept    | Oct     | Nov | Dec | Total |
|-----------------------------|------------|-----------|----------|----------|----------|------------|---------|-----------|---------|---------|-----|-----|-------|
| Intake                      | 638        | 430       | -        | -        | -        | -          | -       | -         | -       | -       | -   | -   | 1,068 |
| Stray                       | 314        | 203       |          |          |          |            |         |           |         |         |     |     | 517   |
| Surrendered by Owner        | 292        | 197       |          |          |          |            |         |           |         |         |     |     | 489   |
| Returns                     | 30         | 28        |          |          |          |            |         |           |         |         |     |     | 58    |
| Transferred In              | 2          | 2         |          |          |          |            |         |           |         |         |     |     | 4     |
| Live Release                | 563        | 518       | -        | -        | -        | -          | -       | -         | -       | -       | -   | -   | 1,081 |
| Adopted                     | 373        | 302       |          |          |          |            |         |           |         |         |     |     | 675   |
| Returned to Owner           | 7          | 12        |          |          |          |            |         |           |         |         |     |     | 19    |
| Transferred to Rescue       | 131        | 138       |          |          |          |            |         |           |         |         |     |     | 269   |
| Released                    | 52         | 66        |          |          |          |            |         |           |         |         |     |     | 118   |
| Non-Live Outcomes           | 108        | 103       | -        | -        | -        | -          | -       | -         | -       | -       | -   | -   | 211   |
| Shelter Euthanasia          | 63         | 60        |          |          |          |            |         |           |         |         |     |     | 123   |
| Owner Intended Euthanasia   | 41         | 38        |          |          |          |            |         |           |         |         |     |     | 79    |
| Died                        | 2          | 4         |          |          |          |            |         |           |         |         |     |     | 6     |
| Missing                     | 2          | 1         |          |          |          |            |         |           |         |         |     |     | 3     |
| Asilomar Live Release Rate  | 89%        | 89%       |          |          |          |            |         |           |         |         |     |     | 89%   |
| Live Release Rate = Live Re | lease / (  | All Outco | omes - ( | Owner Ir | ntended  | Euthana    | ısia)   |           |         |         |     |     |       |
| ASPCA Live Release Rate     | 88%        | 120%      |          |          |          |            |         |           |         |         |     |     | 101%  |
| Live Release Rate = Live Re | lease / lı | ntake     |          |          |          |            |         |           |         |         |     |     |       |
| ACCT Live Release Rate      | 84%        | 84%       |          |          |          |            |         |           |         |         |     |     | 84%   |
| Live Release Rate = Live Re | lease / (l | _ive Rel  | ease +   | Total Eu | thanized | l)         |         |           |         |         |     |     |       |
| BFAS Save Rate              | 89%        | 83%       |          |          |          |            |         |           |         |         |     |     | 87%   |
| Best Friends Animal Society | Save Ra    | ate = (In | take - N | on-Live  | Outcom   | es) / (Int | ake - O | wner Inte | ended E | uthanas | ia) |     |       |
| T. N. I. D. I. C. I         | .=.        | 225       |          |          |          |            |         |           |         |         |     |     |       |
| Trap-Neuter-Return Services | 150        | 262       | -        | -        | -        | -          | -       | -         | -       | -       | -   | -   | 412   |
| Placed in Foster Care       | 68         | 65        | -        | -        | -        | -          | -       | -         | -       | -       | -   | -   | 133   |
| Spay/Neuter Surgeries       | 373        | 429       | -        | -        | -        | -          | -       | -         | -       | -       | -   | -   | 802   |