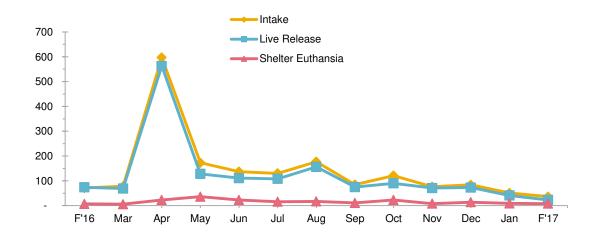

## Animal Care & Control Team of Philadelphia 2017 Shelter Statistics - Small Animals & Wildlife

|                                      | Jan | Feb | Mar | Apr | May      | Jun | Jul | Aug | Sept | Oct | Nov | Dec | Total |
|--------------------------------------|-----|-----|-----|-----|----------|-----|-----|-----|------|-----|-----|-----|-------|
| Intake                               | 51  | 36  | -   | -   | -        | -   | -   | -   | -    | -   | -   | -   | 87    |
| Stray/Wildlife                       | 31  | 21  |     |     |          |     |     |     |      |     |     |     | 52    |
| Surrendered by Owner                 | 18  | 15  |     |     |          |     |     |     |      |     |     |     | 33    |
| Returns                              | 2   | -   |     |     |          |     |     |     |      |     |     |     | 2     |
| Transferred In                       | -   | -   |     |     |          |     |     |     |      |     |     |     | -     |
| Live Release                         | 41  | 23  | -   | -   | -        | -   | -   | -   | -    | -   | -   | -   | 64    |
| Adopted                              | -   | 2   |     |     |          |     |     |     |      |     |     |     | 2     |
| Returned to Owner                    | -   | -   |     |     |          |     |     |     |      |     |     |     | -     |
| Transferred to Rescue                | 35  | 21  |     |     |          |     |     |     |      |     |     |     | 56    |
| Released                             | 6   | -   |     |     |          |     |     |     |      |     |     |     | 6     |
| Non-Live Outcomes                    | 9   | 10  | -   | -   | -        | -   | -   | -   | -    | -   | -   | -   | 19    |
| Shelter Euthanasia                   | 9   | 8   |     |     |          |     |     |     |      |     |     |     | 17    |
| Owner Intended Euthanasia            | -   | 1   |     |     |          |     |     |     |      |     |     |     | 1     |
| Died                                 | -   | 1   |     |     |          |     |     |     |      |     |     |     | 1     |
| Missing                              | -   | -   |     |     |          |     |     |     |      |     |     |     | -     |
| RVS Required Euthanasia*             | 20  | 25  |     |     |          |     |     |     |      |     |     |     | 45    |
| *Denneylyania law requires ACCT Dbil |     | :_: |     |     | " (D)(O) |     |     |     |      |     |     |     |       |

<sup>\*</sup>Pennsylvania law requires ACCT Philly to euthanize "rabies vector species" (RVS) which include raccoons, skunks, foxes, bats, coyotes, groundhogs, and other species designated by the Pennsylvania Game Commission.