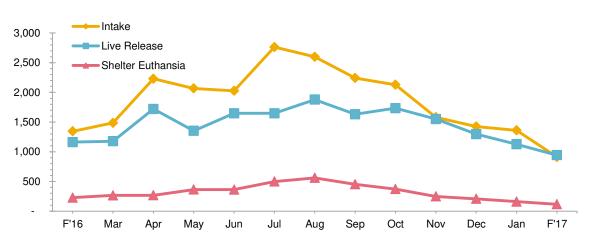

## Animal Care & Control Team of Philadelphia 2017 Shelter Statistics - All Animals

|                             | Jan        | Feb       | Mar      | Apr      | May      | Jun        | Jul     | Aug       | Sept    | Oct      | Nov | Dec | Total |
|-----------------------------|------------|-----------|----------|----------|----------|------------|---------|-----------|---------|----------|-----|-----|-------|
| Intake                      | 1,360      | 912       | -        | -        | -        | -          | -       | -         | -       | -        | -   | -   | 2,272 |
| Stray                       | 720        | 488       |          |          |          |            |         |           |         |          |     |     | 1,208 |
| Surrendered by Owner        | 572        | 376       |          |          |          |            |         |           |         |          |     |     | 948   |
| Returns                     | 62         | 42        |          |          |          |            |         |           |         |          |     |     | 104   |
| Transferred In              | 6          | 6         |          |          |          |            |         |           |         |          |     |     | 12    |
| Live Release                | 1,126      | 943       | -        | -        | -        | -          | -       | -         | -       | -        | -   | -   | 2,069 |
| Adopted                     | 516        | 430       |          |          |          |            |         |           |         |          |     |     | 946   |
| Returned to Owner           | 98         | 70        |          |          |          |            |         |           |         |          |     |     | 168   |
| Transferred to Rescue       | 454        | 377       |          |          |          |            |         |           |         |          |     |     | 831   |
| Released                    | 58         | 66        |          |          |          |            |         |           |         |          |     |     | 124   |
| Non-Live Outcomes           | 258        | 197       |          |          |          |            |         |           |         |          |     |     | 455   |
| Shelter Euthanasia          | 160        | 116       |          |          |          |            |         |           |         |          |     |     | 276   |
| Owner Intended Euthanasia   | 91         | 71        |          |          |          |            |         |           |         |          |     |     | 162   |
| Died                        | 3          | 8         |          |          |          |            |         |           |         |          |     |     | 11    |
| Missing                     | 4          | 2         |          |          |          |            |         |           |         |          |     |     | 6     |
| Asilomar Live Release Rate  | 87%        | 88%       |          |          |          |            |         |           |         |          |     |     | 88%   |
| Live Release Rate = Live Re |            |           | omes - ( | Owner II | ntended  | Euthana    | ısia)   |           |         |          |     |     |       |
| ASPCA Live Release Rate     | 83%        | 103%      |          |          |          |            |         |           |         |          |     |     | 91%   |
| Live Release Rate = Live Re | lease / li | ntake     |          |          |          |            |         |           |         |          |     |     |       |
| ACCT Live Release Rate      | 82%        | 83%       |          |          |          |            |         |           |         |          |     |     | 83%   |
| Live Release Rate = Live Re | lease / (  | Live Rel  | ease +   | Total Eu | thanized | d)         |         |           |         |          |     |     |       |
| BFAS Save Rate              | 87%        | 85%       |          |          |          |            |         |           |         |          |     |     | 86%   |
| Best Friends Animal Society | Save Ra    | ate = (In | take - N | on-Live  | Outcom   | es) / (Int | ake - O | wner Inte | ended E | uthanasi | a)  |     |       |
|                             |            |           |          |          |          |            |         |           |         |          |     |     |       |
| Trap-Neuter-Return Services | 150        | 262       | -        | -        | -        | -          | -       | -         | -       | -        | -   | -   | 150   |
| Placed in Foster Care       | 85         | 93        | -        | -        | -        | -          | -       | -         | -       | -        | -   | -   | 178   |
| Spay/Neuter Surgeries       | 514        | 542       | -        | -        | -        | -          | -       | -         | -       | -        | -   | -   | 1,056 |