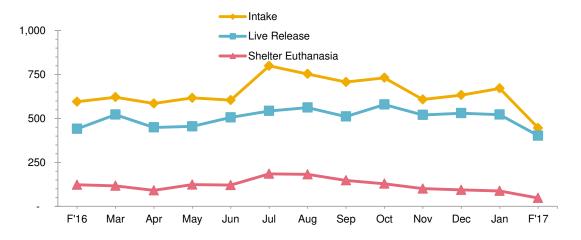

## Animal Care & Control Team of Philadelphia 2017 Shelter Statistics - Dogs

|                             | Jan        | Feb       | Mar      | Apr      | May      | Jun        | Jul     | Aug       | Sept    | Oct     | Nov | Dec | Total |
|-----------------------------|------------|-----------|----------|----------|----------|------------|---------|-----------|---------|---------|-----|-----|-------|
| Intake                      | 671        | 446       | -        | -        | -        | -          | -       | -         | -       | -       | -   | -   | 1,117 |
| Stray                       | 375        | 264       |          |          |          |            |         |           |         |         |     |     | 639   |
| Surrendered by Owner        | 262        | 164       |          |          |          |            |         |           |         |         |     |     | 426   |
| Returns                     | 30         | 14        |          |          |          |            |         |           |         |         |     |     | 44    |
| Transferred In              | 4          | 4         |          |          |          |            |         |           |         |         |     |     | 8     |
| Live Release                | 522        | 402       | -        | -        | -        | -          | _       | -         | -       | -       | -   | -   | 924   |
| Adopted                     | 143        | 126       |          |          |          |            |         |           |         |         |     |     | 269   |
| Returned to Owner           | 91         | 58        |          |          |          |            |         |           |         |         |     |     | 149   |
| Transferred to Rescue       | 288        | 218       |          |          |          |            |         |           |         |         |     |     | 506   |
| Released                    | -          | -         |          |          |          |            |         |           |         |         |     |     | -     |
| Non-Live Outcomes           | 141        | 84        |          |          |          |            |         |           |         |         |     |     | 225   |
| Shelter Euthanasia          | 88         | 48        |          |          |          |            |         |           |         |         |     |     | 136   |
| Owner Intended Euthanasia   | 50         | 32        |          |          |          |            |         |           |         |         |     |     | 82    |
| Died                        | 1          | 3         |          |          |          |            |         |           |         |         |     |     | 4     |
| Missing                     | 2          | 1         |          |          |          |            |         |           |         |         |     |     | 3     |
| Asilomar Live Release Rate  | 85%        | 89%       |          |          |          |            |         |           |         |         |     |     | 87%   |
| Live Release Rate = Live Re | lease / (/ | All Outco | omes - ( | Owner Ir | ntended  | Euthana    | asia)   |           |         |         |     |     |       |
| ASPCA Live Release Rate     | 78%        | 90%       |          |          |          |            | ,       |           |         |         |     |     | 83%   |
| Live Release Rate = Live Re | lease / Ir | ntake     |          |          |          |            |         |           |         |         |     |     |       |
| ACCT Live Release Rate      | 79%        | 83%       |          |          |          |            |         |           |         |         |     |     | 81%   |
| Live Release Rate = Live Re | lease / (l | ive Rel   | ease + - | Total Eu | thanized | d)         |         |           |         |         |     |     |       |
| BFAS Save Rate              | 85%        | 87%       |          |          |          |            |         |           |         |         |     |     | 86%   |
| Best Friends Animal Society | Save Ra    | ite = (In | take - N | on-Live  | Outcom   | es) / (Int | ake - O | wner Inte | ended E | uthanas | ia) |     |       |
| Placed in Foster Care       | 15         | 28        |          |          |          |            |         |           |         |         |     |     | 43    |
| Spay/Neuter Surgeries       | 141        | 113       |          |          |          |            |         |           |         |         |     |     | 254   |
| Spay. Todio. Salgolido      |            |           |          |          |          |            |         |           |         |         |     |     | 201   |