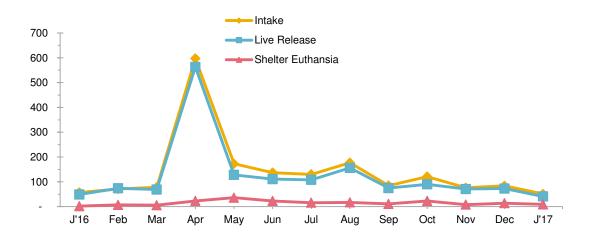

## Animal Care & Control Team of Philadelphia 2017 Shelter Statistics - Cats

|                                                      | Jan               | Feb       | Mar      | Apr      | May      | Jun        | Jul     | Aug       | Sept    | Oct      | Nov | Dec | Total    |
|------------------------------------------------------|-------------------|-----------|----------|----------|----------|------------|---------|-----------|---------|----------|-----|-----|----------|
| Intake                                               | 638               | -         | -        | -        | -        | -          | -       | -         | -       | -        | -   | -   | 638      |
| Stray                                                | 314               |           |          |          |          |            |         |           |         |          |     |     | 314      |
| Surrendered by Owner                                 | 292               |           |          |          |          |            |         |           |         |          |     |     | 292      |
| Returns                                              | 30                |           |          |          |          |            |         |           |         |          |     |     | 30       |
| Transferred In                                       | 2                 |           |          |          |          |            |         |           |         |          |     |     | 2        |
| Live Release                                         | 563               | -         | -        | -        | -        | -          | -       | -         | -       | -        | -   | -   | 563      |
| Adopted                                              | 373               |           |          |          |          |            |         |           |         |          |     |     | 373      |
| Returned to Owner                                    | 7                 |           |          |          |          |            |         |           |         |          |     |     | 7        |
| Transferred to Rescue                                | 131               |           |          |          |          |            |         |           |         |          |     |     | 131      |
| Released                                             | 52                |           |          |          |          |            |         |           |         |          |     |     | 52       |
| Non-Live Outcomes                                    | 108               | -         | -        | -        | -        | -          | -       | -         | -       | -        | -   | -   | 108      |
| Shelter Euthanasia                                   | 63                |           |          |          |          |            |         |           |         |          |     |     | 63       |
| Owner Intended Euthanasia                            | 41                |           |          |          |          |            |         |           |         |          |     |     | 41       |
| Died                                                 | 2                 |           |          |          |          |            |         |           |         |          |     |     | 2        |
| Missing                                              | 2                 |           |          |          |          |            |         |           |         |          |     |     | 2        |
|                                                      |                   |           |          |          |          |            |         |           |         |          |     |     |          |
| Asilomar Live Release Rate                           | 89%               | •         |          |          |          |            |         |           |         |          |     |     | 89%      |
| Live Release Rate = Live Re                          |                   | All Outc  | omes - ( | Owner Ir | ntended  | Euthana    | ısia)   |           |         |          |     |     |          |
| ASPCA Live Release Rate  Live Release Rate = Live Re | 88%<br>lease / Ir | ntako     |          |          |          |            |         |           |         |          |     |     | 88%      |
| ACCT Live Release Rate                               | 84%               | itano     |          |          |          |            |         |           |         |          |     |     | 84%      |
| Live Release Rate = Live Re                          |                   | _ive Rel  | ease + - | Total Eu | thanizec | 1)         |         |           |         |          |     |     | 04 /6    |
| BFAS Save Rate                                       | 89%               |           |          |          |          | ,          |         |           |         |          |     |     | 89%      |
| Best Friends Animal Society                          | Save Ra           | ite = (In | take - N | on-Live  | Outcom   | es) / (Int | ake - O | wner Inte | ended E | uthanasi | a)  |     |          |
|                                                      |                   |           |          |          |          |            |         |           |         |          |     |     |          |
| Trap-Neuter-Return Services                          | 150               |           |          |          |          |            |         |           |         |          |     |     | 150      |
| Placed in Foster Care                                | 68                |           |          |          |          |            |         |           |         |          |     |     | 68       |
| Spay/Neuter Surgeries                                | 373               |           |          |          |          |            |         |           |         |          |     |     | 373      |
| 2,000                                                |                   | Intake    |          | nasia    | <i></i>  | <b>*</b>   |         |           | •       |          |     |     | <b>—</b> |
| _ 1                                                  |                   | 4         |          |          | -        | -          | -       | -         | -       | -        |     | 4   |          |