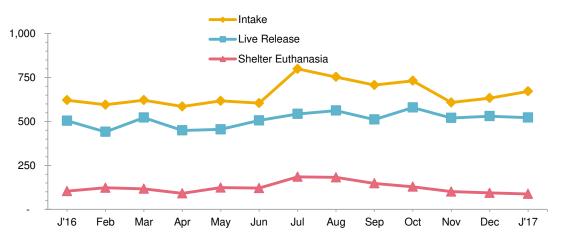

## Animal Care & Control Team of Philadelphia 2017 Shelter Statistics - Dogs

|                             | Jan        | Feb       | Mar      | Apr      | May      | Jun        | Jul     | Aug       | Sept    | Oct      | Nov | Dec | Total |
|-----------------------------|------------|-----------|----------|----------|----------|------------|---------|-----------|---------|----------|-----|-----|-------|
| Intake                      | 671        | -         | -        | -        | -        | -          | -       | -         | -       | -        | -   | -   | 671   |
| Stray                       | 375        |           |          |          |          |            |         |           |         |          |     |     | 375   |
| Surrendered by Owner        | 262        |           |          |          |          |            |         |           |         |          |     |     | 262   |
| Returns                     | 30         |           |          |          |          |            |         |           |         |          |     |     | 30    |
| Transferred In              | 4          |           |          |          |          |            |         |           |         |          |     |     | 4     |
| Live Release                | 522        | -         | -        | -        | -        | -          | -       | -         | -       | -        | -   | -   | 522   |
| Adopted                     | 143        |           |          |          |          |            |         |           |         |          |     |     | 143   |
| Returned to Owner           | 91         |           |          |          |          |            |         |           |         |          |     |     | 91    |
| Transferred to Rescue       | 288        |           |          |          |          |            |         |           |         |          |     |     | 288   |
| Released                    | -          |           |          |          |          |            |         |           |         |          |     |     | -     |
| Non-Live Outcomes           | 141        | -         | -        | -        | -        | -          | -       | -         | -       | -        | -   | -   | 141   |
| Shelter Euthanasia          | 88         |           |          |          |          |            |         |           |         |          |     |     | 88    |
| Owner Intended Euthanasia   | 50         |           |          |          |          |            |         |           |         |          |     |     | 50    |
| Died                        | 1          |           |          |          |          |            |         |           |         |          |     |     | 1     |
| Missing                     | 2          |           |          |          |          |            |         |           |         |          |     |     | 2     |
| Asilomar Live Release Rate  | 85%        |           |          |          |          |            |         |           |         |          |     |     | 85%   |
| Live Release Rate = Live Re |            | All Outc  | omes - ( | Owner Ir | ntended  | Euthana    | ısia)   |           |         |          |     |     | 0070  |
| ASPCA Live Release Rate     | 78%        |           |          |          |          |            |         |           |         |          |     |     | 78%   |
| Live Release Rate = Live Re |            | ntake     |          |          |          |            |         |           |         |          |     |     | 7070  |
| ACCT Live Release Rate      | 79%        |           |          |          |          |            |         |           |         |          |     |     | 79%   |
| Live Release Rate = Live Re | lease / (I | Live Rel  | ease +   | Total Eu | thanized | l)         |         |           |         |          |     |     |       |
| BFAS Save Rate              | 85%        |           |          |          |          |            |         |           |         |          |     |     | 85%   |
| Best Friends Animal Society | Save Ra    | ate = (In | take - N | on-Live  | Outcom   | es) / (Int | ake - O | wner Inte | ended E | uthanasi | a)  |     |       |
| Placed in Foster Care       | 15         |           |          |          |          |            |         |           |         |          |     |     | 15    |
| Charly Navitan Compania -   | 444        |           |          |          |          |            |         |           |         |          |     |     | 4.4.4 |
| Spay/Neuter Surgeries       | 141        |           |          |          |          |            |         |           |         |          |     |     | 141   |