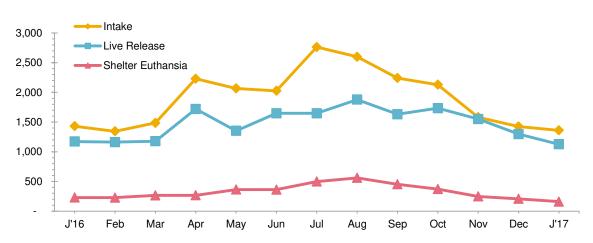

## Animal Care & Control Team of Philadelphia 2017 Shelter Statistics - All Animals

|                             | Jan        | Feb       | Mar      | Apr      | May      | Jun        | Jul     | Aug       | Sept    | Oct      | Nov | Dec | Total |
|-----------------------------|------------|-----------|----------|----------|----------|------------|---------|-----------|---------|----------|-----|-----|-------|
| Intake                      | 1,360      | -         | -        | -        | -        | -          | -       | -         | -       | -        | -   | -   | 1,360 |
| Stray                       | 720        |           |          |          |          |            |         |           |         |          |     |     | 720   |
| Surrendered by Owner        | 572        |           |          |          |          |            |         |           |         |          |     |     | 572   |
| Returns                     | 62         |           |          |          |          |            |         |           |         |          |     |     | 62    |
| Transferred In              | 6          |           |          |          |          |            |         |           |         |          |     |     | 6     |
| Live Release                | 1,126      | -         | -        | -        | -        | -          | -       | -         | -       | -        | -   | -   | 1,126 |
| Adopted                     | 516        |           |          |          |          |            |         |           |         |          |     |     | 516   |
| Returned to Owner           | 98         |           |          |          |          |            |         |           |         |          |     |     | 98    |
| Transferred to Rescue       | 454        |           |          |          |          |            |         |           |         |          |     |     | 454   |
| Released                    | 58         |           |          |          |          |            |         |           |         |          |     |     | 58    |
| Non-Live Outcomes           | 258        | -         | -        | -        | -        | -          | -       | -         | -       | -        | -   | -   | 258   |
| Shelter Euthanasia          | 160        |           |          |          |          |            |         |           |         |          |     |     | 160   |
| Owner Intended Euthanasia   | 91         |           |          |          |          |            |         |           |         |          |     |     | 91    |
| Died                        | 3          |           |          |          |          |            |         |           |         |          |     |     | 3     |
| Missing                     | 4          |           |          |          |          |            |         |           |         |          |     |     | 4     |
| Asilomar Live Release Rate  | 87%        |           |          |          |          |            |         |           |         |          |     |     | 87%   |
| Live Release Rate = Live Re |            | All Outc  | omes - ( | Owner Ir | ntended  | Euthana    | ısia)   |           |         |          |     |     | 0.70  |
| ASPCA Live Release Rate     | 83%        |           |          |          |          |            |         |           |         |          |     |     | 83%   |
| Live Release Rate = Live Re | lease / Ir | ntake     |          |          |          |            |         |           |         |          |     |     |       |
| ACCT Live Release Rate      | 82%        |           |          |          |          |            |         |           |         |          |     |     | 82%   |
| Live Release Rate = Live Re | lease / (I | _ive Rel  | ease +   | Total Eu | thanized | d)         |         |           |         |          |     |     |       |
| BFAS Save Rate              | 87%        |           |          |          |          |            |         |           |         |          |     |     | 87%   |
| Best Friends Animal Society | Save Ra    | ate = (In | take - N | on-Live  | Outcom   | es) / (Int | ake - O | wner Inte | ended E | uthanasi | a)  |     |       |
| T. N D C                    | .=.        |           |          |          |          |            |         |           |         |          |     |     | .=:   |
| Trap-Neuter-Return Services | 150        |           |          |          |          |            |         |           |         |          |     |     | 150   |
| Placed in Foster Care       | 85         |           |          |          |          |            |         |           |         |          |     |     | 85    |
| Spay/Neuter Surgeries       | 514        |           |          |          |          |            |         |           |         |          |     |     | 514   |