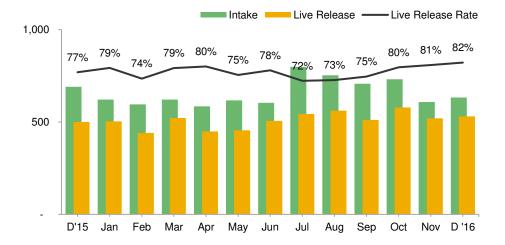

## Animal Care & Control Team of Philadelphia 2016 Shelter Statistics - Dogs

|                             | Jan | Feb | Mar | Apr | May | Jun | Jul | Aug | Sept | Oct | Nov | Dec | Total |
|-----------------------------|-----|-----|-----|-----|-----|-----|-----|-----|------|-----|-----|-----|-------|
| Intake                      | 621 | 595 | 621 | 585 | 617 | 604 | 799 | 753 | 707  | 731 | 608 | 633 | 7,874 |
| Stray                       | 319 | 297 | 326 | 324 | 328 | 332 | 421 | 419 | 390  | 413 | 332 | 360 | 4,261 |
| Surrendered by Owner        | 298 | 293 | 288 | 254 | 282 | 269 | 374 | 330 | 304  | 317 | 276 | 272 | 3,557 |
| Transferred In              | 4   | 5   | 7   | 7   | 7   | 3   | 4   | 4   | 13   | 1   | -   | 1   | 56    |
| Live Release                | 504 | 441 | 522 | 449 | 455 | 506 | 543 | 562 | 511  | 579 | 520 | 530 | 6,122 |
| Adopted                     | 173 | 142 | 174 | 148 | 133 | 181 | 197 | 185 | 155  | 180 | 158 | 144 | 1,970 |
| Returned to Owner           | 76  | 54  | 88  | 108 | 84  | 74  | 94  | 93  | 83   | 99  | 64  | 73  | 990   |
| Transferred to Rescue       | 255 | 245 | 260 | 193 | 238 | 251 | 252 | 284 | 273  | 300 | 298 | 313 | 3,162 |
| Released                    | n/a  | n/a | n/a | n/a | n/a   |
| Non-Live Outcomes           | 133 | 167 | 138 | 114 | 151 | 145 | 216 | 212 | 175  | 156 | 127 | 118 | 1,852 |
| Shelter Euthanasia          | 104 | 123 | 117 | 91  | 124 | 121 | 185 | 182 | 148  | 129 | 101 | 94  | 1,519 |
| Owner Intended Euthanasia   | 28  | 36  | 20  | 21  | 24  | 22  | 23  | 29  | 26   | 19  | 22  | 21  | 291   |
| Died                        | 1   | 5   | 1   | -   | 1   | 2   | 5   | 1   | -    | 3   | 2   | 2   | 23    |
| Missing                     | -   | 3   | -   | 2   | 2   | -   | 3   | -   | 1    | 5   | 2   | 1   | 19    |
|                             |     |     |     |     |     |     |     |     |      |     |     |     |       |
| Live Release Rate - Live Re | 79% | 74% | 79% | 80% | 75% | 78% | 72% | 73% | 75%  | 80% | 81% | 82% | 77%   |

Live Release Rate = Live Release / (Live Release + Total Euthanized)

The December Live Release Rate does not include 3 animals that died or were lost in care or 57 animals that were dead on arrival.

BFAS Save Rate 82% 77% 80% 84% 79% 79% 75% 75% 78% 81% 82% 84% 79% 888 Friends Animal Society Save Rate = (Intake - Non-Live Outcomes) / (Intake - Owner Intended Euthanasia)