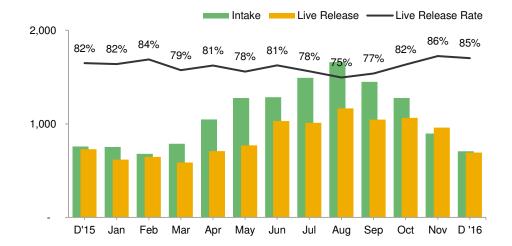

## Animal Care & Control Team of Philadelphia 2016 Shelter Statistics - Cats

|                             | Jan        | Feb      | Mar      | Apr       | May      | Jun   | Jul   | Aug   | Sept  | Oct   | Nov | Dec | Total  |
|-----------------------------|------------|----------|----------|-----------|----------|-------|-------|-------|-------|-------|-----|-----|--------|
| Intake                      | 753        | 679      | 787      | 1,048     | 1,276    | 1,285 | 1,492 | 1,660 | 1,450 | 1,276 | 897 | 708 | 13,311 |
| Stray                       | 507        | 407      | 447      | 674       | 903      | 873   | 982   | 1,106 | 952   | 847   | 608 | 411 | 8,717  |
| Surrendered by Owner        | 242        | 269      | 326      | 372       | 362      | 383   | 506   | 547   | 485   | 421   | 283 | 296 | 4,492  |
| Transferred In              | 4          | 3        | 14       | 2         | 11       | 29    | 4     | 7     | 13    | 8     | 6   | 1   | 102    |
| 1: D.I                      | 0.10       | 2.12     |          |           |          |       |       |       |       |       |     | 201 |        |
| Live Release                | 619        | 648      | 587      | 709       | 770      | 1,031 | 1,012 | 1,166 | 1,046 | 1,065 | 960 | 694 | 10,307 |
| Adopted                     | 387        | 362      | 291      | 353       | 309      | 560   | 544   | 592   | 512   | 613   | 543 | 455 | 5,521  |
| Returned to Owner           | 13         | 12       | 8        | 17        | 9        | 19    | 22    | 19    | 22    | 33    | 38  | 22  | 234    |
| Transferred to Rescue       | 147        | 212      | 235      | 284       | 371      | 382   | 350   | 365   | 407   | 308   | 304 | 151 | 3,516  |
| Released                    | 72         | 62       | 53       | 55        | 81       | 70    | 96    | 190   | 105   | 111   | 75  | 66  | 1,036  |
| Non-Live Outcomes           | 154        | 129      | 180      | 209       | 254      | 296   | 343   | 455   | 399   | 291   | 183 | 132 | 3,025  |
| Shelter Euthanasia          | 123        | 98       | 142      | 153       | 203      | 218   | 261   | 368   | 294   | 220   | 139 | 99  | 2,318  |
| Owner Intended Euthanasia   | 13         | 21       | 17       | 11        | 15       | 19    | 22    | 25    | 20    | 18    | 14  | 22  | 217    |
| Died                        | 13         | 3        | 13       | 38        | 31       | 54    | 48    | 54    | 72    | 47    | 28  | 6   | 407    |
| Missing                     | 5          | 7        | 8        | 7         | 5        | 5     | 12    | 8     | 13    | 6     | 2   | 5   | 83     |
|                             |            |          |          |           |          |       |       |       |       |       |     |     |        |
| Live Release Rate           | 82%        | 84%      | 79%      | 81%       | 78%      | 81%   | 78%   | 75%   | 77%   | 82%   | 86% | 85% | 80%    |
| Live Release Rate – Live Re | lease / (I | live Rel | Pase + 1 | Total Fut | thanized | )     |       |       |       |       |     |     |        |

Live Release Rate = Live Release / (Live Release + Total Euthanized)

The December Live Release Rate does not include 11 animals that died or were lost in care or 78 animals that were dead on arrival.

BFAS Save Rate

81% 84% 79% 81% 81% 78% 78% 74% 73% 78% 81% 84% 79%

Best Friends Animal Society Save Rate = (Intake - Non-Live Outcomes) / (Intake - Owner Intended Euthanasia)

Month End Animal Count
Placed in Foster Care
Spay/Neuter Surgeries