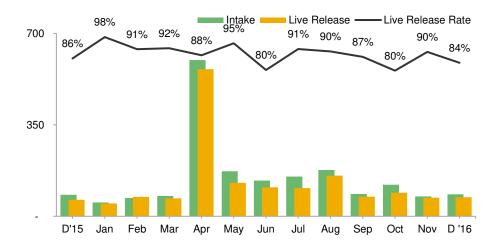

## Animal Care & Control Team of Philadelphia 2016 Shelter Statistics - Small Animals & Wildlife

|                           | Jan | Feb | Mar | Apr | May | Jun | Jul | Aug | Sept | Oct | Nov | Dec | Total |
|---------------------------|-----|-----|-----|-----|-----|-----|-----|-----|------|-----|-----|-----|-------|
| Intake                    | 57  | 71  | 78  | 597 | 173 | 137 | 130 | 177 | 85   | 121 | 76  | 84  | 1,786 |
| Stray or Wildlife         | 35  | 36  | 52  | 82  | 133 | 117 | 110 | 122 | 67   | 89  | 52  | 58  | 953   |
| Surrendered by Owner      | 22  | 35  | 26  | 515 | 38  | 18  | 20  | 54  | 18   | 32  | 24  | 25  | 827   |
| Transferred In            | -   | -   | -   | -   | 2   | 2   | -   | 1   | -    | -   | -   | 1   | 6     |
| Live Release              | 49  | 74  | 69  | 563 | 128 | 111 | 108 | 156 | 75   | 90  | 71  | 73  | 1,567 |
| Adopted                   | 4   | 3   | 1   | 1   | 4   | 3   | 8   | 12  | 3    | 5   | 3   | 5   | 52    |
| Returned to Owner         | -   | -   | 1   | -   | -   | -   | -   | 1   | -    | -   | -   | 1   | 3     |
| Transferred to Rescue     | 32  | 49  | 46  | 547 | 84  | 72  | 36  | 86  | 43   | 59  | 47  | 54  | 1,155 |
| Released                  | 13  | 22  | 21  | 15  | 40  | 36  | 64  | 57  | 29   | 26  | 21  | 13  | 357   |
| Non-Live Outcomes         | 4   | 7   | 10  | 29  | 45  | 29  | 17  | 21  | 11   | 26  | 12  | 14  | 225   |
| Shelter Euthanasia        | 2   | 7   | 6   | 23  | 36  | 23  | 16  | 17  | 11   | 23  | 8   | 14  | 186   |
| Owner Intended Euthanasia | 1   | -   | -   | 1   | 1   | -   | -   | -   | -    | -   | -   | -   | 3     |
| Died                      | -   | -   | 3   | 2   | 3   | 2   | 1   | 2   | -    | 3   | 2   | -   | 18    |
| Missing                   | 1   | -   | 1   | 3   | 5   | 4   | -   | 2   | -    | -   | 2   | -   | 18    |
| RVS Required Euthanasia*  | 22  | 16  | 21  | 32  | 77  | 93  | 65  | 68  | 36   | 28  | 16  | 15  | 489   |

Pennsylvania law requires ACCT Philly to euthanize "rabies vector species" (RVS) which include raccoons, skunks, foxes, bats, coyotes, groundhogs, and other species designated by the Pennsylvania Game Commission.

Live Release Rate 94% 91% 92% 96% 78% 83% 87% 90% 87% 80% 90% 84% 89%

Live Release Rate = Live Release / (Live Release + Shelter and Owner Intended Euthanized)

The December Live Release Rate does not include 0 animals that died or were lost in care, 9 animals that were dead on arrival, or 15 animals considered rabies vector species that must be euthanized.

BFAS Save Rate 95% 90% 87% 95% 74% 79% 87% 88% 87% 79% 84% 83% 88%

Best Friends Animal Society Save Rate = (Intake - Non-Live Outcomes) / (Intake - Owner Intended Euthanasia)

| Month End Animal Count | 11 | 1 | - | 2 | 7 | 4 | 9 | 7 | 8 | 13 | 6 | 3 | n/a |
|------------------------|----|---|---|---|---|---|---|---|---|----|---|---|-----|
| Placed in Foster Care  | -  | - | - | - | 4 | - | - | - | - | -  | - | - | 4   |
| Spay/Neuter Surgeries  | -  | - | - | - | - | - | - | - | - | -  | - | - | -   |