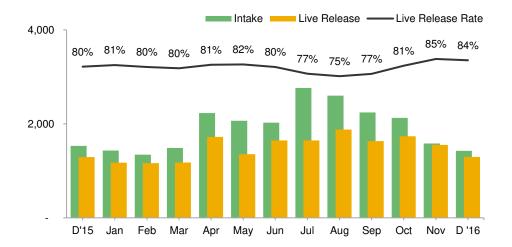

## Animal Care & Control Team of Philadelphia 2016 Shelter Statistics - All Animals

|                             | Jan   | Feb   | Mar   | Apr   | May   | Jun     | Jul    | Aug   | Sept  | Oct   | Nov   | Dec   | Total  |
|-----------------------------|-------|-------|-------|-------|-------|---------|--------|-------|-------|-------|-------|-------|--------|
| Intake                      | 1,431 | 1,345 | 1,486 | 2,230 | 2,066 | 2,026   | 2,763  | 2,599 | 2,242 | 2,128 | 1,581 | 1,425 | 22,971 |
| Stray                       | 861   | 740   | 825   | 1,080 | 1,364 | 1,322   | 1,659  | 1,657 | 1,409 | 1,349 | 992   | 829   | 13,931 |
| Surrendered by Owner        | 562   | 597   | 640   | 1,141 | 682   | 670     | 1,096  | 930   | 807   | 770   | 583   | 593   | 8,876  |
| Transferred In              | 8     | 8     | 21    | 9     | 20    | 34      | 8      | 12    | 26    | 9     | 6     | 3     | 164    |
| Live Delegee                | 1 170 | 4 400 | 4 470 | 4 704 | 4.050 | 1 0 1 0 | 1 0 10 | 4 070 | 4 000 | 4 704 | 4 554 | 4 007 | 17.000 |
| Live Release                | 1,172 | 1,163 | 1,178 | 1,721 | 1,353 | 1,648   | 1,648  | 1,878 | 1,632 | 1,734 | 1,551 | 1,297 | 17,996 |
| Adopted                     | 564   | 507   | 466   | 502   | 446   | 744     | 749    | 789   | 670   | 798   | 704   | 604   | 7,543  |
| Returned to Owner           | 89    | 66    | 97    | 125   | 93    | 93      | 116    | 113   | 105   | 132   | 102   | 96    | 1,227  |
| Transferred to Rescue       | 434   | 506   | 541   | 1,024 | 693   | 705     | 638    | 735   | 723   | 667   | 649   | 518   | 7,833  |
| Released                    | 85    | 84    | 74    | 70    | 121   | 106     | 160    | 247   | 134   | 137   | 96    | 79    | 1,393  |
| Non-Live Outcomes           | 291   | 303   | 328   | 352   | 450   | 470     | 613    | 681   | 585   | 473   | 322   | 264   | 5,102  |
| Shelter Euthanasia          | 229   | 228   | 265   | 267   | 363   | 362     | 499    | 560   | 453   | 372   | 248   | 207   | 4,053  |
| Owner Intended Euthanasia   | 42    | 57    | 37    | 33    | 40    | 41      | 45     | 54    | 46    | 37    | 36    | 43    | 511    |
| Died                        | 14    | 8     | 17    | 40    | 35    | 58      | 54     | 56    | 72    | 53    | 32    | 8     | 447    |
| Missing                     | 6     | 10    | 9     | 12    | 12    | 9       | 15     | 10    | 14    | 11    | 6     | 6     | 120    |
|                             |       |       |       |       |       |         |        |       |       |       |       |       |        |
| Live Release Rate – Live Re | 81%   |       | 80%   |       |       | 80%     | 75%    | 75%   | 77%   | 81%   | 85%   | 84%   | 80%    |

Live Release Rate = Live Release / (Live Release + Total Euthanized)

The December Live Release Rate does not include 14 animals that died or were lost in care, 144 animals that were dead on arrival, or 15 animals that were rabies vector species.

BFAS Save Rate 82% 81% 80% 85% 80% 78% 79% 75% 75% 79% 81% 84% 80%

Best Friends Animal Society Save Rate = (Intake - Non-Live Outcomes) / (Intake - Owner Intended Euthanasia)

Month End Animal Count
Placed in Foster Care
Spay/Neuter Surgeries