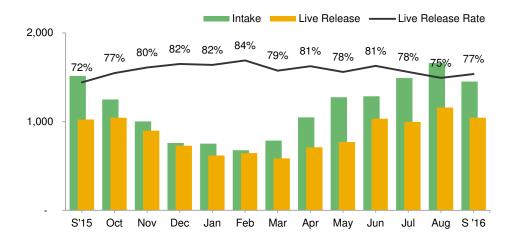

## Animal Care & Control Team of Philadelphia 2016 Shelter Statistics - Cats

|                             | Jan | Feb | Mar | Apr   | May   | Jun   | Jul   | Aug   | Sept  | Oct | Nov | Dec | Total  |
|-----------------------------|-----|-----|-----|-------|-------|-------|-------|-------|-------|-----|-----|-----|--------|
| Intake                      | 753 | 679 | 787 | 1,048 | 1,274 | 1,285 | 1,491 | 1,660 | 1,451 | -   | -   | -   | 10,428 |
| Stray                       | 507 | 407 | 447 | 674   | 903   | 873   | 981   | 1,106 | 950   |     |     |     | 6,848  |
| Surrendered by Owner        | 242 | 269 | 326 | 372   | 360   | 383   | 506   | 547   | 488   |     |     |     | 3,493  |
| Transferred In              | 4   | 3   | 14  | 2     | 11    | 29    | 4     | 7     | 13    |     |     |     | 87     |
| Live Release                | 619 | 646 | 587 | 710   | 771   | 1,033 | 998   | 1,159 | 1,044 | -   | -   | -   | 7,567  |
| Adopted                     | 387 | 360 | 291 | 353   | 309   | 562   | 526   | 585   | 512   |     |     |     | 3,885  |
| Returned to Owner           | 13  | 12  | 8   | 17    | 9     | 19    | 22    | 19    | 22    |     |     |     | 141    |
| Transferred to Rescue       | 147 | 212 | 235 | 285   | 372   | 382   | 350   | 365   | 405   |     |     |     | 2,753  |
| Released                    | 72  | 62  | 53  | 55    | 81    | 70    | 100   | 190   | 105   |     |     |     | 788    |
| Non-Live Outcomes           | 157 | 131 | 184 | 256   | 312   | 314   | 342   | 444   | 398   | -   | -   | -   | 2,538  |
| Shelter Euthanasia          | 123 | 98  | 142 | 153   | 203   | 217   | 261   | 357   | 295   |     |     |     | 1,849  |
| Owner Intended Euthanasia   | 13  | 21  | 17  | 11    | 15    | 19    | 22    | 25    | 20    |     |     |     | 163    |
| Died                        | 17  | 5   | 13  | 40    | 52    | 61    | 47    | 53    | 71    |     |     |     | 359    |
| Missing                     | 4   | 7   | 12  | 52    | 42    | 17    | 12    | 9     | 12    |     |     |     | 167    |
| Live Release Rate           | 82% | 84% | 79% | 81%   | 78%   | 81%   | 78%   | 75%   | 77%   |     |     |     | 79%    |
| Live Release Rate = Live Re |     |     |     |       |       |       | 7076  | 7376  | 11 /6 |     |     |     | 1376   |

The September Live Release Rate does not include 83 animals that died or were lost in care or 89 animals that were dead on arrival.

| BFAS Save Rate              | 81%     | 83%       | 78%       | 76%      | 76%     | 77%        | 78%     | 74%      | 74%     |         |    | 77% |
|-----------------------------|---------|-----------|-----------|----------|---------|------------|---------|----------|---------|---------|----|-----|
| Best Friends Animal Society | Save Ra | te = (Int | ake - Nor | n-Live O | utcomes | ) / (Intak | e - Own | er Inten | ded Eut | hanasia | a) |     |