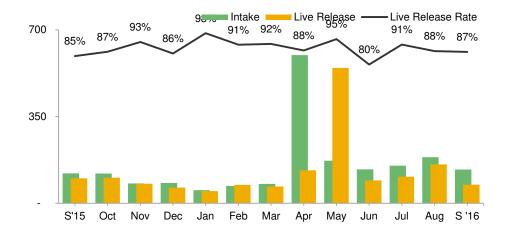

## Animal Care & Control Team of Philadelphia 2016 Shelter Statistics - Small Animals & Wildlife

|                           | Jan | Feb | Mar | Apr | May | Jun | Jul | Aug | Sept | Oct | Nov | Dec | Total |
|---------------------------|-----|-----|-----|-----|-----|-----|-----|-----|------|-----|-----|-----|-------|
| Intake                    | 53  | 70  | 78  | 603 | 172 | 137 | 152 | 186 | 136  | -   | -   | -   | 1,587 |
| Stray or Wildlife         | 31  | 35  | 52  | 88  | 132 | 117 | 132 | 132 | 118  |     |     |     | 837   |
| Surrendered by Owner      | 22  | 35  | 26  | 515 | 38  | 18  | 20  | 53  | 18   |     |     |     | 745   |
| Transferred In            | -   | -   | -   | -   | 2   | 2   | -   | 1   | -    |     |     |     | 5     |
| Live Release              | 49  | 74  | 68  | 133 | 546 | 92  | 107 | 157 | 75   | -   | -   | -   | 1,301 |
| Adopted                   | 4   | 3   | 1   | 1   | 4   | 3   | 8   | 12  | 3    |     |     |     | 39    |
| Returned to Owner         | -   | -   | 1   | -   | -   | -   | -   | 1   | -    |     |     |     | 2     |
| Transferred to Rescue     | 36  | 56  | 53  | 123 | 525 | 74  | 35  | 87  | 43   |     |     |     | 1,032 |
| Released                  | 9   | 15  | 13  | 9   | 17  | 15  | 64  | 57  | 29   |     |     |     | 228   |
| Non-Live Outcomes         | 4   | 7   | 11  | 25  | 59  | 48  | 12  | 26  | 11   | -   | -   | -   | 640   |
| Shelter Euthanasia        | 2   | 7   | 6   | 18  | 31  | 23  | 10  | 22  | 11   |     |     |     | 130   |
| Owner Intended Euthanasia | 1   | -   | -   | 1   | 1   | -   | -   | -   | -    |     |     |     | 3     |
| Died                      | -   | -   | 3   | 2   | 4   | 2   | 2   | 2   | -    |     |     |     | 15    |
| Missing                   | 1   | -   | 2   | 4   | 23  | 23  | -   | 2   | -    |     |     |     | 55    |
| RVS Required Euthanasia*  | 18  | 17  | 21  | 32  | 82  | 93  | 43  | 88  | 43   |     |     |     | 437   |

Pennsylvania law requires ACCT Philly to euthanize "rabies vector species" (RVS) which include raccoons, skunks, foxes, bats, coyotes, groundhogs, and other species designated by the Pennsylvania Game Commission.

Live Release Rate = Live Release / (Live Release + Shelter and Owner Intended Euthanized)

The September Live Release Rate does not include 0 animals that died or were lost in care, 32 animals that were dead on arrival, or 43 animals considered rabies vector species that must be euthanized.