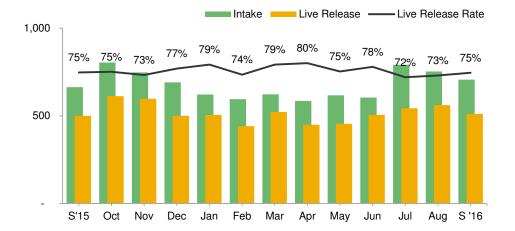

## Animal Care & Control Team of Philadelphia 2016 Shelter Statistics - Dogs

|                           | Jan | Feb | Mar | Apr | May | Jun | Jul | Aug | Sept | Oct | Nov | Dec | Total |
|---------------------------|-----|-----|-----|-----|-----|-----|-----|-----|------|-----|-----|-----|-------|
| Intake                    | 622 | 595 | 623 | 585 | 617 | 604 | 792 | 753 | 707  | -   | -   | -   | 5,898 |
| Stray                     | 320 | 297 | 327 | 324 | 328 | 332 | 419 | 419 | 388  |     |     |     | 3,154 |
| Surrendered by Owner      | 298 | 293 | 289 | 254 | 282 | 269 | 369 | 330 | 306  |     |     |     | 2,690 |
| Transferred In            | 4   | 5   | 7   | 7   | 7   | 3   | 4   | 4   | 13   |     |     |     | 54    |
| Live Release              | 505 | 441 | 522 | 449 | 455 | 506 | 543 | 562 | 511  | -   | -   | -   | 4,494 |
| Adopted                   | 173 | 142 | 174 | 148 | 133 | 181 | 197 | 185 | 155  |     |     |     | 1,488 |
| Returned to Owner         | 77  | 54  | 88  | 108 | 84  | 74  | 94  | 93  | 83   |     |     |     | 755   |
| Transferred to Rescue     | 255 | 245 | 260 | 193 | 238 | 251 | 252 | 284 | 273  |     |     |     | 2,251 |
| Released                  | n/a  | n/a | n/a | n/a | n/a   |
| Non-Live Outcomes         | 133 | 169 | 138 | 114 | 155 | 145 | 216 | 211 | 175  | -   | -   | -   | 1,456 |
| Shelter Euthanasia        | 104 | 123 | 117 | 91  | 125 | 121 | 185 | 181 | 148  |     |     |     | 1,195 |
| Owner Intended Euthanasia | 28  | 36  | 20  | 21  | 24  | 22  | 23  | 29  | 26   |     |     |     | 229   |
| Died                      | 1   | 5   | 1   | -   | 1   | 2   | 5   | 1   | -    |     |     |     | 16    |
| Missing                   | -   | 5   | -   | 2   | 5   | -   | 3   | -   | 1    |     |     |     | 16    |
| Live Release Rate         | 79% | 74% | 79% | 80% | 75% | 78% | 72% | 73% | 75%  |     |     |     | 76%   |

Live Release Rate = Live Release / (Live Release + Total Euthanized)

The September Live Release Rate does not include 1 animal that died or was lost in care or 74 animals that were dead on arrival.

| Month End Animal Count | 222 | 206 | 170 | 192 | 200 | 154 | 194 | 178 | 191 |  | n/a   |
|------------------------|-----|-----|-----|-----|-----|-----|-----|-----|-----|--|-------|
| Placed in Foster Care  | 35  | 23  | 17  | 19  | 15  | 16  | 24  | 16  | 28  |  | 193   |
| Spay/Neuter Surgeries  | 140 | 166 | 168 | 170 | 124 | 156 | 151 | 177 | 147 |  | 1,399 |