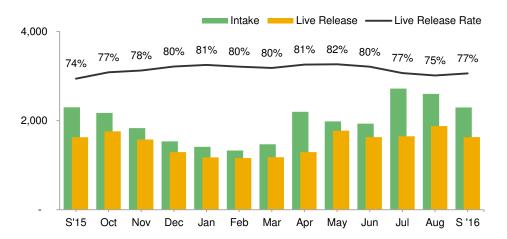

## Animal Care & Control Team of Philadelphia 2016 Shelter Statistics - All Animals

|                           | Jan   | Feb   | Mar   | Apr   | May   | Jun   | Jul   | Aug   | Sept  | Oct | Nov | Dec | Total  |
|---------------------------|-------|-------|-------|-------|-------|-------|-------|-------|-------|-----|-----|-----|--------|
| Intake                    | 1,428 | 1,344 | 1,488 | 2,236 | 2,063 | 2,026 | 2,763 | 2,599 | 2,294 | -   | -   | -   | 17,913 |
| Stray                     | 858   | 739   | 826   | 1,086 | 1,363 | 1,322 | 1,659 | 1,657 | 1,456 |     |     |     | 10,839 |
| Surrendered by Owner      | 562   | 597   | 641   | 1,141 | 680   | 670   | 1,096 | 930   | 812   |     |     |     | 6,928  |
| Transferred In            | 8     | 8     | 21    | 9     | 20    | 34    | 8     | 12    | 26    |     |     |     | 146    |
| Live Release              | 1,173 | 1,161 | 1,177 | 1,292 | 1,772 | 1,631 | 1,648 | 1,878 | 1,630 | -   | -   | -   | 13,362 |
| Adopted                   | 564   | 505   | 466   | 502   | 446   | 746   | 731   | 782   | 670   |     |     |     | 5,412  |
| Returned to Owner         | 90    | 66    | 97    | 125   | 93    | 93    | 116   | 113   | 105   |     |     |     | 898    |
| Transferred to Rescue     | 438   | 513   | 548   | 601   | 1,135 | 707   | 637   | 736   | 735   |     |     |     | 6,050  |
| Released                  | 81    | 77    | 66    | 64    | 98    | 85    | 164   | 247   | 134   |     |     |     | 1,016  |
| Non-Live Outcomes         | 294   | 307   | 333   | 395   | 526   | 507   | 613   | 681   | 584   | -   | -   | -   | 4,634  |
| Shelter Euthanasia        | 229   | 228   | 265   | 262   | 359   | 361   | 499   | 560   | 454   |     |     |     | 3,174  |
| Owner Intended Euthanasia | 42    | 57    | 37    | 33    | 40    | 41    | 45    | 54    | 46    |     |     |     | 395    |
| Died                      | 18    | 10    | 17    | 42    | 57    | 65    | 54    | 56    | 71    |     |     |     | 390    |
| Missing                   | 22    | 29    | 33    | 86    | 129   | 110   | 15    | 11    | 13    |     |     |     | 448    |
| Live Release Rate         | 81%   | 80%   | 80%   | 81%   | 82%   | 80%   | 75%   | 75%   | 77%   |     |     |     | 79%    |

Live Release Rate = Live Release / (Live Release + Total Euthanized)

The September Live Release Rate does not include 1 animal that died or was lost in care or 74 animals that were dead on arrival.

| Month End Animal Count | 222 | 206 | 170 | 192 | 200 | 154 | 194 | 178 | 191 |  | n/a   |
|------------------------|-----|-----|-----|-----|-----|-----|-----|-----|-----|--|-------|
| Placed in Foster Care  | 35  | 23  | 17  | 19  | 15  | 16  | 24  | 16  | 28  |  | 193   |
| Spay/Neuter Surgeries  | 140 | 166 | 168 | 170 | 124 | 156 | 151 | 177 | 147 |  | 1,399 |