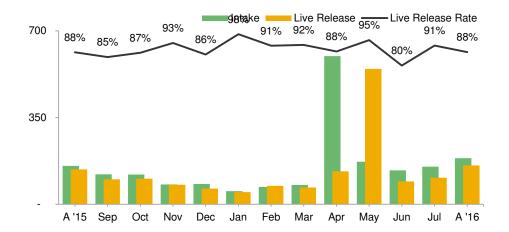

## Animal Care & Control Team of Philadelphia 2016 Shelter Statistics - Small Animals & Wildlife

|                           | Jan | Feb | Mar | Apr | May | Jun | Jul | Aug | Sept | Oct | Nov | Dec | Total |
|---------------------------|-----|-----|-----|-----|-----|-----|-----|-----|------|-----|-----|-----|-------|
| Intake                    | 53  | 70  | 78  | 603 | 172 | 137 | 152 | 186 | -    | -   | -   | -   | 1,451 |
| Stray or Wildlife         | 31  | 35  | 52  | 88  | 132 | 117 | 132 | 132 |      |     |     |     | 719   |
| Surrendered by Owner      | 22  | 35  | 26  | 515 | 38  | 18  | 20  | 53  |      |     |     |     | 727   |
| Transferred In            | -   | -   | -   | -   | 2   | 2   | -   | 1   |      |     |     |     | 5     |
| Live Release              | 49  | 74  | 68  | 133 | 546 | 92  | 107 | 157 | -    | -   | -   | -   | 1,226 |
| Adopted                   | 4   | 3   | 1   | 1   | 4   | 3   | 8   | 12  |      |     |     |     | 36    |
| Returned to Owner         | -   | -   | 1   | -   | -   | -   | -   | 1   |      |     |     |     | 2     |
| Transferred to Rescue     | 36  | 56  | 53  | 123 | 525 | 74  | 35  | 87  |      |     |     |     | 989   |
| Released                  | 9   | 15  | 13  | 9   | 17  | 15  | 64  | 57  |      |     |     |     | 199   |
| Non-Live Outcomes         | 4   | 7   | 11  | 25  | 59  | 48  | 12  | 26  | -    | -   | -   | -   | 586   |
| Shelter Euthanasia        | 2   | 7   | 6   | 18  | 31  | 23  | 10  | 22  |      |     |     |     | 119   |
| Owner Intended Euthanasia | 1   | -   | -   | 1   | 1   | -   | -   | -   |      |     |     |     | 3     |
| Died                      | -   | -   | 3   | 2   | 4   | 2   | 2   | 2   |      |     |     |     | 15    |
| Missing                   | 1   | -   | 2   | 4   | 23  | 23  | -   | 2   |      |     |     |     | 55    |
| RVS Required Euthanasia*  | 18  | 17  | 21  | 32  | 82  | 93  | 43  | 88  |      |     |     |     | 394   |

| Live Release Rate | 94% | 91% | 92% | 88% | 94% | 80% | 91% | 88% |  |  | 91% |
|-------------------|-----|-----|-----|-----|-----|-----|-----|-----|--|--|-----|

Live Release Rate = Live Release / (Live Release + Shelter and Owner Intended Euthanized)

The August Live Release Rate does not include x animals that died or were lost in care, 35 animals that were dead on arrival, or 88 animals considered rabies vector species that must be euthanized.

| BFAS Save Rate              | 94%     | 90%       | 86%      | 96%      | 66%     | 65%        | 72%     | 86%            |           | 60% |
|-----------------------------|---------|-----------|----------|----------|---------|------------|---------|----------------|-----------|-----|
| Best Friends Animal Society | Save Ra | te = (Int | ake - No | n-Live O | utcomes | ) / (Intak | e - Own | er Intended Eu | thanasia) |     |