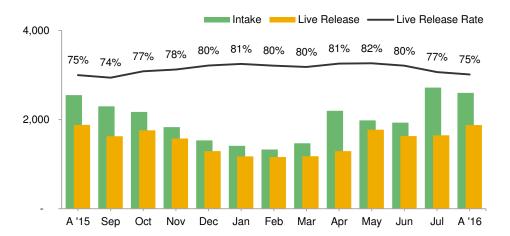

## Animal Care & Control Team of Philadelphia 2016 Shelter Statistics - All Animals

|                           | Jan   | Feb   | Mar   | Apr   | May   | Jun   | Jul   | Aug   | Sept | Oct | Nov | Dec | Total  |
|---------------------------|-------|-------|-------|-------|-------|-------|-------|-------|------|-----|-----|-----|--------|
| Intake                    | 1,428 | 1,344 | 1,488 | 2,236 | 2,063 | 2,026 | 2,763 | 2,599 | -    | -   | -   | -   | 15,619 |
| Stray                     | 858   | 739   | 826   | 1,086 | 1,363 | 1,322 | 1,659 | 1,657 |      |     |     |     | 9,510  |
| Surrendered by Owner      | 562   | 597   | 641   | 1,141 | 680   | 670   | 1,096 | 930   |      |     |     |     | 6,317  |
| Transferred In            | 8     | 8     | 21    | 9     | 20    | 34    | 8     | 12    |      |     |     |     | 120    |
| Live Release              | 1,173 | 1,161 | 1,177 | 1,292 | 1,772 | 1,631 | 1,648 | 1,878 | -    | -   | -   | -   | 11,732 |
| Adopted                   | 564   | 505   | 466   | 502   | 446   | 746   | 731   | 782   |      |     |     |     | 4,742  |
| Returned to Owner         | 90    | 66    | 97    | 125   | 93    | 93    | 116   | 113   |      |     |     |     | 793    |
| Transferred to Rescue     | 438   | 513   | 548   | 601   | 1,135 | 707   | 637   | 736   |      |     |     |     | 5,315  |
| Released                  | 81    | 77    | 66    | 64    | 98    | 85    | 164   | 247   |      |     |     |     | 882    |
| Non-Live Outcomes         | 294   | 307   | 333   | 395   | 526   | 507   | 613   | 681   | -    | -   | -   | -   | 3,656  |
| Shelter Euthanasia        | 229   | 228   | 265   | 262   | 359   | 361   | 499   | 560   |      |     |     |     | 2,763  |
| Owner Intended Euthanasia | 42    | 57    | 37    | 33    | 40    | 41    | 45    | 54    |      |     |     |     | 349    |
| Died                      | 18    | 10    | 17    | 42    | 57    | 65    | 54    | 56    |      |     |     |     | 319    |
| Missing                   | 22    | 29    | 33    | 86    | 129   | 110   | 15    | 11    |      |     |     |     | 435    |
|                           |       |       |       |       |       |       |       |       |      |     |     |     |        |
| Live Release Rate         | 81%   | 80%   | 80%   | 81%   | 82%   | 80%   | 75%   | 75%   |      |     |     |     | 79%    |

Live Release Rate = Live Release / (Live Release + Total Euthanized)

The August Live Release Rate does not include 1 animal that died or was lost in care, or 71 animals that were dead on arrival.

BFAS Save Rate 82% 76% 80% 84% 78% 79% 75% 75% 78%