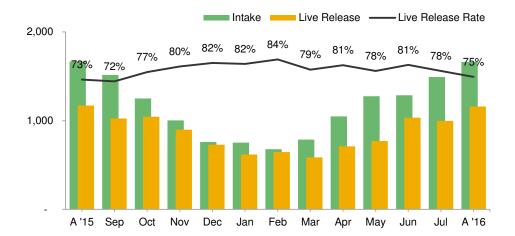

## Animal Care & Control Team of Philadelphia 2016 Shelter Statistics - Cats

|                           | Jan | Feb | Mar | Apr   | May   | Jun   | Jul   | Aug   | Sept | Oct | Nov | Dec | Total |
|---------------------------|-----|-----|-----|-------|-------|-------|-------|-------|------|-----|-----|-----|-------|
| Intake                    | 753 | 679 | 787 | 1,048 | 1,274 | 1,285 | 1,491 | 1,660 | -    | -   | -   | -   | 8,977 |
| Stray                     | 507 | 407 | 447 | 674   | 903   | 873   | 981   | 1,106 |      |     |     |     | 5,898 |
| Surrendered by Owner      | 242 | 269 | 326 | 372   | 360   | 383   | 506   | 547   |      |     |     |     | 3,005 |
| Transferred In            | 4   | 3   | 14  | 2     | 11    | 29    | 4     | 7     |      |     |     |     | 74    |
| Live Release              | 619 | 646 | 587 | 710   | 771   | 1,033 | 998   | 1,159 | -    | -   | -   | -   | 6,523 |
| Adopted                   | 387 | 360 | 291 | 353   | 309   | 562   | 526   | 585   |      |     |     |     | 3,373 |
| Returned to Owner         | 13  | 12  | 8   | 17    | 9     | 19    | 22    | 19    |      |     |     |     | 119   |
| Transferred to Rescue     | 147 | 212 | 235 | 285   | 372   | 382   | 350   | 365   |      |     |     |     | 2,348 |
| Released                  | 72  | 62  | 53  | 55    | 81    | 70    | 100   | 190   |      |     |     |     | 683   |
| Non-Live Outcomes         | 157 | 131 | 184 | 256   | 312   | 314   | 342   | 444   | -    | -   | -   | -   | 2,140 |
| Shelter Euthanasia        | 123 | 98  | 142 | 153   | 203   | 217   | 261   | 357   |      |     |     |     | 1,554 |
| Owner Intended Euthanasia | 13  | 21  | 17  | 11    | 15    | 19    | 22    | 25    |      |     |     |     | 143   |
| Died                      | 17  | 5   | 13  | 40    | 52    | 61    | 47    | 53    |      |     |     |     | 288   |
| Missing                   | 4   | 7   | 12  | 52    | 42    | 17    | 12    | 9     |      |     |     |     | 155   |
| Live Release Rate         | 82% | 84% | 79% | 81%   | 78%   | 81%   | 78%   | 75%   |      |     |     |     | 79%   |

The August Live Release Rate does not include 62 animals that died or were lost in care, or 115 animals that were dead on arrival.

| BFAS Save Rate              | 81%     | 83%       | 78%      | 76%      | 76%      | 77%         | 78%     | 74%      |            |        | 77% |
|-----------------------------|---------|-----------|----------|----------|----------|-------------|---------|----------|------------|--------|-----|
| Best Friends Animal Society | Save Ra | te = (Int | ake - No | n-Live C | Outcomes | s) / (Intak | e - Owr | er Inten | ded Euthar | nasia) |     |