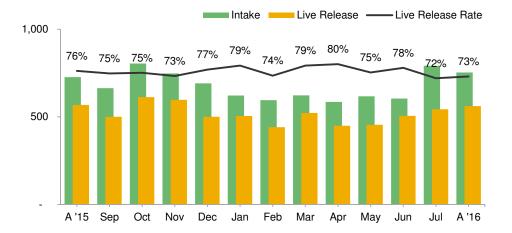

## Animal Care & Control Team of Philadelphia 2016 Shelter Statistics - Dogs

|                           | Jan | Feb | Mar | Apr | May | Jun | Jul | Aug | Sept | Oct | Nov | Dec | Total |
|---------------------------|-----|-----|-----|-----|-----|-----|-----|-----|------|-----|-----|-----|-------|
| Intake                    | 622 | 595 | 623 | 585 | 617 | 604 | 792 | 753 | -    | -   | -   | -   | 5,191 |
| Stray                     | 320 | 297 | 327 | 324 | 328 | 332 | 419 | 419 |      |     |     |     | 2,766 |
| Surrendered by Owner      | 298 | 293 | 289 | 254 | 282 | 269 | 369 | 330 |      |     |     |     | 2,384 |
| Transferred In            | 4   | 5   | 7   | 7   | 7   | 3   | 4   | 4   |      |     |     |     | 41    |
| Live Release              | 505 | 441 | 522 | 449 | 455 | 506 | 543 | 562 | -    | -   | -   | -   | 3,983 |
| Adopted                   | 173 | 142 | 174 | 148 | 133 | 181 | 197 | 185 |      |     |     |     | 1,333 |
| Returned to Owner         | 77  | 54  | 88  | 108 | 84  | 74  | 94  | 93  |      |     |     |     | 672   |
| Transferred to Rescue     | 255 | 245 | 260 | 193 | 238 | 251 | 252 | 284 |      |     |     |     | 1,978 |
| Released                  | n/a  | n/a | n/a | n/a | n/a   |
| Non-Live Outcomes         | 133 | 169 | 138 | 114 | 155 | 145 | 216 | 211 | -    | -   | -   | -   | 1,281 |
| Shelter Euthanasia        | 104 | 123 | 117 | 91  | 125 | 121 | 185 | 181 |      |     |     |     | 1,047 |
| Owner Intended Euthanasia | 28  | 36  | 20  | 21  | 24  | 22  | 23  | 29  |      |     |     |     | 203   |
| Died                      | 1   | 5   | 1   | -   | 1   | 2   | 5   | 1   |      |     |     |     | 16    |
| Missing                   | -   | 5   | -   | 2   | 5   | -   | 3   | -   |      |     |     |     | 15    |
| Live Release Rate         | 79% | 74% | 79% | 80% | 75% | 78% | 72% | 73% |      |     |     |     | 76%   |