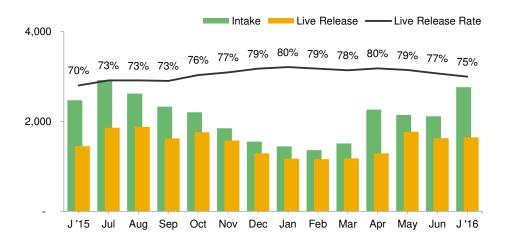

## Animal Care & Control Team of Philadelphia 2016 Shelter Statistics - All Animals

|                               | Jan         | Feb         | Mar       | Apr       | May      | Jun         | Jul      | Aug       | Sept      | Oct     | Nov     | Dec     | Total  |
|-------------------------------|-------------|-------------|-----------|-----------|----------|-------------|----------|-----------|-----------|---------|---------|---------|--------|
| Intake                        | 1,446       | 1,361       | 1,509     | 2,268     | 2,145    | 2,119       | 2,763    | -         | -         | -       | -       | -       | 13,326 |
| Stray                         | 876         | 756         | 847       | 1,118     | 1,445    | 1,415       | 1,659    |           |           |         |         |         | 8,032  |
| Surrendered by Owner          | 562         | 597         | 641       | 1,141     | 680      | 670         | 1,096    |           |           |         |         |         | 5,186  |
| Transferred In                | 8           | 8           | 21        | 9         | 20       | 34          | 8        |           |           |         |         |         | 108    |
| Live Release                  | 1,173       | 1,161       | 1,177     | 1,292     | 1,772    | 1,631       | 1,648    | -         | -         | -       | -       | -       | 9,854  |
| Adopted                       | 564         | 505         | 466       | 502       | 446      | 746         | 731      |           |           |         |         |         | 3,960  |
| Returned to Owner             | 90          | 66          | 97        | 125       | 93       | 93          | 116      |           |           |         |         |         | 680    |
| Transferred to Rescue         | 438         | 513         | 548       | 601       | 1,135    | 707         | 637      |           |           |         |         |         | 4,579  |
| Released                      | 81          | 77          | 66        | 64        | 98       | 85          | 164      |           |           |         |         |         | 635    |
| Non-Live Outcomes             | 311         | 324         | 354       | 432       | 608      | 600         | 613      | -         | -         | -       | -       | -       | 3,242  |
| Shelter Euthanasia            | 246         | 245         | 286       | 299       | 441      | 454         | 499      |           |           |         |         |         | 2,470  |
| Owner Intended Euthanasia     | 42          | 57          | 37        | 33        | 40       | 41          | 45       |           |           |         |         |         | 295    |
| Died                          | 18          | 10          | 17        | 42        | 57       | 65          | 54       |           |           |         |         |         | 263    |
| Missing                       | 5           | 12          | 14        | 58        | 70       | 40          | 15       |           |           |         |         |         | 214    |
| Live Release Rate             | 80%         | 79%         | 78%       | 80%       | 79%      | 77%         | 75%      |           |           |         |         |         | 78%    |
| Live Release Rate = Live Re   | elease / (I | _ive Rele   | ease + To | otal Euth | nanized) |             |          |           |           |         |         |         |        |
| The June Live Release Rate do | es not inc  | lude 105    | animals   | that die  | d or wer | e lost in   | care, or | 205 anir  | nals that | were de | ad on a | rrival. |        |
| BFAS Save Rate                | 81%         | 80%         | 78%       | 82%       | 73%      | 73%         | 79%      |           |           |         |         |         | 77%    |
| Best Friends Animal Society   | Save Ra     | ite = (Inta | ake - No  | n-Live O  | utcomes  | s) / (Intak | e - Own  | er Intend | ded Euth  | anasia) |         |         |        |