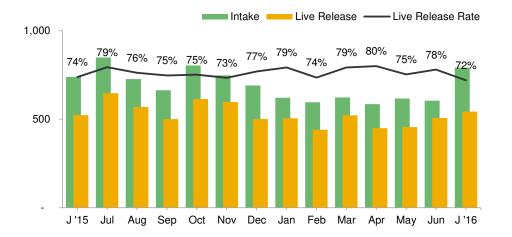

## Animal Care & Control Team of Philadelphia 2016 Shelter Statistics - Dogs

|                                | Jan         | Feb        | Mar        | Apr       | May       | Jun        | Jul        | Aug       | Sept      | Oct      | Nov        | Dec | Total |
|--------------------------------|-------------|------------|------------|-----------|-----------|------------|------------|-----------|-----------|----------|------------|-----|-------|
| Intake                         | 622         | 595        | 623        | 585       | 617       | 604        | 792        | -         | -         | -        | -          | -   | 4,438 |
| Stray                          | 320         | 297        | 327        | 324       | 328       | 332        | 419        |           |           |          |            |     | 2,347 |
| Surrendered by Owner           | 298         | 293        | 289        | 254       | 282       | 269        | 369        |           |           |          |            |     | 2,054 |
| Transferred In                 | 4           | 5          | 7          | 7         | 7         | 3          | 4          |           |           |          |            |     | 37    |
| Live Release                   | 505         | 441        | 522        | 449       | 455       | 506        | 543        | _         | _         | -        | _          | _   | 3,421 |
| Adopted                        | 173         | 142        | 174        | 148       | 133       | 181        | 197        |           |           |          |            |     | 1,148 |
| Returned to Owner              | 77          | 54         | 88         | 108       | 84        | 74         | 94         |           |           |          |            |     | 579   |
| Transferred to Rescue          | 255         | 245        | 260        | 193       | 238       | 251        | 252        |           |           |          |            |     | 1,694 |
| Released                       | n/a         | n/a        | n/a        | n/a       | n/a       | n/a        | n/a        | n/a       | n/a       | n/a      | n/a        | n/a | n/a   |
| Non-Live Outcomes              | 133         | 169        | 138        | 114       | 155       | 145        | 216        | _         | _         | -        | -          | -   | 1,070 |
| Shelter Euthanasia             | 104         | 123        | 117        | 91        | 125       | 121        | 185        |           |           |          |            |     | 866   |
| Owner Intended Euthanasia      | 28          | 36         | 20         | 21        | 24        | 22         | 23         |           |           |          |            |     | 174   |
| Died                           | 1           | 5          | 1          | -         | 1         | 2          | 5          |           |           |          |            |     | 15    |
| Missing                        | -           | 5          | -          | 2         | 5         | -          | 3          |           |           |          |            |     | 15    |
| Live Release Rate              | 79%         | 74%        | 79%        | 80%       | 75%       | 78%        | 72%        |           |           |          |            |     | 77%   |
| Live Release Rate = Live Re    |             |            |            |           |           | 7076       | 12/0       |           |           |          |            |     | 1176  |
| The June Live Release Rate doe | es not incl | ude 8 ar   | nimals tha | at died c | or was lo | st in care | e, or 73 a | animals   | that were | e dead o | n arrival. |     |       |
| BFAS Save Rate                 | 82%         | 76%        | 80%        | 84%       | 78%       | 79%        | 75%        |           |           |          |            |     | 79%   |
| Best Friends Animal Society    | Save Ra     | te = (Inta | ake - Nor  | -Live O   | utcomes   | ) / (Intak | e - Owne   | er Intend | ded Euth  | anasia)  |            |     |       |
| Month End Animal Count         | 222         | 206        | 170        | 192       | 200       | 154        | 194        |           |           |          |            |     | n/a   |
| Placed in Foster Care          | 35          | 23         | 17         | 19        | 15        | 16         | 24         |           |           |          |            |     | 149   |