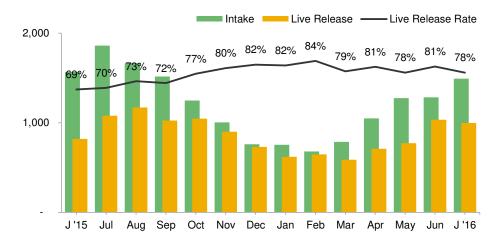

## Animal Care & Control Team of Philadelphia 2016 Shelter Statistics - Cats

|                           | Jan | Feb | Mar | Apr   | May   | Jun   | Jul   | Aug | Sept | Oct | Nov | Dec | Total |
|---------------------------|-----|-----|-----|-------|-------|-------|-------|-----|------|-----|-----|-----|-------|
| Intake                    | 753 | 679 | 787 | 1,048 | 1,274 | 1,285 | 1,491 | -   | -    | -   | -   | -   | 7,317 |
| Stray                     | 507 | 407 | 447 | 674   | 903   | 873   | 981   |     |      |     |     |     | 4,792 |
| Surrendered by Owner      | 242 | 269 | 326 | 372   | 360   | 383   | 506   |     |      |     |     |     | 2,458 |
| Transferred In            | 4   | 3   | 14  | 2     | 11    | 29    | 4     |     |      |     |     |     | 67    |
| Live Release              | 619 | 646 | 587 | 710   | 771   | 1,033 | 998   | -   | -    | -   | -   | -   | 5,364 |
| Adopted                   | 387 | 360 | 291 | 353   | 309   | 562   | 526   |     |      |     |     |     | 2,788 |
| Returned to Owner         | 13  | 12  | 8   | 17    | 9     | 19    | 22    |     |      |     |     |     | 100   |
| Transferred to Rescue     | 147 | 212 | 235 | 285   | 372   | 382   | 350   |     |      |     |     |     | 1,983 |
| Released                  | 72  | 62  | 53  | 55    | 81    | 70    | 100   |     |      |     |     |     | 493   |
| Non-Live Outcomes         | 157 | 131 | 184 | 256   | 312   | 314   | 342   | -   | -    | -   | -   | -   | 1,696 |
| Shelter Euthanasia        | 123 | 98  | 142 | 153   | 203   | 217   | 261   |     |      |     |     |     | 1,197 |
| Owner Intended Euthanasia | 13  | 21  | 17  | 11    | 15    | 19    | 22    |     |      |     |     |     | 118   |
| Died                      | 17  | 5   | 13  | 40    | 52    | 61    | 47    |     |      |     |     |     | 235   |
| Missing                   | 4   | 7   | 12  | 52    | 42    | 17    | 12    |     |      |     |     |     | 146   |
| Live Release Rate         | 82% | 84% | 79% | 81%   | 78%   | 81%   | 78%   |     |      |     |     |     | 80%   |