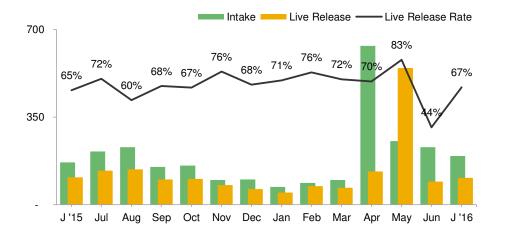

## Animal Care & Control Team of Philadelphia 2016 Shelter Statistics - Small Animals & Wildlife

|                                | Jan         | Feb        | Mar       | Apr      | May     | Jun        | Jul        | Aug       | Sept       | Oct      | Nov        | Dec | Total |
|--------------------------------|-------------|------------|-----------|----------|---------|------------|------------|-----------|------------|----------|------------|-----|-------|
| Intake                         | 71          | 87         | 99        | 635      | 254     | 230        | 195        | -         | -          | -        | -          | -   | 1,571 |
| Stray or Wildlife              | 49          | 52         | 73        | 120      | 214     | 210        | 175        |           |            |          |            |     | 893   |
| Surrendered by Owner           | 22          | 35         | 26        | 515      | 38      | 18         | 20         |           |            |          |            |     | 674   |
| Transferred In                 | -           | -          | -         | -        | 2       | 2          | -          |           |            |          |            |     | 4     |
| Live Release                   | 49          | 74         | 68        | 133      | 546     | 92         | 107        | -         | -          | -        | -          | -   | 1,069 |
| Adopted                        | 4           | 3          | 1         | 1        | 4       | 3          | 8          |           |            |          |            |     | 24    |
| Returned to Owner              | -           | -          | 1         | -        | -       | -          | -          |           |            |          |            |     | 1     |
| Transferred to Rescue          | 36          | 56         | 53        | 123      | 525     | 74         | 35         |           |            |          |            |     | 902   |
| Released                       | 9           | 15         | 13        | 9        | 17      | 15         | 64         |           |            |          |            |     | 142   |
| Non-Live Outcomes              | 21          | 24         | 32        | 62       | 141     | 141        | 55         | -         | -          | -        | -          | -   | 476   |
| Shelter Euthanasia             | 19          | 24         | 27        | 55       | 113     | 116        | 53         |           |            |          |            |     | 407   |
| Owner Intended Euthanasia      | 1           | -          | -         | 1        | 1       | -          | -          |           |            |          |            |     | 3     |
| Died                           | -           | -          | 3         | 2        | 4       | 2          | 2          |           |            |          |            |     | 13    |
| Missing                        | 1           | -          | 2         | 4        | 23      | 23         | -          |           |            |          |            |     | 53    |
| Live Release Rate              | 71%         | 76%        | 72%       | 70%      | 83%     | 44%        | 67%        |           |            |          |            |     | 72%   |
| Live Release Rate = Live Re    |             |            |           |          |         | 4470       | 07 70      |           |            |          |            |     | 7270  |
| The June Live Release Rate doe | es not incl | ude 25 a   | animals t | hat died | or were | lost in ca | are, or 39 | 9 anima   | ls that we | ere dead | l on arriv | al. |       |
| BFAS Save Rate                 | 71%         | 72%        | 68%       | 90%      | 45%     | 39%        | 72%        |           |            |          |            |     | 70%   |
| Best Friends Animal Society    | Save Ra     | te = (Inta | ake - Nor | n-Live O | utcomes | ) / (Intak | e - Owne   | er Intend | ded Euth   | anasia)  |            |     |       |
| -                              |             |            |           |          |         |            |            |           |            |          |            |     |       |