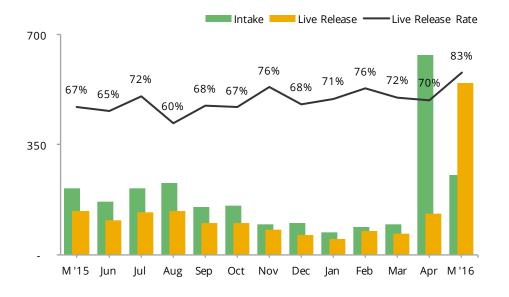

## Animal Care & Control Team of Philadelphia 2016 Shelter Statistics - Small Animals & Wildlife

|                               | Jan      | Feb       | Mar       | Apr       | May      | Jun       | Jul      | Aug      | Sept      | Oct      | Nov      | Dec      | Total |
|-------------------------------|----------|-----------|-----------|-----------|----------|-----------|----------|----------|-----------|----------|----------|----------|-------|
| Intake                        | 71       | 87        | 99        | 635       | 254      | -         | -        | -        | -         | -        | -        | -        | 1,146 |
| Stray or Wildlife             | 49       | 52        | 73        | 120       | 214      |           |          |          |           |          |          |          | 508   |
| Surrendered by Owner          | 22       | 35        | 26        | 515       | 38       |           |          |          |           |          |          |          | 636   |
| Transferred In                | -        | -         | -         | -         | 2        |           |          |          |           |          |          |          | 2     |
| Live Release                  | 49       | 74        | 68        | 133       | 546      | -         | -        | -        | -         | -        | -        | -        | 870   |
| Adopted                       | 4        | 3         | 1         | 1         | 4        |           |          |          |           |          |          |          | 13    |
| Returned to Owner             | -        | -         | 1         | -         | -        |           |          |          |           |          |          |          | 1     |
| Transferred to Rescue         | 36       | 56        | 53        | 123       | 525      |           |          |          |           |          |          |          | 793   |
| Released                      | 9        | 15        | 13        | 9         | 17       |           |          |          |           |          |          |          | 63    |
| Non-Live Outcomes             | 21       | 24        | 32        | 62        | 141      | -         | -        | -        | -         | -        | -        | -        | 280   |
| Shelter Euthanasia            | 19       | 24        | 27        | 55        | 113      |           |          |          |           |          |          |          | 238   |
| Owner Intended Euthanasia     | 1        | -         | -         | 1         | 1        |           |          |          |           |          |          |          | 3     |
| Died                          | -        | -         | 3         | 2         | 4        |           |          |          |           |          |          |          | 9     |
| Missing                       | 1        | -         | 2         | 4         | 23       |           |          |          |           |          |          |          | 30    |
| Live Release Rate             | 71%      | 76%       | 72%       | 70%       | 83%      |           |          |          |           |          |          |          | 78%   |
| Live Release Rate = Live Re   | elease / | (Live Re  | lease + - | Total Eu  | thanize  | d)        |          |          |           |          |          |          |       |
| The May Live Release Rate doe | s not in | clude 27  | ' animals | s that di | ed or w  | ere lost  | in care, | or 52 aı | nimals th | nat were | e dead o | n arriva | l.    |
| BFAS Save Rate                | 71%      | 72%       | 68%       | 90%       | 45%      |           |          |          |           |          |          |          | 76%   |
| Best Friends Animal Socie     | ty Save  | Rate = (I | ntake - N | Non-Live  | e Outcor | mes) / (I | ntake -  | Owner I  | ntended   | Euthan   | asia)    |          |       |
| Month End Animal Count        | 12       | 1         | -         | 440       | 7        |           |          |          |           |          |          |          | n/a   |
| Placed in Foster Care         | -        | -         | -         | -         | 4        |           |          |          |           |          |          |          | 4     |
| Spay/Neuter Surgeries         | -        | -         | -         | -         | -        |           |          |          |           |          |          |          | -     |