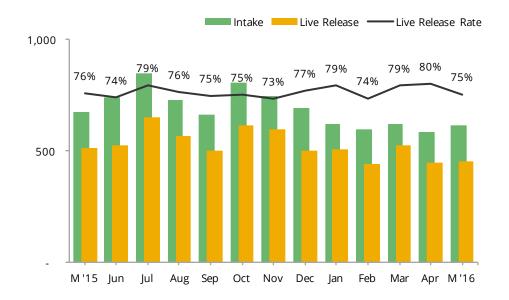

## Animal Care & Control Team of Philadelphia 2016 Shelter Statistics - Dogs

|                                | Jan      | Feb       | Mar       | Apr      | May       | Jun       | Jul       | Aug     | Sept     | Oct          | Nov     | Dec     | Total |
|--------------------------------|----------|-----------|-----------|----------|-----------|-----------|-----------|---------|----------|--------------|---------|---------|-------|
| Intake                         | 622      | 595       | 623       | 585      | 617       | -         | -         | -       | -        | -            | -       | -       | 3,042 |
| Stray                          | 320      | 297       | 327       | 324      | 328       |           |           |         |          |              |         |         | 1,596 |
| Surrendered by Owner           | 298      | 293       | 289       | 254      | 282       |           |           |         |          |              |         |         | 1,416 |
| Transferred In                 | 4        | 5         | 7         | 7        | 7         |           |           |         |          |              |         |         | 30    |
| Live Release                   | 505      | 441       | 522       | 449      | 455       | -         | -         | -       | -        | -            | -       | -       | 2,372 |
| Adopted                        | 173      | 142       | 174       | 148      | 133       |           |           |         |          |              |         |         | 770   |
| Returned to Owner              | 77       | 54        | 88        | 108      | 84        |           |           |         |          |              |         |         | 411   |
| Transferred to Rescue          | 255      | 245       | 260       | 193      | 238       |           |           |         |          |              |         |         | 1,191 |
| Released                       | n/a      | n/a       | n/a       | n/a      | n/a       | n/a       | n/a       | n/a     | n/a      | n/a          | n/a     | n/a     | n/a   |
| Non-Live Outcomes              | 133      | 169       | 138       | 114      | 155       | -         | -         | -       | -        | -            | -       | -       | 709   |
| Shelter Euthanasia             | 104      | 123       | 117       | 91       | 125       |           |           |         |          |              |         |         | 560   |
| Owner Intended Euthanasia      | 28       | 36        | 20        | 21       | 24        |           |           |         |          |              |         |         | 129   |
| Died                           | 1        | 5         | 1         | -        | 1         |           |           |         |          |              |         |         | 8     |
| Missing                        | -        | 5         | -         | 2        | 5         |           |           |         |          |              |         |         | 12    |
| Live Release Rate              | 79%      | 74%       | 79%       | 80%      | 75%       |           |           |         |          |              |         |         | 77%   |
| Live Release Rate = Live Re    | elease / | (Live Re  | lease +   | Total Eu | ıthanized | d)        |           |         |          |              |         |         |       |
| The May Live Release Rate does | s not in | clude 6   | animal t  | hat died | d or was  | lost in o | are, or   | 52 anim | als that | were de      | ad on a | rrival. |       |
| BFAS Save Rate                 | 82%      | 76%       | 80%       | 84%      | 78%       |           |           |         |          |              |         |         | 80%   |
| Best Friends Animal Societ     | tv Save  | Rate = (I | ntake - I | Non-Liv  | e Outcor  | nes) / (I | ntake - ( | Owner I | ntended  | L<br>LEuthan | asia)   |         |       |