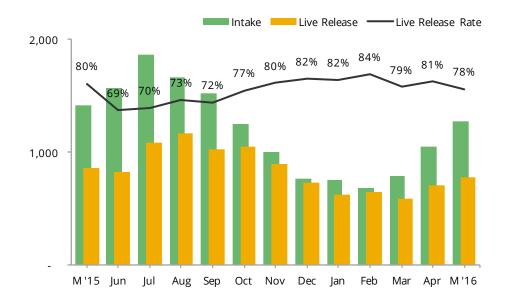

## Animal Care & Control Team of Philadelphia 2016 Shelter Statistics - Cats

|                               | Jan      | Feb       | Mar       | Apr      | May      | Jun       | Jul      | Aug      | Sept      | Oct      | Nov      | Dec      | Total |
|-------------------------------|----------|-----------|-----------|----------|----------|-----------|----------|----------|-----------|----------|----------|----------|-------|
| Intake                        | 753      | 679       | 787       | 1,048    | 1,274    | -         | -        | -        | -         | -        | -        | -        | 4,541 |
| Stray                         | 507      | 407       | 447       | 674      | 903      |           |          |          |           |          |          |          | 2,938 |
| Surrendered by Owner          | 242      | 269       | 326       | 372      | 360      |           |          |          |           |          |          |          | 1,569 |
| Transferred In                | 4        | 3         | 14        | 2        | 11       |           |          |          |           |          |          |          | 34    |
| Live Release                  | 619      | 646       | 587       | 710      | 771      | -         | -        | -        | -         | -        | -        | -        | 3,333 |
| Adopted                       | 387      | 360       | 291       | 353      | 309      |           |          |          |           |          |          |          | 1,700 |
| Returned to Owner             | 13       | 12        | 8         | 17       | 9        |           |          |          |           |          |          |          | 59    |
| Transferred to Rescue         | 147      | 212       | 235       | 285      | 372      |           |          |          |           |          |          |          | 1,251 |
| Released                      | 72       | 62        | 53        | 55       | 81       |           |          |          |           |          |          |          | 323   |
| Non-Live Outcomes             | 157      | 131       | 184       | 256      | 312      | -         | -        | -        | -         | -        | -        | -        | 1,040 |
| Shelter Euthanasia            | 123      | 98        | 142       | 153      | 203      |           |          |          |           |          |          |          | 719   |
| Owner Intended Euthanasia     | 13       | 21        | 17        | 11       | 15       |           |          |          |           |          |          |          | 77    |
| Died                          | 17       | 5         | 13        | 40       | 52       |           |          |          |           |          |          |          | 127   |
| Missing                       | 4        | 7         | 12        | 52       | 42       |           |          |          |           |          |          |          | 117   |
| Live Release Rate             | 82%      | 84%       | 79%       | 81%      | 78%      |           |          |          |           |          |          |          | 81%   |
| Live Release Rate = Live R    | elease / | (Live Re  | lease +   | Total Eu | thanize  | d)        |          |          |           |          |          |          |       |
| The May Live Release Rate doe | s not in | clude 94  | animal    | s that d | ed or w  | ere lost  | in care, | or 81 ar | nimals th | nat were | e dead o | n arriva | l.    |
| BFAS Save Rate                | 81%      | 83%       | 78%       | 76%      | 76%      |           |          |          |           |          |          |          | 78%   |
| Best Friends Animal Socie     | ty Save  | Rate = (I | ntake - I | Non-Liv  | e Outcor | mes) / (I | ntake -  | Owner I  | ntended   | Euthan   | iasia)   |          |       |
| Month End Animal Count        | 1,538    | 1,443     | 1,458     | 1,537    | 1,728    |           |          |          |           |          |          |          | n/a   |
| Placed in Foster Care         | 97       | 73        | 106       | 261      | 348      |           |          |          |           |          |          |          | 885   |