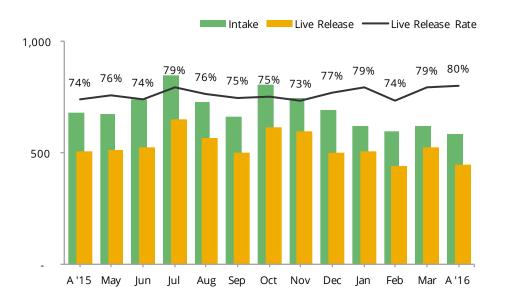

## Animal Care & Control Team of Philadelphia 2016 Shelter Statistics - Dogs

|                                 | Jan      | Feb       | Mar                  | Apr      | May      | Jun       | Jul       | Aug     | Sept     | Oct     | Nov      | Dec      | Total |
|---------------------------------|----------|-----------|----------------------|----------|----------|-----------|-----------|---------|----------|---------|----------|----------|-------|
| Intake                          | 622      | 595       | 623                  | 585      | -        | -         | -         | -       | -        | -       | -        | -        | 2,425 |
| Stray                           | 320      | 297       | 327                  | 324      |          |           |           |         |          |         |          |          | 1,268 |
| Surrendered by Owner            | 298      | 293       | 289                  | 254      |          |           |           |         |          |         |          |          | 1,134 |
| Transferred In                  | 4        | 5         | 7                    | 7        |          |           |           |         |          |         |          |          | 23    |
| Live Release                    | 505      | 441       | 522                  | 449      | -        | -         | -         | -       | -        | -       | -        | -        | 1,917 |
| Adopted                         | 173      | 142       | 174                  | 148      |          |           |           |         |          |         |          |          | 637   |
| Returned to Owner               | 77       | 54        | 88                   | 108      |          |           |           |         |          |         |          |          | 327   |
| Transferred to Rescue           | 255      | 245       | 260                  | 193      |          |           |           |         |          |         |          |          | 953   |
| Released                        | n/a      | n/a       | n/a                  | n/a      | n/a      | n/a       | n/a       | n/a     | n/a      | n/a     | n/a      | n/a      | n/a   |
| Non-Live Outcomes               | 133      | 169       | 138                  | 114      | -        | -         | -         | -       | -        | -       | -        | -        | 554   |
| Shelter Euthanasia              | 104      | 123       | 117                  | 91       |          |           |           |         |          |         |          |          | 435   |
| Owner Intended Euthanasia       | 28       | 36        | 20                   | 21       |          |           |           |         |          |         |          |          | 105   |
| Died                            | 1        | 5         | 1                    | -        |          |           |           |         |          |         |          |          | 7     |
| Missing                         | -        | 5         | -                    | 2        |          |           |           |         |          |         |          |          | 7     |
| Live Release Rate               | 79%      | 74%       | 79%                  | 80%      |          |           |           |         |          |         |          |          | 78%   |
| Live Release Rate = Live Re     | elease / | (Live Re  | lease + <sup>-</sup> | Γotal Eu | thanize  | d)        |           |         |          |         |          |          |       |
| The April Live Release Rate doe | s not in | clude 2   | animal t             | hat died | d or was | lost in   | care, or  | 49 anim | als that | were de | ead on a | ırrival. |       |
| BFAS Save Rate                  | 82%      | 76%       | 80%                  | 84%      |          |           |           |         |          |         |          |          | 81%   |
| Best Friends Animal Socie       | ty Save  | Rate = (I | ntake - N            | Non-Live | e Outcor | mes) / (I | ntake - ( | Owner I | ntended  | Euthan  | asia)    |          |       |
| Month End Animal Count          | 222      | 206       | 170                  | 192      |          |           |           |         |          |         |          |          | n/a   |
| Placed in Foster Care           | 35       | 23        | 17                   | 19       |          |           |           |         |          |         |          |          | 94    |