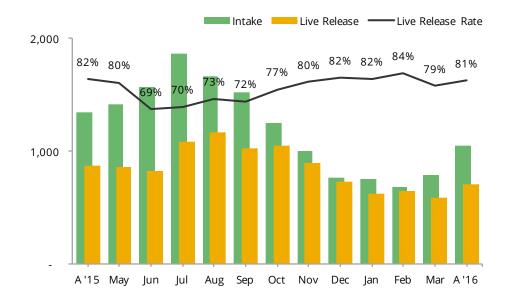

## Animal Care & Control Team of Philadelphia 2016 Shelter Statistics - Cats

|                                 | Jan       | Feb       | Mar       | Apr       | May      | Jun       | Jul     | Aug       | Sept     | Oct     | Nov      | Dec       | Total |
|---------------------------------|-----------|-----------|-----------|-----------|----------|-----------|---------|-----------|----------|---------|----------|-----------|-------|
| Intake                          | 753       | 679       | 787       | 1,048     | -        | -         | -       | -         | -        | -       | -        | -         | 3,267 |
| Stray                           | 507       | 407       | 447       | 674       |          |           |         |           |          |         |          |           | 2,035 |
| Surrendered by Owner            | 242       | 269       | 326       | 372       |          |           |         |           |          |         |          |           | 1,209 |
| Transferred In                  | 4         | 3         | 14        | 2         |          |           |         |           |          |         |          |           | 23    |
| Live Release                    | 619       | 646       | 587       | 710       | -        | -         | -       | -         | -        | -       | -        | -         | 2,562 |
| Adopted                         | 387       | 360       | 291       | 353       |          |           |         |           |          |         |          |           | 1,391 |
| Returned to Owner               | 13        | 12        | 8         | 17        |          |           |         |           |          |         |          |           | 50    |
| Transferred to Rescue           | 147       | 212       | 235       | 285       |          |           |         |           |          |         |          |           | 879   |
| Released                        | 72        | 62        | 53        | 55        |          |           |         |           |          |         |          |           | 242   |
| Non-Live Outcomes               | 157       | 131       | 184       | 256       | -        | -         | -       | -         | -        | -       | -        | -         | 728   |
| Shelter Euthanasia              | 123       | 98        | 142       | 153       |          |           |         |           |          |         |          |           | 516   |
| Owner Intended Euthanasia       | 13        | 21        | 17        | 11        |          |           |         |           |          |         |          |           | 62    |
| Died                            | 17        | 5         | 13        | 40        |          |           |         |           |          |         |          |           | 75    |
| Missing                         | 4         | 7         | 12        | 52        |          |           |         |           |          |         |          |           | 75    |
| Live Release Rate               | 82%       | 84%       | 79%       | 81%       |          |           |         |           |          |         |          |           | 82%   |
| Live Release Rate = Live Re     | elease /  | (Live Re  | lease +   | Total Eu  | thanize  | d)        |         |           |          |         |          |           |       |
| The April Live Release Rate doe | es not in | ıclude 92 | 2 anima   | ls that d | ied or w | ere lost  | in care | , or 57 a | nimals t | hat wer | e dead o | on arriva | al.   |
| BFAS Save Rate                  | 81%       | 83%       | 78%       | 76%       |          |           |         |           |          |         |          |           | 79%   |
| Best Friends Animal Socie       | ty Save   | Rate = (I | ntake - l | Non-Liv   | e Outco  | mes) / (I | ntake - | Owner I   | ntended  | Euthan  | asia)    |           |       |
| Month End Animal Count          | 1,538     | 1,443     | 1,458     | 1,537     |          |           |         |           |          |         |          |           | n/a   |

| Month End Animal Count |
|------------------------|
| Placed in Foster Care  |
| Spay/Neuter Surgeries  |

| 1,5 | 38 | 1,443 | 1,458 | 1,537 |  |  |  |  | n/a   |
|-----|----|-------|-------|-------|--|--|--|--|-------|
|     |    |       |       |       |  |  |  |  |       |
|     | 97 | 73    | 106   | 261   |  |  |  |  | 537   |
|     |    |       |       |       |  |  |  |  |       |
| 3   | 97 | 348   | 377   | 377   |  |  |  |  | 1,499 |