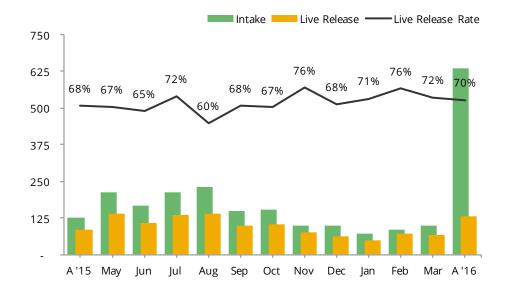

## Animal Care & Control Team of Philadelphia 2016 Shelter Statistics - Small Animals & Wildlife

|                                 | Jan       | Feb       | Mar       | Apr      | May      | Jun        | Jul       | Aug      | Sept     | Oct     | Nov     | Dec        | Total |
|---------------------------------|-----------|-----------|-----------|----------|----------|------------|-----------|----------|----------|---------|---------|------------|-------|
| Intake                          | 71        | 87        | 99        | 635      | -        | -          | -         | -        | -        | -       | -       | -          | 892   |
| Stray or Wildlife               | 49        | 52        | 73        | 120      |          |            |           |          |          |         |         |            | 294   |
| Surrendered by Owner            | 22        | 35        | 26        | 515      |          |            |           |          |          |         |         |            | 598   |
| Transferred In                  | -         | -         | -         | -        |          |            |           |          |          |         |         |            | -     |
| Live Release                    | 49        | 74        | 68        | 133      | -        | -          | -         | -        | -        | -       | -       | -          | 324   |
| Adopted                         | 4         | 3         | 1         | 1        |          |            |           |          |          |         |         |            | 9     |
| Returned to Owner               | -         | -         | 1         | -        |          |            |           |          |          |         |         |            | 1     |
| Transferred to Rescue           | 36        | 56        | 53        | 123      |          |            |           |          |          |         |         |            | 268   |
| Released                        | 9         | 15        | 13        | 9        |          |            |           |          |          |         |         |            | 46    |
| Non-Live Outcomes               | 21        | 24        | 32        | 62       | _        |            |           |          |          |         |         | _          | 139   |
|                                 |           |           | -         | -        | -        | -          | -         | -        | -        | -       | -       | -          |       |
| Shelter Euthanasia              | 19        | 24        | 27        | 55       |          |            |           |          |          |         |         |            | 125   |
| Owner Intended Euthanasia       | 1         | -         | -         | 1        |          |            |           |          |          |         |         |            | 2     |
| Died                            | -         | -         | 3         | 2        |          |            |           |          |          |         |         |            | 5     |
| Missing                         | 1         | -         | 2         | 4        |          |            |           |          |          |         |         |            | 7     |
| Live Release Rate               | 71%       | 76%       | 72%       | 70%      |          |            |           |          |          |         |         |            | 72%   |
| Live Release Rate = Live Re     | elease /  | (Live Re  | lease + 1 | Γotal Eu | thanize  | d)         |           |          |          |         |         |            |       |
| The April Live Release Rate doe | s not in  | clude 6   | animals   | that die | ed or we | ere lost i | n care, o | or 50 an | imals th | at were | dead or | n arrival. |       |
| BFAS Save Rate                  | 71%       | 72%       | 68%       | 90%      |          |            |           |          |          |         |         |            | 85%   |
| Best Friends Animal Socie       | ty Save I | Rate = (I | ntake - N | Non-Live | e Outco  | mes) / (I  | ntake - ( | Owner I  | ntended  | Euthan  | asia)   |            |       |
| Month End Animal Count          | 12        | 1         | -         | 440      |          |            |           |          |          |         |         |            | n/a   |
| Placed in Foster Care           | -         | -         | -         | -        |          |            |           |          |          |         |         |            | -     |
| Spay/Neuter Surgeries           | -         | -         | -         | -        |          |            |           |          |          |         |         |            | -     |