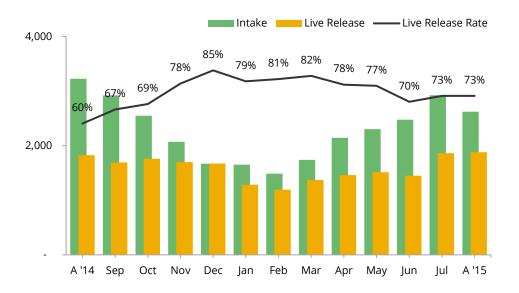

## Animal Care & Control Team of Philadelphia 2015 Shelter Statistics - All Animals

|                           | Jan   | Feb   | Mar   | Apr   | May   | Jun   | Jul   | Aug   | Sept | Oct | Nov | Dec | Total  |
|---------------------------|-------|-------|-------|-------|-------|-------|-------|-------|------|-----|-----|-----|--------|
| Intake                    | 1,651 | 1,487 | 1,740 | 2,145 | 2,303 | 2,475 | 2,923 | 2,623 | -    | -   | -   | -   | 17,347 |
| Stray                     | 957   | 879   | 1,050 | 1,404 | 1,537 | 1,623 | 2,001 | 1,786 |      |     |     |     | 11,237 |
| Surrendered by Owner      | 690   | 601   | 677   | 730   | 752   | 845   | 894   | 832   |      |     |     |     | 6,021  |
| Transferred In            | 4     | 7     | 13    | 11    | 14    | 7     | 28    | 5     |      |     |     |     | 89     |
| Live Release              | 1,285 | 1,195 | 1,372 | 1,462 | 1,514 | 1,450 | 1,862 | 1,880 | -    | -   | -   | -   | 12,020 |
| Adopted                   | 560   | 579   | 662   | 593   | 507   | 509   | 718   | 820   |      |     |     |     | 4,948  |
| Returned to Owner         | 141   | 101   | 101   | 105   | 136   | 99    | 116   | 84    |      |     |     |     | 848    |
| Transferred to Rescue     | 547   | 491   | 514   | 666   | 756   | 721   | 860   | 829   |      |     |     |     | 5,384  |
| Released                  | 72    | 24    | 95    | 98    | 115   | 121   | 168   | 147   |      |     |     |     | 840    |
| Non-Live Outcomes         | 354   | 307   | 353   | 459   | 546   | 743   | 824   | 830   | -    | -   | -   | -   | 4,416  |
| Shelter Euthanasia        | 299   | 277   | 284   | 398   | 431   | 601   | 662   | 683   |      |     |     |     | 3,635  |
| Owner Intended Euthanasia | 33    | 12    | 18    | 15    | 10    | 18    | 32    | 19    |      |     |     |     | 157    |
| Died                      | 13    | 11    | 38    | 35    | 90    | 83    | 109   | 90    |      |     |     |     | 469    |
| Missing                   | 9     | 7     | 13    | 11    | 15    | 41    | 21    | 38    |      |     |     |     | 155    |
| Live Release Rate         | 79%   | 81%   | 82%   | 78%   | 77%   | 70%   | 73%   | 73%   |      |     |     |     | 76%    |

Live Release Rate = Live Release / (Live Release + Total Euthanized)

The August Live Release Rate does not include 128 animals that died or were lost in care, or 212 animals that were dead on arrival.

BFAS Save Rate 80% 80% 81% 79% 77% 70% 73% 69% 75%