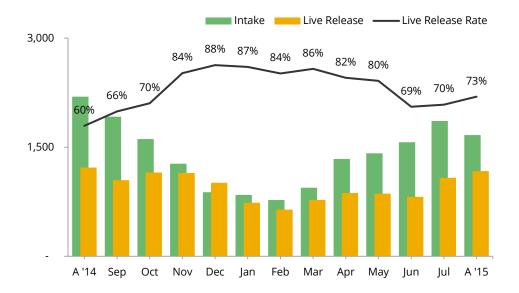

## Animal Care & Control Team of Philadelphia 2015 Shelter Statistics - Cats

|                           | Jan | Feb | Mar | Apr   | May   | Jun   | Jul   | Aug   | Sept | Oct | Nov | Dec | Total  |
|---------------------------|-----|-----|-----|-------|-------|-------|-------|-------|------|-----|-----|-----|--------|
| Intake                    | 843 | 774 | 942 | 1,339 | 1,417 | 1,567 | 1,861 | 1,666 | -    | -   | -   | -   | 10,409 |
| Stray                     | 510 | 504 | 618 | 902   | 978   | 1,105 | 1,378 | 1,199 |      |     |     |     | 7,194  |
| Surrendered by Owner      | 330 | 268 | 319 | 430   | 435   | 459   | 479   | 464   |      |     |     |     | 3,184  |
| Transferred In            | 3   | 2   | 5   | 7     | 4     | 3     | 4     | 3     |      |     |     |     | 31     |
| Live Release              | 737 | 642 | 776 | 870   | 862   | 818   | 1,079 | 1,171 | -    | -   | -   | -   | 6,955  |
| Adopted                   | 434 | 409 | 465 | 407   | 344   | 341   | 459   | 609   |      |     |     |     | 3,468  |
| Returned to Owner         | 14  | 23  | 19  | 10    | 25    | 15    | 15    | 15    |      |     |     |     | 136    |
| Transferred to Rescue     | 224 | 195 | 210 | 373   | 402   | 353   | 452   | 430   |      |     |     |     | 2,639  |
| Released                  | 65  | 15  | 82  | 80    | 91    | 109   | 153   | 117   |      |     |     |     | 712    |
| Non-Live Outcomes         | 127 | 137 | 170 | 237   | 305   | 491   | 586   | 550   | -    | -   | -   | -   | 2,603  |
| Shelter Euthanasia        | 99  | 119 | 116 | 188   | 208   | 372   | 452   | 423   |      |     |     |     | 1,977  |
| Owner Intended Euthanasia | 13  | 5   | 11  | 5     | 2     | 3     | 21    | 7     |      |     |     |     | 67     |
| Died                      | 10  | 9   | 31  | 34    | 82    | 76    | 98    | 84    |      |     |     |     | 424    |
| Missing                   | 5   | 4   | 12  | 10    | 13    | 40    | 15    | 36    |      |     |     |     | 135    |
| Live Release Rate         | 87% | 84% | 86% | 82%   | 80%   | 69%   | 70%   | 73%   |      |     |     |     | 77%    |

Live Release Rate = Live Release / (Live Release + Total Euthanized)

The August Live Release Rate does not include 120 animals that died or were lost in care, or 111 animals that were dead on arrival.

BFAS Save Rate 86% 83% 83% 83% 79% 69% 69% 67% 75%