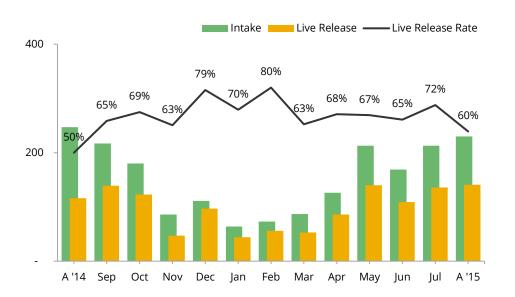

## Animal Care & Control Team of Philadelphia 2015 Shelter Statistics - Small Animals & Wildlife

|                                | Jan        | Feb        | Mar      | Apr       | May       | Jun         | Jul      | Aug       | Sept      | Oct      | Nov      | Dec       | Total |
|--------------------------------|------------|------------|----------|-----------|-----------|-------------|----------|-----------|-----------|----------|----------|-----------|-------|
| Intake                         | 64         | 73         | 87       | 126       | 213       | 169         | 213      | 230       | -         | -        | -        | -         | 1,175 |
| Stray or Wildlife              | 42         | 42         | 68       | 107       | 185       | 139         | 158      | 204       |           |          |          |           | 945   |
| Surrendered by Owner           | 22         | 31         | 19       | 19        | 27        | 30          | 32       | 26        |           |          |          |           | 206   |
| Transferred In                 | -          | -          | -        | -         | 1         | -           | 23       | -         |           |          |          |           | 24    |
| Live Release                   | 44         | 56         | 53       | 86        | 140       | 109         | 136      | 141       | -         | -        | -        | -         | 765   |
| Adopted                        | 2          | 3          | 3        | 2         | 2         | 5           | 8        | 4         |           |          |          |           | 29    |
| Returned to Owner              | -          | -          | -        | -         | -         | -           | 1        | 2         |           |          |          |           | 3     |
| Transferred to Rescue          | 35         | 44         | 37       | 66        | 114       | 92          | 112      | 105       |           |          |          |           | 605   |
| Released                       | 7          | 9          | 13       | 18        | 24        | 12          | 15       | 30        |           |          |          |           | 128   |
| Non-Live Outcomes              | 24         | 17         | 35       | 41        | 72        | 61          | 62       | 97        | -         | -        | -        | -         | 409   |
| Shelter Euthanasia             | 18         | 13         | 31       | 41        | 68        | 58          | 53       | 95        |           |          |          |           | 377   |
| Owner Intended Euthanasia      | 1          | 1          | -        | -         | -         | -           | -        | -         |           |          |          |           | 2     |
| Died                           | 1          | 1          | 4        | -         | 4         | 3           | 6        | 2         |           |          |          |           | 21    |
| Missing                        | 4          | 2          | -        | -         | -         | -           | 3        | -         |           |          |          |           | 9     |
| Live Release Rate              | 70%        | 80%        | 63%      | 68%       | 67%       | 65%         | 72%      | 60%       |           |          |          |           | 67%   |
| Live Release Rate = Live Rel   | lease / (L | ive Rele   | ase + To | tal Euth  | nanized)  |             |          |           |           |          |          |           |       |
| The August Live Release Rate d | loes not   | include    | 2 anima  | ls that c | lied or w | ere lost    | in care, | or 33 aı  | nimals th | nat were | e dead o | n arrival |       |
| BFAS Save Rate                 | 63%        | 78%        | 60%      | 67%       | 66%       | 64%         | 71%      | 58%       |           |          |          |           | 65%   |
| Best Friends Animal Society    | / Save Ra  | ate = (Int | ake - No | on-Live ( | Outcome   | es) / (Inta | ake - Ow | vner Inte | ended E   | uthanas  | ia)      |           |       |
| Month End Animal Count         | 4          | 4          | 3        | 2         | 3         | 2           | 17       | 9         |           |          |          |           | n/a   |
| Placed in Foster Care          | -          | 1          | -        | -         | -         | -           | 1        | 1         |           |          |          |           | 3     |