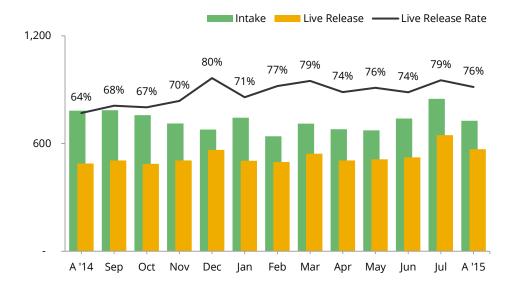

## Animal Care & Control Team of Philadelphia 2015 Shelter Statistics - Dogs

|                           | Jan | Feb | Mar | Apr | May | Jun | Jul | Aug | Sept | Oct | Nov | Dec | Total |
|---------------------------|-----|-----|-----|-----|-----|-----|-----|-----|------|-----|-----|-----|-------|
| Intake                    | 744 | 640 | 711 | 680 | 673 | 739 | 849 | 727 | -    | -   | -   | -   | 5,763 |
| Stray                     | 405 | 333 | 364 | 395 | 374 | 379 | 465 | 383 |      |     |     |     | 3,098 |
| Surrendered by Owner      | 338 | 302 | 339 | 281 | 290 | 356 | 383 | 342 |      |     |     |     | 2,631 |
| Transferred In            | 1   | 5   | 8   | 4   | 9   | 4   | 1   | 2   |      |     |     |     | 34    |
| Live Release              | 504 | 497 | 543 | 506 | 512 | 523 | 647 | 568 | -    | -   | -   | -   | 4,300 |
| Adopted                   | 124 | 167 | 194 | 184 | 161 | 163 | 251 | 207 |      |     |     |     | 1,451 |
| Returned to Owner         | 92  | 78  | 82  | 95  | 111 | 84  | 100 | 67  |      |     |     |     | 709   |
| Transferred to Rescue     | 288 | 252 | 267 | 227 | 240 | 276 | 296 | 294 |      |     |     |     | 2,140 |
| Released                  | n/a |      |     |     |     | n/a   |
| Non-Live Outcomes         | 203 | 153 | 148 | 181 | 169 | 191 | 176 | 183 | -    | -   | -   | -   | 1,404 |
| Shelter Euthanasia        | 182 | 145 | 137 | 169 | 155 | 171 | 157 | 165 |      |     |     |     | 1,281 |
| Owner Intended Euthanasia | 19  | 6   | 7   | 10  | 8   | 15  | 11  | 12  |      |     |     |     | 88    |
| Died                      | 2   | 1   | 3   | 1   | 4   | 4   | 5   | 4   |      |     |     |     | 24    |
| Missing                   | -   | 1   | 1   | 1   | 2   | 1   | 3   | 2   |      |     |     |     | 11    |
| Live Release Rate         | 71% | 77% | 79% | 74% | 76% | 74% | 79% | 76% |      |     |     |     | 76%   |

The August Live Release Rate does not include 6 animals that died or were lost in care, or 68 animals that were dead on arrival.

| BFAS Save Rate             | 75%     | 77%     | 80%   | 74% | 76% | 76%         | 80% | 76% |                        |       | 77% |
|----------------------------|---------|---------|-------|-----|-----|-------------|-----|-----|------------------------|-------|-----|
| Deat Fairnal Animal Cariat | . C D - | 4- (1-4 | -1 NI |     | S 4 | -> / / ! +- |     |     | والمراج المراج والمراج | ! - \ |     |