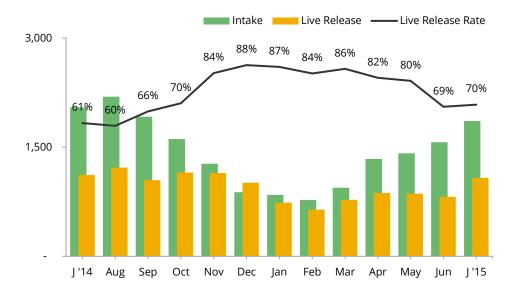

## Animal Care & Control Team of Philadelphia 2015 Shelter Statistics - Cats

|                           | Jan | Feb | Mar | Apr   | May   | Jun   | Jul   | Aug | Sept | Oct | Nov | Dec | Total |
|---------------------------|-----|-----|-----|-------|-------|-------|-------|-----|------|-----|-----|-----|-------|
| Intake                    | 843 | 774 | 942 | 1,339 | 1,417 | 1,567 | 1,861 | -   | -    | -   | -   | -   | 8,743 |
| Stray                     | 510 | 504 | 618 | 902   | 978   | 1,105 | 1,378 |     |      |     |     |     | 5,995 |
| Surrendered by Owner      | 330 | 268 | 319 | 430   | 435   | 459   | 479   |     |      |     |     |     | 2,720 |
| Transferred In            | 3   | 2   | 5   | 7     | 4     | 3     | 4     |     |      |     |     |     | 28    |
| Live Release              | 737 | 642 | 776 | 870   | 862   | 818   | 1,079 | -   | -    | -   | -   | -   | 5,784 |
| Adopted                   | 434 | 409 | 465 | 407   | 344   | 341   | 459   |     |      |     |     |     | 2,859 |
| Returned to Owner         | 14  | 23  | 19  | 10    | 25    | 15    | 15    |     |      |     |     |     | 121   |
| Transferred to Rescue     | 224 | 195 | 210 | 373   | 402   | 353   | 452   |     |      |     |     |     | 2,209 |
| Released                  | 65  | 15  | 82  | 80    | 91    | 109   | 153   |     |      |     |     |     | 595   |
| Non-Live Outcomes         | 127 | 137 | 170 | 237   | 305   | 491   | 586   | -   | -    | -   | -   | -   | 2,053 |
| Shelter Euthanasia        | 99  | 119 | 116 | 188   | 208   | 372   | 452   |     |      |     |     |     | 1,554 |
| Owner Intended Euthanasia | 13  | 5   | 11  | 5     | 2     | 3     | 21    |     |      |     |     |     | 60    |
| Died                      | 10  | 9   | 31  | 34    | 82    | 76    | 98    |     |      |     |     |     | 340   |
| Missing                   | 5   | 4   | 12  | 10    | 13    | 40    | 15    |     |      |     |     |     | 99    |
| Live Release Rate         | 87% | 84% | 86% | 82%   | 80%   | 69%   | 70%   |     |      |     |     |     | 78%   |

Live Release Rate = Live Release / (Live Release + Total Euthanized)

The July Live Release Rate does not include 113 animals that died or were lost in care, or 82 animals that were dead on arrival.

| BFAS Save Rate | 86% | 83% | 83% | 83% | 79% | 69% | 69% |  |  | 77% |
|----------------|-----|-----|-----|-----|-----|-----|-----|--|--|-----|
|                |     |     |     |     |     |     |     |  |  |     |