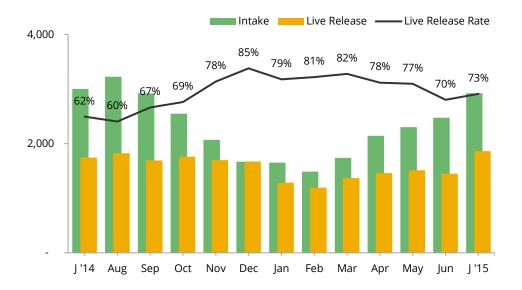

## **Animal Care & Control Team of Philadelphia** 2015 Shelter Statistics - All Animals

|                           | Jan   | Feb   | Mar   | Apr   | May   | Jun   | Jul   | Aug | Sept | Oct | Nov | Dec | Total  |
|---------------------------|-------|-------|-------|-------|-------|-------|-------|-----|------|-----|-----|-----|--------|
| Intake                    | 1,651 | 1,487 | 1,740 | 2,145 | 2,303 | 2,475 | 2,923 | -   | -    | -   | -   | -   | 14,724 |
| Stray                     | 957   | 879   | 1,050 | 1,404 | 1,537 | 1,623 | 2,001 |     |      |     |     |     | 9,451  |
| Surrendered by Owner      | 690   | 601   | 677   | 730   | 752   | 845   | 894   |     |      |     |     |     | 5,189  |
| Transferred In            | 4     | 7     | 13    | 11    | 14    | 7     | 28    |     |      |     |     |     | 84     |
| Live Release              | 1,285 | 1,195 | 1,372 | 1,462 | 1,514 | 1,450 | 1,862 | -   | -    | -   | -   | -   | 10,140 |
| Adopted                   | 560   | 579   | 662   | 593   | 507   | 509   | 718   |     |      |     |     |     | 4,128  |
| Returned to Owner         | 141   | 101   | 101   | 105   | 136   | 99    | 116   |     |      |     |     |     | 764    |
| Transferred to Rescue     | 547   | 491   | 514   | 666   | 756   | 721   | 860   |     |      |     |     |     | 4,555  |
| Released                  | 72    | 24    | 95    | 98    | 115   | 121   | 168   |     |      |     |     |     | 693    |
| Non-Live Outcomes         | 354   | 307   | 353   | 459   | 546   | 743   | 824   | -   | -    | -   | -   | -   | 3,586  |
| Shelter Euthanasia        | 299   | 277   | 284   | 398   | 431   | 601   | 662   |     |      |     |     |     | 2,952  |
| Owner Intended Euthanasia | 33    | 12    | 18    | 15    | 10    | 18    | 32    |     |      |     |     |     | 138    |
| Died                      | 13    | 11    | 38    | 35    | 90    | 83    | 109   |     |      |     |     |     | 379    |
| Missing                   | 9     | 7     | 13    | 11    | 15    | 41    | 21    |     |      |     |     |     | 117    |
| Live Release Rate         | 79%   | 81%   | 82%   | 78%   | 77%   | 70%   | 73%   |     |      |     |     |     | 77%    |

Live Release Rate = Live Release / (Live Release + Total Euthanized)

The July Live Release Rate does not include 130 animals that died or were lost in care, or 181 animals that were dead on arrival.

Best Friends Animal Society Save Rate = (Intake - Non-Live Outcomes) / (Intake - Owner Intended Euthanasia)