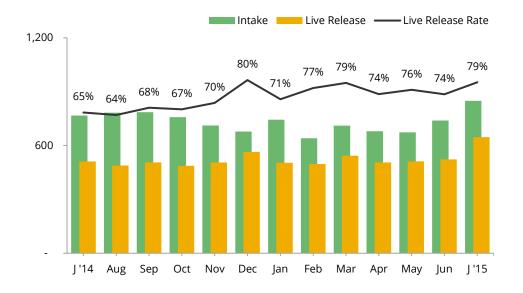

## Animal Care & Control Team of Philadelphia 2015 Shelter Statistics - Dogs

|                           | Jan | Feb | Mar | Apr | May | Jun | Jul | Aug | Sept | Oct | Nov | Dec | Total |
|---------------------------|-----|-----|-----|-----|-----|-----|-----|-----|------|-----|-----|-----|-------|
| Intake                    | 744 | 640 | 711 | 680 | 673 | 739 | 849 | -   | -    | -   | -   | -   | 5,036 |
| Stray                     | 405 | 333 | 364 | 395 | 374 | 379 | 465 |     |      |     |     |     | 2,715 |
| Surrendered by Owner      | 338 | 302 | 339 | 281 | 290 | 356 | 383 |     |      |     |     |     | 2,289 |
| Transferred In            | 1   | 5   | 8   | 4   | 9   | 4   | 1   |     |      |     |     |     | 32    |
| Live Release              | 504 | 497 | 543 | 506 | 512 | 523 | 647 | -   | -    | -   | -   | -   | 3,732 |
| Adopted                   | 124 | 167 | 194 | 184 | 161 | 163 | 251 |     |      |     |     |     | 1,244 |
| Returned to Owner         | 92  | 78  | 82  | 95  | 111 | 84  | 100 |     |      |     |     |     | 642   |
| Transferred to Rescue     | 288 | 252 | 267 | 227 | 240 | 276 | 296 |     |      |     |     |     | 1,846 |
| Released                  | n/a |     |      |     |     |     | n/a   |
| Non-Live Outcomes         | 203 | 153 | 148 | 181 | 169 | 191 | 176 | -   | -    | -   | -   | -   | 1,221 |
| Shelter Euthanasia        | 182 | 145 | 137 | 169 | 155 | 171 | 157 |     |      |     |     |     | 1,116 |
| Owner Intended Euthanasia | 19  | 6   | 7   | 10  | 8   | 15  | 11  |     |      |     |     |     | 76    |
| Died                      | 2   | 1   | 3   | 1   | 4   | 4   | 5   |     |      |     |     |     | 20    |
| Missing                   | -   | 1   | 1   | 1   | 2   | 1   | 3   |     |      |     |     |     | 9     |
| Live Release Rate         | 71% | 77% | 79% | 74% | 76% | 74% | 79% |     |      |     |     |     | 76%   |

The July Live Release Rate does not include 8 animals that died or were lost in care, or 74 animals that were dead on arrival.

| BFAS Save Rate | 75% | 77% | 80% | 74% | 76% | 76% | 80% |      |      | 77% |  |
|----------------|-----|-----|-----|-----|-----|-----|-----|------|------|-----|--|
|                |     |     |     |     |     |     |     | <br> | <br> |     |  |