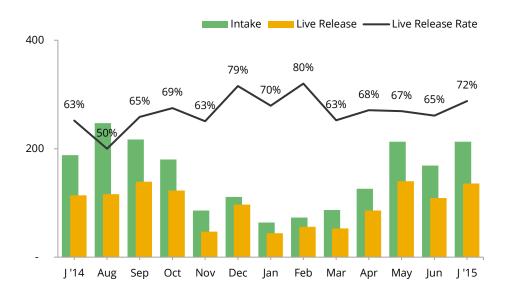

## Animal Care & Control Team of Philadelphia 2015 Shelter Statistics - Small Animals & Wildlife

|                                 | Jan       | Feb        | Mar       | Apr      | May      | Jun         | Jul       | Aug      | Sept     | Oct     | Nov      | Dec    | Total |
|---------------------------------|-----------|------------|-----------|----------|----------|-------------|-----------|----------|----------|---------|----------|--------|-------|
| Intake                          | 64        | 73         | 87        | 126      | 213      | 169         | 213       | -        | -        | -       | -        | -      | 945   |
| Stray or Wildlife               | 42        | 42         | 68        | 107      | 185      | 139         | 158       |          |          |         |          |        | 741   |
| Surrendered by Owner            | 22        | 31         | 19        | 19       | 27       | 30          | 32        |          |          |         |          |        | 180   |
| Transferred In                  | -         | -          | -         | -        | 1        | -           | 23        |          |          |         |          |        | 24    |
| Live Release                    | 44        | 56         | 53        | 86       | 140      | 109         | 136       | -        | -        | -       | -        | -      | 624   |
| Adopted                         | 2         | 3          | 3         | 2        | 2        | 5           | 8         |          |          |         |          |        | 25    |
| Returned to Owner               | -         | -          | -         | -        | -        | -           | 1         |          |          |         |          |        | 1     |
| Transferred to Rescue           | 35        | 44         | 37        | 66       | 114      | 92          | 112       |          |          |         |          |        | 500   |
| Released                        | 7         | 9          | 13        | 18       | 24       | 12          | 15        |          |          |         |          |        | 98    |
| Non-Live Outcomes               | 24        | 17         | 35        | 41       | 72       | 61          | 62        | -        | -        | -       | -        | -      | 312   |
| Shelter Euthanasia              | 18        | 13         | 31        | 41       | 68       | 58          | 53        |          |          |         |          |        | 282   |
| Owner Intended Euthanasia       | 1         | 1          | -         | -        | -        | -           | -         |          |          |         |          |        | 2     |
| Died                            | 1         | 1          | 4         | -        | 4        | 3           | 6         |          |          |         |          |        | 19    |
| Missing                         | 4         | 2          | -         | -        | -        | -           | 3         |          |          |         |          |        | 9     |
| Live Release Rate               | 70%       | 80%        | 63%       | 68%      | 67%      | 65%         | 72%       |          |          |         |          |        | 69%   |
| Live Release Rate = Live Rel    | ease / (L | ive Rele   | ase + To  | tal Euth | nanized) |             |           |          |          |         |          |        |       |
| The July Live Release Rate does | not incl  | ude 9 ar   | nimals th | nat died | or were  | lost in c   | are, or 2 | 25 anim  | als that | were de | ad on ar | rival. |       |
| BFAS Save Rate                  | 63%       | 78%        | 60%       | 67%      | 66%      | 64%         | 71%       |          |          |         |          |        | 67%   |
| Best Friends Animal Society     | / Save Ra | ate = (Int | take - No | n-Live ( | Outcome  | es) / (Inta | ake - Ow  | ner Inte | ended Ei | uthanas | ia)      |        |       |
| Month End Animal Count          | 4         | 4          | 3         | 2        | 3        | 2           | 17        |          |          |         |          |        | n/a   |
| Placed in Foster Care           | -         | 1          | -         | -        | -        | -           | 1         |          |          |         |          |        | 2     |