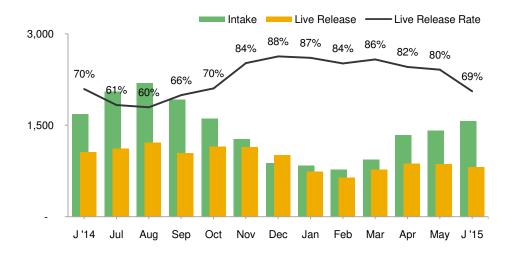

## Animal Care & Control Team of Philadelphia 2015 Shelter Statistics - Dogs

|                               | Jan    | Feb        | Mar      | Apr      | May     | Jun         | Jul       | Aug       | Sept       | Oct      | Nov       | Dec | Total |
|-------------------------------|--------|------------|----------|----------|---------|-------------|-----------|-----------|------------|----------|-----------|-----|-------|
| Intake                        | 744    | 640        | 711      | 680      | 673     | 739         | -         | -         | -          | -        | -         | -   | 4,187 |
| Stray                         | 405    | 333        | 364      | 395      | 374     | 379         |           |           |            |          |           |     | 2,250 |
| Surrendered by Owner          | 338    | 302        | 339      | 281      | 290     | 356         |           |           |            |          |           |     | 1,906 |
| Transferred In                | 1      | 5          | 8        | 4        | 9       | 4           |           |           |            |          |           |     | 31    |
| Live Release                  | 504    | 497        | 543      | 506      | 512     | 523         | -         | -         | -          | -        | -         | -   | 3,085 |
| Adopted                       | 124    | 167        | 194      | 184      | 161     | 163         |           |           |            |          |           |     | 993   |
| Returned to Owner             | 92     | 78         | 82       | 95       | 111     | 84          |           |           |            |          |           |     | 542   |
| Transferred to Rescue         | 288    | 252        | 267      | 227      | 240     | 276         |           |           |            |          |           |     | 1,550 |
| Released                      | n/a    | n/a        | n/a      | n/a      | n/a     | n/a         |           |           |            |          |           |     | n/a   |
| Non-Live Outcomes             | 203    | 153        | 148      | 181      | 169     | 191         | -         | -         | -          | -        | -         | -   | 1,045 |
| Shelter Euthanasia            | 182    | 145        | 137      | 169      | 155     | 171         |           |           |            |          |           |     | 959   |
| Owner Intended Euthanasia     | 19     | 6          | 7        | 10       | 8       | 15          |           |           |            |          |           |     | 65    |
| Died                          | 2      | 1          | 3        | 1        | 4       | 4           |           |           |            |          |           |     | 15    |
| Missing                       | -      | 1          | 1        | 1        | 2       | 1           |           |           |            |          |           |     | 6     |
| Live Release Rate             | 71%    | 77%        | 79%      | 74%      | 76%     | 74%         |           |           |            |          |           |     | 75%   |
| Live Release Rate = Live Re   |        |            |          |          |         | 7470        |           |           |            |          |           |     | 13/6  |
| The June Live Release Rate do | ,      |            |          |          | •       | lact in ac  | or or 6   | 0 anima   | le that we | vro doad | on arriv  | al  |       |
|                               |        |            |          |          |         |             | are, or o | u aliilla | is that we | ie ueau  | OII alliv | aı. |       |
| BFAS Save Rate                | 75%    | 77%        | 80%      | 74%      | 76%     | 76%         |           |           |            |          |           |     | 76%   |
| Best Friends Animal Society   | Save R | ate = (Int | ake - No | n-Live C | Outcome | s) / (Intal | ke - Owi  | ner Inten | ided Euth  | nanasia) |           |     |       |
| Month End Animal Count        | 277    | 267        | 287      | 276      | 270     | 295         |           |           |            |          |           |     | n/a   |
| Placed in Foster Care         | 47     | 25         | 49       | 19       | 26      | 40          |           |           |            |          |           |     | 206   |
|                               |        |            |          |          |         |             |           |           |            |          |           |     |       |