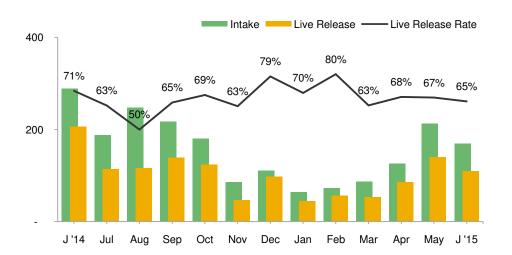

## Animal Care & Control Team of Philadelphia 2015 Shelter Statistics - Small Animals & Wildlife

|                                | Jan         | Feb        | Mar       | Apr       | May      | Jun         | Jul       | Aug       | Sept      | Oct      | Nov        | Dec | Total |
|--------------------------------|-------------|------------|-----------|-----------|----------|-------------|-----------|-----------|-----------|----------|------------|-----|-------|
| Intake                         | 64          | 73         | 87        | 126       | 213      | 169         | -         | -         | -         | -        | -          | -   | 732   |
| Stray or Wildlife              | 42          | 42         | 68        | 107       | 185      | 139         |           |           |           |          |            |     | 583   |
| Surrendered by Owner           | 22          | 31         | 19        | 19        | 27       | 30          |           |           |           |          |            |     | 148   |
| Transferred In                 | -           | -          | -         | -         | 1        | -           |           |           |           |          |            |     | 1     |
| Live Release                   | 44          | 56         | 53        | 86        | 140      | 109         | -         | -         | -         | -        | -          | -   | 488   |
| Adopted                        | 2           | 3          | 3         | 2         | 2        | 5           |           |           |           |          |            |     | 17    |
| Returned to Owner              | -           | -          | -         | -         | -        | -           |           |           |           |          |            |     | -     |
| Transferred to Rescue          | 35          | 44         | 37        | 66        | 114      | 92          |           |           |           |          |            |     | 388   |
| Released                       | 7           | 9          | 13        | 18        | 24       | 12          |           |           |           |          |            |     | 83    |
| Non-Live Outcomes              | 24          | 17         | 35        | 41        | 72       | 61          |           | -         | -         | _        | -          | -   | 250   |
| Shelter Euthanasia             | 18          | 13         | 31        | 41        | 68       | 58          |           |           |           |          |            |     | 229   |
| Owner Intended Euthanasia      | 1           | 1          | -         | -         | -        | -           |           |           |           |          |            |     | 2     |
| Died                           | 1           | 1          | 4         | -         | 4        | 3           |           |           |           |          |            |     | 13    |
| Missing                        | 4           | 2          | -         | -         | -        | -           |           |           |           |          |            |     | 6     |
| Live Release Rate              | 70%         | 80%        | 63%       | 68%       | 67%      | 65%         |           |           |           |          |            |     | 68%   |
| Live Release Rate = Live Re    | elease / (I | Live Rele  | ease + To | otal Euth | nanized) |             |           |           |           |          |            |     |       |
| The June Live Release Rate doe | es not inc  | lude 3 a   | nimals th | nat died  | or were  | lost in ca  | are, or 2 | 8 animal  | s that we | ere dead | l on arriv | al. |       |
| BFAS Save Rate                 | 63%         | 78%        | 60%       | 67%       | 66%      | 64%         |           |           |           |          |            |     | 66%   |
| Best Friends Animal Society    | Save Ra     | ate = (Int | ake - No  | n-Live C  | outcome  | s) / (Intal | ke - Ow   | ner Inten | ded Euth  | nanasia) |            |     |       |
| Month End Animal Count         | 4           | 4          | 3         | 2         | 3        | 2           |           |           |           |          |            |     | n/a   |
| Placed in Foster Care          | -           | 1          | -         | -         | -        | -           |           |           |           |          |            |     | 1     |
| Spay/Neuter Surgeries          | -           | -          | -         | -         | -        | -           |           |           |           |          |            |     | -     |