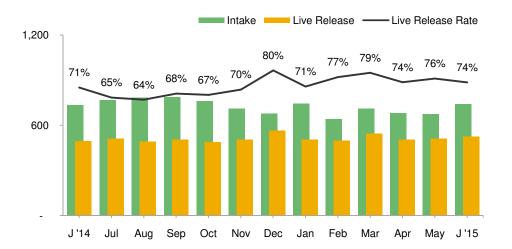

## Animal Care & Control Team of Philadelphia 2015 Shelter Statistics - All Animals

|                                | Jan       | Feb        | Mar       | Apr       | May      | Jun         | Jul      | Aug       | Sept      | Oct      | Nov      | Dec      | Total  |
|--------------------------------|-----------|------------|-----------|-----------|----------|-------------|----------|-----------|-----------|----------|----------|----------|--------|
| Intake                         | 1,651     | 1,487      | 1,740     | 2,145     | 2,303    | 2,475       | -        | -         | -         | -        | -        | -        | 11,801 |
| Stray                          | 957       | 879        | 1,050     | 1,404     | 1,537    | 1,623       |          |           |           |          |          |          | 7,450  |
| Surrendered by Owner           | 690       | 601        | 677       | 730       | 752      | 845         |          |           |           |          |          |          | 4,295  |
| Transferred In                 | 4         | 7          | 13        | 11        | 14       | 7           |          |           |           |          |          |          | 56     |
| Live Release                   | 1,285     | 1,195      | 1,372     | 1,462     | 1,514    | 1,450       | -        | -         | -         | -        | -        | -        | 8,278  |
| Adopted                        | 560       | 579        | 662       | 593       | 507      | 509         |          |           |           |          |          |          | 3,410  |
| Returned to Owner              | 141       | 101        | 101       | 105       | 136      | 99          |          |           |           |          |          |          | 648    |
| Transferred to Rescue          | 547       | 491        | 514       | 666       | 756      | 721         |          |           |           |          |          |          | 3,695  |
| Released                       | 72        | 24         | 95        | 98        | 115      | 121         |          |           |           |          |          |          | 525    |
| Non-Live Outcomes              | 354       | 307        | 353       | 459       | 546      | 743         | -        | -         | -         | -        | -        | -        | 2,762  |
| Shelter Euthanasia             | 299       | 277        | 284       | 398       | 431      | 601         |          |           |           |          |          |          | 2,290  |
| Owner Intended Euthanasia      | 33        | 12         | 18        | 15        | 10       | 18          |          |           |           |          |          |          | 106    |
| Died                           | 13        | 11         | 38        | 35        | 90       | 83          |          |           |           |          |          |          | 270    |
| Missing                        | 9         | 7          | 13        | 11        | 15       | 41          |          |           |           |          |          |          | 96     |
| Live Release Rate              | 79%       | 81%        | 82%       | 78%       | 77%      | 70%         |          |           |           |          |          |          | 78%    |
| Live Release Rate = Live Re    |           |            |           |           |          |             |          |           |           |          |          |          | 7070   |
| The June Live Release Rate doe | es not in | clude 12   | 4 animal  | s that di | ed or we | re lost in  | care, or | r 159 ani | imals tha | t were d | ead on a | ırrival. |        |
| BFAS Save Rate                 | 80%       | 80%        | 81%       | 79%       | 77%      | 70%         |          |           |           |          |          |          | 77%    |
| Best Friends Animal Society    | Save R    | ate = (Int | take - No | n-Live C  | Outcome  | s) / (Intal | ke - Owr | ner Inten | ded Euth  | nanasia) |          |          |        |
| Month End Animal Count         | 1,488     | 1,473      | 1,491     | 1,709     | 1,958    | 2,243       |          |           |           |          |          |          | n/a    |
| Placed in Foster Care          | 151       | 111        | 149       | 295       | 368      | 421         |          |           |           |          |          |          | 1,495  |

| 4,000 | _     |      |     |     |     | Intake |     | Live F   | Release |     | Live F | Release | e Rate |
|-------|-------|------|-----|-----|-----|--------|-----|----------|---------|-----|--------|---------|--------|
| 4,000 |       |      |     |     |     | 78%    | 85% | 79%      | 81%     | 82% | 78%    | 77%     |        |
|       | 70%   | 62%  |     | 67% | 69% |        |     | <u> </u> |         |     | _      |         | 70%    |
|       |       | 0270 | 60% |     |     |        |     |          |         |     |        |         |        |
| 2,000 | -     |      |     |     |     |        |     |          |         |     |        |         |        |
|       |       |      |     |     |     |        |     |          |         |     |        |         |        |
|       |       |      |     |     |     |        |     |          |         |     |        |         |        |
| -     |       | Ļ    | ļ   | ļ   | ļ   |        | ļ   | ļ        | ļ       |     |        |         |        |
|       | J '14 | Jul  | Aug | Sep | Oct | Nov    | Dec | Jan      | Feb     | Mar | Apr    | May     | J '15  |