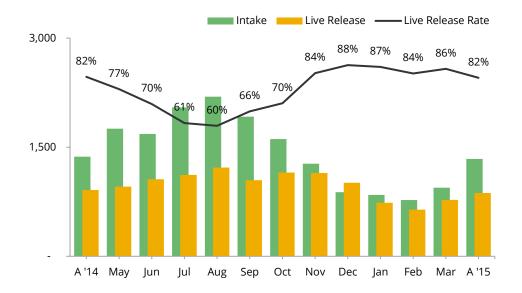

## Animal Care & Control Team of Philadelphia 2015 Shelter Statistics - Cats

|                           | Jan | Feb | Mar | Apr   | May | Jun | Jul | Aug | Sept | Oct | Nov | Dec | Total |
|---------------------------|-----|-----|-----|-------|-----|-----|-----|-----|------|-----|-----|-----|-------|
| Intake                    | 843 | 774 | 942 | 1,339 | -   | -   | -   | -   | -    | -   | -   | -   | 3,898 |
| Stray                     | 510 | 504 | 618 | 902   |     |     |     |     |      |     |     |     | 2,534 |
| Surrendered by Owner      | 330 | 268 | 319 | 430   |     |     |     |     |      |     |     |     | 1,347 |
| Transferred In            | 3   | 2   | 5   | 7     |     |     |     |     |      |     |     |     | 17    |
| Live Release              | 737 | 642 | 776 | 870   | -   | -   | -   | -   | -    | -   | -   | -   | 3,025 |
| Adopted                   | 434 | 409 | 465 | 407   |     |     |     |     |      |     |     |     | 1,715 |
| Returned to Owner         | 14  | 23  | 19  | 10    |     |     |     |     |      |     |     |     | 66    |
| Transferred to Rescue     | 224 | 195 | 210 | 373   |     |     |     |     |      |     |     |     | 1,002 |
| Released                  | 65  | 15  | 82  | 80    |     |     |     |     |      |     |     |     | 242   |
| Non-Live Outcomes         | 127 | 137 | 170 | 237   | -   | -   | -   | -   | -    | -   | -   | -   | 671   |
| Shelter Euthanasia        | 99  | 119 | 116 | 188   |     |     |     |     |      |     |     |     | 522   |
| Owner Intended Euthanasia | 13  | 5   | 11  | 5     |     |     |     |     |      |     |     |     | 34    |
| Died                      | 10  | 9   | 31  | 34    |     |     |     |     |      |     |     |     | 84    |
| Missing                   | 5   | 4   | 12  | 10    |     |     |     |     |      |     |     |     | 31    |
| Live Release Rate         | 87% | 84% | 86% | 82%   |     |     |     |     |      |     |     |     | 84%   |

Live Release Rate = Live Release / (Live Release + Total Euthanized)

The April Live Release Rate does not include 46 animals that died or were lost in care, or 143 animals that were dead on arrival.

| BFAS Save Rate | 86% | 83% | 83% | 83% |  |  |  |  |  |  |  |  | 84% |  |
|----------------|-----|-----|-----|-----|--|--|--|--|--|--|--|--|-----|--|
|----------------|-----|-----|-----|-----|--|--|--|--|--|--|--|--|-----|--|

Best Friends Animal Society Save Rate = (Intake - Non-Live Outcomes) / (Intake - Owner Intended Euthanasia)

Month End Animal Count
Placed in Foster Care
Spay/Neuter Surgeries

| 1,207 | 1,202 | 1,201 | 1,431 |  |  |  |  | n/a   |
|-------|-------|-------|-------|--|--|--|--|-------|
| 104   | 85    | 100   | 276   |  |  |  |  | 565   |
| 435   | 453   | 439   | 474   |  |  |  |  | 1,801 |