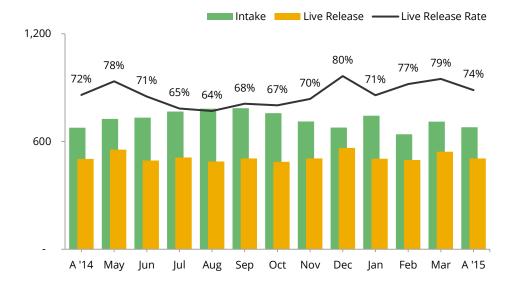

## Animal Care & Control Team of Philadelphia 2015 Shelter Statistics - Dogs

|                                 | Jan       | Feb       | Mar       | Apr       | May      | Jun        | Jul      | Aug      | Sept      | Oct      | Nov      | Dec      | Total |
|---------------------------------|-----------|-----------|-----------|-----------|----------|------------|----------|----------|-----------|----------|----------|----------|-------|
| Intake                          | 744       | 640       | 711       | 680       | -        | -          | -        | -        | -         | -        | -        | -        | 2,775 |
| Stray                           | 405       | 333       | 364       | 395       |          |            |          |          |           |          |          |          | 1,497 |
| Surrendered by Owner            | 338       | 302       | 339       | 281       |          |            |          |          |           |          |          |          | 1,260 |
| Transferred In                  | 1         | 5         | 8         | 4         |          |            |          |          |           |          |          |          | 18    |
| Live Release                    | 504       | 497       | 543       | 506       | -        | -          | -        | -        | -         | -        | -        | -        | 2,050 |
| Adopted                         | 124       | 167       | 194       | 184       |          |            |          |          |           |          |          |          | 669   |
| Returned to Owner               | 92        | 78        | 82        | 95        |          |            |          |          |           |          |          |          | 347   |
| Transferred to Rescue           | 288       | 252       | 267       | 227       |          |            |          |          |           |          |          |          | 1,034 |
| Released                        | n/a       | n/a       | n/a       | n/a       |          |            |          |          |           |          |          |          | n/a   |
| Non-Live Outcomes               | 203       | 153       | 148       | 181       | -        | -          | -        | -        | -         | -        | -        | -        | 685   |
| Shelter Euthanasia              | 182       | 145       | 137       | 169       |          |            |          |          |           |          |          |          | 633   |
| Owner Intended Euthanasia       | 19        | 6         | 7         | 10        |          |            |          |          |           |          |          |          | 42    |
| Died                            | 2         | 1         | 3         | 1         |          |            |          |          |           |          |          |          | 7     |
| Missing                         | -         | 1         | 1         | 1         |          |            |          |          |           |          |          |          | 3     |
| Live Release Rate               | 71%       | 77%       | 79%       | 74%       |          |            |          |          |           |          |          |          | 75%   |
| Live Release Rate = Live Rel    | ease / (L | ive Rele  | ase + To  | tal Euth  | nanized) |            |          |          |           |          |          |          |       |
| The April Live Release Rate doe | s not inc | clude 46  | animals   | s that di | ed or we | ere lost i | in care, | or 143 a | nimals th | nat were | e dead o | n arriva | l.    |
| BFAS Save Rate                  | 75%       | 77%       | 80%       | 74%       |          |            |          |          |           |          |          |          | 76%   |
| Best Friends Animal Society     | Save Ra   | ate = (In | take - No | on-Live ( | Outcom   | es) / (Int | ake - Ov | wner Int | ended Eu  | uthanas  | ia)      |          |       |
| Month End Animal Count          | 277       | 267       | 207       | 276       |          |            |          |          |           |          |          |          | 2/2   |

| Month End Animal Count | 277 | 267 | 287 | 276 |  |  |  |  | n/a |
|------------------------|-----|-----|-----|-----|--|--|--|--|-----|
| Placed in Foster Care  | 47  | 25  | 49  | 19  |  |  |  |  | 140 |
| Spay/Neuter Surgeries  | 162 | 157 | 193 | 176 |  |  |  |  | 688 |