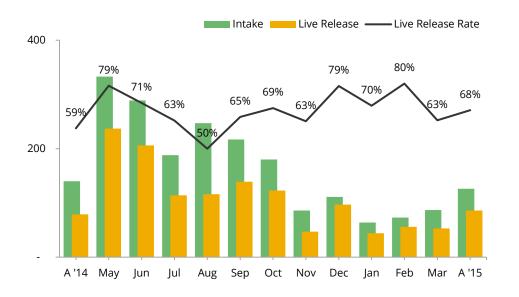

## Animal Care & Control Team of Philadelphia 2015 Shelter Statistics - Small Animals & Wildlife

|                                 | Jan       | Feb        | Mar      | Apr      | May      | Jun        | Jul      | Aug      | Sept      | Oct      | Nov      | Dec      | Total |
|---------------------------------|-----------|------------|----------|----------|----------|------------|----------|----------|-----------|----------|----------|----------|-------|
| Intake                          | 64        | 73         | 87       | 126      | -        | -          | -        | -        | -         | -        | -        | -        | 350   |
| Stray or Wildlife               | 42        | 42         | 68       | 107      |          |            |          |          |           |          |          |          | 259   |
| Surrendered by Owner            | 22        | 31         | 19       | 19       |          |            |          |          |           |          |          |          | 91    |
| Transferred In                  | -         | -          | -        | -        |          |            |          |          |           |          |          |          | -     |
| Live Release                    | 44        | 56         | 53       | 86       | -        | -          | -        | -        | -         | -        | -        | -        | 239   |
| Adopted                         | 2         | 3          | 3        | 2        |          |            |          |          |           |          |          |          | 10    |
| Returned to Owner               | -         | -          | -        | -        |          |            |          |          |           |          |          |          | -     |
| Transferred to Rescue           | 35        | 44         | 37       | 66       |          |            |          |          |           |          |          |          | 182   |
| Released                        | 7         | 9          | 13       | 18       |          |            |          |          |           |          |          |          | 47    |
| Non-Live Outcomes               | 24        | 17         | 35       | 41       | -        | -          | -        | -        | -         | -        | -        | -        | 117   |
| Shelter Euthanasia              | 18        | 13         | 31       | 41       |          |            |          |          |           |          |          |          | 103   |
| Owner Intended Euthanasia       | 1         | 1          | -        | -        |          |            |          |          |           |          |          |          | 2     |
| Died                            | 1         | 1          | 4        | -        |          |            |          |          |           |          |          |          | 6     |
| Missing                         | 4         | 2          | -        | -        |          |            |          |          |           |          |          |          | 6     |
| Live Release Rate               | 70%       | 80%        | 63%      | 68%      |          |            |          |          |           |          |          |          | 69%   |
| Live Release Rate = Live Rel    | ease / (L | ive Rele   | ase + To | tal Euth | anized)  |            |          |          |           |          |          |          |       |
| The April Live Release Rate doe | s not inc | clude 46   | animals  | that di  | ed or we | ere lost i | n care,  | or 143 a | nimals th | nat were | e dead o | n arriva |       |
| BFAS Save Rate                  | 63%       | 78%        | 60%      | 67%      |          |            |          |          |           |          |          |          | 67%   |
| Best Friends Animal Society     | Save Ra   | ate = (Int | ake - No | n-Live ( | Outcom   | es) / (Int | ake - Ov | vner Int | ended Eu  | uthanas  | ia)      |          |       |
| Month End Animal Count          | 4         | 4          | 3        | 2        |          |            |          |          |           |          |          |          | n/a   |
| Placed in Foster Care           | -         | 1          | -        | -        |          |            |          |          |           |          |          |          | 1     |

Spay/Neuter Surgeries