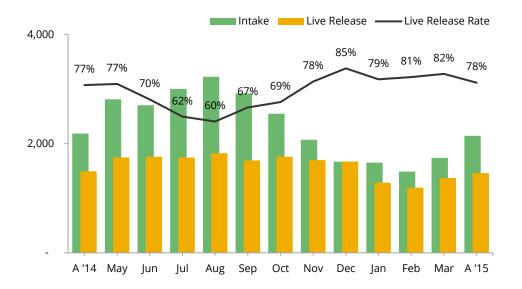

## Animal Care & Control Team of Philadelphia 2015 Shelter Statistics - All Animals

|                              | Jan       | Feb       | Mar      | Apr       | May     | Jun | Jul | Aug | Sept | Oct | Nov | Dec | Total |
|------------------------------|-----------|-----------|----------|-----------|---------|-----|-----|-----|------|-----|-----|-----|-------|
| Intake                       | 1,651     | 1,487     | 1,740    | 2,145     | -       | -   | -   | -   | -    | -   | -   | -   | 7,023 |
| Stray                        | 957       | 879       | 1,050    | 1,404     |         |     |     |     |      |     |     |     | 4,290 |
| Surrendered by Owner         | 690       | 601       | 677      | 730       |         |     |     |     |      |     |     |     | 2,698 |
| Transferred In               | 4         | 7         | 13       | 11        |         |     |     |     |      |     |     |     | 35    |
| 5.1                          |           |           |          |           |         |     |     |     |      |     |     |     |       |
| Live Release                 | 1,285     | 1,195     | 1,372    | 1,462     | -       | -   | -   | -   | -    | -   | -   | -   | 5,314 |
| Adopted                      | 560       | 579       | 662      | 593       |         |     |     |     |      |     |     |     | 2,394 |
| Returned to Owner            | 141       | 101       | 101      | 105       |         |     |     |     |      |     |     |     | 413   |
| Transferred to Rescue        | 547       | 491       | 514      | 666       |         |     |     |     |      |     |     |     | 2,218 |
| Released                     | 72        | 24        | 95       | 98        |         |     |     |     |      |     |     |     | 289   |
| Non-Live Outcomes            | 354       | 307       | 353      | 459       |         |     |     |     |      |     |     |     | 1,473 |
|                              |           |           |          |           | -       | -   | -   | -   | -    | -   | -   | -   |       |
| Shelter Euthanasia           | 299       | 277       | 284      | 398       |         |     |     |     |      |     |     |     | 1,258 |
| Owner Intended Euthanasia    | 33        | 12        | 18       | 15        |         |     |     |     |      |     |     |     | 78    |
| Died                         | 13        | 11        | 38       | 35        |         |     |     |     |      |     |     |     | 97    |
| Missing                      | 9         | 7         | 13       | 11        |         |     |     |     |      |     |     |     | 40    |
| -                            |           |           |          |           |         |     |     |     |      |     |     |     |       |
| Live Release Rate            | 79%       | 81%       | 82%      | 78%       |         |     |     |     |      |     |     |     | 80%   |
| Live Release Rate = Live Rel | ease / (l | _ive Rele | ase + To | otal Euth | anized) |     |     |     |      |     |     |     |       |

The April Live Release Rate does not include 46 animals that died or were lost in care, or 143 animals that were dead on arrival.

| BFAS Save Rate 80% 80% 8 | % 79% |  | 80% |
|--------------------------|-------|--|-----|
|--------------------------|-------|--|-----|

Best Friends Animal Society Save Rate = (Intake - Non-Live Outcomes) / (Intake - Owner Intended Euthanasia)

Month End Animal Count
Placed in Foster Care
Spay/Neuter Surgeries

| 1,488 | 1,473 | 1,491 | 1,709 |  |  |  |  | n/a   |
|-------|-------|-------|-------|--|--|--|--|-------|
| 151   | 111   | 149   | 295   |  |  |  |  | 706   |
| 597   | 610   | 632   | 650   |  |  |  |  | 2,489 |