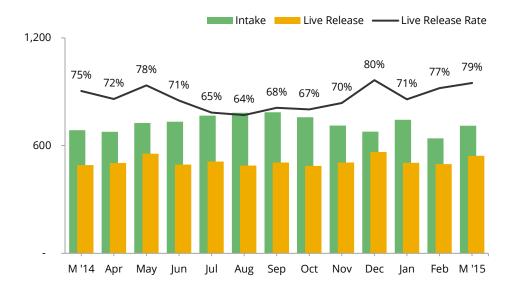

## Animal Care & Control Team of Philadelphia 2015 Shelter Statistics - Dogs

|                                | Jan       | Feb      | Mar       | Apr      | May      | Jun      | Jul      | Aug      | Sept     | Oct      | Nov     | Dec        | Total |
|--------------------------------|-----------|----------|-----------|----------|----------|----------|----------|----------|----------|----------|---------|------------|-------|
| Intake                         | 744       | 640      | 711       | -        | -        | -        | -        | -        | -        | -        | -       | -          | 2,095 |
| Stray                          | 405       | 333      | 364       |          |          |          |          |          |          |          |         |            | 1,102 |
| Surrendered by Owner           | 338       | 302      | 339       |          |          |          |          |          |          |          |         |            | 979   |
| Transferred In                 | 1         | 5        | 8         |          |          |          |          |          |          |          |         |            | 14    |
| Live Release                   | 504       | 497      | 543       | -        | -        | -        | -        | -        | -        | -        | -       | -          | 1,544 |
| Adopted                        | 124       | 167      | 194       |          |          |          |          |          |          |          |         |            | 485   |
| Returned to Owner              | 92        | 78       | 82        |          |          |          |          |          |          |          |         |            | 252   |
| Transferred to Rescue          | 288       | 252      | 267       |          |          |          |          |          |          |          |         |            | 807   |
| Released                       | n/a       | -        |           |          |          |          |          |          |          |          |         |            | n/a   |
| Total Euthanized               | 201       | 151      | 144       | -        | -        | -        | -        | -        | -        | -        | -       | -          | 496   |
| Owner Intended Euthanasia      | 19        | 6        | 7         |          |          |          |          |          |          |          |         |            | 32    |
| All Other Euthanasia           | 182       | 145      | 137       |          |          |          |          |          |          |          |         |            | 464   |
| Died                           | 2         | 1        | 3         |          |          |          |          |          |          |          |         |            | 6     |
| Missing                        | -         | 1        | 1         |          |          |          |          |          |          |          |         |            | 2     |
| Live Release Rate              | 71%       | 77%      | 79%       |          |          |          |          |          |          |          |         |            | 76%   |
| Live Release Rate = Live Rel   | ease / (L | ive Rele | ase + To  | tal Euth | nanized) |          |          |          |          |          |         |            |       |
| Adjusted Live Release Rate     | 73%       | 77%      | 80%       |          |          |          |          |          |          |          |         |            | 77%   |
| Adjusted Live Release Rate     | = Live Re | elease / | (Live Rel | lease +  | Total Eu | ıthanize | d - Own  | er Inten | ded Eutl | nanasia) | )       |            |       |
| The March Live Release Rate do | oes not i | nclude 4 | 1 animal: | s that d | ied or w | ere lost | in care, | or 58 ar | imals th | at were  | dead or | n arrival. |       |
|                                |           |          |           |          |          |          |          |          |          |          |         |            |       |
| Month End Animal Count         | 277       | 267      | 287       |          |          |          |          |          |          |          |         |            | n/a   |