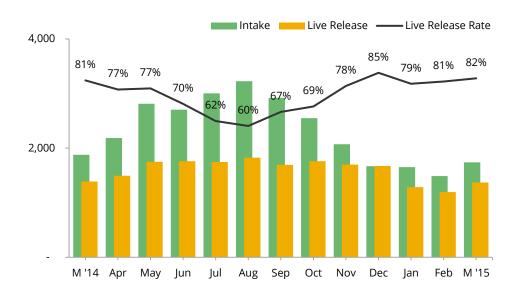

## Animal Care & Control Team of Philadelphia 2015 Shelter Statistics - All Animals

|                              | Jan       | Feb       | Mar       | Apr       | May      | Jun | Jul | Aug | Sept | Oct | Nov | Dec | Total |
|------------------------------|-----------|-----------|-----------|-----------|----------|-----|-----|-----|------|-----|-----|-----|-------|
| Intake                       | 1,651     | 1,487     | 1,740     | -         | -        | -   | -   | -   | -    | -   | -   | -   | 4,878 |
| Stray                        | 957       | 879       | 1,050     |           |          |     |     |     |      |     |     |     | 2,886 |
| Surrendered by Owner         | 690       | 601       | 677       |           |          |     |     |     |      |     |     |     | 1,968 |
| Transferred In               | 4         | 7         | 13        |           |          |     |     |     |      |     |     |     | 24    |
| Live Release                 | 1,285     | 1,195     | 1,372     | -         | -        | -   | -   | -   | -    | -   | -   | -   | 3,852 |
| Adopted                      | 560       | 579       | 662       |           |          |     |     |     |      |     |     |     | 1,801 |
| Returned to Owner            | 141       | 101       | 101       |           |          |     |     |     |      |     |     |     | 308   |
| Transferred to Rescue        | 547       | 491       | 514       |           |          |     |     |     |      |     |     |     | 1,552 |
| Released                     | 72        | 24        | 95        |           |          |     |     |     |      |     |     |     | 191   |
| Total Euthanized             | 332       | 289       | 302       | -         | -        | -   | -   | -   | -    | -   | -   | -   | 923   |
| Owner Intended Euthanasia    | 33        | 12        | 18        |           |          |     |     |     |      |     |     |     | 63    |
| All Other Euthanasia         | 299       | 277       | 284       |           |          |     |     |     |      |     |     |     | 860   |
| Died                         | 13        | 11        | 38        |           |          |     |     |     |      |     |     |     | 62    |
| Missing                      | 9         | 7         | 13        |           |          |     |     |     |      |     |     |     | 29    |
| Live Delegge Date            | 700/      | 010/      | 020/      |           |          |     |     |     |      |     |     |     | 04.0/ |
| Live Release Rate            | 79%       | 81%       | 82%       |           | . 15     |     |     |     |      |     |     |     | 81%   |
| Live Release Rate = Live Rel | ease / (l | _ive Rele | ease + To | ital Euth | nanized) |     |     |     |      |     |     |     |       |
| Adjusted Live Release Rate   | 81%       | 81%       | 83%       |           |          |     |     |     |      |     |     |     | 82%   |

Adjusted Live Release Rate = Live Release / (Live Release + (Total Euthanized - Owner Intended Euthanasia))

The March Live Release Rate does not include 51 animals that died or were lost in care, or 151 animals that were dead on arrival.