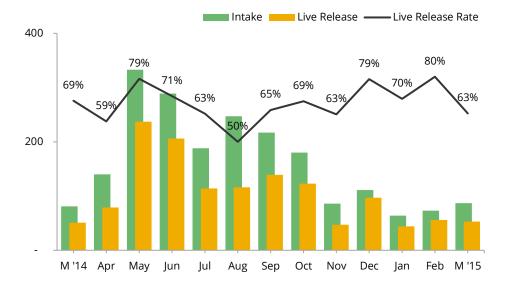

## Animal Care & Control Team of Philadelphia 2015 Shelter Statistics - Small Animals & Wildlife

|                                | Jan       | Feb      | Mar      | Apr      | May       | Jun       | Jul       | Aug       | Sept     | Oct      | Nov     | Dec      | Total |
|--------------------------------|-----------|----------|----------|----------|-----------|-----------|-----------|-----------|----------|----------|---------|----------|-------|
| Intake                         | 64        | 73       | 87       | -        | -         | -         | -         | -         | -        | -        | -       | -        | 224   |
| Stray or Wildlife              | 42        | 42       | 68       |          |           |           |           |           |          |          |         |          | 152   |
| Surrendered by Owner           | 22        | 31       | 19       |          |           |           |           |           |          |          |         |          | 72    |
| Transferred In                 | -         | -        | -        |          |           |           |           |           |          |          |         |          | -     |
| Live Release                   | 44        | 56       | 53       | -        | -         | -         | -         | -         | -        | -        | -       | -        | 153   |
| Adopted                        | 2         | 3        | 3        |          |           |           |           |           |          |          |         |          | 8     |
| Returned to Owner              | -         | -        | -        |          |           |           |           |           |          |          |         |          | -     |
| Transferred to Rescue          | 35        | 44       | 37       |          |           |           |           |           |          |          |         |          | 116   |
| Released                       | 7         | 9        | 13       |          |           |           |           |           |          |          |         |          | 29    |
| Total Euthanized               | 19        | 14       | 31       | -        | -         | -         | -         | -         | -        | -        | -       | -        | 64    |
| Owner Intended Euthanasia      | 1         | 1        | -        |          |           |           |           |           |          |          |         |          | 2     |
| All Other Euthanasia           | 18        | 13       | 31       |          |           |           |           |           |          |          |         |          | 62    |
| Died                           | 1         | 1        | 4        |          |           |           |           |           |          |          |         |          | 6     |
| Missing                        | 4         | 2        | -        |          |           |           |           |           |          |          |         |          | 6     |
| Live Release Rate              | 70%       | 80%      | 63%      |          |           |           |           |           |          |          |         |          | 71%   |
| Live Release Rate = Live Rel   | ease / (L | ive Rele | ase + To | tal Euth | nanized)  |           |           |           |          |          |         |          |       |
| Adjusted Live Release Rate     | 71%       | 81%      | 63%      |          |           |           |           |           |          |          |         |          | 71%   |
| Adjusted Live Release Rate     | = Live Re | elease / | (Live Re | ease +   | (Total Eu | ıthanize  | d - Own   | er Inten  | ded Euth | nanasia) | )       |          |       |
| The March Live Release Rate do | oes not i | nclude 4 | l animal | that die | ed or we  | re lost i | n care, c | or 19 ani | mals tha | t were o | dead on | arrival. |       |
| Month Find Animal Court        | 4         | ,        | 2        |          |           |           |           |           |          |          |         |          | 1     |
| Month End Animal Count         | 4         | 4        | 3        |          |           |           |           |           |          |          |         |          | n/a   |