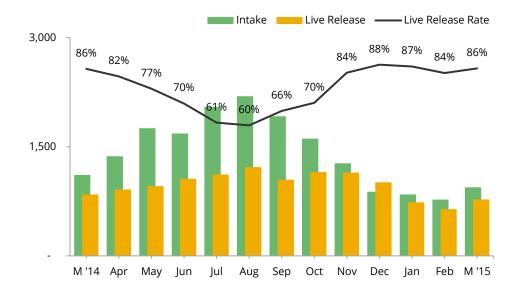

## Animal Care & Control Team of Philadelphia 2015 Shelter Statistics - Cats

|                              | Jan       | Feb      | Mar      | Apr      | May       | Jun      | Jul     | Aug      | Sept     | Oct      | Nov | Dec | Total |
|------------------------------|-----------|----------|----------|----------|-----------|----------|---------|----------|----------|----------|-----|-----|-------|
| Intake                       | 843       | 774      | 942      | -        | -         | -        | -       | -        | -        | -        | -   | -   | 2,559 |
| Stray                        | 510       | 504      | 618      |          |           |          |         |          |          |          |     |     | 1,632 |
| Surrendered by Owner         | 330       | 268      | 319      |          |           |          |         |          |          |          |     |     | 917   |
| Transferred In               | 3         | 2        | 5        |          |           |          |         |          |          |          |     |     | 10    |
| Live Release                 | 737       | 642      | 776      | -        | -         | -        | -       | -        | -        | -        | -   | -   | 2,155 |
| Adopted                      | 434       | 409      | 465      |          |           |          |         |          |          |          |     |     | 1,308 |
| Returned to Owner            | 14        | 23       | 19       |          |           |          |         |          |          |          |     |     | 56    |
| Transferred to Rescue        | 224       | 195      | 210      |          |           |          |         |          |          |          |     |     | 629   |
| Released                     | 65        | 15       | 82       |          |           |          |         |          |          |          |     |     | 162   |
| Total Euthanized             | 112       | 124      | 127      | -        | -         | -        | -       | -        | -        | -        | -   | -   | 363   |
| Owner Intended Euthanasia    | 13        | 5        | 11       |          |           |          |         |          |          |          |     |     | 29    |
| All Other Euthanasia         | 99        | 119      | 116      |          |           |          |         |          |          |          |     |     | 334   |
| Died                         | 10        | 9        | 31       |          |           |          |         |          |          |          |     |     | 50    |
| Missing                      | 5         | 4        | 12       |          |           |          |         |          |          |          |     |     | 21    |
|                              |           |          |          |          |           |          |         |          |          |          |     |     |       |
| Live Release Rate            | 87%       | 84%      | 86%      |          |           |          |         |          |          |          |     |     | 86%   |
| Live Release Rate = Live Rel | ease / (L | ive Rele | ase + To | tal Euth | nanized)  |          |         |          |          |          |     |     |       |
| Adjusted Live Release Rate   | 88%       | 84%      | 87%      |          |           |          |         |          |          |          |     |     | 87%   |
| Adjusted Live Release Rate   | = Live R  | elease / | (Live Re | lease +  | (Total Fi | ıthanize | d - Own | er Inten | ded Futh | nanasia) | )   |     |       |

Adjusted Live Release Rate = Live Release / (Live Release + (Total Euthanized - Owner Intended Euthanasia))

The March Live Release Rate does not include 43 animals that died or were lost in care, or 74 animals that were dead on arrival.