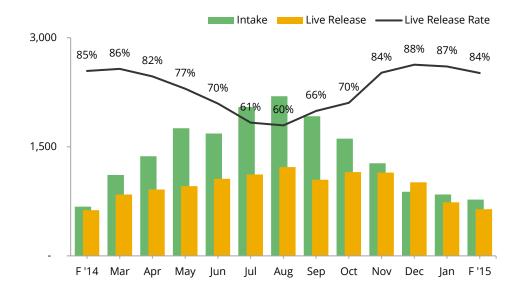

## Animal Care & Control Team of Philadelphia 2015 Shelter Statistics - Cats

| Jan | Feb                                                                                   | Mar                                                                                                                     | Apr                                                                                                                                     | May                                                                                                                                                                                 | Jun | Jul | Aug | Sept | Oct | Nov     | Dec     | Total   |
|-----|---------------------------------------------------------------------------------------|-------------------------------------------------------------------------------------------------------------------------|-----------------------------------------------------------------------------------------------------------------------------------------|-------------------------------------------------------------------------------------------------------------------------------------------------------------------------------------|-----|-----|-----|------|-----|---------|---------|---------|
| 843 | 774                                                                                   | -                                                                                                                       | -                                                                                                                                       | -                                                                                                                                                                                   | -   | -   | -   | -    | -   | -       | -       | 1,617   |
| 510 | 504                                                                                   |                                                                                                                         |                                                                                                                                         |                                                                                                                                                                                     |     |     |     |      |     |         |         | 1,014   |
| 330 | 268                                                                                   |                                                                                                                         |                                                                                                                                         |                                                                                                                                                                                     |     |     |     |      |     |         |         | 598     |
| 3   | 2                                                                                     |                                                                                                                         |                                                                                                                                         |                                                                                                                                                                                     |     |     |     |      |     |         |         | 5       |
| 737 | 642                                                                                   | -                                                                                                                       | -                                                                                                                                       | -                                                                                                                                                                                   | -   | -   | -   | -    | -   | -       | -       | 1,379   |
| 434 | 409                                                                                   |                                                                                                                         |                                                                                                                                         |                                                                                                                                                                                     |     |     |     |      |     |         |         | 843     |
| 14  | 23                                                                                    |                                                                                                                         |                                                                                                                                         |                                                                                                                                                                                     |     |     |     |      |     |         |         | 37      |
| 224 | 195                                                                                   |                                                                                                                         |                                                                                                                                         |                                                                                                                                                                                     |     |     |     |      |     |         |         | 419     |
| 65  | 15                                                                                    |                                                                                                                         |                                                                                                                                         |                                                                                                                                                                                     |     |     |     |      |     |         |         | 80      |
| 112 | 124                                                                                   | -                                                                                                                       | -                                                                                                                                       | -                                                                                                                                                                                   | -   | -   | -   | -    | -   | -       | -       | 236     |
| 13  | 5                                                                                     |                                                                                                                         |                                                                                                                                         |                                                                                                                                                                                     |     |     |     |      |     |         |         | 18      |
| 99  | 119                                                                                   |                                                                                                                         |                                                                                                                                         |                                                                                                                                                                                     |     |     |     |      |     |         |         | 218     |
| 10  | 9                                                                                     |                                                                                                                         |                                                                                                                                         |                                                                                                                                                                                     |     |     |     |      |     |         |         | 19      |
| 5   | 4                                                                                     |                                                                                                                         |                                                                                                                                         |                                                                                                                                                                                     |     |     |     |      |     |         |         | 9       |
| 87% | 84%                                                                                   |                                                                                                                         |                                                                                                                                         |                                                                                                                                                                                     |     |     |     |      |     |         |         | 85%     |
|     |                                                                                       | ase + To                                                                                                                | ntal Futh                                                                                                                               | nanized)                                                                                                                                                                            |     |     |     |      |     |         |         | 0370    |
| 88% | 84%                                                                                   |                                                                                                                         | Jean Edit                                                                                                                               | .c.riized)                                                                                                                                                                          |     |     |     |      |     |         |         | 86%     |
|     | 843<br>510<br>330<br>3<br>737<br>434<br>14<br>224<br>65<br>112<br>13<br>99<br>10<br>5 | 843 774 510 504 330 268 3 2 737 642 434 409 14 23 224 195 65 15 112 124 13 5 99 119 10 9 5 4  87% 84% ease / (Live Rele | 843 774 - 510 504 330 268 3 2 737 642 - 434 409 14 23 224 195 65 15  112 124 - 13 5 99 119  10 9 5 4  87% 84% ease / (Live Release + To | 843 774 510 504 330 268 3 2 737 642 434 409 14 23 224 195 65 15 112 124 13 5 99 119 10 9 5 4 87% 84% ease / (Live Release + Total Euthern 19 10 10 10 10 10 10 10 10 10 10 10 10 10 | 843 | 843 | 843 | 843  | 843 | 843 774 | 843 774 | 843 774 |

Adjusted Live Release Rate = Live Release / (Live Release + (Total Euthanized - Owner Intended Euthanasia))

The February Live Release Rate does not include 13 animals that died or were lost in care, or 51 animals that were dead on arrival.