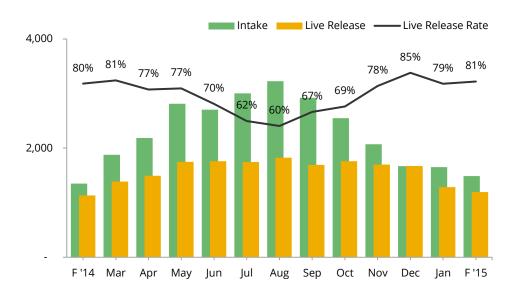

## Animal Care & Control Team of Philadelphia 2015 Shelter Statistics - All Animals

| Jan        | Feb                                                                                         | Mar                                                                                                                                     | Apr       | May      | Jun   | Jul   | Aug                                                                                | Sept        | Oct   | Nov         | Dec         | Total |
|------------|---------------------------------------------------------------------------------------------|-----------------------------------------------------------------------------------------------------------------------------------------|-----------|----------|-------|-------|------------------------------------------------------------------------------------|-------------|-------|-------------|-------------|-------|
| 1,651      | 1,487                                                                                       | -                                                                                                                                       | -         | -        | -     | -     | -                                                                                  | -           | -     | -           | -           | 3,138 |
| 957        | 879                                                                                         |                                                                                                                                         |           |          |       |       |                                                                                    |             |       |             |             | 1,836 |
| 690        | 601                                                                                         |                                                                                                                                         |           |          |       |       |                                                                                    |             |       |             |             | 1,291 |
| 4          | 7                                                                                           |                                                                                                                                         |           |          |       |       |                                                                                    |             |       |             |             | 11    |
| 1,285      | 1,195                                                                                       | -                                                                                                                                       | -         | -        | -     | -     | -                                                                                  | -           | -     | -           | -           | 2,480 |
| 560        | 579                                                                                         |                                                                                                                                         |           |          |       |       |                                                                                    |             |       |             |             | 1,139 |
| 141        | 101                                                                                         |                                                                                                                                         |           |          |       |       |                                                                                    |             |       |             |             | 207   |
| 547        | 491                                                                                         |                                                                                                                                         |           |          |       |       |                                                                                    |             |       |             |             | 1,038 |
| 72         | 24                                                                                          |                                                                                                                                         |           |          |       |       |                                                                                    |             |       |             |             | 96    |
| 332        | 289                                                                                         | -                                                                                                                                       | -         | -        | -     | -     | -                                                                                  | -           | -     | -           | -           | 621   |
| 33         | 12                                                                                          |                                                                                                                                         |           |          |       |       |                                                                                    |             |       |             |             | 45    |
| 299        | 277                                                                                         |                                                                                                                                         |           |          |       |       |                                                                                    |             |       |             |             | 576   |
| 13         | 11                                                                                          |                                                                                                                                         |           |          |       |       |                                                                                    |             |       |             |             | 24    |
| 9          | 7                                                                                           |                                                                                                                                         |           |          |       |       |                                                                                    |             |       |             |             | 16    |
| 79%        | 81%                                                                                         |                                                                                                                                         |           |          |       |       |                                                                                    |             |       |             |             | 80%   |
| lease / (l | _ive Rele                                                                                   | ase + To                                                                                                                                | otal Euth | nanized) |       |       |                                                                                    |             |       |             |             |       |
| 81%        | 81%                                                                                         |                                                                                                                                         |           |          |       |       |                                                                                    |             |       |             |             | 81%   |
|            | 1,651<br>957<br>690<br>4<br>1,285<br>560<br>141<br>547<br>72<br>332<br>33<br>299<br>13<br>9 | 1,651 1,487 957 879 690 601 4 7  1,285 1,195 560 579 141 101 547 491 72 24  332 289 33 12 299 277  13 11 9 7  79% 81% ease / (Live Rele | 1,651     | 1,651    | 1,651 | 1,651 | 1,651 1,487 957 879 690 601 4 7 7 79% 81% ease / (Live Release + Total Euthanized) | 1,651 1,487 | 1,651 | 1,651 1,487 | 1,651 1,487 | 1,651 |

Adjusted Live Release Rate = Live Release / (Live Release + (Total Euthanized - Owner Intended Euthanasia))

The February Live Release Rate does not include 18 animals that died or were lost in care, or 119 animals that were dead on arrival.