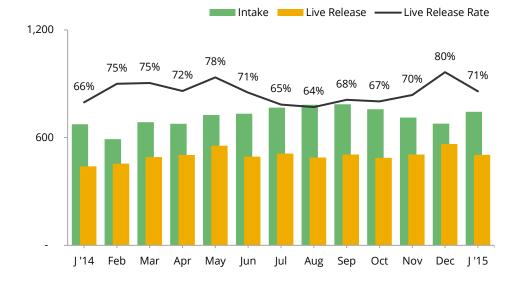

## Animal Care & Control Team of Philadelphia 2015 Shelter Statistics - Cats

|                                 | Jan | Feb      | Mar      | Apr       | May       | Jun      | Jul     | Aug      | Sept     | Oct      | Nov | Dec      | Total |
|---------------------------------|-----|----------|----------|-----------|-----------|----------|---------|----------|----------|----------|-----|----------|-------|
| Intake                          | 843 | -        | -        | -         | -         | -        | -       | -        | -        | -        | -   | -        | 843   |
| Stray                           | 510 |          |          |           |           |          |         |          |          |          |     |          | 510   |
| Surrendered by Owner            | 330 |          |          |           |           |          |         |          |          |          |     |          | 330   |
| Transferred In                  | 3   |          |          |           |           |          |         |          |          |          |     |          | 3     |
| Live Release                    | 737 | -        | -        | -         | -         | -        | -       | -        | -        | -        | -   | -        | 737   |
| Adopted                         | 434 |          |          |           |           |          |         |          |          |          |     |          | 434   |
| Returned to Owner               | 14  |          |          |           |           |          |         |          |          |          |     |          | 14    |
| Transferred to Rescue           | 224 |          |          |           |           |          |         |          |          |          |     |          | 224   |
| Released                        | 65  |          |          |           |           |          |         |          |          |          |     |          | 65    |
| Total Euthanized                | 112 | -        | -        | -         | -         | -        | -       | -        | -        | -        | -   | -        | 112   |
| Owner Intended Euthanasia       | 13  |          |          |           |           |          |         |          |          |          |     |          | 13    |
| All Other Euthanasia            | 99  |          |          |           |           |          |         |          |          |          |     |          | 99    |
| Died                            | 10  |          |          |           |           |          |         |          |          |          |     |          | 10    |
| Missing                         | 5   |          |          |           |           |          |         |          |          |          |     |          | 5     |
| Live Release Rate               | 87% |          |          |           |           |          |         |          |          |          |     |          | 87%   |
| Live Release Rate = Live Rel    |     | ivo Role | ase + To | ntal Futh | nanized)  |          |         |          |          |          |     |          | 0770  |
| Adjusted Live Release Rate      | 88% |          |          |           | lanizeu)  |          |         |          |          |          |     |          | 88%   |
| Adjusted Live Release Rate      |     | elease / | (Live Re | lease +   | (Total Eu | ıthanize | d - Own | er Inten | ded Eutł | nanasia) | ))  |          | 0070  |
| The January Live Release Rate o |     |          |          |           |           |          |         |          |          |          |     | on arriv | al.   |