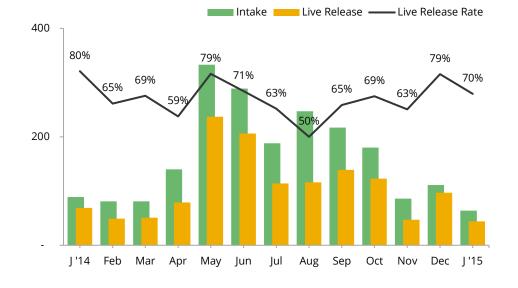

## Animal Care & Control Team of Philadelphia 2015 Shelter Statistics - Small Animals & Wildlife

|                                  | Jan        | Feb      | Mar       | Apr       | May       | Jun       | Jul       | Aug       | Sept     | Oct      | Nov     | Dec      | Total |
|----------------------------------|------------|----------|-----------|-----------|-----------|-----------|-----------|-----------|----------|----------|---------|----------|-------|
| Intake                           | 64         | -        | -         | -         | -         | -         | -         | -         | -        | -        | -       | -        | 64    |
| Stray or Wildlife                | 42         |          |           |           |           |           |           |           |          |          |         |          | 42    |
| Surrendered by Owner             | 22         |          |           |           |           |           |           |           |          |          |         |          | 22    |
| Transferred In                   | -          |          |           |           |           |           |           |           |          |          |         |          | -     |
| Live Release                     | 44         | -        | -         | -         | -         | -         | -         | -         | -        | -        | -       | -        | 44    |
| Adopted                          | 2          |          |           |           |           |           |           |           |          |          |         |          | 2     |
| Returned to Owner                | -          |          |           |           |           |           |           |           |          |          |         |          | -     |
| Transferred to Rescue            | 35         |          |           |           |           |           |           |           |          |          |         |          | 35    |
| Released                         | 7          |          |           |           |           |           |           |           |          |          |         |          | 7     |
| Total Euthanized                 | 19         | -        | -         | -         | -         | -         | -         | -         | -        | -        | -       | -        | 19    |
| Owner Intended Euthanasia        | 1          |          |           |           |           |           |           |           |          |          |         |          | 1     |
| All Other Euthanasia             | 18         |          |           |           |           |           |           |           |          |          |         |          | 18    |
| Died                             | 1          |          |           |           |           |           |           |           |          |          |         |          | 1     |
| Missing                          | 4          |          |           |           |           |           |           |           |          |          |         |          | 4     |
| Live Release Rate                | 70%        |          |           |           |           |           |           |           |          |          |         |          | 70%   |
| Live Release Rate = Live Rel     | lease / (L | ive Rele | ease + To | otal Euth | nanized)  |           |           |           |          |          |         |          | 1     |
| Adjusted Live Release Rate       | 71%        |          |           |           |           |           |           |           |          |          |         |          | 71%   |
| Adjusted Live Release Rate       | = Live Re  | elease / | (Live Re  | lease +   | (Total Eu | uthanize  | d - Own   | er Inten  | ded Eutl | nanasia) | ))      |          | 1     |
| The January Live Release Rate of | does not   | include  | e 5 anim  | al that d | lied or w | as lost i | n care, c | or 17 ani | mals tha | at were  | dead on | arrival. |       |
| Month End Animal Count           | 4          |          |           |           |           |           |           |           |          |          |         |          | n/a   |
|                                  |            |          |           |           |           |           |           |           |          |          |         |          |       |