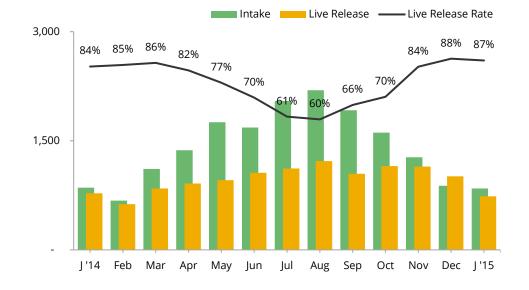

## Animal Care & Control Team of Philadelphia 2015 Shelter Statistics - Dogs

|                                 | Jan       | Feb      | Mar       | Apr       | May       | Jun      | Jul       | Aug        | Sept     | Oct      | Nov      | Dec       | Total |
|---------------------------------|-----------|----------|-----------|-----------|-----------|----------|-----------|------------|----------|----------|----------|-----------|-------|
| Intake                          | 744       | -        | -         | -         | -         | -        | -         | -          | -        | -        | -        | -         | 744   |
| Stray                           | 405       |          |           |           |           |          |           |            |          |          |          |           | 405   |
| Surrendered by Owner            | 338       |          |           |           |           |          |           |            |          |          |          |           | 338   |
| Transferred In                  | 1         |          |           |           |           |          |           |            |          |          |          |           | 1     |
| Live Release                    | 504       | -        | -         | -         | -         | -        | -         | -          | -        | -        | -        | -         | 504   |
| Adopted                         | 124       |          |           |           |           |          |           |            |          |          |          |           | 124   |
| Returned to Owner               | 92        |          |           |           |           |          |           |            |          |          |          |           | 92    |
| Transferred to Rescue           | 288       |          |           |           |           |          |           |            |          |          |          |           | 288   |
| Released                        | n/a       |          |           |           |           |          |           |            |          |          |          |           | n/a   |
| Total Euthanized                | 201       | -        | -         | -         | -         | -        | -         | -          | -        | -        | -        | -         | 201   |
| Owner Intended Euthanasia       | 19        |          |           |           |           |          |           |            |          |          |          |           | 19    |
| All Other Euthanasia            | 182       |          |           |           |           |          |           |            |          |          |          |           | 182   |
| Died                            | 2         |          |           |           |           |          |           |            |          |          |          |           | 2     |
| Missing                         | -         |          |           |           |           |          |           |            |          |          |          |           | -     |
| Live Release Rate               | 71%       |          |           |           |           |          |           |            |          |          |          |           | 71%   |
| Live Release Rate = Live Rel    | ease / (L | ive Rele | ease + To | otal Euth | nanized)  |          |           |            |          |          |          |           |       |
| Adjusted Live Release Rate      | 73%       |          |           |           |           |          |           |            |          |          |          |           | 73%   |
| Adjusted Live Release Rate      | = Live Re | elease / | (Live Re  | lease +   | (Total Eu | ithanize | d - Own   | er Inten   | ded Eutł | nanasia) | )        |           |       |
| The January Live Release Rate c | loes not  | include  | e 2 anim  | als that  | died or v | vere los | t in care | e, or 63 a | nimals t | hat wer  | e dead o | on arriva | I.    |