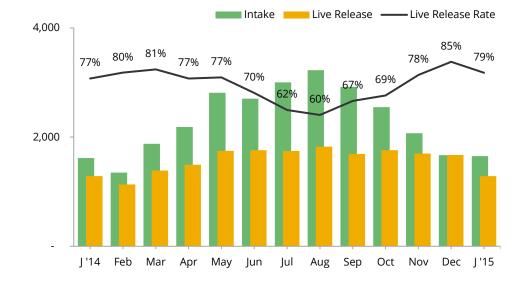

## Animal Care & Control Team of Philadelphia 2015 Shelter Statistics - All Animals

|                                 | Jan       | Feb      | Mar       | Apr       | May       | Jun      | Jul      | Aug       | Sept     | Oct      | Nov      | Dec       | Total |
|---------------------------------|-----------|----------|-----------|-----------|-----------|----------|----------|-----------|----------|----------|----------|-----------|-------|
| Intake                          | 1,651     | -        | -         | -         | -         | -        | -        | -         | -        | -        | -        | -         | 1,651 |
| Stray                           | 957       |          |           |           |           |          |          |           |          |          |          |           | 957   |
| Surrendered by Owner            | 690       |          |           |           |           |          |          |           |          |          |          |           | 690   |
| Transferred In                  | 4         |          |           |           |           |          |          |           |          |          |          |           | 4     |
| Live Release                    | 1,285     | _        | _         | -         | -         | _        | -        | -         | -        | _        | _        | -         | 1,285 |
| Adopted                         | 560       |          |           |           |           |          |          |           |          |          |          |           | 560   |
| Returned to Owner               | 106       |          |           |           |           |          |          |           |          |          |          |           | 106   |
| Transferred to Rescue           | 547       |          |           |           |           |          |          |           |          |          |          |           | 547   |
| Released                        | 72        |          |           |           |           |          |          |           |          |          |          |           | 72    |
| Total Euthanized                | 332       | -        | -         | -         | -         | -        | -        | -         | -        | -        | -        | -         | 332   |
| Owner Intended Euthanasia       | 33        |          |           |           |           |          |          |           |          |          |          |           | 33    |
| All Other Euthanasia            | 299       |          |           |           |           |          |          |           |          |          |          |           | 299   |
| Died                            | 13        |          |           |           |           |          |          |           |          |          |          |           | 13    |
| Missing                         | 9         |          |           |           |           |          |          |           |          |          |          |           | 9     |
|                                 |           |          |           |           |           |          |          |           |          |          |          |           |       |
| Live Release Rate               | 79%       |          |           |           |           |          |          |           |          |          |          |           | 79%   |
| Live Release Rate = Live Rel    | ease / (L | ive Rele | ease + To | otal Euth | nanized)  |          |          |           |          |          |          |           |       |
| Adjusted Live Release Rate      | 81%       |          |           |           |           |          |          |           |          |          |          |           | 81%   |
| Adjusted Live Release Rate      | = Live Re | elease / | (Live Re  | lease +   | (Total Eu | uthanize | d - Own  | er Inten  | ded Eutł | nanasia) | )        |           |       |
| The January Live Release Rate o | does not  | include  | e 22 anin | nals tha  | t died or | were lo  | st in ca | re, or 15 | 9 animal | s that w | vere dea | d on arri | val.  |