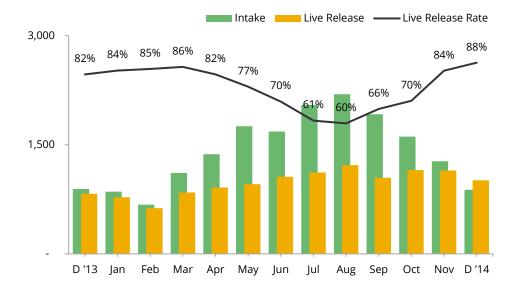

## Animal Care & Control Team of Philadelphia 2014 Shelter Statistics - Cats

|                              | Jan | Feb | Mar   | Apr   | May   | Jun   | Jul   | Aug   | Sept  | Oct   | Nov   | Dec   | Total  |
|------------------------------|-----|-----|-------|-------|-------|-------|-------|-------|-------|-------|-------|-------|--------|
| Intake                       | 855 | 677 | 1,112 | 1,370 | 1,755 | 1,682 | 2,048 | 2,195 | 1,919 | 1,611 | 1,272 | 881   | 17,377 |
| Stray                        | 556 | 403 | 738   | 993   | 1,301 | 1,284 | 1,466 | 1,650 | 1,371 | 1,090 | 895   | 542   | 12,289 |
| Surrendered by Owner         | 294 | 271 | 369   | 377   | 450   | 396   | 562   | 539   | 546   | 519   | 377   | 333   | 5,033  |
| Transferred In               | 5   | 3   | 5     | -     | 4     | 2     | 20    | 6     | 2     | 2     | -     | 6     | 55     |
| Live Release                 | 777 | 628 | 844   | 913   | 958   | 1,060 | 1,120 | 1,220 | 1,047 | 1,152 | 1,146 | 1,012 | 11,877 |
| Adopted                      | 477 | 386 | 403   | 392   | 428   | 519   | 526   | 773   | 595   | 695   | 683   | 660   | 6,537  |
| Returned to Owner            | 14  | 9   | 18    | 15    | 15    | 16    | 27    | 14    | 11    | 19    | 13    | 27    | 198    |
| Transferred to Rescue        | 223 | 187 | 367   | 430   | 421   | 403   | 357   | 202   | 225   | 247   | 328   | 256   | 3,646  |
| Released                     | 63  | 46  | 56    | 76    | 94    | 122   | 210   | 231   | 216   | 191   | 122   | 69    | 1,496  |
| Total Euthanized             | 148 | 113 | 141   | 197   | 293   | 459   | 714   | 820   | 529   | 490   | 219   | 143   | 4,266  |
| Owner Intended Euthanasia    | 14  | 22  | 21    | 25    | 38    | 35    | 47    | 41    | 37    | 32    | 21    | 13    | 346    |
| All Other Euthanasia         | 134 | 91  | 120   | 172   | 255   | 424   | 667   | 779   | 492   | 458   | 198   | 130   | 3,920  |
| Died                         | 20  | 9   | 19    | 66    | 40    | 89    | 60    | 145   | 97    | 115   | 38    | 18    | 716    |
| Missing                      | 1   | 5   | 2     | 3     | 6     | 25    | 32    | 18    | 30    | 27    | 10    | 8     | 167    |
| Live Release Rate            | 84% | 85% | 86%   | 82%   | 77%   | 70%   | 61%   | 60%   | 66%   | 70%   | 84%   | 88%   | 74%    |
|                              |     |     |       |       |       | 70%   | 61%   | 60%   | 66%   | 70%   | 84%   | 88%   | 74%    |
| Live Release Rate = Live Rel |     |     |       |       |       |       |       |       |       |       |       |       |        |
| Adjusted Live Release Rate   | 85% | 87% | 88%   | 84%   | 79%   | 71%   | 63%   | 61%   | 68%   | 72%   | 85%   | 89%   | 75%    |

Adjusted Live Release Rate = Live Release / (Live Release + (Total Euthanized - Owner Intended Euthanasia))

The December Live Release Rate does not include 26 animals that died or were lost in care, or 74 animals that were dead on arrival.