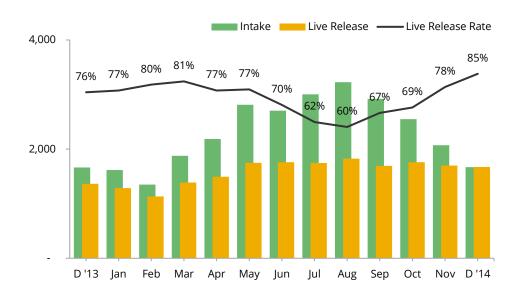

## Animal Care & Control Team of Philadelphia 2014 Shelter Statistics - All Animals

|                                                                      | Jan      | Feb      | Mar      | Apr     | May       | Jun      | Jul     | Aug      | Sept     | Oct      | Nov   | Dec   | Total  |
|----------------------------------------------------------------------|----------|----------|----------|---------|-----------|----------|---------|----------|----------|----------|-------|-------|--------|
| Intake                                                               | 1,618    | 1,349    | 1,879    | 2,187   | 2,814     | 2,704    | 3,003   | 3,225    | 2,922    | 2,549    | 2,070 | 1,670 | 27,990 |
| Stray                                                                | 937      | 753      | 1,197    | 1,443   | 1,918     | 1,882    | 1,998   | 2,256    | 1,935    | 1,647    | 1,366 | 989   | 18,321 |
| Surrendered by Owner                                                 | 672      | 591      | 674      | 744     | 889       | 814      | 983     | 962      | 981      | 893      | 698   | 672   | 9,573  |
| Transferred In                                                       | 9        | 5        | 8        | -       | 7         | 8        | 22      | 7        | 6        | 9        | 6     | 9     | 96     |
| Live Delegee                                                         | 4 206    | 4.422    | 4 207    | 4 405   | 4.750     | 4.760    | 4 745   | 4.005    | 4.600    | 4.760    | 4.600 | 4 674 | 40.007 |
| Live Release                                                         | 1,286    | 1,132    | 1,387    | 1,495   | 1,750     | 1,760    | 1,745   | 1,825    | 1,692    | 1,762    | 1,699 | 1,674 | 19,207 |
| Adopted                                                              | 601      | 514      | 544      | 527     | 513       | 629      | 659     | 922      | 726      | 860      | 848   | 858   | 8,201  |
| Returned to Owner                                                    | 64       | 64       | 93       | 83      | 112       | 96       | 98      | 91       | 77       | 88       | 78    | 105   | 1,049  |
| Transferred to Rescue                                                | 549      | 496      | 676      | 792     | 989       | 901      | 759     | 529      | 635      | 589      | 633   | 630   | 8,178  |
| Released                                                             | 72       | 58       | 74       | 93      | 136       | 134      | 229     | 283      | 254      | 225      | 140   | 81    | 1,779  |
| Total Euthanized                                                     | 388      | 291      | 325      | 450     | 513       | 746      | 1,052   | 1,209    | 848      | 788      | 466   | 307   | 7,383  |
|                                                                      |          | -        |          |         |           | -        | ,       |          |          |          |       |       | -      |
| Owner Intended Euthanasia                                            | 33       | 49       | 52       | 49      | 69        | 87       | 92      | 90       | 71       | 75       | 58    | 23    | 748    |
| All Other Euthanasia                                                 | 355      | 242      | 273      | 401     | 444       | 659      | 960     | 1,119    | 777      | 713      | 408   | 284   | 6,635  |
| Died                                                                 | 21       | 14       | 24       | 71      | 44        | 121      | 75      | 156      | 102      | 121      | 42    | 21    | 812    |
| Missing                                                              | 1        | 5        | 6        | 5       | 17        | 30       | 41      | 24       | 32       | 33       | 13    | 8     | 215    |
|                                                                      |          |          |          |         |           |          |         |          |          |          |       |       |        |
| Live Release Rate                                                    | 77%      | 80%      | 81%      | 77%     | 77%       | 70%      | 62%     | 60%      | 67%      | 69%      | 78%   | 85%   | 72%    |
| Live Release Rate = Live Release / (Live Release + Total Euthanized) |          |          |          |         |           |          |         |          |          |          |       |       |        |
| Adjusted Live Release Rate                                           | 78%      | 82%      | 84%      | 79%     | 80%       | 73%      | 65%     | 62%      | 69%      | 71%      | 81%   | 85%   | 74%    |
| Adjusted Live Release Rate                                           | = Live R | elease / | (Live Re | lease + | (Total Eu | ıthanize | d - Own | er Inten | ded Eutl | nanasia) | )     |       |        |

The December Live Release Rate does not include 29 animals that died or were lost in care, or 141 animals that were dead on arrival.

Month End Animal Count
Placed in Foster Care
Spay/Neuter Surgeries

| 1,019 | 922 | 1,057 | 1,223 | 1,714 | 1,762 | 1,855 | 1,869 | 2,120 | 1,962 | 1,815 | 1,475 | n/a   |
|-------|-----|-------|-------|-------|-------|-------|-------|-------|-------|-------|-------|-------|
| 146   | 130 | 233   | 366   | 476   | 406   | 359   | 467   | 452   | 413   | 320   | 119   | 3,887 |
| 634   | 585 | 658   | 709   | 672   | 973   | 974   | 1,058 | 885   | 1,019 | 889   | 712   | 9,768 |