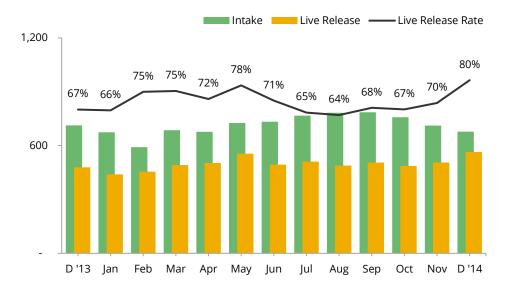

## Animal Care & Control Team of Philadelphia 2014 Shelter Statistics - Dogs

|                              | Jan       | Feb      | Mar      | Apr       | May      | Jun     | Jul     | Aug      | Sept     | Oct      | Nov  | Dec  | Total |
|------------------------------|-----------|----------|----------|-----------|----------|---------|---------|----------|----------|----------|------|------|-------|
| Intake                       | 674       | 591      | 686      | 677       | 726      | 733     | 767     | 783      | 786      | 758      | 712  | 678  | 8,571 |
| Stray                        | 344       | 301      | 397      | 337       | 379      | 382     | 393     | 391      | 408      | 405      | 408  | 377  | 4,522 |
| Surrendered by Owner         | 326       | 288      | 286      | 340       | 344      | 345     | 372     | 391      | 374      | 346      | 298  | 298  | 4,008 |
| Transferred In               | 4         | 2        | 3        | -         | 3        | 6       | 2       | 1        | 4        | 7        | 6    | 3    | 41    |
| Live Release                 | 440       | 455      | 492      | 503       | 555      | 494     | 511     | 489      | 506      | 487      | 506  | 565  | 6,003 |
| Adopted                      | 122       | 123      | 126      | 116       | 80       | 102     | 133     | 147      | 126      | 161      | 163  | 191  | 1,590 |
| Returned to Owner            | 50        | 55       | 75       | 68        | 96       | 80      | 71      | 75       | 66       | 69       | 65   | 78   | 848   |
| Transferred to Rescue        | 268       | 277      | 291      | 319       | 379      | 312     | 307     | 267      | 314      | 257      | 278  | 296  | 3,565 |
| Released                     | n/a       | n/a      | n/a      | n/a       | n/a      | n/a     | n/a     | n/a      | n/a      | n/a      | n/a  | n/a  | n/a   |
| Total Euthanized             | 223       | 152      | 161      | 199       | 157      | 203     | 271     | 273      | 243      | 242      | 219  | 138  | 2,481 |
| Owner Intended Euthanasia    | 19        | 27       | 30       | 24        | 31       | 50      | 43      | 49       | 33       | 41       | 34   | 10   | 391   |
| All Other Euthanasia         | 204       | 125      | 131      | 175       | 126      | 153     | 228     | 224      | 210      | 201      | 185  | 128  | 2,090 |
| Died                         | 1         | 5        | 1        | 4         | -        | 5       | 9       | 8        | 2        | 4        | 2    | 2    | 43    |
| Missing                      | -         | -        | 3        | 1         | -        | -       | 4       | 2        | -        | 3        | 3    | -    | 16    |
| I P. l P. t.                 | 5501      | 750/     | 750/     | 700/      | 700/     | 740/    | 650/    | C 40/    | 500/     | 6704     | 700/ | 2221 | 7404  |
| Live Release Rate            | 66%       | 75%      | 75%      | 72%       | 78%      | 71%     | 65%     | 64%      | 68%      | 67%      | 70%  | 80%  | 71%   |
| Live Release Rate = Live Rel | ease / (L | ive Rele | ase + To | tal Euth  | anized)  |         |         |          |          |          |      |      |       |
| Adjusted Live Release Rate   | 68%       | 78%      | 79%      | 74%       | 81%      | 76%     | 69%     | 69%      | 71%      | 71%      | 73%  | 82%  | 74%   |
| Adjusted Live Release Rate   | = Live Re | elease / | (Live Re | lease + ( | Total Eu | thanize | d - Own | er Inten | ded Euth | nanasia) | )    |      |       |

Adjusted Live Release Rate = Live Release / (Live Release + (Total Euthanized - Owner Intended Euthanasia))

The December Live Release Rate does not include 2 animals that died or were lost in care, or 56 animals that were dead on arrival.