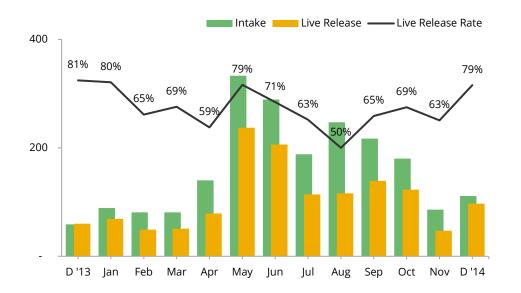

## Animal Care & Control Team of Philadelphia 2014 Shelter Statistics - Small Animals & Wildlife

|                              | Jan       | Feb      | Mar       | Apr      | May      | Jun      | Jul     | Aug      | Sept     | Oct      | Nov | Dec | Total |
|------------------------------|-----------|----------|-----------|----------|----------|----------|---------|----------|----------|----------|-----|-----|-------|
| Intake                       | 89        | 81       | 81        | 140      | 333      | 289      | 188     | 247      | 217      | 180      | 86  | 111 | 2,042 |
| Stray or Wildlife            | 37        | 49       | 62        | 113      | 238      | 216      | 139     | 215      | 156      | 152      | 63  | 70  | 1,510 |
| Surrendered by Owner         | 52        | 32       | 19        | 27       | 95       | 73       | 49      | 32       | 61       | 28       | 23  | 41  | 532   |
| Transferred In               | -         | -        | -         | -        | -        | -        | -       | -        | -        | -        | -   | -   | -     |
| Live Release                 | 69        | 49       | 51        | 79       | 237      | 206      | 114     | 116      | 139      | 123      | 47  | 97  | 1,327 |
| Adopted                      | 2         | 5        | 15        | 19       | 5        | 8        | -       | 2        | 5        | 4        | 2   | 7   | 74    |
| Returned to Owner            | -         | -        | -         | -        | 1        | -        | -       | 2        | -        | -        | -   | -   | 3     |
| Transferred to Rescue        | 58        | 32       | 18        | 43       | 189      | 186      | 95      | 60       | 96       | 85       | 27  | 78  | 967   |
| Released                     | 9         | 12       | 18        | 17       | 42       | 12       | 19      | 52       | 38       | 34       | 18  | 12  | 283   |
| Total Euthanized             | 17        | 26       | 23        | 54       | 63       | 84       | 67      | 116      | 76       | 56       | 28  | 26  | 636   |
| Owner Intended Euthanasia    | -         | -        | 1         | -        | -        | 2        | 2       | -        | 1        | 2        | 3   | -   | 11    |
| All Other Euthanasia         | 17        | 26       | 22        | 54       | 63       | 82       | 65      | 116      | 75       | 54       | 25  | 26  | 625   |
| Died                         | -         | -        | 4         | 1        | 4        | 27       | 6       | 3        | 3        | 2        | 2   | 1   | 53    |
| Missing                      | -         | -        | 1         | 1        | 11       | 5        | 5       | 4        | 2        | 3        | -   | -   | 32    |
| Live Release Rate            | 80%       | 65%      | 69%       | 59%      | 79%      | 71%      | 63%     | 50%      | 65%      | 69%      | 63% | 79% | 68%   |
| Live Release Rate = Live Rel | ease / (L | ive Rele | ase + To  | tal Euth | anized)  |          |         |          |          |          |     |     |       |
| Adjusted Live Release Rate   | 80%       | 65%      | 70%       | 59%      | 79%      | 72%      | 64%     | 50%      | 65%      | 69%      | 65% | 79% | 68%   |
| Adjusted Live Release Rate   | = Live Re | elease / | (Live Rel | ease + ( | Total Eu | thanized | d - Own | er Inten | ded Euth | nanasia) | )   |     |       |

Adjusted Live Release Rate = Live Release / (Live Release + (Total Euthanized - Owner Intended Euthaniasia))

The December Live Release Rate does not include 1 animal that died or was lost in care, or 11 animals that were dead on arrival.