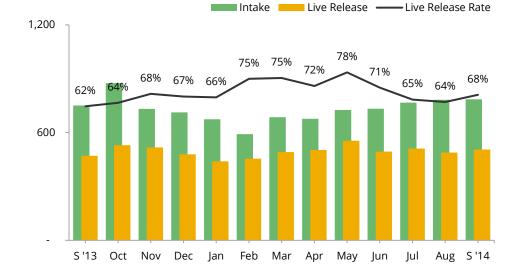

# Animal Care & Control Team of Philadelphia 2014 Shelter Statistics - Dogs

|                              | Jan       | Feb      | Mar      | Apr       | May     | Jun   | Jul  | Aug   | Sept | Oct | Nov | Dec | Total |
|------------------------------|-----------|----------|----------|-----------|---------|-------|------|-------|------|-----|-----|-----|-------|
| Intake                       | 674       | 591      | 686      | 677       | 726     | 733   | 767  | 783   | 786  | -   | -   | -   | 6,423 |
| Stray                        | 344       | 301      | 397      | 337       | 379     | 382   | 393  | 391   | 408  |     |     |     | 3,332 |
| Surrendered by Owner         | 326       | 288      | 286      | 340       | 344     | 345   | 372  | 391   | 374  |     |     |     | 3,066 |
| Transferred In               | 4         | 2        | 3        | -         | 3       | 6     | 2    | 1     | 4    |     |     |     | 25    |
| Live Release                 | 440       | 455      | 492      | 503       | 555     | 494   | 511  | 489   | 506  | -   | -   | -   | 4,445 |
| Adopted                      | 122       | 123      | 126      | 116       | 80      | 102   | 133  | 147   | 126  |     |     |     | 1,075 |
| Returned to Owner            | 50        | 55       | 75       | 68        | 96      | 80    | 71   | 75    | 66   |     |     |     | 636   |
| Transferred to Rescue        | 268       | 277      | 291      | 319       | 379     | 312   | 307  | 267   | 314  |     |     |     | 2,734 |
| Released                     | n/a       | n/a      | n/a      | n/a       | n/a     | n/a   | n/a  | n/a   | n/a  | n/a | n/a | n/a | n/a   |
| Total Euthanized             | 223       | 152      | 161      | 199       | 157     | 203   | 271  | 273   | 243  | -   | -   | -   | 1,882 |
| Owner Intended Euthanasia    | 19        | 27       | 30       | 24        | 31      | 50    | 43   | 49    | 33   |     |     |     | 306   |
| All Other Euthanasia         | 204       | 125      | 131      | 175       | 126     | 153   | 228  | 224   | 210  |     |     |     | 1,576 |
| Died                         | 1         | 5        | 1        | 4         | -       | 5     | 9    | 8     | 2    |     |     |     | 35    |
| Missing                      | -         | -        | 3        | 1         | -       | -     | 4    | 2     | -    |     |     |     | 10    |
|                              | 6.694     | 750/     | 750/     | 700/      | 700/    | 74.04 | 650/ | C 404 | 6004 |     |     |     | 700/  |
| Live Release Rate            | 66%       | 75%      | 75%      | 72%       | 78%     | 71%   | 65%  | 64%   | 68%  |     |     |     | 70%   |
| Live Release Rate = Live Rel | ease / (L | ive Rele | ase + To | otal Euth | anized) |       |      |       |      |     |     |     |       |
| Adjusted Live Release Rate   | 68%       | 78%      | 79%      | 74%       | 81%     | 76%   | 69%  | 69%   | 71%  |     |     |     | 74%   |

Adjusted Live Release Rate = Live Release / (Live Release + (Total Euthanized - Owner Intended Euthanasia))

The September Live Release Rate does not include 2 animals that died or were lost in care, or 70 animals that were dead on arrival.