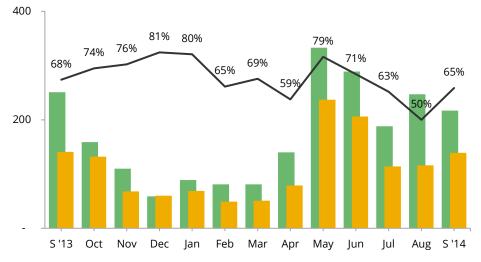

# Animal Care & Control Team of Philadelphia 2014 Shelter Statistics - Small Animals & Wildlife

|                              | Jan       | Feb      | Mar      | Apr      | May     | Jun   | Jul  | Aug   | Sept | Oct | Nov | Dec | Total |
|------------------------------|-----------|----------|----------|----------|---------|-------|------|-------|------|-----|-----|-----|-------|
| Intake                       | 89        | 81       | 81       | 140      | 333     | 289   | 188  | 247   | 217  | -   | -   | -   | 1,665 |
| Stray or Wildlife            | 37        | 49       | 62       | 113      | 238     | 216   | 139  | 215   | 156  |     |     |     | 1,225 |
| Surrendered by Owner         | 52        | 32       | 19       | 27       | 95      | 73    | 49   | 32    | 61   |     |     |     | 440   |
| Transferred In               | -         | -        | -        | -        | -       | -     | -    | -     | -    |     |     |     | -     |
| Live Release                 | 69        | 49       | 51       | 79       | 237     | 206   | 114  | 116   | 139  | -   | -   | -   | 1,060 |
| Adopted                      | 2         | 5        | 15       | 19       | 5       | 8     | -    | 2     | 5    |     |     |     | 61    |
| Returned to Owner            | -         | -        | -        | -        | 1       | -     | -    | 2     | -    |     |     |     | 3     |
| Transferred to Rescue        | 58        | 32       | 18       | 43       | 189     | 186   | 95   | 60    | 96   |     |     |     | 777   |
| Released                     | 9         | 12       | 18       | 17       | 42      | 12    | 19   | 52    | 38   |     |     |     | 219   |
| Total Euthanized             | 17        | 26       | 23       | 54       | 63      | 84    | 67   | 116   | 76   | -   | -   | -   | 526   |
| Owner Intended Euthanasia    | -         | -        | 1        | -        | -       | 2     | 2    | -     | 1    |     |     |     | 6     |
| All Other Euthanasia         | 17        | 26       | 22       | 54       | 63      | 82    | 65   | 116   | 75   |     |     |     | 520   |
| Died                         | -         | -        | 4        | 1        | 4       | 27    | 6    | 3     | 3    |     |     |     | 48    |
| Missing                      | -         | -        | 1        | 1        | 11      | 5     | 5    | 4     | 2    |     |     |     | 29    |
| Live Deleges Data            | 0000      |          | 600      | F.00/    | 700/    | 74.04 | 6264 | F.00/ | CEN. |     |     |     | c70/  |
| Live Release Rate            | 80%       | 65%      | 69%      | 59%      | 79%     | 71%   | 63%  | 50%   | 65%  |     |     |     | 67%   |
| Live Release Rate = Live Rel | ease / (L | ive Rele | ase + To | tal Euth | anized) |       |      |       |      |     |     |     |       |
| Adjusted Live Release Rate   | 80%       | 65%      | 70%      | 59%      | 79%     | 72%   | 64%  | 50%   | 65%  |     |     |     | 67%   |

Adjusted Live Release Rate = Live Release / (Live Release + (Total Euthanized - Owner Intended Euthanasia))

The September Live Release Rate does not include 5 animals that died or were lost in care, or 27 animals that were dead on arrival.