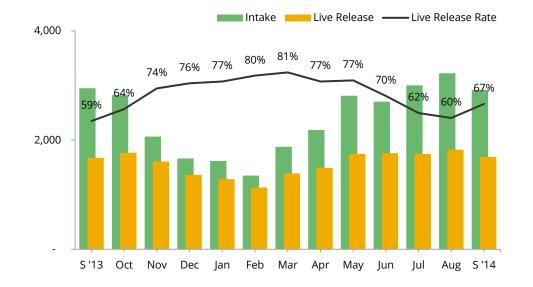

## Animal Care & Control Team of Philadelphia 2014 Shelter Statistics - All Animals

|                              | Jan       | Feb      | Mar      | Apr       | May      | Jun   | Jul   | Aug   | Sept  | Oct | Nov | Dec | Total  |
|------------------------------|-----------|----------|----------|-----------|----------|-------|-------|-------|-------|-----|-----|-----|--------|
| Intake                       | 1,618     | 1,349    | 1,879    | 2,187     | 2,814    | 2,704 | 3,003 | 3,225 | 2,922 | -   | -   | -   | 21,701 |
| Stray                        | 937       | 753      | 1,197    | 1,443     | 1,918    | 1,882 | 1,998 | 2,256 | 1,935 |     |     |     | 14,319 |
| Surrendered by Owner         | 672       | 591      | 674      | 744       | 889      | 814   | 983   | 962   | 981   |     |     |     | 7,310  |
| Transferred In               | 9         | 5        | 8        | -         | 7        | 8     | 22    | 7     | 6     |     |     |     | 72     |
| Live Release                 | 1,286     | 1,132    | 1,387    | 1,495     | 1,750    | 1,760 | 1,745 | 1,825 | 1,692 | -   | -   | -   | 14,072 |
| Adopted                      | 601       | 514      | 544      | 527       | 513      | 629   | 659   | 922   | 726   |     |     |     | 5,635  |
| Returned to Owner            | 64        | 64       | 93       | 83        | 112      | 96    | 98    | 91    | 77    |     |     |     | 778    |
| Transferred to Rescue        | 549       | 496      | 676      | 792       | 989      | 901   | 759   | 529   | 635   |     |     |     | 6,326  |
| Released                     | 72        | 58       | 74       | 93        | 136      | 134   | 229   | 283   | 254   |     |     |     | 1,333  |
| Total Euthanized             | 388       | 291      | 325      | 450       | 513      | 746   | 1,052 | 1,209 | 848   | -   | -   | -   | 5,822  |
| Owner Intended Euthanasia    | 33        | 49       | 52       | 49        | 69       | 87    | 92    | 90    | 71    |     |     |     | 592    |
| All Other Euthanasia         | 355       | 242      | 273      | 401       | 444      | 659   | 960   | 1,119 | 777   |     |     |     | 5,230  |
| Died                         | 21        | 14       | 24       | 71        | 44       | 121   | 75    | 156   | 102   |     |     |     | 628    |
| Missing                      | 1         | 5        | 6        | 5         | 17       | 30    | 41    | 24    | 32    |     |     |     | 161    |
|                              |           |          |          |           |          |       |       |       |       |     |     |     |        |
| Live Release Rate            | 77%       | 80%      | 81%      | 77%       | 77%      | 70%   | 62%   | 60%   | 67%   |     |     |     | 71%    |
| Live Release Rate = Live Rel | ease / (l | ive Rele | ase + To | otal Euth | nanized) |       |       |       |       |     |     |     |        |
| Adjusted Live Release Rate   | 78%       | 82%      | 84%      | 79%       | 80%      | 73%   | 65%   | 62%   | 69%   |     |     |     | 73%    |

Adjusted Live Release Rate = Live Release / (Live Release + (Total Euthanized - Owner Intended Euthanasia))

The September Live Release Rate does not include 134 animals that died or were lost in care, or 183 animals that were dead on arrival.