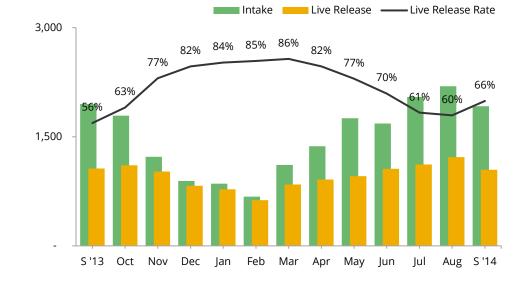

### Animal Care & Control Team of Philadelphia 2014 Shelter Statistics - Cats

|                              | Jan       | Feb      | Mar       | Apr       | May      | Jun   | Jul   | Aug   | Sept  | Oct | Nov | Dec | Total  |
|------------------------------|-----------|----------|-----------|-----------|----------|-------|-------|-------|-------|-----|-----|-----|--------|
| Intake                       | 855       | 677      | 1,112     | 1,370     | 1,755    | 1,682 | 2,048 | 2,195 | 1,919 | -   | -   | -   | 13,613 |
| Stray                        | 556       | 403      | 738       | 993       | 1,301    | 1,284 | 1,466 | 1,650 | 1,371 |     |     |     | 9,762  |
| Surrendered by Owner         | 294       | 271      | 369       | 377       | 450      | 396   | 562   | 539   | 546   |     |     |     | 3,804  |
| Transferred In               | 5         | 3        | 5         | -         | 4        | 2     | 20    | 6     | 2     |     |     |     | 47     |
| Live Release                 | 777       | 628      | 844       | 913       | 958      | 1,060 | 1,120 | 1,220 | 1,047 | -   | -   | -   | 8,567  |
| Adopted                      | 477       | 386      | 403       | 392       | 428      | 519   | 526   | 773   | 595   |     |     |     | 4,499  |
| Returned to Owner            | 14        | 9        | 18        | 15        | 15       | 16    | 27    | 14    | 11    |     |     |     | 139    |
| Transferred to Rescue        | 223       | 187      | 367       | 430       | 421      | 403   | 357   | 202   | 225   |     |     |     | 2,815  |
| Released                     | 63        | 46       | 56        | 76        | 94       | 122   | 210   | 231   | 216   |     |     |     | 1,114  |
| Total Euthanized             | 148       | 113      | 141       | 197       | 293      | 459   | 714   | 820   | 529   | -   | -   | -   | 3,414  |
| Owner Intended Euthanasia    | 14        | 22       | 21        | 25        | 38       | 35    | 47    | 41    | 37    |     |     |     | 280    |
| All Other Euthanasia         | 134       | 91       | 120       | 172       | 255      | 424   | 667   | 779   | 492   |     |     |     | 3,134  |
| Died                         | 20        | 9        | 19        | 66        | 40       | 89    | 60    | 145   | 97    |     |     |     | 545    |
| Missing                      | 1         | 5        | 2         | 3         | 6        | 25    | 32    | 18    | 30    |     |     |     | 122    |
|                              |           |          |           |           |          |       |       |       |       |     |     |     |        |
| Live Release Rate            | 84%       | 85%      | 86%       | 82%       | 77%      | 70%   | 61%   | 60%   | 66%   |     |     |     | 72%    |
| Live Release Rate = Live Rel | ease / (L | ive Rele | ease + To | otal Euth | nanized) |       |       |       |       |     |     |     |        |
| Adjusted Live Release Rate   | 85%       | 87%      | 88%       | 84%       | 79%      | 71%   | 63%   | 61%   | 68%   |     |     |     | 73%    |

Adjusted Live Release Rate = Live Release / (Live Release + (Total Euthanized - Owner Intended Euthanasia))

The September Live Release Rate does not include 127 animals that died or were lost in care, or 86 animals that were dead on arrival.