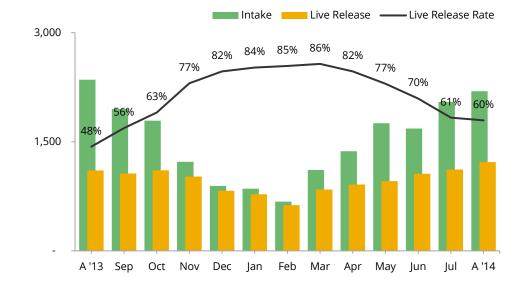

## Animal Care & Control Team of Philadelphia 2014 Shelter Statistics - Cats

|                              | Jan       | Feb      | Mar       | Apr       | May      | Jun   | Jul   | Aug   | Sept | Oct | Nov | Dec | Total  |
|------------------------------|-----------|----------|-----------|-----------|----------|-------|-------|-------|------|-----|-----|-----|--------|
| Intake                       | 855       | 677      | 1,112     | 1,370     | 1,755    | 1,682 | 2,048 | 2,195 | -    | -   | -   | -   | 11,694 |
| Stray                        | 556       | 403      | 738       | 993       | 1,301    | 1,284 | 1,466 | 1,650 |      |     |     |     | 8,391  |
| Surrendered by Owner         | 294       | 271      | 369       | 377       | 450      | 396   | 562   | 539   |      |     |     |     | 3,258  |
| Transferred In               | 5         | 3        | 5         | -         | 4        | 2     | 20    | 6     |      |     |     |     | 45     |
| Live Release                 | 777       | 628      | 844       | 913       | 958      | 1,060 | 1,120 | 1,220 | -    | -   | -   | -   | 7,520  |
| Adopted                      | 477       | 386      | 403       | 392       | 428      | 519   | 526   | 773   |      |     |     |     | 3,904  |
| Returned to Owner            | 14        | 9        | 18        | 15        | 15       | 16    | 27    | 14    |      |     |     |     | 128    |
| Transferred to Rescue        | 223       | 187      | 367       | 430       | 421      | 403   | 357   | 202   |      |     |     |     | 2,590  |
| Released                     | 63        | 46       | 56        | 76        | 94       | 122   | 210   | 231   |      |     |     |     | 898    |
| Total Euthanized             | 148       | 113      | 141       | 197       | 293      | 459   | 714   | 820   | -    | -   | -   | -   | 2,885  |
| Owner Intended Euthanasia    | 14        | 22       | 21        | 25        | 38       | 35    | 47    | 41    |      |     |     |     | 243    |
| All Other Euthanasia         | 134       | 91       | 120       | 172       | 255      | 424   | 667   | 779   |      |     |     |     | 2,642  |
| Died                         | 20        | 9        | 19        | 66        | 40       | 89    | 60    | 145   |      |     |     |     | 448    |
| Missing                      | 1         | 5        | 2         | 3         | 6        | 25    | 32    | 18    |      |     |     |     | 92     |
|                              |           |          |           |           |          |       |       |       |      |     |     |     |        |
| Live Release Rate            | 84%       | 85%      | 86%       | 82%       | 77%      | 70%   | 61%   | 60%   |      |     |     |     | 72%    |
| Live Release Rate = Live Rel | ease / (L | ive Rele | ease + To | otal Euth | nanized) |       |       |       |      |     |     |     |        |
| Adjusted Live Release Rate   | 85%       | 87%      | 88%       | 84%       | 79%      | 71%   | 63%   | 61%   |      |     |     |     | 74%    |

Adjusted Live Release Rate = Live Release / (Live Release + (Total Euthanized - Owner Intended Euthanasia))

The July Live Release Rate does not include 92 animals that died or were lost in care, or 86 animals that were dead on arrival.