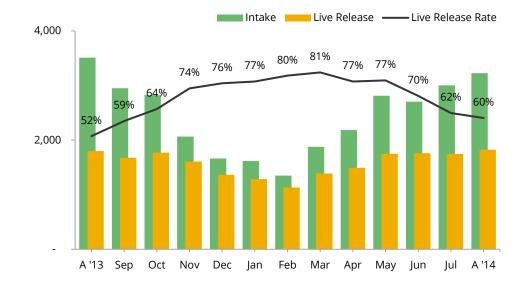

## Animal Care & Control Team of Philadelphia 2014 Shelter Statistics - All Animals

|                              | Jan   | Feb   | Mar   | Apr   | May   | Jun   | Jul   | Aug   | Sept | Oct | Nov | Dec | Total  |
|------------------------------|-------|-------|-------|-------|-------|-------|-------|-------|------|-----|-----|-----|--------|
| Intake                       | 1,618 | 1,349 | 1,879 | 2,187 | 2,814 | 2,704 | 3,003 | 3,225 | -    | -   | -   | -   | 18,779 |
| Stray                        | 937   | 753   | 1,197 | 1,443 | 1,918 | 1,882 | 1,998 | 2,256 |      |     |     |     | 12,384 |
| Surrendered by Owner         | 672   | 591   | 674   | 744   | 889   | 814   | 983   | 962   |      |     |     |     | 6,329  |
| Transferred In               | 9     | 5     | 8     | -     | 7     | 8     | 22    | 7     |      |     |     |     | 66     |
| Live Release                 | 1,286 | 1,132 | 1,387 | 1,495 | 1,750 | 1,760 | 1,745 | 1,825 | -    | -   | -   | -   | 12,380 |
| Adopted                      | 601   | 514   | 544   | 527   | 513   | 629   | 659   | 922   |      |     |     |     | 4,909  |
| Returned to Owner            | 64    | 64    | 93    | 83    | 112   | 96    | 98    | 91    |      |     |     |     | 701    |
| Transferred to Rescue        | 549   | 496   | 676   | 792   | 989   | 901   | 759   | 529   |      |     |     |     | 5,691  |
| Released                     | 72    | 58    | 74    | 93    | 136   | 134   | 229   | 283   |      |     |     |     | 1,079  |
| Total Euthanized             | 388   | 291   | 325   | 450   | 513   | 746   | 1,052 | 1,209 | -    | -   | -   | -   | 4,974  |
| Owner Intended Euthanasia    | 33    | 49    | 52    | 49    | 69    | 87    | 92    | 90    |      |     |     |     | 521    |
| All Other Euthanasia         | 355   | 242   | 273   | 401   | 444   | 659   | 960   | 1,119 |      |     |     |     | 4,453  |
| Died                         | 21    | 14    | 24    | 71    | 44    | 121   | 75    | 156   |      |     |     |     | 526    |
| Missing                      | 1     | 5     | 6     | 5     | 17    | 30    | 41    | 24    |      |     |     |     | 129    |
| Live Release Rate            | 77%   | 80%   | 81%   | 77%   | 77%   | 70%   | 62%   | 60%   |      |     |     |     | 71%    |
| Live Release Rate = Live Rel |       |       |       |       |       | 70%   | 02%   | 00%   |      |     |     |     | 7 1 %0 |
|                              | 78%   | 82%   | 84%   | 79%   | 80%   | 73%   | 65%   | 62%   |      |     |     |     | 74%    |
| Adjusted Live Release Rate   | /0%   | 0∠%   | 04%   | 79%   | 00%   | 15%   | 05%   | 02%   |      |     |     |     | 74%    |

Adjusted Live Release Rate = Live Release / (Live Release + (Total Euthanized - Owner Intended Euthanasia))

The July Live Release Rate does not include 116 animals that died or were lost in care, or 223 animals that were dead on arrival.