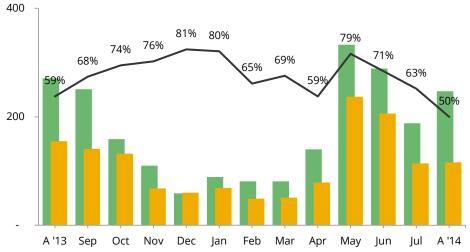

## Animal Care & Control Team of Philadelphia 2014 Shelter Statistics - Small Animals & Wildlife

|                              | Jan       | Feb      | Mar      | Apr      | May     | Jun | Jul | Aug | Sept | Oct | Nov | Dec | Total |
|------------------------------|-----------|----------|----------|----------|---------|-----|-----|-----|------|-----|-----|-----|-------|
| Intake                       | 89        | 81       | 81       | 140      | 333     | 289 | 188 | 247 | -    | -   | -   | -   | 1,448 |
| Stray or Wildlife            | 37        | 49       | 62       | 113      | 238     | 216 | 139 | 215 |      |     |     |     | 1,069 |
| Surrendered by Owner         | 52        | 32       | 19       | 27       | 95      | 73  | 49  | 32  |      |     |     |     | 379   |
| Transferred In               | -         | -        | -        | -        | -       | -   | -   | -   |      |     |     |     | -     |
| Live Release                 | 69        | 49       | 51       | 79       | 237     | 206 | 114 | 116 | -    | -   | -   | -   | 921   |
| Adopted                      | 2         | 5        | 15       | 19       | 5       | 8   | -   | 2   |      |     |     |     | 56    |
| Returned to Owner            | -         | -        | -        | -        | 1       | -   | -   | 2   |      |     |     |     | 3     |
| Transferred to Rescue        | 58        | 32       | 18       | 43       | 189     | 186 | 95  | 60  |      |     |     |     | 681   |
| Released                     | 9         | 12       | 18       | 17       | 42      | 12  | 19  | 52  |      |     |     |     | 181   |
| Total Euthanized             | 17        | 26       | 23       | 54       | 63      | 84  | 67  | 116 | -    | -   | -   | -   | 450   |
| Owner Intended Euthanasia    | -         | -        | 1        | -        | -       | 2   | 2   | -   |      |     |     |     | 5     |
| All Other Euthanasia         | 17        | 26       | 22       | 54       | 63      | 82  | 65  | 116 |      |     |     |     | 445   |
| Died                         | -         | -        | 4        | 1        | 4       | 27  | 6   | 3   |      |     |     |     | 45    |
| Missing                      | -         | -        | 1        | 1        | 11      | 5   | 5   | 4   |      |     |     |     | 27    |
|                              |           |          |          |          |         |     |     |     |      |     |     |     |       |
| Live Release Rate            | 80%       | 65%      | 69%      | 59%      | 79%     | 71% | 63% | 50% |      |     |     |     | 67%   |
| Live Release Rate = Live Rel | ease / (L | ive Rele | ase + To | tal Euth | anized) |     |     |     |      |     |     |     |       |
| Adjusted Live Release Rate   | 80%       | 65%      | 70%      | 59%      | 79%     | 72% | 64% | 50% |      |     |     |     | 67%   |

Adjusted Live Release Rate = Live Release / (Live Release + (Total Euthanized - Owner Intended Euthanasia))

The July Live Release Rate does not include 11 animals that died or were lost in care, or 32 animals that were dead on arrival.