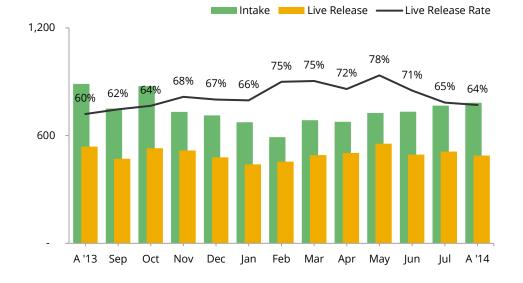

## Animal Care & Control Team of Philadelphia 2014 Shelter Statistics - Dogs

|                              | Jan       | Feb      | Mar       | Apr       | May     | Jun | Jul | Aug | Sept | Oct | Nov | Dec | Total |
|------------------------------|-----------|----------|-----------|-----------|---------|-----|-----|-----|------|-----|-----|-----|-------|
| Intake                       | 674       | 591      | 686       | 677       | 726     | 733 | 767 | 783 | -    | -   | -   | -   | 5,637 |
| Stray                        | 344       | 301      | 397       | 337       | 379     | 382 | 393 | 391 |      |     |     |     | 2,924 |
| Surrendered by Owner         | 326       | 288      | 286       | 340       | 344     | 345 | 372 | 391 |      |     |     |     | 2,692 |
| Transferred In               | 4         | 2        | 3         | -         | 3       | 6   | 2   | 1   |      |     |     |     | 21    |
| Live Release                 | 440       | 455      | 492       | 503       | 555     | 494 | 511 | 489 | -    | -   | -   | -   | 3,939 |
| Adopted                      | 122       | 123      | 126       | 116       | 80      | 102 | 133 | 147 |      |     |     |     | 949   |
| Returned to Owner            | 50        | 55       | 75        | 68        | 96      | 80  | 71  | 75  |      |     |     |     | 570   |
| Transferred to Rescue        | 268       | 277      | 291       | 319       | 379     | 312 | 307 | 267 |      |     |     |     | 2,420 |
| Released                     | n/a       | n/a      | n/a       | n/a       | n/a     | n/a | n/a | n/a | n/a  | n/a | n/a | n/a | n/a   |
| Total Euthanized             | 223       | 152      | 161       | 199       | 157     | 203 | 271 | 273 | -    | -   | -   | -   | 1,639 |
| Owner Intended Euthanasia    | 19        | 27       | 30        | 24        | 31      | 50  | 43  | 49  |      |     |     |     | 273   |
| All Other Euthanasia         | 204       | 125      | 131       | 175       | 126     | 153 | 228 | 224 |      |     |     |     | 1,366 |
| Died                         | 1         | 5        | 1         | 4         | -       | 5   | 9   | 8   |      |     |     |     | 33    |
| Missing                      | -         | -        | 3         | 1         | -       | -   | 4   | 2   |      |     |     |     | 10    |
|                              |           |          |           |           |         |     |     |     |      |     |     |     |       |
| Live Release Rate            | 66%       | 75%      | 75%       | 72%       | 78%     | 71% | 65% | 64% |      |     |     |     | 71%   |
| Live Release Rate = Live Rel | ease / (L | ive Rele | ease + To | otal Euth | anized) |     |     |     |      |     |     |     |       |
| Adjusted Live Release Rate   | 68%       | 78%      | 79%       | 74%       | 81%     | 76% | 69% | 69% |      |     |     |     | 74%   |

Adjusted Live Release Rate = Live Release / (Live Release + (Total Euthanized - Owner Intended Euthanasia))

The July Live Release Rate does not include 13 animals that died or were lost in care, or 105 animals that were dead on arrival.