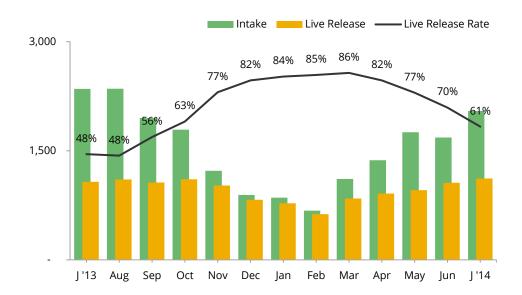

## Animal Care & Control Team of Philadelphia 2014 Shelter Statistics - Cats

|                              | Jan | Feb | Mar   | Apr   | May   | Jun   | Jul   | Aug | Sept | Oct | Nov | Dec | Total |
|------------------------------|-----|-----|-------|-------|-------|-------|-------|-----|------|-----|-----|-----|-------|
| Intake                       | 855 | 677 | 1,112 | 1,370 | 1,755 | 1,682 | 2,048 | -   | -    | -   | -   | -   | 9,499 |
| Stray                        | 556 | 403 | 738   | 993   | 1,301 | 1,284 | 1,466 |     |      |     |     |     | 6,741 |
| Surrendered by Owner         | 294 | 271 | 369   | 377   | 450   | 396   | 562   |     |      |     |     |     | 2,719 |
| Transferred In               | 5   | 3   | 5     | -     | 4     | 2     | 20    |     |      |     |     |     | 39    |
| Live Release                 | 777 | 628 | 844   | 913   | 958   | 1,060 | 1,120 | -   | -    | -   | -   | -   | 6,300 |
| Adopted                      | 477 | 386 | 403   | 392   | 428   | 519   | 526   |     |      |     |     |     | 3,131 |
| Returned to Owner            | 14  | 9   | 18    | 15    | 15    | 16    | 27    |     |      |     |     |     | 114   |
| Transferred to Rescue        | 223 | 187 | 367   | 430   | 421   | 403   | 357   |     |      |     |     |     | 2,388 |
| Released                     | 63  | 46  | 56    | 76    | 94    | 122   | 210   |     |      |     |     |     | 667   |
| Total Euthanized             | 148 | 113 | 141   | 197   | 293   | 459   | 714   | -   | -    | -   | -   | -   | 2,065 |
| Owner Intended Euthanasia    | 14  | 22  | 21    | 25    | 38    | 35    | 47    |     |      |     |     |     | 202   |
| All Other Euthanasia         | 134 | 91  | 120   | 172   | 255   | 424   | 667   |     |      |     |     |     | 1,863 |
| Died                         | 20  | 9   | 19    | 66    | 40    | 89    | 60    |     |      |     |     |     | 303   |
| Missing                      | 1   | 5   | 2     | 3     | 6     | 25    | 32    |     |      |     |     |     | 74    |
| Live Release Rate            | 84% | 85% | 86%   | 82%   | 77%   | 70%   | 61%   |     |      |     |     |     | 75%   |
| Live Release Rate = Live Rel |     |     |       |       |       |       | 2.70  |     |      |     |     |     | . 37. |
| Adjusted Live Release Rate   | 85% | 87% | 88%   | 84%   | 79%   | 71%   | 63%   |     |      |     |     |     | 77%   |

Adjusted Live Release Rate = Live Release / (Live Release + (Total Euthanized - Owner Intended Euthanasia))

The July Live Release Rate does not include 92 animals that died or were lost in care, or 86 animals that were dead on arrival.