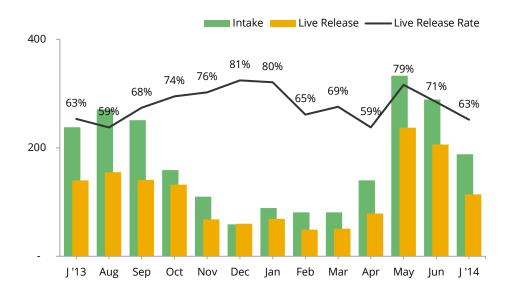

## Animal Care & Control Team of Philadelphia 2014 Shelter Statistics - Small Animals & Wildlife

|                               | Jan | Feb | Mar | Apr | May | Jun    | Jul  | Aug | Sept | Oct | Nov | Dec | Total     |
|-------------------------------|-----|-----|-----|-----|-----|--------|------|-----|------|-----|-----|-----|-----------|
| Intake                        | 89  | 81  | 81  | 140 | 333 | 289    | 188  | -   | -    | -   | -   | -   | 1,201     |
| Stray or Wildlife             | 37  | 49  | 62  | 113 | 238 | 216    | 139  |     |      |     |     |     | 854       |
| Surrendered by Owner          | 52  | 32  | 19  | 27  | 95  | 73     | 49   |     |      |     |     |     | 347       |
| Transferred In                | -   | -   | -   | -   | -   | -      | -    |     |      |     |     |     | -         |
| Live Release                  | 69  | 49  | 51  | 79  | 237 | 206    | 114  | -   | -    | -   | -   | -   | 805       |
| Adopted                       | 2   | 5   | 15  | 19  | 5   | 8      | -    |     |      |     |     |     | 54        |
| Returned to Owner             | -   | -   | -   | -   | 1   | -      | -    |     |      |     |     |     | 1         |
| Transferred to Rescue         | 58  | 32  | 18  | 43  | 189 | 186    | 95   |     |      |     |     |     | 621       |
| Released                      | 9   | 12  | 18  | 17  | 42  | 12     | 19   |     |      |     |     |     | 129       |
| Total Euthanized              | 17  | 26  | 23  | 54  | 63  | 84     | 67   | -   | -    | -   | -   | -   | 334       |
| Owner Intended Euthanasia     | -   | -   | 1   | -   | -   | 2      | 2    |     |      |     |     |     | 5         |
| All Other Euthanasia          | 17  | 26  | 22  | 54  | 63  | 82     | 65   |     |      |     |     |     | 329       |
| Died                          | -   | -   | 4   | 1   | 4   | 27     | 6    |     |      |     |     |     | 42        |
| Missing                       | -   | -   | 1   | 1   | 11  | 5      | 5    |     |      |     |     |     | 23        |
| Live Release Rate             | 80% | 65% | 69% | 59% | 79% | 71%    | 63%  |     |      |     |     |     | 71%       |
| Live Release Rate = Live Rele |     |     |     |     |     | 7 . 70 | 5570 |     |      |     |     |     | , , , , , |
| Adjusted Live Release Rate    | 80% | 65% | 70% | 59% | 79% | 72%    | 64%  |     |      |     |     |     | 71%       |

Adjusted Live Release Rate = Live Release / (Live Release + (Total Euthanized - Owner Intended Euthanasia))

The July Live Release Rate does not include 11 animals that died or were lost in care, or 32 animals that were dead on arrival.