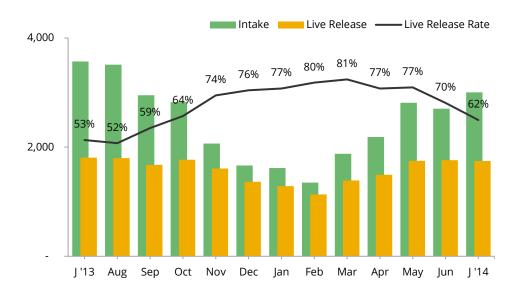

## Animal Care & Control Team of Philadelphia 2014 Shelter Statistics - All Animals

|                              | Jan       | Feb      | Mar      | Apr       | May      | Jun   | Jul   | Aug | Sept | Oct | Nov | Dec | Total  |
|------------------------------|-----------|----------|----------|-----------|----------|-------|-------|-----|------|-----|-----|-----|--------|
| Intake                       | 1,618     | 1,349    | 1,879    | 2,187     | 2,814    | 2,704 | 3,003 | -   | -    | -   | -   | -   | 15,554 |
| Stray                        | 937       | 753      | 1,197    | 1,443     | 1,918    | 1,882 | 1,998 |     |      |     |     |     | 10,128 |
| Surrendered by Owner         | 672       | 591      | 674      | 744       | 889      | 814   | 983   |     |      |     |     |     | 5,367  |
| Transferred In               | 9         | 5        | 8        | -         | 7        | 8     | 22    |     |      |     |     |     | 59     |
| Live Release                 | 1,286     | 1,132    | 1,387    | 1,495     | 1,750    | 1,760 | 1,745 | _   | -    | -   | -   | -   | 10,555 |
| Adopted                      | 601       | 514      | 544      | 527       | 513      | 629   | 659   |     |      |     |     |     | 3,987  |
| Returned to Owner            | 64        | 64       | 93       | 83        | 112      | 96    | 98    |     |      |     |     |     | 610    |
| Transferred to Rescue        | 549       | 496      | 676      | 792       | 989      | 901   | 759   |     |      |     |     |     | 5,162  |
| Released                     | 72        | 58       | 74       | 93        | 136      | 134   | 229   |     |      |     |     |     | 796    |
| Total Euthanized             | 388       | 291      | 325      | 450       | 513      | 746   | 1,052 | -   | -    | -   | -   | -   | 3,765  |
| Owner Intended Euthanasia    | 33        | 49       | 52       | 49        | 69       | 87    | 92    |     |      |     |     |     | 431    |
| All Other Euthanasia         | 355       | 242      | 273      | 401       | 444      | 659   | 960   |     |      |     |     |     | 3,334  |
| Died                         | 21        | 14       | 24       | 71        | 44       | 121   | 75    |     |      |     |     |     | 370    |
| Missing                      | 1         | 5        | 6        | 5         | 17       | 30    | 41    |     |      |     |     |     | 105    |
|                              |           |          |          |           |          |       |       |     |      |     |     |     |        |
| Live Release Rate            | 77%       | 80%      | 81%      | 77%       | 77%      | 70%   | 62%   |     |      |     |     |     | 74%    |
| Live Release Rate = Live Rel | ease / (l | ive Rele | ase + To | otal Euth | nanized) |       |       |     |      |     |     |     |        |
| Adjusted Live Release Rate   | 78%       | 82%      | 84%      | 79%       | 80%      | 73%   | 65%   |     |      |     |     |     | 76%    |

Adjusted Live Release Rate = Live Release / (Live Release + (Total Euthanized - Owner Intended Euthanasia))

The July Live Release Rate does not include 116 animals that died or were lost in care, or 223 animals that were dead on arrival.