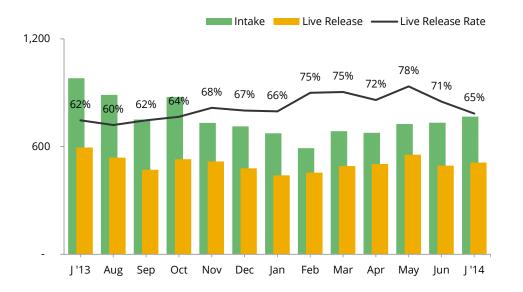

## Animal Care & Control Team of Philadelphia 2014 Shelter Statistics - Dogs

|                              | Jan       | Feb      | Mar      | Apr       | May      | Jun       | Jul      | Aug      | Sept     | Oct      | Nov | Dec | Total   |
|------------------------------|-----------|----------|----------|-----------|----------|-----------|----------|----------|----------|----------|-----|-----|---------|
| Intake                       | 674       | 591      | 686      | 677       | 726      | 733       | 767      | -        | -        | -        | -   | -   | 4,854   |
| Stray                        | 344       | 301      | 397      | 337       | 379      | 382       | 393      |          |          |          |     |     | 2,533   |
| Surrendered by Owner         | 326       | 288      | 286      | 340       | 344      | 345       | 372      |          |          |          |     |     | 2,301   |
| Transferred In               | 4         | 2        | 3        | -         | 3        | 6         | 2        |          |          |          |     |     | 20      |
| Live Release                 | 440       | 455      | 492      | 503       | 555      | 494       | 511      | -        | -        | -        | -   | -   | 3,450   |
| Adopted                      | 122       | 123      | 126      | 116       | 80       | 102       | 133      |          |          |          |     |     | 802     |
| Returned to Owner            | 50        | 55       | 75       | 68        | 96       | 80        | 71       |          |          |          |     |     | 495     |
| Transferred to Rescue        | 268       | 277      | 291      | 319       | 379      | 312       | 307      |          |          |          |     |     | 2,153   |
| Released                     | n/a       | n/a      | n/a      | n/a       | n/a      | n/a       | n/a      | n/a      | n/a      | n/a      | n/a | n/a | n/a     |
| Total Euthanized             | 223       | 152      | 161      | 199       | 157      | 203       | 271      | -        | -        | -        | -   | -   | 1,366   |
| Owner Intended Euthanasia    | 19        | 27       | 30       | 24        | 31       | 50        | 43       |          |          |          |     |     | 224     |
| All Other Euthanasia         | 204       | 125      | 131      | 175       | 126      | 153       | 228      |          |          |          |     |     | 1,142   |
| Died                         | 1         | 5        | 1        | 4         | -        | 5         | 9        |          |          |          |     |     | 25      |
| Missing                      | -         | -        | 3        | 1         | -        | -         | 4        |          |          |          |     |     | 8       |
| Live Release Rate            | 66%       | 75%      | 75%      | 72%       | 78%      | 71%       | 65%      |          |          |          |     |     | 72%     |
| Live Release Rate = Live Rel |           |          |          |           |          | , , , , , | 3370     |          |          |          |     |     | , _ , 0 |
| Adjusted Live Release Rate   | 68%       | 78%      | 79%      | 74%       | 81%      | 76%       | 69%      |          |          |          |     |     | 75%     |
| Adjusted Live Release Rate   | = Live Re | elease / | (Live Re | lease + ( | Total Eu | thanize   | d - Owne | er Inten | ded Euth | nanasia) | )   |     |         |

Adjusted Live Release Rate = Live Release / (Live Release + (Total Euthanized - Owner Intended Euthanasia))

The July Live Release Rate does not include 13 animals that died or were lost in care, or 105 animals that were dead on arrival.