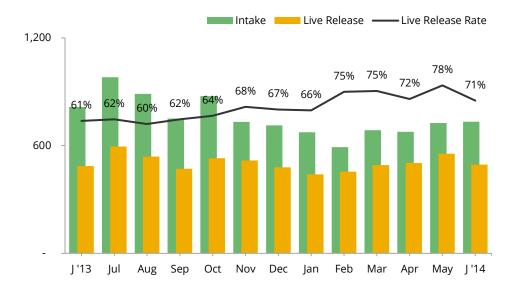

## Animal Care & Control Team of Philadelphia 2014 Shelter Statistics - Dogs

|                              | Jan       | Feb      | Mar       | Apr      | May      | Jun | Jul | Aug | Sept | Oct | Nov | Dec | Total |
|------------------------------|-----------|----------|-----------|----------|----------|-----|-----|-----|------|-----|-----|-----|-------|
| Intake                       | 674       | 591      | 686       | 677      | 726      | 733 | -   | -   | -    | -   | -   | -   | 4,087 |
| Stray                        | 344       | 301      | 397       | 337      | 379      | 382 |     |     |      |     |     |     | 2,140 |
| Surrendered by Owner         | 326       | 288      | 286       | 340      | 344      | 345 |     |     |      |     |     |     | 1,929 |
| Transferred In               | 4         | 2        | 3         | -        | 3        | 6   |     |     |      |     |     |     | 18    |
| Live Release                 | 440       | 455      | 492       | 503      | 555      | 494 | _   | _   | _    | -   | _   | _   | 2,939 |
| Adopted                      | 122       | 123      | 126       | 116      | 80       | 102 |     |     |      |     |     |     | 669   |
| Returned to Owner            | 50        | 55       | 75        | 68       | 96       | 80  |     |     |      |     |     |     | 424   |
| Transferred to Rescue        | 268       | 277      | 291       | 319      | 379      | 312 |     |     |      |     |     |     | 1,846 |
| Released                     | n/a       | n/a      | n/a       | n/a      | n/a      | n/a | n/a | n/a | n/a  | n/a | n/a | n/a | n/a   |
| Total Euthanized             | 223       | 152      | 161       | 199      | 157      | 203 | -   | -   | -    | -   | -   | -   | 1,095 |
| Owner Intended Euthanasia    | 19        | 27       | 30        | 24       | 31       | 50  |     |     |      |     |     |     | 181   |
| All Other Euthanasia         | 204       | 125      | 131       | 175      | 126      | 153 |     |     |      |     |     |     | 914   |
| Died                         | 1         | 5        | 1         | 4        | -        | 5   |     |     |      |     |     |     | 16    |
| Missing                      | -         | -        | 3         | 1        | -        | -   |     |     |      |     |     |     | 4     |
|                              |           |          |           |          |          |     |     |     |      |     |     |     |       |
| Live Release Rate            | 66%       | 75%      | 75%       | 72%      | 78%      | 71% |     |     |      |     |     |     | 73%   |
| Live Release Rate = Live Rel | ease / (L | ive Rele | ease + To | tal Euth | nanized) |     |     |     |      |     |     |     |       |
| Adjusted Live Release Rate   | 68%       | 78%      | 79%       | 74%      | 81%      | 76% |     |     |      |     |     |     | 76%   |

The June Live Release Rate does not include 5 animals that died or were lost in care, or 71 animals that were dead on arrival.

Month End Animal Count n/a Placed in Foster Care Spay/Neuter Surgeries 