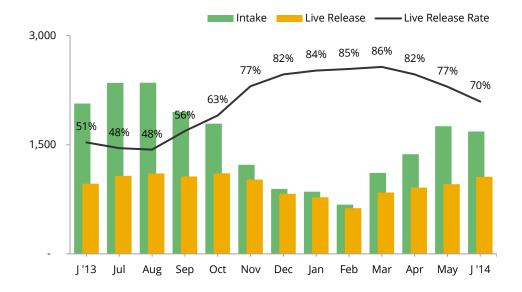

## Animal Care & Control Team of Philadelphia 2014 Shelter Statistics - Cats

|                              | Jan       | Feb      | Mar      | Apr       | May       | Jun      | Jul     | Aug      | Sept     | Oct      | Nov | Dec | Total |
|------------------------------|-----------|----------|----------|-----------|-----------|----------|---------|----------|----------|----------|-----|-----|-------|
| Intake                       | 855       | 677      | 1,112    | 1,370     | 1,755     | 1,682    | -       | -        | -        | -        | -   | -   | 7,451 |
| Stray                        | 556       | 403      | 738      | 993       | 1,301     | 1,284    |         |          |          |          |     |     | 5,275 |
| Surrendered by Owner         | 294       | 271      | 369      | 377       | 450       | 396      |         |          |          |          |     |     | 2,157 |
| Transferred In               | 5         | 3        | 5        | -         | 4         | 2        |         |          |          |          |     |     | 19    |
| Live Release                 | 777       | 628      | 844      | 913       | 958       | 1,060    | -       | -        | -        | -        | -   | -   | 5,180 |
| Adopted                      | 477       | 386      | 403      | 392       | 428       | 519      |         |          |          |          |     |     | 2,605 |
| Returned to Owner            | 14        | 9        | 18       | 15        | 15        | 16       |         |          |          |          |     |     | 87    |
| Transferred to Rescue        | 223       | 187      | 367      | 430       | 421       | 403      |         |          |          |          |     |     | 2,031 |
| Released                     | 63        | 46       | 56       | 76        | 94        | 122      |         |          |          |          |     |     | 457   |
| Total Euthanized             | 148       | 113      | 141      | 197       | 293       | 459      | -       | -        | -        | -        | -   | -   | 1,351 |
| Owner Intended Euthanasia    | 14        | 22       | 21       | 25        | 38        | 35       |         |          |          |          |     |     | 155   |
| All Other Euthanasia         | 134       | 91       | 120      | 172       | 255       | 424      |         |          |          |          |     |     | 1,196 |
| Died                         | 20        | 9        | 19       | 66        | 40        | 89       |         |          |          |          |     |     | 243   |
| Missing                      | 1         | 5        | 2        | 3         | 6         | 25       |         |          |          |          |     |     | 42    |
|                              |           |          |          |           |           |          |         |          |          |          |     |     |       |
| Live Release Rate            | 84%       | 85%      | 86%      | 82%       | 77%       | 70%      |         |          |          |          |     |     | 79%   |
| Live Release Rate = Live Rel | ease / (L | ive Rele | ase + To | otal Euth | nanized)  |          |         |          |          |          |     |     |       |
| Adjusted Live Release Rate   | 85%       | 87%      | 88%      | 84%       | 79%       | 71%      |         |          |          |          |     |     | 81%   |
| Adjusted Live Pelease Pate   | - Livo Pa | ا معدماد | (Live Pe | 10250 + 1 | (Total Fi | ıthaniza | d - Own | ar Intan | dad Futh | nanacia) | 1   |     |       |

Adjusted Live Release Rate = Live Release / (Live Release + (Total Euthanized - Owner Intended Euthanasia))

The June Live Release Rate does not include 114 animals that died or were lost in care, or 83 animals that were dead on arrival.