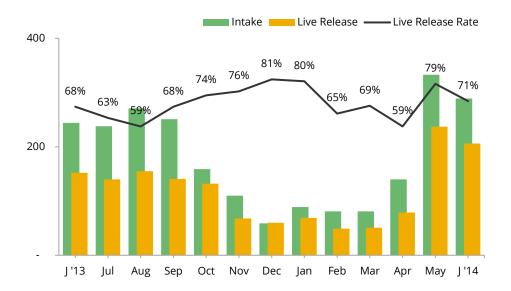

## Animal Care & Control Team of Philadelphia 2014 Shelter Statistics - Small Animals & Wildlife

|                              | Jan       | Feb      | Mar      | Apr      | May     | Jun | Jul | Aug | Sept | Oct | Nov | Dec | Total |
|------------------------------|-----------|----------|----------|----------|---------|-----|-----|-----|------|-----|-----|-----|-------|
| Intake                       | 89        | 81       | 81       | 140      | 333     | 289 | -   | -   | -    | -   | -   | -   | 1,013 |
| Stray or Wildlife            | 37        | 49       | 62       | 113      | 238     | 216 |     |     |      |     |     |     | 715   |
| Surrendered by Owner         | 52        | 32       | 19       | 27       | 95      | 73  |     |     |      |     |     |     | 298   |
| Transferred In               | -         | -        | -        | -        | -       | -   |     |     |      |     |     |     | -     |
| Live Release                 | 69        | 49       | 51       | 79       | 237     | 206 | -   | -   | -    | -   | -   | -   | 691   |
| Adopted                      | 2         | 5        | 15       | 19       | 5       | 8   |     |     |      |     |     |     | 54    |
| Returned to Owner            | -         | -        | -        | -        | 1       | -   |     |     |      |     |     |     | 1     |
| Transferred to Rescue        | 58        | 32       | 18       | 43       | 189     | 186 |     |     |      |     |     |     | 526   |
| Released                     | 9         | 12       | 18       | 17       | 42      | 12  |     |     |      |     |     |     | 110   |
| Total Euthanized             | 17        | 26       | 23       | 54       | 63      | 84  | -   | -   | -    | -   | -   | -   | 267   |
| Owner Intended Euthanasia    | -         | -        | 1        | -        | -       | 2   |     |     |      |     |     |     | 3     |
| All Other Euthanasia         | 17        | 26       | 22       | 54       | 63      | 82  |     |     |      |     |     |     | 264   |
| Died                         | -         | -        | 4        | 1        | 4       | 27  |     |     |      |     |     |     | 36    |
| Missing                      | -         | -        | 1        | 1        | 11      | 5   |     |     |      |     |     |     | 18    |
| Live Release Rate            | 80%       | 65%      | 69%      | 59%      | 79%     | 71% |     |     |      |     |     |     | 72%   |
| Live Release Rate = Live Rel | ease / (L | ive Rele | ase + To | tal Euth | anized) |     |     |     |      |     |     |     |       |
| Adjusted Live Release Rate   | 80%       | 65%      | 70%      | 59%      | 79%     | 72% |     |     |      |     |     |     | 72%   |

Adjusted Live Release Rate = Live Release / (Live Release + (Total Euthanized - Owner Intended Euthanasia))

The June Live Release Rate does not include 32 animals that died or were lost in care, or 33 animals that were dead on arrival.