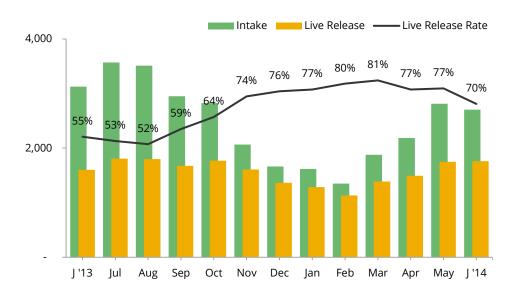

## Animal Care & Control Team of Philadelphia 2014 Shelter Statistics - All Animals

|                              | Jan   | Feb   | Mar   | Apr   | May   | Jun   | Jul | Aug | Sept | Oct   | Nov | Dec | Total  |
|------------------------------|-------|-------|-------|-------|-------|-------|-----|-----|------|-------|-----|-----|--------|
| Intake                       | 1,618 | 1,349 | 1,879 | 2,187 | 2,814 | 2,704 | -   | -   | -    | -     | -   | -   | 12,551 |
| Stray                        | 937   | 753   | 1,197 | 1,443 | 1,918 | 1,882 |     |     |      |       |     |     | 8,130  |
| Surrendered by Owner         | 672   | 591   | 674   | 744   | 889   | 814   |     |     |      |       |     |     | 4,384  |
| Transferred In               | 9     | 5     | 8     | -     | 7     | 8     |     |     |      |       |     |     | 37     |
| Live Release                 | 1,286 | 1,132 | 1,387 | 1,495 | 1,750 | 1,760 | -   | -   | -    | -     | -   | -   | 8,810  |
| Adopted                      | 601   | 514   | 544   | 527   | 513   | 629   |     |     |      |       |     |     | 3,328  |
| Returned to Owner            | 64    | 64    | 93    | 83    | 112   | 96    |     |     |      |       |     |     | 512    |
| Transferred to Rescue        | 549   | 496   | 676   | 792   | 989   | 901   |     |     |      |       |     |     | 4,403  |
| Released                     | 72    | 58    | 74    | 93    | 136   | 134   |     |     |      |       |     |     | 567    |
| Total Euthanized             | 388   | 291   | 325   | 450   | 513   | 746   | -   | -   | -    | -     | -   | -   | 2,713  |
| Owner Intended Euthanasia    | 33    | 49    | 52    | 49    | 69    | 87    |     |     |      |       |     |     | 339    |
| All Other Euthanasia         | 355   | 242   | 273   | 401   | 444   | 659   |     |     |      |       |     |     | 2,374  |
| Died                         | 21    | 14    | 24    | 71    | 44    | 121   |     |     |      |       |     |     | 295    |
| Missing                      | 1     | 5     | 6     | 5     | 17    | 30    |     |     |      |       |     |     | 64     |
| Live Release Rate            | 77%   | 80%   | 81%   | 77%   | 77%   | 70%   |     |     |      |       |     |     | 76%    |
| Live Release Rate = Live Rel |       |       |       |       |       | - 1   |     |     |      |       |     |     |        |
| Adjusted Live Release Rate   | 78%   |       | 84%   | 79%   | 80%   | 73%   |     |     |      |       |     |     | 79%    |
| Adimeted Line Deleges Dete   |       |       |       |       |       |       |     |     |      | ! - \ |     |     |        |

Adjusted Live Release Rate = Live Release / (Live Release + (Total Euthanized - Owner Intended Euthanasia))

The June Live Release Rate does not include 151 animals that died or were lost in care, or 187 animals that were dead on arrival.