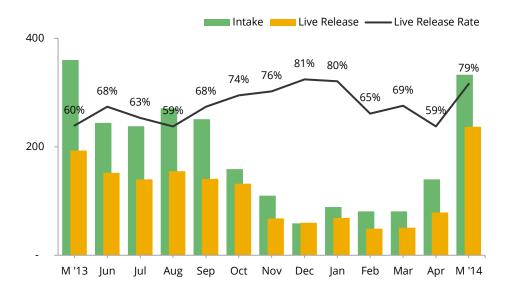

## Animal Care & Control Team of Philadelphia 2014 Shelter Statistics - Small Animals & Wildlife

|                              | Jan | Feb | Mar | Apr | May | Jun | Jul | Aug | Sept | Oct | Nov | Dec | Total |
|------------------------------|-----|-----|-----|-----|-----|-----|-----|-----|------|-----|-----|-----|-------|
| Intake                       | 89  | 81  | 81  | 140 | 333 | -   | -   | -   | -    | -   | -   | -   | 724   |
| Stray or Wildlife            | 37  | 49  | 62  | 113 | 238 |     |     |     |      |     |     |     | 499   |
| Surrendered by Owner         | 52  | 32  | 19  | 27  | 95  |     |     |     |      |     |     |     | 225   |
| Transferred In               | -   | -   | -   | -   | -   |     |     |     |      |     |     |     | -     |
| Live Release                 | 69  | 49  | 51  | 79  | 237 | -   | -   | -   | -    | -   | -   | -   | 485   |
| Adopted                      | 2   | 5   | 15  | 19  | 5   |     |     |     |      |     |     |     | 46    |
| Returned to Owner            | -   | -   | -   | -   | 1   |     |     |     |      |     |     |     | 1     |
| Transferred to Rescue        | 58  | 32  | 18  | 43  | 189 |     |     |     |      |     |     |     | 340   |
| Released                     | 9   | 12  | 18  | 17  | 42  |     |     |     |      |     |     |     | 98    |
| Total Euthanized             | 17  | 26  | 23  | 54  | 63  | -   | -   | -   | -    | -   | -   | -   | 183   |
| Owner Intended Euthanasia    | -   | -   | 1   | -   | -   |     |     |     |      |     |     |     | 1     |
| All Other Euthanasia         | 17  | 26  | 22  | 54  | 63  |     |     |     |      |     |     |     | 182   |
| Died                         | -   | -   | 4   | 1   | 4   |     |     |     |      |     |     |     | 9     |
| Missing                      | -   | -   | 1   | 1   | 11  |     |     |     |      |     |     |     | 13    |
| Live Release Rate            | 80% | 65% | 69% | 59% | 79% |     |     |     |      |     |     |     | 73%   |
|                              |     |     |     |     |     |     |     |     |      |     |     |     | 73%   |
| Live Release Rate = Live Rel |     |     |     |     |     |     |     |     |      |     |     |     |       |
| Adjusted Live Release Rate   | 80% | 65% | 70% | 59% | 79% |     |     |     |      |     |     |     | 73%   |

Adjusted Live Release Rate = Live Release / (Live Release + (Total Euthanized - Owner Intended Euthanasia))

The May Live Release Rate does not include 15 animals that died or were lost in care, or 35 animals that were dead on arrival.