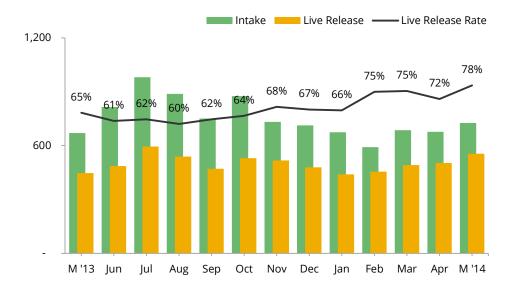

## **Animal Care & Control Team of Philadelphia** 2014 Shelter Statistics - Dogs

|                              | Jan       | Feb      | Mar      | Apr       | May      | Jun     | Jul     | Aug      | Sept     | Oct      | Nov | Dec | Total |
|------------------------------|-----------|----------|----------|-----------|----------|---------|---------|----------|----------|----------|-----|-----|-------|
| Intake                       | 674       | 591      | 686      | 677       | 726      | -       | -       | -        | -        | -        | -   | -   | 3,354 |
| Stray                        | 344       | 301      | 397      | 337       | 379      |         |         |          |          |          |     |     | 1,758 |
| Surrendered by Owner         | 326       | 288      | 286      | 340       | 344      |         |         |          |          |          |     |     | 1,584 |
| Transferred In               | 4         | 2        | 3        | -         | 3        |         |         |          |          |          |     |     | 12    |
| Live Release                 | 440       | 455      | 492      | 503       | 555      | -       | -       | -        | -        | -        | -   | -   | 2,445 |
| Adopted                      | 122       | 123      | 126      | 116       | 80       |         |         |          |          |          |     |     | 567   |
| Returned to Owner            | 50        | 55       | 75       | 68        | 96       |         |         |          |          |          |     |     | 344   |
| Transferred to Rescue        | 268       | 277      | 291      | 319       | 379      |         |         |          |          |          |     |     | 1,534 |
| Released                     | n/a       | n/a      | n/a      | n/a       | n/a      | n/a     | n/a     | n/a      | n/a      | n/a      | n/a | n/a | n/a   |
| Total Euthanized             | 223       | 152      | 161      | 199       | 157      | -       | -       | -        | -        | -        | -   | -   | 892   |
| Owner Intended Euthanasia    | 19        | 27       | 30       | 24        | 31       |         |         |          |          |          |     |     | 131   |
| All Other Euthanasia         | 204       | 125      | 131      | 175       | 126      |         |         |          |          |          |     |     | 761   |
| Died                         | 1         | 5        | 1        | 4         | -        |         |         |          |          |          |     |     | 11    |
| Missing                      | -         | -        | 3        | 1         | -        |         |         |          |          |          |     |     | 4     |
| Live Release Rate            | 66%       | 75%      | 75%      | 72%       | 78%      |         |         |          |          |          |     |     | 73%   |
| Live Release Rate = Live Rel | ease / (L | ive Rele | ase + To | tal Euth  | anized)  |         |         |          |          |          |     |     |       |
| Adjusted Live Release Rate   | 68%       | 78%      | 79%      | 74%       | 81%      |         |         |          |          |          |     |     | 76%   |
| Adjusted Live Release Rate   | = Live Re | elease / | (Live Re | lease + ( | Total Eu | thanize | d - Own | er Inten | ded Euth | nanasia) | )   |     |       |

The May Live Release Rate does not include 0 animals that died or were lost in care, or 60 animals that were dead on arrival.

Month End Animal Count n/a Placed in Foster Care Spay/Neuter Surgeries 