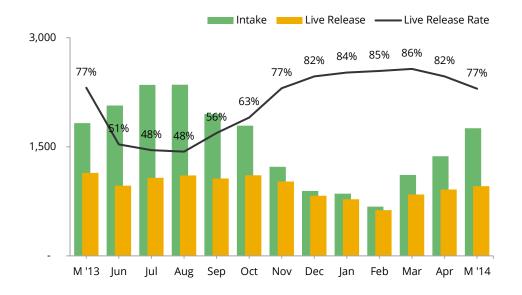

## Animal Care & Control Team of Philadelphia 2014 Shelter Statistics - Cats

|                              | Jan       | Feb      | Mar       | Apr      | May      | Jun | Jul | Aug | Sept | Oct | Nov | Dec | Total |
|------------------------------|-----------|----------|-----------|----------|----------|-----|-----|-----|------|-----|-----|-----|-------|
| Intake                       | 855       | 677      | 1,112     | 1,370    | 1,755    | -   | -   | -   | -    | -   | -   | -   | 5,769 |
| Stray                        | 556       | 403      | 738       | 993      | 1,301    |     |     |     |      |     |     |     | 3,991 |
| Surrendered by Owner         | 294       | 271      | 369       | 377      | 450      |     |     |     |      |     |     |     | 1,761 |
| Transferred In               | 5         | 3        | 5         | -        | 4        |     |     |     |      |     |     |     | 17    |
| Live Release                 | 777       | 628      | 844       | 913      | 958      | -   | _   | _   | -    | -   | -   | -   | 4,120 |
| Adopted                      | 477       | 386      | 403       | 392      | 428      |     |     |     |      |     |     |     | 2,086 |
| Returned to Owner            | 14        | 9        | 18        | 15       | 15       |     |     |     |      |     |     |     | 71    |
| Transferred to Rescue        | 223       | 187      | 367       | 430      | 421      |     |     |     |      |     |     |     | 1,628 |
| Released                     | 63        | 46       | 56        | 76       | 94       |     |     |     |      |     |     |     | 335   |
| Total Euthanized             | 148       | 113      | 141       | 197      | 293      | -   | -   | -   | -    | -   | -   | -   | 892   |
| Owner Intended Euthanasia    | 14        | 22       | 21        | 25       | 38       |     |     |     |      |     |     |     | 120   |
| All Other Euthanasia         | 134       | 91       | 120       | 172      | 255      |     |     |     |      |     |     |     | 772   |
| Died                         | 20        | 9        | 19        | 66       | 40       |     |     |     |      |     |     |     | 154   |
| Missing                      | 1         | 5        | 2         | 3        | 6        |     |     |     |      |     |     |     | 17    |
|                              |           |          |           |          |          |     |     |     |      |     |     |     |       |
| Live Release Rate            | 84%       | 85%      | 86%       | 82%      | 77%      |     |     |     |      |     |     |     | 82%   |
| Live Release Rate = Live Rel | ease / (L | ive Rele | ease + To | tal Euth | nanized) |     |     |     |      |     |     |     |       |
| Adjusted Live Release Rate   | 85%       | 87%      | 88%       | 84%      | 79%      |     |     |     |      |     |     |     | 84%   |
|                              |           |          |           |          |          |     |     |     |      |     |     |     |       |

Adjusted Live Release Rate = Live Release / (Live Release + (Total Euthanized - Owner Intended Euthanasia))

The May Live Release Rate does not include 46 animals that died or were lost in care, or 78 animals that were dead on arrival.