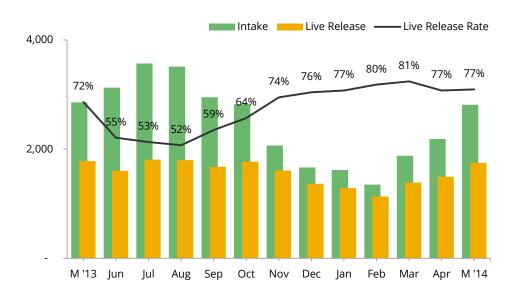

## Animal Care & Control Team of Philadelphia 2014 Shelter Statistics - All Animals

|                              | Jan   | Feb   | Mar   | Apr   | May   | Jun | Jul | Aug | Sept | Oct | Nov | Dec | Total |
|------------------------------|-------|-------|-------|-------|-------|-----|-----|-----|------|-----|-----|-----|-------|
| Intake                       | 1,618 | 1,349 | 1,879 | 2,187 | 2,814 | -   | -   | -   | -    | -   | -   | -   | 9,847 |
| Stray                        | 937   | 753   | 1,197 | 1,443 | 1,918 |     |     |     |      |     |     |     | 6,248 |
| Surrendered by Owner         | 672   | 591   | 674   | 744   | 889   |     |     |     |      |     |     |     | 3,570 |
| Transferred In               | 9     | 5     | 8     | -     | 7     |     |     |     |      |     |     |     | 29    |
| Live Release                 | 1,286 | 1,132 | 1,387 | 1,495 | 1,750 | -   | -   | -   | -    | -   | -   | -   | 7,050 |
| Adopted                      | 601   | 514   | 544   | 527   | 513   |     |     |     |      |     |     |     | 2,699 |
| Returned to Owner            | 64    | 64    | 93    | 83    | 112   |     |     |     |      |     |     |     | 416   |
| Transferred to Rescue        | 549   | 496   | 676   | 792   | 989   |     |     |     |      |     |     |     | 3,502 |
| Released                     | 72    | 58    | 74    | 93    | 136   |     |     |     |      |     |     |     | 433   |
| Total Euthanized             | 388   | 291   | 325   | 450   | 513   | -   | -   | -   | -    | -   | -   | -   | 1,967 |
| Owner Intended Euthanasia    | 33    | 49    | 52    | 49    | 69    |     |     |     |      |     |     |     | 252   |
| All Other Euthanasia         | 355   | 242   | 273   | 401   | 444   |     |     |     |      |     |     |     | 1,715 |
| Died                         | 21    | 14    | 24    | 71    | 44    |     |     |     |      |     |     |     | 174   |
| Missing                      | 1     | 5     | 6     | 5     | 17    |     |     |     |      |     |     |     | 34    |
| Live Release Rate            | 77%   | 80%   | 81%   | 77%   | 77%   |     |     |     |      |     |     |     | 78%   |
| Live Release Rate = Live Rel |       |       |       |       | -     |     |     |     |      |     |     |     | 7370  |
| Adjusted Live Release Rate   | 78%   |       | 84%   | 79%   | 80%   |     |     |     |      |     |     |     | 80%   |
| Adjusted Live Release Rate   |       |       |       |       |       |     |     |     |      |     |     |     | 0070  |

Adjusted Live Release Rate = Live Release / (Live Release + (Total Euthanized - Owner Intended Euthanasia))

The May Live Release Rate does not include 61 animals that died or were lost in care, or 173 animals that were dead on arrival.