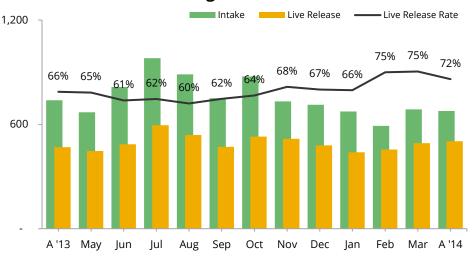

### **Intake & Live Release - Dogs**

# Animal Care & Control Team of Philadelphia 2014 Shelter Statistics - Dogs

|                           | Jan | Feb | Mar | Apr | May | Jun | Jul | Aug | Sept | Oct | Nov | Dec | Total |
|---------------------------|-----|-----|-----|-----|-----|-----|-----|-----|------|-----|-----|-----|-------|
| Intake                    | 674 | 591 | 686 | 677 | -   | -   | -   | -   | -    | -   | -   | -   | 2,628 |
| Stray                     | 344 | 301 | 397 | 337 |     |     |     |     |      |     |     |     | 1,379 |
| Surrendered by Owner      | 326 | 288 | 286 | 340 |     |     |     |     |      |     |     |     | 1,240 |
| Transferred In            | 4   | 2   | 3   | -   |     |     |     |     |      |     |     |     | 9     |
| Live Release              | 440 | 455 | 492 | 503 | _   | _   | -   | _   | _    | -   | _   | -   | 1,890 |
| Adopted                   | 122 | 123 | 126 | 116 |     |     |     |     |      |     |     |     | 487   |
| Returned to Owner         | 50  | 55  | 75  | 68  |     |     |     |     |      |     |     |     | 248   |
| Transferred to Rescue     | 268 | 277 | 291 | 319 |     |     |     |     |      |     |     |     | 1,155 |
| Released                  | n/a  | n/a | n/a | n/a | n/a   |
| Total Euthanized          | 223 | 152 | 161 | 199 | -   | _   | _   | _   | _    | -   | _   | _   | 735   |
| Owner Intended Euthanasia | 19  | 27  | 30  | 24  |     |     |     |     |      |     |     |     | 100   |
| All Other Euthanasia      | 204 | 125 | 131 | 175 |     |     |     |     |      |     |     |     | 635   |
| Died                      | 1   | 5   | 1   | 4   |     |     |     |     |      |     |     |     | 11    |
| Missing                   | -   | -   | 3   | 1   |     |     |     |     |      |     |     |     | 4     |
|                           |     |     |     |     |     |     |     |     |      |     |     |     |       |
| Live Release Rate         | 66% | 75% | 75% | 72% |     |     |     |     |      |     |     |     | 72%   |

Live Release Rate = Live Release / (Live Release + Total Euthanized)

The April Live Release Rate does not include 5 animals that died or was lost in care, or 68 animals that were dead on arrival.

Month End Animal Count