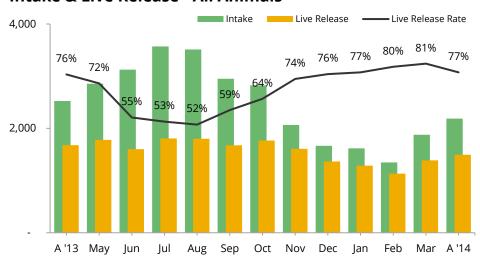

#### **Intake & Live Release - All Animals**

## Animal Care & Control Team of Philadelphia 2014 Shelter Statistics - All Animals

|                           | Jan   | Feb   | Mar   | Apr   | May | Jun | Jul | Aug | Sept | Oct | Nov | Dec | Total |
|---------------------------|-------|-------|-------|-------|-----|-----|-----|-----|------|-----|-----|-----|-------|
| Intake                    | 1,618 | 1,349 | 1,879 | 2,187 | -   | -   | -   | -   | -    | -   | -   | -   | 7,033 |
| Stray                     | 937   | 753   | 1,197 | 1,443 |     |     |     |     |      |     |     |     | 4,330 |
| Surrendered by Owner      | 672   | 591   | 674   | 744   |     |     |     |     |      |     |     |     | 2,681 |
| Transferred In            | 9     | 5     | 8     | -     |     |     |     |     |      |     |     |     | 22    |
| Live Release              | 1,286 | 1,132 | 1,387 | 1,495 | -   | -   | -   | _   | -    | -   | -   | -   | 5,300 |
| Adopted                   | 601   | 514   | 544   | 527   |     |     |     |     |      |     |     |     | 2,186 |
| Returned to Owner         | 64    | 64    | 93    | 83    |     |     |     |     |      |     |     |     | 304   |
| Transferred to Rescue     | 549   | 496   | 676   | 792   |     |     |     |     |      |     |     |     | 2,513 |
| Released                  | 72    | 58    | 74    | 93    |     |     |     |     |      |     |     |     | 297   |
| Total Euthanized          | 388   | 291   | 325   | 450   | -   | -   | -   | -   | -    | -   | -   | -   | 1,454 |
| Owner Intended Euthanasia | 33    | 49    | 52    | 49    |     |     |     |     |      |     |     |     | 183   |
| All Other Euthanasia      | 355   | 242   | 273   | 401   |     |     |     |     |      |     |     |     | 1,271 |
| Died                      | 21    | 14    | 24    | 71    |     |     |     |     |      |     |     |     | 130   |
| Missing                   | 1     | 5     | 6     | 5     |     |     |     |     |      |     |     |     | 17    |
|                           |       |       |       |       |     |     |     |     |      |     |     |     |       |
| Live Release Rate         | 77%   | 80%   | 81%   | 77%   |     |     |     |     |      |     |     |     | 78%   |

Live Release Rate = Live Release / (Live Release + Total Euthanized)

The April Live Release Rate does not include 76 animals that died or were lost in care, or 169 animals that were dead on arrival.

Month End Animal Count
Placed in Foster Care
Spay/Neuter Surgeries