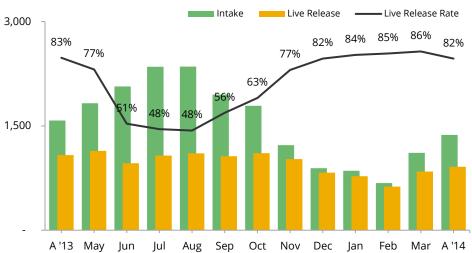

#### **Intake & Live Release - Cats**

### Animal Care & Control Team of Philadelphia 2014 Shelter Statistics - Cats

|                           | Jan | Feb | Mar   | Apr   | May | Jun | Jul | Aug | Sept | Oct | Nov | Dec | Total |
|---------------------------|-----|-----|-------|-------|-----|-----|-----|-----|------|-----|-----|-----|-------|
| Intake                    | 855 | 677 | 1,112 | 1,370 | -   | -   | -   | -   | -    | -   | -   | -   | 4,014 |
| Stray                     | 556 | 403 | 738   | 993   |     |     |     |     |      |     |     |     | 2,690 |
| Surrendered by Owner      | 294 | 271 | 369   | 377   |     |     |     |     |      |     |     |     | 1,311 |
| Transferred In            | 5   | 3   | 5     | -     |     |     |     |     |      |     |     |     | 13    |
| Live Release              | 777 | 628 | 844   | 913   | _   | _   | _   | _   | _    | _   | _   | -   | 3,162 |
| Adopted                   | 477 | 386 | 403   | 392   |     |     |     |     |      |     |     |     | 1,658 |
| Returned to Owner         | 14  | 9   | 18    | 15    |     |     |     |     |      |     |     |     | 56    |
| Transferred to Rescue     | 223 | 187 | 367   | 430   |     |     |     |     |      |     |     |     | 1,207 |
| Released                  | 63  | 46  | 56    | 76    |     |     |     |     |      |     |     |     | 241   |
| Total Euthanized          | 148 | 113 | 141   | 197   | -   | -   | _   | -   | -    | -   | -   | -   | 599   |
| Owner Intended Euthanasia | 14  | 22  | 21    | 25    |     |     |     |     |      |     |     |     | 82    |
| All Other Euthanasia      | 134 | 91  | 120   | 172   |     |     |     |     |      |     |     |     | 517   |
| Died                      | 20  | 9   | 19    | 66    |     |     |     |     |      |     |     |     | 114   |
| Missing                   | 1   | 5   | 2     | 3     |     |     |     |     |      |     |     |     | 11    |
|                           |     |     |       |       |     |     |     |     |      |     |     |     |       |
| Live Release Rate         | 84% | 85% | 86%   | 82%   |     |     |     |     |      |     |     |     | 84%   |

Live Release Rate = Live Release / (Live Release + Total Euthanized)

The April Live Release Rate does not include 69 animals that died or were lost in care, or 77 animals that were dead on arrival.

Placed in Foster Care
Spay/Neuter Surgeries