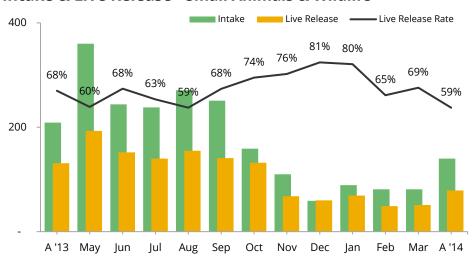

#### Intake & Live Release - Small Animals & Wildlife

## Animal Care & Control Team of Philadelphia 2014 Shelter Statistics - Small Animals & Wildlife

|                           | Jan  | Feb  | Mar | Apr  | May | Jun | Jul | Aug | Sept | Oct | Nov | Dec | Total |
|---------------------------|------|------|-----|------|-----|-----|-----|-----|------|-----|-----|-----|-------|
| Intake                    | 89   | 81   | 81  | 140  | -   | -   | -   | -   | -    | -   | -   | -   | 391   |
| Stray or Wildlife         | 37   | 49   | 62  | 113  |     |     |     |     |      |     |     |     | 261   |
| Surrendered by Owner      | 52   | 32   | 19  | 27   |     |     |     |     |      |     |     |     | 130   |
| Transferred In            | -    | -    | -   | -    |     |     |     |     |      |     |     |     | -     |
| Live Release              | 69   | 49   | 51  | 79   | -   | -   | -   | -   | -    | -   | -   | -   | 248   |
| Adopted                   | 2    | 5    | 15  | 19   |     |     |     |     |      |     |     |     | 41    |
| Returned to Owner         | -    | -    | -   | -    |     |     |     |     |      |     |     |     | -     |
| Transferred to Rescue     | 58   | 32   | 18  | 43   |     |     |     |     |      |     |     |     | 151   |
| Released                  | 9    | 12   | 18  | 17   |     |     |     |     |      |     |     |     | 56    |
| Total Euthanized          | 17   | 26   | 23  | 54   | -   | -   | -   | -   | -    | -   | -   | -   | 120   |
| Owner Intended Euthanasia | -    | -    | 1   | -    |     |     |     |     |      |     |     |     | 1     |
| All Other Euthanasia      | 17   | 26   | 22  | 54   |     |     |     |     |      |     |     |     | 119   |
| Died                      | -    | -    | 4   | 1    |     |     |     |     |      |     |     |     | 5     |
| Missing                   | -    | -    | 1   | 1    |     |     |     |     |      |     |     |     | 2     |
| Live Delegge Date         | 000/ | CE0/ | CON | F00/ |     |     |     |     |      |     |     |     | 670/  |
| Live Release Rate         | 80%  | 65%  | 69% | 59%  |     |     |     |     |      |     |     |     | 67%   |

Live Release Rate = Live Release / (Live Release + Total Euthanized)

The April Live Release Rate does not include 2 animals that died or were lost in care, or 24 animals that were dead on arrival.

Month End Animal Count
Placed in Foster Care
Spay/Neuter Surgeries