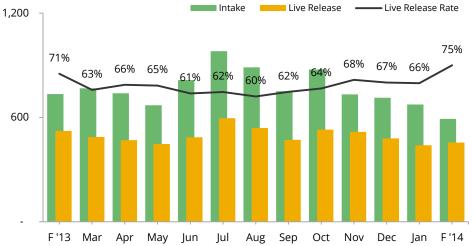

Spay/Neuter Surgeries

184

170

354

# Animal Care & Control Team of Philadelphia 2014 Shelter Statistics - Dogs

|                                                            | Jan | Feb | Mar | Apr | May | Jun | Jul | Aug | Sept | Oct | Nov | Dec | Total |
|------------------------------------------------------------|-----|-----|-----|-----|-----|-----|-----|-----|------|-----|-----|-----|-------|
| Intake                                                     | 674 | 591 | -   | -   | -   | -   | -   | -   | -    | -   | -   | -   | 1,265 |
| Stray                                                      | 344 | 301 |     |     |     |     |     |     |      |     |     |     | 645   |
| Surrendered by Owner                                       | 326 | 288 |     |     |     |     |     |     |      |     |     |     | 614   |
| Transferred In                                             | 4   | 2   |     |     |     |     |     |     |      |     |     |     | 6     |
| Live Release                                               | 440 | 455 | -   | -   | -   | -   | -   | -   | -    | -   | -   | -   | 895   |
| Adopted                                                    | 122 | 123 |     |     |     |     |     |     |      |     |     |     | 245   |
| Returned to Owner                                          | 50  | 55  |     |     |     |     |     |     |      |     |     |     | 105   |
| Transferred to Rescue                                      | 268 | 277 |     |     |     |     |     |     |      |     |     |     | 545   |
| Released                                                   | n/a  | n/a | n/a | n/a | n/a   |
| Total Euthanized                                           | 223 | 152 | -   | -   | -   | -   | -   | -   | -    | -   | -   | -   | 375   |
| Owner Intended Euthanasia                                  | 19  | 27  |     |     |     |     |     |     |      |     |     |     | 46    |
| All Other Euthanasia                                       | 204 | 125 |     |     |     |     |     |     |      |     |     |     | 329   |
| Died                                                       | 1   | 5   |     |     |     |     |     |     |      |     |     |     | 6     |
| Missing                                                    | -   | -   |     |     |     |     |     |     |      |     |     |     | -     |
| Live Release Rate                                          | 66% | 75% |     |     |     |     |     |     |      |     |     |     | 70%   |
| Live Release Rate = Live Rel<br>The Live Release Rate does |     |     |     |     |     |     |     |     | -    |     |     |     |       |
| Month End Animal Count                                     | 220 | 199 |     |     |     |     |     |     |      |     |     |     | n/a   |
| Placed in Foster Care                                      | 35  | 31  |     |     |     |     |     |     |      |     |     |     | 66    |