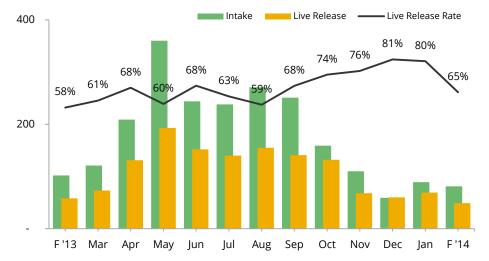

#### Intake & Live Release - Small Animals & Wildlife

-

## Animal Care & Control Team of Philadelphia 2014 Shelter Statistics - Small Animals & Wildlife

|                                                            | Jan | Feb | Mar | Apr | May | Jun | Jul | Aug | Sept | Oct | Nov | Dec | Total |
|------------------------------------------------------------|-----|-----|-----|-----|-----|-----|-----|-----|------|-----|-----|-----|-------|
| Intake                                                     | 89  | 81  | -   | -   | -   | -   | -   | -   | -    | -   | -   | -   | 170   |
| Stray or Wildlife                                          | 37  | 49  |     |     |     |     |     |     |      |     |     |     | 86    |
| Surrendered by Owner                                       | 52  | 32  |     |     |     |     |     |     |      |     |     |     | 84    |
| Transferred In                                             | -   | -   |     |     |     |     |     |     |      |     |     |     | -     |
| Live Release                                               | 69  | 49  | -   | -   | -   | -   | -   | -   | -    | -   | -   | -   | 118   |
| Adopted                                                    | 2   | 5   |     |     |     |     |     |     |      |     |     |     | 7     |
| Returned to Owner                                          | -   | -   |     |     |     |     |     |     |      |     |     |     | -     |
| Transferred to Rescue                                      | 58  | 32  |     |     |     |     |     |     |      |     |     |     | 90    |
| Released                                                   | 9   | 12  |     |     |     |     |     |     |      |     |     |     | 21    |
| Total Euthanized                                           | 17  | 26  | -   | -   | -   | -   | -   | -   | -    | -   | -   | -   | 43    |
| Owner Intended Euthanasia                                  | -   | -   |     |     |     |     |     |     |      |     |     |     | -     |
| All Other Euthanasia                                       | 17  | 26  |     |     |     |     |     |     |      |     |     |     | 43    |
| Died                                                       | -   | -   |     |     |     |     |     |     |      |     |     |     | -     |
| Missing                                                    | -   | -   |     |     |     |     |     |     |      |     |     |     | -     |
| Live Release Rate                                          | 80% | 65% |     |     |     |     |     |     |      |     |     |     | 73%   |
| Live Release Rate = Live Rel<br>The Live Release Rate does |     |     |     |     |     |     |     |     |      |     |     |     |       |
| Month End Animal Count                                     | 17  | 23  |     |     |     |     |     |     |      |     |     |     | n/a   |
| Placed in Foster Care                                      | -   | -   |     |     |     |     |     |     |      |     |     |     | -     |