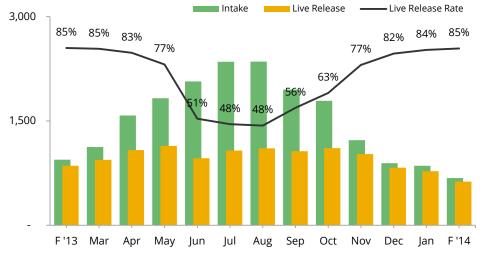

## Animal Care & Control Team of Philadelphia 2014 Shelter Statistics - Cats

|                           | Jan | Feb | Mar | Apr | May | Jun | Jul | Aug | Sept | Oct | Nov | Dec | Total |
|---------------------------|-----|-----|-----|-----|-----|-----|-----|-----|------|-----|-----|-----|-------|
| Intake                    | 855 | 677 | -   | -   | -   | -   | -   | -   | -    | -   | -   | -   | 1,532 |
| Stray                     | 556 | 403 |     |     |     |     |     |     |      |     |     |     | 959   |
| Surrendered by Owner      | 294 | 271 |     |     |     |     |     |     |      |     |     |     | 565   |
| Transferred In            | 5   | 3   |     |     |     |     |     |     |      |     |     |     | 8     |
| Live Release              | 777 | 628 | -   | -   | -   | -   | -   | -   | -    | -   | -   | -   | 1,405 |
| Adopted                   | 477 | 386 |     |     |     |     |     |     |      |     |     |     | 863   |
| Returned to Owner         | 14  | 9   |     |     |     |     |     |     |      |     |     |     | 23    |
| Transferred to Rescue     | 223 | 187 |     |     |     |     |     |     |      |     |     |     | 410   |
| Released                  | 63  | 46  |     |     |     |     |     |     |      |     |     |     | 109   |
| Total Euthanized          | 148 | 113 | -   | -   | -   | -   | -   | -   | -    | -   | -   | -   | 261   |
| Owner Intended Euthanasia | 14  | 22  |     |     |     |     |     |     |      |     |     |     | 36    |
| All Other Euthanasia      | 134 | 91  |     |     |     |     |     |     |      |     |     |     | 225   |
| Died                      | 20  | 9   |     |     |     |     |     |     |      |     |     |     | 29    |
| Missing                   | 1   | 5   |     |     |     |     |     |     |      |     |     |     | 6     |
| Live Release Rate         | 84% | 85% |     |     |     |     |     |     |      |     |     |     | 849   |

| Month End Animal Count | 782 | 700 |  |  |  |  |  | n/a |
|------------------------|-----|-----|--|--|--|--|--|-----|
| Placed in Foster Care  | 111 | 99  |  |  |  |  |  | 210 |
| Spay/Neuter Surgeries  | 464 | 401 |  |  |  |  |  | 865 |