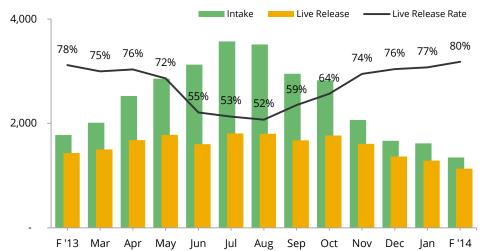

#### Intake & Live Release - All Animals

585

634

1,219

## Animal Care & Control Team of Philadelphia 2014 Shelter Statistics - All Animals

|                                                            | Jan   | Feb   | Mar | Apr | May | Jun | Jul | Aug | Sept | Oct | Nov | Dec | Total |
|------------------------------------------------------------|-------|-------|-----|-----|-----|-----|-----|-----|------|-----|-----|-----|-------|
| Intake                                                     | 1,618 | 1,349 | -   | -   | -   | -   | -   | -   | -    | -   | -   | -   | 2,967 |
| Stray                                                      | 937   | 753   |     |     |     |     |     |     |      |     |     |     | 1,690 |
| Surrendered by Owner                                       | 672   | 591   |     |     |     |     |     |     |      |     |     |     | 1,263 |
| Transferred In                                             | 9     | 5     |     |     |     |     |     |     |      |     |     |     | 14    |
| Live Release                                               | 1,286 | 1,132 | -   | -   | -   | -   | -   | -   | -    | -   | -   | -   | 2,418 |
| Adopted                                                    | 601   | 514   |     |     |     |     |     |     |      |     |     |     | 1,115 |
| Returned to Owner                                          | 64    | 64    |     |     |     |     |     |     |      |     |     |     | 128   |
| Transferred to Rescue                                      | 549   | 496   |     |     |     |     |     |     |      |     |     |     | 1,045 |
| Released                                                   | 72    | 58    |     |     |     |     |     |     |      |     |     |     | 130   |
| Total Euthanized                                           | 388   | 291   | -   | -   | -   | -   | -   | -   | -    | -   | -   | -   | 679   |
| Owner Intended Euthanasia                                  | 33    | 49    |     |     |     |     |     |     |      |     |     |     | 82    |
| All Other Euthanasia                                       | 355   | 242   |     |     |     |     |     |     |      |     |     |     | 597   |
| Died                                                       | 21    | 14    |     |     |     |     |     |     |      |     |     |     | 35    |
| Missing                                                    | 1     | 5     |     |     |     |     |     |     |      |     |     |     | 6     |
| Live Release Rate                                          | 77%   | 80%   |     |     |     |     |     |     |      |     |     |     | 78%   |
| Live Release Rate = Live Rel<br>The Live Release Rate does |       |       |     |     |     |     |     |     |      |     |     |     |       |
| Month End Animal Count                                     | 1,019 | 922   |     |     |     |     |     |     |      |     |     |     | n/a   |
| Placed in Foster Care                                      | 146   | 130   |     |     |     |     |     |     |      |     |     |     | 276   |