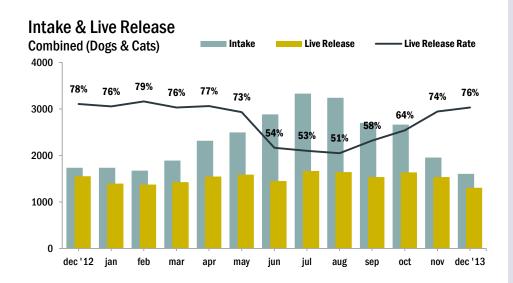

| All Animals          | Jan   | Feb   | Mar   | Apr   | May   | Jun   | Jul   | Aug   | Sept  | Oct   | Nov   | Dec   | YTD    |
|----------------------|-------|-------|-------|-------|-------|-------|-------|-------|-------|-------|-------|-------|--------|
| Intake               | 1,844 | 1,778 | 2,013 | 2,525 | 2,856 | 3,127 | 3,569 | 3,512 | 2,952 | 2,825 | 2,066 | 1,665 | 30,732 |
| Stray                | 1,050 | 1,063 | 1,134 | 1,662 | 2,061 | 2,174 | 2,510 | 2,478 | 1,996 | 1,892 | 1,350 | 1,048 | 20,418 |
| Owner Surrendered    | 705   | 633   | 792   | 787   | 698   | 860   | 963   | 931   | 858   | 828   | 625   | 548   | 9,228  |
| Returned Adoption    | 73    | 67    | 69    | 62    | 67    | 83    | 73    | 83    | 79    | 75    | 78    | 66    | 875    |
| Transferred In       | 16    | 15    | 18    | 14    | 30    | 10    | 23    | 20    | 19    | 30    | 13    | 3     | 211    |
| Live Release         | 1,455 | 1,434 | 1,500 | 1,680 | 1,781 | 1,602 | 1,808 | 1,800 | 1,677 | 1,769 | 1,607 | 1,366 | 19,479 |
| Adopted              | 508   | 433   | 400   | 359   | 409   | 542   | 672   | 634   | 640   | 663   | 686   | 677   | 6,623  |
| Returned to Owner    | 86    | 77    | 81    | 86    | 85    | 97    | 86    | 76    | 65    | 93    | 89    | 70    | 991    |
| Transferred/Released | 861   | 924   | 1,019 | 1,235 | 1,287 | 963   | 1,050 | 1,090 | 972   | 1,013 | 832   | 619   | 11,865 |
| Euthanized           | 475   | 407   | 502   | 536   | 708   | 1,299 | 1,586 | 1,674 | 1,178 | 986   | 573   | 431   | 10,355 |
| Died or Lost in Care | 49    | 27    | 24    | 35    | 77    | 104   | 126   | 110   | 91    | 105   | 28    | 20    | 796    |
| Died                 | 40    | 20    | 23    | 28    | 47    | 70    | 90    | 68    | 71    | 73    | 23    | 15    | 568    |
| Missing              | 9     | 7     | 1     | 7     | 30    | 34    | 36    | 42    | 20    | 32    | 5     | 5     | 228    |
| Dogs                 | Jan   | Feb   | Mar   | Apr   | May   | Jun   | Jul   | Aug   | Sept  | Oct   | Nov   | Dec   | YTD    |
| Intake               | 822   | 734   | 767   | 739   | 670   | 815   | 981   | 888   | 751   | 876   | 732   | 713   | 9,488  |
| Stray                | 429   | 370   | 367   | 379   | 390   | 442   | 557   | 477   | 392   | 466   | 405   | 389   | 5,063  |
| Owner Surrendered    | 353   | 332   | 370   | 335   | 254   | 335   | 389   | 380   | 326   | 374   | 289   | 293   | 4,030  |
| Returned Adoption    | 28    | 28    | 25    | 22    | 21    | 35    | 25    | 25    | 28    | 23    | 27    | 28    | 315    |
| Transferred In       | 12    | 4     | 5     | 3     | 5     | 3     | 10    | 6     | 5     | 13    | 11    | 3     | 80     |
| Live Release         | 535   | 522   | 487   | 469   | 447   | 486   | 595   | 539   | 471   | 530   | 517   | 479   | 6,077  |
| Adopted              | 153   | 137   | 129   | 114   | 109   | 126   | 150   | 135   | 152   | 167   | 157   | 167   | 1,696  |
| Returned to Owner    | 78    | 69    | 74    | 68    | 69    | 84    | 78    | 63    | 49    | 82    | 69    | 52    | 835    |
| Transferred/Released | 304   | 316   | 284   | 287   | 269   | 276   | 367   | 341   | 270   | 281   | 291   | 260   | 3,546  |
| Euthanized           | 274   | 214   | 284   | 246   | 238   | 305   | 362   | 359   | 286   | 300   | 243   | 239   | 3,350  |
| Died or Lost in Care | 4     | 5     | 4     | 4     | 2     | 8     | 10    | 8     | 9     | 4     | 2     | 1     | 61_    |
| Died                 | 3     | 5     | 4     | 4     | 2     | 7     | 9     | 3     | 5     | 4     | 1     | 1     | 48     |
| Missing              | 1     |       |       |       |       | 1     | 1     | 5     | 4     | _     | 1     |       | 13     |

| Cats                     | Jan | Feb | Mar   | Apr   | May   | Jun   | Jul   | Aug   | Sept  | Oct   | Nov   | Dec | YTD    |
|--------------------------|-----|-----|-------|-------|-------|-------|-------|-------|-------|-------|-------|-----|--------|
| Intake                   | 916 | 942 | 1,125 | 1,577 | 1,826 | 2,068 | 2,350 | 2,353 | 1,950 | 1,790 | 1,224 | 893 | 19,014 |
| Stray                    | 539 | 616 | 670   | 1,106 | 1,386 | 1,544 | 1,741 | 1,762 | 1,396 | 1,295 | 860   | 625 | 13,540 |
| Owner Surrendered        | 328 | 278 | 398   | 420   | 391   | 469   | 548   | 521   | 495   | 426   | 312   | 230 | 4,816  |
| Returned Adoption        | 45  | 39  | 44    | 40    | 44    | 48    | 48    | 58    | 51    | 52    | 51    | 38  | 558    |
| Transferred In           | 4   | 9   | 13    | 11    | 5     | 7     | 13    | 12    | 8     | 17    | 1     | -   | 100    |
| Live Release             | 863 | 854 | 940   | 1,080 | 1,141 | 964   | 1,073 | 1,106 | 1,065 | 1,107 | 1,022 | 827 | 12,042 |
| Adopted                  | 351 | 294 | 269   | 240   | 288   | 410   | 517   | 495   | 479   | 491   | 528   | 486 | 4,848  |
| Returned to Owner        | 7   | 8   | 7     | 18    | 16    | 13    | 8     | 13    | 15    | 11    | 18    | 17  | 151    |
| Transferred/Released     | 505 | 552 | 664   | 822   | 837   | 541   | 548   | 598   | 571   | 605   | 476   | 324 | 7,043  |
| Euthanized               | 158 | 151 | 172   | 227   | 340   | 924   | 1,143 | 1,209 | 827   | 639   | 308   | 178 | 6,276  |
| Died or Lost in Care     | 43  | 19  | 15    | 27    | 48    | 79    | 99    | 85    | 68    | 75    | 22    | 18  | 598    |
| Died                     | 35  | 12  | 14    | 23    | 41    | 61    | 75    | 64    | 62    | 66    | 20    | 13  | 486    |
| Missing                  | 8   | 7   | 1     | 4     | 7     | 18    | 24    | 21    | 6     | 9     | 2     | 5   | 112    |
| Small Animals & Wildlife | Jan | Feb | Mar   | Apr   | May   | Jun   | Jul   | Aug   | Sept  | Oct   | Nov   | Dec | YTD    |
| Intake                   | 106 | 102 | 121   | 209   | 360   | 244   | 238   | 271   | 251   | 159   | 110   | 59  | 2,230  |
| Stray or Wildlife        | 82  | 77  | 97    | 177   | 285   | 188   | 212   | 239   | 208   | 131   | 85    | 34  | 1,815  |
| Owner Surrendered        | 24  | 23  | 24    | 32    | 53    | 56    | 26    | 30    | 37    | 28    | 24    | 25  | 382    |
| Returned Adoption        | -   | -   | -     | -     | 2     | -     | -     | -     | -     | -     | -     | -   | 2      |
| Transferred In           | -   | 2   | -     | -     | 20    | -     | -     | 2     | 6     | -     | 1     | -   | 31     |
| Live Release             | 57  | 58  | 73    | 131   | 193   | 152   | 140   | 155   | 141   | 132   | 68    | 60  | 1,360  |
| Adopted                  | 4   | 2   | 2     | 5     | 12    | 6     | 5     | 4     | 9     | 5     | 1     | 24  | 79     |
| Returned to Owner        | 1   | -   | -     | -     | -     | -     | -     | -     | 1     | -     | 2     | 1   | 5      |
| Transferred/Released     | 52  | 56  | 71    | 126   | 181   | 146   | 135   | 151   | 131   | 127   | 65    | 35  | 1,276  |
| Euthanized               | 43  | 42  | 46    | 63    | 130   | 70    | 81    | 106   | 65    | 47    | 22    | 14  | 729    |
| Died or Lost in Care     | 2   | 3   | 5     | 4     | 27    | 17    | 17    | 17    | 14    | 26    | 4     | 1   | 137    |
| Died                     | 2   | 3   | 5     | 1     | 4     | 2     | 6     | 1     | 4     | 3     | 2     | 1   | 34     |
| Missing                  | -   | -   | -     | 3     | 23    | 15    | 11    | 16    | 10    | 23    | 2     | -   | 103    |

| Live Release Rate      | Jan | Feb | Mar | Apr | May | Jun | Jul | Aug | Sept | Oct | Nov | Dec | YTD |
|------------------------|-----|-----|-----|-----|-----|-----|-----|-----|------|-----|-----|-----|-----|
| Total                  | 75% | 78% | 75% | 76% | 72% | 55% | 53% | 52% | 59%  | 64% | 74% | 76% | 65% |
| Dogs                   | 66% | 71% | 63% | 66% | 65% | 61% | 62% | 60% | 62%  | 64% | 68% | 67% | 64% |
| Cats                   | 85% | 85% | 85% | 83% | 77% | 51% | 48% | 48% | 56%  | 63% | 77% | 82% | 66% |
| Sm. Animals & Wildlife | 57% | 58% | 61% | 68% | 60% | 68% | 63% | 59% | 68%  | 74% | 76% | 81% | 65% |

Live Release Rate = Live Release / (Live Release + Euthanized) \* 100%; see asilomaraccords.org for further information.

The Live Release Rate does not include animals that died or were lost in care, or animals that were dead on arrival.