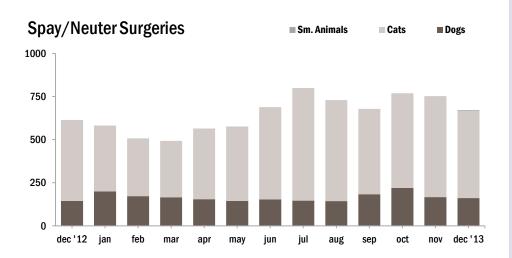

### Spay/Neuter

| Surgeries              | Jan | Feb | Mar | Apr | May | Jun | Jul | Aug | Sept | Oct | Nov | Dec | YTD   |
|------------------------|-----|-----|-----|-----|-----|-----|-----|-----|------|-----|-----|-----|-------|
| Total                  | 582 | 507 | 493 | 564 | 576 | 688 | 800 | 729 | 678  | 769 | 752 | 672 | 7,810 |
| Dogs                   | 199 | 172 | 166 | 155 | 144 | 153 | 146 | 143 | 183  | 219 | 167 | 161 | 2,008 |
| Cats                   | 383 | 333 | 327 | 408 | 432 | 535 | 654 | 585 | 495  | 550 | 585 | 507 | 5,794 |
| Sm. Animals & Wildlife | -   | 2   | -   | 1   | -   | -   | -   | 1   | -    | -   | -   | 4   | 8     |