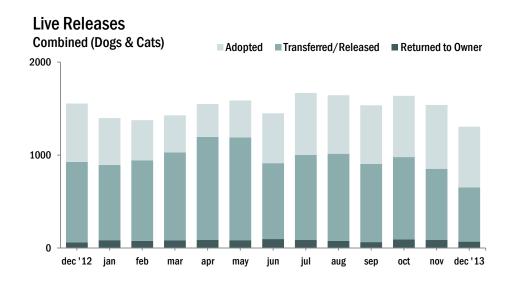

| All Animals          | Jan   | Feb   | Mar   | Apr   | May   | Jun   | Jul   | Aug   | Sept  | Oct   | Nov   | Dec   | YTD    |
|----------------------|-------|-------|-------|-------|-------|-------|-------|-------|-------|-------|-------|-------|--------|
| Intake               | 1,844 | 1,778 | 2,013 | 2,525 | 2,856 | 3,127 | 3,569 | 3,512 | 2,952 | 2,825 | 2,066 | 1,665 | 30,732 |
| Stray                | 1,050 | 1,063 | 1,134 | 1,662 | 2,061 | 2,174 | 2,510 | 2,478 | 1,996 | 1,892 | 1,350 | 1,048 | 20,418 |
| Owner Surrendered    | 705   | 633   | 792   | 787   | 698   | 860   | 963   | 931   | 858   | 828   | 625   | 548   | 9,228  |
| Returned Adoption    | 73    | 67    | 69    | 62    | 67    | 83    | 73    | 83    | 79    | 75    | 78    | 66    | 875    |
| Transferred In       | 16    | 15    | 18    | 14    | 30    | 10    | 23    | 20    | 19    | 30    | 13    | 3     | 211    |
| Live Release         | 1,455 | 1,434 | 1,500 | 1,680 | 1,781 | 1,602 | 1,808 | 1,800 | 1,677 | 1,769 | 1,607 | 1,366 | 19,479 |
| Adopted              | 508   | 433   | 400   | 359   | 409   | 542   | 672   | 634   | 640   | 663   | 686   | 677   | 6,623  |
| Returned to Owner    | 86    | 77    | 81    | 86    | 85    | 97    | 86    | 76    | 65    | 93    | 89    | 70    | 991    |
| Transferred/Released | 861   | 924   | 1,019 | 1,235 | 1,287 | 963   | 1,050 | 1,090 | 972   | 1,013 | 832   | 619   | 11,865 |
| Euthanized           | 475   | 407   | 502   | 536   | 708   | 1,299 | 1,586 | 1,674 | 1,178 | 986   | 573   | 431   | 10,355 |
| Died or Lost in Care | 49    | 27    | 24    | 35    | 77    | 104   | 126   | 110   | 91    | 105   | 28    | 20    | 796    |
| Died                 | 40    | 20    | 23    | 28    | 47    | 70    | 90    | 68    | 71    | 73    | 23    | 15    | 568    |
| Missing              | 9     | 7     | 1     | 7     | 30    | 34    | 36    | 42    | 20    | 32    | 5     | 5     | 228    |
| Dogs                 | Jan   | Feb   | Mar   | Apr   | May   | Jun   | Jul   | Aug   | Sept  | Oct   | Nov   | Dec   | YTD    |
| Intake               | 822   | 734   | 767   | 739   | 670   | 815   | 981   | 888   | 751   | 876   | 732   | 713   | 9,488  |
| Stray                | 429   | 370   | 367   | 379   | 390   | 442   | 557   | 477   | 392   | 466   | 405   | 389   | 5,063  |
| Owner Surrendered    | 353   | 332   | 370   | 335   | 254   | 335   | 389   | 380   | 326   | 374   | 289   | 293   | 4,030  |
| Returned Adoption    | 28    | 28    | 25    | 22    | 21    | 35    | 25    | 25    | 28    | 23    | 27    | 28    | 315    |
| Transferred In       | 12    | 4     | 5     | 3     | 5     | 3     | 10    | 6     | 5     | 13    | 11    | 3     | 80     |
| Live Release         | 535   | 522   | 487   | 469   | 447   | 486   | 595   | 539   | 471   | 530   | 517   | 479   | 6,077  |
| Adopted              | 153   | 137   | 129   | 114   | 109   | 126   | 150   | 135   | 152   | 167   | 157   | 167   | 1,696  |
| Returned to Owner    | 78    | 69    | 74    | 68    | 69    | 84    | 78    | 63    | 49    | 82    | 69    | 52    | 835    |
| Transferred/Released | 304   | 316   | 284   | 287   | 269   | 276   | 367   | 341   | 270   | 281   | 291   | 260   | 3,546  |
| Euthanized           | 274   | 214   | 284   | 246   | 238   | 305   | 362   | 359   | 286   | 300   | 243   | 239   | 3,350  |
| Died or Lost in Care | 4     | 5     | 4     | 4     | 2     | 8     | 10    | 8     | 9     | 4     | 2     | 1     | 61_    |
| Died                 | 3     | 5     | 4     | 4     | 2     | 7     | 9     | 3     | 5     | 4     | 1     | 1     | 48     |
| Missing              | 1     |       |       |       |       | 1     | 1     | 5     | 4     | _     | 1     |       | 13     |

| Cats                     | Jan | Feb | Mar   | Apr   | May   | Jun   | Jul   | Aug   | Sept  | Oct   | Nov   | Dec | YTD    |
|--------------------------|-----|-----|-------|-------|-------|-------|-------|-------|-------|-------|-------|-----|--------|
| Intake                   | 916 | 942 | 1,125 | 1,577 | 1,826 | 2,068 | 2,350 | 2,353 | 1,950 | 1,790 | 1,224 | 893 | 19,014 |
| Stray                    | 539 | 616 | 670   | 1,106 | 1,386 | 1,544 | 1,741 | 1,762 | 1,396 | 1,295 | 860   | 625 | 13,540 |
| Owner Surrendered        | 328 | 278 | 398   | 420   | 391   | 469   | 548   | 521   | 495   | 426   | 312   | 230 | 4,816  |
| Returned Adoption        | 45  | 39  | 44    | 40    | 44    | 48    | 48    | 58    | 51    | 52    | 51    | 38  | 558    |
| Transferred In           | 4   | 9   | 13    | 11    | 5     | 7     | 13    | 12    | 8     | 17    | 1     | -   | 100    |
| Live Release             | 863 | 854 | 940   | 1,080 | 1,141 | 964   | 1,073 | 1,106 | 1,065 | 1,107 | 1,022 | 827 | 12,042 |
| Adopted                  | 351 | 294 | 269   | 240   | 288   | 410   | 517   | 495   | 479   | 491   | 528   | 486 | 4,848  |
| Returned to Owner        | 7   | 8   | 7     | 18    | 16    | 13    | 8     | 13    | 15    | 11    | 18    | 17  | 151    |
| Transferred/Released     | 505 | 552 | 664   | 822   | 837   | 541   | 548   | 598   | 571   | 605   | 476   | 324 | 7,043  |
| Euthanized               | 158 | 151 | 172   | 227   | 340   | 924   | 1,143 | 1,209 | 827   | 639   | 308   | 178 | 6,276  |
| Died or Lost in Care     | 43  | 19  | 15    | 27    | 48    | 79    | 99    | 85    | 68    | 75    | 22    | 18  | 598    |
| Died                     | 35  | 12  | 14    | 23    | 41    | 61    | 75    | 64    | 62    | 66    | 20    | 13  | 486    |
| Missing                  | 8   | 7   | 1     | 4     | 7     | 18    | 24    | 21    | 6     | 9     | 2     | 5   | 112    |
| Small Animals & Wildlife | Jan | Feb | Mar   | Apr   | May   | Jun   | Jul   | Aug   | Sept  | Oct   | Nov   | Dec | YTD    |
| Intake                   | 106 | 102 | 121   | 209   | 360   | 244   | 238   | 271   | 251   | 159   | 110   | 59  | 2,230  |
| Stray or Wildlife        | 82  | 77  | 97    | 177   | 285   | 188   | 212   | 239   | 208   | 131   | 85    | 34  | 1,815  |
| Owner Surrendered        | 24  | 23  | 24    | 32    | 53    | 56    | 26    | 30    | 37    | 28    | 24    | 25  | 382    |
| Returned Adoption        | -   | -   | -     | -     | 2     | -     | -     | -     | -     | -     | -     | -   | 2      |
| Transferred In           | -   | 2   | -     | -     | 20    | -     | -     | 2     | 6     | -     | 1     | -   | 31     |
| Live Release             | 57  | 58  | 73    | 131   | 193   | 152   | 140   | 155   | 141   | 132   | 68    | 60  | 1,360  |
| Adopted                  | 4   | 2   | 2     | 5     | 12    | 6     | 5     | 4     | 9     | 5     | 1     | 24  | 79     |
| Returned to Owner        | 1   | -   | -     | -     | -     | -     | -     | -     | 1     | -     | 2     | 1   | 5      |
| Transferred/Released     | 52  | 56  | 71    | 126   | 181   | 146   | 135   | 151   | 131   | 127   | 65    | 35  | 1,276  |
| Euthanized               | 43  | 42  | 46    | 63    | 130   | 70    | 81    | 106   | 65    | 47    | 22    | 14  | 729    |
| Died or Lost in Care     | 2   | 3   | 5     | 4     | 27    | 17    | 17    | 17    | 14    | 26    | 4     | 1   | 137    |
| Died                     | 2   | 3   | 5     | 1     | 4     | 2     | 6     | 1     | 4     | 3     | 2     | 1   | 34     |
| Missing                  | -   | -   | -     | 3     | 23    | 15    | 11    | 16    | 10    | 23    | 2     | -   | 103    |

| Live Release Rate      | Jan | Feb | Mar | Apr | May | Jun | Jul | Aug | Sept | Oct | Nov | Dec | YTD |
|------------------------|-----|-----|-----|-----|-----|-----|-----|-----|------|-----|-----|-----|-----|
| Total                  | 75% | 78% | 75% | 76% | 72% | 55% | 53% | 52% | 59%  | 64% | 74% | 76% | 65% |
| Dogs                   | 66% | 71% | 63% | 66% | 65% | 61% | 62% | 60% | 62%  | 64% | 68% | 67% | 64% |
| Cats                   | 85% | 85% | 85% | 83% | 77% | 51% | 48% | 48% | 56%  | 63% | 77% | 82% | 66% |
| Sm. Animals & Wildlife | 57% | 58% | 61% | 68% | 60% | 68% | 63% | 59% | 68%  | 74% | 76% | 81% | 65% |