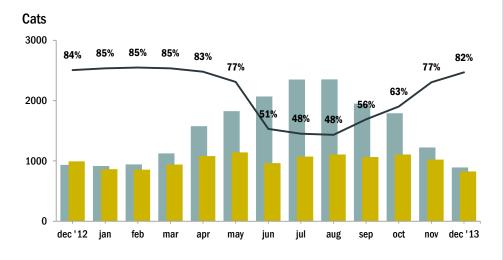

| Cats                     | Jan | Feb | Mar   | Apr   | May   | Jun   | Jul   | Aug   | Sept  | Oct   | Nov   | Dec | YTD    |
|--------------------------|-----|-----|-------|-------|-------|-------|-------|-------|-------|-------|-------|-----|--------|
| Intake                   | 916 | 942 | 1,125 | 1,577 | 1,826 | 2,068 | 2,350 | 2,353 | 1,950 | 1,790 | 1,224 | 893 | 19,014 |
| Stray                    | 539 | 616 | 670   | 1,106 | 1,386 | 1,544 | 1,741 | 1,762 | 1,396 | 1,295 | 860   | 625 | 13,540 |
| Owner Surrendered        | 328 | 278 | 398   | 420   | 391   | 469   | 548   | 521   | 495   | 426   | 312   | 230 | 4,816  |
| Returned Adoption        | 45  | 39  | 44    | 40    | 44    | 48    | 48    | 58    | 51    | 52    | 51    | 38  | 558    |
| Transferred In           | 4   | 9   | 13    | 11    | 5     | 7     | 13    | 12    | 8     | 17    | 1     | -   | 100    |
| Live Release             | 863 | 854 | 940   | 1,080 | 1,141 | 964   | 1,073 | 1,106 | 1,065 | 1,107 | 1,022 | 827 | 12,042 |
| Adopted                  | 351 | 294 | 269   | 240   | 288   | 410   | 517   | 495   | 479   | 491   | 528   | 486 | 4,848  |
| Returned to Owner        | 7   | 8   | 7     | 18    | 16    | 13    | 8     | 13    | 15    | 11    | 18    | 17  | 151    |
| Transferred/Released     | 505 | 552 | 664   | 822   | 837   | 541   | 548   | 598   | 571   | 605   | 476   | 324 | 7,043  |
| Euthanized               | 158 | 151 | 172   | 227   | 340   | 924   | 1,143 | 1,209 | 827   | 639   | 308   | 178 | 6,276  |
| Died or Lost in Care     | 43  | 19  | 15    | 27    | 48    | 79    | 99    | 85    | 68    | 75    | 22    | 18  | 598    |
| Died                     | 35  | 12  | 14    | 23    | 41    | 61    | 75    | 64    | 62    | 66    | 20    | 13  | 486    |
| Missing                  | 8   | 7   | 1     | 4     | 7     | 18    | 24    | 21    | 6     | 9     | 2     | 5   | 112    |
| Small Animals & Wildlife | Jan | Feb | Mar   | Apr   | May   | Jun   | Jul   | Aug   | Sept  | Oct   | Nov   | Dec | YTD    |
| Intake                   | 106 | 102 | 121   | 209   | 360   | 244   | 238   | 271   | 251   | 159   | 110   | 59  | 2,230  |
| Stray or Wildlife        | 82  | 77  | 97    | 177   | 285   | 188   | 212   | 239   | 208   | 131   | 85    | 34  | 1,815  |
| Owner Surrendered        | 24  | 23  | 24    | 32    | 53    | 56    | 26    | 30    | 37    | 28    | 24    | 25  | 382    |
| Returned Adoption        | -   | -   | -     | -     | 2     | -     | -     | -     | -     | -     | -     | -   | 2      |
| Transferred In           | -   | 2   | -     | -     | 20    | -     | -     | 2     | 6     | -     | 1     | -   | 31     |
| Live Release             | 57  | 58  | 73    | 131   | 193   | 152   | 140   | 155   | 141   | 132   | 68    | 60  | 1,360  |
| Adopted                  | 4   | 2   | 2     | 5     | 12    | 6     | 5     | 4     | 9     | 5     | 1     | 24  | 79     |
| Returned to Owner        | 1   | -   | -     | -     | -     | -     | -     | -     | 1     | -     | 2     | 1   | 5      |
| Transferred/Released     | 52  | 56  | 71    | 126   | 181   | 146   | 135   | 151   | 131   | 127   | 65    | 35  | 1,276  |
| Euthanized               | 43  | 42  | 46    | 63    | 130   | 70    | 81    | 106   | 65    | 47    | 22    | 14  | 729    |
| Died or Lost in Care     | 2   | 3   | 5     | 4     | 27    | 17    | 17    | 17    | 14    | 26    | 4     | 1   | 137    |
| Died                     | 2   | 3   | 5     | 1     | 4     | 2     | 6     | 1     | 4     | 3     | 2     | 1   | 34     |
| Missing                  | -   | -   | -     | 3     | 23    | 15    | 11    | 16    | 10    | 23    | 2     | -   | 103    |

| Live Release Rate      | Jan | Feb | Mar | Apr | May | Jun | Jul | Aug | Sept | Oct | Nov | Dec | YTD |
|------------------------|-----|-----|-----|-----|-----|-----|-----|-----|------|-----|-----|-----|-----|
| Total                  | 75% | 78% | 75% | 76% | 72% | 55% | 53% | 52% | 59%  | 64% | 74% | 76% | 65% |
| Dogs                   | 66% | 71% | 63% | 66% | 65% | 61% | 62% | 60% | 62%  | 64% | 68% | 67% | 64% |
| Cats                   | 85% | 85% | 85% | 83% | 77% | 51% | 48% | 48% | 56%  | 63% | 77% | 82% | 66% |
| Sm. Animals & Wildlife | 57% | 58% | 61% | 68% | 60% | 68% | 63% | 59% | 68%  | 74% | 76% | 81% | 65% |

Live Release Rate = Live Release / (Live Release + Euthanized) \* 100%; see asilomaraccords.org for further information.

The Live Release Rate does not include animals that died or were lost in care, or animals that were dead on arrival.