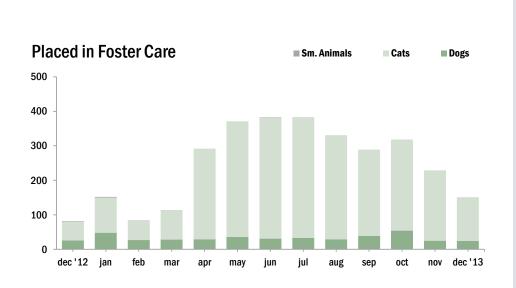

| Placed in Foster Care  | Jan | Feb | Mar | Apr | May | Jun | Jul | Aug | Sept | Oct | Nov | Dec | YTD   |
|------------------------|-----|-----|-----|-----|-----|-----|-----|-----|------|-----|-----|-----|-------|
| Total                  | 152 | 84  | 113 | 292 | 371 | 382 | 383 | 330 | 289  | 318 | 229 | 151 | 3,094 |
| Dogs                   | 48  | 27  | 28  | 29  | 36  | 31  | 33  | 29  | 39   | 54  | 25  | 24  | 403   |
| Cats                   | 102 | 56  | 84  | 263 | 335 | 350 | 350 | 300 | 250  | 264 | 204 | 127 | 2,685 |
| Sm. Animals & Wildlife | 2   | 1   | 1   | -   | -   | 1   | -   | 1   | -    | -   | -   | -   | 6     |

#### 2013 Animal Care Statistics

The Foster Care Program is one of the many life saving arms of ACCT Philly. The primary reason for foster care is to provide a temporary home for a potentially adoptable animal whose current condition is not manageable in a shelter setting and to alleviate overcrowding. ACCT Philly receives more animals than there is space, and so moving animals into foster homes not only saves them, but also ensures that newly arriving animals have cage space.