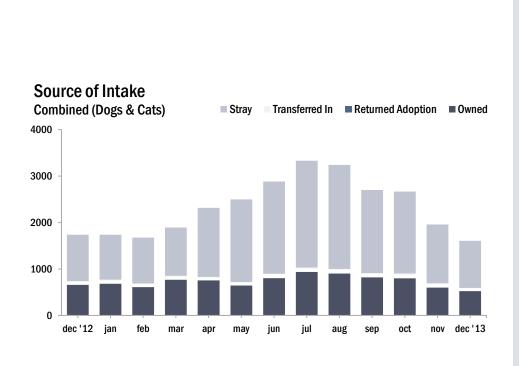

| All Animals          | Jan   | Feb   | Mar   | Apr   | May   | Jun   | Jul   | Aug   | Sept  | Oct   | Nov   | Dec   | YTD    |
|----------------------|-------|-------|-------|-------|-------|-------|-------|-------|-------|-------|-------|-------|--------|
| Intake               | 1,844 | 1,778 | 2,013 | 2,525 | 2,856 | 3,127 | 3,569 | 3,512 | 2,952 | 2,825 | 2,066 | 1,665 | 30,732 |
| Stray                | 1,050 | 1,063 | 1,134 | 1,662 | 2,061 | 2,174 | 2,510 | 2,478 | 1,996 | 1,892 | 1,350 | 1,048 | 20,418 |
| Owner Surrendered    | 705   | 633   | 792   | 787   | 698   | 860   | 963   | 931   | 858   | 828   | 625   | 548   | 9,228  |
| Returned Adoption    | 73    | 67    | 69    | 62    | 67    | 83    | 73    | 83    | 79    | 75    | 78    | 66    | 875    |
| Transferred In       | 16    | 15    | 18    | 14    | 30    | 10    | 23    | 20    | 19    | 30    | 13    | 3     | 211    |
| Live Release         | 1,455 | 1,434 | 1,500 | 1,680 | 1,781 | 1,602 | 1,808 | 1,800 | 1,677 | 1,769 | 1,607 | 1,366 | 19,479 |
| Adopted              | 508   | 433   | 400   | 359   | 409   | 542   | 672   | 634   | 640   | 663   | 686   | 677   | 6,623  |
| Returned to Owner    | 86    | 77    | 81    | 86    | 85    | 97    | 86    | 76    | 65    | 93    | 89    | 70    | 991    |
| Transferred/Released | 861   | 924   | 1,019 | 1,235 | 1,287 | 963   | 1,050 | 1,090 | 972   | 1,013 | 832   | 619   | 11,865 |
| Euthanized           | 475   | 407   | 502   | 536   | 708   | 1,299 | 1,586 | 1,674 | 1,178 | 986   | 573   | 431   | 10,355 |
| Died or Lost in Care | 49    | 27    | 24    | 35    | 77    | 104   | 126   | 110   | 91    | 105   | 28    | 20    | 796    |
| Died                 | 40    | 20    | 23    | 28    | 47    | 70    | 90    | 68    | 71    | 73    | 23    | 15    | 568    |
| Missing              | 9     | 7     | 1     | 7     | 30    | 34    | 36    | 42    | 20    | 32    | 5     | 5     | 228    |
| Dogs                 | Jan   | Feb   | Mar   | Apr   | May   | Jun   | Jul   | Aug   | Sept  | Oct   | Nov   | Dec   | YTD    |
| Intake               | 822   | 734   | 767   | 739   | 670   | 815   | 981   | 888   | 751   | 876   | 732   | 713   | 9,488  |
| Stray                | 429   | 370   | 367   | 379   | 390   | 442   | 557   | 477   | 392   | 466   | 405   | 389   | 5,063  |
| Owner Surrendered    | 353   | 332   | 370   | 335   | 254   | 335   | 389   | 380   | 326   | 374   | 289   | 293   | 4,030  |
| Returned Adoption    | 28    | 28    | 25    | 22    | 21    | 35    | 25    | 25    | 28    | 23    | 27    | 28    | 315    |
| Transferred In       | 12    | 4     | 5     | 3     | 5     | 3     | 10    | 6     | 5     | 13    | 11    | 3     | 80     |
| Live Release         | 535   | 522   | 487   | 469   | 447   | 486   | 595   | 539   | 471   | 530   | 517   | 479   | 6,077  |
| Adopted              | 153   | 137   | 129   | 114   | 109   | 126   | 150   | 135   | 152   | 167   | 157   | 167   | 1,696  |
| Returned to Owner    | 78    | 69    | 74    | 68    | 69    | 84    | 78    | 63    | 49    | 82    | 69    | 52    | 835    |
| Transferred/Released | 304   | 316   | 284   | 287   | 269   | 276   | 367   | 341   | 270   | 281   | 291   | 260   | 3,546  |
| Euthanized           | 274   | 214   | 284   | 246   | 238   | 305   | 362   | 359   | 286   | 300   | 243   | 239   | 3,350  |
| Died or Lost in Care | 4     | 5     | 4     | 4     | 2     | 8     | 10    | 8     | 9     | 4     | 2     | 1     | 61_    |
| Died                 | 3     | 5     | 4     | 4     | 2     | 7     | 9     | 3     | 5     | 4     | 1     | 1     | 48     |
| Missing              | 1     |       |       |       |       | 1     | 1     | 5     | 4     | _     | 1     |       | 13     |

| Cats                     | Jan | Feb | Mar   | Apr   | May   | Jun   | Jul   | Aug   | Sept  | Oct   | Nov   | Dec | YTD    |
|--------------------------|-----|-----|-------|-------|-------|-------|-------|-------|-------|-------|-------|-----|--------|
| Intake                   | 916 | 942 | 1,125 | 1,577 | 1,826 | 2,068 | 2,350 | 2,353 | 1,950 | 1,790 | 1,224 | 893 | 19,014 |
| Stray                    | 539 | 616 | 670   | 1,106 | 1,386 | 1,544 | 1,741 | 1,762 | 1,396 | 1,295 | 860   | 625 | 13,540 |
| Owner Surrendered        | 328 | 278 | 398   | 420   | 391   | 469   | 548   | 521   | 495   | 426   | 312   | 230 | 4,816  |
| Returned Adoption        | 45  | 39  | 44    | 40    | 44    | 48    | 48    | 58    | 51    | 52    | 51    | 38  | 558    |
| Transferred In           | 4   | 9   | 13    | 11    | 5     | 7     | 13    | 12    | 8     | 17    | 1     | -   | 100    |
| Live Release             | 863 | 854 | 940   | 1,080 | 1,141 | 964   | 1,073 | 1,106 | 1,065 | 1,107 | 1,022 | 827 | 12,042 |
| Adopted                  | 351 | 294 | 269   | 240   | 288   | 410   | 517   | 495   | 479   | 491   | 528   | 486 | 4,848  |
| Returned to Owner        | 7   | 8   | 7     | 18    | 16    | 13    | 8     | 13    | 15    | 11    | 18    | 17  | 151    |
| Transferred/Released     | 505 | 552 | 664   | 822   | 837   | 541   | 548   | 598   | 571   | 605   | 476   | 324 | 7,043  |
| Euthanized               | 158 | 151 | 172   | 227   | 340   | 924   | 1,143 | 1,209 | 827   | 639   | 308   | 178 | 6,276  |
| Died or Lost in Care     | 43  | 19  | 15    | 27    | 48    | 79    | 99    | 85    | 68    | 75    | 22    | 18  | 598    |
| Died                     | 35  | 12  | 14    | 23    | 41    | 61    | 75    | 64    | 62    | 66    | 20    | 13  | 486    |
| Missing                  | 8   | 7   | 1     | 4     | 7     | 18    | 24    | 21    | 6     | 9     | 2     | 5   | 112    |
| Small Animals & Wildlife | Jan | Feb | Mar   | Apr   | May   | Jun   | Jul   | Aug   | Sept  | Oct   | Nov   | Dec | YTD    |
| Intake                   | 106 | 102 | 121   | 209   | 360   | 244   | 238   | 271   | 251   | 159   | 110   | 59  | 2,230  |
| Stray or Wildlife        | 82  | 77  | 97    | 177   | 285   | 188   | 212   | 239   | 208   | 131   | 85    | 34  | 1,815  |
| Owner Surrendered        | 24  | 23  | 24    | 32    | 53    | 56    | 26    | 30    | 37    | 28    | 24    | 25  | 382    |
| Returned Adoption        | -   | -   | -     | -     | 2     | -     | -     | -     | -     | -     | -     | -   | 2      |
| Transferred In           | -   | 2   | -     | -     | 20    | -     | -     | 2     | 6     | -     | 1     | -   | 31     |
| Live Release             | 57  | 58  | 73    | 131   | 193   | 152   | 140   | 155   | 141   | 132   | 68    | 60  | 1,360  |
| Adopted                  | 4   | 2   | 2     | 5     | 12    | 6     | 5     | 4     | 9     | 5     | 1     | 24  | 79     |
| Returned to Owner        | 1   | -   | -     | -     | -     | -     | -     | -     | 1     | -     | 2     | 1   | 5      |
| Transferred/Released     | 52  | 56  | 71    | 126   | 181   | 146   | 135   | 151   | 131   | 127   | 65    | 35  | 1,276  |
| Euthanized               | 43  | 42  | 46    | 63    | 130   | 70    | 81    | 106   | 65    | 47    | 22    | 14  | 729    |
| Died or Lost in Care     | 2   | 3   | 5     | 4     | 27    | 17    | 17    | 17    | 14    | 26    | 4     | 1   | 137    |
| Died                     | 2   | 3   | 5     | 1     | 4     | 2     | 6     | 1     | 4     | 3     | 2     | 1   | 34     |
| Missing                  | -   | -   | -     | 3     | 23    | 15    | 11    | 16    | 10    | 23    | 2     | -   | 103    |