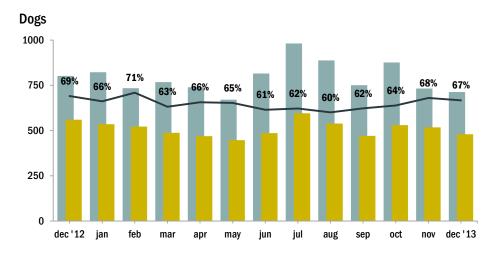

| All Animals          | Jan   | Feb   | Mar   | Apr   | May   | Jun   | Jul   | Aug   | Sept  | Oct   | Nov   | Dec   | YTD    |
|----------------------|-------|-------|-------|-------|-------|-------|-------|-------|-------|-------|-------|-------|--------|
| Intake               | 1,844 | 1,778 | 2,013 | 2,525 | 2,856 | 3,127 | 3,569 | 3,512 | 2,952 | 2,825 | 2,066 | 1,665 | 30,732 |
| Stray                | 1,050 | 1,063 | 1,134 | 1,662 | 2,061 | 2,174 | 2,510 | 2,478 | 1,996 | 1,892 | 1,350 | 1,048 | 20,418 |
| Owner Surrendered    | 705   | 633   | 792   | 787   | 698   | 860   | 963   | 931   | 858   | 828   | 625   | 548   | 9,228  |
| Returned Adoption    | 73    | 67    | 69    | 62    | 67    | 83    | 73    | 83    | 79    | 75    | 78    | 66    | 875    |
| Transferred In       | 16    | 15    | 18    | 14    | 30    | 10    | 23    | 20    | 19    | 30    | 13    | 3     | 211    |
| Live Release         | 1,455 | 1,434 | 1,500 | 1,680 | 1,781 | 1,602 | 1,808 | 1,800 | 1,677 | 1,769 | 1,607 | 1,366 | 19,479 |
| Adopted              | 508   | 433   | 400   | 359   | 409   | 542   | 672   | 634   | 640   | 663   | 686   | 677   | 6,623  |
| Returned to Owner    | 86    | 77    | 81    | 86    | 85    | 97    | 86    | 76    | 65    | 93    | 89    | 70    | 991    |
| Transferred/Released | 861   | 924   | 1,019 | 1,235 | 1,287 | 963   | 1,050 | 1,090 | 972   | 1,013 | 832   | 619   | 11,865 |
| Euthanized           | 475   | 407   | 502   | 536   | 708   | 1,299 | 1,586 | 1,674 | 1,178 | 986   | 573   | 431   | 10,355 |
| Died or Lost in Care | 49    | 27    | 24    | 35    | 77    | 104   | 126   | 110   | 91    | 105   | 28    | 20    | 796    |
| Died                 | 40    | 20    | 23    | 28    | 47    | 70    | 90    | 68    | 71    | 73    | 23    | 15    | 568    |
| Missing              | 9     | 7     | 1     | 7     | 30    | 34    | 36    | 42    | 20    | 32    | 5     | 5     | 228    |
| Dogs                 | Jan   | Feb   | Mar   | Apr   | May   | Jun   | Jul   | Aug   | Sept  | Oct   | Nov   | Dec   | YTD    |
| Intake               | 822   | 734   | 767   | 739   | 670   | 815   | 981   | 888   | 751   | 876   | 732   | 713   | 9,488  |
| Stray                | 429   | 370   | 367   | 379   | 390   | 442   | 557   | 477   | 392   | 466   | 405   | 389   | 5,063  |
| Owner Surrendered    | 353   | 332   | 370   | 335   | 254   | 335   | 389   | 380   | 326   | 374   | 289   | 293   | 4,030  |
| Returned Adoption    | 28    | 28    | 25    | 22    | 21    | 35    | 25    | 25    | 28    | 23    | 27    | 28    | 315    |
| Transferred In       | 12    | 4     | 5     | 3     | 5     | 3     | 10    | 6     | 5     | 13    | 11    | 3     | 80     |
| Live Release         | 535   | 522   | 487   | 469   | 447   | 486   | 595   | 539   | 471   | 530   | 517   | 479   | 6,077  |
| Adopted              | 153   | 137   | 129   | 114   | 109   | 126   | 150   | 135   | 152   | 167   | 157   | 167   | 1,696  |
| Returned to Owner    | 78    | 69    | 74    | 68    | 69    | 84    | 78    | 63    | 49    | 82    | 69    | 52    | 835    |
| Transferred/Released | 304   | 316   | 284   | 287   | 269   | 276   | 367   | 341   | 270   | 281   | 291   | 260   | 3,546  |
| Euthanized           | 274   | 214   | 284   | 246   | 238   | 305   | 362   | 359   | 286   | 300   | 243   | 239   | 3,350  |
| Died or Lost in Care | 4     | 5     | 4     | 4     | 2     | 8     | 10    | 8     | 9     | 4     | 2     | 1     | 61_    |
| Died                 | 3     | 5     | 4     | 4     | 2     | 7     | 9     | 3     | 5     | 4     | 1     | 1     | 48     |
| Missing              | 1     |       |       |       |       | 1     | 1     | 5     | 4     | _     | 1     |       | 13     |

| Live Release Rate      | Jan | Feb | Mar | Apr | May | Jun | Jul | Aug | Sept | Oct | Nov | Dec | YTD |
|------------------------|-----|-----|-----|-----|-----|-----|-----|-----|------|-----|-----|-----|-----|
| Total                  | 75% | 78% | 75% | 76% | 72% | 55% | 53% | 52% | 59%  | 64% | 74% | 76% | 65% |
| Dogs                   | 66% | 71% | 63% | 66% | 65% | 61% | 62% | 60% | 62%  | 64% | 68% | 67% | 64% |
| Cats                   | 85% | 85% | 85% | 83% | 77% | 51% | 48% | 48% | 56%  | 63% | 77% | 82% | 66% |
| Sm. Animals & Wildlife | 57% | 58% | 61% | 68% | 60% | 68% | 63% | 59% | 68%  | 74% | 76% | 81% | 65% |

Live Release Rate = Live Release / (Live Release + Euthanized) \* 100%; see asilomaraccords.org for further information.

The Live Release Rate does not include animals that died or were lost in care, or animals that were dead on arrival.