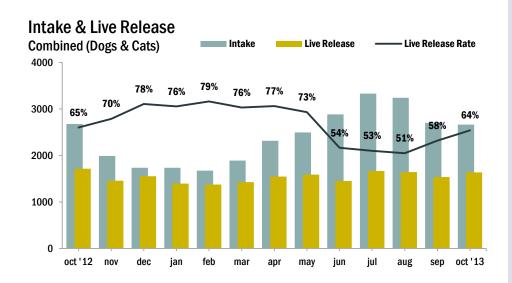

| Live Release Rate      | Jan | Feb | Mar | Apr | May | Jun | Jul | Aug | Sept | Oct | Nov | Dec | YTD |
|------------------------|-----|-----|-----|-----|-----|-----|-----|-----|------|-----|-----|-----|-----|
| Total                  | 75% | 78% | 75% | 76% | 72% | 55% | 53% | 52% | 59%  | 64% |     |     | 64% |
| Dogs                   | 66% | 71% | 63% | 66% | 65% | 61% | 62% | 60% | 62%  | 64% |     |     | 64% |
| Cats                   | 85% | 85% | 85% | 83% | 77% | 51% | 48% | 48% | 56%  | 63% |     |     | 64% |
| Sm. Animals & Wildlife | 57% | 58% | 61% | 68% | 60% | 68% | 63% | 59% | 68%  | 74% |     |     | 64% |

Live Release Rate = Live Release / (Live Release + Euthanized) \* 100%; see asilomaraccords.org for further information.

The Live Release Rate does not include animals that died or were lost in care, or animals that were dead on arrival.