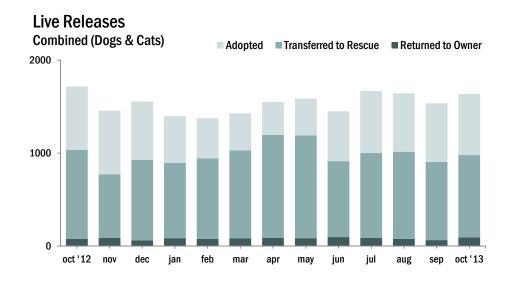

| All Animals           | Jan   | Feb   | Mar   | Apr   | May   | Jun   | Jul   | Aug   | Sept  | Oct   | Nov | Dec | YTD    |
|-----------------------|-------|-------|-------|-------|-------|-------|-------|-------|-------|-------|-----|-----|--------|
| Intake                | 1,844 | 1,778 | 2,013 | 2,525 | 2,856 | 3,127 | 3,569 | 3,512 | 2,952 | 2,825 |     |     | 27,001 |
| Stray                 | 1,050 | 1,063 | 1,134 | 1,662 | 2,061 | 2,174 | 2,510 | 2,478 | 1,996 | 1,892 |     |     | 18,020 |
| Owner Surrendered     | 705   | 633   | 792   | 787   | 698   | 860   | 963   | 931   | 858   | 828   |     |     | 8,055  |
| Returned Adoption     | 73    | 67    | 69    | 62    | 67    | 83    | 73    | 83    | 79    | 75    |     |     | 731    |
| Transferred In        | 16    | 15    | 18    | 14    | 30    | 10    | 23    | 20    | 19    | 30    |     |     | 195    |
| Live Release          | 1,455 | 1,434 | 1,500 | 1,680 | 1,781 | 1,602 | 1,808 | 1,800 | 1,677 | 1,769 |     |     | 16,506 |
| Adopted               | 508   | 433   | 400   | 359   | 409   | 542   | 672   | 634   | 640   | 663   |     |     | 5,260  |
| Returned to Owner     | 86    | 77    | 81    | 86    | 85    | 97    | 86    | 76    | 65    | 93    |     |     | 832    |
| Transferred to Rescue | 861   | 924   | 1,019 | 1,235 | 1,287 | 963   | 1,050 | 1,090 | 972   | 1,013 |     |     | 10,414 |
| Euthanized            | 475   | 407   | 502   | 536   | 708   | 1,299 | 1,586 | 1,674 | 1,178 | 986   |     |     | 9,351  |
| Died or Lost in Care  | 49    | 27    | 24    | 35    | 77    | 104   | 126   | 110   | 91    | 105   |     |     | 748    |
| Died                  | 40    | 20    | 23    | 28    | 47    | 70    | 90    | 68    | 71    | 73    |     |     | 530    |
| Missing               | 9     | 7     | 1     | 7     | 30    | 34    | 36    | 42    | 20    | 32    |     |     | 218    |
| Dogs                  | Jan   | Feb   | Mar   | Apr   | May   | Jun   | Jul   | Aug   | Sept  | Oct   | Nov | Dec | YTD    |
| Intake                | 822   | 734   | 767   | 739   | 670   | 815   | 981   | 888   | 751   | 876   |     |     | 8,043  |
| Stray                 | 429   | 370   | 367   | 379   | 390   | 442   | 557   | 477   | 392   | 466   |     |     | 4,269  |
| Owner Surrendered     | 353   | 332   | 370   | 335   | 254   | 335   | 389   | 380   | 326   | 374   |     |     | 3,448  |
| Returned Adoption     | 28    | 28    | 25    | 22    | 21    | 35    | 25    | 25    | 28    | 23    |     |     | 260    |
| Transferred In        | 12    | 4     | 5     | 3     | 5     | 3     | 10    | 6     | 5     | 13    |     |     | 66     |
| Live Release          | 535   | 522   | 487   | 469   | 447   | 486   | 595   | 539   | 471   | 530   |     |     | 5,081  |
| Adopted               | 153   | 137   | 129   | 114   | 109   | 126   | 150   | 135   | 152   | 167   |     |     | 1,372  |
| Returned to Owner     | 78    | 69    | 74    | 68    | 69    | 84    | 78    | 63    | 49    | 82    |     |     | 714    |
| Transferred to Rescue | 304   | 316   | 284   | 287   | 269   | 276   | 367   | 341   | 270   | 281   |     |     | 2,995  |
| Euthanized            | 274   | 214   | 284   | 246   | 238   | 305   | 362   | 359   | 286   | 300   |     |     | 2,868  |
| Died or Lost in Care  | 4     | 5     | 4     | 4     | 2     | 8     | 10    | 8     | 9     | 4     |     |     | 58     |
| Died                  | 3     | 5     | 4     | 4     | 2     | 7     | 9     | 3     | 5     | 4     |     |     | 46     |
|                       | 5     | 3     | 4     | 4     | 2     | /     | 9     | 3     | )     | 4     |     |     | 40     |

| Cats                        | Jan | Feb | Mar   | Apr   | May   | Jun   | Jul   | Aug   | Sept  | Oct   | Nov | Dec | YTD    |
|-----------------------------|-----|-----|-------|-------|-------|-------|-------|-------|-------|-------|-----|-----|--------|
| Intake                      | 916 | 942 | 1,125 | 1,577 | 1,826 | 2,068 | 2,350 | 2,353 | 1,950 | 1,790 |     |     | 16,897 |
| Stray                       | 539 | 616 | 670   | 1,106 | 1,386 | 1,544 | 1,741 | 1,762 | 1,396 | 1,295 |     |     | 12,055 |
| Owner Surrendered           | 328 | 278 | 398   | 420   | 391   | 469   | 548   | 521   | 495   | 426   |     |     | 4,274  |
| Returned Adoption           | 45  | 39  | 44    | 40    | 44    | 48    | 48    | 58    | 51    | 52    |     |     | 469    |
| Transferred In              | 4   | 9   | 13    | 11    | 5     | 7     | 13    | 12    | 8     | 17    |     |     | 99     |
| Live Release                | 863 | 854 | 940   | 1,080 | 1,141 | 964   | 1,073 | 1,106 | 1,065 | 1,107 |     |     | 10,193 |
| Adopted                     | 351 | 294 | 269   | 240   | 288   | 410   | 517   | 495   | 479   | 491   |     |     | 3,834  |
| Returned to Owner           | 7   | 8   | 7     | 18    | 16    | 13    | 8     | 13    | 15    | 11    |     |     | 116    |
| Transferred to Rescue       | 505 | 552 | 664   | 822   | 837   | 541   | 548   | 598   | 571   | 605   |     |     | 6,243  |
| Euthanized                  | 158 | 151 | 172   | 227   | 340   | 924   | 1,143 | 1,209 | 827   | 639   |     |     | 5,790  |
| Died or Lost in Care        | 43  | 19  | 15    | 27    | 48    | 79    | 99    | 85    | 68    | 75    |     |     | 558    |
| Died                        | 35  | 12  | 14    | 23    | 41    | 61    | 75    | 64    | 62    | 66    |     |     | 453    |
| Missing                     | 8   | 7   | 1     | 4     | 7     | 18    | 24    | 21    | 6     | 9     |     |     | 105    |
| Small Animals<br>& Wildlife | Jan | Feb | Mar   | Apr   | May   | Jun   | Jul   | Aug   | Sept  | Oct   | Nov | Dec | YTD    |
| Intake                      | 106 | 102 | 121   | 209   | 360   | 244   | 238   | 271   | 251   | 159   |     |     | 2,061  |
| Stray or Wildlife           | 82  | 77  | 97    | 177   | 285   | 188   | 212   | 239   | 208   | 131   |     |     | 1,696  |
| Owner Surrendered           | 24  | 23  | 24    | 32    | 53    | 56    | 26    | 30    | 37    | 28    |     |     | 333    |
| Returned Adoption           | -   | -   | -     | -     | 2     | -     | -     | -     |       | -     |     |     | 2      |
| Transferred In              | -   | 2   | -     | -     | 20    | -     | -     | 2     | 6     | -     |     |     | 30     |
| Live Release                | 57  | 58  | 73    | 131   | 193   | 152   | 140   | 155   | 141   | 132   |     |     | 1,232  |
| Adopted                     | 4   | 2   | 2     | 5     | 12    | 6     | 5     | 4     | 9     | 5     |     |     | 54     |
| Returned to Owner           | 1   | -   | -     | -     | -     | -     | -     | -     | 1     | -     |     |     | 2      |
| Transferred or Released     | 52  | 56  | 71    | 126   | 181   | 146   | 135   | 151   | 131   | 127   |     |     | 1,176  |
| Euthanized                  | 43  | 42  | 46    | 63    | 130   | 70    | 81    | 106   | 65    | 47    |     |     | 693    |
| Died or Lost in Care        | 2   | 3   | 5     | 4     | 27    | 17    | 17    | 17    | 14    | 26    |     |     | 132    |
| Died                        | 2   | 3   | 5     | 1     | 4     | 2     | 6     | 1     | 4     | 3     |     |     | 31     |
| Missing                     | -   | -   | -     | 3     | 23    | 15    | 11    | 16    | 10    | 23    |     |     | 101    |

| Live Release Rate      | Jan | Feb | Mar | Apr | May | Jun | Jul | Aug | Sept | Oct | Nov | Dec | YTD |
|------------------------|-----|-----|-----|-----|-----|-----|-----|-----|------|-----|-----|-----|-----|
| Total                  | 75% | 78% | 75% | 76% | 72% | 55% | 53% | 52% | 59%  | 64% |     |     | 64% |
| Dogs                   | 66% | 71% | 63% | 66% | 65% | 61% | 62% | 60% | 62%  | 64% |     |     | 64% |
| Cats                   | 85% | 85% | 85% | 83% | 77% | 51% | 48% | 48% | 56%  | 63% |     |     | 64% |
| Sm. Animals & Wildlife | 57% | 58% | 61% | 68% | 60% | 68% | 63% | 59% | 68%  | 74% |     |     | 64% |