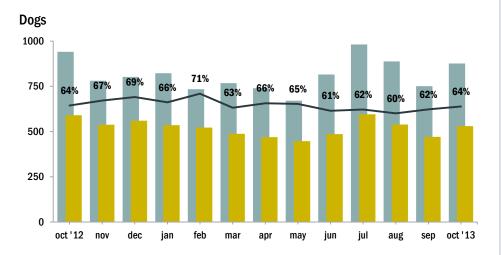

| Live Release Rate      | Jan | Feb | Mar | Apr | May | Jun | Jul | Aug | Sept | Oct | Nov | Dec | YTD |
|------------------------|-----|-----|-----|-----|-----|-----|-----|-----|------|-----|-----|-----|-----|
| Total                  | 75% | 78% | 75% | 76% | 72% | 55% | 53% | 52% | 59%  | 64% |     |     | 64% |
| Dogs                   | 66% | 71% | 63% | 66% | 65% | 61% | 62% | 60% | 62%  | 64% |     |     | 64% |
| Cats                   | 85% | 85% | 85% | 83% | 77% | 51% | 48% | 48% | 56%  | 63% |     |     | 64% |
| Sm. Animals & Wildlife | 57% | 58% | 61% | 68% | 60% | 68% | 63% | 59% | 68%  | 74% |     |     | 64% |

Live Release Rate = Live Release / (Live Release + Euthanized) \* 100%; see asilomaraccords.org for further information.

The Live Release Rate does not include animals that died or were lost in care, or animals that were dead on arrival.