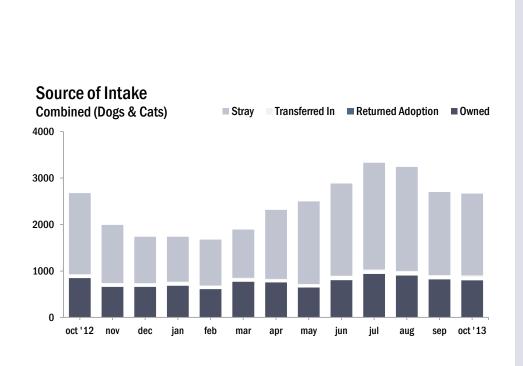

| All Animals           | Jan   | Feb   | Mar   | Apr   | May   | Jun   | Jul   | Aug   | Sept  | Oct   | Nov | Dec | YTD    |
|-----------------------|-------|-------|-------|-------|-------|-------|-------|-------|-------|-------|-----|-----|--------|
| Intake                | 1,844 | 1,778 | 2,013 | 2,525 | 2,856 | 3,127 | 3,569 | 3,512 | 2,952 | 2,825 |     |     | 27,001 |
| Stray                 | 1,050 | 1,063 | 1,134 | 1,662 | 2,061 | 2,174 | 2,510 | 2,478 | 1,996 | 1,892 |     |     | 18,020 |
| Owner Surrendered     | 705   | 633   | 792   | 787   | 698   | 860   | 963   | 931   | 858   | 828   |     |     | 8,055  |
| Returned Adoption     | 73    | 67    | 69    | 62    | 67    | 83    | 73    | 83    | 79    | 75    |     |     | 731    |
| Transferred In        | 16    | 15    | 18    | 14    | 30    | 10    | 23    | 20    | 19    | 30    |     |     | 195    |
| Live Release          | 1,455 | 1,434 | 1,500 | 1,680 | 1,781 | 1,602 | 1,808 | 1,800 | 1,677 | 1,769 |     |     | 16,506 |
| Adopted               | 508   | 433   | 400   | 359   | 409   | 542   | 672   | 634   | 640   | 663   |     |     | 5,260  |
| Returned to Owner     | 86    | 77    | 81    | 86    | 85    | 97    | 86    | 76    | 65    | 93    |     |     | 832    |
| Transferred to Rescue | 861   | 924   | 1,019 | 1,235 | 1,287 | 963   | 1,050 | 1,090 | 972   | 1,013 |     |     | 10,414 |
| Euthanized            | 475   | 407   | 502   | 536   | 708   | 1,299 | 1,586 | 1,674 | 1,178 | 986   |     |     | 9,351  |
| Died or Lost in Care  | 49    | 27    | 24    | 35    | 77    | 104   | 126   | 110   | 91    | 105   |     |     | 748    |
| Died                  | 40    | 20    | 23    | 28    | 47    | 70    | 90    | 68    | 71    | 73    |     |     | 530    |
| Missing               | 9     | 7     | 1     | 7     | 30    | 34    | 36    | 42    | 20    | 32    |     |     | 218    |
| Dogs                  | Jan   | Feb   | Mar   | Apr   | May   | Jun   | Jul   | Aug   | Sept  | Oct   | Nov | Dec | YTD    |
| Intake                | 822   | 734   | 767   | 739   | 670   | 815   | 981   | 888   | 751   | 876   |     |     | 8,043  |
| Stray                 | 429   | 370   | 367   | 379   | 390   | 442   | 557   | 477   | 392   | 466   |     |     | 4,269  |
| Owner Surrendered     | 353   | 332   | 370   | 335   | 254   | 335   | 389   | 380   | 326   | 374   |     |     | 3,448  |
| Returned Adoption     | 28    | 28    | 25    | 22    | 21    | 35    | 25    | 25    | 28    | 23    |     |     | 260    |
| Transferred In        | 12    | 4     | 5     | 3     | 5     | 3     | 10    | 6     | 5     | 13    |     |     | 66     |
| Live Release          | 535   | 522   | 487   | 469   | 447   | 486   | 595   | 539   | 471   | 530   |     |     | 5,081  |
| Adopted               | 153   | 137   | 129   | 114   | 109   | 126   | 150   | 135   | 152   | 167   |     |     | 1,372  |
| Returned to Owner     | 78    | 69    | 74    | 68    | 69    | 84    | 78    | 63    | 49    | 82    |     |     | 714    |
| Transferred to Rescue | 304   | 316   | 284   | 287   | 269   | 276   | 367   | 341   | 270   | 281   |     |     | 2,995  |
| Euthanized            | 274   | 214   | 284   | 246   | 238   | 305   | 362   | 359   | 286   | 300   |     |     | 2,868  |
| Died or Lost in Care  | 4     | 5     | 4     | 4     | 2     | 8     | 10    | 8     | 9     | 4     |     |     | 58     |
| Died                  | 3     | 5     | 4     | 4     | 2     | 7     | 9     | 3     | 5     | 4     |     |     | 46     |
|                       | 5     | 3     | 4     | 4     | 2     | /     | 9     | 3     | )     | 4     |     |     | 40     |