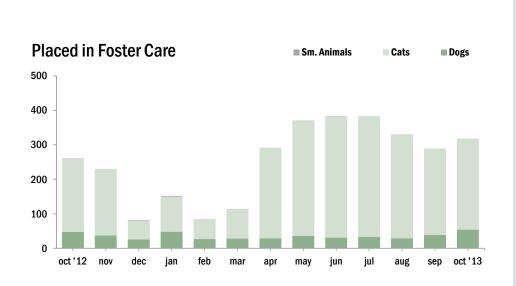

| Placed in Foster Care  | Jan | Feb | Mar | Apr | May | Jun | Jul | Aug | Sept | Oct | Nov | Dec | YTD   |
|------------------------|-----|-----|-----|-----|-----|-----|-----|-----|------|-----|-----|-----|-------|
| Total                  | 152 | 84  | 113 | 292 | 371 | 382 | 383 | 330 | 289  | 318 |     |     | 2,714 |
| Dogs                   | 48  | 27  | 28  | 29  | 36  | 31  | 33  | 29  | 39   | 54  |     |     | 354   |
| Cats                   | 102 | 56  | 84  | 263 | 335 | 350 | 350 | 300 | 250  | 264 |     |     | 2,354 |
| Sm. Animals & Wildlife | 2   | 1   | 1   | -   | -   | 1   | -   | 1   | -    | -   |     |     | 6     |

### 2013 Animal Care Statistics

The Foster Care Program is one of the many life saving arms of ACCT Philly. The primary reason for foster care is to provide a temporary home for a potentially adoptable animal whose current condition is not manageable in a shelter setting and to alleviate overcrowding. ACCT Philly receives more animals than there is space, and so moving animals into foster homes not only saves them, but also ensures that newly arriving animals have cage space.