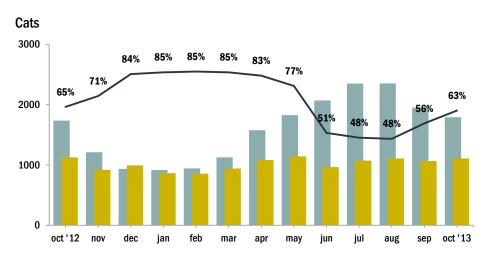

| Live Release Rate      | Jan | Feb | Mar | Apr | May | Jun | Jul | Aug | Sept | Oct | Nov | Dec | YTD |
|------------------------|-----|-----|-----|-----|-----|-----|-----|-----|------|-----|-----|-----|-----|
| Total                  | 75% | 78% | 75% | 76% | 72% | 55% | 53% | 52% | 59%  | 64% |     |     | 64% |
| Dogs                   | 66% | 71% | 63% | 66% | 65% | 61% | 62% | 60% | 62%  | 64% |     |     | 64% |
| Cats                   | 85% | 85% | 85% | 83% | 77% | 51% | 48% | 48% | 56%  | 63% |     |     | 64% |
| Sm. Animals & Wildlife | 57% | 58% | 61% | 68% | 60% | 68% | 63% | 59% | 68%  | 74% |     |     | 64% |

Live Release Rate = Live Release / (Live Release + Euthanized) \* 100%; see asilomaraccords.org for further information.

The Live Release Rate does not include animals that died or were lost in care, or animals that were dead on arrival.