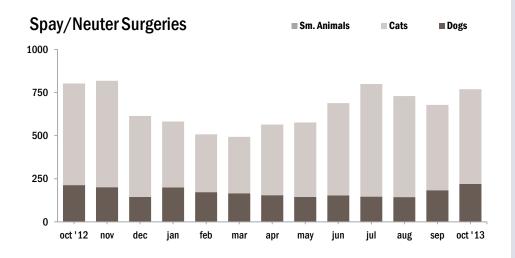

### Spay/Neuter

| Surgeries              | Jan | Feb | Mar | Apr | May | Jun | Jul | Aug | Sept | Oct | Nov | Dec | YTD   |
|------------------------|-----|-----|-----|-----|-----|-----|-----|-----|------|-----|-----|-----|-------|
| Total                  | 582 | 507 | 493 | 564 | 576 | 688 | 800 | 729 | 678  | 769 |     |     | 6,386 |
| Dogs                   | 199 | 172 | 166 | 155 | 144 | 153 | 146 | 143 | 183  | 219 |     |     | 1,680 |
| Cats                   | 383 | 333 | 327 | 408 | 432 | 535 | 654 | 585 | 495  | 550 |     |     | 4,702 |
| Sm. Animals & Wildlife | -   | 2   | -   | 1   | -   | -   | -   | 1   | -    | -   |     |     | 4     |