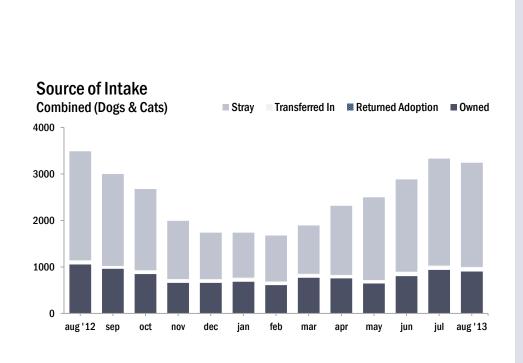

| All Animals           | Jan   | Feb   | Mar   | Apr   | May   | Jun   | Jul   | Aug   | Sept | Oct | Nov | Dec | YTD    |
|-----------------------|-------|-------|-------|-------|-------|-------|-------|-------|------|-----|-----|-----|--------|
| Intake                | 1,844 | 1,778 | 2,013 | 2,525 | 2,856 | 3,127 | 3,569 | 3,512 |      |     |     |     | 21,224 |
| Stray                 | 1,050 | 1,063 | 1,134 | 1,662 | 2,061 | 2,174 | 2,510 | 2,478 |      |     |     |     | 14,132 |
| Owner Surrendered     | 705   | 633   | 792   | 787   | 698   | 860   | 963   | 931   |      |     |     |     | 6,369  |
| Returned Adoption     | 73    | 67    | 69    | 62    | 67    | 83    | 73    | 83    |      |     |     |     | 577    |
| Transferred In        | 16    | 15    | 18    | 14    | 30    | 10    | 23    | 20    |      |     |     |     | 146    |
| Live Release          | 1,455 | 1,434 | 1,500 | 1,680 | 1,781 | 1,602 | 1,808 | 1,800 |      |     |     |     | 13,060 |
| Adopted               | 508   | 433   | 400   | 359   | 409   | 542   | 672   | 634   |      |     |     |     | 3,957  |
| Returned to Owner     | 86    | 77    | 81    | 86    | 85    | 97    | 86    | 76    |      |     |     |     | 674    |
| Transferred to Rescue | 861   | 924   | 1,019 | 1,235 | 1,287 | 963   | 1,050 | 1,090 |      |     |     |     | 8,429  |
| Euthanized            | 475   | 407   | 502   | 536   | 708   | 1,299 | 1,586 | 1,674 |      |     |     |     | 7,187  |
| Died or Lost in Care  | 49    | 27    | 24    | 35    | 77    | 104   | 126   | 110   |      |     |     |     | 552    |
| Died                  | 40    | 20    | 23    | 28    | 47    | 70    | 90    | 68    |      |     |     |     | 386    |
| Missing               | 9     | 7     | 1     | 7     | 30    | 34    | 36    | 42    |      |     |     |     | 166    |
| Dogs                  | Jan   | Feb   | Mar   | Apr   | May   | Jun   | Jul   | Aug   | Sept | Oct | Nov | Dec | YTD    |
| Intake                | 822   | 734   | 767   | 739   | 670   | 815   | 981   | 888   |      |     |     |     | 6,416  |
| Stray                 | 429   | 370   | 367   | 379   | 390   | 442   | 557   | 477   |      |     |     |     | 3,411  |
| Owner Surrendered     | 353   | 332   | 370   | 335   | 254   | 335   | 389   | 380   |      |     |     |     | 2,748  |
| Returned Adoption     | 28    | 28    | 25    | 22    | 21    | 35    | 25    | 25    |      |     |     |     | 209    |
| Transferred In        | 12    | 4     | 5     | 3     | 5     | 3     | 10    | 6     |      |     |     |     | 48     |
| Live Release          | 535   | 522   | 487   | 469   | 447   | 486   | 595   | 539   |      |     |     |     | 4,080  |
| Adopted               | 153   | 137   | 129   | 114   | 109   | 126   | 150   | 135   |      |     |     |     | 1,053  |
| Returned to Owner     | 78    | 69    | 74    | 68    | 69    | 84    | 78    | 63    |      |     |     |     | 583    |
| Transferred to Rescue | 304   | 316   | 284   | 287   | 269   | 276   | 367   | 341   |      |     |     |     | 2,444  |
| Euthanized            | 274   | 214   | 284   | 246   | 238   | 305   | 362   | 359   |      |     |     |     | 2,282  |
| Died or Lost in Care  | 4     | 5     | 4     | 4     | 2     | 8     | 10    | 8     |      |     |     |     | 45     |
| Died                  | 3     | 5     | 4     | 4     | 2     | 7     | 9     | 3     |      |     |     |     | 37     |
| Missing               | 1     |       |       |       |       | 1     |       | 5     |      |     |     |     | 8      |

| Cats                        | Jan | Feb | Mar   | Apr   | May   | Jun   | Jul   | Aug   | Sept | Oct | Nov | Dec | YTD    |
|-----------------------------|-----|-----|-------|-------|-------|-------|-------|-------|------|-----|-----|-----|--------|
| Intake                      | 916 | 942 | 1,125 | 1,577 | 1,826 | 2,068 | 2,350 | 2,353 |      |     |     |     | 13,157 |
| Stray                       | 539 | 616 | 670   | 1,106 | 1,386 | 1,544 | 1,741 | 1,762 |      |     |     |     | 9,364  |
| Owner Surrendered           | 328 | 278 | 398   | 420   | 391   | 469   | 548   | 521   |      |     |     |     | 3,353  |
| Returned Adoption           | 45  | 39  | 44    | 40    | 44    | 48    | 48    | 58    |      |     |     |     | 366    |
| Transferred In              | 4   | 9   | 13    | 11    | 5     | 7     | 13    | 12    |      |     |     |     | 74     |
| Live Release                | 863 | 854 | 940   | 1,080 | 1,141 | 964   | 1,073 | 1,106 |      |     |     |     | 8,021  |
| Adopted                     | 351 | 294 | 269   | 240   | 288   | 410   | 517   | 495   |      |     |     |     | 2,864  |
| Returned to Owner           | 7   | 8   | 7     | 18    | 16    | 13    | 8     | 13    |      |     |     |     | 90     |
| Transferred to Rescue       | 505 | 552 | 664   | 822   | 837   | 541   | 548   | 598   |      |     |     |     | 5,067  |
| Euthanized                  | 158 | 151 | 172   | 227   | 340   | 924   | 1,143 | 1,209 |      |     |     |     | 4,324  |
| Died or Lost in Care        | 43  | 19  | 15    | 27    | 48    | 79    | 99    | 85    |      |     |     |     | 415    |
| Died                        | 35  | 12  | 14    | 23    | 41    | 61    | 75    | 64    |      |     |     |     | 325    |
| Missing                     | 8   | 7   | 1     | 4     | 7     | 18    | 24    | 21    |      |     |     |     | 90     |
| Small Animals<br>& Wildlife | Jan | Feb | Mar   | Apr   | May   | Jun   | Jul   | Aug   | Sept | Oct | Nov | Dec | YTD    |
| Intake                      | 106 | 102 | 121   | 209   | 360   | 244   | 238   | 271   |      |     |     |     | 1,651  |
| Stray or Wildlife           | 82  | 77  | 97    | 177   | 285   | 188   | 212   | 239   |      |     |     |     | 1,357  |
| Owner Surrendered           | 24  | 23  | 24    | 32    | 53    | 56    | 26    | 30    |      |     |     |     | 268    |
| Returned Adoption           | -   | -   | -     | -     | 2     | -     | -     | -     |      |     |     |     | 2      |
| Transferred In              | -   | 2   | -     | -     | 20    | -     | -     | 2     |      |     |     |     | 24     |
| Live Release                | 57  | 58  | 73    | 131   | 193   | 152   | 140   | 155   |      |     |     |     | 959    |
| Adopted                     | 4   | 2   | 2     | 5     | 12    | 6     | 5     | 4     |      |     |     |     | 40     |
| Returned to Owner           | 1   | -   | -     | -     | -     | -     | -     | -     |      |     |     |     | 1      |
| Transferred or Released     | 52  | 56  | 71    | 126   | 181   | 146   | 135   | 151   |      |     |     |     | 918    |
| Euthanized                  | 43  | 42  | 46    | 63    | 130   | 70    | 81    | 106   |      |     |     |     | 581    |
| Died or Lost in Care        | 2   | 3   | 5     | 4     | 27    | 17    | 17    | 17    |      |     |     |     | 92     |
| Died                        | 2   | 3   | 5     | 1     | 4     | 2     | 6     | 1     |      |     |     |     | 24     |
| Missing                     | -   | -   | -     | 3     | 23    | 15    | 11    | 16    |      |     |     |     | 68     |