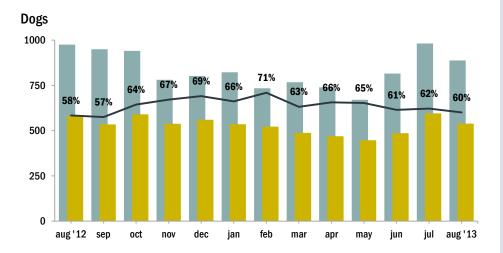

| All Animals           | Jan   | Feb   | Mar   | Apr   | May   | Jun   | Jul   | Aug   | Sept | Oct | Nov | Dec | YTD    |
|-----------------------|-------|-------|-------|-------|-------|-------|-------|-------|------|-----|-----|-----|--------|
| Intake                | 1,844 | 1,778 | 2,013 | 2,525 | 2,856 | 3,127 | 3,569 | 3,512 |      |     |     |     | 21,224 |
| Stray                 | 1,050 | 1,063 | 1,134 | 1,662 | 2,061 | 2,174 | 2,510 | 2,478 |      |     |     |     | 14,132 |
| Owner Surrendered     | 705   | 633   | 792   | 787   | 698   | 860   | 963   | 931   |      |     |     |     | 6,369  |
| Returned Adoption     | 73    | 67    | 69    | 62    | 67    | 83    | 73    | 83    |      |     |     |     | 577    |
| Transferred In        | 16    | 15    | 18    | 14    | 30    | 10    | 23    | 20    |      |     |     |     | 146    |
| Live Release          | 1,455 | 1,434 | 1,500 | 1,680 | 1,781 | 1,602 | 1,808 | 1,800 |      |     |     |     | 13,060 |
| Adopted               | 508   | 433   | 400   | 359   | 409   | 542   | 672   | 634   |      |     |     |     | 3,957  |
| Returned to Owner     | 86    | 77    | 81    | 86    | 85    | 97    | 86    | 76    |      |     |     |     | 674    |
| Transferred to Rescue | 861   | 924   | 1,019 | 1,235 | 1,287 | 963   | 1,050 | 1,090 |      |     |     |     | 8,429  |
| Euthanized            | 475   | 407   | 502   | 536   | 708   | 1,299 | 1,586 | 1,674 |      |     |     |     | 7,187  |
| Died or Lost in Care  | 49    | 27    | 24    | 35    | 77    | 104   | 126   | 110   |      |     |     |     | 552    |
| Died                  | 40    | 20    | 23    | 28    | 47    | 70    | 90    | 68    |      |     |     |     | 386    |
| Missing               | 9     | 7     | 1     | 7     | 30    | 34    | 36    | 42    |      |     |     |     | 166    |
| Dogs                  | Jan   | Feb   | Mar   | Apr   | May   | Jun   | Jul   | Aug   | Sept | Oct | Nov | Dec | YTD    |
| Intake                | 822   | 734   | 767   | 739   | 670   | 815   | 981   | 888   |      |     |     |     | 6,416  |
| Stray                 | 429   | 370   | 367   | 379   | 390   | 442   | 557   | 477   |      |     |     |     | 3,411  |
| Owner Surrendered     | 353   | 332   | 370   | 335   | 254   | 335   | 389   | 380   |      |     |     |     | 2,748  |
| Returned Adoption     | 28    | 28    | 25    | 22    | 21    | 35    | 25    | 25    |      |     |     |     | 209    |
| Transferred In        | 12    | 4     | 5     | 3     | 5     | 3     | 10    | 6     |      |     |     |     | 48     |
| Live Release          | 535   | 522   | 487   | 469   | 447   | 486   | 595   | 539   |      |     |     |     | 4,080  |
| Adopted               | 153   | 137   | 129   | 114   | 109   | 126   | 150   | 135   |      |     |     |     | 1,053  |
| Returned to Owner     | 78    | 69    | 74    | 68    | 69    | 84    | 78    | 63    |      |     |     |     | 583    |
| Transferred to Rescue | 304   | 316   | 284   | 287   | 269   | 276   | 367   | 341   |      |     |     |     | 2,444  |
| Euthanized            | 274   | 214   | 284   | 246   | 238   | 305   | 362   | 359   |      |     |     |     | 2,282  |
| Died or Lost in Care  | 4     | 5     | 4     | 4     | 2     | 8     | 10    | 8     |      |     |     |     | 45     |
| Died                  | 3     | 5     | 4     | 4     | 2     | 7     | 9     | 3     |      |     |     |     | 37     |
| Missing               | 1     |       |       |       |       | 1     |       | 5     |      |     |     |     | 8      |

| Live Release Rate      | Jan | Feb | Mar | Apr | May | Jun | Jul | Aug | Sept | Oct | Nov | Dec | YTD |
|------------------------|-----|-----|-----|-----|-----|-----|-----|-----|------|-----|-----|-----|-----|
| Total                  | 75% | 78% | 75% | 76% | 72% | 55% | 53% | 52% |      |     |     |     | 65% |
| Dogs                   | 66% | 71% | 63% | 66% | 65% | 61% | 62% | 60% |      |     |     |     | 64% |
| Cats                   | 85% | 85% | 85% | 83% | 77% | 51% | 48% | 48% |      |     |     |     | 65% |
| Sm. Animals & Wildlife | 57% | 58% | 61% | 68% | 60% | 68% | 63% | 59% |      |     |     |     | 62% |

Live Release Rate = Live Release / (Live Release + Euthanized) \* 100%; see asilomaraccords.org for further information.

The Live Release Rate does not include animals that died or were lost in care, or animals that were dead on arrival.