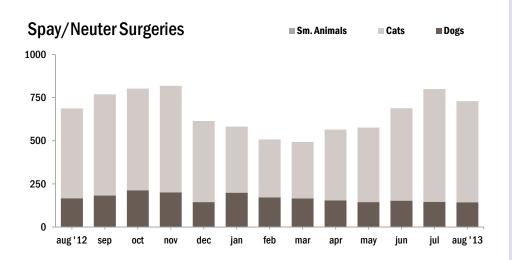

### Spay/Neuter

| Surgeries              | Jan | Feb | Mar | Apr | May | Jun | Jul | Aug | Sept | Oct | Nov | Dec | YTD   |
|------------------------|-----|-----|-----|-----|-----|-----|-----|-----|------|-----|-----|-----|-------|
| Total                  | 582 | 507 | 493 | 564 | 576 | 688 | 800 | 729 |      |     |     |     | 4,939 |
| Dogs                   | 199 | 172 | 166 | 155 | 144 | 153 | 146 | 143 |      |     |     |     | 1,278 |
| Cats                   | 383 | 333 | 327 | 408 | 432 | 535 | 654 | 585 |      |     |     |     | 3,657 |
| Sm. Animals & Wildlife | -   | 2   | -   | 1   | -   | -   | -   | 1   |      |     |     |     | 4     |