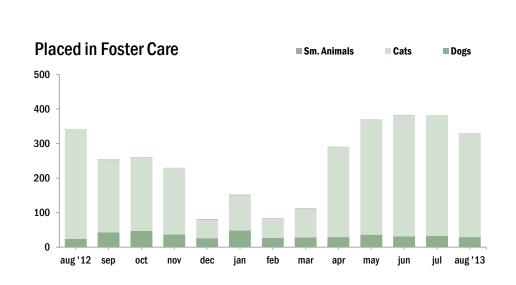

| Placed in Foster Care  | Jan | Feb | Mar | Apr | May | Jun | Jul | Aug | Sept | Oct | Nov | Dec | YTD   |
|------------------------|-----|-----|-----|-----|-----|-----|-----|-----|------|-----|-----|-----|-------|
| Total                  | 152 | 84  | 113 | 292 | 371 | 382 | 383 | 330 |      |     |     |     | 2,107 |
| Dogs                   | 48  | 27  | 28  | 29  | 36  | 31  | 33  | 29  |      |     |     |     | 261   |
| Cats                   | 102 | 56  | 84  | 263 | 335 | 350 | 350 | 300 |      |     |     |     | 1,840 |
| Sm. Animals & Wildlife | 2   | 1   | 1   | -   | -   | 1   | -   | 1   |      |     |     |     | 6     |

### 2013 Animal Care Statistics

The Foster Care Program is one of the many life saving arms of ACCT Philly. The primary reason for foster care is to provide a temporary home for a potentially adoptable animal whose current condition is not manageable in a shelter setting and to alleviate overcrowding. ACCT Philly receives more animals than there is space, and so moving animals into foster homes not only saves them, but also ensures that newly arriving animals have cage space.