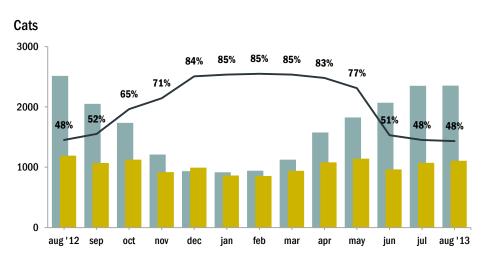

| Cats                        | Jan | Feb | Mar   | Apr   | May   | Jun   | Jul   | Aug   | Sept | Oct | Nov | Dec | YTD    |
|-----------------------------|-----|-----|-------|-------|-------|-------|-------|-------|------|-----|-----|-----|--------|
| Intake                      | 916 | 942 | 1,125 | 1,577 | 1,826 | 2,068 | 2,350 | 2,353 |      |     |     |     | 13,157 |
| Stray                       | 539 | 616 | 670   | 1,106 | 1,386 | 1,544 | 1,741 | 1,762 |      |     |     |     | 9,364  |
| Owner Surrendered           | 328 | 278 | 398   | 420   | 391   | 469   | 548   | 521   |      |     |     |     | 3,353  |
| Returned Adoption           | 45  | 39  | 44    | 40    | 44    | 48    | 48    | 58    |      |     |     |     | 366    |
| Transferred In              | 4   | 9   | 13    | 11    | 5     | 7     | 13    | 12    |      |     |     |     | 74     |
| Live Release                | 863 | 854 | 940   | 1,080 | 1,141 | 964   | 1,073 | 1,106 |      |     |     |     | 8,021  |
| Adopted                     | 351 | 294 | 269   | 240   | 288   | 410   | 517   | 495   |      |     |     |     | 2,864  |
| Returned to Owner           | 7   | 8   | 7     | 18    | 16    | 13    | 8     | 13    |      |     |     |     | 90     |
| Transferred to Rescue       | 505 | 552 | 664   | 822   | 837   | 541   | 548   | 598   |      |     |     |     | 5,067  |
| Euthanized                  | 158 | 151 | 172   | 227   | 340   | 924   | 1,143 | 1,209 |      |     |     |     | 4,324  |
| Died or Lost in Care        | 43  | 19  | 15    | 27    | 48    | 79    | 99    | 85    |      |     |     |     | 415    |
| Died                        | 35  | 12  | 14    | 23    | 41    | 61    | 75    | 64    |      |     |     |     | 325    |
| Missing                     | 8   | 7   | 1     | 4     | 7     | 18    | 24    | 21    |      |     |     |     | 90     |
| Small Animals<br>& Wildlife | Jan | Feb | Mar   | Apr   | May   | Jun   | Jul   | Aug   | Sept | Oct | Nov | Dec | YTD    |
| Intake                      | 106 | 102 | 121   | 209   | 360   | 244   | 238   | 271   |      |     |     |     | 1,651  |
| Stray or Wildlife           | 82  | 77  | 97    | 177   | 285   | 188   | 212   | 239   |      |     |     |     | 1,357  |
| Owner Surrendered           | 24  | 23  | 24    | 32    | 53    | 56    | 26    | 30    |      |     |     |     | 268    |
| Returned Adoption           | -   | -   | -     | -     | 2     | -     | -     | -     |      |     |     |     | 2      |
| Transferred In              | -   | 2   | -     | -     | 20    | -     | -     | 2     |      |     |     |     | 24     |
| Live Release                | 57  | 58  | 73    | 131   | 193   | 152   | 140   | 155   |      |     |     |     | 959    |
| Adopted                     | 4   | 2   | 2     | 5     | 12    | 6     | 5     | 4     |      |     |     |     | 40     |
| Returned to Owner           | 1   | -   | -     | -     | -     | -     | -     | -     |      |     |     |     | 1      |
| Transferred or Released     | 52  | 56  | 71    | 126   | 181   | 146   | 135   | 151   |      |     |     |     | 918    |
| Euthanized                  | 43  | 42  | 46    | 63    | 130   | 70    | 81    | 106   |      |     |     |     | 581    |
| Died or Lost in Care        | 2   | 3   | 5     | 4     | 27    | 17    | 17    | 17    |      |     |     |     | 92     |
| Died                        | 2   | 3   | 5     | 1     | 4     | 2     | 6     | 1     |      |     |     |     | 24     |
| Missing                     | -   | -   | -     | 3     | 23    | 15    | 11    | 16    |      |     |     |     | 68     |

| Live Release Rate      | Jan | Feb | Mar | Apr | May | Jun | Jul | Aug | Sept | Oct | Nov | Dec | YTD |
|------------------------|-----|-----|-----|-----|-----|-----|-----|-----|------|-----|-----|-----|-----|
| Total                  | 75% | 78% | 75% | 76% | 72% | 55% | 53% | 52% |      |     |     |     | 65% |
| Dogs                   | 66% | 71% | 63% | 66% | 65% | 61% | 62% | 60% |      |     |     |     | 64% |
| Cats                   | 85% | 85% | 85% | 83% | 77% | 51% | 48% | 48% |      |     |     |     | 65% |
| Sm. Animals & Wildlife | 57% | 58% | 61% | 68% | 60% | 68% | 63% | 59% |      |     |     |     | 62% |

Live Release Rate = Live Release / (Live Release + Euthanized) \* 100%; see asilomaraccords.org for further information.

The Live Release Rate does not include animals that died or were lost in care, or animals that were dead on arrival.