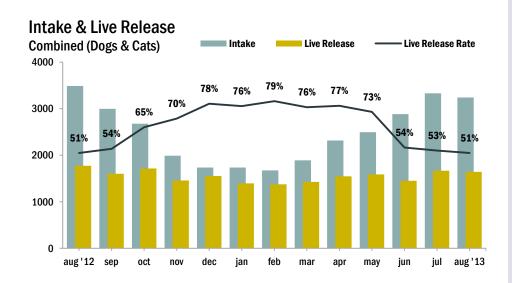

| All Animals           | Jan   | Feb   | Mar   | Apr   | May   | Jun   | Jul   | Aug   | Sept | Oct | Nov | Dec | YTD    |
|-----------------------|-------|-------|-------|-------|-------|-------|-------|-------|------|-----|-----|-----|--------|
| Intake                | 1,844 | 1,778 | 2,013 | 2,525 | 2,856 | 3,127 | 3,569 | 3,512 |      |     |     |     | 21,224 |
| Stray                 | 1,050 | 1,063 | 1,134 | 1,662 | 2,061 | 2,174 | 2,510 | 2,478 |      |     |     |     | 14,132 |
| Owner Surrendered     | 705   | 633   | 792   | 787   | 698   | 860   | 963   | 931   |      |     |     |     | 6,369  |
| Returned Adoption     | 73    | 67    | 69    | 62    | 67    | 83    | 73    | 83    |      |     |     |     | 577    |
| Transferred In        | 16    | 15    | 18    | 14    | 30    | 10    | 23    | 20    |      |     |     |     | 146    |
| Live Release          | 1,455 | 1,434 | 1,500 | 1,680 | 1,781 | 1,602 | 1,808 | 1,800 |      |     |     |     | 13,060 |
| Adopted               | 508   | 433   | 400   | 359   | 409   | 542   | 672   | 634   |      |     |     |     | 3,957  |
| Returned to Owner     | 86    | 77    | 81    | 86    | 85    | 97    | 86    | 76    |      |     |     |     | 674    |
| Transferred to Rescue | 861   | 924   | 1,019 | 1,235 | 1,287 | 963   | 1,050 | 1,090 |      |     |     |     | 8,429  |
| Euthanized            | 475   | 407   | 502   | 536   | 708   | 1,299 | 1,586 | 1,674 |      |     |     |     | 7,187  |
| Died or Lost in Care  | 49    | 27    | 24    | 35    | 77    | 104   | 126   | 110   |      |     |     |     | 552    |
| Died                  | 40    | 20    | 23    | 28    | 47    | 70    | 90    | 68    |      |     |     |     | 386    |
| Missing               | 9     | 7     | 1     | 7     | 30    | 34    | 36    | 42    |      |     |     |     | 166    |
| Dogs                  | Jan   | Feb   | Mar   | Apr   | May   | Jun   | Jul   | Aug   | Sept | Oct | Nov | Dec | YTD    |
| Intake                | 822   | 734   | 767   | 739   | 670   | 815   | 981   | 888   |      |     |     |     | 6,416  |
| Stray                 | 429   | 370   | 367   | 379   | 390   | 442   | 557   | 477   |      |     |     |     | 3,411  |
| Owner Surrendered     | 353   | 332   | 370   | 335   | 254   | 335   | 389   | 380   |      |     |     |     | 2,748  |
| Returned Adoption     | 28    | 28    | 25    | 22    | 21    | 35    | 25    | 25    |      |     |     |     | 209    |
| Transferred In        | 12    | 4     | 5     | 3     | 5     | 3     | 10    | 6     |      |     |     |     | 48     |
| Live Release          | 535   | 522   | 487   | 469   | 447   | 486   | 595   | 539   |      |     |     |     | 4,080  |
| Adopted               | 153   | 137   | 129   | 114   | 109   | 126   | 150   | 135   |      |     |     |     | 1,053  |
| Returned to Owner     | 78    | 69    | 74    | 68    | 69    | 84    | 78    | 63    |      |     |     |     | 583    |
| Transferred to Rescue | 304   | 316   | 284   | 287   | 269   | 276   | 367   | 341   |      |     |     |     | 2,444  |
| Euthanized            | 274   | 214   | 284   | 246   | 238   | 305   | 362   | 359   |      |     |     |     | 2,282  |
| Died or Lost in Care  | 4     | 5     | 4     | 4     | 2     | 8     | 10    | 8     |      |     |     |     | 45     |
| Died                  | 3     | 5     | 4     | 4     | 2     | 7     | 9     | 3     |      |     |     |     | 37     |
| Missing               | 1     |       |       |       |       | 1     |       | 5     |      |     |     |     | 8      |

| Cats                        | Jan | Feb | Mar   | Apr   | May   | Jun   | Jul   | Aug   | Sept | Oct | Nov | Dec | YTD    |
|-----------------------------|-----|-----|-------|-------|-------|-------|-------|-------|------|-----|-----|-----|--------|
| Intake                      | 916 | 942 | 1,125 | 1,577 | 1,826 | 2,068 | 2,350 | 2,353 |      |     |     |     | 13,157 |
| Stray                       | 539 | 616 | 670   | 1,106 | 1,386 | 1,544 | 1,741 | 1,762 |      |     |     |     | 9,364  |
| Owner Surrendered           | 328 | 278 | 398   | 420   | 391   | 469   | 548   | 521   |      |     |     |     | 3,353  |
| Returned Adoption           | 45  | 39  | 44    | 40    | 44    | 48    | 48    | 58    |      |     |     |     | 366    |
| Transferred In              | 4   | 9   | 13    | 11    | 5     | 7     | 13    | 12    |      |     |     |     | 74     |
| Live Release                | 863 | 854 | 940   | 1,080 | 1,141 | 964   | 1,073 | 1,106 |      |     |     |     | 8,021  |
| Adopted                     | 351 | 294 | 269   | 240   | 288   | 410   | 517   | 495   |      |     |     |     | 2,864  |
| Returned to Owner           | 7   | 8   | 7     | 18    | 16    | 13    | 8     | 13    |      |     |     |     | 90     |
| Transferred to Rescue       | 505 | 552 | 664   | 822   | 837   | 541   | 548   | 598   |      |     |     |     | 5,067  |
| Euthanized                  | 158 | 151 | 172   | 227   | 340   | 924   | 1,143 | 1,209 |      |     |     |     | 4,324  |
| Died or Lost in Care        | 43  | 19  | 15    | 27    | 48    | 79    | 99    | 85    |      |     |     |     | 415    |
| Died                        | 35  | 12  | 14    | 23    | 41    | 61    | 75    | 64    |      |     |     |     | 325    |
| Missing                     | 8   | 7   | 1     | 4     | 7     | 18    | 24    | 21    |      |     |     |     | 90     |
| Small Animals<br>& Wildlife | Jan | Feb | Mar   | Apr   | May   | Jun   | Jul   | Aug   | Sept | Oct | Nov | Dec | YTD    |
| Intake                      | 106 | 102 | 121   | 209   | 360   | 244   | 238   | 271   |      |     |     |     | 1,651  |
| Stray or Wildlife           | 82  | 77  | 97    | 177   | 285   | 188   | 212   | 239   |      |     |     |     | 1,357  |
| Owner Surrendered           | 24  | 23  | 24    | 32    | 53    | 56    | 26    | 30    |      |     |     |     | 268    |
| Returned Adoption           | -   | -   | -     | -     | 2     | -     | -     | -     |      |     |     |     | 2      |
| Transferred In              | -   | 2   | -     | -     | 20    | -     | -     | 2     |      |     |     |     | 24     |
| Live Release                | 57  | 58  | 73    | 131   | 193   | 152   | 140   | 155   |      |     |     |     | 959    |
| Adopted                     | 4   | 2   | 2     | 5     | 12    | 6     | 5     | 4     |      |     |     |     | 40     |
| Returned to Owner           | 1   | -   | -     | -     | -     | -     | -     | -     |      |     |     |     | 1      |
| Transferred or Released     | 52  | 56  | 71    | 126   | 181   | 146   | 135   | 151   |      |     |     |     | 918    |
| Euthanized                  | 43  | 42  | 46    | 63    | 130   | 70    | 81    | 106   |      |     |     |     | 581    |
| Died or Lost in Care        | 2   | 3   | 5     | 4     | 27    | 17    | 17    | 17    |      |     |     |     | 92     |
| Died                        | 2   | 3   | 5     | 1     | 4     | 2     | 6     | 1     |      |     |     |     | 24     |
| Missing                     | -   | -   | -     | 3     | 23    | 15    | 11    | 16    |      |     |     |     | 68     |

| Live Release Rate      | Jan | Feb | Mar | Apr | May | Jun | Jul | Aug | Sept | Oct | Nov | Dec | YTD |
|------------------------|-----|-----|-----|-----|-----|-----|-----|-----|------|-----|-----|-----|-----|
| Total                  | 75% | 78% | 75% | 76% | 72% | 55% | 53% | 52% |      |     |     |     | 65% |
| Dogs                   | 66% | 71% | 63% | 66% | 65% | 61% | 62% | 60% |      |     |     |     | 64% |
| Cats                   | 85% | 85% | 85% | 83% | 77% | 51% | 48% | 48% |      |     |     |     | 65% |
| Sm. Animals & Wildlife | 57% | 58% | 61% | 68% | 60% | 68% | 63% | 59% |      |     |     |     | 62% |

Live Release Rate = Live Release / (Live Release + Euthanized) \* 100%; see asilomaraccords.org for further information.

The Live Release Rate does not include animals that died or were lost in care, or animals that were dead on arrival.