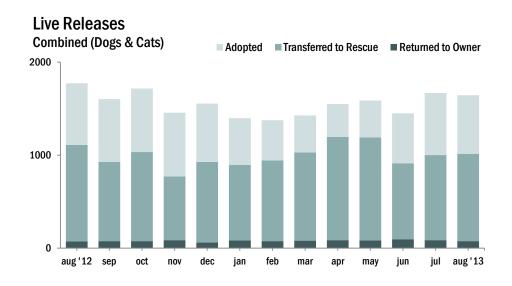

| Live Release Rate      | Jan | Feb | Mar | Apr | May | Jun | Jul | Aug | Sept | Oct | Nov | Dec | YTD |
|------------------------|-----|-----|-----|-----|-----|-----|-----|-----|------|-----|-----|-----|-----|
| Total                  | 75% | 78% | 75% | 76% | 72% | 55% | 53% | 52% |      |     |     |     | 65% |
| Dogs                   | 66% | 71% | 63% | 66% | 65% | 61% | 62% | 60% |      |     |     |     | 64% |
| Cats                   | 85% | 85% | 85% | 83% | 77% | 51% | 48% | 48% |      |     |     |     | 65% |
| Sm. Animals & Wildlife | 57% | 58% | 61% | 68% | 60% | 68% | 63% | 59% |      |     |     |     | 62% |

Live Release Rate = Live Release / (Live Release + Euthanized) \* 100%; see asilomaraccords.org for further information.

The Live Release Rate does not include animals that died or were lost in care, or animals that were dead on arrival.