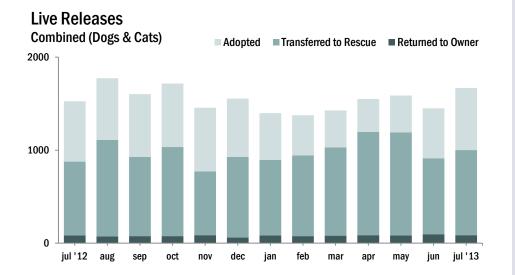

| All Animals           | Jan   | Feb     | Mar     | Apr   | May   | Jun   | Jul   | Aug | Sept | Oct | Nov | Dec | YTD    |
|-----------------------|-------|---------|---------|-------|-------|-------|-------|-----|------|-----|-----|-----|--------|
| Intake                | 1,844 | 1,778   | 2,013   | 2,525 | 2,856 | 3,127 | 3,569 |     |      |     |     |     | 17,712 |
| Stray                 | 1,050 | 1,063   | 1,134   | 1,662 | 2,061 | 2,174 | 2,510 |     |      |     |     |     | 11,654 |
| Owner Surrendered     | 705   | 633     | 792     | 787   | 698   | 860   | 963   |     |      |     |     |     | 5,438  |
| Returned Adoption     | 73    | 67      | 69      | 62    | 67    | 83    | 73    |     |      |     |     |     | 494    |
| Transferred In        | 16    | 15      | 18      | 14    | 30    | 10    | 23    |     |      |     |     |     | 126    |
| Live Release          | 1,455 | 1,434   | 1,500   | 1,680 | 1,781 | 1,602 | 1,808 |     |      |     |     |     | 11,260 |
| Adopted               | 508   | 433     | 400     | 359   | 409   | 542   | 672   |     |      |     |     |     | 3,323  |
| Returned to Owner     | 86    | 77      | 81      | 86    | 85    | 97    | 86    |     |      |     |     |     | 598    |
| Transferred to Rescue | 861   | 924     | 1,019   | 1,235 | 1,287 | 963   | 1,050 |     |      |     |     |     | 7,339  |
| Euthanized            | 475   | 407     | 502     | 536   | 708   | 1,299 | 1,586 |     |      |     |     |     | 5,513  |
| Died or Lost in Care  | - 49  | -<br>27 | -<br>24 | 35    | 77    | 104   | 126   |     |      |     |     |     | 442    |
| Died                  | 40    | 20      | 23      | 28    | 47    | 70    | 90    |     |      |     |     |     | 318    |
| Missing               | 9     | 7       | 1       | 7     | 30    | 34    | 36    |     |      |     |     |     | 124    |

| Dogs                  | Jan | Feb | Mar | Apr | May | Jun | Jul | Aug | Sept | Oct | Nov | Dec | YTD   |
|-----------------------|-----|-----|-----|-----|-----|-----|-----|-----|------|-----|-----|-----|-------|
| Intake                | 822 | 734 | 767 | 739 | 670 | 815 | 981 |     |      |     |     |     | 5,528 |
| Stray                 | 429 | 370 | 367 | 379 | 390 | 442 | 557 |     |      |     |     |     | 2,934 |
| Owner Surrendered     | 353 | 332 | 370 | 335 | 254 | 335 | 389 |     |      |     |     |     | 2,368 |
| Returned Adoption     | 28  | 28  | 25  | 22  | 21  | 35  | 25  |     |      |     |     |     | 184   |
| Transferred In        | 12  | 4   | 5   | 3   | 5   | 3   | 10  |     |      |     |     |     | 42    |
| Live Release          | 535 | 522 | 487 | 469 | 447 | 486 | 595 |     |      |     |     |     | 3,541 |
| Adopted               | 153 | 137 | 129 | 114 | 109 | 126 | 150 |     |      |     |     |     | 918   |
| Returned to Owner     | 78  | 69  | 74  | 68  | 69  | 84  | 78  |     |      |     |     |     | 520   |
| Transferred to Rescue | 304 | 316 | 284 | 287 | 269 | 276 | 367 |     |      |     |     |     | 2,103 |
| Euthanized            | 274 | 214 | 284 | 246 | 238 | 305 | 362 |     |      |     |     |     | 1,923 |
| Died or Lost in Care  | 4   | 5   | 4   | 4   | 2   | 8   | 10  |     |      |     |     |     | 37    |
| Died                  | 3   | 5   | 4   | 4   | 2   | 7   | 9   |     |      |     |     |     | 34    |
| Missing               | 1   | -   | -   | -   | -   | 1   | 1   |     |      |     |     |     | 3     |

| Cats                  | Jan | Feb | Mar   | Apr   | May   | Jun   | Jul   | Aug | Sept | Oct | Nov | Dec | YTD    |
|-----------------------|-----|-----|-------|-------|-------|-------|-------|-----|------|-----|-----|-----|--------|
| Intake                | 916 | 942 | 1,125 | 1,577 | 1,826 | 2,068 | 2,350 |     |      |     |     |     | 10,804 |
| Stray                 | 539 | 616 | 670   | 1,106 | 1,386 | 1,544 | 1,741 |     |      |     |     |     | 7,602  |
| Owner Surrendered     | 328 | 278 | 398   | 420   | 391   | 469   | 548   |     |      |     |     |     | 2,832  |
| Returned Adoption     | 45  | 39  | 44    | 40    | 44    | 48    | 48    |     |      |     |     |     | 308    |
| Transferred In        | 4   | 9   | 13    | 11    | 5     | 7     | 13    |     |      |     |     |     | 62     |
| Live Release          | 863 | 854 | 940   | 1,080 | 1,141 | 964   | 1,073 |     |      |     |     |     | 6,915  |
| Adopted               | 351 | 294 | 269   | 240   | 288   | 410   | 517   |     |      |     |     |     | 2,369  |
| Returned to Owner     | 7   | 8   | 7     | 18    | 16    | 13    | 8     |     |      |     |     |     | 77     |
| Transferred to Rescue | 505 | 552 | 664   | 822   | 837   | 541   | 548   |     |      |     |     |     | 4,469  |
| Euthanized            | 158 | 151 | 172   | 227   | 340   | 924   | 1,143 |     |      |     |     |     | 3,115  |
| Died or Lost in Care  | 43  | 19  | 15    | 27    | 48    | 79    | 99    |     |      |     |     |     | 330    |
| Died                  | 35  | 12  | 14    | 23    | 41    | 61    | 75    |     |      |     |     |     | 261    |
| Missing               | 8   | 7   | 1     | 4     | 7     | 18    | 24    |     |      |     |     |     | 69     |

#### Small Animals

| & Wildlife              | Jan | Feb | Mar | Apr | May | Jun | Jul | Aug | Sept | Oct | Nov | Dec | YTD   |
|-------------------------|-----|-----|-----|-----|-----|-----|-----|-----|------|-----|-----|-----|-------|
| Intake                  | 106 | 102 | 121 | 209 | 360 | 244 | 238 |     |      |     |     |     | 1,380 |
| Stray or Wildlife       | 82  | 77  | 97  | 177 | 285 | 188 | 212 |     |      |     |     |     | 1,118 |
| Owner Surrendered       | 24  | 23  | 24  | 32  | 53  | 56  | 26  |     |      |     |     |     | 238   |
| Returned Adoption       | -   | -   | -   | -   | 2   | -   | -   |     |      |     |     |     | 2     |
| Transferred In          | -   | 2   | -   | -   | 20  | -   | -   |     |      |     |     |     | 22    |
| Live Release            | 57  | 58  | 73  | 131 | 193 | 152 | 140 |     |      |     |     |     | 804   |
| Adopted                 | 4   | 2   | 2   | 5   | 12  | 6   | 5   |     |      |     |     |     | 36    |
| Returned to Owner       | 1   | -   | -   | -   | -   | -   | -   |     |      |     |     |     | 1     |
| Transferred or Released | 52  | 56  | 71  | 126 | 181 | 146 | 135 |     |      |     |     |     | 767   |
| Euthanized              | 43  | 42  | 46  | 63  | 130 | 70  | 81  |     |      |     |     |     | 475   |
| Died or Lost in Care    | 2   | 3   | 5   | 4   | 27  | 17  | 17  |     |      |     |     |     | 75    |
| Died                    | 2   | 3   | 5   | 1   | 4   | 2   | 6   |     |      |     |     |     | 23    |
| Missing                 | -   | -   | -   | 3   | 23  | 15  | 11  |     |      |     |     |     | 52    |