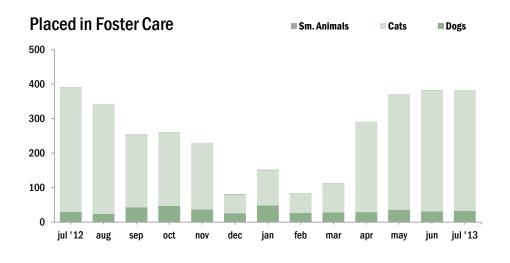

#### Spay/Neuter

Sm. Animals & Wildlife

13

12

9

20

| Surgeries              | Jan | Feb | Mar | Apr   | May   | Jun   | Jul   | Aug | Sept | Oct | Nov | Dec | YTD   |
|------------------------|-----|-----|-----|-------|-------|-------|-------|-----|------|-----|-----|-----|-------|
| Total                  | 582 | 507 | 493 | 564   | 576   | 688   | 800   |     |      |     |     |     | 4,210 |
| Dogs                   | 199 | 172 | 166 | 155   | 144   | 153   | 146   |     |      |     |     |     | 1,135 |
| Cats                   | 383 | 333 | 327 | 408   | 432   | 535   | 654   |     |      |     |     |     | 3,072 |
| Sm. Animals & Wildlife | -   | 2   | -   | 1     | -     | -     | -     |     |      |     |     |     | 3     |
|                        |     |     |     |       |       |       |       |     |      |     |     |     |       |
| Placed in Foster Care  | Jan | Feb | Mar | Apr   | May   | Jun   | Jul   | Aug | Sept | Oct | Nov | Dec | YTD   |
| Total                  | 152 | 84  | 113 | 292   | 371   | 382   | 383   |     |      |     |     |     | 1,777 |
| Dogs                   | 48  | 27  | 28  | 29    | 36    | 31    | 33    |     |      |     |     |     | 232   |
| Cats                   | 102 | 56  | 84  | 263   | 335   | 350   | 350   |     |      |     |     |     | 1,540 |
| Sm. Animals & Wildlife | 2   | 1   | 1   | -     | -     | 1     | -     |     |      |     |     |     | 5     |
|                        |     |     |     |       |       |       |       |     |      |     |     |     |       |
| Month End Animal       |     |     |     |       |       |       |       |     |      |     |     |     |       |
| Count                  | Jan | Feb | Mar | Apr   | May   | Jun   | Jul   | Aug | Sept | Oct | Nov | Dec | YTD   |
| Total                  | 832 | 742 | 730 | 1,005 | 1,298 | 1,418 | 1,478 | -   | -    |     |     |     | n/a   |
| Dogs                   | 219 | 211 | 203 | 223   | 206   | 220   | 237   |     |      |     |     |     | n/a   |
| Cats                   | 600 | 519 | 518 | 762   | 1,061 | 1,162 | 1,205 |     |      |     |     |     | n/a   |

### 2013 Animal Care Statistics

The Foster Care Program is one of the many life saving arms of ACCT Philly. The primary reason for foster care is to provide a temporary home for a potentially adoptable animal whose current condition is not manageable in a shelter setting and to alleviate overcrowding. ACCT Philly receives more animals than there is space, and so moving animals into foster homes not only saves them, but also ensures that newly arriving animals have cage space.