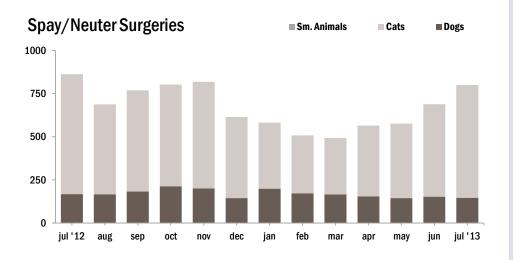

#### Spay/Neuter

Sm. Animals & Wildlife

13

12

9

20

| Surgeries              | Jan | Feb | Mar | Apr   | May   | Jun   | Jul   | Aug | Sept | Oct | Nov | Dec | YTD   |
|------------------------|-----|-----|-----|-------|-------|-------|-------|-----|------|-----|-----|-----|-------|
| Total                  | 582 | 507 | 493 | 564   | 576   | 688   | 800   |     |      |     |     |     | 4,210 |
| Dogs                   | 199 | 172 | 166 | 155   | 144   | 153   | 146   |     |      |     |     |     | 1,135 |
| Cats                   | 383 | 333 | 327 | 408   | 432   | 535   | 654   |     |      |     |     |     | 3,072 |
| Sm. Animals & Wildlife | -   | 2   | -   | 1     | -     | -     | -     |     |      |     |     |     | 3     |
|                        |     |     |     |       |       |       |       |     |      |     |     |     |       |
| Placed in Foster Care  | Jan | Feb | Mar | Apr   | May   | Jun   | Jul   | Aug | Sept | Oct | Nov | Dec | YTD   |
| Total                  | 152 | 84  | 113 | 292   | 371   | 382   | 383   |     |      |     |     |     | 1,777 |
| Dogs                   | 48  | 27  | 28  | 29    | 36    | 31    | 33    |     |      |     |     |     | 232   |
| Cats                   | 102 | 56  | 84  | 263   | 335   | 350   | 350   |     |      |     |     |     | 1,540 |
| Sm. Animals & Wildlife | 2   | 1   | 1   | -     | -     | 1     | -     |     |      |     |     |     | 5     |
|                        |     |     |     |       |       |       |       |     |      |     |     |     |       |
| Month End Animal       |     |     |     |       |       |       |       |     |      |     |     |     |       |
| Count                  | Jan | Feb | Mar | Apr   | May   | Jun   | Jul   | Aug | Sept | Oct | Nov | Dec | YTD   |
| Total                  | 832 | 742 | 730 | 1,005 | 1,298 | 1,418 | 1,478 | -   | -    |     |     |     | n/a   |
| Dogs                   | 219 | 211 | 203 | 223   | 206   | 220   | 237   |     |      |     |     |     | n/a   |
| Cats                   | 600 | 519 | 518 | 762   | 1,061 | 1,162 | 1,205 |     |      |     |     |     | n/a   |