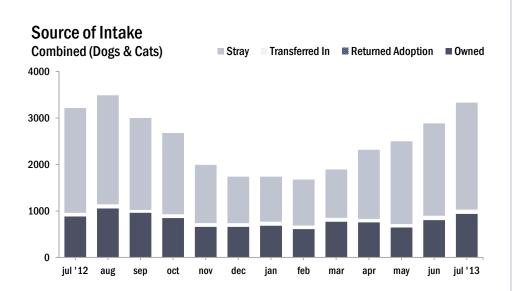

| All Animals           | Jan   | Feb     | Mar     | Apr   | May   | Jun   | Jul   | Aug | Sept | Oct | Nov | Dec | YTD    |
|-----------------------|-------|---------|---------|-------|-------|-------|-------|-----|------|-----|-----|-----|--------|
| Intake                | 1,844 | 1,778   | 2,013   | 2,525 | 2,856 | 3,127 | 3,569 |     |      |     |     |     | 17,712 |
| Stray                 | 1,050 | 1,063   | 1,134   | 1,662 | 2,061 | 2,174 | 2,510 |     |      |     |     |     | 11,654 |
| Owner Surrendered     | 705   | 633     | 792     | 787   | 698   | 860   | 963   |     |      |     |     |     | 5,438  |
| Returned Adoption     | 73    | 67      | 69      | 62    | 67    | 83    | 73    |     |      |     |     |     | 494    |
| Transferred In        | 16    | 15      | 18      | 14    | 30    | 10    | 23    |     |      |     |     |     | 126    |
| Live Release          | 1,455 | 1,434   | 1,500   | 1,680 | 1,781 | 1,602 | 1,808 |     |      |     |     |     | 11,260 |
| Adopted               | 508   | 433     | 400     | 359   | 409   | 542   | 672   |     |      |     |     |     | 3,323  |
| Returned to Owner     | 86    | 77      | 81      | 86    | 85    | 97    | 86    |     |      |     |     |     | 598    |
| Transferred to Rescue | 861   | 924     | 1,019   | 1,235 | 1,287 | 963   | 1,050 |     |      |     |     |     | 7,339  |
| Euthanized            | 475   | 407     | 502     | 536   | 708   | 1,299 | 1,586 |     |      |     |     |     | 5,513  |
| Died or Lost in Care  | - 49  | -<br>27 | -<br>24 | 35    | 77    | 104   | 126   |     |      |     |     |     | 442    |
| Died                  | 40    | 20      | 23      | 28    | 47    | 70    | 90    |     |      |     |     |     | 318    |
| Missing               | 9     | 7       | 1       | 7     | 30    | 34    | 36    |     |      |     |     |     | 124    |