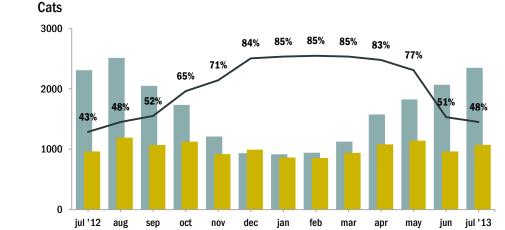

| Cats                  | Jan | Feb | Mar   | Apr   | May   | Jun   | Jul   | Aug | Sept | Oct | Nov | Dec | YTD    |
|-----------------------|-----|-----|-------|-------|-------|-------|-------|-----|------|-----|-----|-----|--------|
| Intake                | 916 | 942 | 1,125 | 1,577 | 1,826 | 2,068 | 2,350 |     |      |     |     |     | 10,804 |
| Stray                 | 539 | 616 | 670   | 1,106 | 1,386 | 1,544 | 1,741 |     |      |     |     |     | 7,602  |
| Owner Surrendered     | 328 | 278 | 398   | 420   | 391   | 469   | 548   |     |      |     |     |     | 2,832  |
| Returned Adoption     | 45  | 39  | 44    | 40    | 44    | 48    | 48    |     |      |     |     |     | 308    |
| Transferred In        | 4   | 9   | 13    | 11    | 5     | 7     | 13    |     |      |     |     |     | 62     |
| Live Release          | 863 | 854 | 940   | 1,080 | 1,141 | 964   | 1,073 |     |      |     |     |     | 6,915  |
| Adopted               | 351 | 294 | 269   | 240   | 288   | 410   | 517   |     |      |     |     |     | 2,369  |
| Returned to Owner     | 7   | 8   | 7     | 18    | 16    | 13    | 8     |     |      |     |     |     | 77     |
| Transferred to Rescue | 505 | 552 | 664   | 822   | 837   | 541   | 548   |     |      |     |     |     | 4,469  |
| Euthanized            | 158 | 151 | 172   | 227   | 340   | 924   | 1,143 |     |      |     |     |     | 3,115  |
| Died or Lost in Care  | 43  | 19  | 15    | 27    | 48    | 79    | 99    |     |      |     |     |     | 330    |
| Died                  | 35  | 12  | 14    | 23    | 41    | 61    | 75    |     |      |     |     |     | 261    |
| Missing               | 8   | 7   | 1     | 4     | 7     | 18    | 24    |     |      |     |     |     | 69     |

# Animal Care and Control Team of Philadelphia

| Live Release Rate      | Jan | Feb | Mar | Apr | May | Jun | Jul | Aug | Sept | Oct | Nov | Dec | YTD |
|------------------------|-----|-----|-----|-----|-----|-----|-----|-----|------|-----|-----|-----|-----|
| Total                  | 75% | 78% | 75% | 76% | 72% | 55% | 53% |     |      |     |     |     | 67% |
| Dogs                   | 66% | 71% | 63% | 66% | 65% | 61% | 62% |     |      |     |     |     | 65% |
| Cats                   | 85% | 85% | 85% | 83% | 77% | 51% | 48% |     |      |     |     |     | 69% |
| Sm. Animals & Wildlife | 57% | 58% | 61% | 68% | 60% | 68% | 63% |     |      |     |     |     | 63% |

Live Release Rate = Live Release / (Live Release + Euthanized) \* 100%; see asilomaraccords.org for further information.

The Live Release Rate does not include animals that died or were lost in care, or animals that were dead on arrival.