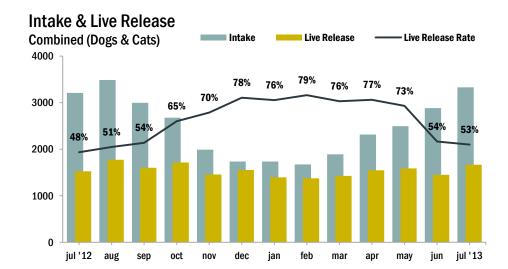

| All Animals           | Jan   | Feb     | Mar     | Apr   | May   | Jun   | Jul   | Aug | Sept | Oct | Nov | Dec | YTD    |
|-----------------------|-------|---------|---------|-------|-------|-------|-------|-----|------|-----|-----|-----|--------|
| Intake                | 1,844 | 1,778   | 2,013   | 2,525 | 2,856 | 3,127 | 3,569 |     |      |     |     |     | 17,712 |
| Stray                 | 1,050 | 1,063   | 1,134   | 1,662 | 2,061 | 2,174 | 2,510 |     |      |     |     |     | 11,654 |
| Owner Surrendered     | 705   | 633     | 792     | 787   | 698   | 860   | 963   |     |      |     |     |     | 5,438  |
| Returned Adoption     | 73    | 67      | 69      | 62    | 67    | 83    | 73    |     |      |     |     |     | 494    |
| Transferred In        | 16    | 15      | 18      | 14    | 30    | 10    | 23    |     |      |     |     |     | 126    |
| Live Release          | 1,455 | 1,434   | 1,500   | 1,680 | 1,781 | 1,602 | 1,808 |     |      |     |     |     | 11,260 |
| Adopted               | 508   | 433     | 400     | 359   | 409   | 542   | 672   |     |      |     |     |     | 3,323  |
| Returned to Owner     | 86    | 77      | 81      | 86    | 85    | 97    | 86    |     |      |     |     |     | 598    |
| Transferred to Rescue | 861   | 924     | 1,019   | 1,235 | 1,287 | 963   | 1,050 |     |      |     |     |     | 7,339  |
| Euthanized            | 475   | 407     | 502     | 536   | 708   | 1,299 | 1,586 |     |      |     |     |     | 5,513  |
| Died or Lost in Care  | - 49  | -<br>27 | -<br>24 | 35    | 77    | 104   | 126   |     |      |     |     |     | 442    |
| Died                  | 40    | 20      | 23      | 28    | 47    | 70    | 90    |     |      |     |     |     | 318    |
| Missing               | 9     | 7       | 1       | 7     | 30    | 34    | 36    |     |      |     |     |     | 124    |

# Animal Care and Control Team of Philadelphia

| Live Release Rate      | Jan | Feb | Mar | Apr | May | Jun | Jul | Aug | Sept | Oct | Nov | Dec | YTD |
|------------------------|-----|-----|-----|-----|-----|-----|-----|-----|------|-----|-----|-----|-----|
| Total                  | 75% | 78% | 75% | 76% | 72% | 55% | 53% |     |      |     |     |     | 67% |
| Dogs                   | 66% | 71% | 63% | 66% | 65% | 61% | 62% |     |      |     |     |     | 65% |
| Cats                   | 85% | 85% | 85% | 83% | 77% | 51% | 48% |     |      |     |     |     | 69% |
| Sm. Animals & Wildlife | 57% | 58% | 61% | 68% | 60% | 68% | 63% |     |      |     |     |     | 63% |

Live Release Rate = Live Release / (Live Release + Euthanized) \* 100%; see asilomaraccords.org for further information.

The Live Release Rate does not include animals that died or were lost in care, or animals that were dead on arrival.