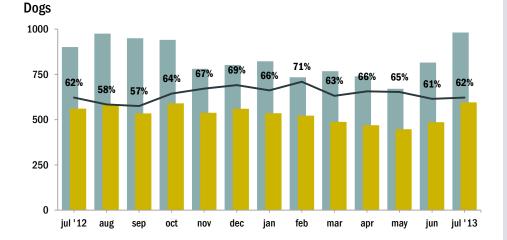

| Dogs                  | Jan | Feb | Mar | Apr | May | Jun | Jul | Aug | Sept | Oct | Nov | Dec | YTD   |
|-----------------------|-----|-----|-----|-----|-----|-----|-----|-----|------|-----|-----|-----|-------|
| Intake                | 822 | 734 | 767 | 739 | 670 | 815 | 981 |     |      |     |     |     | 5,528 |
| Stray                 | 429 | 370 | 367 | 379 | 390 | 442 | 557 |     |      |     |     |     | 2,934 |
| Owner Surrendered     | 353 | 332 | 370 | 335 | 254 | 335 | 389 |     |      |     |     |     | 2,368 |
| Returned Adoption     | 28  | 28  | 25  | 22  | 21  | 35  | 25  |     |      |     |     |     | 184   |
| Transferred In        | 12  | 4   | 5   | 3   | 5   | 3   | 10  |     |      |     |     |     | 42    |
| Live Release          | 535 | 522 | 487 | 469 | 447 | 486 | 595 |     |      |     |     |     | 3,541 |
| Adopted               | 153 | 137 | 129 | 114 | 109 | 126 | 150 |     |      |     |     |     | 918   |
| Returned to Owner     | 78  | 69  | 74  | 68  | 69  | 84  | 78  |     |      |     |     |     | 520   |
| Transferred to Rescue | 304 | 316 | 284 | 287 | 269 | 276 | 367 |     |      |     |     |     | 2,103 |
| Euthanized            | 274 | 214 | 284 | 246 | 238 | 305 | 362 |     |      |     |     |     | 1,923 |
| Died or Lost in Care  | 4   | 5   | 4   | 4   | 2   | 8   | 10  |     |      |     |     |     | 37    |
| Died                  | 3   | 5   | 4   | 4   | 2   | 7   | 9   |     |      |     |     |     | 34    |
| Missing               | 1   | -   | -   | -   | -   | 1   | 1   |     |      |     |     |     | 3     |

# Animal Care and Control Team of Philadelphia

| Live Release Rate      | Jan | Feb | Mar | Apr | May | Jun | Jul | Aug | Sept | Oct | Nov | Dec | YTD |
|------------------------|-----|-----|-----|-----|-----|-----|-----|-----|------|-----|-----|-----|-----|
| Total                  | 75% | 78% | 75% | 76% | 72% | 55% | 53% |     |      |     |     |     | 67% |
| Dogs                   | 66% | 71% | 63% | 66% | 65% | 61% | 62% |     |      |     |     |     | 65% |
| Cats                   | 85% | 85% | 85% | 83% | 77% | 51% | 48% |     |      |     |     |     | 69% |
| Sm. Animals & Wildlife | 57% | 58% | 61% | 68% | 60% | 68% | 63% |     |      |     |     |     | 63% |

Live Release Rate = Live Release / (Live Release + Euthanized) \* 100%; see asilomaraccords.org for further information.

The Live Release Rate does not include animals that died or were lost in care, or animals that were dead on arrival.