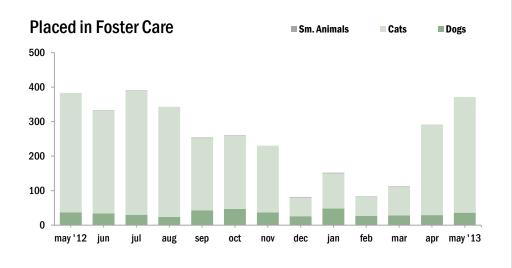

### Spay/Neuter

| Surgeries              | Jan | Feb | Mar | Apr | May | Jun | Jul | Aug | Sept | Oct | Nov | Dec | YTD   |
|------------------------|-----|-----|-----|-----|-----|-----|-----|-----|------|-----|-----|-----|-------|
| Total                  | 582 | 507 | 493 | 564 | 576 |     |     |     |      |     |     |     | 2,722 |
| Dogs                   | 199 | 172 | 166 | 155 | 144 |     |     |     |      |     |     |     | 836   |
| Cats                   | 383 | 333 | 327 | 408 | 432 |     |     |     |      |     |     |     | 1,883 |
| Sm. Animals & Wildlife | -   | 2   | -   | 1   | -   |     |     |     |      |     |     |     | 3     |
|                        |     |     |     |     |     |     |     |     |      |     |     |     |       |
| Placed in Foster Care  | Jan | Feb | Mar | Apr | May | Jun | Jul | Aug | Sept | Oct | Nov | Dec | YTD   |
| Total                  | 152 | 84  | 113 | 292 | 371 |     |     |     |      |     |     |     | 1,012 |
| Dogs                   | 48  | 27  | 28  | 29  | 36  |     |     |     |      |     |     |     | 168   |
| Cats                   | 102 | 56  | 84  | 263 | 335 |     |     |     |      |     |     |     | 840   |
| Sm. Animals & Wildlife | 2   | 1   | 1   | -   | -   |     |     |     |      |     |     |     | 4     |
|                        |     |     |     |     |     |     |     |     |      |     |     |     |       |

### 2013 Animal Care Statistics

The Foster Care Program is one of the many life saving arms of ACCT Philly. The primary reason for foster care is to provide a temporary home for a potentially adoptable animal whose current condition is not manageable in a shelter setting and to alleviate overcrowding. ACCT Philly receives more animals than there is space, and so moving animals into foster homes not only saves them, but also ensures that newly arriving animals have cage space.