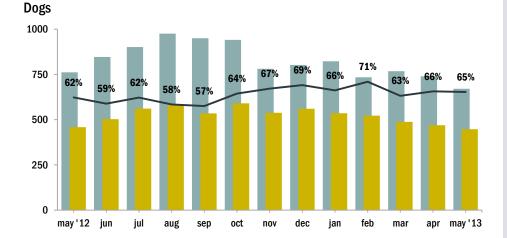

| Dogs                  | Jan | Feb | Mar | Apr | May | Jun | Jul | Aug | Sept | Oct | Nov | Dec | YTD   |
|-----------------------|-----|-----|-----|-----|-----|-----|-----|-----|------|-----|-----|-----|-------|
| Intake                | 822 | 734 | 767 | 739 | 670 |     |     |     |      |     |     |     | 3,732 |
| Stray                 | 429 | 370 | 367 | 379 | 390 |     |     |     |      |     |     |     | 1,935 |
| Owner Surrendered     | 353 | 332 | 370 | 335 | 254 |     |     |     |      |     |     |     | 1,644 |
| Returned Adoption     | 28  | 28  | 25  | 22  | 21  |     |     |     |      |     |     |     | 124   |
| Transferred In        | 12  | 4   | 5   | 3   | 5   |     |     |     |      |     |     |     | 29    |
| Live Release          | 535 | 522 | 487 | 469 | 447 |     |     |     |      |     |     |     | 2,460 |
| Adopted               | 153 | 137 | 129 | 114 | 109 |     |     |     |      |     |     |     | 642   |
| Returned to Owner     | 78  | 69  | 74  | 68  | 69  |     |     |     |      |     |     |     | 358   |
| Transferred to Rescue | 304 | 316 | 284 | 287 | 269 |     |     |     |      |     |     |     | 1,460 |
| Euthanized            | 274 | 214 | 284 | 246 | 238 |     |     |     |      |     |     |     | 1,256 |
| Died or Lost in Care  | 4   | 5   | 4   | 4   | 2   |     |     |     |      |     |     |     | 19    |
| Died                  | 3   | 5   | 4   | 4   | 2   |     |     |     |      |     |     |     | 18    |
| Missing               | 1   | -   | -   | -   | -   |     |     |     |      |     |     |     | 1     |

| Live Release Rate      | Jan | Feb | Mar | Apr | May | Jun | Jul | Aug | Sept | Oct | Nov | Dec | YTD |
|------------------------|-----|-----|-----|-----|-----|-----|-----|-----|------|-----|-----|-----|-----|
| Total                  | 75% | 78% | 75% | 76% | 72% |     |     |     |      |     |     |     | 75% |
| Dogs                   | 66% | 71% | 63% | 66% | 65% |     |     |     |      |     |     |     | 66% |
| Cats                   | 85% | 85% | 85% | 83% | 77% |     |     |     |      |     |     |     | 82% |
| Sm. Animals & Wildlife | 57% | 58% | 61% | 68% | 60% |     |     |     |      |     |     |     | 61% |

Live Release Rate = Live Release / (Live Release + Euthanized) \* 100%; see asilomaraccords.org for further information.

The Live Release Rate does not include animals that died or were lost in care, or animals that were dead on arrival.