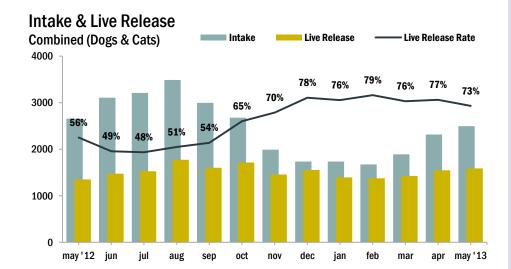

| All Animals           | Jan   | Feb   | Mar   | Apr   | May   | Jun | Jul | Aug | Sept | Oct | Nov | Dec | YTD     |
|-----------------------|-------|-------|-------|-------|-------|-----|-----|-----|------|-----|-----|-----|---------|
| Intake                | 1,844 | 1,778 | 2,013 | 2,525 | 2,856 |     |     |     |      |     |     |     | 11,016  |
| Stray                 | 1,050 | 1,063 | 1,134 | 1,662 | 2,061 |     |     |     |      |     |     |     | 6,970   |
| Owner Surrendered     | 705   | 633   | 792   | 787   | 698   |     |     |     |      |     |     |     | 3,615   |
| Returned Adoption     | 73    | 67    | 69    | 62    | 67    |     |     |     |      |     |     |     | 338     |
| Transferred In        | 16    | 15    | 18    | 14    | 30    |     |     |     |      |     |     |     | 93      |
|                       | 1     |       |       |       |       |     |     |     |      |     |     |     |         |
| Live Release          | 1,455 | 1,434 | 1,500 | 1,680 | 1,781 |     |     |     |      |     |     |     | 7,850   |
| Adopted               | 508   | 433   | 400   | 359   | 409   |     |     |     |      |     |     |     | 2,109   |
| Returned to Owner     | 86    | 77    | 81    | 86    | 85    |     |     |     |      |     |     |     | 415     |
| Transferred to Rescue | 861   | 924   | 1,019 | 1,235 | 1,287 |     |     |     |      |     |     |     | 5,326   |
| Euthanized            | 175   | 407   | 502   | 526   | 709   |     |     |     |      |     |     |     | 2 6 2 9 |
| Euthanizeu            | 475   | 407   | 502   | 536   | 708   |     |     |     |      |     |     |     | 2,628   |
| Died or Lost in Care  | 49    | - 27  | - 24  | 35    | 77    |     |     |     |      |     |     |     | 212     |
| Died                  | 40    | 20    | 23    | 28    | 47    |     |     |     |      |     |     |     | 158     |
| Missing               | 9     | 7     | 1     | 7     | 30    |     |     |     |      |     |     |     | 54      |

| Live Release Rate      | Jan | Feb | Mar | Apr | May | Jun | Jul | Aug | Sept | Oct | Nov | Dec | YTD |
|------------------------|-----|-----|-----|-----|-----|-----|-----|-----|------|-----|-----|-----|-----|
| Total                  | 75% | 78% | 75% | 76% | 72% |     |     |     |      |     |     |     | 75% |
| Dogs                   | 66% | 71% | 63% | 66% | 65% |     |     |     |      |     |     |     | 66% |
| Cats                   | 85% | 85% | 85% | 83% | 77% |     |     |     |      |     |     |     | 82% |
| Sm. Animals & Wildlife | 57% | 58% | 61% | 68% | 60% |     |     |     |      |     |     |     | 61% |

Live Release Rate = Live Release / (Live Release + Euthanized) \* 100%; see asilomaraccords.org for further information.

The Live Release Rate does not include animals that died or were lost in care, or animals that were dead on arrival.