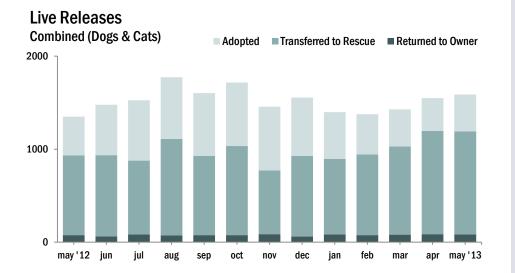

| All Animals           | Jan   | Feb   | Mar   | Apr   | May   | Jun | Jul | Aug | Sept | Oct | Nov | Dec | YTD     |
|-----------------------|-------|-------|-------|-------|-------|-----|-----|-----|------|-----|-----|-----|---------|
| Intake                | 1,844 | 1,778 | 2,013 | 2,525 | 2,856 |     |     |     |      |     |     |     | 11,016  |
| Stray                 | 1,050 | 1,063 | 1,134 | 1,662 | 2,061 |     |     |     |      |     |     |     | 6,970   |
| Owner Surrendered     | 705   | 633   | 792   | 787   | 698   |     |     |     |      |     |     |     | 3,615   |
| Returned Adoption     | 73    | 67    | 69    | 62    | 67    |     |     |     |      |     |     |     | 338     |
| Transferred In        | 16    | 15    | 18    | 14    | 30    |     |     |     |      |     |     |     | 93      |
|                       | 1     |       |       |       |       |     |     |     |      |     |     |     |         |
| Live Release          | 1,455 | 1,434 | 1,500 | 1,680 | 1,781 |     |     |     |      |     |     |     | 7,850   |
| Adopted               | 508   | 433   | 400   | 359   | 409   |     |     |     |      |     |     |     | 2,109   |
| Returned to Owner     | 86    | 77    | 81    | 86    | 85    |     |     |     |      |     |     |     | 415     |
| Transferred to Rescue | 861   | 924   | 1,019 | 1,235 | 1,287 |     |     |     |      |     |     |     | 5,326   |
| Euthanized            | 175   | 407   | 502   | 526   | 709   |     |     |     |      |     |     |     | 2 6 2 9 |
| Euthanizeu            | 475   | 407   | 502   | 536   | 708   |     |     |     |      |     |     |     | 2,628   |
| Died or Lost in Care  | 49    | - 27  | - 24  | 35    | 77    |     |     |     |      |     |     |     | 212     |
| Died                  | 40    | 20    | 23    | 28    | 47    |     |     |     |      |     |     |     | 158     |
| Missing               | 9     | 7     | 1     | 7     | 30    |     |     |     |      |     |     |     | 54      |

| Dogs                  | Jan | Feb | Mar | Apr | May | Jun | Jul | Aug | Sept | Oct | Nov | Dec | YTD   |
|-----------------------|-----|-----|-----|-----|-----|-----|-----|-----|------|-----|-----|-----|-------|
| Intake                | 822 | 734 | 767 | 739 | 670 |     |     |     |      |     |     |     | 3,732 |
| Stray                 | 429 | 370 | 367 | 379 | 390 |     |     |     |      |     |     |     | 1,935 |
| Owner Surrendered     | 353 | 332 | 370 | 335 | 254 |     |     |     |      |     |     |     | 1,644 |
| Returned Adoption     | 28  | 28  | 25  | 22  | 21  |     |     |     |      |     |     |     | 124   |
| Transferred In        | 12  | 4   | 5   | 3   | 5   |     |     |     |      |     |     |     | 29    |
| Live Release          | 535 | 522 | 487 | 469 | 447 |     |     |     |      |     |     |     | 2,460 |
| Adopted               | 153 | 137 | 129 | 114 | 109 |     |     |     |      |     |     |     | 642   |
| Returned to Owner     | 78  | 69  | 74  | 68  | 69  |     |     |     |      |     |     |     | 358   |
| Transferred to Rescue | 304 | 316 | 284 | 287 | 269 |     |     |     |      |     |     |     | 1,460 |
| Euthanized            | 274 | 214 | 284 | 246 | 238 |     |     |     |      |     |     |     | 1,256 |
| Died or Lost in Care  | 4   | 5   | 4   | 4   | 2   |     |     |     |      |     |     |     | 19    |
| Died                  | 3   | 5   | 4   | 4   | 2   |     |     |     |      |     |     |     | 18    |
| Missing               | 1   | -   | -   | -   | -   |     |     |     |      |     |     |     | 1     |

| Cats                  | Jan | Feb | Mar   | Apr   | May   | Jun | Jul | Aug | Sept | Oct | Nov | Dec | YTD   |
|-----------------------|-----|-----|-------|-------|-------|-----|-----|-----|------|-----|-----|-----|-------|
| Intake                | 916 | 942 | 1,125 | 1,577 | 1,826 |     |     |     |      |     |     |     | 6,386 |
| Stray                 | 539 | 616 | 670   | 1,106 | 1,386 |     |     |     |      |     |     |     | 4,317 |
| Owner Surrendered     | 328 | 278 | 398   | 420   | 391   |     |     |     |      |     |     |     | 1,815 |
| Returned Adoption     | 45  | 39  | 44    | 40    | 44    |     |     |     |      |     |     |     | 212   |
| Transferred In        | 4   | 9   | 13    | 11    | 5     |     |     |     |      |     |     |     | 42    |
| Live Release          | 863 | 854 | 940   | 1,080 | 1,141 |     |     |     |      |     |     |     | 4,878 |
| Adopted               | 351 | 294 | 269   | 240   | 288   |     |     |     |      |     |     |     | 1,442 |
| Returned to Owner     | 7   | 8   | 7     | 18    | 16    |     |     |     |      |     |     |     | 56    |
| Transferred to Rescue | 505 | 552 | 664   | 822   | 837   |     |     |     |      |     |     |     | 3,380 |
| Euthanized            | 158 | 151 | 172   | 227   | 340   |     |     |     |      |     |     |     | 1,048 |
| Died or Lost in Care  | 43  | 19  | 15    | 27    | 48    |     |     |     |      |     |     |     | 152   |
| Died                  | 35  | 12  | 14    | 23    | 41    |     |     |     |      |     |     |     | 125   |
| Missing               | 8   | 7   | 1     | 4     | 7     |     |     |     |      |     |     |     | 27    |

#### **Small Animals**

| & Wildlife              | Jan | Feb | Mar | Apr | May | Jun | Jul | Aug | Sept | Oct | Nov | Dec | YTD |
|-------------------------|-----|-----|-----|-----|-----|-----|-----|-----|------|-----|-----|-----|-----|
| Intake                  | 106 | 102 | 121 | 209 | 360 |     |     |     |      |     |     |     | 898 |
| Stray or Wildlife       | 82  | 77  | 97  | 177 | 285 |     |     |     |      |     |     |     | 718 |
| Owner Surrendered       | 24  | 23  | 24  | 32  | 53  |     |     |     |      |     |     |     | 156 |
| Returned Adoption       | -   | -   | -   | -   | 2   |     |     |     |      |     |     |     | 2   |
| Transferred In          | -   | 2   | -   | -   | 20  |     |     |     |      |     |     |     | 22  |
| Live Release            | 57  | 58  | 73  | 131 | 193 |     |     |     |      |     |     |     | 512 |
| Adopted                 | 4   | 2   | 2   | 5   | 12  |     |     |     |      |     |     |     | 25  |
| Returned to Owner       | 1   | -   | -   | -   | -   |     |     |     |      |     |     |     | 1   |
| Transferred or Released | 52  | 56  | 71  | 126 | 181 |     |     |     |      |     |     |     | 486 |
| Euthanized              | 43  | 42  | 46  | 63  | 130 |     |     |     |      |     |     |     | 324 |
| Died or Lost in Care    | 2   | 3   | 5   | 4   | 27  |     |     |     |      |     |     |     | 41  |
| Died                    | 2   | 3   | 5   | 1   | 4   |     |     |     |      |     |     |     | 15  |
| Missing                 | -   | -   | -   | 3   | 23  |     |     |     |      |     |     |     | 26  |