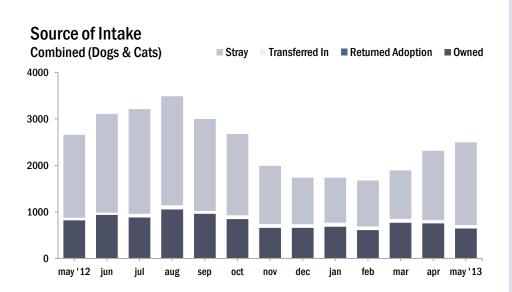

| All Animals           | Jan   | Feb   | Mar   | Apr   | May   | Jun | Jul | Aug | Sept | Oct | Nov | Dec | YTD     |
|-----------------------|-------|-------|-------|-------|-------|-----|-----|-----|------|-----|-----|-----|---------|
| Intake                | 1,844 | 1,778 | 2,013 | 2,525 | 2,856 |     |     |     |      |     |     |     | 11,016  |
| Stray                 | 1,050 | 1,063 | 1,134 | 1,662 | 2,061 |     |     |     |      |     |     |     | 6,970   |
| Owner Surrendered     | 705   | 633   | 792   | 787   | 698   |     |     |     |      |     |     |     | 3,615   |
| Returned Adoption     | 73    | 67    | 69    | 62    | 67    |     |     |     |      |     |     |     | 338     |
| Transferred In        | 16    | 15    | 18    | 14    | 30    |     |     |     |      |     |     |     | 93      |
|                       | 1     |       |       |       |       |     |     |     |      |     |     |     |         |
| Live Release          | 1,455 | 1,434 | 1,500 | 1,680 | 1,781 |     |     |     |      |     |     |     | 7,850   |
| Adopted               | 508   | 433   | 400   | 359   | 409   |     |     |     |      |     |     |     | 2,109   |
| Returned to Owner     | 86    | 77    | 81    | 86    | 85    |     |     |     |      |     |     |     | 415     |
| Transferred to Rescue | 861   | 924   | 1,019 | 1,235 | 1,287 |     |     |     |      |     |     |     | 5,326   |
| Euthanized            | 175   | 407   | 502   | 526   | 709   |     |     |     |      |     |     |     | 2 6 2 9 |
| Euthanizeu            | 475   | 407   | 502   | 536   | 708   |     |     |     |      |     |     |     | 2,628   |
| Died or Lost in Care  | 49    | - 27  | - 24  | 35    | 77    |     |     |     |      |     |     |     | 212     |
| Died                  | 40    | 20    | 23    | 28    | 47    |     |     |     |      |     |     |     | 158     |
| Missing               | 9     | 7     | 1     | 7     | 30    |     |     |     |      |     |     |     | 54      |