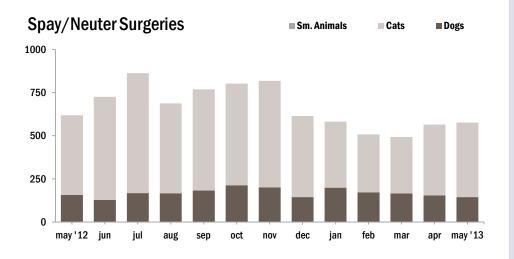

### Spay/Neuter

| Surgeries              | Jan | Feb | Mar | Apr | May | Jun | Jul | Aug | Sept | Oct | Nov | Dec | YTD   |
|------------------------|-----|-----|-----|-----|-----|-----|-----|-----|------|-----|-----|-----|-------|
| Total                  | 582 | 507 | 493 | 564 | 576 |     |     |     |      |     |     |     | 2,722 |
| Dogs                   | 199 | 172 | 166 | 155 | 144 |     |     |     |      |     |     |     | 836   |
| Cats                   | 383 | 333 | 327 | 408 | 432 |     |     |     |      |     |     |     | 1,883 |
| Sm. Animals & Wildlife | -   | 2   | -   | 1   | -   |     |     |     |      |     |     |     | 3     |
|                        |     |     |     |     |     |     |     |     |      |     |     |     |       |
| Placed in Foster Care  | Jan | Feb | Mar | Apr | May | Jun | Jul | Aug | Sept | Oct | Nov | Dec | YTD   |
| Total                  | 152 | 84  | 113 | 292 | 371 |     |     |     |      |     |     |     | 1,012 |
| Dogs                   | 48  | 27  | 28  | 29  | 36  |     |     |     |      |     |     |     | 168   |
| Cats                   | 102 | 56  | 84  | 263 | 335 |     |     |     |      |     |     |     | 840   |
| Sm. Animals & Wildlife | 2   | 1   | 1   | -   | -   |     |     |     |      |     |     |     | 4     |
|                        |     |     |     |     |     |     |     |     |      |     |     |     |       |