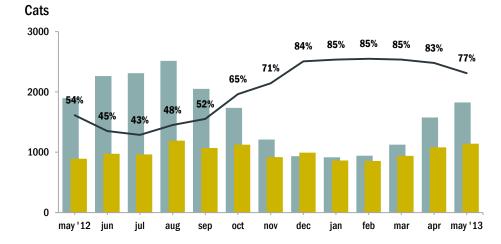

| Cats                  | Jan | Feb | Mar   | Apr   | May   | Jun | Jul | Aug | Sept | Oct | Nov | Dec | YTD   |
|-----------------------|-----|-----|-------|-------|-------|-----|-----|-----|------|-----|-----|-----|-------|
| Intake                | 916 | 942 | 1,125 | 1,577 | 1,826 |     |     |     |      |     |     |     | 6,386 |
| Stray                 | 539 | 616 | 670   | 1,106 | 1,386 |     |     |     |      |     |     |     | 4,317 |
| Owner Surrendered     | 328 | 278 | 398   | 420   | 391   |     |     |     |      |     |     |     | 1,815 |
| Returned Adoption     | 45  | 39  | 44    | 40    | 44    |     |     |     |      |     |     |     | 212   |
| Transferred In        | 4   | 9   | 13    | 11    | 5     |     |     |     |      |     |     |     | 42    |
| Live Release          | 863 | 854 | 940   | 1,080 | 1,141 |     |     |     |      |     |     |     | 4,878 |
| Adopted               | 351 | 294 | 269   | 240   | 288   |     |     |     |      |     |     |     | 1,442 |
| Returned to Owner     | 7   | 8   | 7     | 18    | 16    |     |     |     |      |     |     |     | 56    |
| Transferred to Rescue | 505 | 552 | 664   | 822   | 837   |     |     |     |      |     |     |     | 3,380 |
| Euthanized            | 158 | 151 | 172   | 227   | 340   |     |     |     |      |     |     |     | 1,048 |
| Died or Lost in Care  | 43  | 19  | 15    | 27    | 48    |     |     |     |      |     |     |     | 152   |
| Died                  | 35  | 12  | 14    | 23    | 41    |     |     |     |      |     |     |     | 125   |
| Missing               | 8   | 7   | 1     | 4     | 7     |     |     |     |      |     |     |     | 27    |

| Live Release Rate      | Jan | Feb | Mar | Apr | May | Jun | Jul | Aug | Sept | Oct | Nov | Dec | YTD |
|------------------------|-----|-----|-----|-----|-----|-----|-----|-----|------|-----|-----|-----|-----|
| Total                  | 75% | 78% | 75% | 76% | 72% |     |     |     |      |     |     |     | 75% |
| Dogs                   | 66% | 71% | 63% | 66% | 65% |     |     |     |      |     |     |     | 66% |
| Cats                   | 85% | 85% | 85% | 83% | 77% |     |     |     |      |     |     |     | 82% |
| Sm. Animals & Wildlife | 57% | 58% | 61% | 68% | 60% |     |     |     |      |     |     |     | 61% |

Live Release Rate = Live Release / (Live Release + Euthanized) \* 100%; see asilomaraccords.org for further information.

The Live Release Rate does not include animals that died or were lost in care, or animals that were dead on arrival.