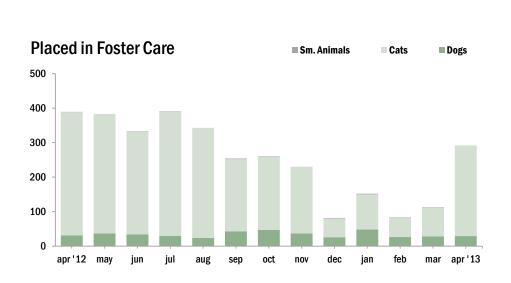

| Placed in Foster Care  | Jan | Feb | Mar | Apr | May | Jun | Jul | Aug | Sept | Oct | Nov | Dec | YTD |
|------------------------|-----|-----|-----|-----|-----|-----|-----|-----|------|-----|-----|-----|-----|
| Total                  | 152 | 84  | 113 | 292 |     |     |     |     |      |     |     |     | 641 |
| Dogs                   | 48  | 27  | 28  | 29  |     |     |     |     |      |     |     |     | 132 |
| Cats                   | 102 | 56  | 84  | 263 |     |     |     |     |      |     |     |     | 505 |
| Sm. Animals & Wildlife | 2   | 1   | 1   | -   |     |     |     |     |      |     |     |     | 4   |

### 2013 Animal Care Statistics

The Foster Care Program is one of the many life saving arms of ACCT Philly. The primary reason for foster care is to provide a temporary home for a potentially adoptable animal whose current condition is not manageable in a shelter setting and to alleviate overcrowding. ACCT Philly receives more animals than there is space, and so moving animals into foster homes not only saves them, but also ensures that newly arriving animals have cage space.