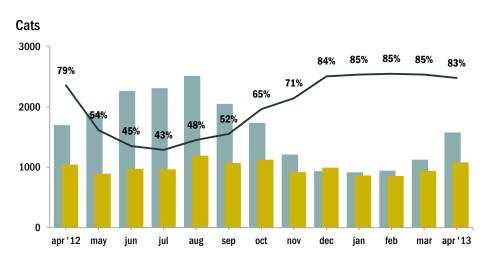

| Cats                        | Jan | Feb | Mar   | Apr   | May | Jun | Jul | Aug | Sept | Oct | Nov | Dec | YTD   |
|-----------------------------|-----|-----|-------|-------|-----|-----|-----|-----|------|-----|-----|-----|-------|
| Intake                      | 916 | 942 | 1,125 | 1,577 |     |     |     |     | •    |     |     |     | 4,560 |
| Stray                       | 539 | 616 | 670   | 1,106 |     |     |     |     |      |     |     |     | 2,931 |
| Owner Surrendered           | 328 | 278 | 398   | 420   |     |     |     |     |      |     |     |     | 1,424 |
| Returned Adoption           | 45  | 39  | 44    | 40    |     |     |     |     |      |     |     |     | 168   |
| Transferred In              | 4   | 9   | 13    | 11    |     |     |     |     |      |     |     |     | 37    |
| Live Release                | 863 | 854 | 940   | 1,080 |     |     |     |     |      |     |     |     | 3,737 |
| Adopted                     | 351 | 294 | 269   | 240   |     |     |     |     |      |     |     |     | 1,154 |
| Returned to Owner           | 7   | 8   | 7     | 18    |     |     |     |     |      |     |     |     | 40    |
| Transferred to Rescue       | 505 | 552 | 664   | 822   |     |     |     |     |      |     |     |     | 2,543 |
| Euthanized                  | 158 | 151 | 172   | 227   |     |     |     |     |      |     |     |     | 708   |
| Died or Lost in Care        | 43  | 19  | 15    | 27    |     |     |     |     |      |     |     |     | 104   |
| Died                        | 35  | 12  | 14    | 23    |     |     |     |     |      |     |     |     | 84    |
| Missing                     | 8   | 7   | 1     | 4     |     |     |     |     |      |     |     |     | 20    |
| Small Animals<br>& Wildlife |     |     |       |       |     |     |     |     |      |     |     |     |       |
|                             | Jan | Feb | Mar   | Apr   | May | Jun | Jul | Aug | Sept | Oct | Nov | Dec | YTD   |
| Intake                      | 106 | 102 | 121   | 209   |     |     |     |     |      |     |     |     | 538   |
| Stray or Wildlife           | 82  | 77  | 97    | 177   |     |     |     |     |      |     |     |     | 433   |
| Owner Surrendered           | 24  | 23  | 24    | 32    |     |     |     |     |      |     |     |     | 103   |
| Returned Adoption           | -   | -   | -     | -     |     |     |     |     |      |     |     |     | -     |
| Transferred In              | -   | 2   | -     | -     |     |     |     |     |      |     |     |     | 2     |
| Live Release                | 57  | 58  | 73    | 131   |     |     |     |     |      |     |     |     | 319   |
| Adopted                     | 4   | 2   | 2     | 5     |     |     |     |     |      |     |     |     | 13    |
| Returned to Owner           | 1   | -   | -     | -     |     |     |     |     |      |     |     |     | 1     |
| Transferred or Released     | 52  | 56  | 71    | 126   |     |     |     |     |      |     |     |     | 305   |
| Euthanized                  | 43  | 42  | 46    | 63    |     |     |     |     |      |     |     |     | 194   |
| Died or Lost in Care        | 2   | 3   | 5     | 4     |     |     |     |     |      |     |     |     | 14    |
| Died                        | 2   | 3   | 5     | 1     |     |     |     |     |      |     |     |     | 11    |
| Missing                     | -   | -   | -     | 3     |     |     |     |     |      |     |     |     | 3     |

| Live Release Rate      | Jan | Feb | Mar | Apr | May | Jun | Jul | Aug | Sept | Oct | Nov | Dec | YTD |
|------------------------|-----|-----|-----|-----|-----|-----|-----|-----|------|-----|-----|-----|-----|
| Total                  | 75% | 78% | 75% | 76% |     |     |     |     |      |     |     |     | 76% |
| Dogs                   | 66% | 71% | 63% | 66% |     |     |     |     |      |     |     |     | 66% |
| Cats                   | 85% | 85% | 85% | 83% |     |     |     |     |      |     |     |     | 84% |
| Sm. Animals & Wildlife | 57% | 58% | 61% | 68% |     |     |     |     |      |     |     |     | 62% |

Live Release Rate = Live Release / (Live Release + Euthanized) \* 100%; see asilomaraccords.org for further information.

The Live Release Rate does not include animals that died or were lost in care, or animals that were dead on arrival.