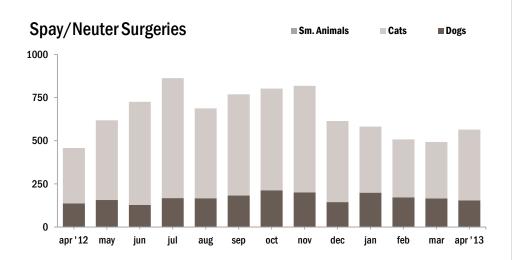

### Spay/Neuter

| Surgeries              | Jan | Feb | Mar | Apr | May | Jun | Jul | Aug | Sept | Oct | Nov | Dec | YTD   |
|------------------------|-----|-----|-----|-----|-----|-----|-----|-----|------|-----|-----|-----|-------|
| Total                  | 582 | 507 | 493 | 564 |     |     |     |     |      |     |     |     | 2,146 |
| Dogs                   | 199 | 172 | 166 | 155 |     |     |     |     |      |     |     |     | 692   |
| Cats                   | 383 | 333 | 327 | 408 |     |     |     |     |      |     |     |     | 1,451 |
| Sm. Animals & Wildlife | -   | 2   | -   | 1   |     |     |     |     |      |     |     |     | 3     |