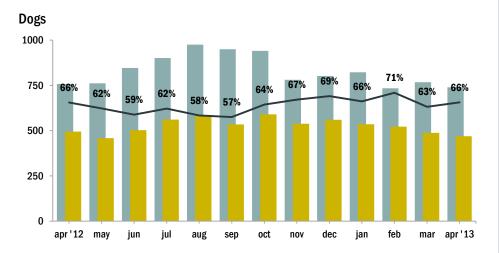

| All Animals                                                                                                | Jan                                               | Feb                                              | Mar                                       | Apr                                                     | May | Jun | Jul | Aug | Sept | Oct | Nov | Dec | YTD                                                         |
|------------------------------------------------------------------------------------------------------------|---------------------------------------------------|--------------------------------------------------|-------------------------------------------|---------------------------------------------------------|-----|-----|-----|-----|------|-----|-----|-----|-------------------------------------------------------------|
| Intake                                                                                                     | 1,844                                             | 1,778                                            | 2,013                                     | 2,525                                                   |     |     |     |     |      |     |     |     | 8,160                                                       |
| Stray                                                                                                      | 1,050                                             | 1,063                                            | 1,134                                     | 1,662                                                   |     |     |     |     |      |     |     |     | 4,909                                                       |
| Owner Surrendered                                                                                          | 705                                               | 633                                              | 792                                       | 787                                                     |     |     |     |     |      |     |     |     | 2,917                                                       |
| Returned Adoption                                                                                          | 73                                                | 67                                               | 69                                        | 62                                                      |     |     |     |     |      |     |     |     | 271                                                         |
| Transferred In                                                                                             | 16                                                | 15                                               | 18                                        | 14                                                      |     |     |     |     |      |     |     |     | 63                                                          |
| Live Release                                                                                               | 1,455                                             | 1,434                                            | 1,500                                     | 1,680                                                   |     |     |     |     |      |     |     |     | 6,069                                                       |
| Adopted                                                                                                    | 508                                               | 433                                              | 400                                       | 359                                                     |     |     |     |     |      |     |     |     | 1,700                                                       |
| Returned to Owner                                                                                          | 86                                                | 77                                               | 81                                        | 86                                                      |     |     |     |     |      |     |     |     | 330                                                         |
| Transferred to Rescue                                                                                      | 861                                               | 924                                              | 1,019                                     | 1,235                                                   |     |     |     |     |      |     |     |     | 4,039                                                       |
| Euthanized                                                                                                 | 475                                               | 407                                              | 502                                       | 536                                                     |     |     |     |     |      |     |     |     | 1,920                                                       |
| Died or Lost in Care                                                                                       | 49                                                | -<br>27                                          | 24                                        | 35                                                      |     |     |     |     |      |     |     |     | 135                                                         |
| Died                                                                                                       | 40                                                | 20                                               | 23                                        | 28                                                      |     |     |     |     |      |     |     |     | 111                                                         |
| Missing                                                                                                    | 9                                                 | 7                                                | 1                                         | 7                                                       |     |     |     |     |      |     |     |     | 24                                                          |
| Dogs                                                                                                       | Jan                                               | Feb                                              | Mar                                       | Apr                                                     | May | Jun | Jul | Aug | Sept | Oct | Nov | Dec | YTD                                                         |
| Intake                                                                                                     | 822                                               | 734                                              | 767                                       | 739                                                     |     |     |     |     |      |     |     |     | 3,062                                                       |
| Stray                                                                                                      | 429                                               |                                                  |                                           | 155                                                     |     |     |     |     |      |     |     |     |                                                             |
| Owner Surrendered                                                                                          | 429                                               | 370                                              | 367                                       | 379                                                     |     |     |     |     |      |     |     |     | 1,545                                                       |
| owner surrendered                                                                                          | 353                                               | 370<br>332                                       | 367<br>370                                |                                                         |     |     |     |     |      |     |     |     | 1,545<br>1,390                                              |
| Returned Adoption                                                                                          |                                                   |                                                  |                                           | 379                                                     |     |     |     |     |      |     |     |     |                                                             |
|                                                                                                            | 353                                               | 332                                              | 370                                       | 379<br>335                                              |     |     |     |     |      |     |     |     | 1,390                                                       |
| Returned Adoption                                                                                          | 353<br>28                                         | 332<br>28                                        | 370<br>25                                 | 379<br>335<br>22                                        |     |     |     |     |      |     |     |     | 1,390<br>103                                                |
| Returned Adoption<br>Transferred In                                                                        | 353<br>28<br>12                                   | 332<br>28<br>4                                   | 370<br>25<br>5                            | 379<br>335<br>22<br>3                                   |     |     |     |     |      |     |     |     | 1,390<br>103<br>24                                          |
| Returned Adoption Transferred In  Live Release                                                             | 353<br>28<br>12<br>535                            | 332<br>28<br>4<br>522                            | 370<br>25<br>5<br>487                     | 379<br>335<br>22<br>3<br>469                            |     |     |     |     |      |     |     |     | 1,390<br>103<br>24<br>2,013                                 |
| Returned Adoption Transferred In  Live Release Adopted                                                     | 353<br>28<br>12<br>535<br>153                     | 332<br>28<br>4<br>522<br>137                     | 370<br>25<br>5<br>487<br>129              | 379<br>335<br>22<br>3<br>469<br>114                     |     |     |     |     |      |     |     |     | 1,390<br>103<br>24<br>2,013<br>533                          |
| Returned Adoption Transferred In  Live Release Adopted Returned to Owner                                   | 353<br>28<br>12<br>535<br>153<br>78               | 332<br>28<br>4<br>522<br>137<br>69               | 370<br>25<br>5<br>487<br>129<br>74        | 379<br>335<br>22<br>3<br>469<br>114<br>68               |     |     |     |     |      |     |     |     | 1,390<br>103<br>24<br>2,013<br>533<br>289                   |
| Returned Adoption Transferred In  Live Release Adopted Returned to Owner Transferred to Rescue             | 353<br>28<br>12<br>535<br>153<br>78<br>304        | 332<br>28<br>4<br>522<br>137<br>69<br>316<br>214 | 370<br>25<br>5<br>487<br>129<br>74<br>284 | 379<br>335<br>22<br>3<br>469<br>114<br>68<br>287        |     |     |     |     |      |     |     |     | 1,390<br>103<br>24<br>2,013<br>533<br>289<br>1,191          |
| Returned Adoption Transferred In  Live Release Adopted Returned to Owner Transferred to Rescue  Euthanized | 353<br>28<br>12<br>535<br>153<br>78<br>304<br>274 | 332<br>28<br>4<br>522<br>137<br>69<br>316<br>214 | 370<br>25<br>5<br>487<br>129<br>74<br>284 | 379<br>335<br>22<br>3<br>469<br>114<br>68<br>287<br>246 |     |     |     |     |      |     |     |     | 1,390<br>103<br>24<br>2,013<br>533<br>289<br>1,191<br>1,018 |

| Live Release Rate      | Jan | Feb | Mar | Apr | May | Jun | Jul | Aug | Sept | Oct | Nov | Dec | YTD |
|------------------------|-----|-----|-----|-----|-----|-----|-----|-----|------|-----|-----|-----|-----|
| Total                  | 75% | 78% | 75% | 76% |     |     |     |     |      |     |     |     | 76% |
| Dogs                   | 66% | 71% | 63% | 66% |     |     |     |     |      |     |     |     | 66% |
| Cats                   | 85% | 85% | 85% | 83% |     |     |     |     |      |     |     |     | 84% |
| Sm. Animals & Wildlife | 57% | 58% | 61% | 68% |     |     |     |     |      |     |     |     | 62% |

Live Release Rate = Live Release / (Live Release + Euthanized) \* 100%; see asilomaraccords.org for further information.

The Live Release Rate does not include animals that died or were lost in care, or animals that were dead on arrival.