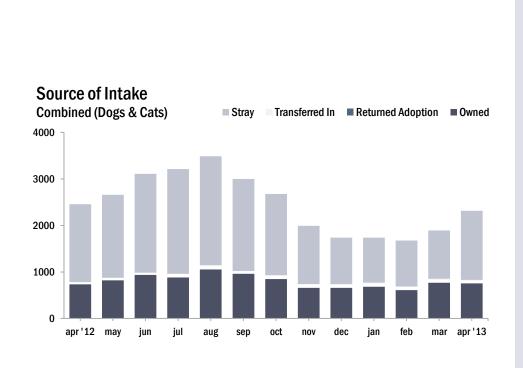

| All Animals                                                                                                | Jan                                               | Feb                                              | Mar                                       | Apr                                                     | May | Jun | Jul | Aug | Sept | Oct | Nov | Dec | YTD                                                         |
|------------------------------------------------------------------------------------------------------------|---------------------------------------------------|--------------------------------------------------|-------------------------------------------|---------------------------------------------------------|-----|-----|-----|-----|------|-----|-----|-----|-------------------------------------------------------------|
| Intake                                                                                                     | 1,844                                             | 1,778                                            | 2,013                                     | 2,525                                                   |     |     |     |     |      |     |     |     | 8,160                                                       |
| Stray                                                                                                      | 1,050                                             | 1,063                                            | 1,134                                     | 1,662                                                   |     |     |     |     |      |     |     |     | 4,909                                                       |
| Owner Surrendered                                                                                          | 705                                               | 633                                              | 792                                       | 787                                                     |     |     |     |     |      |     |     |     | 2,917                                                       |
| Returned Adoption                                                                                          | 73                                                | 67                                               | 69                                        | 62                                                      |     |     |     |     |      |     |     |     | 271                                                         |
| Transferred In                                                                                             | 16                                                | 15                                               | 18                                        | 14                                                      |     |     |     |     |      |     |     |     | 63                                                          |
| Live Release                                                                                               | 1,455                                             | 1,434                                            | 1,500                                     | 1,680                                                   |     |     |     |     |      |     |     |     | 6,069                                                       |
| Adopted                                                                                                    | 508                                               | 433                                              | 400                                       | 359                                                     |     |     |     |     |      |     |     |     | 1,700                                                       |
| Returned to Owner                                                                                          | 86                                                | 77                                               | 81                                        | 86                                                      |     |     |     |     |      |     |     |     | 330                                                         |
| Transferred to Rescue                                                                                      | 861                                               | 924                                              | 1,019                                     | 1,235                                                   |     |     |     |     |      |     |     |     | 4,039                                                       |
| Euthanized                                                                                                 | 475                                               | 407                                              | 502                                       | 536                                                     |     |     |     |     |      |     |     |     | 1,920                                                       |
| Died or Lost in Care                                                                                       | 49                                                | -<br>27                                          | 24                                        | 35                                                      |     |     |     |     |      |     |     |     | 135                                                         |
| Died                                                                                                       | 40                                                | 20                                               | 23                                        | 28                                                      |     |     |     |     |      |     |     |     | 111                                                         |
| Missing                                                                                                    | 9                                                 | 7                                                | 1                                         | 7                                                       |     |     |     |     |      |     |     |     | 24                                                          |
| Dogs                                                                                                       | Jan                                               | Feb                                              | Mar                                       | Apr                                                     | May | Jun | Jul | Aug | Sept | Oct | Nov | Dec | YTD                                                         |
| Intake                                                                                                     | 822                                               | 734                                              | 767                                       | 739                                                     |     |     |     |     |      |     |     |     | 3,062                                                       |
| Stray                                                                                                      | 429                                               |                                                  |                                           | 155                                                     |     |     |     |     |      |     |     |     |                                                             |
| Owner Surrendered                                                                                          | 429                                               | 370                                              | 367                                       | 379                                                     |     |     |     |     |      |     |     |     | 1,545                                                       |
| owner surrendered                                                                                          | 353                                               | 370<br>332                                       | 367<br>370                                |                                                         |     |     |     |     |      |     |     |     | 1,545<br>1,390                                              |
| Returned Adoption                                                                                          |                                                   |                                                  |                                           | 379                                                     |     |     |     |     |      |     |     |     |                                                             |
|                                                                                                            | 353                                               | 332                                              | 370                                       | 379<br>335                                              |     |     |     |     |      |     |     |     | 1,390                                                       |
| Returned Adoption                                                                                          | 353<br>28                                         | 332<br>28                                        | 370<br>25                                 | 379<br>335<br>22                                        |     |     |     |     |      |     |     |     | 1,390<br>103                                                |
| Returned Adoption<br>Transferred In                                                                        | 353<br>28<br>12                                   | 332<br>28<br>4                                   | 370<br>25<br>5                            | 379<br>335<br>22<br>3                                   |     |     |     |     |      |     |     |     | 1,390<br>103<br>24                                          |
| Returned Adoption Transferred In  Live Release                                                             | 353<br>28<br>12<br>535                            | 332<br>28<br>4<br>522                            | 370<br>25<br>5<br>487                     | 379<br>335<br>22<br>3<br>469                            |     |     |     |     |      |     |     |     | 1,390<br>103<br>24<br>2,013                                 |
| Returned Adoption Transferred In  Live Release Adopted                                                     | 353<br>28<br>12<br>535<br>153                     | 332<br>28<br>4<br>522<br>137                     | 370<br>25<br>5<br>487<br>129              | 379<br>335<br>22<br>3<br>469<br>114                     |     |     |     |     |      |     |     |     | 1,390<br>103<br>24<br>2,013<br>533                          |
| Returned Adoption Transferred In  Live Release Adopted Returned to Owner                                   | 353<br>28<br>12<br>535<br>153<br>78               | 332<br>28<br>4<br>522<br>137<br>69               | 370<br>25<br>5<br>487<br>129<br>74        | 379<br>335<br>22<br>3<br>469<br>114<br>68               |     |     |     |     |      |     |     |     | 1,390<br>103<br>24<br>2,013<br>533<br>289                   |
| Returned Adoption Transferred In  Live Release Adopted Returned to Owner Transferred to Rescue             | 353<br>28<br>12<br>535<br>153<br>78<br>304        | 332<br>28<br>4<br>522<br>137<br>69<br>316<br>214 | 370<br>25<br>5<br>487<br>129<br>74<br>284 | 379<br>335<br>22<br>3<br>469<br>114<br>68<br>287        |     |     |     |     |      |     |     |     | 1,390<br>103<br>24<br>2,013<br>533<br>289<br>1,191          |
| Returned Adoption Transferred In  Live Release Adopted Returned to Owner Transferred to Rescue  Euthanized | 353<br>28<br>12<br>535<br>153<br>78<br>304<br>274 | 332<br>28<br>4<br>522<br>137<br>69<br>316<br>214 | 370<br>25<br>5<br>487<br>129<br>74<br>284 | 379<br>335<br>22<br>3<br>469<br>114<br>68<br>287<br>246 |     |     |     |     |      |     |     |     | 1,390<br>103<br>24<br>2,013<br>533<br>289<br>1,191<br>1,018 |