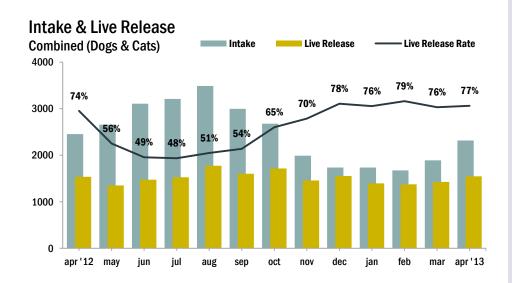

| All Animals                                                                                                | Jan                                               | Feb                                              | Mar                                       | Apr                                                     | May | Jun | Jul | Aug | Sept | Oct | Nov | Dec | YTD                                                         |
|------------------------------------------------------------------------------------------------------------|---------------------------------------------------|--------------------------------------------------|-------------------------------------------|---------------------------------------------------------|-----|-----|-----|-----|------|-----|-----|-----|-------------------------------------------------------------|
| Intake                                                                                                     | 1,844                                             | 1,778                                            | 2,013                                     | 2,525                                                   |     |     |     |     |      |     |     |     | 8,160                                                       |
| Stray                                                                                                      | 1,050                                             | 1,063                                            | 1,134                                     | 1,662                                                   |     |     |     |     |      |     |     |     | 4,909                                                       |
| Owner Surrendered                                                                                          | 705                                               | 633                                              | 792                                       | 787                                                     |     |     |     |     |      |     |     |     | 2,917                                                       |
| Returned Adoption                                                                                          | 73                                                | 67                                               | 69                                        | 62                                                      |     |     |     |     |      |     |     |     | 271                                                         |
| Transferred In                                                                                             | 16                                                | 15                                               | 18                                        | 14                                                      |     |     |     |     |      |     |     |     | 63                                                          |
| Live Release                                                                                               | 1,455                                             | 1,434                                            | 1,500                                     | 1,680                                                   |     |     |     |     |      |     |     |     | 6,069                                                       |
| Adopted                                                                                                    | 508                                               | 433                                              | 400                                       | 359                                                     |     |     |     |     |      |     |     |     | 1,700                                                       |
| Returned to Owner                                                                                          | 86                                                | 77                                               | 81                                        | 86                                                      |     |     |     |     |      |     |     |     | 330                                                         |
| Transferred to Rescue                                                                                      | 861                                               | 924                                              | 1,019                                     | 1,235                                                   |     |     |     |     |      |     |     |     | 4,039                                                       |
| Euthanized                                                                                                 | 475                                               | 407                                              | 502                                       | 536                                                     |     |     |     |     |      |     |     |     | 1,920                                                       |
| Died or Lost in Care                                                                                       | 49                                                | -<br>27                                          | 24                                        | 35                                                      |     |     |     |     |      |     |     |     | 135                                                         |
| Died                                                                                                       | 40                                                | 20                                               | 23                                        | 28                                                      |     |     |     |     |      |     |     |     | 111                                                         |
| Missing                                                                                                    | 9                                                 | 7                                                | 1                                         | 7                                                       |     |     |     |     |      |     |     |     | 24                                                          |
| Dogs                                                                                                       | Jan                                               | Feb                                              | Mar                                       | Apr                                                     | May | Jun | Jul | Aug | Sept | Oct | Nov | Dec | YTD                                                         |
| Intake                                                                                                     | 822                                               | 734                                              | 767                                       | 739                                                     |     |     |     |     |      |     |     |     | 3,062                                                       |
| Stray                                                                                                      | 429                                               |                                                  |                                           | 155                                                     |     |     |     |     |      |     |     |     |                                                             |
| Owner Surrendered                                                                                          | 429                                               | 370                                              | 367                                       | 379                                                     |     |     |     |     |      |     |     |     | 1,545                                                       |
| owner surrendered                                                                                          | 353                                               | 370<br>332                                       | 367<br>370                                |                                                         |     |     |     |     |      |     |     |     | 1,545<br>1,390                                              |
| Returned Adoption                                                                                          |                                                   |                                                  |                                           | 379                                                     |     |     |     |     |      |     |     |     |                                                             |
|                                                                                                            | 353                                               | 332                                              | 370                                       | 379<br>335                                              |     |     |     |     |      |     |     |     | 1,390                                                       |
| Returned Adoption                                                                                          | 353<br>28                                         | 332<br>28                                        | 370<br>25                                 | 379<br>335<br>22                                        |     |     |     |     |      |     |     |     | 1,390<br>103                                                |
| Returned Adoption<br>Transferred In                                                                        | 353<br>28<br>12                                   | 332<br>28<br>4                                   | 370<br>25<br>5                            | 379<br>335<br>22<br>3                                   |     |     |     |     |      |     |     |     | 1,390<br>103<br>24                                          |
| Returned Adoption Transferred In  Live Release                                                             | 353<br>28<br>12<br>535                            | 332<br>28<br>4<br>522                            | 370<br>25<br>5<br>487                     | 379<br>335<br>22<br>3<br>469                            |     |     |     |     |      |     |     |     | 1,390<br>103<br>24<br>2,013                                 |
| Returned Adoption Transferred In  Live Release Adopted                                                     | 353<br>28<br>12<br>535<br>153                     | 332<br>28<br>4<br>522<br>137                     | 370<br>25<br>5<br>487<br>129              | 379<br>335<br>22<br>3<br>469<br>114                     |     |     |     |     |      |     |     |     | 1,390<br>103<br>24<br>2,013<br>533                          |
| Returned Adoption Transferred In  Live Release Adopted Returned to Owner                                   | 353<br>28<br>12<br>535<br>153<br>78               | 332<br>28<br>4<br>522<br>137<br>69               | 370<br>25<br>5<br>487<br>129<br>74        | 379<br>335<br>22<br>3<br>469<br>114<br>68               |     |     |     |     |      |     |     |     | 1,390<br>103<br>24<br>2,013<br>533<br>289                   |
| Returned Adoption Transferred In  Live Release Adopted Returned to Owner Transferred to Rescue             | 353<br>28<br>12<br>535<br>153<br>78<br>304        | 332<br>28<br>4<br>522<br>137<br>69<br>316<br>214 | 370<br>25<br>5<br>487<br>129<br>74<br>284 | 379<br>335<br>22<br>3<br>469<br>114<br>68<br>287        |     |     |     |     |      |     |     |     | 1,390<br>103<br>24<br>2,013<br>533<br>289<br>1,191          |
| Returned Adoption Transferred In  Live Release Adopted Returned to Owner Transferred to Rescue  Euthanized | 353<br>28<br>12<br>535<br>153<br>78<br>304<br>274 | 332<br>28<br>4<br>522<br>137<br>69<br>316<br>214 | 370<br>25<br>5<br>487<br>129<br>74<br>284 | 379<br>335<br>22<br>3<br>469<br>114<br>68<br>287<br>246 |     |     |     |     |      |     |     |     | 1,390<br>103<br>24<br>2,013<br>533<br>289<br>1,191<br>1,018 |

| Live Release Rate      | Jan | Feb | Mar | Apr | May | Jun | Jul | Aug | Sept | Oct | Nov | Dec | YTD |
|------------------------|-----|-----|-----|-----|-----|-----|-----|-----|------|-----|-----|-----|-----|
| Total                  | 75% | 78% | 75% | 76% |     |     |     |     |      |     |     |     | 76% |
| Dogs                   | 66% | 71% | 63% | 66% |     |     |     |     |      |     |     |     | 66% |
| Cats                   | 85% | 85% | 85% | 83% |     |     |     |     |      |     |     |     | 84% |
| Sm. Animals & Wildlife | 57% | 58% | 61% | 68% |     |     |     |     |      |     |     |     | 62% |

Live Release Rate = Live Release / (Live Release + Euthanized) \* 100%; see asilomaraccords.org for further information.

The Live Release Rate does not include animals that died or were lost in care, or animals that were dead on arrival.