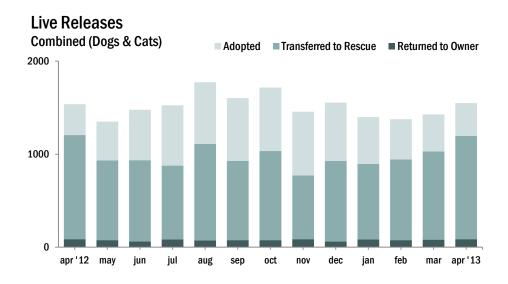

| All Animals                                                                                                | Jan                                               | Feb                                              | Mar                                       | Apr                                                     | May | Jun | Jul | Aug | Sept | Oct | Nov | Dec | YTD                                                         |
|------------------------------------------------------------------------------------------------------------|---------------------------------------------------|--------------------------------------------------|-------------------------------------------|---------------------------------------------------------|-----|-----|-----|-----|------|-----|-----|-----|-------------------------------------------------------------|
| Intake                                                                                                     | 1,844                                             | 1,778                                            | 2,013                                     | 2,525                                                   |     |     |     |     |      |     |     |     | 8,160                                                       |
| Stray                                                                                                      | 1,050                                             | 1,063                                            | 1,134                                     | 1,662                                                   |     |     |     |     |      |     |     |     | 4,909                                                       |
| Owner Surrendered                                                                                          | 705                                               | 633                                              | 792                                       | 787                                                     |     |     |     |     |      |     |     |     | 2,917                                                       |
| Returned Adoption                                                                                          | 73                                                | 67                                               | 69                                        | 62                                                      |     |     |     |     |      |     |     |     | 271                                                         |
| Transferred In                                                                                             | 16                                                | 15                                               | 18                                        | 14                                                      |     |     |     |     |      |     |     |     | 63                                                          |
| Live Release                                                                                               | 1,455                                             | 1,434                                            | 1,500                                     | 1,680                                                   |     |     |     |     |      |     |     |     | 6,069                                                       |
| Adopted                                                                                                    | 508                                               | 433                                              | 400                                       | 359                                                     |     |     |     |     |      |     |     |     | 1,700                                                       |
| Returned to Owner                                                                                          | 86                                                | 77                                               | 81                                        | 86                                                      |     |     |     |     |      |     |     |     | 330                                                         |
| Transferred to Rescue                                                                                      | 861                                               | 924                                              | 1,019                                     | 1,235                                                   |     |     |     |     |      |     |     |     | 4,039                                                       |
| Euthanized                                                                                                 | 475                                               | 407                                              | 502                                       | 536                                                     |     |     |     |     |      |     |     |     | 1,920                                                       |
| Died or Lost in Care                                                                                       | 49                                                | -<br>27                                          | 24                                        | 35                                                      |     |     |     |     |      |     |     |     | 135                                                         |
| Died                                                                                                       | 40                                                | 20                                               | 23                                        | 28                                                      |     |     |     |     |      |     |     |     | 111                                                         |
| Missing                                                                                                    | 9                                                 | 7                                                | 1                                         | 7                                                       |     |     |     |     |      |     |     |     | 24                                                          |
| Dogs                                                                                                       | Jan                                               | Feb                                              | Mar                                       | Apr                                                     | May | Jun | Jul | Aug | Sept | Oct | Nov | Dec | YTD                                                         |
| Intake                                                                                                     | 822                                               | 734                                              | 767                                       | 739                                                     |     |     |     |     |      |     |     |     | 3,062                                                       |
| Stray                                                                                                      | 429                                               |                                                  |                                           | 155                                                     |     |     |     |     |      |     |     |     |                                                             |
| Owner Surrendered                                                                                          | 429                                               | 370                                              | 367                                       | 379                                                     |     |     |     |     |      |     |     |     | 1,545                                                       |
| owner surrendered                                                                                          | 353                                               | 370<br>332                                       | 367<br>370                                |                                                         |     |     |     |     |      |     |     |     | 1,545<br>1,390                                              |
| Returned Adoption                                                                                          |                                                   |                                                  |                                           | 379                                                     |     |     |     |     |      |     |     |     |                                                             |
|                                                                                                            | 353                                               | 332                                              | 370                                       | 379<br>335                                              |     |     |     |     |      |     |     |     | 1,390                                                       |
| Returned Adoption                                                                                          | 353<br>28                                         | 332<br>28                                        | 370<br>25                                 | 379<br>335<br>22                                        |     |     |     |     |      |     |     |     | 1,390<br>103                                                |
| Returned Adoption<br>Transferred In                                                                        | 353<br>28<br>12                                   | 332<br>28<br>4                                   | 370<br>25<br>5                            | 379<br>335<br>22<br>3                                   |     |     |     |     |      |     |     |     | 1,390<br>103<br>24                                          |
| Returned Adoption Transferred In  Live Release                                                             | 353<br>28<br>12<br>535                            | 332<br>28<br>4<br>522                            | 370<br>25<br>5<br>487                     | 379<br>335<br>22<br>3<br>469                            |     |     |     |     |      |     |     |     | 1,390<br>103<br>24<br>2,013                                 |
| Returned Adoption Transferred In  Live Release Adopted                                                     | 353<br>28<br>12<br>535<br>153                     | 332<br>28<br>4<br>522<br>137                     | 370<br>25<br>5<br>487<br>129              | 379<br>335<br>22<br>3<br>469<br>114                     |     |     |     |     |      |     |     |     | 1,390<br>103<br>24<br>2,013<br>533                          |
| Returned Adoption Transferred In  Live Release Adopted Returned to Owner                                   | 353<br>28<br>12<br>535<br>153<br>78               | 332<br>28<br>4<br>522<br>137<br>69               | 370<br>25<br>5<br>487<br>129<br>74        | 379<br>335<br>22<br>3<br>469<br>114<br>68               |     |     |     |     |      |     |     |     | 1,390<br>103<br>24<br>2,013<br>533<br>289                   |
| Returned Adoption Transferred In  Live Release Adopted Returned to Owner Transferred to Rescue             | 353<br>28<br>12<br>535<br>153<br>78<br>304        | 332<br>28<br>4<br>522<br>137<br>69<br>316<br>214 | 370<br>25<br>5<br>487<br>129<br>74<br>284 | 379<br>335<br>22<br>3<br>469<br>114<br>68<br>287        |     |     |     |     |      |     |     |     | 1,390<br>103<br>24<br>2,013<br>533<br>289<br>1,191          |
| Returned Adoption Transferred In  Live Release Adopted Returned to Owner Transferred to Rescue  Euthanized | 353<br>28<br>12<br>535<br>153<br>78<br>304<br>274 | 332<br>28<br>4<br>522<br>137<br>69<br>316<br>214 | 370<br>25<br>5<br>487<br>129<br>74<br>284 | 379<br>335<br>22<br>3<br>469<br>114<br>68<br>287<br>246 |     |     |     |     |      |     |     |     | 1,390<br>103<br>24<br>2,013<br>533<br>289<br>1,191<br>1,018 |

| Cats                        | Jan | Feb | Mar   | Apr   | May | Jun | Jul | Aug | Sept | Oct | Nov | Dec | YTD   |
|-----------------------------|-----|-----|-------|-------|-----|-----|-----|-----|------|-----|-----|-----|-------|
| Intake                      | 916 | 942 | 1,125 | 1,577 |     |     |     |     | •    |     |     |     | 4,560 |
| Stray                       | 539 | 616 | 670   | 1,106 |     |     |     |     |      |     |     |     | 2,931 |
| Owner Surrendered           | 328 | 278 | 398   | 420   |     |     |     |     |      |     |     |     | 1,424 |
| Returned Adoption           | 45  | 39  | 44    | 40    |     |     |     |     |      |     |     |     | 168   |
| Transferred In              | 4   | 9   | 13    | 11    |     |     |     |     |      |     |     |     | 37    |
| Live Release                | 863 | 854 | 940   | 1,080 |     |     |     |     |      |     |     |     | 3,737 |
| Adopted                     | 351 | 294 | 269   | 240   |     |     |     |     |      |     |     |     | 1,154 |
| Returned to Owner           | 7   | 8   | 7     | 18    |     |     |     |     |      |     |     |     | 40    |
| Transferred to Rescue       | 505 | 552 | 664   | 822   |     |     |     |     |      |     |     |     | 2,543 |
| Euthanized                  | 158 | 151 | 172   | 227   |     |     |     |     |      |     |     |     | 708   |
| Died or Lost in Care        | 43  | 19  | 15    | 27    |     |     |     |     |      |     |     |     | 104   |
| Died                        | 35  | 12  | 14    | 23    |     |     |     |     |      |     |     |     | 84    |
| Missing                     | 8   | 7   | 1     | 4     |     |     |     |     |      |     |     |     | 20    |
| Small Animals<br>& Wildlife |     |     |       |       |     |     |     |     |      |     |     |     |       |
|                             | Jan | Feb | Mar   | Apr   | May | Jun | Jul | Aug | Sept | Oct | Nov | Dec | YTD   |
| Intake                      | 106 | 102 | 121   | 209   |     |     |     |     |      |     |     |     | 538   |
| Stray or Wildlife           | 82  | 77  | 97    | 177   |     |     |     |     |      |     |     |     | 433   |
| Owner Surrendered           | 24  | 23  | 24    | 32    |     |     |     |     |      |     |     |     | 103   |
| Returned Adoption           | -   | -   | -     | -     |     |     |     |     |      |     |     |     | -     |
| Transferred In              | -   | 2   | -     | -     |     |     |     |     |      |     |     |     | 2     |
| Live Release                | 57  | 58  | 73    | 131   |     |     |     |     |      |     |     |     | 319   |
| Adopted                     | 4   | 2   | 2     | 5     |     |     |     |     |      |     |     |     | 13    |
| Returned to Owner           | 1   | -   | -     | -     |     |     |     |     |      |     |     |     | 1     |
| Transferred or Released     | 52  | 56  | 71    | 126   |     |     |     |     |      |     |     |     | 305   |
| Euthanized                  | 43  | 42  | 46    | 63    |     |     |     |     |      |     |     |     | 194   |
| Died or Lost in Care        | 2   | 3   | 5     | 4     |     |     |     |     |      |     |     |     | 14    |
| Died                        | 2   | 3   | 5     | 1     |     |     |     |     |      |     |     |     | 11    |
| Missing                     | -   | -   | -     | 3     |     |     |     |     |      |     |     |     | 3     |

| Live Release Rate      | Jan | Feb | Mar | Apr | May | Jun | Jul | Aug | Sept | Oct | Nov | Dec | YTD |
|------------------------|-----|-----|-----|-----|-----|-----|-----|-----|------|-----|-----|-----|-----|
| Total                  | 75% | 78% | 75% | 76% |     |     |     |     |      |     |     |     | 76% |
| Dogs                   | 66% | 71% | 63% | 66% |     |     |     |     |      |     |     |     | 66% |
| Cats                   | 85% | 85% | 85% | 83% |     |     |     |     |      |     |     |     | 84% |
| Sm. Animals & Wildlife | 57% | 58% | 61% | 68% |     |     |     |     |      |     |     |     | 62% |

Live Release Rate = Live Release / (Live Release + Euthanized) \* 100%; see asilomaraccords.org for further information.

The Live Release Rate does not include animals that died or were lost in care, or animals that were dead on arrival.