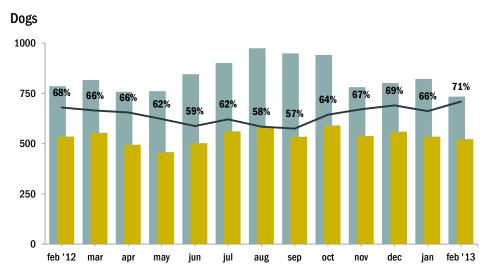

| Live Release Rate      | Jan | Feb | Mar | Apr | May | Jun | Jul | Aug | Sept | Oct | Nov | Dec | YTD |
|------------------------|-----|-----|-----|-----|-----|-----|-----|-----|------|-----|-----|-----|-----|
| Total                  | 75% | 78% |     |     |     |     |     |     |      |     |     |     | 77% |
| Dogs                   | 66% | 71% |     |     |     |     |     |     |      |     |     |     | 68% |
| Cats                   | 85% | 85% |     |     |     |     |     |     |      |     |     |     | 85% |
| Sm. Animals & Wildlife | 57% | 58% |     |     |     |     |     |     |      |     |     |     | 58% |

Live Release Rate = Live Release / (Live Release + Euthanized) \* 100%; see asilomaraccords.org for further information.

The Live Release Rate does not include animals that died or were lost in care, or animals that were dead on arrival.