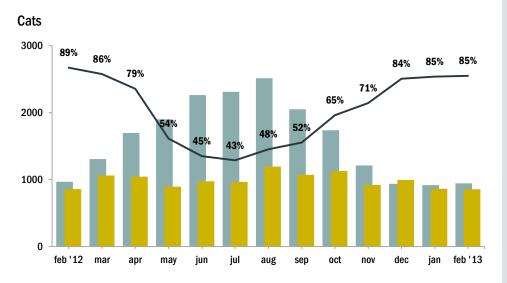

| Live Release Rate      | Jan | Feb | Mar | Apr | May | Jun | Jul | Aug | Sept | Oct | Nov | Dec | YTD |
|------------------------|-----|-----|-----|-----|-----|-----|-----|-----|------|-----|-----|-----|-----|
| Total                  | 75% | 78% |     |     |     |     |     |     |      |     |     |     | 77% |
| Dogs                   | 66% | 71% |     |     |     |     |     |     |      |     |     |     | 68% |
| Cats                   | 85% | 85% |     |     |     |     |     |     |      |     |     |     | 85% |
| Sm. Animals & Wildlife | 57% | 58% |     |     |     |     |     |     |      |     |     |     | 58% |

Live Release Rate = Live Release / (Live Release + Euthanized) \* 100%; see asilomaraccords.org for further information.

The Live Release Rate does not include animals that died or were lost in care, or animals that were dead on arrival.