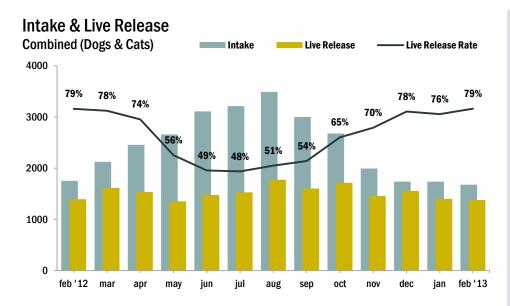

| Live Release Rate      | Jan | Feb | Mar | Apr | May | Jun | Jul | Aug | Sept | Oct | Nov | Dec | YTD |
|------------------------|-----|-----|-----|-----|-----|-----|-----|-----|------|-----|-----|-----|-----|
| Total                  | 75% | 78% |     |     |     |     |     |     |      |     |     |     | 77% |
| Dogs                   | 66% | 71% |     |     |     |     |     |     |      |     |     |     | 68% |
| Cats                   | 85% | 85% |     |     |     |     |     |     |      |     |     |     | 85% |
| Sm. Animals & Wildlife | 57% | 58% |     |     |     |     |     |     |      |     |     |     | 58% |

Live Release Rate = Live Release / (Live Release + Euthanized) \* 100%; see asilomaraccords.org for further information.

The Live Release Rate does not include animals that died or were lost in care, or animals that were dead on arrival.