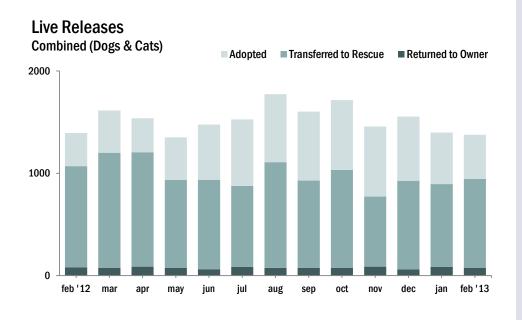

| Live Release Rate      | Jan | Feb | Mar | Apr | May | Jun | Jul | Aug | Sept | Oct | Nov | Dec | YTD |
|------------------------|-----|-----|-----|-----|-----|-----|-----|-----|------|-----|-----|-----|-----|
| Total                  | 75% | 78% |     |     |     |     |     |     |      |     |     |     | 77% |
| Dogs                   | 66% | 71% |     |     |     |     |     |     |      |     |     |     | 68% |
| Cats                   | 85% | 85% |     |     |     |     |     |     |      |     |     |     | 85% |
| Sm. Animals & Wildlife | 57% | 58% |     |     |     |     |     |     |      |     |     |     | 58% |

Live Release Rate = Live Release / (Live Release + Euthanized) \* 100%; see asilomaraccords.org for further information.

The Live Release Rate does not include animals that died or were lost in care, or animals that were dead on arrival.