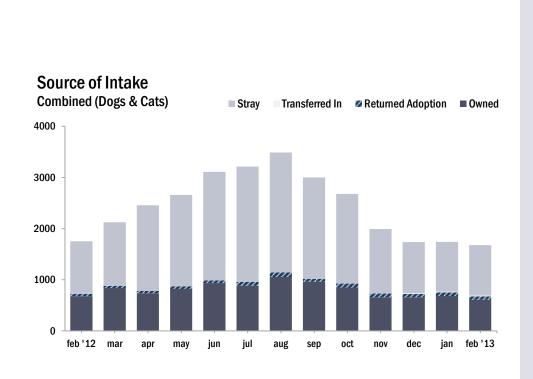

| All Animals                                                                                                                        | Jan                                                      | Feb                                                     | Mar | Apr | May | Jun | Jul | Aug | Sept | Oct | Nov | Dec | YTD                                                         |
|------------------------------------------------------------------------------------------------------------------------------------|----------------------------------------------------------|---------------------------------------------------------|-----|-----|-----|-----|-----|-----|------|-----|-----|-----|-------------------------------------------------------------|
| Intake                                                                                                                             | 1,844                                                    | 1,778                                                   |     |     |     |     |     |     |      |     |     |     | 3,622                                                       |
| Stray                                                                                                                              | 1,050                                                    | 1,063                                                   |     |     |     |     |     |     |      |     |     |     | 2,113                                                       |
| Owner Surrendered                                                                                                                  | 705                                                      | 633                                                     |     |     |     |     |     |     |      |     |     |     | 1,338                                                       |
| Returned Adoption                                                                                                                  | 73                                                       | 67                                                      |     |     |     |     |     |     |      |     |     |     | 140                                                         |
| Transferred In                                                                                                                     | 16                                                       | 15                                                      |     |     |     |     |     |     |      |     |     |     | 31                                                          |
| Live Release                                                                                                                       | 1,455                                                    | 1,434                                                   |     |     |     |     |     |     |      |     |     |     | 2,889                                                       |
| Adopted                                                                                                                            | 508                                                      | 433                                                     |     |     |     |     |     |     |      |     |     |     | 941                                                         |
| Returned to Owner                                                                                                                  | 86                                                       | 77                                                      |     |     |     |     |     |     |      |     |     |     | 163                                                         |
| Transferred to Rescue                                                                                                              | 861                                                      | 924                                                     |     |     |     |     |     |     |      |     |     |     | 1,785                                                       |
| Euthanized                                                                                                                         | 475                                                      | 407                                                     |     |     |     |     |     |     |      |     |     |     | 882                                                         |
| Died or Lost in Care                                                                                                               | 49                                                       | -<br>27                                                 |     |     |     |     |     |     |      |     |     |     | 76                                                          |
| Died                                                                                                                               | 40                                                       | 20                                                      |     |     |     |     |     |     |      |     |     |     | 60                                                          |
| Missing                                                                                                                            | 9                                                        | 7                                                       |     |     |     |     |     |     |      |     |     |     | 16                                                          |
| Dogs                                                                                                                               | Jan                                                      | Feb                                                     | Mar | Apr | May | Jun | Jul | Aug | Sept | Oct | Nov | Dec | YTD                                                         |
| Intake                                                                                                                             | 000                                                      |                                                         |     |     |     |     |     |     |      |     |     |     |                                                             |
|                                                                                                                                    | 822                                                      | 734                                                     |     |     |     |     |     |     |      |     |     |     | 1,556                                                       |
| Stray                                                                                                                              | 429                                                      | 734<br>370                                              |     |     |     |     |     |     |      |     |     |     | 1,556<br>799                                                |
|                                                                                                                                    |                                                          |                                                         |     |     |     |     |     |     |      |     |     |     |                                                             |
| Stray                                                                                                                              | 429                                                      | 370                                                     |     |     |     |     |     |     |      |     |     |     | 799                                                         |
| Stray<br>Owner Surrendered                                                                                                         | 429<br>353                                               | 370<br>332                                              |     |     |     |     |     |     |      |     |     |     | 799<br>685                                                  |
| Stray Owner Surrendered Returned Adoption                                                                                          | 429<br>353<br>28                                         | 370<br>332<br>28                                        |     |     |     |     |     |     |      |     |     |     | 799<br>685<br>56                                            |
| Stray Owner Surrendered Returned Adoption Transferred In                                                                           | 429<br>353<br>28<br>12                                   | 370<br>332<br>28<br>4                                   |     |     |     |     |     |     |      |     |     |     | 799<br>685<br>56<br>16                                      |
| Stray Owner Surrendered Returned Adoption Transferred In  Live Release                                                             | 429<br>353<br>28<br>12<br>535                            | 370<br>332<br>28<br>4                                   |     |     |     |     |     |     |      |     |     |     | 799<br>685<br>56<br>16                                      |
| Stray Owner Surrendered Returned Adoption Transferred In  Live Release Adopted                                                     | 429<br>353<br>28<br>12<br>535<br>153                     | 370<br>332<br>28<br>4<br>522                            |     |     |     |     |     |     |      |     |     |     | 799<br>685<br>56<br>16<br>1,057<br>290                      |
| Stray Owner Surrendered Returned Adoption Transferred In  Live Release Adopted Returned to Owner                                   | 429<br>353<br>28<br>12<br>535<br>153<br>78               | 370<br>332<br>28<br>4<br>522<br>137<br>69               |     |     |     |     |     |     |      |     |     |     | 799<br>685<br>56<br>16<br>1,057<br>290<br>147               |
| Stray Owner Surrendered Returned Adoption Transferred In  Live Release Adopted Returned to Owner Transferred to Rescue             | 429<br>353<br>28<br>12<br>535<br>153<br>78<br>304<br>274 | 370<br>332<br>28<br>4<br>522<br>137<br>69<br>316<br>214 |     |     |     |     |     |     |      |     |     |     | 799<br>685<br>56<br>16<br>1,057<br>290<br>147<br>620<br>488 |
| Stray Owner Surrendered Returned Adoption Transferred In  Live Release Adopted Returned to Owner Transferred to Rescue  Euthanized | 429<br>353<br>28<br>12<br>535<br>153<br>78<br>304<br>274 | 370<br>332<br>28<br>4<br>522<br>137<br>69<br>316        |     |     |     |     |     |     |      |     |     |     | 799<br>685<br>56<br>16<br>1,057<br>290<br>147<br>620<br>488 |