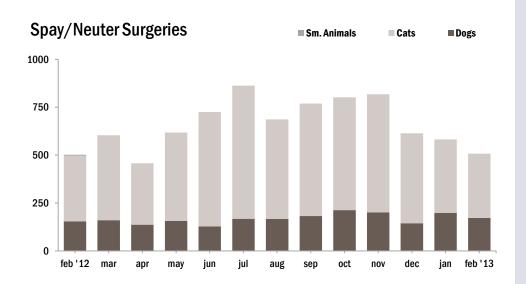

#### Spay/Neuter

| Surgeries              | Jan | Feb | Mar | Apr | May | Jun | Jul | Aug | Sept | Oct | Nov | Dec | YTD   |
|------------------------|-----|-----|-----|-----|-----|-----|-----|-----|------|-----|-----|-----|-------|
| Total                  | 582 | 507 |     |     |     |     |     |     |      |     |     |     | 1,089 |
| Dogs                   | 199 | 172 |     |     |     |     |     |     |      |     |     |     | 371   |
| Cats                   | 383 | 333 |     |     |     |     |     |     |      |     |     |     | 716   |
| Sm. Animals & Wildlife | -   | 2   |     |     |     |     |     |     |      |     |     |     | 2     |