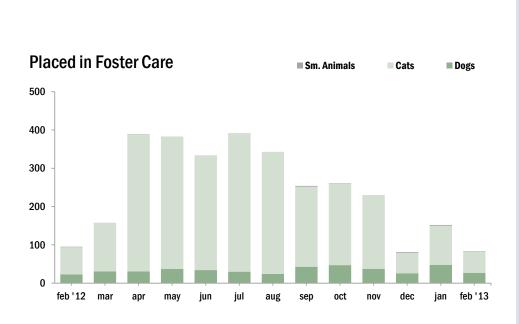

| Placed in Foster Care  | Jan | Feb | Mar | Apr | May | Jun | Jul | Aug | Sept | Oct | Nov | Dec | YTD |
|------------------------|-----|-----|-----|-----|-----|-----|-----|-----|------|-----|-----|-----|-----|
| Total                  | 152 | 84  |     |     |     |     |     |     |      |     |     |     | 236 |
| Dogs                   | 48  | 27  |     |     |     |     |     |     |      |     |     |     | 75  |
| Cats                   | 102 | 56  |     |     |     |     |     |     |      |     |     |     | 158 |
| Sm. Animals & Wildlife | 2   | 1   |     |     |     |     |     |     |      |     |     |     | 3   |

#### 2013 Animal Care Statistics

The Foster Care Program is one of the many life saving arms of ACCT Philly. The primary reason for foster care is to provide a temporary home for a potentially adoptable animal whose current condition is not manageable in a shelter setting and to alleviate overcrowding. ACCT Philly receives more animals than there is space, and so moving animals into foster homes not only saves them, but also ensures that newly arriving animals have cage space.