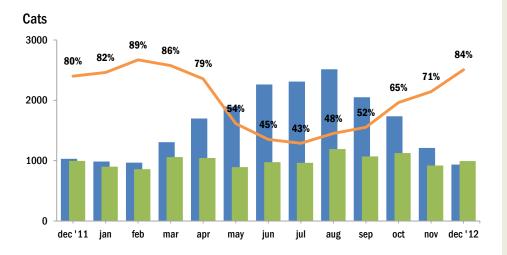

# Animal Care Report December 2012

| CATS                          |     |     |       |       |       |       |       |       |       |       |       |     |        |
|-------------------------------|-----|-----|-------|-------|-------|-------|-------|-------|-------|-------|-------|-----|--------|
|                               | Jan | Feb | Mar   | Apr   | May   | Jun   | Jul   | Aug   | Sept  | 0ct   | Nov   | Dec | YTD    |
| Live Release Rate             | 82% | 89% | 86%   | 79%   | 54%   | 45%   | 43%   | 48%   | 52%   | 65%   | 71%   | 84% | 62%    |
| Intake                        | 985 | 967 | 1,306 | 1,697 | 1,898 | 2,263 | 2,310 | 2,514 | 2,050 | 1,736 | 1,211 | 935 | 19,872 |
| Stray                         | 603 | 604 | 835   | 1,291 | 1,429 | 1,681 | 1,756 | 1,826 | 1,450 | 1,227 | 827   | 570 | 14,099 |
| Owner Surrendered             | 358 | 339 | 438   | 374   | 440   | 558   | 514   | 636   | 558   | 459   | 341   | 322 | 5,337  |
| <b>Returned Adoption</b>      | 22  | 24  | 30    | 32    | 29    | 24    | 40    | 52    | 42    | 48    | 41    | 42  | 426    |
| Transferred In                | 2   | -   | 3     | -     | -     | -     | -     | -     | -     | 2     | 2     | 1   | 10     |
| Live Release                  | 899 | 858 | 1,060 | 1,043 | 893   | 975   | 965   | 1,193 | 1,069 | 1,126 | 919   | 994 | 11,994 |
| Adopted                       | 267 | 211 | 286   | 227   | 283   | 421   | 484   | 503   | 552   | 548   | 541   | 494 | 4,817  |
| Returned to Owner             | 7   | 6   | 14    | 7     | 16    | 10    | 2     | 14    | 10    | 5     | 17    | 11  | 119    |
| Transferred to Rescue         | 625 | 641 | 760   | 809   | 594   | 544   | 479   | 676   | 507   | 573   | 361   | 489 | 7,058  |
| Euthanized                    | 197 | 105 | 171   | 285   | 769   | 1,191 | 1,285 | 1,273 | 998   | 596   | 368   | 196 | 7,434  |
| Died/Lost in Care             | 28  | 10  | 18    | 24    | 66    | 59    | 91    | 66    | 42    | 49    | 64    | 47  | 564    |
| Died                          | 22  | 10  | 16    | 23    | 57    | 53    | 69    | 58    | 35    | 40    | 55    | 28  | 466    |
| Missing                       | 6   | -   | 2     | 1     | 9     | 6     | 22    | 8     | 7     | 9     | 9     | 19  | 98     |
| <b>Month End Animal Count</b> | 719 | 714 | 772   | 1,116 | 1,289 | 1,329 | 1,298 | 1,280 | 1,222 | 1,188 | 1,048 | 745 | n/a    |
| Fostered                      | 62  | 71  | 127   | 357   | 346   | 298   | 360   | 319   | 209   | 213   | 193   | 53  | 2,608  |
| Spayed/Neutered               | 342 | 343 | 440   | 318   | 461   | 597   | 695   | 520   | 587   | 589   | 617   | 470 | 5,979  |

Live Release Rate = Live Release / (Live Release + Euthanized) \* 100%; see <u>asilomaraccords.org</u> for further information. The Live Release Rate does not include animals that died or were lost in care, or animals that were dead on arrival.