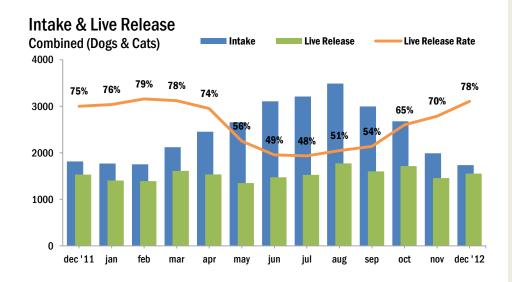

# Animal Care Report December 2012

| ALL ANIMALS                   |       |       |       |       |       |       |       |       |       |       |       |       |        |
|-------------------------------|-------|-------|-------|-------|-------|-------|-------|-------|-------|-------|-------|-------|--------|
|                               | Jan   | Feb   | Mar   | Apr   | May   | Jun   | Jul   | Aug   | Sept  | Oct   | Nov   | Dec   | YTD    |
| Live Release Rate             | 76%   | 78%   | 77%   | 73%   | 58%   | 51%   | 50%   | 50%   | 55%   | 65%   | 70%   | 77%   | 62%    |
| Intake                        | 1,847 | 1,860 | 2,246 | 2,618 | 2,921 | 3,389 | 3,534 | 3,839 | 3,201 | 2,859 | 2,115 | 1,835 | 32,264 |
| Stray                         | 1,081 | 1,111 | 1,327 | 1,820 | 2,026 | 2,384 | 2,554 | 2,650 | 2,155 | 1,893 | 1,358 | 1,070 | 21,429 |
| Owner Surrendered             | 719   | 698   | 869   | 750   | 843   | 955   | 901   | 1,100 | 986   | 882   | 676   | 683   | 10,062 |
| Returned Adoption             | 45    | 49    | 43    | 48    | 52    | 50    | 77    | 89    | 59    | 81    | 75    | 67    | 735    |
| Transferred In                | 2     | 2     | 7     | -     | -     | -     | 2     | -     | 1     | 3     | 6     | 15    | 38     |
| Live Release                  | 1,452 | 1,453 | 1,681 | 1,644 | 1,534 | 1,667 | 1,678 | 1,944 | 1,783 | 1,827 | 1,529 | 1,639 | 19,831 |
| Adopted                       | 376   | 326   | 421   | 332   | 421   | 546   | 650   | 670   | 676   | 685   | 690   | 636   | 6,429  |
| Returned to Owner             | 60    | 85    | 76    | 87    | 76    | 62    | 87    | 75    | 79    | 76    | 88    | 60    | 911    |
| Transferred to Rescue         | 1,016 | 1,042 | 1,184 | 1,225 | 1,037 | 1,059 | 941   | 1,199 | 1,028 | 1,066 | 751   | 943   | 12,491 |
| Euthanized                    | 469   | 407   | 489   | 601   | 1,118 | 1,621 | 1,704 | 1,920 | 1,456 | 976   | 666   | 479   | 11,906 |
| Died/Lost in Care             | 34    | 16    | 22    | 37    | 76    | 67    | 104   | 76    | 50    | 68    | 68    | 52    | 670    |
| Died                          | 26    | 16    | 19    | 28    | 63    | 60    | 81    | 68    | 42    | 49    | 59    | 31    | 542    |
| Missing                       | 8     | -     | 3     | 9     | 13    | 7     | 23    | 8     | 8     | 19    | 9     | 21    | 128    |
| <b>Month End Animal Count</b> | 987   | 972   | 1,027 | 1,362 | 1,556 | 1,596 | 1,644 | 1,545 | 1,459 | 1,448 | 1,300 | 964   | n/a    |
| Fostered                      | 89    | 95    | 158   | 389   | 383   | 333   | 391   | 343   | 254   | 261   | 230   | 81    | 3,007  |
| Spayed/Neutered               | 486   | 502   | 602   | 457   | 618   | 725   | 863   | 687   | 769   | 802   | 818   | 614   | 7,943  |

Live Release Rate = Live Release / (Live Release + Euthanized) \* 100%; see <u>asilomaraccords.org</u> for further information. The Live Release Rate does not include animals that died or were lost in care, or animals that were dead on arrival.