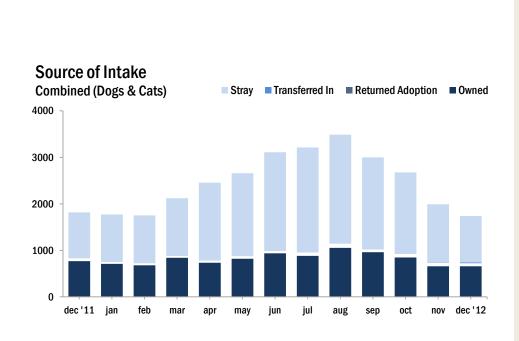

# Animal Care Report December 2012

| ALL ANIMALS                   |       |       |       |       |       |       |       |       |       |       |       |       |        |
|-------------------------------|-------|-------|-------|-------|-------|-------|-------|-------|-------|-------|-------|-------|--------|
|                               | Jan   | Feb   | Mar   | Apr   | May   | Jun   | Jul   | Aug   | Sept  | Oct   | Nov   | Dec   | YTD    |
| Live Release Rate             | 76%   | 78%   | 77%   | 73%   | 58%   | 51%   | 50%   | 50%   | 55%   | 65%   | 70%   | 77%   | 62%    |
| Intake                        | 1,847 | 1,860 | 2,246 | 2,618 | 2,921 | 3,389 | 3,534 | 3,839 | 3,201 | 2,859 | 2,115 | 1,835 | 32,264 |
| Stray                         | 1,081 | 1,111 | 1,327 | 1,820 | 2,026 | 2,384 | 2,554 | 2,650 | 2,155 | 1,893 | 1,358 | 1,070 | 21,429 |
| Owner Surrendered             | 719   | 698   | 869   | 750   | 843   | 955   | 901   | 1,100 | 986   | 882   | 676   | 683   | 10,062 |
| Returned Adoption             | 45    | 49    | 43    | 48    | 52    | 50    | 77    | 89    | 59    | 81    | 75    | 67    | 735    |
| Transferred In                | 2     | 2     | 7     | -     | -     | -     | 2     | -     | 1     | 3     | 6     | 15    | 38     |
| Live Release                  | 1,452 | 1,453 | 1,681 | 1,644 | 1,534 | 1,667 | 1,678 | 1,944 | 1,783 | 1,827 | 1,529 | 1,639 | 19,831 |
| Adopted                       | 376   | 326   | 421   | 332   | 421   | 546   | 650   | 670   | 676   | 685   | 690   | 636   | 6,429  |
| Returned to Owner             | 60    | 85    | 76    | 87    | 76    | 62    | 87    | 75    | 79    | 76    | 88    | 60    | 911    |
| Transferred to Rescue         | 1,016 | 1,042 | 1,184 | 1,225 | 1,037 | 1,059 | 941   | 1,199 | 1,028 | 1,066 | 751   | 943   | 12,491 |
| Euthanized                    | 469   | 407   | 489   | 601   | 1,118 | 1,621 | 1,704 | 1,920 | 1,456 | 976   | 666   | 479   | 11,906 |
| Died/Lost in Care             | 34    | 16    | 22    | 37    | 76    | 67    | 104   | 76    | 50    | 68    | 68    | 52    | 670    |
| Died                          | 26    | 16    | 19    | 28    | 63    | 60    | 81    | 68    | 42    | 49    | 59    | 31    | 542    |
| Missing                       | 8     | -     | 3     | 9     | 13    | 7     | 23    | 8     | 8     | 19    | 9     | 21    | 128    |
| <b>Month End Animal Count</b> | 987   | 972   | 1,027 | 1,362 | 1,556 | 1,596 | 1,644 | 1,545 | 1,459 | 1,448 | 1,300 | 964   | n/a    |
| Fostered                      | 89    | 95    | 158   | 389   | 383   | 333   | 391   | 343   | 254   | 261   | 230   | 81    | 3,007  |
| Spayed/Neutered               | 486   | 502   | 602   | 457   | 618   | 725   | 863   | 687   | 769   | 802   | 818   | 614   | 7,943  |