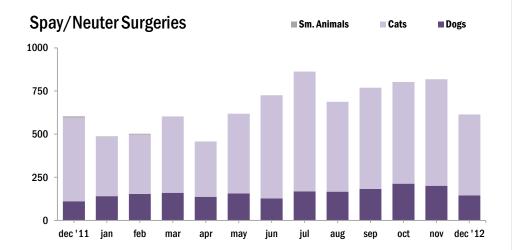

# Animal Care Report December 2012

| ALL ANIMALS                   |       |       |       |       |       |       |       |       |       |       |       |       |        |
|-------------------------------|-------|-------|-------|-------|-------|-------|-------|-------|-------|-------|-------|-------|--------|
|                               | Jan   | Feb   | Mar   | Apr   | May   | Jun   | Jul   | Aug   | Sept  | Oct   | Nov   | Dec   | YTD    |
| Live Release Rate             | 76%   | 78%   | 77%   | 73%   | 58%   | 51%   | 50%   | 50%   | 55%   | 65%   | 70%   | 77%   | 62%    |
| Intake                        | 1,847 | 1,860 | 2,246 | 2,618 | 2,921 | 3,389 | 3,534 | 3,839 | 3,201 | 2,859 | 2,115 | 1,835 | 32,264 |
| Stray                         | 1,081 | 1,111 | 1,327 | 1,820 | 2,026 | 2,384 | 2,554 | 2,650 | 2,155 | 1,893 | 1,358 | 1,070 | 21,429 |
| Owner Surrendered             | 719   | 698   | 869   | 750   | 843   | 955   | 901   | 1,100 | 986   | 882   | 676   | 683   | 10,062 |
| Returned Adoption             | 45    | 49    | 43    | 48    | 52    | 50    | 77    | 89    | 59    | 81    | 75    | 67    | 735    |
| Transferred In                | 2     | 2     | 7     | -     | -     | -     | 2     | -     | 1     | 3     | 6     | 15    | 38     |
| Live Release                  | 1,452 | 1,453 | 1,681 | 1,644 | 1,534 | 1,667 | 1,678 | 1,944 | 1,783 | 1,827 | 1,529 | 1,639 | 19,831 |
| Adopted                       | 376   | 326   | 421   | 332   | 421   | 546   | 650   | 670   | 676   | 685   | 690   | 636   | 6,429  |
| Returned to Owner             | 60    | 85    | 76    | 87    | 76    | 62    | 87    | 75    | 79    | 76    | 88    | 60    | 911    |
| Transferred to Rescue         | 1,016 | 1,042 | 1,184 | 1,225 | 1,037 | 1,059 | 941   | 1,199 | 1,028 | 1,066 | 751   | 943   | 12,491 |
| Euthanized                    | 469   | 407   | 489   | 601   | 1,118 | 1,621 | 1,704 | 1,920 | 1,456 | 976   | 666   | 479   | 11,906 |
| Died/Lost in Care             | 34    | 16    | 22    | 37    | 76    | 67    | 104   | 76    | 50    | 68    | 68    | 52    | 670    |
| Died                          | 26    | 16    | 19    | 28    | 63    | 60    | 81    | 68    | 42    | 49    | 59    | 31    | 542    |
| Missing                       | 8     | -     | 3     | 9     | 13    | 7     | 23    | 8     | 8     | 19    | 9     | 21    | 128    |
| <b>Month End Animal Count</b> | 987   | 972   | 1,027 | 1,362 | 1,556 | 1,596 | 1,644 | 1,545 | 1,459 | 1,448 | 1,300 | 964   | n/a    |
| Fostered                      | 89    | 95    | 158   | 389   | 383   | 333   | 391   | 343   | 254   | 261   | 230   | 81    | 3,007  |
| Spayed/Neutered               | 486   | 502   | 602   | 457   | 618   | 725   | 863   | 687   | 769   | 802   | 818   | 614   | 7,943  |

| DOGS                          |     |     |     |     |     |     |     |     |      |     |     |     |        |
|-------------------------------|-----|-----|-----|-----|-----|-----|-----|-----|------|-----|-----|-----|--------|
|                               | Jan | Feb | Mar | Apr | May | Jun | Jul | Aug | Sept | Oct | Nov | Dec | YTD    |
| Live Release Rate             | 68% | 68% | 66% | 66% | 62% | 59% | 62% | 58% | 57%  | 64% | 67% | 69% | 64%    |
| Intake                        | 787 | 786 | 817 | 758 | 761 | 846 | 901 | 975 | 949  | 941 | 781 | 802 | 10,104 |
| Stray                         | 414 | 421 | 402 | 382 | 357 | 443 | 493 | 520 | 528  | 520 | 426 | 427 | 5,333  |
| Owner Surrendered             | 350 | 339 | 401 | 360 | 381 | 377 | 369 | 418 | 403  | 388 | 317 | 336 | 4,439  |
| Returned Adoption             | 23  | 25  | 13  | 16  | 23  | 26  | 37  | 37  | 17   | 32  | 34  | 25  | 308    |
| Transferred In                | -   | 1   | 1   | -   | -   | -   | 2   | -   | 1    | 1   | 4   | 14  | 24     |
| Live Release                  | 509 | 535 | 554 | 494 | 458 | 502 | 561 | 580 | 534  | 590 | 538 | 560 | 6,415  |
| Adopted                       | 107 | 112 | 127 | 104 | 133 | 120 | 164 | 161 | 122  | 135 | 144 | 133 | 1,562  |
| Returned to Owner             | 53  | 75  | 62  | 80  | 60  | 52  | 83  | 61  | 67   | 71  | 70  | 49  | 783    |
| Transferred to Rescue         | 349 | 348 | 365 | 310 | 265 | 330 | 314 | 358 | 345  | 384 | 324 | 378 | 4,070  |
| Euthanized                    | 242 | 256 | 278 | 260 | 278 | 352 | 342 | 413 | 395  | 326 | 264 | 251 | 3,657  |
| Died/Lost in Care             | 6   | 5   | 3   | 4   | 4   | 3   | 8   | 7   | 5    | 7   | 3   | 4   | 59     |
| Died                          | 4   | 5   | 2   | 2   | 3   | 3   | 8   | 7   | 4    | 4   | 3   | 2   | 47     |
| Missing                       | 2   | -   | 1   | 2   | 1   | -   | -   | -   | 1    | 3   | -   | 2   | 12     |
| <b>Month End Animal Count</b> | 263 | 253 | 235 | 235 | 255 | 248 | 238 | 213 | 229  | 247 | 223 | 210 | n/a    |
| Fostered                      | 27  | 23  | 31  | 31  | 37  | 34  | 30  | 24  | 43   | 47  | 37  | 26  | 390    |
| Spayed/Neutered               | 141 | 154 | 160 | 137 | 156 | 128 | 168 | 167 | 182  | 213 | 201 | 144 | 1,951  |

# Animal Care Report December 2012

| CATS                          |     |     |       |       |       |       |       |       |       |       |       |     |        |
|-------------------------------|-----|-----|-------|-------|-------|-------|-------|-------|-------|-------|-------|-----|--------|
|                               | Jan | Feb | Mar   | Apr   | May   | Jun   | Jul   | Aug   | Sept  | 0ct   | Nov   | Dec | YTD    |
| Live Release Rate             | 82% | 89% | 86%   | 79%   | 54%   | 45%   | 43%   | 48%   | 52%   | 65%   | 71%   | 84% | 62%    |
| Intake                        | 985 | 967 | 1,306 | 1,697 | 1,898 | 2,263 | 2,310 | 2,514 | 2,050 | 1,736 | 1,211 | 935 | 19,872 |
| Stray                         | 603 | 604 | 835   | 1,291 | 1,429 | 1,681 | 1,756 | 1,826 | 1,450 | 1,227 | 827   | 570 | 14,099 |
| Owner Surrendered             | 358 | 339 | 438   | 374   | 440   | 558   | 514   | 636   | 558   | 459   | 341   | 322 | 5,337  |
| <b>Returned Adoption</b>      | 22  | 24  | 30    | 32    | 29    | 24    | 40    | 52    | 42    | 48    | 41    | 42  | 426    |
| Transferred In                | 2   | -   | 3     | -     | -     | -     | -     | -     | -     | 2     | 2     | 1   | 10     |
| Live Release                  | 899 | 858 | 1,060 | 1,043 | 893   | 975   | 965   | 1,193 | 1,069 | 1,126 | 919   | 994 | 11,994 |
| Adopted                       | 267 | 211 | 286   | 227   | 283   | 421   | 484   | 503   | 552   | 548   | 541   | 494 | 4,817  |
| Returned to Owner             | 7   | 6   | 14    | 7     | 16    | 10    | 2     | 14    | 10    | 5     | 17    | 11  | 119    |
| Transferred to Rescue         | 625 | 641 | 760   | 809   | 594   | 544   | 479   | 676   | 507   | 573   | 361   | 489 | 7,058  |
| Euthanized                    | 197 | 105 | 171   | 285   | 769   | 1,191 | 1,285 | 1,273 | 998   | 596   | 368   | 196 | 7,434  |
| Died/Lost in Care             | 28  | 10  | 18    | 24    | 66    | 59    | 91    | 66    | 42    | 49    | 64    | 47  | 564    |
| Died                          | 22  | 10  | 16    | 23    | 57    | 53    | 69    | 58    | 35    | 40    | 55    | 28  | 466    |
| Missing                       | 6   | -   | 2     | 1     | 9     | 6     | 22    | 8     | 7     | 9     | 9     | 19  | 98     |
| <b>Month End Animal Count</b> | 719 | 714 | 772   | 1,116 | 1,289 | 1,329 | 1,298 | 1,280 | 1,222 | 1,188 | 1,048 | 745 | n/a    |
| Fostered                      | 62  | 71  | 127   | 357   | 346   | 298   | 360   | 319   | 209   | 213   | 193   | 53  | 2,608  |
| Spayed/Neutered               | 342 | 343 | 440   | 318   | 461   | 597   | 695   | 520   | 587   | 589   | 617   | 470 | 5,979  |

| SMALL ANIMALS                 |     |     |     |     |     |     |     |     |      |     |     |     |       |
|-------------------------------|-----|-----|-----|-----|-----|-----|-----|-----|------|-----|-----|-----|-------|
| AND WILDLIFE                  | Jan | Feb | Mar | Apr | May | Jun | Jul | Aug | Sept | Oct | Nov | Dec | YTD   |
| Live Release Rate             | 60% | 57% | 63% | 66% | 72% | 71% | 66% | 42% | 74%  | 67% | 68% | 73% | 64%   |
| Intake                        | 75  | 107 | 123 | 163 | 262 | 280 | 323 | 350 | 202  | 182 | 123 | 98  | 2,288 |
| Stray                         | 64  | 86  | 90  | 147 | 240 | 260 | 305 | 304 | 177  | 146 | 105 | 73  | 1,997 |
| Owner Surrendered             | 11  | 20  | 30  | 16  | 22  | 20  | 18  | 46  | 25   | 35  | 18  | 25  | 286   |
| <b>Returned Adoption</b>      | -   | -   | -   | -   | -   | -   | -   | -   | -    | 1   | -   | -   | 1     |
| Transferred In                | -   | 1   | 3   | -   | -   | -   | -   | -   | -    | -   | -   | -   | 4     |
| Live Release                  | 44  | 60  | 67  | 107 | 183 | 190 | 152 | 171 | 180  | 111 | 72  | 85  | 1,422 |
| Adopted                       | 2   | 3   | 8   | 1   | 5   | 5   | 2   | 6   | 2    | 2   | 5   | 9   | 50    |
| Returned to Owner             | -   | 4   | -   | -   | -   | -   | 2   | -   | 2    | -   | 1   | -   | 9     |
| Transferred to Rescue         | 42  | 53  | 59  | 106 | 178 | 185 | 148 | 165 | 176  | 109 | 66  | 76  | 1,363 |
| Euthanized                    | 30  | 46  | 40  | 56  | 71  | 78  | 77  | 234 | 63   | 54  | 34  | 32  | 815   |
| Died/Lost in Care             | -   | 1   | 1   | 9   | 6   | 5   | 5   | 3   | 3    | 12  | 1   | 1   | 47    |
| Died                          | -   | 1   | 1   | 3   | 3   | 4   | 4   | 3   | 3    | 5   | 1   | 1   | 29    |
| Missing                       | -   | -   | -   | 6   | 3   | 1   | 1   | -   | -    | 7   | -   | -   | 18    |
| <b>Month End Animal Count</b> | 5   | 5   | 20  | 11  | 12  | 19  | 108 | 52  | 8    | 13  | 29  | 9   | n/a   |
| Fostered                      | -   | 1   | -   | 1   | -   | 1   | 1   | -   | 2    | 1   | -   | 2   | 9     |
| Spayed/Neutered               | 3   | 5   | 2   | 2   | 1   | -   | -   | -   | -    | -   | -   | -   | 13    |