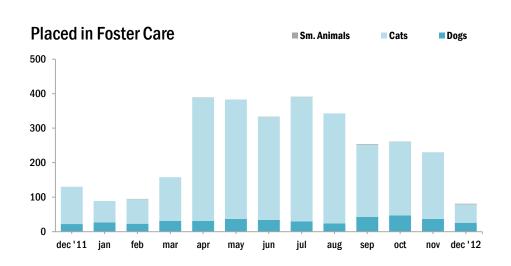

# Animal Care Report December 2012

| ALL ANIMALS                   |       |       |       |       |       |       |       |       |       |       |       |       |        |
|-------------------------------|-------|-------|-------|-------|-------|-------|-------|-------|-------|-------|-------|-------|--------|
|                               | Jan   | Feb   | Mar   | Apr   | May   | Jun   | Jul   | Aug   | Sept  | Oct   | Nov   | Dec   | YTD    |
| Live Release Rate             | 76%   | 78%   | 77%   | 73%   | 58%   | 51%   | 50%   | 50%   | 55%   | 65%   | 70%   | 77%   | 62%    |
| Intake                        | 1,847 | 1,860 | 2,246 | 2,618 | 2,921 | 3,389 | 3,534 | 3,839 | 3,201 | 2,859 | 2,115 | 1,835 | 32,264 |
| Stray                         | 1,081 | 1,111 | 1,327 | 1,820 | 2,026 | 2,384 | 2,554 | 2,650 | 2,155 | 1,893 | 1,358 | 1,070 | 21,429 |
| Owner Surrendered             | 719   | 698   | 869   | 750   | 843   | 955   | 901   | 1,100 | 986   | 882   | 676   | 683   | 10,062 |
| Returned Adoption             | 45    | 49    | 43    | 48    | 52    | 50    | 77    | 89    | 59    | 81    | 75    | 67    | 735    |
| Transferred In                | 2     | 2     | 7     | -     | -     | -     | 2     | -     | 1     | 3     | 6     | 15    | 38     |
| Live Release                  | 1,452 | 1,453 | 1,681 | 1,644 | 1,534 | 1,667 | 1,678 | 1,944 | 1,783 | 1,827 | 1,529 | 1,639 | 19,831 |
| Adopted                       | 376   | 326   | 421   | 332   | 421   | 546   | 650   | 670   | 676   | 685   | 690   | 636   | 6,429  |
| Returned to Owner             | 60    | 85    | 76    | 87    | 76    | 62    | 87    | 75    | 79    | 76    | 88    | 60    | 911    |
| Transferred to Rescue         | 1,016 | 1,042 | 1,184 | 1,225 | 1,037 | 1,059 | 941   | 1,199 | 1,028 | 1,066 | 751   | 943   | 12,491 |
| Euthanized                    | 469   | 407   | 489   | 601   | 1,118 | 1,621 | 1,704 | 1,920 | 1,456 | 976   | 666   | 479   | 11,906 |
| Died/Lost in Care             | 34    | 16    | 22    | 37    | 76    | 67    | 104   | 76    | 50    | 68    | 68    | 52    | 670    |
| Died                          | 26    | 16    | 19    | 28    | 63    | 60    | 81    | 68    | 42    | 49    | 59    | 31    | 542    |
| Missing                       | 8     | -     | 3     | 9     | 13    | 7     | 23    | 8     | 8     | 19    | 9     | 21    | 128    |
| <b>Month End Animal Count</b> | 987   | 972   | 1,027 | 1,362 | 1,556 | 1,596 | 1,644 | 1,545 | 1,459 | 1,448 | 1,300 | 964   | n/a    |
| Fostered                      | 89    | 95    | 158   | 389   | 383   | 333   | 391   | 343   | 254   | 261   | 230   | 81    | 3,007  |
| Spayed/Neutered               | 486   | 502   | 602   | 457   | 618   | 725   | 863   | 687   | 769   | 802   | 818   | 614   | 7,943  |

| DOGS                          |     |     |     |     |     |     |     |     |      |     |     |     |        |
|-------------------------------|-----|-----|-----|-----|-----|-----|-----|-----|------|-----|-----|-----|--------|
|                               | Jan | Feb | Mar | Apr | May | Jun | Jul | Aug | Sept | Oct | Nov | Dec | YTD    |
| Live Release Rate             | 68% | 68% | 66% | 66% | 62% | 59% | 62% | 58% | 57%  | 64% | 67% | 69% | 64%    |
| Intake                        | 787 | 786 | 817 | 758 | 761 | 846 | 901 | 975 | 949  | 941 | 781 | 802 | 10,104 |
| Stray                         | 414 | 421 | 402 | 382 | 357 | 443 | 493 | 520 | 528  | 520 | 426 | 427 | 5,333  |
| Owner Surrendered             | 350 | 339 | 401 | 360 | 381 | 377 | 369 | 418 | 403  | 388 | 317 | 336 | 4,439  |
| Returned Adoption             | 23  | 25  | 13  | 16  | 23  | 26  | 37  | 37  | 17   | 32  | 34  | 25  | 308    |
| Transferred In                | -   | 1   | 1   | -   | -   | -   | 2   | -   | 1    | 1   | 4   | 14  | 24     |
| Live Release                  | 509 | 535 | 554 | 494 | 458 | 502 | 561 | 580 | 534  | 590 | 538 | 560 | 6,415  |
| Adopted                       | 107 | 112 | 127 | 104 | 133 | 120 | 164 | 161 | 122  | 135 | 144 | 133 | 1,562  |
| Returned to Owner             | 53  | 75  | 62  | 80  | 60  | 52  | 83  | 61  | 67   | 71  | 70  | 49  | 783    |
| Transferred to Rescue         | 349 | 348 | 365 | 310 | 265 | 330 | 314 | 358 | 345  | 384 | 324 | 378 | 4,070  |
| Euthanized                    | 242 | 256 | 278 | 260 | 278 | 352 | 342 | 413 | 395  | 326 | 264 | 251 | 3,657  |
| Died/Lost in Care             | 6   | 5   | 3   | 4   | 4   | 3   | 8   | 7   | 5    | 7   | 3   | 4   | 59     |
| Died                          | 4   | 5   | 2   | 2   | 3   | 3   | 8   | 7   | 4    | 4   | 3   | 2   | 47     |
| Missing                       | 2   | -   | 1   | 2   | 1   | -   | -   | -   | 1    | 3   | -   | 2   | 12     |
| <b>Month End Animal Count</b> | 263 | 253 | 235 | 235 | 255 | 248 | 238 | 213 | 229  | 247 | 223 | 210 | n/a    |
| Fostered                      | 27  | 23  | 31  | 31  | 37  | 34  | 30  | 24  | 43   | 47  | 37  | 26  | 390    |
| Spayed/Neutered               | 141 | 154 | 160 | 137 | 156 | 128 | 168 | 167 | 182  | 213 | 201 | 144 | 1,951  |

# Animal Care Report December 2012

| CATS                          |     |     |       |       |       |       |       |       |       |       |       |     |        |
|-------------------------------|-----|-----|-------|-------|-------|-------|-------|-------|-------|-------|-------|-----|--------|
|                               | Jan | Feb | Mar   | Apr   | May   | Jun   | Jul   | Aug   | Sept  | 0ct   | Nov   | Dec | YTD    |
| Live Release Rate             | 82% | 89% | 86%   | 79%   | 54%   | 45%   | 43%   | 48%   | 52%   | 65%   | 71%   | 84% | 62%    |
| Intake                        | 985 | 967 | 1,306 | 1,697 | 1,898 | 2,263 | 2,310 | 2,514 | 2,050 | 1,736 | 1,211 | 935 | 19,872 |
| Stray                         | 603 | 604 | 835   | 1,291 | 1,429 | 1,681 | 1,756 | 1,826 | 1,450 | 1,227 | 827   | 570 | 14,099 |
| Owner Surrendered             | 358 | 339 | 438   | 374   | 440   | 558   | 514   | 636   | 558   | 459   | 341   | 322 | 5,337  |
| <b>Returned Adoption</b>      | 22  | 24  | 30    | 32    | 29    | 24    | 40    | 52    | 42    | 48    | 41    | 42  | 426    |
| Transferred In                | 2   | -   | 3     | -     | -     | -     | -     | -     | -     | 2     | 2     | 1   | 10     |
| Live Release                  | 899 | 858 | 1,060 | 1,043 | 893   | 975   | 965   | 1,193 | 1,069 | 1,126 | 919   | 994 | 11,994 |
| Adopted                       | 267 | 211 | 286   | 227   | 283   | 421   | 484   | 503   | 552   | 548   | 541   | 494 | 4,817  |
| Returned to Owner             | 7   | 6   | 14    | 7     | 16    | 10    | 2     | 14    | 10    | 5     | 17    | 11  | 119    |
| Transferred to Rescue         | 625 | 641 | 760   | 809   | 594   | 544   | 479   | 676   | 507   | 573   | 361   | 489 | 7,058  |
| Euthanized                    | 197 | 105 | 171   | 285   | 769   | 1,191 | 1,285 | 1,273 | 998   | 596   | 368   | 196 | 7,434  |
| Died/Lost in Care             | 28  | 10  | 18    | 24    | 66    | 59    | 91    | 66    | 42    | 49    | 64    | 47  | 564    |
| Died                          | 22  | 10  | 16    | 23    | 57    | 53    | 69    | 58    | 35    | 40    | 55    | 28  | 466    |
| Missing                       | 6   | -   | 2     | 1     | 9     | 6     | 22    | 8     | 7     | 9     | 9     | 19  | 98     |
| <b>Month End Animal Count</b> | 719 | 714 | 772   | 1,116 | 1,289 | 1,329 | 1,298 | 1,280 | 1,222 | 1,188 | 1,048 | 745 | n/a    |
| Fostered                      | 62  | 71  | 127   | 357   | 346   | 298   | 360   | 319   | 209   | 213   | 193   | 53  | 2,608  |
| Spayed/Neutered               | 342 | 343 | 440   | 318   | 461   | 597   | 695   | 520   | 587   | 589   | 617   | 470 | 5,979  |

| SMALL ANIMALS                 |     |     |     |     |     |     |     |     |      |     |     |     |       |
|-------------------------------|-----|-----|-----|-----|-----|-----|-----|-----|------|-----|-----|-----|-------|
| AND WILDLIFE                  | Jan | Feb | Mar | Apr | May | Jun | Jul | Aug | Sept | Oct | Nov | Dec | YTD   |
| Live Release Rate             | 60% | 57% | 63% | 66% | 72% | 71% | 66% | 42% | 74%  | 67% | 68% | 73% | 64%   |
| Intake                        | 75  | 107 | 123 | 163 | 262 | 280 | 323 | 350 | 202  | 182 | 123 | 98  | 2,288 |
| Stray                         | 64  | 86  | 90  | 147 | 240 | 260 | 305 | 304 | 177  | 146 | 105 | 73  | 1,997 |
| Owner Surrendered             | 11  | 20  | 30  | 16  | 22  | 20  | 18  | 46  | 25   | 35  | 18  | 25  | 286   |
| <b>Returned Adoption</b>      | -   | -   | -   | -   | -   | -   | -   | -   | -    | 1   | -   | -   | 1     |
| Transferred In                | -   | 1   | 3   | -   | -   | -   | -   | -   | -    | -   | -   | -   | 4     |
| Live Release                  | 44  | 60  | 67  | 107 | 183 | 190 | 152 | 171 | 180  | 111 | 72  | 85  | 1,422 |
| Adopted                       | 2   | 3   | 8   | 1   | 5   | 5   | 2   | 6   | 2    | 2   | 5   | 9   | 50    |
| Returned to Owner             | -   | 4   | -   | -   | -   | -   | 2   | -   | 2    | -   | 1   | -   | 9     |
| Transferred to Rescue         | 42  | 53  | 59  | 106 | 178 | 185 | 148 | 165 | 176  | 109 | 66  | 76  | 1,363 |
| Euthanized                    | 30  | 46  | 40  | 56  | 71  | 78  | 77  | 234 | 63   | 54  | 34  | 32  | 815   |
| Died/Lost in Care             | -   | 1   | 1   | 9   | 6   | 5   | 5   | 3   | 3    | 12  | 1   | 1   | 47    |
| Died                          | -   | 1   | 1   | 3   | 3   | 4   | 4   | 3   | 3    | 5   | 1   | 1   | 29    |
| Missing                       | -   | -   | -   | 6   | 3   | 1   | 1   | -   | -    | 7   | -   | -   | 18    |
| <b>Month End Animal Count</b> | 5   | 5   | 20  | 11  | 12  | 19  | 108 | 52  | 8    | 13  | 29  | 9   | n/a   |
| Fostered                      | -   | 1   | -   | 1   | -   | 1   | 1   | -   | 2    | 1   | -   | 2   | 9     |
| Spayed/Neutered               | 3   | 5   | 2   | 2   | 1   | -   | -   | -   | -    | -   | -   | -   | 13    |

### Animal Care Report December 2012

The Foster Care Program is one of the many life saving arms of ACCT Philly. The primary reason for foster care is to provide a temporary home for a potentially adoptable animal whose current condition is not manageable in a shelter setting and to alleviate overcrowding. ACCT Philly receives more animals than there is space, and so moving animals into foster homes not only saves them, but also ensures that newly arriving animals have cage space.