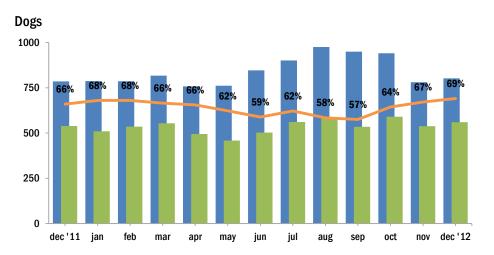

| DOGS                          |     |     |     |     |     |     |     |     |      |     |     |     |        |
|-------------------------------|-----|-----|-----|-----|-----|-----|-----|-----|------|-----|-----|-----|--------|
|                               | Jan | Feb | Mar | Apr | May | Jun | Jul | Aug | Sept | Oct | Nov | Dec | YTD    |
| Live Release Rate             | 68% | 68% | 66% | 66% | 62% | 59% | 62% | 58% | 57%  | 64% | 67% | 69% | 64%    |
| Intake                        | 787 | 786 | 817 | 758 | 761 | 846 | 901 | 975 | 949  | 941 | 781 | 802 | 10,104 |
| Stray                         | 414 | 421 | 402 | 382 | 357 | 443 | 493 | 520 | 528  | 520 | 426 | 427 | 5,333  |
| Owner Surrendered             | 350 | 339 | 401 | 360 | 381 | 377 | 369 | 418 | 403  | 388 | 317 | 336 | 4,439  |
| Returned Adoption             | 23  | 25  | 13  | 16  | 23  | 26  | 37  | 37  | 17   | 32  | 34  | 25  | 308    |
| Transferred In                | -   | 1   | 1   | -   | -   | -   | 2   | -   | 1    | 1   | 4   | 14  | 24     |
| Live Release                  | 509 | 535 | 554 | 494 | 458 | 502 | 561 | 580 | 534  | 590 | 538 | 560 | 6,415  |
| Adopted                       | 107 | 112 | 127 | 104 | 133 | 120 | 164 | 161 | 122  | 135 | 144 | 133 | 1,562  |
| Returned to Owner             | 53  | 75  | 62  | 80  | 60  | 52  | 83  | 61  | 67   | 71  | 70  | 49  | 783    |
| Transferred to Rescue         | 349 | 348 | 365 | 310 | 265 | 330 | 314 | 358 | 345  | 384 | 324 | 378 | 4,070  |
| Euthanized                    | 242 | 256 | 278 | 260 | 278 | 352 | 342 | 413 | 395  | 326 | 264 | 251 | 3,657  |
| Died/Lost in Care             | 6   | 5   | 3   | 4   | 4   | 3   | 8   | 7   | 5    | 7   | 3   | 4   | 59     |
| Died                          | 4   | 5   | 2   | 2   | 3   | 3   | 8   | 7   | 4    | 4   | 3   | 2   | 47     |
| Missing                       | 2   | -   | 1   | 2   | 1   | -   | -   | -   | 1    | 3   | -   | 2   | 12     |
| <b>Month End Animal Count</b> | 263 | 253 | 235 | 235 | 255 | 248 | 238 | 213 | 229  | 247 | 223 | 210 | n/a    |
| Fostered                      | 27  | 23  | 31  | 31  | 37  | 34  | 30  | 24  | 43   | 47  | 37  | 26  | 390    |
| Spayed/Neutered               | 141 | 154 | 160 | 137 | 156 | 128 | 168 | 167 | 182  | 213 | 201 | 144 | 1,951  |

Live Release Rate = Live Release / (Live Release + Euthanized) \* 100%; see <u>asilomaraccords.org</u> for further information. The Live Release Rate does not include animals that died or were lost in care, or animals that were dead on arrival.