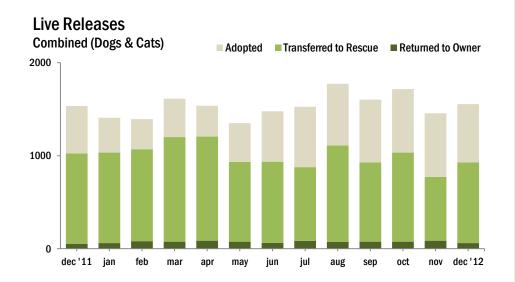

# Animal Care Report December 2012

| ALL ANIMALS                   |       |       |       |       |       |       |       |       |       |       |       |       |        |
|-------------------------------|-------|-------|-------|-------|-------|-------|-------|-------|-------|-------|-------|-------|--------|
|                               | Jan   | Feb   | Mar   | Apr   | May   | Jun   | Jul   | Aug   | Sept  | Oct   | Nov   | Dec   | YTD    |
| Live Release Rate             | 76%   | 78%   | 77%   | 73%   | 58%   | 51%   | 50%   | 50%   | 55%   | 65%   | 70%   | 77%   | 62%    |
| Intake                        | 1,847 | 1,860 | 2,246 | 2,618 | 2,921 | 3,389 | 3,534 | 3,839 | 3,201 | 2,859 | 2,115 | 1,835 | 32,264 |
| Stray                         | 1,081 | 1,111 | 1,327 | 1,820 | 2,026 | 2,384 | 2,554 | 2,650 | 2,155 | 1,893 | 1,358 | 1,070 | 21,429 |
| Owner Surrendered             | 719   | 698   | 869   | 750   | 843   | 955   | 901   | 1,100 | 986   | 882   | 676   | 683   | 10,062 |
| Returned Adoption             | 45    | 49    | 43    | 48    | 52    | 50    | 77    | 89    | 59    | 81    | 75    | 67    | 735    |
| Transferred In                | 2     | 2     | 7     | -     | -     | -     | 2     | -     | 1     | 3     | 6     | 15    | 38     |
| Live Release                  | 1,452 | 1,453 | 1,681 | 1,644 | 1,534 | 1,667 | 1,678 | 1,944 | 1,783 | 1,827 | 1,529 | 1,639 | 19,831 |
| Adopted                       | 376   | 326   | 421   | 332   | 421   | 546   | 650   | 670   | 676   | 685   | 690   | 636   | 6,429  |
| Returned to Owner             | 60    | 85    | 76    | 87    | 76    | 62    | 87    | 75    | 79    | 76    | 88    | 60    | 911    |
| Transferred to Rescue         | 1,016 | 1,042 | 1,184 | 1,225 | 1,037 | 1,059 | 941   | 1,199 | 1,028 | 1,066 | 751   | 943   | 12,491 |
| Euthanized                    | 469   | 407   | 489   | 601   | 1,118 | 1,621 | 1,704 | 1,920 | 1,456 | 976   | 666   | 479   | 11,906 |
| Died/Lost in Care             | 34    | 16    | 22    | 37    | 76    | 67    | 104   | 76    | 50    | 68    | 68    | 52    | 670    |
| Died                          | 26    | 16    | 19    | 28    | 63    | 60    | 81    | 68    | 42    | 49    | 59    | 31    | 542    |
| Missing                       | 8     | -     | 3     | 9     | 13    | 7     | 23    | 8     | 8     | 19    | 9     | 21    | 128    |
| <b>Month End Animal Count</b> | 987   | 972   | 1,027 | 1,362 | 1,556 | 1,596 | 1,644 | 1,545 | 1,459 | 1,448 | 1,300 | 964   | n/a    |
| Fostered                      | 89    | 95    | 158   | 389   | 383   | 333   | 391   | 343   | 254   | 261   | 230   | 81    | 3,007  |
| Spayed/Neutered               | 486   | 502   | 602   | 457   | 618   | 725   | 863   | 687   | 769   | 802   | 818   | 614   | 7,943  |

| DOGS                          |     |     |     |     |     |     |     |     |      |     |     |     |        |
|-------------------------------|-----|-----|-----|-----|-----|-----|-----|-----|------|-----|-----|-----|--------|
|                               | Jan | Feb | Mar | Apr | May | Jun | Jul | Aug | Sept | Oct | Nov | Dec | YTD    |
| Live Release Rate             | 68% | 68% | 66% | 66% | 62% | 59% | 62% | 58% | 57%  | 64% | 67% | 69% | 64%    |
| Intake                        | 787 | 786 | 817 | 758 | 761 | 846 | 901 | 975 | 949  | 941 | 781 | 802 | 10,104 |
| Stray                         | 414 | 421 | 402 | 382 | 357 | 443 | 493 | 520 | 528  | 520 | 426 | 427 | 5,333  |
| Owner Surrendered             | 350 | 339 | 401 | 360 | 381 | 377 | 369 | 418 | 403  | 388 | 317 | 336 | 4,439  |
| Returned Adoption             | 23  | 25  | 13  | 16  | 23  | 26  | 37  | 37  | 17   | 32  | 34  | 25  | 308    |
| Transferred In                | -   | 1   | 1   | -   | -   | -   | 2   | -   | 1    | 1   | 4   | 14  | 24     |
| Live Release                  | 509 | 535 | 554 | 494 | 458 | 502 | 561 | 580 | 534  | 590 | 538 | 560 | 6,415  |
| Adopted                       | 107 | 112 | 127 | 104 | 133 | 120 | 164 | 161 | 122  | 135 | 144 | 133 | 1,562  |
| Returned to Owner             | 53  | 75  | 62  | 80  | 60  | 52  | 83  | 61  | 67   | 71  | 70  | 49  | 783    |
| Transferred to Rescue         | 349 | 348 | 365 | 310 | 265 | 330 | 314 | 358 | 345  | 384 | 324 | 378 | 4,070  |
| Euthanized                    | 242 | 256 | 278 | 260 | 278 | 352 | 342 | 413 | 395  | 326 | 264 | 251 | 3,657  |
| Died/Lost in Care             | 6   | 5   | 3   | 4   | 4   | 3   | 8   | 7   | 5    | 7   | 3   | 4   | 59     |
| Died                          | 4   | 5   | 2   | 2   | 3   | 3   | 8   | 7   | 4    | 4   | 3   | 2   | 47     |
| Missing                       | 2   | -   | 1   | 2   | 1   | -   | -   | -   | 1    | 3   | -   | 2   | 12     |
| <b>Month End Animal Count</b> | 263 | 253 | 235 | 235 | 255 | 248 | 238 | 213 | 229  | 247 | 223 | 210 | n/a    |
| Fostered                      | 27  | 23  | 31  | 31  | 37  | 34  | 30  | 24  | 43   | 47  | 37  | 26  | 390    |
| Spayed/Neutered               | 141 | 154 | 160 | 137 | 156 | 128 | 168 | 167 | 182  | 213 | 201 | 144 | 1,951  |

# Animal Care Report December 2012

| CATS                          |     |     |       |       |       |       |       |       |       |       |       |     |        |
|-------------------------------|-----|-----|-------|-------|-------|-------|-------|-------|-------|-------|-------|-----|--------|
|                               | Jan | Feb | Mar   | Apr   | May   | Jun   | Jul   | Aug   | Sept  | 0ct   | Nov   | Dec | YTD    |
| Live Release Rate             | 82% | 89% | 86%   | 79%   | 54%   | 45%   | 43%   | 48%   | 52%   | 65%   | 71%   | 84% | 62%    |
| Intake                        | 985 | 967 | 1,306 | 1,697 | 1,898 | 2,263 | 2,310 | 2,514 | 2,050 | 1,736 | 1,211 | 935 | 19,872 |
| Stray                         | 603 | 604 | 835   | 1,291 | 1,429 | 1,681 | 1,756 | 1,826 | 1,450 | 1,227 | 827   | 570 | 14,099 |
| Owner Surrendered             | 358 | 339 | 438   | 374   | 440   | 558   | 514   | 636   | 558   | 459   | 341   | 322 | 5,337  |
| <b>Returned Adoption</b>      | 22  | 24  | 30    | 32    | 29    | 24    | 40    | 52    | 42    | 48    | 41    | 42  | 426    |
| Transferred In                | 2   | -   | 3     | -     | -     | -     | -     | -     | -     | 2     | 2     | 1   | 10     |
| Live Release                  | 899 | 858 | 1,060 | 1,043 | 893   | 975   | 965   | 1,193 | 1,069 | 1,126 | 919   | 994 | 11,994 |
| Adopted                       | 267 | 211 | 286   | 227   | 283   | 421   | 484   | 503   | 552   | 548   | 541   | 494 | 4,817  |
| Returned to Owner             | 7   | 6   | 14    | 7     | 16    | 10    | 2     | 14    | 10    | 5     | 17    | 11  | 119    |
| Transferred to Rescue         | 625 | 641 | 760   | 809   | 594   | 544   | 479   | 676   | 507   | 573   | 361   | 489 | 7,058  |
| Euthanized                    | 197 | 105 | 171   | 285   | 769   | 1,191 | 1,285 | 1,273 | 998   | 596   | 368   | 196 | 7,434  |
| Died/Lost in Care             | 28  | 10  | 18    | 24    | 66    | 59    | 91    | 66    | 42    | 49    | 64    | 47  | 564    |
| Died                          | 22  | 10  | 16    | 23    | 57    | 53    | 69    | 58    | 35    | 40    | 55    | 28  | 466    |
| Missing                       | 6   | -   | 2     | 1     | 9     | 6     | 22    | 8     | 7     | 9     | 9     | 19  | 98     |
| <b>Month End Animal Count</b> | 719 | 714 | 772   | 1,116 | 1,289 | 1,329 | 1,298 | 1,280 | 1,222 | 1,188 | 1,048 | 745 | n/a    |
| Fostered                      | 62  | 71  | 127   | 357   | 346   | 298   | 360   | 319   | 209   | 213   | 193   | 53  | 2,608  |
| Spayed/Neutered               | 342 | 343 | 440   | 318   | 461   | 597   | 695   | 520   | 587   | 589   | 617   | 470 | 5,979  |

| SMALL ANIMALS                 |     |     |     |     |     |     |     |     |      |     |     |     |       |
|-------------------------------|-----|-----|-----|-----|-----|-----|-----|-----|------|-----|-----|-----|-------|
| AND WILDLIFE                  | Jan | Feb | Mar | Apr | May | Jun | Jul | Aug | Sept | Oct | Nov | Dec | YTD   |
| Live Release Rate             | 60% | 57% | 63% | 66% | 72% | 71% | 66% | 42% | 74%  | 67% | 68% | 73% | 64%   |
| Intake                        | 75  | 107 | 123 | 163 | 262 | 280 | 323 | 350 | 202  | 182 | 123 | 98  | 2,288 |
| Stray                         | 64  | 86  | 90  | 147 | 240 | 260 | 305 | 304 | 177  | 146 | 105 | 73  | 1,997 |
| Owner Surrendered             | 11  | 20  | 30  | 16  | 22  | 20  | 18  | 46  | 25   | 35  | 18  | 25  | 286   |
| <b>Returned Adoption</b>      | -   | -   | -   | -   | -   | -   | -   | -   | -    | 1   | -   | -   | 1     |
| Transferred In                | -   | 1   | 3   | -   | -   | -   | -   | -   | -    | -   | -   | -   | 4     |
| Live Release                  | 44  | 60  | 67  | 107 | 183 | 190 | 152 | 171 | 180  | 111 | 72  | 85  | 1,422 |
| Adopted                       | 2   | 3   | 8   | 1   | 5   | 5   | 2   | 6   | 2    | 2   | 5   | 9   | 50    |
| Returned to Owner             | -   | 4   | -   | -   | -   | -   | 2   | -   | 2    | -   | 1   | -   | 9     |
| Transferred to Rescue         | 42  | 53  | 59  | 106 | 178 | 185 | 148 | 165 | 176  | 109 | 66  | 76  | 1,363 |
| Euthanized                    | 30  | 46  | 40  | 56  | 71  | 78  | 77  | 234 | 63   | 54  | 34  | 32  | 815   |
| Died/Lost in Care             | -   | 1   | 1   | 9   | 6   | 5   | 5   | 3   | 3    | 12  | 1   | 1   | 47    |
| Died                          | -   | 1   | 1   | 3   | 3   | 4   | 4   | 3   | 3    | 5   | 1   | 1   | 29    |
| Missing                       | -   | -   | -   | 6   | 3   | 1   | 1   | -   | -    | 7   | -   | -   | 18    |
| <b>Month End Animal Count</b> | 5   | 5   | 20  | 11  | 12  | 19  | 108 | 52  | 8    | 13  | 29  | 9   | n/a   |
| Fostered                      | -   | 1   | -   | 1   | -   | 1   | 1   | -   | 2    | 1   | -   | 2   | 9     |
| Spayed/Neutered               | 3   | 5   | 2   | 2   | 1   | -   | -   | -   | -    | -   | -   | -   | 13    |