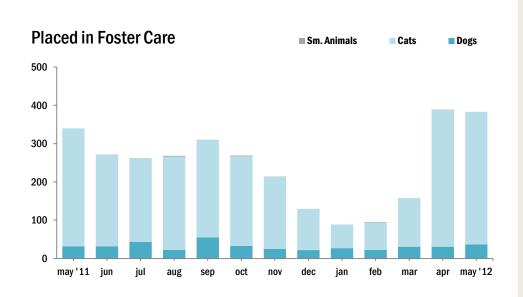

| ALL ANIMALS                   |       |       |       |       |       |     |     |     |      |     |     |     |        |
|-------------------------------|-------|-------|-------|-------|-------|-----|-----|-----|------|-----|-----|-----|--------|
|                               | Jan   | Feb   | Mar   | Apr   | May   | Jun | Jul | Aug | Sept | Oct | Nov | Dec | YTD    |
| Live Release Rate             | 76%   | 78%   | 77%   | 73%   | 58%   |     |     |     |      |     |     |     | 72%    |
| Intake                        | 1,847 | 1,860 | 2,246 | 2,618 | 2,921 |     |     |     |      |     |     |     | 11,492 |
| Stray                         | 1,081 | 1,111 | 1,327 | 1,820 | 2,026 |     |     |     |      |     |     |     | 7,365  |
| Owner Surrendered             | 719   | 698   | 869   | 750   | 843   |     |     |     |      |     |     |     | 3,879  |
| Returned Adoption             | 45    | 49    | 43    | 48    | 52    |     |     |     |      |     |     |     | 237    |
| Transferred In                | 2     | 2     | 7     | -     | -     |     |     |     |      |     |     |     | 11     |
| Live Release                  | 1,452 | 1,453 | 1,681 | 1,644 | 1,534 |     |     |     |      |     |     |     | 7,764  |
| Adopted                       | 376   | 326   | 421   | 332   | 421   |     |     |     |      |     |     |     | 1,876  |
| Returned to Owner             | 60    | 85    | 76    | 87    | 76    |     |     |     |      |     |     |     | 384    |
| Transferred to Rescue         | 1,016 | 1,042 | 1,184 | 1,225 | 1,037 |     |     |     |      |     |     |     | 5,504  |
| Euthanized                    | 469   | 407   | 489   | 601   | 1,118 |     |     |     |      |     |     |     | 3,084  |
| Died/Lost in Care             | 34    | 16    | 22    | 37    | 76    |     |     |     |      |     |     |     | 185    |
| Died                          | 26    | 16    | 19    | 28    | 63    |     |     |     |      |     |     |     | 152    |
| Missing                       | 8     | -     | 3     | 9     | 13    |     |     |     |      |     |     |     | 33     |
| <b>Month End Animal Count</b> | 987   | 972   | 1,027 | 1,362 | 1,556 |     |     |     |      |     |     |     | n/a    |
| Fostered                      | 89    | 95    | 158   | 389   | 383   |     |     |     |      |     |     |     | 1,114  |
| Spayed/Neutered               | 486   | 502   | 602   | 457   | 618   |     |     |     |      |     |     |     | 2,665  |

| DOGS                          |     |     |     |     |     |     |     |     |      |     |     |     |       |
|-------------------------------|-----|-----|-----|-----|-----|-----|-----|-----|------|-----|-----|-----|-------|
|                               | Jan | Feb | Mar | Apr | May | Jun | Jul | Aug | Sept | Oct | Nov | Dec | YTD   |
| Live Release Rate             | 68% | 68% | 66% | 66% | 62% |     |     |     |      |     |     |     | 66%   |
| Intake                        | 787 | 786 | 817 | 758 | 761 |     |     |     |      |     |     |     | 3,909 |
| Stray                         | 414 | 421 | 402 | 382 | 357 |     |     |     |      |     |     |     | 1,976 |
| Owner Surrendered             | 350 | 339 | 401 | 360 | 381 |     |     |     |      |     |     |     | 1,831 |
| Returned Adoption             | 23  | 25  | 13  | 16  | 23  |     |     |     |      |     |     |     | 100   |
| Transferred In                | -   | 1   | 1   | -   | -   |     |     |     |      |     |     |     | 2     |
| Live Release                  | 509 | 535 | 554 | 494 | 458 |     |     |     |      |     |     |     | 2,550 |
| Adopted                       | 107 | 112 | 127 | 104 | 133 |     |     |     |      |     |     |     | 583   |
| Returned to Owner             | 53  | 75  | 62  | 80  | 60  |     |     |     |      |     |     |     | 330   |
| Transferred to Rescue         | 349 | 348 | 365 | 310 | 265 |     |     |     |      |     |     |     | 1,637 |
| Euthanized                    | 242 | 256 | 278 | 260 | 278 |     |     |     |      |     |     |     | 1,314 |
| Died/Lost in Care             | 6   | 5   | 3   | 4   | 4   |     |     |     |      |     |     |     | 22    |
| Died                          | 4   | 5   | 2   | 2   | 3   |     |     |     |      |     |     |     | 16    |
| Missing                       | 2   | -   | 1   | 2   | 1   |     |     |     |      |     |     |     | 6     |
| <b>Month End Animal Count</b> | 263 | 253 | 235 | 235 | 255 |     |     |     |      |     |     |     | n/a   |
| Fostered                      | 27  | 23  | 31  | 31  | 37  |     |     |     |      |     |     |     | 149   |
| Spayed/Neutered               | 141 | 154 | 160 | 137 | 156 |     |     |     |      |     |     |     | 748   |

| CATS                          |     |     |       |       |       |     |     |     |      |     |     |     |       |
|-------------------------------|-----|-----|-------|-------|-------|-----|-----|-----|------|-----|-----|-----|-------|
|                               | Jan | Feb | Mar   | Apr   | May   | Jun | Jul | Aug | Sept | Oct | Nov | Dec | YTD   |
| Live Release Rate             | 82% | 89% | 86%   | 79%   | 54%   |     |     |     |      |     |     |     | 76%   |
| Intake                        | 985 | 967 | 1,306 | 1,697 | 1,898 |     |     |     |      |     |     |     | 6,853 |
| Stray                         | 603 | 604 | 835   | 1,291 | 1,429 |     |     |     |      |     |     |     | 4,762 |
| Owner Surrendered             | 358 | 339 | 438   | 374   | 440   |     |     |     |      |     |     |     | 1,949 |
| <b>Returned Adoption</b>      | 22  | 24  | 30    | 32    | 29    |     |     |     |      |     |     |     | 137   |
| Transferred In                | 2   | -   | 3     | -     | -     |     |     |     |      |     |     |     | 5     |
| Live Release                  | 899 | 858 | 1,060 | 1,043 | 893   |     |     |     |      |     |     |     | 4,753 |
| Adopted                       | 267 | 211 | 286   | 227   | 283   |     |     |     |      |     |     |     | 1,274 |
| Returned to Owner             | 7   | 6   | 14    | 7     | 16    |     |     |     |      |     |     |     | 50    |
| Transferred to Rescue         | 625 | 641 | 760   | 809   | 594   |     |     |     |      |     |     |     | 3,429 |
| Euthanized                    | 197 | 105 | 171   | 285   | 769   |     |     |     |      |     |     |     | 1,527 |
| Died/Lost in Care             | 28  | 10  | 18    | 24    | 66    |     |     |     |      |     |     |     | 146   |
| Died                          | 22  | 10  | 16    | 23    | 57    |     |     |     |      |     |     |     | 128   |
| Missing                       | 6   | -   | 2     | 1     | 9     |     |     |     |      |     |     |     | 18    |
| <b>Month End Animal Count</b> | 719 | 714 | 772   | 1,116 | 1,289 |     |     |     |      |     |     |     | n/a   |
| Fostered                      | 62  | 71  | 127   | 357   | 346   |     |     |     |      |     |     |     | 963   |
| Spayed/Neutered               | 342 | 343 | 440   | 318   | 461   |     |     |     |      |     |     |     | 1,904 |

| SMALL ANIMALS                 |     |     |     |     |     |     |     |     |      |     |     |     |     |
|-------------------------------|-----|-----|-----|-----|-----|-----|-----|-----|------|-----|-----|-----|-----|
| AND WILDLIFE                  | Jan | Feb | Mar | Apr | May | Jun | Jul | Aug | Sept | 0ct | Nov | Dec | YTD |
| Live Release Rate             | 60% | 57% | 63% | 66% | 72% |     |     |     |      |     |     |     | 65% |
| Intake                        | 75  | 107 | 123 | 163 | 262 |     |     |     |      |     |     |     | 730 |
| Stray                         | 64  | 86  | 90  | 147 | 240 |     |     |     |      |     |     |     | 627 |
| Owner Surrendered             | 11  | 20  | 30  | 16  | 22  |     |     |     |      |     |     |     | 99  |
| <b>Returned Adoption</b>      | -   | -   | -   | -   | -   |     |     |     |      |     |     |     | -   |
| Transferred In                | -   | 1   | 3   | -   | -   |     |     |     |      |     |     |     | 4   |
| Live Release                  | 44  | 60  | 67  | 107 | 183 |     |     |     |      |     |     |     | 461 |
| Adopted                       | 2   | 3   | 8   | 1   | 5   |     |     |     |      |     |     |     | 19  |
| Returned to Owner             | -   | 4   | -   | -   | -   |     |     |     |      |     |     |     | 4   |
| Transferred to Rescue         | 42  | 53  | 59  | 106 | 178 |     |     |     |      |     |     |     | 438 |
| Euthanized                    | 30  | 46  | 40  | 56  | 71  |     |     |     |      |     |     |     | 243 |
| Died/Lost in Care             | -   | 1   | 1   | 9   | 6   |     |     |     |      |     |     |     | 17  |
| Died                          | -   | 1   | 1   | 3   | 3   |     |     |     |      |     |     |     | 8   |
| Missing                       | -   | -   | -   | 6   | 3   |     |     |     |      |     |     |     | 9   |
| <b>Month End Animal Count</b> | 5   | 5   | 20  | 11  | 12  |     |     |     |      |     |     |     | n/a |
| Fostered                      | -   | 1   | -   | 1   | -   |     |     |     |      |     |     |     | 2   |
| Spayed/Neutered               | 3   | 5   | 2   | 2   | 1   |     |     |     |      |     |     |     | 13  |

The Live Release Rate does not include animals that died or were lost in care, animals that were dead on arrival, or administrative transfers.

The Foster Care Program is one of the many life saving arms of ACCT Philly. The primary reason for foster care is to provide a temporary home for a potentially adoptable animal whose current condition is not manageable in a shelter setting and to alleviate overcrowding. ACCT Philly receives more animals than there is space, and so moving animals into foster homes not only saves them, but also ensures that newly arriving animals have cage space.