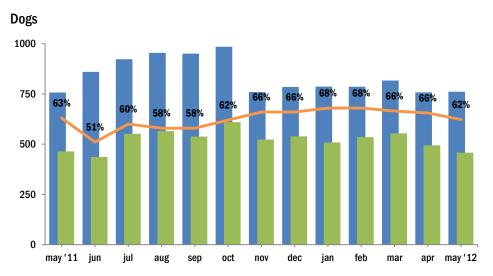

| DOGS                          |     |     |     |     |     |     |     |     |      |     |     |     |       |
|-------------------------------|-----|-----|-----|-----|-----|-----|-----|-----|------|-----|-----|-----|-------|
|                               | Jan | Feb | Mar | Apr | May | Jun | Jul | Aug | Sept | Oct | Nov | Dec | YTD   |
| Live Release Rate             | 68% | 68% | 66% | 66% | 62% |     |     |     |      |     |     |     | 66%   |
| Intake                        | 787 | 786 | 817 | 758 | 761 |     |     |     |      |     |     |     | 3,909 |
| Stray                         | 414 | 421 | 402 | 382 | 357 |     |     |     |      |     |     |     | 1,976 |
| Owner Surrendered             | 350 | 339 | 401 | 360 | 381 |     |     |     |      |     |     |     | 1,831 |
| Returned Adoption             | 23  | 25  | 13  | 16  | 23  |     |     |     |      |     |     |     | 100   |
| Transferred In                | -   | 1   | 1   | -   | -   |     |     |     |      |     |     |     | 2     |
| Live Release                  | 509 | 535 | 554 | 494 | 458 |     |     |     |      |     |     |     | 2,550 |
| Adopted                       | 107 | 112 | 127 | 104 | 133 |     |     |     |      |     |     |     | 583   |
| Returned to Owner             | 53  | 75  | 62  | 80  | 60  |     |     |     |      |     |     |     | 330   |
| Transferred to Rescue         | 349 | 348 | 365 | 310 | 265 |     |     |     |      |     |     |     | 1,637 |
| Euthanized                    | 242 | 256 | 278 | 260 | 278 |     |     |     |      |     |     |     | 1,314 |
| Died/Lost in Care             | 6   | 5   | 3   | 4   | 4   |     |     |     |      |     |     |     | 22    |
| Died                          | 4   | 5   | 2   | 2   | 3   |     |     |     |      |     |     |     | 16    |
| Missing                       | 2   | -   | 1   | 2   | 1   |     |     |     |      |     |     |     | 6     |
| <b>Month End Animal Count</b> | 263 | 253 | 235 | 235 | 255 |     |     |     |      |     |     |     | n/a   |
| Fostered                      | 27  | 23  | 31  | 31  | 37  |     |     |     |      |     |     |     | 149   |
| Spayed/Neutered               | 141 | 154 | 160 | 137 | 156 |     |     |     |      |     |     |     | 748   |

Live Release Rate = Live Release / (Live Release + Euthanized); see <a href="http://www.AsilomarAccords.org">http://www.AsilomarAccords.org</a> for further information. The Live Release Rate does not include animals that died or were lost in care, or animals that were dead on arrival.