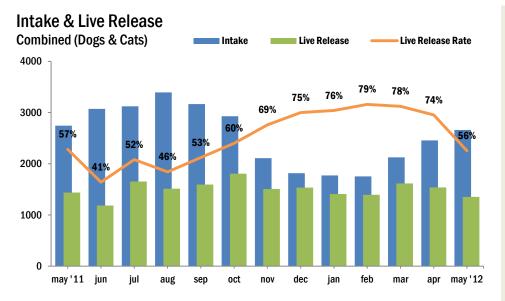

| ALL ANIMALS                   |       |       |       |       |       |     |     |     |      |     |     |     |        |
|-------------------------------|-------|-------|-------|-------|-------|-----|-----|-----|------|-----|-----|-----|--------|
|                               | Jan   | Feb   | Mar   | Apr   | May   | Jun | Jul | Aug | Sept | Oct | Nov | Dec | YTD    |
| Live Release Rate             | 76%   | 78%   | 77%   | 73%   | 58%   |     |     |     |      |     |     |     | 72%    |
| Intake                        | 1,847 | 1,860 | 2,246 | 2,618 | 2,921 |     |     |     |      |     |     |     | 11,492 |
| Stray                         | 1,081 | 1,111 | 1,327 | 1,820 | 2,026 |     |     |     |      |     |     |     | 7,365  |
| Owner Surrendered             | 719   | 698   | 869   | 750   | 843   |     |     |     |      |     |     |     | 3,879  |
| Returned Adoption             | 45    | 49    | 43    | 48    | 52    |     |     |     |      |     |     |     | 237    |
| Transferred In                | 2     | 2     | 7     | -     | -     |     |     |     |      |     |     |     | 11     |
| Live Release                  | 1,452 | 1,453 | 1,681 | 1,644 | 1,534 |     |     |     |      |     |     |     | 7,764  |
| Adopted                       | 376   | 326   | 421   | 332   | 421   |     |     |     |      |     |     |     | 1,876  |
| Returned to Owner             | 60    | 85    | 76    | 87    | 76    |     |     |     |      |     |     |     | 384    |
| Transferred to Rescue         | 1,016 | 1,042 | 1,184 | 1,225 | 1,037 |     |     |     |      |     |     |     | 5,504  |
| Euthanized                    | 469   | 407   | 489   | 601   | 1,118 |     |     |     |      |     |     |     | 3,084  |
| Died/Lost in Care             | 34    | 16    | 22    | 37    | 76    |     |     |     |      |     |     |     | 185    |
| Died                          | 26    | 16    | 19    | 28    | 63    |     |     |     |      |     |     |     | 152    |
| Missing                       | 8     | -     | 3     | 9     | 13    |     |     |     |      |     |     |     | 33     |
| <b>Month End Animal Count</b> | 987   | 972   | 1,027 | 1,362 | 1,556 |     |     |     |      |     |     |     | n/a    |
| Fostered                      | 89    | 95    | 158   | 389   | 383   |     |     |     |      |     |     |     | 1,114  |
| Spayed/Neutered               | 486   | 502   | 602   | 457   | 618   |     |     |     |      |     |     |     | 2,665  |

Live Release Rate = Live Release / (Live Release + Euthanized); see <a href="http://www.AsilomarAccords.org">http://www.AsilomarAccords.org</a> for further information. The Live Release Rate does not include animals that died or were lost in care, or animals that were dead on arrival.