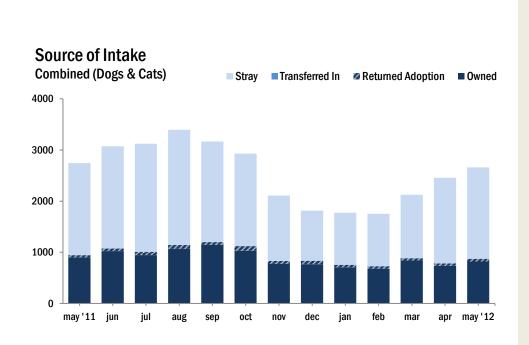

| ALL ANIMALS                   |       |       |       |       |       |     |     |     |      |     |     |     |        |
|-------------------------------|-------|-------|-------|-------|-------|-----|-----|-----|------|-----|-----|-----|--------|
|                               | Jan   | Feb   | Mar   | Apr   | May   | Jun | Jul | Aug | Sept | Oct | Nov | Dec | YTD    |
| Live Release Rate             | 76%   | 78%   | 77%   | 73%   | 58%   |     |     |     |      |     |     |     | 72%    |
| Intake                        | 1,847 | 1,860 | 2,246 | 2,618 | 2,921 |     |     |     |      |     |     |     | 11,492 |
| Stray                         | 1,081 | 1,111 | 1,327 | 1,820 | 2,026 |     |     |     |      |     |     |     | 7,365  |
| Owner Surrendered             | 719   | 698   | 869   | 750   | 843   |     |     |     |      |     |     |     | 3,879  |
| Returned Adoption             | 45    | 49    | 43    | 48    | 52    |     |     |     |      |     |     |     | 237    |
| Transferred In                | 2     | 2     | 7     | -     | -     |     |     |     |      |     |     |     | 11     |
| Live Release                  | 1,452 | 1,453 | 1,681 | 1,644 | 1,534 |     |     |     |      |     |     |     | 7,764  |
| Adopted                       | 376   | 326   | 421   | 332   | 421   |     |     |     |      |     |     |     | 1,876  |
| Returned to Owner             | 60    | 85    | 76    | 87    | 76    |     |     |     |      |     |     |     | 384    |
| Transferred to Rescue         | 1,016 | 1,042 | 1,184 | 1,225 | 1,037 |     |     |     |      |     |     |     | 5,504  |
| Euthanized                    | 469   | 407   | 489   | 601   | 1,118 |     |     |     |      |     |     |     | 3,084  |
| Died/Lost in Care             | 34    | 16    | 22    | 37    | 76    |     |     |     |      |     |     |     | 185    |
| Died                          | 26    | 16    | 19    | 28    | 63    |     |     |     |      |     |     |     | 152    |
| Missing                       | 8     | -     | 3     | 9     | 13    |     |     |     |      |     |     |     | 33     |
| <b>Month End Animal Count</b> | 987   | 972   | 1,027 | 1,362 | 1,556 |     |     |     |      |     |     |     | n/a    |
| Fostered                      | 89    | 95    | 158   | 389   | 383   |     |     |     |      |     |     |     | 1,114  |
| Spayed/Neutered               | 486   | 502   | 602   | 457   | 618   |     |     |     |      |     |     |     | 2,665  |