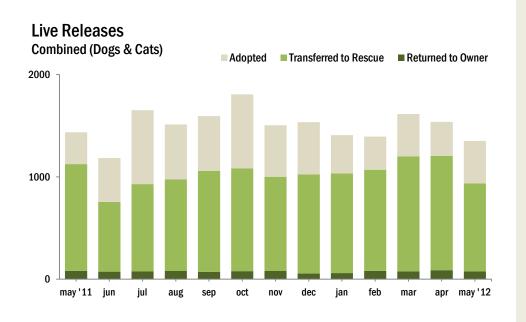

| ALL ANIMALS                   |       |       |       |       |       |     |     |     |      |     |     |     |        |
|-------------------------------|-------|-------|-------|-------|-------|-----|-----|-----|------|-----|-----|-----|--------|
|                               | Jan   | Feb   | Mar   | Apr   | May   | Jun | Jul | Aug | Sept | Oct | Nov | Dec | YTD    |
| Live Release Rate             | 76%   | 78%   | 77%   | 73%   | 58%   |     |     |     |      |     |     |     | 72%    |
| Intake                        | 1,847 | 1,860 | 2,246 | 2,618 | 2,921 |     |     |     |      |     |     |     | 11,492 |
| Stray                         | 1,081 | 1,111 | 1,327 | 1,820 | 2,026 |     |     |     |      |     |     |     | 7,365  |
| Owner Surrendered             | 719   | 698   | 869   | 750   | 843   |     |     |     |      |     |     |     | 3,879  |
| Returned Adoption             | 45    | 49    | 43    | 48    | 52    |     |     |     |      |     |     |     | 237    |
| Transferred In                | 2     | 2     | 7     | -     | -     |     |     |     |      |     |     |     | 11     |
| Live Release                  | 1,452 | 1,453 | 1,681 | 1,644 | 1,534 |     |     |     |      |     |     |     | 7,764  |
| Adopted                       | 376   | 326   | 421   | 332   | 421   |     |     |     |      |     |     |     | 1,876  |
| Returned to Owner             | 60    | 85    | 76    | 87    | 76    |     |     |     |      |     |     |     | 384    |
| Transferred to Rescue         | 1,016 | 1,042 | 1,184 | 1,225 | 1,037 |     |     |     |      |     |     |     | 5,504  |
| Euthanized                    | 469   | 407   | 489   | 601   | 1,118 |     |     |     |      |     |     |     | 3,084  |
| Died/Lost in Care             | 34    | 16    | 22    | 37    | 76    |     |     |     |      |     |     |     | 185    |
| Died                          | 26    | 16    | 19    | 28    | 63    |     |     |     |      |     |     |     | 152    |
| Missing                       | 8     | -     | 3     | 9     | 13    |     |     |     |      |     |     |     | 33     |
| <b>Month End Animal Count</b> | 987   | 972   | 1,027 | 1,362 | 1,556 |     |     |     |      |     |     |     | n/a    |
| Fostered                      | 89    | 95    | 158   | 389   | 383   |     |     |     |      |     |     |     | 1,114  |
| Spayed/Neutered               | 486   | 502   | 602   | 457   | 618   |     |     |     |      |     |     |     | 2,665  |

| DOGS                          |     |     |     |     |     |     |     |     |      |     |     |     |       |
|-------------------------------|-----|-----|-----|-----|-----|-----|-----|-----|------|-----|-----|-----|-------|
|                               | Jan | Feb | Mar | Apr | May | Jun | Jul | Aug | Sept | Oct | Nov | Dec | YTD   |
| Live Release Rate             | 68% | 68% | 66% | 66% | 62% |     |     |     |      |     |     |     | 66%   |
| Intake                        | 787 | 786 | 817 | 758 | 761 |     |     |     |      |     |     |     | 3,909 |
| Stray                         | 414 | 421 | 402 | 382 | 357 |     |     |     |      |     |     |     | 1,976 |
| Owner Surrendered             | 350 | 339 | 401 | 360 | 381 |     |     |     |      |     |     |     | 1,831 |
| Returned Adoption             | 23  | 25  | 13  | 16  | 23  |     |     |     |      |     |     |     | 100   |
| Transferred In                | -   | 1   | 1   | -   | -   |     |     |     |      |     |     |     | 2     |
| Live Release                  | 509 | 535 | 554 | 494 | 458 |     |     |     |      |     |     |     | 2,550 |
| Adopted                       | 107 | 112 | 127 | 104 | 133 |     |     |     |      |     |     |     | 583   |
| Returned to Owner             | 53  | 75  | 62  | 80  | 60  |     |     |     |      |     |     |     | 330   |
| Transferred to Rescue         | 349 | 348 | 365 | 310 | 265 |     |     |     |      |     |     |     | 1,637 |
| Euthanized                    | 242 | 256 | 278 | 260 | 278 |     |     |     |      |     |     |     | 1,314 |
| Died/Lost in Care             | 6   | 5   | 3   | 4   | 4   |     |     |     |      |     |     |     | 22    |
| Died                          | 4   | 5   | 2   | 2   | 3   |     |     |     |      |     |     |     | 16    |
| Missing                       | 2   | -   | 1   | 2   | 1   |     |     |     |      |     |     |     | 6     |
| <b>Month End Animal Count</b> | 263 | 253 | 235 | 235 | 255 |     |     |     |      |     |     |     | n/a   |
| Fostered                      | 27  | 23  | 31  | 31  | 37  |     |     |     |      |     |     |     | 149   |
| Spayed/Neutered               | 141 | 154 | 160 | 137 | 156 |     |     |     |      |     |     |     | 748   |

| CATS                          |     |     |       |       |       |     |     |     |      |     |     |     |       |
|-------------------------------|-----|-----|-------|-------|-------|-----|-----|-----|------|-----|-----|-----|-------|
|                               | Jan | Feb | Mar   | Apr   | May   | Jun | Jul | Aug | Sept | Oct | Nov | Dec | YTD   |
| Live Release Rate             | 82% | 89% | 86%   | 79%   | 54%   |     |     |     |      |     |     |     | 76%   |
| Intake                        | 985 | 967 | 1,306 | 1,697 | 1,898 |     |     |     |      |     |     |     | 6,853 |
| Stray                         | 603 | 604 | 835   | 1,291 | 1,429 |     |     |     |      |     |     |     | 4,762 |
| Owner Surrendered             | 358 | 339 | 438   | 374   | 440   |     |     |     |      |     |     |     | 1,949 |
| <b>Returned Adoption</b>      | 22  | 24  | 30    | 32    | 29    |     |     |     |      |     |     |     | 137   |
| Transferred In                | 2   | -   | 3     | -     | -     |     |     |     |      |     |     |     | 5     |
| Live Release                  | 899 | 858 | 1,060 | 1,043 | 893   |     |     |     |      |     |     |     | 4,753 |
| Adopted                       | 267 | 211 | 286   | 227   | 283   |     |     |     |      |     |     |     | 1,274 |
| Returned to Owner             | 7   | 6   | 14    | 7     | 16    |     |     |     |      |     |     |     | 50    |
| Transferred to Rescue         | 625 | 641 | 760   | 809   | 594   |     |     |     |      |     |     |     | 3,429 |
| Euthanized                    | 197 | 105 | 171   | 285   | 769   |     |     |     |      |     |     |     | 1,527 |
| Died/Lost in Care             | 28  | 10  | 18    | 24    | 66    |     |     |     |      |     |     |     | 146   |
| Died                          | 22  | 10  | 16    | 23    | 57    |     |     |     |      |     |     |     | 128   |
| Missing                       | 6   | -   | 2     | 1     | 9     |     |     |     |      |     |     |     | 18    |
| <b>Month End Animal Count</b> | 719 | 714 | 772   | 1,116 | 1,289 |     |     |     |      |     |     |     | n/a   |
| Fostered                      | 62  | 71  | 127   | 357   | 346   |     |     |     |      |     |     |     | 963   |
| Spayed/Neutered               | 342 | 343 | 440   | 318   | 461   |     |     |     |      |     |     |     | 1,904 |

| SMALL ANIMALS                 |     |     |     |     |     |     |     |     |      |     |     |     |     |
|-------------------------------|-----|-----|-----|-----|-----|-----|-----|-----|------|-----|-----|-----|-----|
| AND WILDLIFE                  | Jan | Feb | Mar | Apr | May | Jun | Jul | Aug | Sept | 0ct | Nov | Dec | YTD |
| Live Release Rate             | 60% | 57% | 63% | 66% | 72% |     |     |     |      |     |     |     | 65% |
| Intake                        | 75  | 107 | 123 | 163 | 262 |     |     |     |      |     |     |     | 730 |
| Stray                         | 64  | 86  | 90  | 147 | 240 |     |     |     |      |     |     |     | 627 |
| Owner Surrendered             | 11  | 20  | 30  | 16  | 22  |     |     |     |      |     |     |     | 99  |
| <b>Returned Adoption</b>      | -   | -   | -   | -   | -   |     |     |     |      |     |     |     | -   |
| Transferred In                | -   | 1   | 3   | -   | -   |     |     |     |      |     |     |     | 4   |
| Live Release                  | 44  | 60  | 67  | 107 | 183 |     |     |     |      |     |     |     | 461 |
| Adopted                       | 2   | 3   | 8   | 1   | 5   |     |     |     |      |     |     |     | 19  |
| Returned to Owner             | -   | 4   | -   | -   | -   |     |     |     |      |     |     |     | 4   |
| Transferred to Rescue         | 42  | 53  | 59  | 106 | 178 |     |     |     |      |     |     |     | 438 |
| Euthanized                    | 30  | 46  | 40  | 56  | 71  |     |     |     |      |     |     |     | 243 |
| Died/Lost in Care             | -   | 1   | 1   | 9   | 6   |     |     |     |      |     |     |     | 17  |
| Died                          | -   | 1   | 1   | 3   | 3   |     |     |     |      |     |     |     | 8   |
| Missing                       | -   | -   | -   | 6   | 3   |     |     |     |      |     |     |     | 9   |
| <b>Month End Animal Count</b> | 5   | 5   | 20  | 11  | 12  |     |     |     |      |     |     |     | n/a |
| Fostered                      | -   | 1   | -   | 1   | -   |     |     |     |      |     |     |     | 2   |
| Spayed/Neutered               | 3   | 5   | 2   | 2   | 1   |     |     |     |      |     |     |     | 13  |