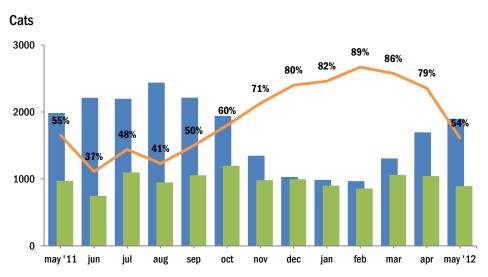

| CATS                          |     |     |       |       |       |     |     |     |      |     |     |     |       |
|-------------------------------|-----|-----|-------|-------|-------|-----|-----|-----|------|-----|-----|-----|-------|
|                               | Jan | Feb | Mar   | Apr   | May   | Jun | Jul | Aug | Sept | Oct | Nov | Dec | YTD   |
| Live Release Rate             | 82% | 89% | 86%   | 79%   | 54%   |     |     |     |      |     |     |     | 76%   |
| Intake                        | 985 | 967 | 1,306 | 1,697 | 1,898 |     |     |     |      |     |     |     | 6,853 |
| Stray                         | 603 | 604 | 835   | 1,291 | 1,429 |     |     |     |      |     |     |     | 4,762 |
| Owner Surrendered             | 358 | 339 | 438   | 374   | 440   |     |     |     |      |     |     |     | 1,949 |
| <b>Returned Adoption</b>      | 22  | 24  | 30    | 32    | 29    |     |     |     |      |     |     |     | 137   |
| Transferred In                | 2   | -   | 3     | -     | -     |     |     |     |      |     |     |     | 5     |
| Live Release                  | 899 | 858 | 1,060 | 1,043 | 893   |     |     |     |      |     |     |     | 4,753 |
| Adopted                       | 267 | 211 | 286   | 227   | 283   |     |     |     |      |     |     |     | 1,274 |
| Returned to Owner             | 7   | 6   | 14    | 7     | 16    |     |     |     |      |     |     |     | 50    |
| Transferred to Rescue         | 625 | 641 | 760   | 809   | 594   |     |     |     |      |     |     |     | 3,429 |
| Euthanized                    | 197 | 105 | 171   | 285   | 769   |     |     |     |      |     |     |     | 1,527 |
| Died/Lost in Care             | 28  | 10  | 18    | 24    | 66    |     |     |     |      |     |     |     | 146   |
| Died                          | 22  | 10  | 16    | 23    | 57    |     |     |     |      |     |     |     | 128   |
| Missing                       | 6   | -   | 2     | 1     | 9     |     |     |     |      |     |     |     | 18    |
| <b>Month End Animal Count</b> | 719 | 714 | 772   | 1,116 | 1,289 |     |     |     |      |     |     |     | n/a   |
| Fostered                      | 62  | 71  | 127   | 357   | 346   |     |     |     |      |     |     |     | 963   |
| Spayed/Neutered               | 342 | 343 | 440   | 318   | 461   |     |     |     |      |     |     |     | 1,904 |

Live Release Rate = Live Release / (Live Release + Euthanized); see <a href="http://www.AsilomarAccords.org">http://www.AsilomarAccords.org</a> for further information. The Live Release Rate does not include animals that died or were lost in care, or animals that were dead on arrival.