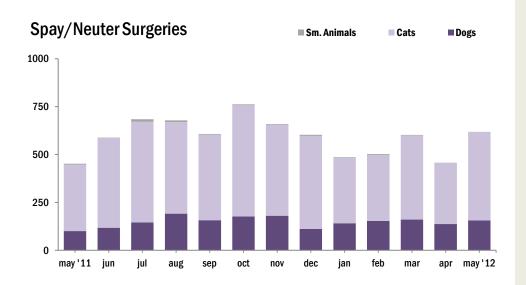

| ALL ANIMALS                   |       |       |       |       |       |     |     |     |      |     |     |     |        |
|-------------------------------|-------|-------|-------|-------|-------|-----|-----|-----|------|-----|-----|-----|--------|
|                               | Jan   | Feb   | Mar   | Apr   | May   | Jun | Jul | Aug | Sept | Oct | Nov | Dec | YTD    |
| Live Release Rate             | 76%   | 78%   | 77%   | 73%   | 58%   |     |     |     |      |     |     |     | 72%    |
| Intake                        | 1,847 | 1,860 | 2,246 | 2,618 | 2,921 |     |     |     |      |     |     |     | 11,492 |
| Stray                         | 1,081 | 1,111 | 1,327 | 1,820 | 2,026 |     |     |     |      |     |     |     | 7,365  |
| Owner Surrendered             | 719   | 698   | 869   | 750   | 843   |     |     |     |      |     |     |     | 3,879  |
| Returned Adoption             | 45    | 49    | 43    | 48    | 52    |     |     |     |      |     |     |     | 237    |
| Transferred In                | 2     | 2     | 7     | -     | -     |     |     |     |      |     |     |     | 11     |
| Live Release                  | 1,452 | 1,453 | 1,681 | 1,644 | 1,534 |     |     |     |      |     |     |     | 7,764  |
| Adopted                       | 376   | 326   | 421   | 332   | 421   |     |     |     |      |     |     |     | 1,876  |
| Returned to Owner             | 60    | 85    | 76    | 87    | 76    |     |     |     |      |     |     |     | 384    |
| Transferred to Rescue         | 1,016 | 1,042 | 1,184 | 1,225 | 1,037 |     |     |     |      |     |     |     | 5,504  |
| Euthanized                    | 469   | 407   | 489   | 601   | 1,118 |     |     |     |      |     |     |     | 3,084  |
| Died/Lost in Care             | 34    | 16    | 22    | 37    | 76    |     |     |     |      |     |     |     | 185    |
| Died                          | 26    | 16    | 19    | 28    | 63    |     |     |     |      |     |     |     | 152    |
| Missing                       | 8     | -     | 3     | 9     | 13    |     |     |     |      |     |     |     | 33     |
| <b>Month End Animal Count</b> | 987   | 972   | 1,027 | 1,362 | 1,556 |     |     |     |      |     |     |     | n/a    |
| Fostered                      | 89    | 95    | 158   | 389   | 383   |     |     |     |      |     |     |     | 1,114  |
| Spayed/Neutered               | 486   | 502   | 602   | 457   | 618   |     |     |     |      |     |     |     | 2,665  |

| DOGS                          |     |     |     |     |     |     |     |     |      |     |     |     |       |
|-------------------------------|-----|-----|-----|-----|-----|-----|-----|-----|------|-----|-----|-----|-------|
|                               | Jan | Feb | Mar | Apr | May | Jun | Jul | Aug | Sept | Oct | Nov | Dec | YTD   |
| Live Release Rate             | 68% | 68% | 66% | 66% | 62% |     |     |     |      |     |     |     | 66%   |
| Intake                        | 787 | 786 | 817 | 758 | 761 |     |     |     |      |     |     |     | 3,909 |
| Stray                         | 414 | 421 | 402 | 382 | 357 |     |     |     |      |     |     |     | 1,976 |
| Owner Surrendered             | 350 | 339 | 401 | 360 | 381 |     |     |     |      |     |     |     | 1,831 |
| Returned Adoption             | 23  | 25  | 13  | 16  | 23  |     |     |     |      |     |     |     | 100   |
| Transferred In                | -   | 1   | 1   | -   | -   |     |     |     |      |     |     |     | 2     |
| Live Release                  | 509 | 535 | 554 | 494 | 458 |     |     |     |      |     |     |     | 2,550 |
| Adopted                       | 107 | 112 | 127 | 104 | 133 |     |     |     |      |     |     |     | 583   |
| Returned to Owner             | 53  | 75  | 62  | 80  | 60  |     |     |     |      |     |     |     | 330   |
| Transferred to Rescue         | 349 | 348 | 365 | 310 | 265 |     |     |     |      |     |     |     | 1,637 |
| Euthanized                    | 242 | 256 | 278 | 260 | 278 |     |     |     |      |     |     |     | 1,314 |
| Died/Lost in Care             | 6   | 5   | 3   | 4   | 4   |     |     |     |      |     |     |     | 22    |
| Died                          | 4   | 5   | 2   | 2   | 3   |     |     |     |      |     |     |     | 16    |
| Missing                       | 2   | -   | 1   | 2   | 1   |     |     |     |      |     |     |     | 6     |
| <b>Month End Animal Count</b> | 263 | 253 | 235 | 235 | 255 |     |     |     |      |     |     |     | n/a   |
| Fostered                      | 27  | 23  | 31  | 31  | 37  |     |     |     |      |     |     |     | 149   |
| Spayed/Neutered               | 141 | 154 | 160 | 137 | 156 |     |     |     |      |     |     |     | 748   |

| CATS                          |     |     |       |       |       |     |     |     |      |     |     |     |       |
|-------------------------------|-----|-----|-------|-------|-------|-----|-----|-----|------|-----|-----|-----|-------|
|                               | Jan | Feb | Mar   | Apr   | May   | Jun | Jul | Aug | Sept | Oct | Nov | Dec | YTD   |
| Live Release Rate             | 82% | 89% | 86%   | 79%   | 54%   |     |     |     |      |     |     |     | 76%   |
| Intake                        | 985 | 967 | 1,306 | 1,697 | 1,898 |     |     |     |      |     |     |     | 6,853 |
| Stray                         | 603 | 604 | 835   | 1,291 | 1,429 |     |     |     |      |     |     |     | 4,762 |
| Owner Surrendered             | 358 | 339 | 438   | 374   | 440   |     |     |     |      |     |     |     | 1,949 |
| <b>Returned Adoption</b>      | 22  | 24  | 30    | 32    | 29    |     |     |     |      |     |     |     | 137   |
| Transferred In                | 2   | -   | 3     | -     | -     |     |     |     |      |     |     |     | 5     |
| Live Release                  | 899 | 858 | 1,060 | 1,043 | 893   |     |     |     |      |     |     |     | 4,753 |
| Adopted                       | 267 | 211 | 286   | 227   | 283   |     |     |     |      |     |     |     | 1,274 |
| Returned to Owner             | 7   | 6   | 14    | 7     | 16    |     |     |     |      |     |     |     | 50    |
| Transferred to Rescue         | 625 | 641 | 760   | 809   | 594   |     |     |     |      |     |     |     | 3,429 |
| Euthanized                    | 197 | 105 | 171   | 285   | 769   |     |     |     |      |     |     |     | 1,527 |
| Died/Lost in Care             | 28  | 10  | 18    | 24    | 66    |     |     |     |      |     |     |     | 146   |
| Died                          | 22  | 10  | 16    | 23    | 57    |     |     |     |      |     |     |     | 128   |
| Missing                       | 6   | -   | 2     | 1     | 9     |     |     |     |      |     |     |     | 18    |
| <b>Month End Animal Count</b> | 719 | 714 | 772   | 1,116 | 1,289 |     |     |     |      |     |     |     | n/a   |
| Fostered                      | 62  | 71  | 127   | 357   | 346   |     |     |     |      |     |     |     | 963   |
| Spayed/Neutered               | 342 | 343 | 440   | 318   | 461   |     |     |     |      |     |     |     | 1,904 |

| SMALL ANIMALS                 |     |     |     |     |     |     |     |     |      |     |     |     |     |
|-------------------------------|-----|-----|-----|-----|-----|-----|-----|-----|------|-----|-----|-----|-----|
| AND WILDLIFE                  | Jan | Feb | Mar | Apr | May | Jun | Jul | Aug | Sept | 0ct | Nov | Dec | YTD |
| Live Release Rate             | 60% | 57% | 63% | 66% | 72% |     |     |     |      |     |     |     | 65% |
| Intake                        | 75  | 107 | 123 | 163 | 262 |     |     |     |      |     |     |     | 730 |
| Stray                         | 64  | 86  | 90  | 147 | 240 |     |     |     |      |     |     |     | 627 |
| Owner Surrendered             | 11  | 20  | 30  | 16  | 22  |     |     |     |      |     |     |     | 99  |
| <b>Returned Adoption</b>      | -   | -   | -   | -   | -   |     |     |     |      |     |     |     | -   |
| Transferred In                | -   | 1   | 3   | -   | -   |     |     |     |      |     |     |     | 4   |
| Live Release                  | 44  | 60  | 67  | 107 | 183 |     |     |     |      |     |     |     | 461 |
| Adopted                       | 2   | 3   | 8   | 1   | 5   |     |     |     |      |     |     |     | 19  |
| Returned to Owner             | -   | 4   | -   | -   | -   |     |     |     |      |     |     |     | 4   |
| Transferred to Rescue         | 42  | 53  | 59  | 106 | 178 |     |     |     |      |     |     |     | 438 |
| Euthanized                    | 30  | 46  | 40  | 56  | 71  |     |     |     |      |     |     |     | 243 |
| Died/Lost in Care             | -   | 1   | 1   | 9   | 6   |     |     |     |      |     |     |     | 17  |
| Died                          | -   | 1   | 1   | 3   | 3   |     |     |     |      |     |     |     | 8   |
| Missing                       | -   | -   | -   | 6   | 3   |     |     |     |      |     |     |     | 9   |
| <b>Month End Animal Count</b> | 5   | 5   | 20  | 11  | 12  |     |     |     |      |     |     |     | n/a |
| Fostered                      | -   | 1   | -   | 1   | -   |     |     |     |      |     |     |     | 2   |
| Spayed/Neutered               | 3   | 5   | 2   | 2   | 1   |     |     |     |      |     |     |     | 13  |