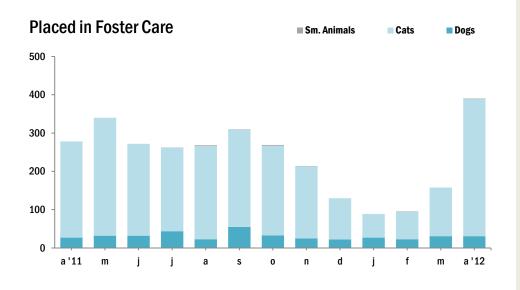

| ALL ANIMALS              | Jan   | Feb   | Mar   | Apr   | May | Jun | Jul | Aug | Sept | Oct | Nov | Dec | YTD   |
|--------------------------|-------|-------|-------|-------|-----|-----|-----|-----|------|-----|-----|-----|-------|
| Live Release Rate *      | 76%   | 78%   | 77%   | 73%   |     |     |     |     |      |     |     |     | 76%   |
| Intake                   | 1,847 | 1,860 | 2,246 | 2,618 |     |     |     |     |      |     |     |     | 8,571 |
| Stray                    | 1,081 | 1,111 | 1,327 | 1,820 |     |     |     |     |      |     |     |     | 5,339 |
| Owner Surrendered        | 719   | 698   | 869   | 750   |     |     |     |     |      |     |     |     | 3,036 |
| <b>Returned Adoption</b> | 45    | 49    | 43    | 48    |     |     |     |     |      |     |     |     | 185   |
| Transferred In           | 2     | 2     | 7     | -     |     |     |     |     |      |     |     |     | 11    |
| Live Release             | 1,452 | 1,453 | 1,681 | 1,644 |     |     |     |     |      |     |     |     | 6,230 |
| Adopted                  | 376   | 326   | 421   | 332   |     |     |     |     |      |     |     |     | 1,455 |
| Returned to Owner        | 60    | 85    | 76    | 87    |     |     |     |     |      |     |     |     | 308   |
| Transferred to Rescue    | 1,016 | 1,042 | 1,184 | 1,225 |     |     |     |     |      |     |     |     | 4,467 |
| Euthanized               | 469   | 407   | 489   | 601   |     |     |     |     |      |     |     |     | 1,966 |
| Died/Lost in Care        | 34    | 16    | 22    | 37    |     |     |     |     |      |     |     |     | 109   |
| Died                     | 26    | 16    | 19    | 28    |     |     |     |     |      |     |     |     | 89    |
| Missing                  | 8     | -     | 3     | 9     |     |     |     |     |      |     |     |     | 20    |
| Month End Animal Count   | 987   | 972   | 1,027 | 1,362 |     |     |     |     |      |     |     |     | n/a   |
|                          | 501   | 012   | 1,021 | 1,002 |     |     |     |     |      |     |     |     | ii/ u |
| Fostered                 | 89    | 95    | 158   | 389   |     |     |     |     |      |     |     |     | 731   |
| Spayed/Neutered          | 486   | 502   | 602   | 457   |     |     |     |     |      |     |     |     | 2,047 |

| DOGS                     | Jan | Feb | Mar | Apr | May | Jun | Jul | Aug | Sept | <b>Oct</b> | Nov | Dec | YTD   |
|--------------------------|-----|-----|-----|-----|-----|-----|-----|-----|------|------------|-----|-----|-------|
| Live Release Rate *      | 68% | 68% | 66% | 66% |     |     |     |     |      |            |     |     | 67%   |
| Intake                   | 787 | 786 | 817 | 758 |     |     |     |     |      |            |     |     | 3,148 |
| Stray                    | 414 | 421 | 402 | 382 |     |     |     |     |      |            |     |     | 1,619 |
| Owner Surrendered        | 350 | 339 | 401 | 360 |     |     |     |     |      |            |     |     | 1,450 |
| <b>Returned Adoption</b> | 23  | 25  | 13  | 16  |     |     |     |     |      |            |     |     | 77    |
| Transferred In           | -   | 1   | 1   | -   |     |     |     |     |      |            |     |     | 2     |
| Live Release             | 509 | 535 | 554 | 494 |     |     |     |     |      |            |     |     | 2,092 |
| Adopted                  | 107 | 112 | 127 | 104 |     |     |     |     |      |            |     |     | 450   |
| <b>Returned to Owner</b> | 53  | 75  | 62  | 80  |     |     |     |     |      |            |     |     | 270   |
| Transferred to Rescue    | 349 | 348 | 365 | 310 |     |     |     |     |      |            |     |     | 1,372 |
| Euthanized               | 242 | 256 | 278 | 260 |     |     |     |     |      |            |     |     | 1,036 |
| Died/Lost in Care        | 6   | 5   | 3   | 4   |     |     |     |     |      |            |     |     | 18    |
| Died                     | 4   | 5   | 2   | 2   |     |     |     |     |      |            |     |     | 13    |
| Missing                  | 2   | -   | 1   | 2   |     |     |     |     |      |            |     |     | 5     |
| Month End Animal Count   | 263 | 253 | 235 | 235 |     |     |     |     |      |            |     |     | n/a   |
|                          |     |     |     |     |     |     |     |     |      |            |     |     |       |
| Fostered                 | 27  | 23  | 31  | 31  |     |     |     |     |      |            |     |     | 112   |
|                          |     |     |     |     |     |     |     |     |      |            |     |     |       |
| Spayed/Neutered          | 141 | 154 | 160 | 137 |     |     |     |     |      |            |     |     | 592   |
|                          |     |     |     |     |     |     |     |     |      |            |     |     |       |

| CATS                     | Jan | Feb | Mar   | Apr   | May | Jun | Jul | Aug | Sept | Oct | Nov | Dec | YTD   |
|--------------------------|-----|-----|-------|-------|-----|-----|-----|-----|------|-----|-----|-----|-------|
| Live Release Rate *      | 82% | 89% | 86%   | 79%   |     |     |     |     |      |     |     |     | 84%   |
| Intake                   | 985 | 967 | 1,306 | 1,697 |     |     |     |     |      |     |     |     | 4,955 |
| Stray                    | 603 | 604 | 835   | 1,291 |     |     |     |     |      |     |     |     | 3,333 |
| Owner Surrendered        | 358 | 339 | 438   | 374   |     |     |     |     |      |     |     |     | 1,509 |
| <b>Returned Adoption</b> | 22  | 24  | 30    | 32    |     |     |     |     |      |     |     |     | 108   |
| Transferred In           | 2   | -   | 3     | -     |     |     |     |     |      |     |     |     | 5     |
| Live Release             | 899 | 858 | 1,060 | 1,043 |     |     |     |     |      |     |     |     | 3,860 |
| Adopted                  | 267 | 211 | 286   | 227   |     |     |     |     |      |     |     |     | 991   |
| Returned to Owner        | 7   | 6   | 14    | 7     |     |     |     |     |      |     |     |     | 34    |
| Transferred to Rescue    | 625 | 641 | 760   | 809   |     |     |     |     |      |     |     |     | 2,835 |
| Euthanized               | 197 | 105 | 171   | 285   |     |     |     |     |      |     |     |     | 758   |
| Died/Lost in Care        | 28  | 10  | 18    | 24    |     |     |     |     |      |     |     |     | 80    |
| Died                     | 22  | 10  | 16    | 23    |     |     |     |     |      |     |     |     | 71    |
| Missing                  | 6   | -   | 2     | 1     |     |     |     |     |      |     |     |     | 9     |
| Month End Animal Count   | 719 | 714 | 772   | 1,116 |     |     |     |     |      |     |     |     | 3,321 |
| Fostered                 | 62  | 71  | 127   | 357   |     |     |     |     |      |     |     |     | 617   |
| Spayed/Neutered          | 342 | 343 | 440   | 318   |     |     |     |     |      |     |     |     | 1,443 |

| SMALL ANIMALS<br>AND WILDLIFE | Jan | Feb | Mar | Apr | Мау | Jun  | Jul         | Aug | Sept | Oct | Nov | Dec | YTD |
|-------------------------------|-----|-----|-----|-----|-----|------|-------------|-----|------|-----|-----|-----|-----|
| Live Release Rate *           | 60% | 57% | 63% | 66% | may | 2011 | <b>J</b> ui | Aug | John |     | Nov | 200 | 62% |
| Intake                        | 75  | 107 | 123 | 163 |     |      |             |     |      |     |     |     | 468 |
| Stray                         | 64  | 86  | 90  | 147 |     |      |             |     |      |     |     |     | 387 |
| Owner Surrendered             | 11  | 20  | 30  | 16  |     |      |             |     |      |     |     |     | 77  |
| Returned Adoption             | -   | -   | -   | -   |     |      |             |     |      |     |     |     | -   |
| Transferred In                | -   | 1   | 3   | -   |     |      |             |     |      |     |     |     | 4   |
| Live Release                  | 44  | 60  | 67  | 107 |     |      |             |     |      |     |     |     | 278 |
| Adopted                       | 2   | 3   | 8   | 1   |     |      |             |     |      |     |     |     | 14  |
| Returned to Owner             | -   | 4   | -   | -   |     |      |             |     |      |     |     |     | 4   |
| Transferred to Rescue         | 42  | 53  | 59  | 106 |     |      |             |     |      |     |     |     | 260 |
| Euthanized                    | 30  | 46  | 40  | 56  |     |      |             |     |      |     |     |     | 172 |
| Died/Lost in Care             | -   | 1   | 1   | 9   |     |      |             |     |      |     |     |     | 11  |
| Died                          | -   | 1   | 1   | 3   |     |      |             |     |      |     |     |     | 5   |
| Missing                       | -   | -   | -   | 6   |     |      |             |     |      |     |     |     | 6   |
|                               |     |     |     |     |     |      |             |     |      |     |     |     |     |
| Month End Animal Count        | 5   | 5   | 20  | 11  |     |      |             |     |      |     |     |     | 41  |
|                               |     |     |     |     |     |      |             |     |      |     |     |     |     |
| Fostered                      | -   | 1   | -   | 1   |     |      |             |     |      |     |     |     | 2   |
|                               |     |     |     |     |     |      |             |     |      |     |     |     |     |
| Spayed/Neutered               | 3   | 5   | 2   | 2   |     |      |             |     |      |     |     |     | 12  |

The Live Release Rate does not include animals that died or were lost in care, animals that were dead on arrival, or administrative transfers.

Live Releases

The Foster Care Program is one of the many life saving arms of ACCT Philly. The primary reason for foster care is to provide a temporary home for a potentially adoptable animal whose current condition is not manageable in a shelter setting and to alleviate overcrowding. ACCT Philly receives more animals than there is space, and so moving animals into foster homes not only saves them, but also ensures that newly arriving animals have cage space.