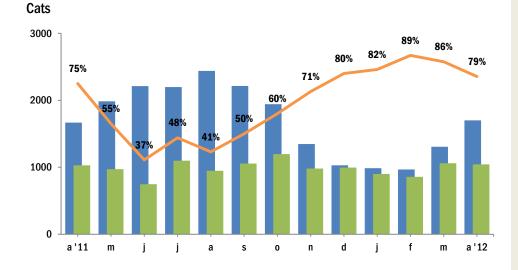

| CATS                     | Jan | Feb | Mar   | Apr   | May | Jun | Jul | Aug | Sept | Oct | Nov | Dec | YTD   |
|--------------------------|-----|-----|-------|-------|-----|-----|-----|-----|------|-----|-----|-----|-------|
| Live Release Rate *      | 82% | 89% | 86%   | 79%   |     |     |     |     |      |     |     |     | 84%   |
| Intake                   | 985 | 967 | 1,306 | 1,697 |     |     |     |     |      |     |     |     | 4,955 |
| Stray                    | 603 | 604 | 835   | 1,291 |     |     |     |     |      |     |     |     | 3,333 |
| Owner Surrendered        | 358 | 339 | 438   | 374   |     |     |     |     |      |     |     |     | 1,509 |
| <b>Returned Adoption</b> | 22  | 24  | 30    | 32    |     |     |     |     |      |     |     |     | 108   |
| Transferred In           | 2   | -   | 3     | -     |     |     |     |     |      |     |     |     | 5     |
| Live Release             | 899 | 858 | 1,060 | 1,043 |     |     |     |     |      |     |     |     | 3,860 |
| Adopted                  | 267 | 211 | 286   | 227   |     |     |     |     |      |     |     |     | 991   |
| Returned to Owner        | 7   | 6   | 14    | 7     |     |     |     |     |      |     |     |     | 34    |
| Transferred to Rescue    | 625 | 641 | 760   | 809   |     |     |     |     |      |     |     |     | 2,835 |
| Euthanized               | 197 | 105 | 171   | 285   |     |     |     |     |      |     |     |     | 758   |
| Died/Lost in Care        | 28  | 10  | 18    | 24    |     |     |     |     |      |     |     |     | 80    |
| Died                     | 22  | 10  | 16    | 23    |     |     |     |     |      |     |     |     | 71    |
| Missing                  | 6   | -   | 2     | 1     |     |     |     |     |      |     |     |     | 9     |
| Month End Animal Count   | 719 | 714 | 772   | 1,116 |     |     |     |     |      |     |     |     | 3,321 |
| Fostered                 | 62  | 71  | 127   | 357   |     |     |     |     |      |     |     |     | 617   |
| Spayed/Neutered          | 342 | 343 | 440   | 318   |     |     |     |     |      |     |     |     | 1,443 |

\* Live Release Rate = Live Release / (Live Release + Euthanized); see <u>asilomaraccords.org</u> for further information. The Live Release Rate does not include animals that died or were lost in care, or animals that were dead on arrival.