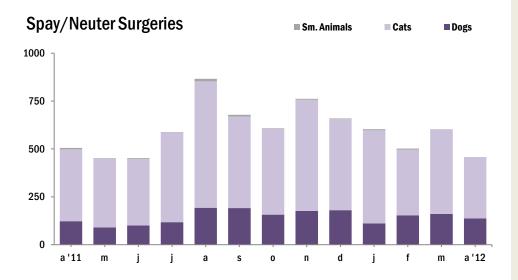

| ALL ANIMALS              | Jan   | Feb   | Mar   | Apr   | May | Jun | Jul | Aug | Sept | Oct | Nov | Dec | YTD   |
|--------------------------|-------|-------|-------|-------|-----|-----|-----|-----|------|-----|-----|-----|-------|
| Live Release Rate *      | 76%   | 78%   | 77%   | 73%   |     |     |     |     |      |     |     |     | 76%   |
| Intake                   | 1,847 | 1,860 | 2,246 | 2,618 |     |     |     |     |      |     |     |     | 8,571 |
| Stray                    | 1,081 | 1,111 | 1,327 | 1,820 |     |     |     |     |      |     |     |     | 5,339 |
| Owner Surrendered        | 719   | 698   | 869   | 750   |     |     |     |     |      |     |     |     | 3,036 |
| <b>Returned Adoption</b> | 45    | 49    | 43    | 48    |     |     |     |     |      |     |     |     | 185   |
| Transferred In           | 2     | 2     | 7     | -     |     |     |     |     |      |     |     |     | 11    |
| Live Release             | 1,452 | 1,453 | 1,681 | 1,644 |     |     |     |     |      |     |     |     | 6,230 |
| Adopted                  | 376   | 326   | 421   | 332   |     |     |     |     |      |     |     |     | 1,455 |
| Returned to Owner        | 60    | 85    | 76    | 87    |     |     |     |     |      |     |     |     | 308   |
| Transferred to Rescue    | 1,016 | 1,042 | 1,184 | 1,225 |     |     |     |     |      |     |     |     | 4,467 |
| Euthanized               | 469   | 407   | 489   | 601   |     |     |     |     |      |     |     |     | 1,966 |
| Died/Lost in Care        | 34    | 16    | 22    | 37    |     |     |     |     |      |     |     |     | 109   |
| Died                     | 26    | 16    | 19    | 28    |     |     |     |     |      |     |     |     | 89    |
| Missing                  | 8     | -     | 3     | 9     |     |     |     |     |      |     |     |     | 20    |
| Month End Animal Count   | 987   | 972   | 1,027 | 1,362 |     |     |     |     |      |     |     |     | n/a   |
|                          | 501   | 012   | 1,021 | 1,002 |     |     |     |     |      |     |     |     | ii/ u |
| Fostered                 | 89    | 95    | 158   | 389   |     |     |     |     |      |     |     |     | 731   |
| Spayed/Neutered          | 486   | 502   | 602   | 457   |     |     |     |     |      |     |     |     | 2,047 |

| DOGS                     | Jan | Feb | Mar | Apr | May | Jun | Jul | Aug | Sept | <b>Oct</b> | Nov | Dec | YTD   |
|--------------------------|-----|-----|-----|-----|-----|-----|-----|-----|------|------------|-----|-----|-------|
| Live Release Rate *      | 68% | 68% | 66% | 66% |     |     |     |     |      |            |     |     | 67%   |
| Intake                   | 787 | 786 | 817 | 758 |     |     |     |     |      |            |     |     | 3,148 |
| Stray                    | 414 | 421 | 402 | 382 |     |     |     |     |      |            |     |     | 1,619 |
| Owner Surrendered        | 350 | 339 | 401 | 360 |     |     |     |     |      |            |     |     | 1,450 |
| <b>Returned Adoption</b> | 23  | 25  | 13  | 16  |     |     |     |     |      |            |     |     | 77    |
| Transferred In           | -   | 1   | 1   | -   |     |     |     |     |      |            |     |     | 2     |
| Live Release             | 509 | 535 | 554 | 494 |     |     |     |     |      |            |     |     | 2,092 |
| Adopted                  | 107 | 112 | 127 | 104 |     |     |     |     |      |            |     |     | 450   |
| <b>Returned to Owner</b> | 53  | 75  | 62  | 80  |     |     |     |     |      |            |     |     | 270   |
| Transferred to Rescue    | 349 | 348 | 365 | 310 |     |     |     |     |      |            |     |     | 1,372 |
| Euthanized               | 242 | 256 | 278 | 260 |     |     |     |     |      |            |     |     | 1,036 |
| Died/Lost in Care        | 6   | 5   | 3   | 4   |     |     |     |     |      |            |     |     | 18    |
| Died                     | 4   | 5   | 2   | 2   |     |     |     |     |      |            |     |     | 13    |
| Missing                  | 2   | -   | 1   | 2   |     |     |     |     |      |            |     |     | 5     |
| Month End Animal Count   | 263 | 253 | 235 | 235 |     |     |     |     |      |            |     |     | n/a   |
|                          |     |     |     |     |     |     |     |     |      |            |     |     |       |
| Fostered                 | 27  | 23  | 31  | 31  |     |     |     |     |      |            |     |     | 112   |
|                          |     |     |     |     |     |     |     |     |      |            |     |     |       |
| Spayed/Neutered          | 141 | 154 | 160 | 137 |     |     |     |     |      |            |     |     | 592   |
|                          |     |     |     |     |     |     |     |     |      |            |     |     |       |

| CATS                     | Jan | Feb | Mar   | Apr   | May | Jun | Jul | Aug | Sept | Oct | Nov | Dec | YTD   |
|--------------------------|-----|-----|-------|-------|-----|-----|-----|-----|------|-----|-----|-----|-------|
| Live Release Rate *      | 82% | 89% | 86%   | 79%   |     |     |     |     |      |     |     |     | 84%   |
| Intake                   | 985 | 967 | 1,306 | 1,697 |     |     |     |     |      |     |     |     | 4,955 |
| Stray                    | 603 | 604 | 835   | 1,291 |     |     |     |     |      |     |     |     | 3,333 |
| Owner Surrendered        | 358 | 339 | 438   | 374   |     |     |     |     |      |     |     |     | 1,509 |
| <b>Returned Adoption</b> | 22  | 24  | 30    | 32    |     |     |     |     |      |     |     |     | 108   |
| Transferred In           | 2   | -   | 3     | -     |     |     |     |     |      |     |     |     | 5     |
| Live Release             | 899 | 858 | 1,060 | 1,043 |     |     |     |     |      |     |     |     | 3,860 |
| Adopted                  | 267 | 211 | 286   | 227   |     |     |     |     |      |     |     |     | 991   |
| Returned to Owner        | 7   | 6   | 14    | 7     |     |     |     |     |      |     |     |     | 34    |
| Transferred to Rescue    | 625 | 641 | 760   | 809   |     |     |     |     |      |     |     |     | 2,835 |
| Euthanized               | 197 | 105 | 171   | 285   |     |     |     |     |      |     |     |     | 758   |
| Died/Lost in Care        | 28  | 10  | 18    | 24    |     |     |     |     |      |     |     |     | 80    |
| Died                     | 22  | 10  | 16    | 23    |     |     |     |     |      |     |     |     | 71    |
| Missing                  | 6   | -   | 2     | 1     |     |     |     |     |      |     |     |     | 9     |
| Month End Animal Count   | 719 | 714 | 772   | 1,116 |     |     |     |     |      |     |     |     | 3,321 |
| Fostered                 | 62  | 71  | 127   | 357   |     |     |     |     |      |     |     |     | 617   |
| Spayed/Neutered          | 342 | 343 | 440   | 318   |     |     |     |     |      |     |     |     | 1,443 |

| SMALL ANIMALS<br>AND WILDLIFE | Jan | Feb | Mar | Apr | Мау | Jun  | Jul         | Aug | Sept | Oct | Nov | Dec | YTD |
|-------------------------------|-----|-----|-----|-----|-----|------|-------------|-----|------|-----|-----|-----|-----|
| Live Release Rate *           | 60% | 57% | 63% | 66% | may | 2011 | <b>J</b> ui | Aug | John |     | Nov | 200 | 62% |
| Intake                        | 75  | 107 | 123 | 163 |     |      |             |     |      |     |     |     | 468 |
| Stray                         | 64  | 86  | 90  | 147 |     |      |             |     |      |     |     |     | 387 |
| Owner Surrendered             | 11  | 20  | 30  | 16  |     |      |             |     |      |     |     |     | 77  |
| Returned Adoption             | -   | -   | -   | -   |     |      |             |     |      |     |     |     | -   |
| Transferred In                | -   | 1   | 3   | -   |     |      |             |     |      |     |     |     | 4   |
| Live Release                  | 44  | 60  | 67  | 107 |     |      |             |     |      |     |     |     | 278 |
| Adopted                       | 2   | 3   | 8   | 1   |     |      |             |     |      |     |     |     | 14  |
| Returned to Owner             | -   | 4   | -   | -   |     |      |             |     |      |     |     |     | 4   |
| Transferred to Rescue         | 42  | 53  | 59  | 106 |     |      |             |     |      |     |     |     | 260 |
| Euthanized                    | 30  | 46  | 40  | 56  |     |      |             |     |      |     |     |     | 172 |
| Died/Lost in Care             | -   | 1   | 1   | 9   |     |      |             |     |      |     |     |     | 11  |
| Died                          | -   | 1   | 1   | 3   |     |      |             |     |      |     |     |     | 5   |
| Missing                       | -   | -   | -   | 6   |     |      |             |     |      |     |     |     | 6   |
|                               |     |     |     |     |     |      |             |     |      |     |     |     |     |
| Month End Animal Count        | 5   | 5   | 20  | 11  |     |      |             |     |      |     |     |     | 41  |
|                               |     |     |     |     |     |      |             |     |      |     |     |     |     |
| Fostered                      | -   | 1   | -   | 1   |     |      |             |     |      |     |     |     | 2   |
|                               |     |     |     |     |     |      |             |     |      |     |     |     |     |
| Spayed/Neutered               | 3   | 5   | 2   | 2   |     |      |             |     |      |     |     |     | 12  |