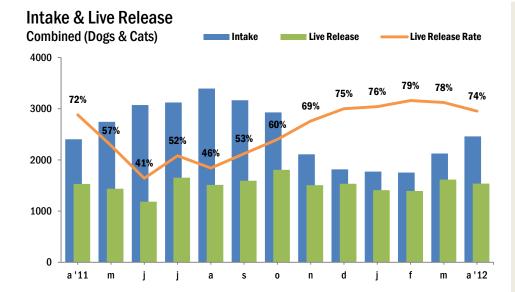

\* Live Release Rate = Live Release / (Live Release + Euthanized); see <u>asilomaraccords.org</u> for further information. The Live Release Rate does not include animals that died or were lost in care, or animals that were dead on arrival.