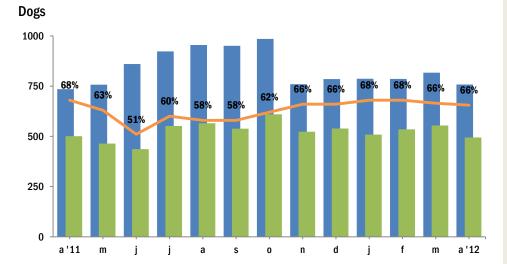

| DOGS                     | Jan | Feb | Mar | Apr | May | Jun | Jul | Aug | Sept | <b>Oct</b> | Nov | Dec | YTD   |
|--------------------------|-----|-----|-----|-----|-----|-----|-----|-----|------|------------|-----|-----|-------|
| Live Release Rate *      | 68% | 68% | 66% | 66% |     |     |     |     |      |            |     |     | 67%   |
| Intake                   | 787 | 786 | 817 | 758 |     |     |     |     |      |            |     |     | 3,148 |
| Stray                    | 414 | 421 | 402 | 382 |     |     |     |     |      |            |     |     | 1,619 |
| Owner Surrendered        | 350 | 339 | 401 | 360 |     |     |     |     |      |            |     |     | 1,450 |
| <b>Returned Adoption</b> | 23  | 25  | 13  | 16  |     |     |     |     |      |            |     |     | 77    |
| Transferred In           | -   | 1   | 1   | -   |     |     |     |     |      |            |     |     | 2     |
| Live Release             | 509 | 535 | 554 | 494 |     |     |     |     |      |            |     |     | 2,092 |
| Adopted                  | 107 | 112 | 127 | 104 |     |     |     |     |      |            |     |     | 450   |
| <b>Returned to Owner</b> | 53  | 75  | 62  | 80  |     |     |     |     |      |            |     |     | 270   |
| Transferred to Rescue    | 349 | 348 | 365 | 310 |     |     |     |     |      |            |     |     | 1,372 |
| Euthanized               | 242 | 256 | 278 | 260 |     |     |     |     |      |            |     |     | 1,036 |
| Died/Lost in Care        | 6   | 5   | 3   | 4   |     |     |     |     |      |            |     |     | 18    |
| Died                     | 4   | 5   | 2   | 2   |     |     |     |     |      |            |     |     | 13    |
| Missing                  | 2   | -   | 1   | 2   |     |     |     |     |      |            |     |     | 5     |
| Month End Animal Count   | 263 | 253 | 235 | 235 |     |     |     |     |      |            |     |     | n/a   |
|                          |     |     |     |     |     |     |     |     |      |            |     |     |       |
| Fostered                 | 27  | 23  | 31  | 31  |     |     |     |     |      |            |     |     | 112   |
|                          |     |     |     |     |     |     |     |     |      |            |     |     |       |
| Spayed/Neutered          | 141 | 154 | 160 | 137 |     |     |     |     |      |            |     |     | 592   |
|                          |     |     |     |     |     |     |     |     |      |            |     |     |       |

\* Live Release Rate = Live Release / (Live Release + Euthanized); see <u>asilomaraccords.org</u> for further information. The Live Release Rate does not include animals that died or were lost in care, or animals that were dead on arrival.