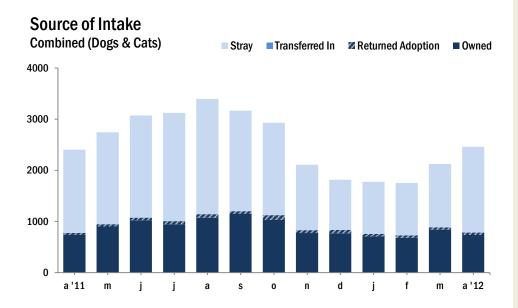

| ALL ANIMALS              | Jan   | Feb   | Mar   | Apr   | May | Jun | Jul | Aug | Sept | Oct | Nov | Dec | YTD   |
|--------------------------|-------|-------|-------|-------|-----|-----|-----|-----|------|-----|-----|-----|-------|
| Live Release Rate *      | 76%   | 78%   | 77%   | 73%   |     |     |     |     |      |     |     |     | 76%   |
| Intake                   | 1,847 | 1,860 | 2,246 | 2,618 |     |     |     |     |      |     |     |     | 8,571 |
| Stray                    | 1,081 | 1,111 | 1,327 | 1,820 |     |     |     |     |      |     |     |     | 5,339 |
| Owner Surrendered        | 719   | 698   | 869   | 750   |     |     |     |     |      |     |     |     | 3,036 |
| <b>Returned Adoption</b> | 45    | 49    | 43    | 48    |     |     |     |     |      |     |     |     | 185   |
| Transferred In           | 2     | 2     | 7     | -     |     |     |     |     |      |     |     |     | 11    |
| Live Release             | 1,452 | 1,453 | 1,681 | 1,644 |     |     |     |     |      |     |     |     | 6,230 |
| Adopted                  | 376   | 326   | 421   | 332   |     |     |     |     |      |     |     |     | 1,455 |
| Returned to Owner        | 60    | 85    | 76    | 87    |     |     |     |     |      |     |     |     | 308   |
| Transferred to Rescue    | 1,016 | 1,042 | 1,184 | 1,225 |     |     |     |     |      |     |     |     | 4,467 |
| Euthanized               | 469   | 407   | 489   | 601   |     |     |     |     |      |     |     |     | 1,966 |
| Died/Lost in Care        | 34    | 16    | 22    | 37    |     |     |     |     |      |     |     |     | 109   |
| Died                     | 26    | 16    | 19    | 28    |     |     |     |     |      |     |     |     | 89    |
| Missing                  | 8     | -     | 3     | 9     |     |     |     |     |      |     |     |     | 20    |
| Month End Animal Count   | 987   | 972   | 1,027 | 1,362 |     |     |     |     |      |     |     |     | n/a   |
|                          | 501   | 012   | 1,021 | 1,002 |     |     |     |     |      |     |     |     | ii/ u |
| Fostered                 | 89    | 95    | 158   | 389   |     |     |     |     |      |     |     |     | 731   |
| Spayed/Neutered          | 486   | 502   | 602   | 457   |     |     |     |     |      |     |     |     | 2,047 |