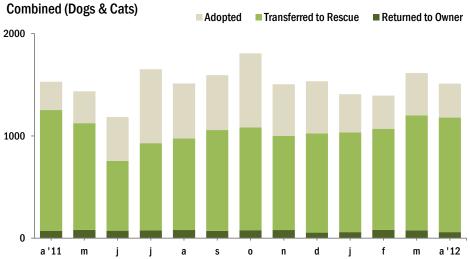

| ALL ANIMALS              | Jan   | Feb   | Mar   | Apr   | May | Jun | Jul | Aug | Sept | Oct | Nov | Dec | YTD   |
|--------------------------|-------|-------|-------|-------|-----|-----|-----|-----|------|-----|-----|-----|-------|
| Live Release Rate *      | 76%   | 78%   | 77%   | 73%   |     |     |     |     |      |     |     |     | 76%   |
| Intake                   | 1,847 | 1,860 | 2,246 | 2,618 |     |     |     |     |      |     |     |     | 8,571 |
| Stray                    | 1,081 | 1,111 | 1,327 | 1,820 |     |     |     |     |      |     |     |     | 5,339 |
| Owner Surrendered        | 719   | 698   | 869   | 750   |     |     |     |     |      |     |     |     | 3,036 |
| <b>Returned Adoption</b> | 45    | 49    | 43    | 48    |     |     |     |     |      |     |     |     | 185   |
| Transferred In           | 2     | 2     | 7     | -     |     |     |     |     |      |     |     |     | 11    |
| Live Release             | 1,452 | 1,453 | 1,681 | 1,644 |     |     |     |     |      |     |     |     | 6,230 |
| Adopted                  | 376   | 326   | 421   | 332   |     |     |     |     |      |     |     |     | 1,455 |
| Returned to Owner        | 60    | 85    | 76    | 87    |     |     |     |     |      |     |     |     | 308   |
| Transferred to Rescue    | 1,016 | 1,042 | 1,184 | 1,225 |     |     |     |     |      |     |     |     | 4,467 |
| Euthanized               | 469   | 407   | 489   | 601   |     |     |     |     |      |     |     |     | 1,966 |
| Died/Lost in Care        | 34    | 16    | 22    | 37    |     |     |     |     |      |     |     |     | 109   |
| Died                     | 26    | 16    | 19    | 28    |     |     |     |     |      |     |     |     | 89    |
| Missing                  | 8     | -     | 3     | 9     |     |     |     |     |      |     |     |     | 20    |
| Month End Animal Count   | 987   | 972   | 1,027 | 1,362 |     |     |     |     |      |     |     |     | n/a   |
|                          | 501   | 012   | 1,021 | 1,002 |     |     |     |     |      |     |     |     | ii/ u |
| Fostered                 | 89    | 95    | 158   | 389   |     |     |     |     |      |     |     |     | 731   |
| Spayed/Neutered          | 486   | 502   | 602   | 457   |     |     |     |     |      |     |     |     | 2,047 |

| DOGS                     | Jan | Feb | Mar | Apr | May | Jun | Jul | Aug | Sept | <b>Oct</b> | Nov | Dec | YTD   |
|--------------------------|-----|-----|-----|-----|-----|-----|-----|-----|------|------------|-----|-----|-------|
| Live Release Rate *      | 68% | 68% | 66% | 66% |     |     |     |     |      |            |     |     | 67%   |
| Intake                   | 787 | 786 | 817 | 758 |     |     |     |     |      |            |     |     | 3,148 |
| Stray                    | 414 | 421 | 402 | 382 |     |     |     |     |      |            |     |     | 1,619 |
| Owner Surrendered        | 350 | 339 | 401 | 360 |     |     |     |     |      |            |     |     | 1,450 |
| <b>Returned Adoption</b> | 23  | 25  | 13  | 16  |     |     |     |     |      |            |     |     | 77    |
| Transferred In           | -   | 1   | 1   | -   |     |     |     |     |      |            |     |     | 2     |
| Live Release             | 509 | 535 | 554 | 494 |     |     |     |     |      |            |     |     | 2,092 |
| Adopted                  | 107 | 112 | 127 | 104 |     |     |     |     |      |            |     |     | 450   |
| <b>Returned to Owner</b> | 53  | 75  | 62  | 80  |     |     |     |     |      |            |     |     | 270   |
| Transferred to Rescue    | 349 | 348 | 365 | 310 |     |     |     |     |      |            |     |     | 1,372 |
| Euthanized               | 242 | 256 | 278 | 260 |     |     |     |     |      |            |     |     | 1,036 |
| Died/Lost in Care        | 6   | 5   | 3   | 4   |     |     |     |     |      |            |     |     | 18    |
| Died                     | 4   | 5   | 2   | 2   |     |     |     |     |      |            |     |     | 13    |
| Missing                  | 2   | -   | 1   | 2   |     |     |     |     |      |            |     |     | 5     |
| Month End Animal Count   | 263 | 253 | 235 | 235 |     |     |     |     |      |            |     |     | n/a   |
|                          |     |     |     |     |     |     |     |     |      |            |     |     |       |
| Fostered                 | 27  | 23  | 31  | 31  |     |     |     |     |      |            |     |     | 112   |
|                          |     |     |     |     |     |     |     |     |      |            |     |     |       |
| Spayed/Neutered          | 141 | 154 | 160 | 137 |     |     |     |     |      |            |     |     | 592   |
|                          |     |     |     |     |     |     |     |     |      |            |     |     |       |

| CATS                     | Jan | Feb | Mar   | Apr   | May | Jun | Jul | Aug | Sept | Oct | Nov | Dec | YTD   |
|--------------------------|-----|-----|-------|-------|-----|-----|-----|-----|------|-----|-----|-----|-------|
| Live Release Rate *      | 82% | 89% | 86%   | 79%   |     |     |     |     |      |     |     |     | 84%   |
| Intake                   | 985 | 967 | 1,306 | 1,697 |     |     |     |     |      |     |     |     | 4,955 |
| Stray                    | 603 | 604 | 835   | 1,291 |     |     |     |     |      |     |     |     | 3,333 |
| Owner Surrendered        | 358 | 339 | 438   | 374   |     |     |     |     |      |     |     |     | 1,509 |
| <b>Returned Adoption</b> | 22  | 24  | 30    | 32    |     |     |     |     |      |     |     |     | 108   |
| Transferred In           | 2   | -   | 3     | -     |     |     |     |     |      |     |     |     | 5     |
| Live Release             | 899 | 858 | 1,060 | 1,043 |     |     |     |     |      |     |     |     | 3,860 |
| Adopted                  | 267 | 211 | 286   | 227   |     |     |     |     |      |     |     |     | 991   |
| Returned to Owner        | 7   | 6   | 14    | 7     |     |     |     |     |      |     |     |     | 34    |
| Transferred to Rescue    | 625 | 641 | 760   | 809   |     |     |     |     |      |     |     |     | 2,835 |
| Euthanized               | 197 | 105 | 171   | 285   |     |     |     |     |      |     |     |     | 758   |
| Died/Lost in Care        | 28  | 10  | 18    | 24    |     |     |     |     |      |     |     |     | 80    |
| Died                     | 22  | 10  | 16    | 23    |     |     |     |     |      |     |     |     | 71    |
| Missing                  | 6   | -   | 2     | 1     |     |     |     |     |      |     |     |     | 9     |
| Month End Animal Count   | 719 | 714 | 772   | 1,116 |     |     |     |     |      |     |     |     | 3,321 |
| Fostered                 | 62  | 71  | 127   | 357   |     |     |     |     |      |     |     |     | 617   |
| Spayed/Neutered          | 342 | 343 | 440   | 318   |     |     |     |     |      |     |     |     | 1,443 |

| SMALL ANIMALS<br>AND WILDLIFE | Jan | Feb | Mar | Apr | Мау | Jun  | Jul         | Aug | Sept | Oct | Nov | Dec | YTD |
|-------------------------------|-----|-----|-----|-----|-----|------|-------------|-----|------|-----|-----|-----|-----|
| Live Release Rate *           | 60% | 57% | 63% | 66% | may | 2011 | <b>J</b> ui | Aug | John |     | Nov | 200 | 62% |
| Intake                        | 75  | 107 | 123 | 163 |     |      |             |     |      |     |     |     | 468 |
| Stray                         | 64  | 86  | 90  | 147 |     |      |             |     |      |     |     |     | 387 |
| Owner Surrendered             | 11  | 20  | 30  | 16  |     |      |             |     |      |     |     |     | 77  |
| Returned Adoption             | -   | -   | -   | -   |     |      |             |     |      |     |     |     | -   |
| Transferred In                | -   | 1   | 3   | -   |     |      |             |     |      |     |     |     | 4   |
| Live Release                  | 44  | 60  | 67  | 107 |     |      |             |     |      |     |     |     | 278 |
| Adopted                       | 2   | 3   | 8   | 1   |     |      |             |     |      |     |     |     | 14  |
| Returned to Owner             | -   | 4   | -   | -   |     |      |             |     |      |     |     |     | 4   |
| Transferred to Rescue         | 42  | 53  | 59  | 106 |     |      |             |     |      |     |     |     | 260 |
| Euthanized                    | 30  | 46  | 40  | 56  |     |      |             |     |      |     |     |     | 172 |
| Died/Lost in Care             | -   | 1   | 1   | 9   |     |      |             |     |      |     |     |     | 11  |
| Died                          | -   | 1   | 1   | 3   |     |      |             |     |      |     |     |     | 5   |
| Missing                       | -   | -   | -   | 6   |     |      |             |     |      |     |     |     | 6   |
|                               |     |     |     |     |     |      |             |     |      |     |     |     |     |
| Month End Animal Count        | 5   | 5   | 20  | 11  |     |      |             |     |      |     |     |     | 41  |
|                               |     |     |     |     |     |      |             |     |      |     |     |     |     |
| Fostered                      | -   | 1   | -   | 1   |     |      |             |     |      |     |     |     | 2   |
|                               |     |     |     |     |     |      |             |     |      |     |     |     |     |
| Spayed/Neutered               | 3   | 5   | 2   | 2   |     |      |             |     |      |     |     |     | 12  |